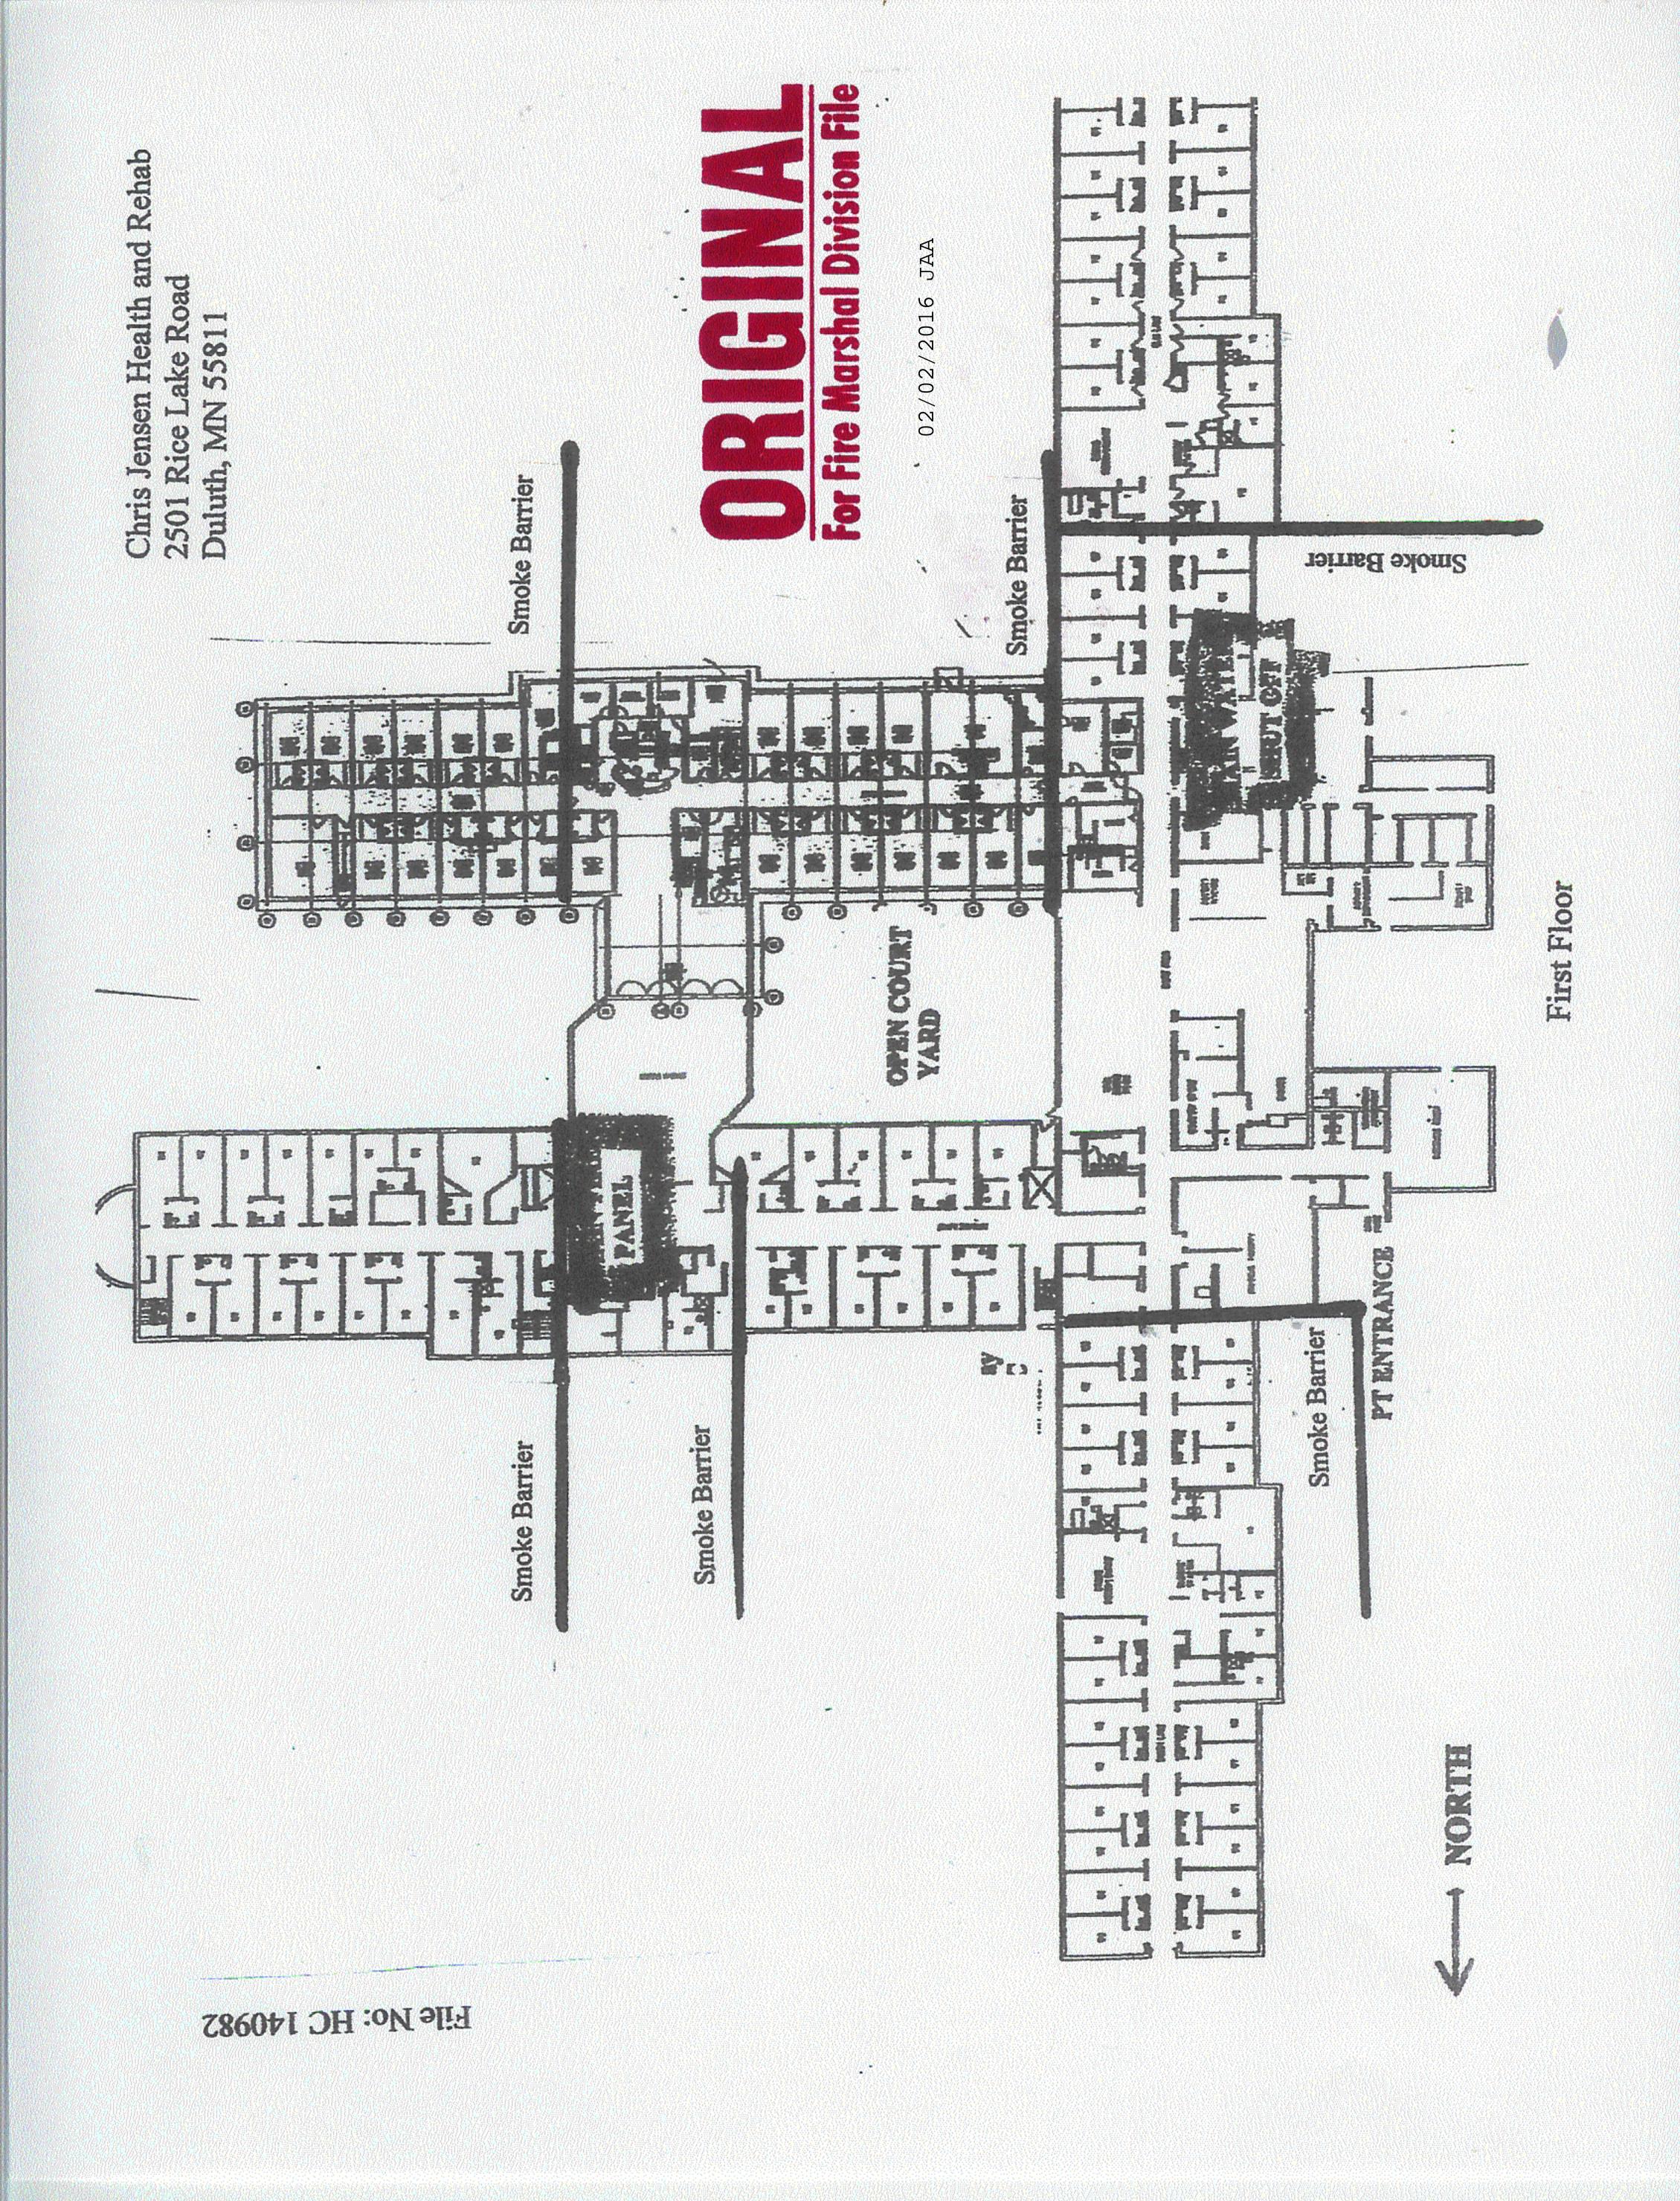

> Mr. Tom Linhoff, Fire Safety Supervisor Health Care Fire Inspections Minnesota Department of Public Safety State Fire Marshal Division 445 Minnesota Street, Suite 145 St. Paul, Minnesota 55101-5145 Email: tom.linhoff@state.mn.us Telephone: (651) 430-3012

Mr. Tom Linhoff, Fire Safety Supervisor Health Care Fire Inspections Minnesota Department of Public Safety State Fire Marshal Division 445 Minnesota Street, Suite 145 St. Paul, Minnesota 55101-5145 Email: tom.linhoff@state.mn.us Telephone: (651) 430-3012