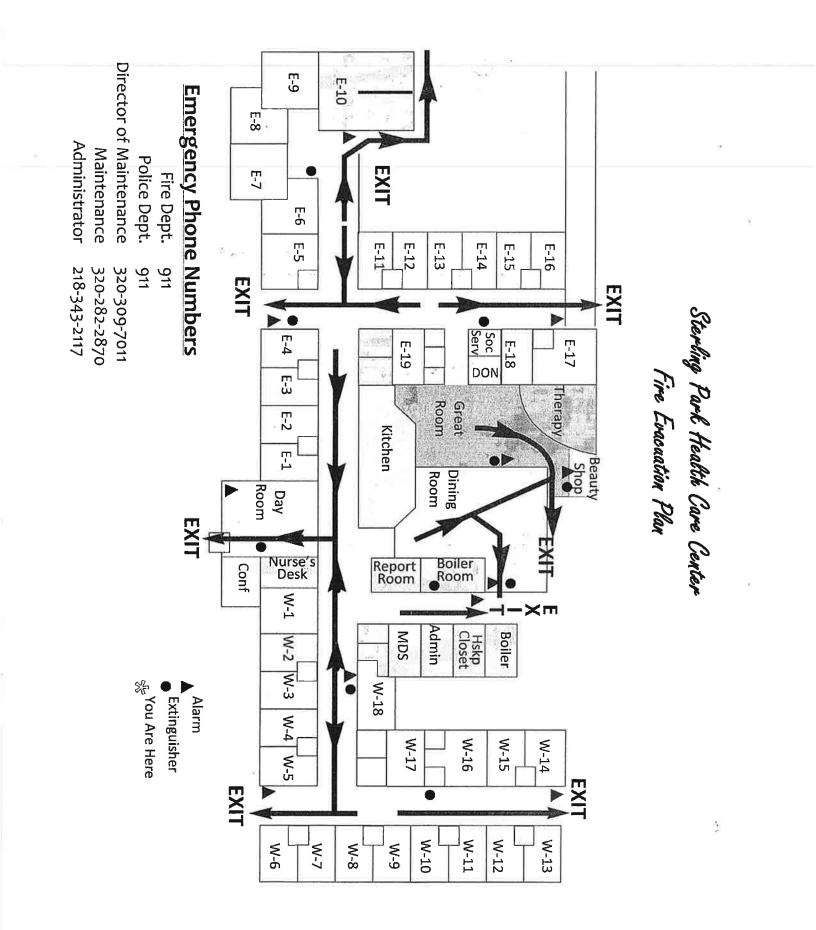

|                                                |       |
| FORM ONE OF              | 67(02-99) Previous Versions                         | Obsolete Event ID:6U1321                                                            |                     | acility ID: 00643 If continu                                                                                                                                                                                                                                          | uation sheet Page 8                            | 0.010 |

aç.



ε,