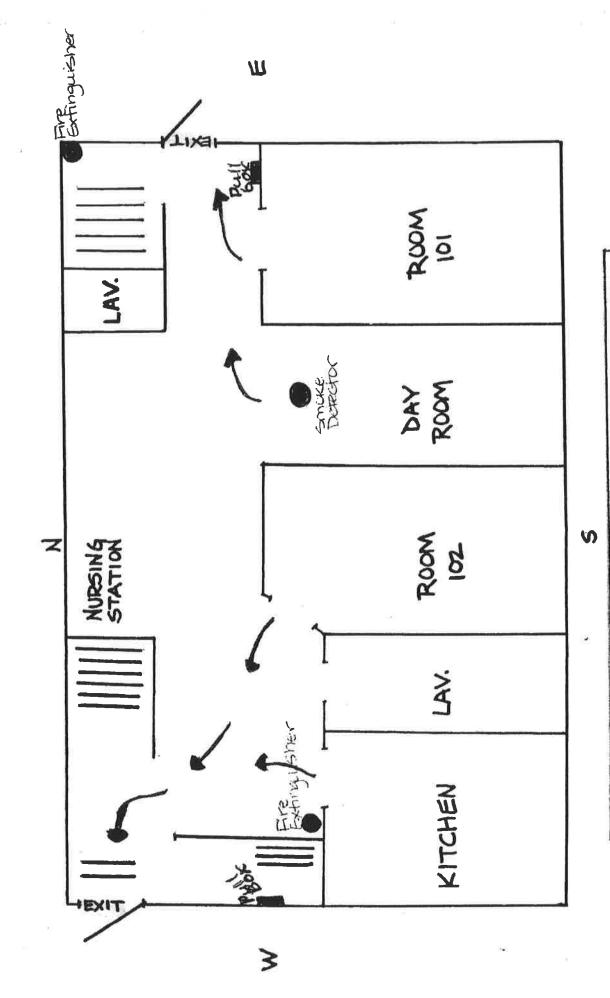

See attached Fire Safety Evaluation System (FSES) for the Life Safety Code results.