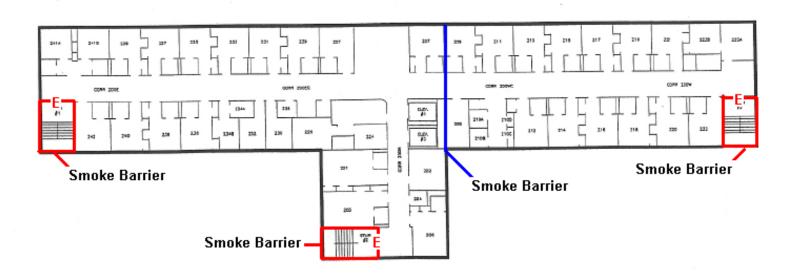

|         | ENTER E – SO                       | e.g. 2.5                                        |                                            |
| *K9: FACILITY MEETS LSC E  A1. (COMP. WITH ALL PROVISIONS) | A2. (ACCEPTABLE POC)                         | A3.     | y)  WAIVERS)                       | A4. [FSES]                                      | A5. (PERFORMANCE BASED DESIGN)             |
| FACILITY DOES NOT MEET B.                                  |                                              |         | SPRINKLERED areas are sprinklered) | B. PARTIALLY SPRINI (Not all required areas are |                                            |

\* MANDATORY

Smoke Barrier
Fire Seperation
Required EXIT







Smoke Barrier
Fire Seperation
Required EXIT







Smoke Barrier
Fire Seperation
Required EXIT







Smoke Barrier
Fire Seperation
Required EXIT







Smoke Barrier
Fire Seperation
Required EXIT









2 Hr. Fire Rated

2 Hr. Fire Separation

Smoke Barrier
Fire Seperation
Required EXIT







| Ainnesota 4 6 1 | State Fire Marsh | nal Division-CMS Survey Draft Statemen                                                        | t of Deficiencies        |               | Page of                                |
|-----------------|------------------|-----------------------------------------------------------------------------------------------|--------------------------|---------------|----------------------------------------|
| PROJEC          | T NUMBER:        | PROVIDER NAME