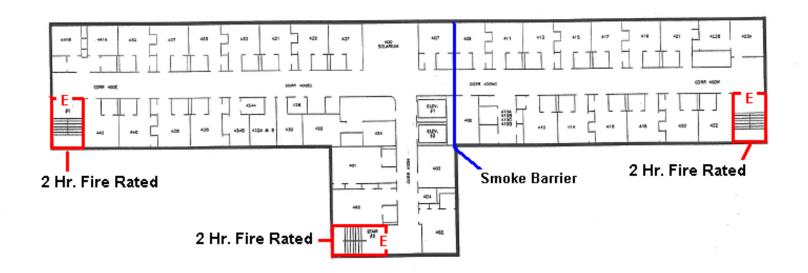

|                                            |
| *K9: FACILITY MEETS LSC E  A1. (COMP. WITH ALL PROVISIONS) | A2. (ACCEPTABLE POC)                         | A3.     | y)  WAIVERS)                       | A4. [FSES]                                      | A5. (PERFORMANCE BASED DESIGN)             |
| FACILITY DOES NOT MEET B.                                  |                                              |         | SPRINKLERED areas are sprinklered) | B. PARTIALLY SPRINI (Not all required areas are |                                            |

\* MANDATORY

Smoke Barrier
Fire Seperation
Required EXIT







Smoke Barrier
Fire Seperation
Required EXIT







Smoke Barrier
Fire Seperation
Required EXIT







Smoke Barrier
Fire Seperation
Required EXIT







Smoke Barrier
Fire Seperation
Required EXIT









2 Hr. Fire Rated

2 Hr. Fire Separation

Smoke Barrier
Fire Seperation
Required EXIT







| Ainnesota 4 6 1 | State Fire Marsh | nal Division-CMS Survey Draft Statemen                                                        | t of Deficiencies        |               | Page of                                |
|-----------------|------------------|-----------------------------------------------------------------------------------------------|--------------------------|---------------|----------------------------------------|
| PROJEC          | T NUMBER:        | PROVIDER NAME                                                                                 |                          |               | SURVEY DATE