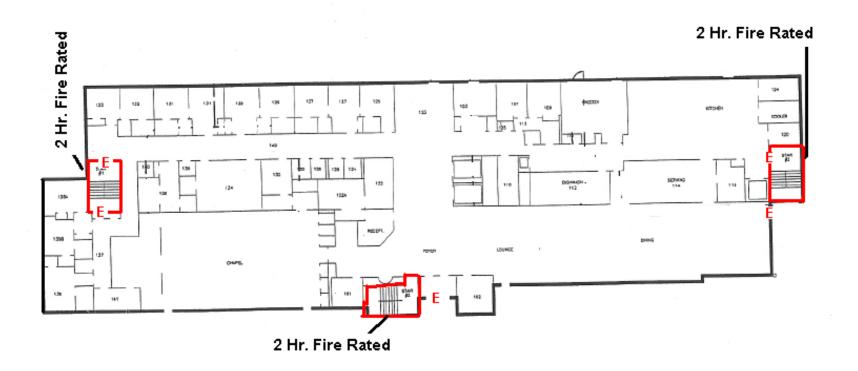

56 are main the 2786 M, R, T, U, V, W    |                                              |         | ENTER E – SO                       | e.g. 2.5                                        |                                            |
| *K9: FACILITY MEETS LSC E  A1. (COMP. WITH ALL PROVISIONS) | A2. (ACCEPTABLE POC)                         | A3.     | y)  WAIVERS)                       | A4. [FSES]                                      | A5. (PERFORMANCE BASED DESIGN)             |
| FACILITY DOES NOT MEET B.                                  |                                              |         | SPRINKLERED areas are sprinklered) | B. PARTIALLY SPRINI (Not all required areas are |                                            |

\* MANDATORY

Smoke Barrier
Fire Seperation
Required EXIT







Smoke Barrier
Fire Seperation
Required EXIT







Smoke Barrier
Fire Seperation
Required EXIT







Smoke Barrier
Fire Seperation
Required EXIT







Smoke Barrier
Fire Seperation
Required EXIT









2 Hr. Fire Rated

2 Hr. Fire Separation

Smoke Barrier
Fire Seperation
Required EXIT







| Ainnesota 4 6 1 | State Fire Marsh | nal Division-CMS Survey Draft Statemen                                                        | t of Deficiencies        |               | Page of                                |
|-----------------|------------------|-----------------------------------------------------------------------------------------------|--------------------------|---------------|----------------------------------------|
| PROJEC          | T NUMBER:        | PROVIDER NAME