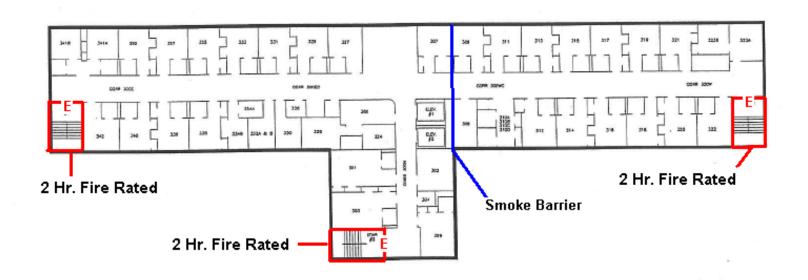

TER E – SO                       | e.g. 2.5                                        |                                            |
| *K9: FACILITY MEETS LSC E  A1. (COMP. WITH ALL PROVISIONS) | A2. (ACCEPTABLE POC)                         | A3.     | y)  WAIVERS)                       | A4. [FSES]                                      | A5. (PERFORMANCE BASED DESIGN)             |
| FACILITY DOES NOT MEET B.                                  |                                              |         | SPRINKLERED areas are sprinklered) | B. PARTIALLY SPRINI (Not all required areas are |                                            |

\* MANDATORY

Smoke Barrier
Fire Seperation
Required EXIT







Smoke Barrier
Fire Seperation
Required EXIT







Smoke Barrier
Fire Seperation
Required EXIT







Smoke Barrier
Fire Seperation
Required EXIT







Smoke Barrier
Fire Seperation
Required EXIT









2 Hr. Fire Rated

2 Hr. Fire Separation

Smoke Barrier
Fire Seperation
Required EXIT







| Ainnesota 4 6 1 | State Fire Marsh | nal Division-CMS Survey Draft Statemen                                                        | t of Deficiencies        |               | Page of                                |
|-----------------|------------------|-----------------------------------------------------------------------------------------------|--------------------------|---------------|----------------------------------------|
| PROJEC          | T NUMBER:        | PROVIDER NAME                                                                                 |                          |