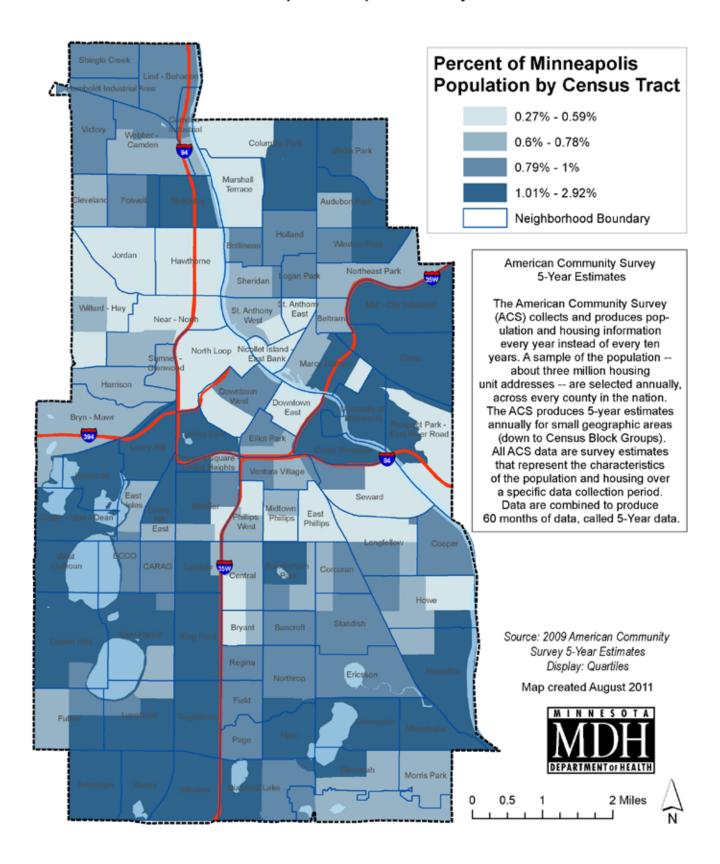

population by census tract
- Percent of elderly living alone (ELA) by census tract
- Percent of population who live below the poverty line (BPL) by census tract
- Percent ELA overlaid by air conditioned residential buildings
- Percent BPL overlaid by air conditioned residential buildings
- Percent children (less than 5 years old) BPL overlaid by air conditioned residential buildings
- Percent ELA overlaid by public air conditioned spaces
- Percent BPL overlaid by public air conditioned spaces
- Percent children (less than 5 years old) BPL overlaid by public air conditioned spaces
- Percent ELA overlaid by special residential facilities
- Child/Day care centers
- Multi-unit residential buildings
- Land cover percent impervious surface

## Percent of Minneapolis Population by Census Tract



H-2 Extreme Heat Toolkit

#### The Percent of Elderly People Who Live Alone in Minneapolis



## Percent of People Who Live Below the Poverty Line



H-4 Extreme Heat Toolkit

## Air Conditioned Residential Buildings & Percent of Elderly People Who Live Alone in Minneapolis



# Air Conditioned Residential Buildings & Percent of People Who Live Below the Poverty Line



H-6 Extreme Heat Toolkit

## Air Conditioned Residential Buildings & Percent of Children Less Than 5 Years Old Who Live Below the Poverty Line



# Public Air Conditioned Spaces & Percent of Elderly People Who Live Alone in Minneapolis



H-8 Extreme Heat Toolkit

## Public Air Conditioned Spaces & Percent of People Who Live Below the Poverty Line



# Public Air Conditioned Spaces & Percent of Children Less Than 5 Years