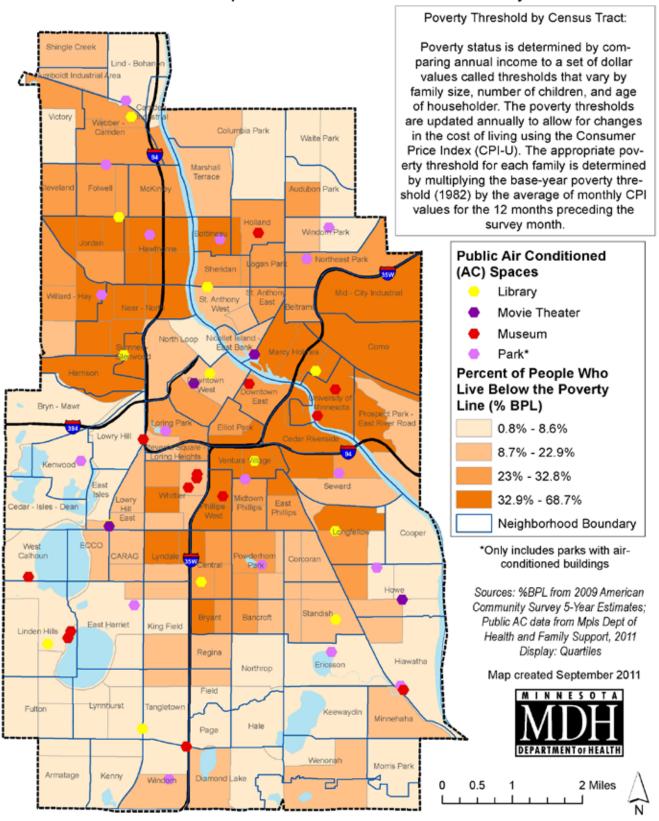

## Public Air Conditioned Spaces & Percent of People Who Live Below the Poverty Line