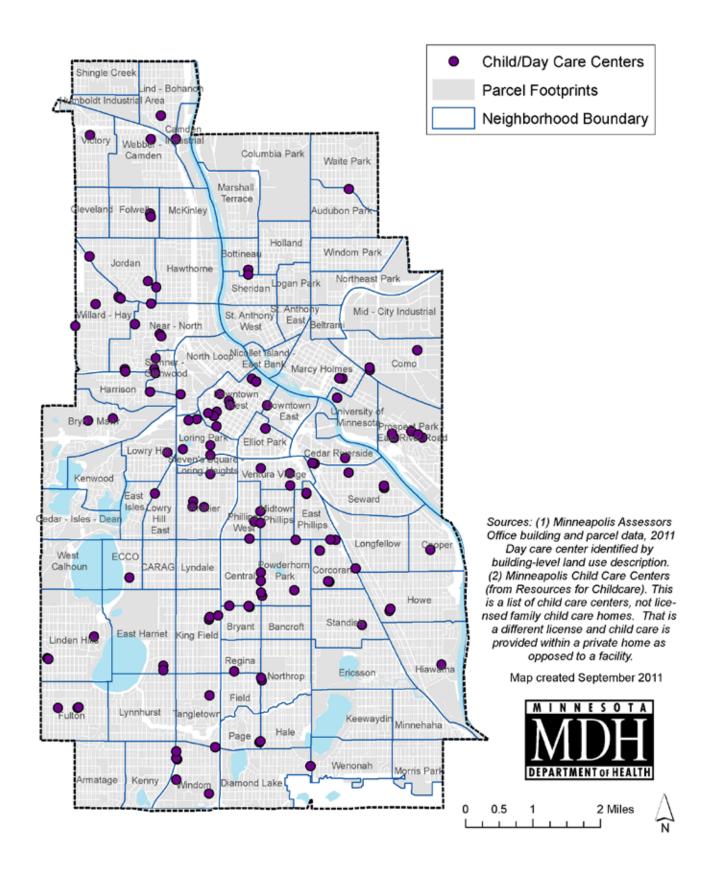

tioned Residential Buildings & Percent of Elderly People Who Live Alone in Minneapolis



# Air Conditioned Residential Buildings & Percent of People Who Live Below the Poverty Line



H-6 Extreme Heat Toolkit

## Air Conditioned Residential Buildings & Percent of Children Less Than 5 Years Old Who Live Below the Poverty Line



# Public Air Conditioned Spaces & Percent of Elderly People Who Live Alone in Minneapolis



H-8 Extreme Heat Toolkit

## Public Air Conditioned Spaces & Percent of People Who Live Below the Poverty Line



# Public Air Conditioned Spaces & Percent of Children Less Than 5 Years Old Who Live Below the Poverty Line



H-10 Extreme Heat Toolkit

## Special Residential Facilities & Percent of Elderly People Who Live Alone in Minneapolis



#### Child/Day Care Centers



H-12 Extreme Heat Toolkit

## Mutli-Unit Residential Buildings (as proxy for buildings with top-floor tenants at-risk for heat-related illnesses)



## Minneapolis Land Cover Impervious Surfaces



H-14 Extreme Heat Toolkit