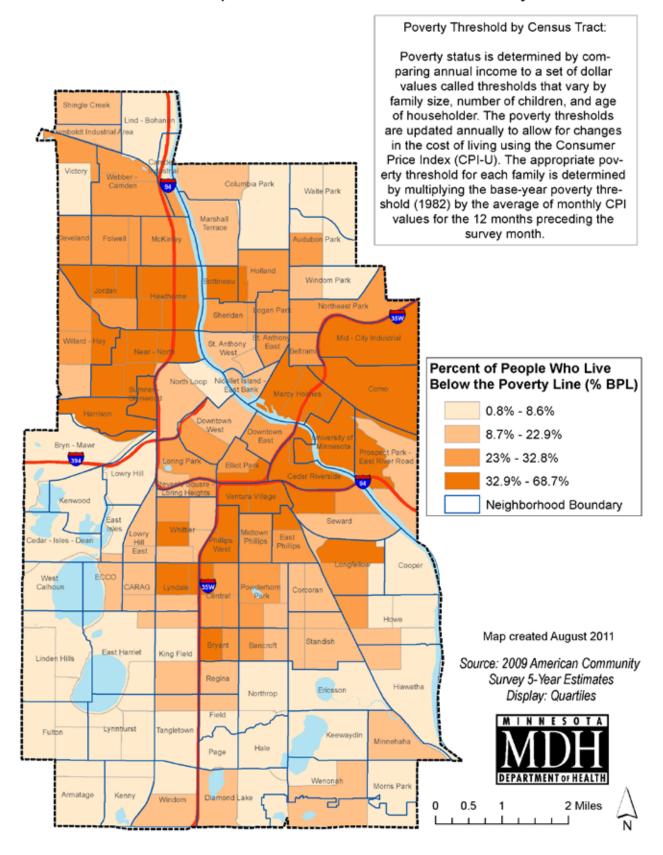

ensus tract
- Percent ELA overlaid by air conditioned residential buildings
- Percent BPL overlaid by air conditioned residential buildings
- Percent children (less than 5 years old) BPL overlaid by air conditioned residential buildings
- Percent ELA overlaid by public air conditioned spaces
- Percent BPL overlaid by public air conditioned spaces
- Percent children (less than 5 years old) BPL overlaid by public air conditioned spaces
- Percent ELA overlaid by special residential facilities
- Child/Day care centers
- Multi-unit residential buildings
- Land cover percent impervious surface

## Percent of Minneapolis Population by Census Tract



H-2 Extreme Heat Toolkit

#### The Percent of Elderly People Who Live Alone in Minneapolis



## Percent of People Who Live Below the Poverty Line



H-4 Extreme Heat Toolkit

## Air Conditioned Residential Buildings & Percent of Elderly People Who Live Alone in Minneapolis



# Air Conditioned Residential Buildings & Percent of People Who Live Below the Poverty Line



H-6 Extreme Heat Toolkit

## Air Conditioned Residential Buildings & Percent of Children Less Than 5 Years Old Who Live Below the Poverty Line



# Public Air Conditioned Spaces & Percent of Elderly People Who Live Alone in Minneapolis



H-8 Extreme Heat Toolkit

## Public Air Conditioned Spaces & Percent of People Who Live Below the Poverty Line



# Public Air Conditioned Spaces & Percent of Children Less Than 5 Years Old Who Live Below the Poverty Line



H-10 Extreme Heat Toolkit

## Special Residential Facilities & Percent of Elderly People Who Live Alone in Minn