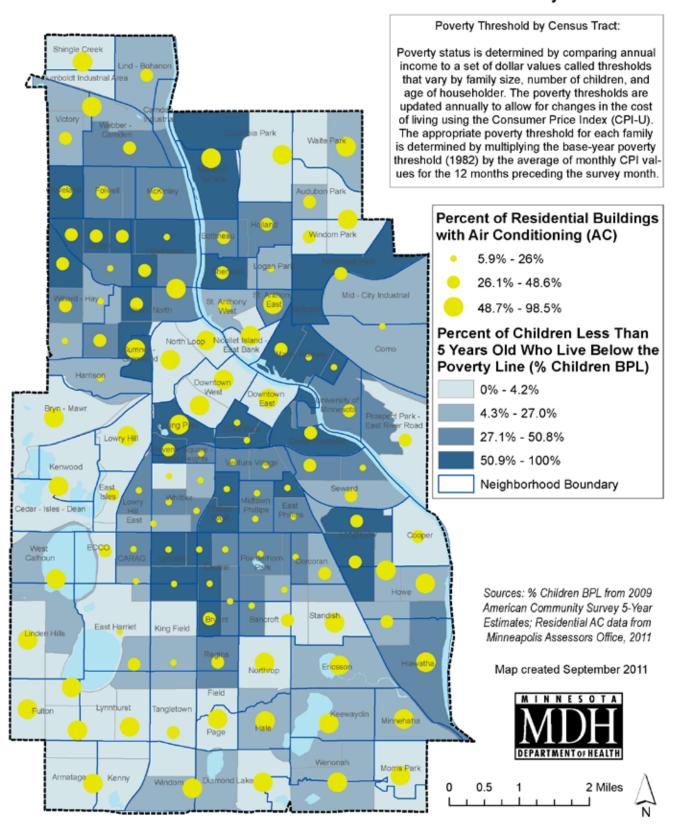

## Air Conditioned Residential Buildings & Percent of Children Less Than 5 Years Old Who Live Below the Poverty Line