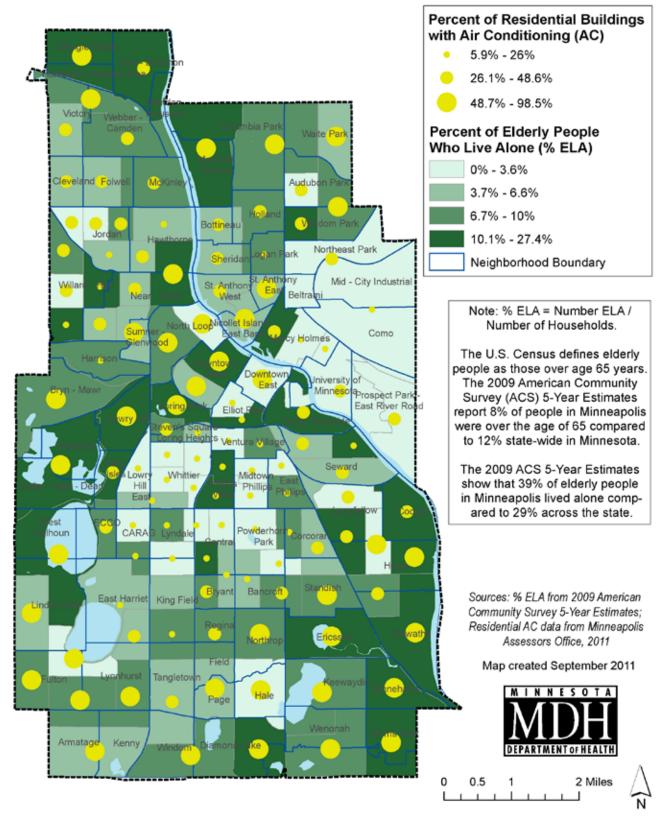

## Air Conditioned Residential Buildings & Percent of Elderly People Who Live Alone in Minneapolis