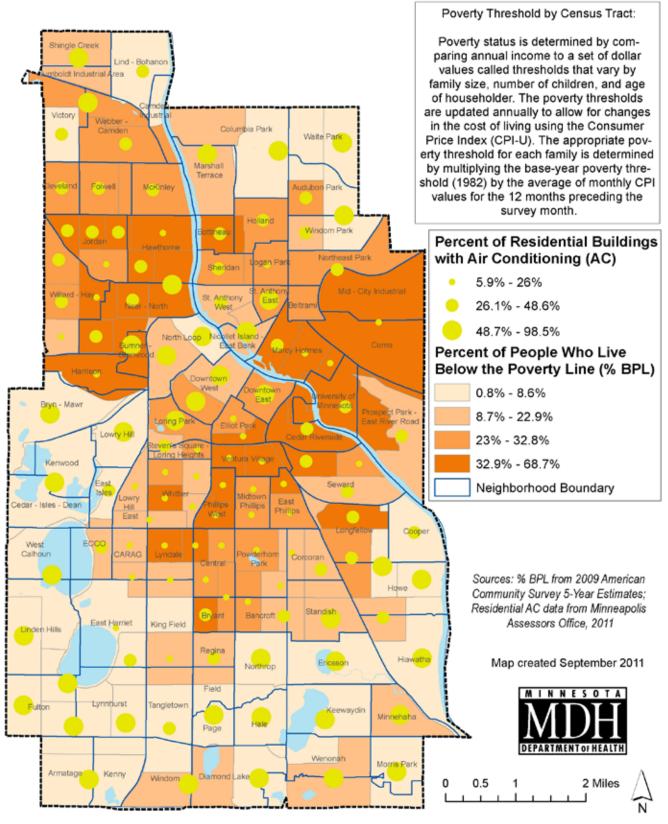

# Air Conditioned Residential Buildings & Percent of People Who Live Below the Poverty Line

H-6 Extreme Heat Toolkit