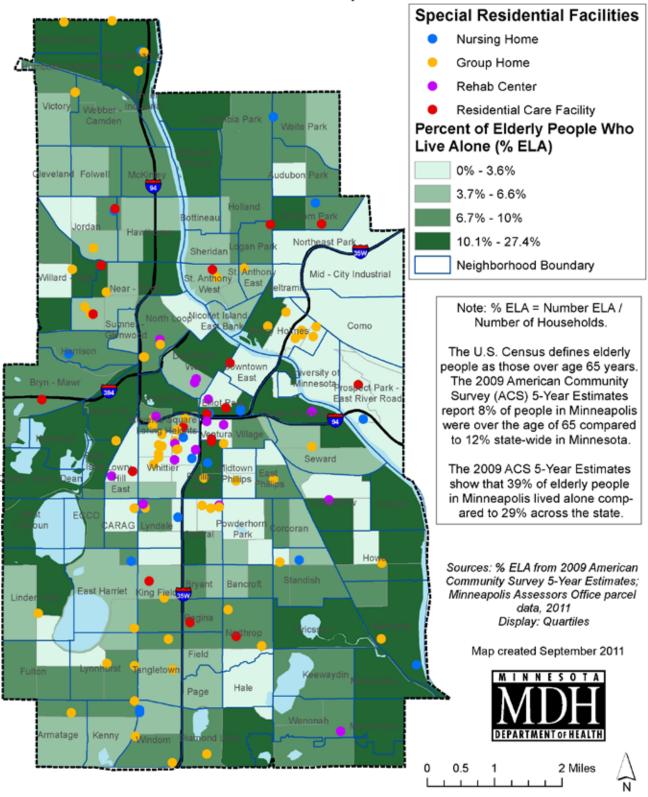

## Special Residential Facilities & Percent of Elderly People Who Live Alone in Minneapolis