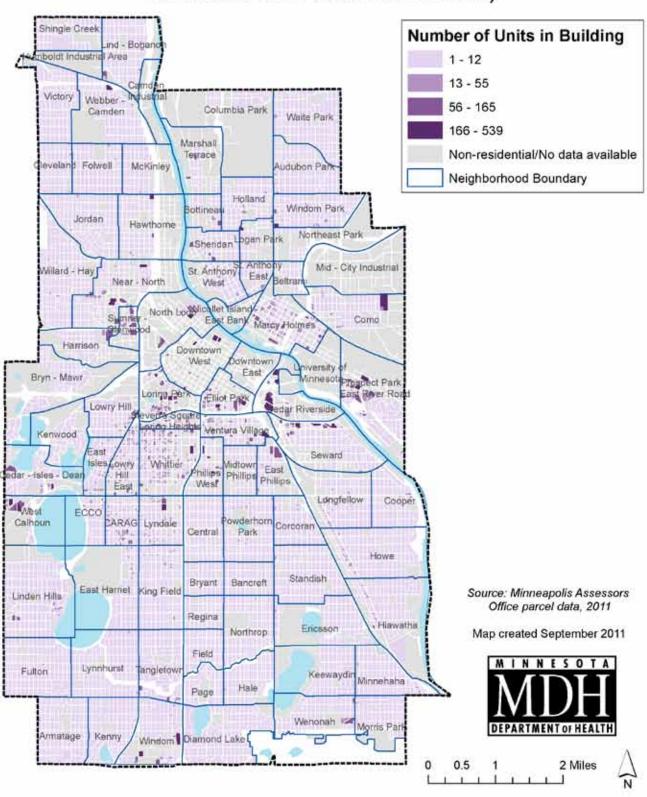

## Mutli-Unit Residential Buildings (as proxy for buildings with top-floor tenants at-risk for heat-related illnesses)