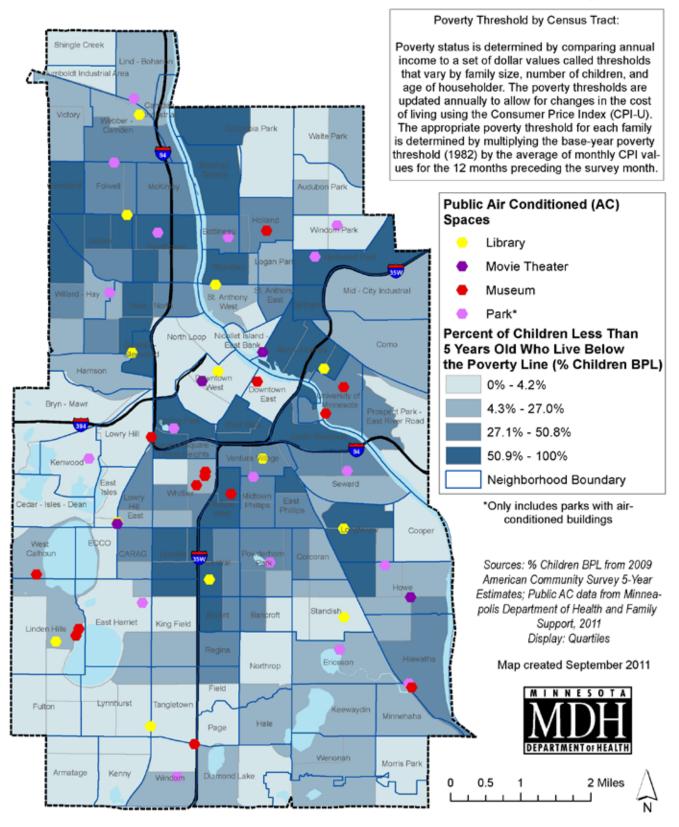

# Public Air Conditioned Spaces & Percent of Children Less Than 5 Years Old Who Live Below the Poverty Line

H-10 Extreme Heat Toolkit