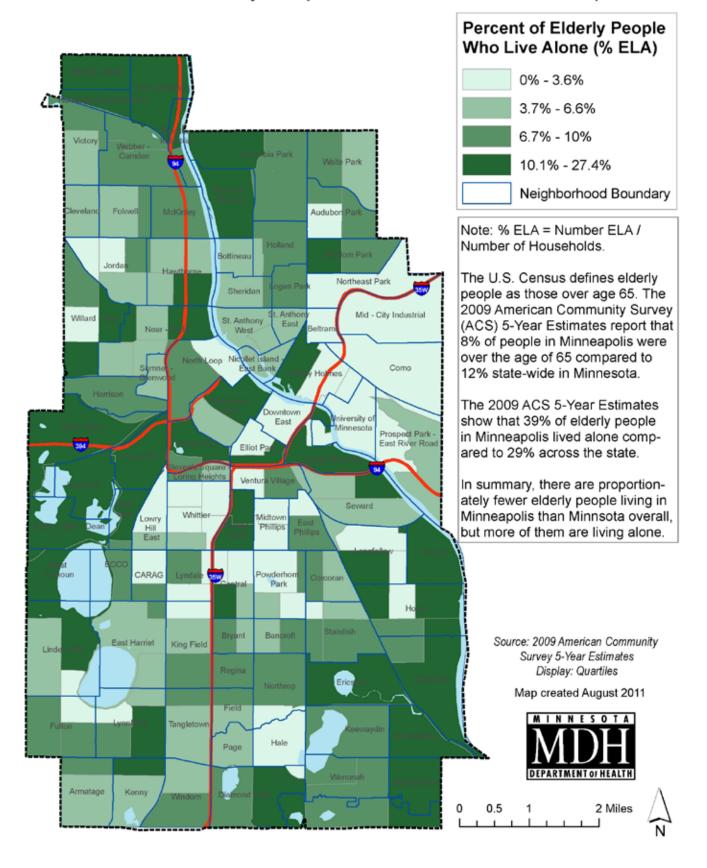

of population who live below the poverty line (BPL) by census tract
- Percent ELA overlaid by air conditioned residential buildings
- Percent BPL overlaid by air conditioned residential buildings
- Percent children (less than 5 years old) BPL overlaid by air conditioned residential buildings
- Percent ELA overlaid by public air conditioned spaces
- Percent BPL overlaid by public air conditioned spaces
- Percent children (less than 5 years old) BPL overlaid by public air conditioned spaces
- Percent ELA overlaid by special residential facilities
- Child/Day care centers
- Multi-unit residential buildings
- Land cover percent impervious surface

## Percent of Minneapolis Population by Census Tract



H-2 Extreme Heat Toolkit

#### The Percent of Elderly People Who Live Alone in Minneapolis



## Percent of People Who Live Below the Poverty Line



H-4 Extreme Heat Toolkit

## Air Conditioned Residential Buildings & Percent of Elderly People Who Live Alone in Minneapolis



# Air Conditioned Residential Buildings & Percent of People Who Live Below the Poverty Line



H-6 Extreme Heat Toolkit

## Air Conditioned Residential Buildings & Percent of Children Less Than 5 Years Old Who Live Below the Poverty Line



# Public Air Conditioned Spaces & Percent of Elderly People Who Live Alone in Minneapolis



H-8 Extreme Heat Toolkit

## Public Air Conditioned Spaces & Percent of People Who Live Below the Poverty Line



# Public Air Conditioned Spaces & Percent of Children Less Than 5 Years Old Who Live Below the Poverty Line



H-10 Extreme Heat Toolkit

## Special Residential Facil