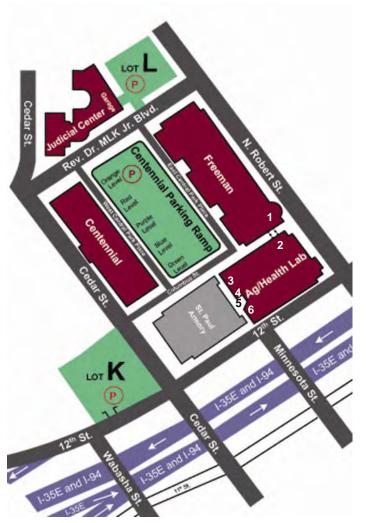

## **Ag/Health Laboratory: Delivery and Visitor Options**

#1

Entrance for the Freeman (Ag/Health Office) Bldg - 625 Robert Street North Security guard/receptionist located in the bldg.

#2

Entrance for the Ag/Health Laboratory Bldg - 601 Robert Street North (No deliveries accepted at front door)

#3

After-Hours Drop off entrance for MDH collectors

#4

Sample drop-off entrance during business hours M-F 8:00 am – 4:30 pm

#5

Loading dock for truck deliveries

#6

Sample drop-off entrance during business hours M-F 8:00 am - 4:30 pm

## **Entrances and Laboratory Delivery Options**

- 1. 625 Robert Street North: Entrance for the Freeman (Department of Agriculture and Department of Health) building. Security guard and receptionist are located in this building. Entrance is in the southeast corner of the building, on the corner of Robert Street and Columbus Street.
- 2. 601 Robert Street North: Entrance for the Department of Agriculture and Department of Health Laboratory building. No deliveries accepted at this entrance. Entrance is in the northeast corner of the building, on the corner of Robert Street and Columbus Street.
- 3. 601 Robert Street North: After-hours drop-off entrance for Minnesota Department of Health sample collectors. Located at west end of the building, between 12<sup>th</sup> Street and Columbus Street.
- 4. 601 Robert Street North: Sample drop-off entrance for Minnesota Department of Health sample collectors during business hours, Monday through Friday, 8:00 AM to 4:30 PM. Located at west end of the building, between 12<sup>th</sup> Street and Columbus Street.
- 5. 601 Robert Street North: Loading dock for truck deliveries. Located at west end of the building. Located at west end of the building, between 12<sup>th</sup> Street and Columbus Street.
- 6. 601 Robert Street North: Sample drop-off entrance for Minnesota Department of Health sample collectors during business hours, Monday through Friday, 8:00 AM to 4:30 PM. Located at west end of the building, between 12<sup>th</sup> Street and Columbus Street.