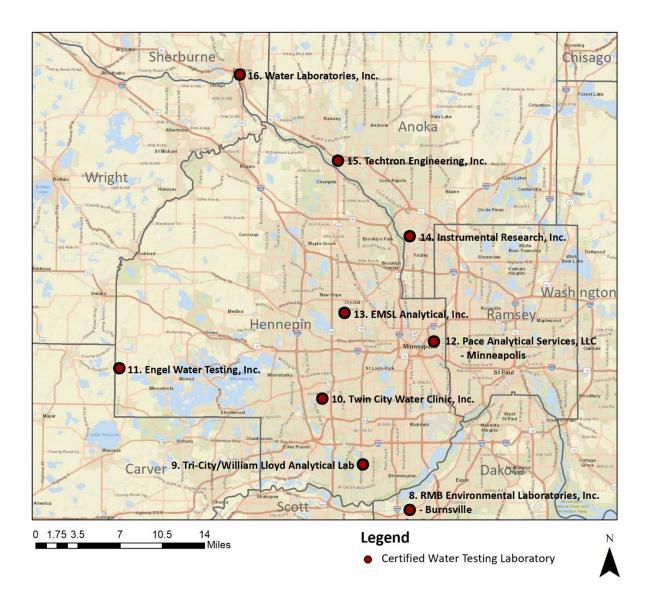

## Accredited Labs in Minnesota Metro Area Accepting Drinking Water Samples from Private Well Users

## **Table of Accredited Labs in Minnesota Accepting Drinking Water Samples from Private Well Users**

| Map<br>Number | Accredited Laboratory                               | County   | Address                                                   | Telephone<br>Number | Total<br>Coliform<br>Bacteria | Nitrate<br>as N | Arsenic | Lead | Manganese  |
|---------------|-----------------------------------------------------|----------|-----------------------------------------------------------|---------------------|-------------------------------|-----------------|---------|------|------------|
| 1             | Fillmore SWCD Water Quality Laboratory              | Fillmore | 900 Washington Street NW<br>Preston, MN 55965             | 507-765-3878        | X                             |                 |         |      |            |
| 2★            | Southeastern Minnesota Water<br>Analysis Laboratory | Olmsted  | 2100 Campus Drive SE,<br>Suite 100<br>Rochester, MN 55904 | 507-328-7495        | X                             | X               | X*      | X*   | X*         |
| 3★            | UC Laboratory                                       | Waseca   | 129 North Main Street<br>Janesville, MN 56048             | 507-234-5835        | X                             | X               | X*      | X*   | Х          |
| 4             | Worthington Public Utilities<br>Laboratory          | Nobles   | 1950 27th Street N<br>Worthington, MN 56187               | 507-372-8660        | X                             |                 |         |      |            |
| 5             | Southwest Health and Human Services                 | Lyon     | 607 West Main Street,<br>Suite 200<br>Marshall, MN 56258  | 507-537-6713        | X                             | X               |         |      |            |
| 6             | Minnesota Valley Testing Laboratories, Inc.         | Brown    | 1126 North Front Street<br>New Ulm, MN 56073              | 507-354-8517        | X                             | X               | Х       | Χ    | X          |
| 7             | Red Wing City Laboratory                            | Goodhue  | 1020 East Fifth Street<br>Red Wing, MN 55066              | 651-385-5143        | X                             |                 |         |      |            |
| 8★            | RMB Environmental<br>Laboratories, Inc Burnsville   | Hennepin | 501 Highway 13 E<br>Suite 104<br>Burnsville, MN 55337     | 952-456-8470        | X                             | Х               | X*      | X*   | X*         |
| 9★            | Tri-City/William Lloyd Analytical Lab               | Hennepin | 9300 Poplar Bridge Road<br>Bloomington, MN 55437          | 952-563-4904        | X                             | X               | Х       |      | Х          |
| 10            | Twin City Water Clinic, Inc.                        | Hennepin | 617 13th Avenue S<br>Hopkins, MN 55343                    | 952-935-3556        | X                             | X               | Х       | X    | X*         |
| 11            | Engel Water Testing, Inc.                           | Hennepin | 9300 County Road 15<br>Minnetrista, MN 55359              | 952-955-1800        | X                             | X*              | X*      | Х*   |            |
| 12            | Pace Analytical Services, LLC -<br>Minneapolis      | Hennepin | 1700 Elm Street SE,<br>Suite 200<br>Minneapolis, MN 55414 | 612-607-1700        | X                             | X               | X       | Х    | Х          |
| 13            | EMSL Analytical, Inc.                               | Hennepin | 3410 Winnetka Avenue N<br>New Hope, MN 55427              | 763-449-4922        | X                             | X               | Х       | X    | Х          |
| 14            | Instrumental Research, Inc.                         | Anoka    | 7800 Main Street NE<br>Fridley, MN 55432                  | 763-571-3698        | X                             | X               | X*      | X*   |            |
| 15            | Techtron Engineering, Inc.                          | Anoka    | 2040 North Ferry Street<br>Anoka, MN 55303                | 763-712-9502        | X                             | X               | X*      | X*   | Blank cell |

| Map<br>Number | Accredited Laboratory                                      | County      | Address                                                     | Telephone<br>Number | Total<br>Coliform<br>Bacteria | Nitrate<br>as N | Arsenic | Lead | Manganese |
|---------------|------------------------------------------------------------|-------------|-------------------------------------------------------------|---------------------|-------------------------------|-----------------|---------|------|-----------|
| 16            | Water Laboratories, Inc.                                   | Sherburne   | 333 Main Street NW<br>Elk River, MN 55330                   | 763-441-7509        | X                             | Х               | Х       | X    |           |
| 17            | Traut Water Analysis Lab                                   | Stearns     | 32640 County Road 133<br>St. Joseph, MN 56374               | 320-251-5090        | X                             | X               | X*      | Χ*   |           |
| 18 ★          | Steven M. Traut Wells, Inc.                                | Douglas     | 754 Cross Country Lane SW<br>Alexandria, MN 56308           | 320-762-1528        | X                             | Х               | X*      | Х*   |           |
| 19 ★          | A.W. Research Laboratories, Inc.                           | Crow Wing   | 314 Charles Street,<br>Brainerd, MN 56401                   | 218-829-7974        | X                             | Х               | X       | X    | X         |
| 20 ★          | RMB Environmental<br>Laboratories, Inc. – Detroit<br>Lakes | Becker      | 22796 County Highway 6<br>Detroit Lakes, MN 56501           | 218-846-1465        | X                             | X               | X       | Х    | X         |
| 21            | Pace Analytical Services, LLC -<br>Duluth                  | St. Louis   | 4730 Oneota Street<br>Duluth, MN 55807                      | 218-727-6380        | X                             | X               | X*      | Х*   | X*        |
| 22 ★          | RMB Environmental<br>Laboratories, Inc Virginia            | St. Louis   | 110 ½ South 15 <sup>th</sup> Avenue W<br>Virginia, MN 55792 | 218-440-2043        | X                             | X               | X*      | X*   | X*        |
| 23            | Pace Analytical Services, LLC -<br>Virginia                | St. Louis   | 315 Chestnut Street,<br>Virginia, MN 55792                  | 218-727-6380        | X                             | X*              | X*      | X*   | X*        |
| 24            | AC Analytical & Consulting, LLC                            | Beltrami    | 21518 Basset Drive NW<br>Puposky, MN 56667                  | 218-243-3328        | X                             | Х               | X*      | Х*   |           |
| 25            | Koochiching Health Department<br>Water Testing             | Koochiching | 1000 Fifth Street<br>International Falls, MN<br>56649       | 218-283-7070        | Х                             |                 |         |      |           |

<sup>★</sup> Certified labs that offer a courier service network or other drop off locations, contact labs for more information on sites.

These laboratories held valid accreditation at the time this map was created. This information is provided for informational purposes only and should not be construed as an endorsement of a particular laboratory. Other laboratories may hold accreditation for the identified tests and may not appear here due to pending applications or other exclusions not entered into the original query. If you have questions about the accreditation status of a particular laboratory, please contact MNELAP (651-201-5324 or <a href="health.mnelap@state.mn.us">health.mnelap@state.mn.us</a>) or contact the laboratory directly to ensure they are analyzing and reporting the selected field of testing.