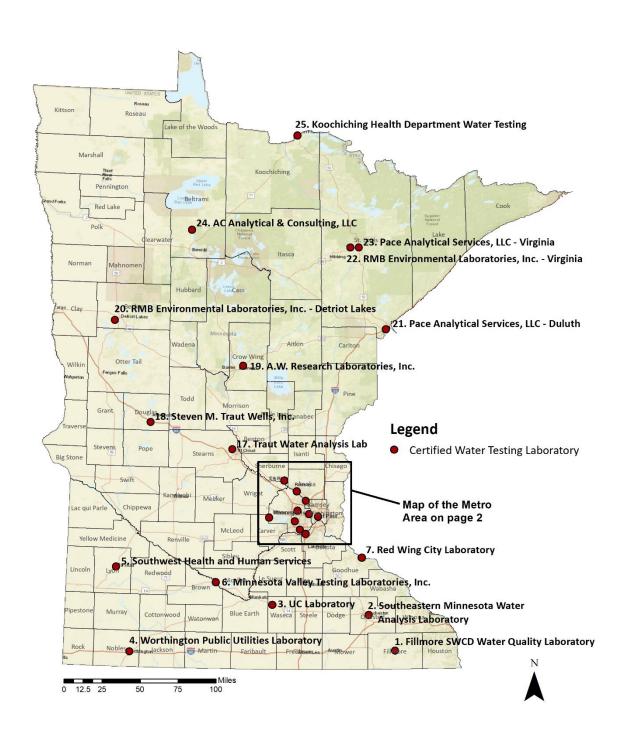

## Accredited Labs in Minnesota Accepting Drinking Water Samples from Private Well Users

**MAY 2025** 

## **Table of Accredited Labs in Minnesota Accepting Drinking Water Samples from Private Well Users**

| Map<br>Number | Accredited Laboratory                               | County   | Address                                                   | Telephone<br>Number | Total<br>Coliform<br>Bacteria | Nitrate<br>as N | Arsenic | Lead | Manganese  |
|---------------|-----------------------------------------------------|----------|-----------------------------------------------------------|---------------------|-------------------------------|-----------------|---------|------|------------|
| 1             | Fillmore SWCD Water Quality Laboratory              | Fillmore | 900 Washington Street NW<br>Preston, MN 55965             | 507-765-3878        | X                             |                 |         |      |            |
| 2★            | Southeastern Minnesota Water<br>Analysis Laboratory | Olmsted  | 2100 Campus Drive SE,<br>Suite 100<br>Rochester, MN 55904 | 507-328-7495        | X                             | X               | X*      | X*   | X*         |
| 3★            | UC Laboratory                                       | Waseca   | 129 North Main Street<br>Janesville, MN 56048             | 507-234-5835        | X                             | X               | X*      | X*   | Х          |
| 4             | Worthington Public Utilities<br>Laboratory          | Nobles   | 1950 27th Street N<br>Worthington, MN 56187               | 507-372-8660        | X                             |                 |         |      |            |
| 5             | Southwest Health and Human Services                 | Lyon     | 607 West Main Street,<br>Suite 200<br>Marshall, MN 56258  | 507-537-6713        | X                             | X               |         |      |            |
| 6             | Minnesota Valley Testing Laboratories, Inc.         | Brown    | 1126 North Front Street<br>New Ulm, MN 56073              | 507-354-8517        | X                             | X               | Х       | Χ    | X          |
| 7             | Red Wing City Laboratory                            | Goodhue  | 1020 East Fifth Street<br>Red Wing, MN 55066              | 651-385-5143        | X                             |                 |         |      |            |
| 8★            | RMB Environmental<br>Laboratories, Inc Burnsville   | Hennepin | 501 Highway 13 E<br>Suite 104<br>Burnsville, MN 55337     | 952-456-8470        | X                             | Х               | X*      | X*   | X*         |
| 9★            | Tri-City/William Lloyd Analytical Lab               | Hennepin | 9300 Poplar Bridge Road<br>Bloomington, MN 55437          | 952-563-4904        | X                             | X               | Х       |      | Х          |
| 10            | Twin City Water Clinic, Inc.                        | Hennepin | 617 13th Avenue S<br>Hopkins, MN 55343                    | 952-935-3556        | X                             | X               | Х       | X    | X*         |
| 11            | Engel Water Testing, Inc.                           | Hennepin | 9300 County Road 15<br>Minnetrista, MN 55359              | 952-955-1800        | X                             | X*              | X*      | Х*   |            |
| 12            | Pace Analytical Services, LLC -<br>Minneapolis      | Hennepin | 1700 Elm Street SE,<br>Suite 200<br>Minneapolis, MN 55414 | 612-607-1700        | X                             | X               | X       | Х    | Х          |
| 13            | EMSL Analytical, Inc.                               | Hennepin | 3410 Winnetka Avenue N<br>New Hope, MN 55427              | 763-449-4922        | X                             | X               | Х       | X    | Х          |
| 14            | Instrumental Research, Inc.                         | Anoka    | 7800 Main Street NE<br>Fridley, MN 55432                  | 763-571-3698        | X                             | X               | X*      | X*   |            |
| 15            | Techtron Engineering, Inc.                          | Anoka    | 2040 North Ferry Street<br>Anoka, MN 55303                | 763-712-9502        | X                             | X               | X*      | X*   | Blank cell |

| Map<br>Number | Accredited Laboratory                                      | County      | Address                                                     | Telephone<br>Number | Total<br>Coliform<br>Bacteria | Nitrate<br>as N | Arsenic | Lead | Manganese |
|---------------|------------------------------------------------------------|-------------|-------------------------------------------------------------|---------------------|-------------------------------|-----------------|---------|------|-----------|
| 16            | Water Laboratories, Inc.                                   | Sherburne   | 333 Main Street NW<br>Elk River, MN 55330                   | 763-441-7509        | X                             | Х               | Х       | X    |           |
| 17            | Traut Water Analysis Lab                                   | Stearns     | 32640 County Road 133<br>St. Joseph, MN 56374               | 320-251-5090        | X                             | X               | X*      | Χ*   |           |
| 18 ★          | Steven M. Traut Wells, Inc.                                | Douglas     | 754 Cross Country Lane SW<br>Alexandria, MN 56308           | 320-762-1528        | X                             | Х               | X*      | Х*   |           |
| 19 ★          | A.W. Research Laboratories, Inc.                           | Crow Wing   | 314 Charles Street,<br>Brainerd, MN 56401                   | 218-829-7974        | X                             | Х               | X       | X    | X         |
| 20 ★          | RMB Environmental<br>Laboratories, Inc. – Detroit<br>Lakes | Becker      | 22796 County Highway 6<br>Detroit Lakes, MN 56501           | 218-846-1465        | X                             | X               | X       | Х    | X         |
| 21            | Pace Analytical Services, LLC -<br>Duluth                  | St. Louis   | 4730 Oneota Street<br>Duluth, MN 55807                      | 218-727-6380        | X                             | X               | X*      | Х*   | X*        |
| 22 ★          | RMB Environmental<br>Laboratories, Inc Virginia            | St. Louis   | 110 ½ South 15 <sup>th</sup> Avenue W<br>Virginia, MN 55792 | 218-440-2043        | X                             | X               | X*      | X*   | X*        |
| 23            | Pace Analytical Services, LLC -<br>Virginia                | St. Louis   | 315 Chestnut Street,<br>Virginia, MN 55792                  | 218-727-6380        | X                             | X*              | X*      | X*   | X*        |
| 24            | AC Analytical & Consulting, LLC                            | Beltrami    | 21518 Basset Drive NW<br>Puposky, MN 56667                  | 218-243-3328        | X                             | Х               | X*      | Х*   |           |
| 25            | Koochiching Health Department<br>Water Testing             | Koochiching | 1000 Fifth Street<br>International Falls, MN<br>56649       | 218-283-7070        | Х                             |                 |         |      |           |

<sup>★</sup> Certified labs that offer a courier service network or other drop off locations, contact labs for more information on sites.

These laboratories held valid accreditation at the time this map was created. This information is provided for informational purposes only and should not be construed as an endorsement of a particular laboratory. Other laboratories may hold accreditation for the identified tests and may not appear here due to pending applications or other exclusions not entered into the original query. If you have questions about the accreditation status of a particular laboratory, please contact MNELAP (651-201-5324 or <a href="health.mnelap@state.mn.us">health.mnelap@state.mn.us</a>) or contact the laboratory directly to ensure they are analyzing and reporting the selected field of testing.