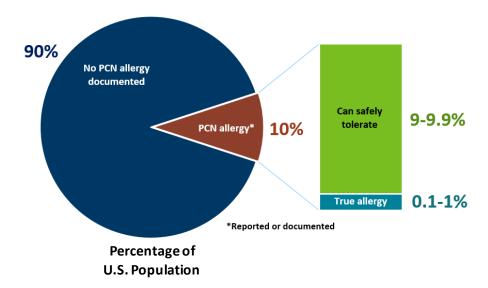

## Beta Lactam Allergy Considerations

- Only a small fraction (1% or less) of those labeled with a penicillin allergy are truly allergic
- Be sure to check the details of the allergy gastrointestinal side effects are expected and are not allergies!
- "Cross-reactivity" is primarily determined by the similarity of side chains on the penicillin and cephalosporin molecules
- Neither cefixime nor cefpodoxime share side chains with any of the penicillins, making any "cross-reactivity" extremely unlikely