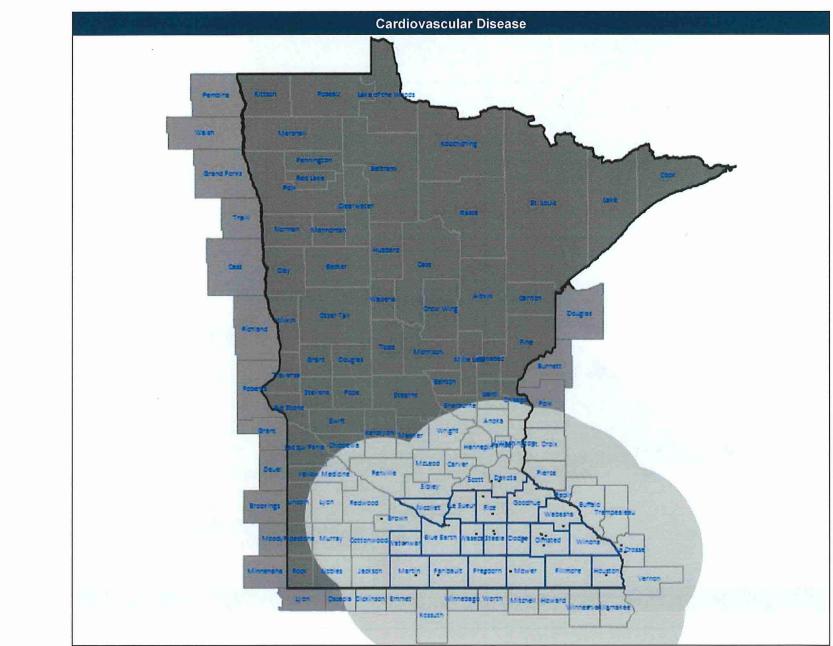

#### BluePlus SouthEast Health Network (MNN007) Geographic Service Map

July 26, 2018

July 26, 2018