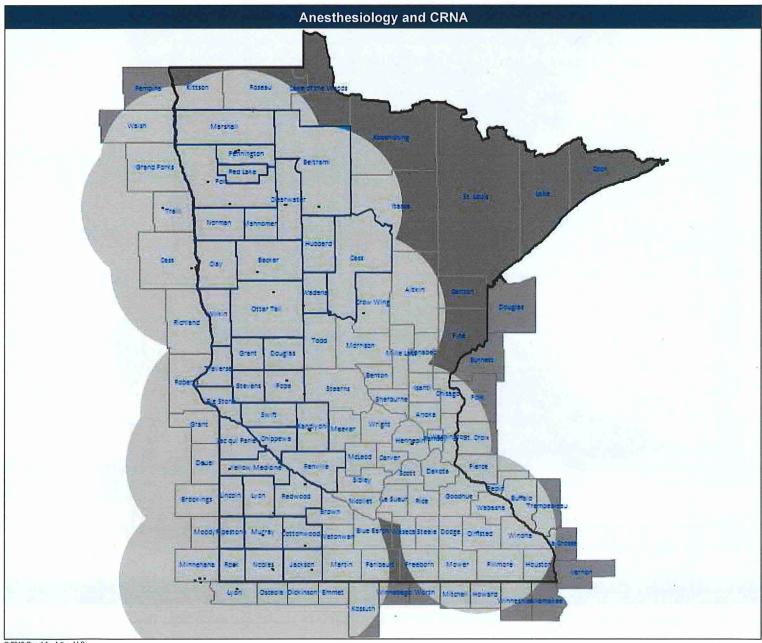

#### Blue Plus Western Minnesota Network (MNN004) **Geographic Service Map**

#### Blue Plus Western Minnesota Network (MNN004) Geographic Service Map

July 25, 2018