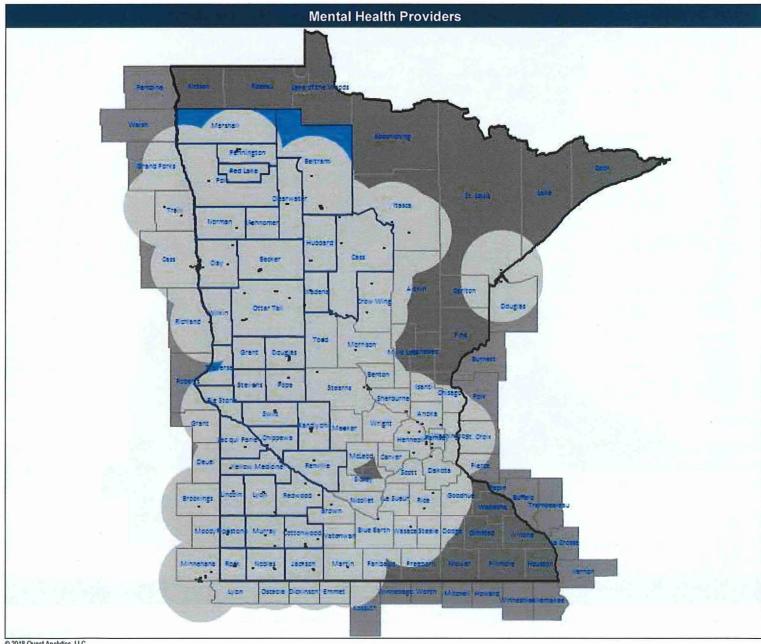

#### Blue Plus Western Minnesota Network (MNN004) **Geographic Service Map**

#### Blue Plus Western Minnesota Network (MNN004) Geographic Service Map

July 25, 2018