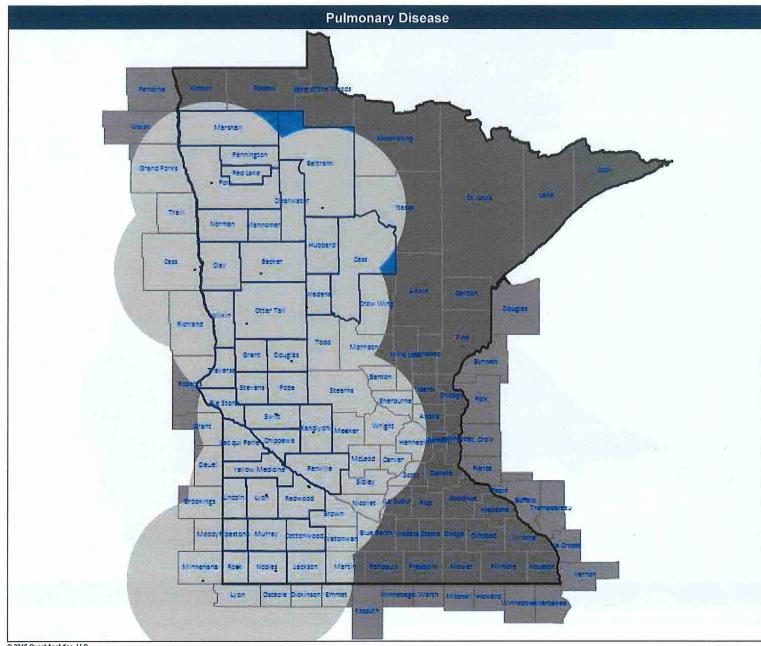

#### Blue Plus Western Minnesota Network (MNN004) **Geographic Service Map**

#### July 25, 2018

July 25, 2018