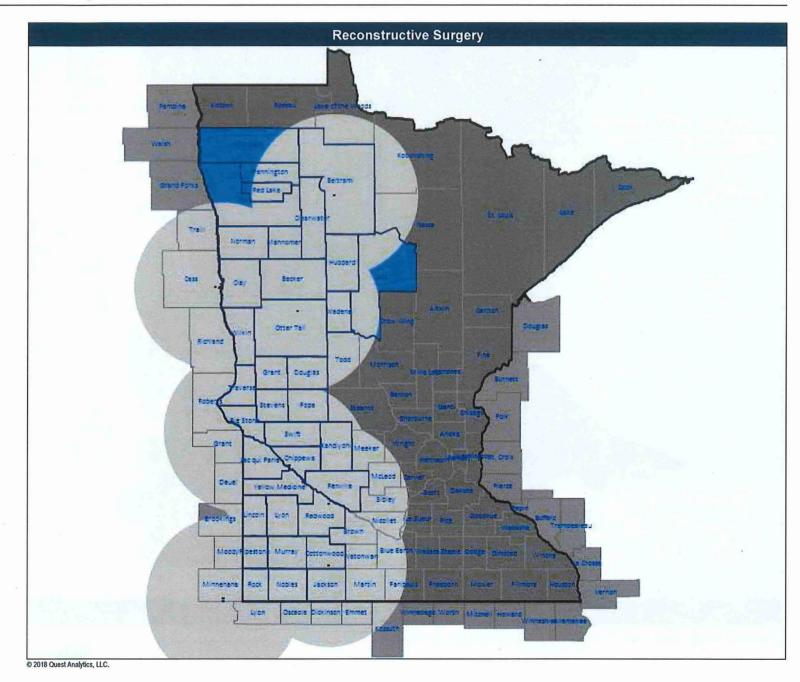

#### Blue Plus Western Minnesota Network (MNN004) Geographic Service Map

July 25, 2018