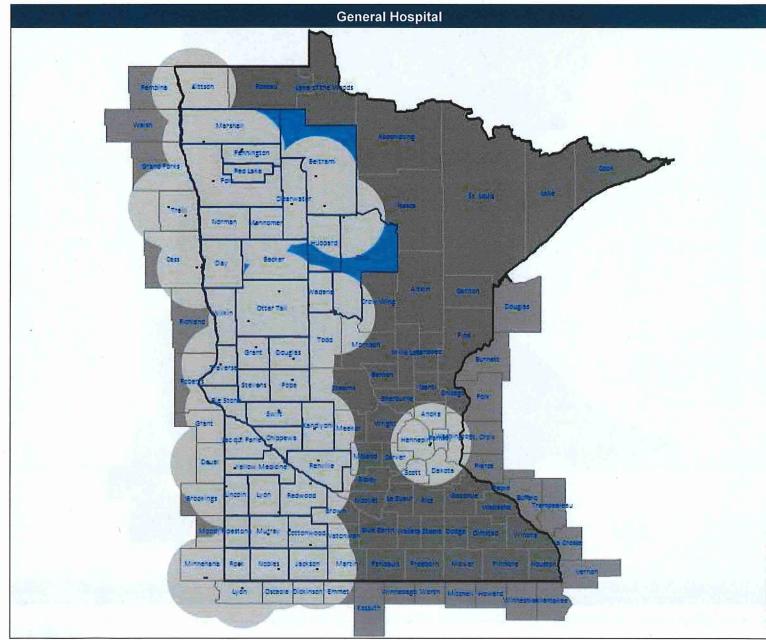

#### Blue Plus Western Minnesota Network (MNN004) **Geographic Service Map**

#### Blue Plus Western Minnesota Network (MNN004) Geographic Service Map

July 25, 2018