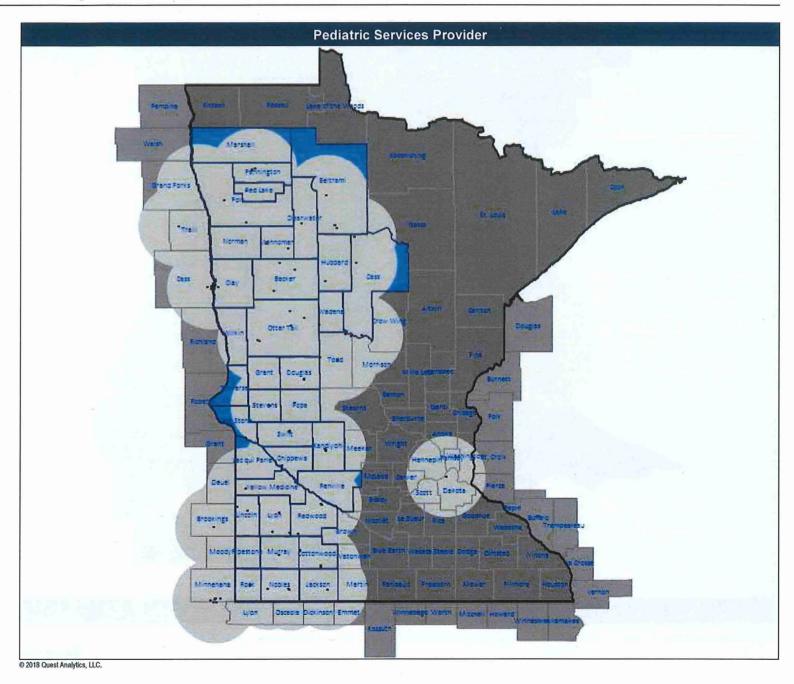

#### Blue Plus Western Minnesota Network (MNN004) **Geographic Service Map**

#### Blue Plus Western Minnesota Network (MNN004) Geographic Service Map

July 25, 2018