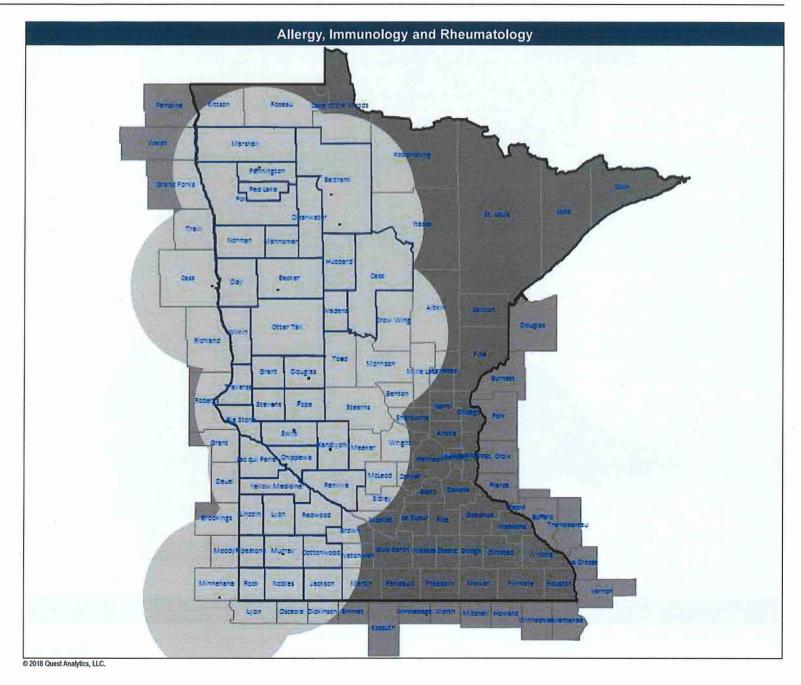

#### Blue Plus Western Minnesota Network (MNN004) **Geographic Service Map**

#### Blue Plus Western Minnesota Network (MNN004) Geographic Service Map

July 25, 2018