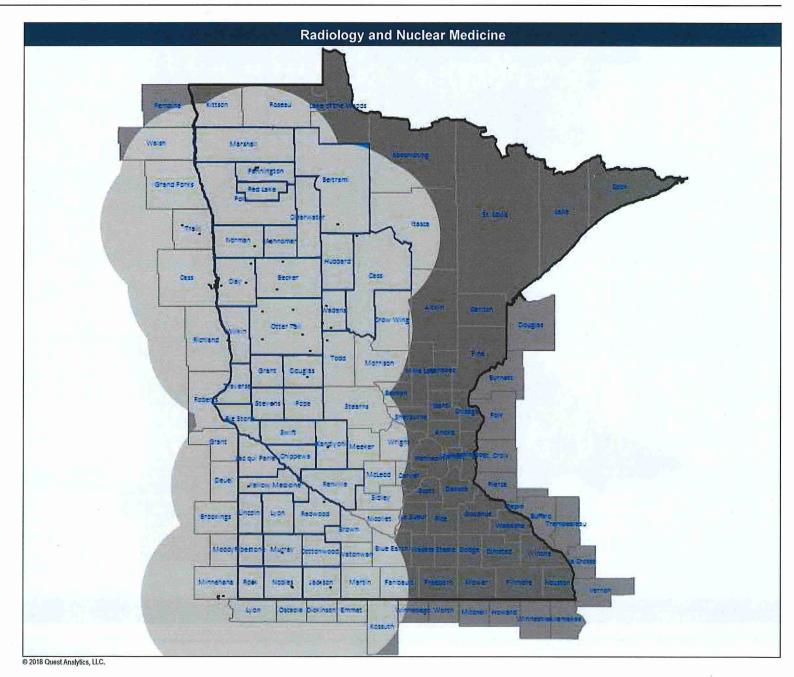

#### Blue Plus Western Minnesota Network (MNN004) **Geographic Service Map**

#### July 25, 2018

July 25, 2018