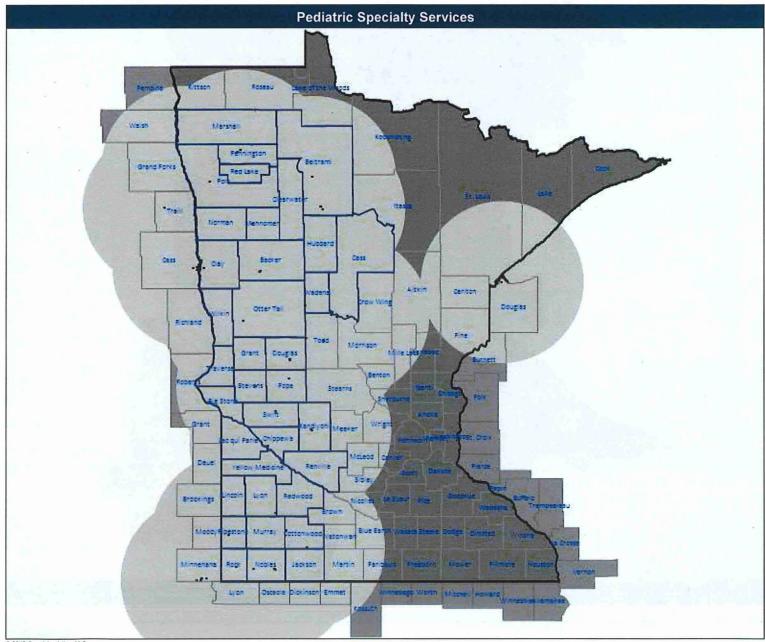

#### Blue Plus Western Minnesota Network (MNN004) **Geographic Service Map**

#### Blue Plus Western Minnesota Network (MNN004) Geographic Service Map

July 25, 2018