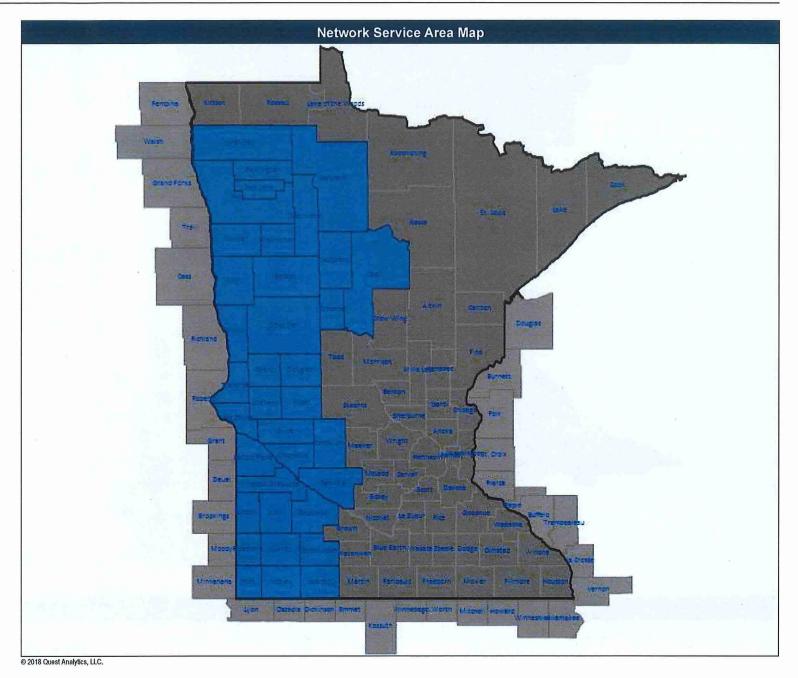

#### Blue Plus Western Minnesota Network (MNN004) **Geographic Service Map**

#### Blue Plus Western Minnesota Network (MNN004) Geographic Service Map

July 25, 2018