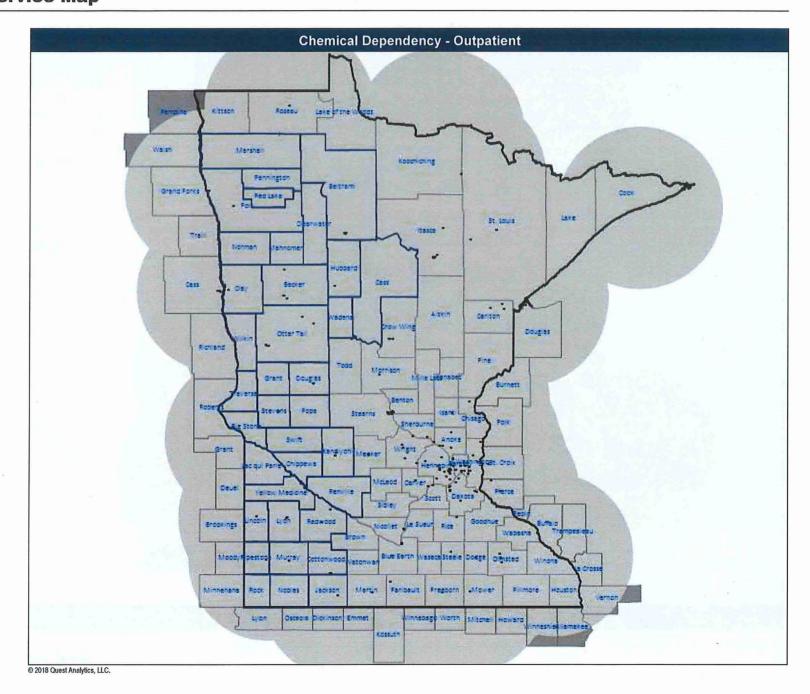

y 25, 2018



## **Geographic Service Map**



July 25, 2018



#### Blue Plus Western Minnesota Network (MNN004) **Geographic Service Map**

#### July 25, 2018



July 25, 2018



# **Geographic Service Map**



July 25, 2018



## **Geographic Service Map**

July 25, 2018



July 25, 2018



# **Geographic Service Map**



July 25, 2018



# **Geographic Service Map**

July 25, 2018





# **Geographic Service Map**

July 25, 2018





## **Geographic Service Map**





© 2018 Quest Analytics, LLC.

## **Geographic Service Map**



July 25, 2018



## **Geographic Service Map**

July 25, 2018





#### Blue Plus Western Minnesota Network (MNN004) **Geographic Service Map**

#### July 25, 2018



July 25, 2018



#### Blue Plus Western Minnesota Network (MNN004) Geographic Service Map





July 25, 2018