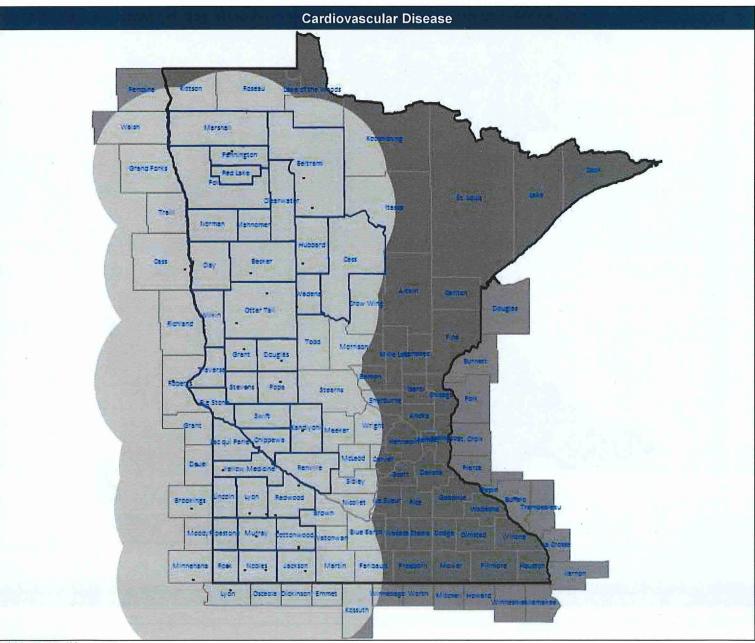

#### Blue Plus Western Minnesota Network (MNN004) **Geographic Service Map**

#### July 25, 2018

July 25, 2018