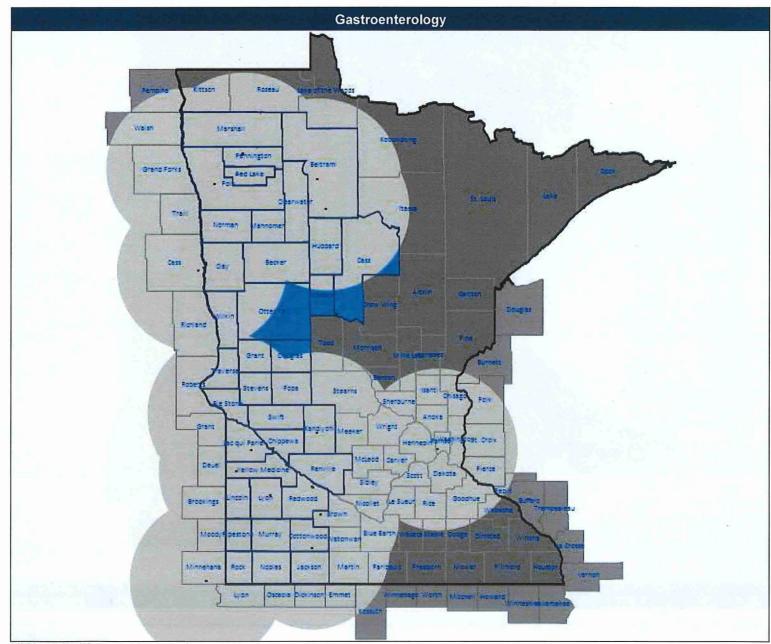

#### Blue Plus Western Minnesota Network (MNN004) **Geographic Service Map**

#### July 25, 2018

July 25, 2018