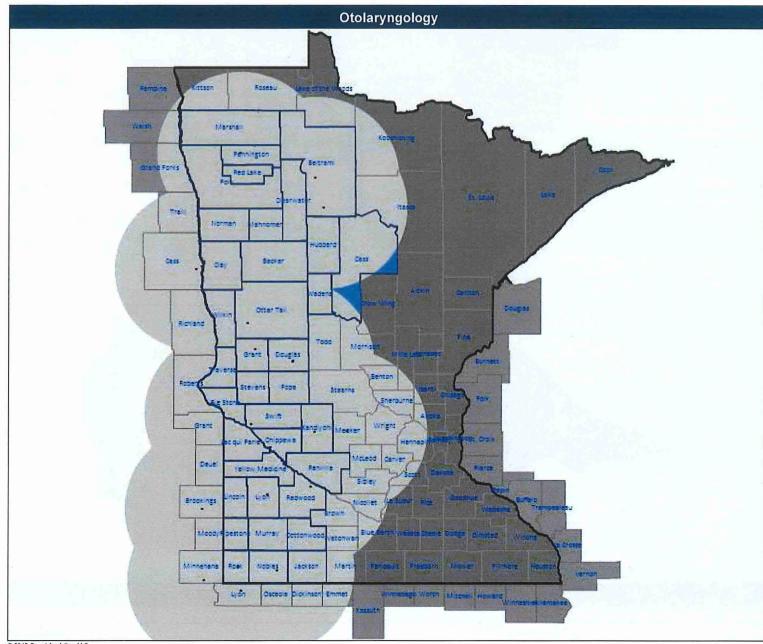

#### Blue Plus Western Minnesota Network (MNN004) Geographic Service Map

July 25, 2018