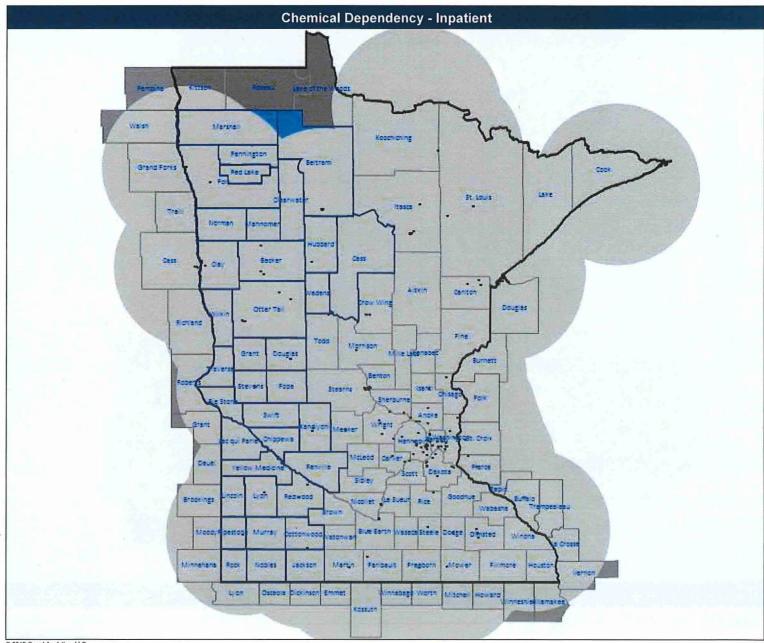

#### Blue Plus Western Minnesota Network (MNN004) Geographic Service Map

July 25, 2018