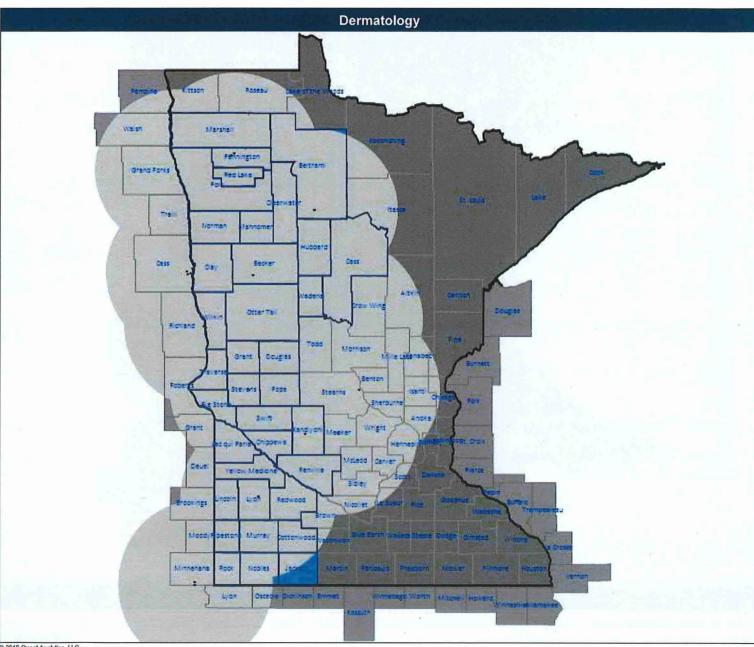

#### Blue Plus Western Minnesota Network (MNN004) Geographic Service Map

July 25, 2018