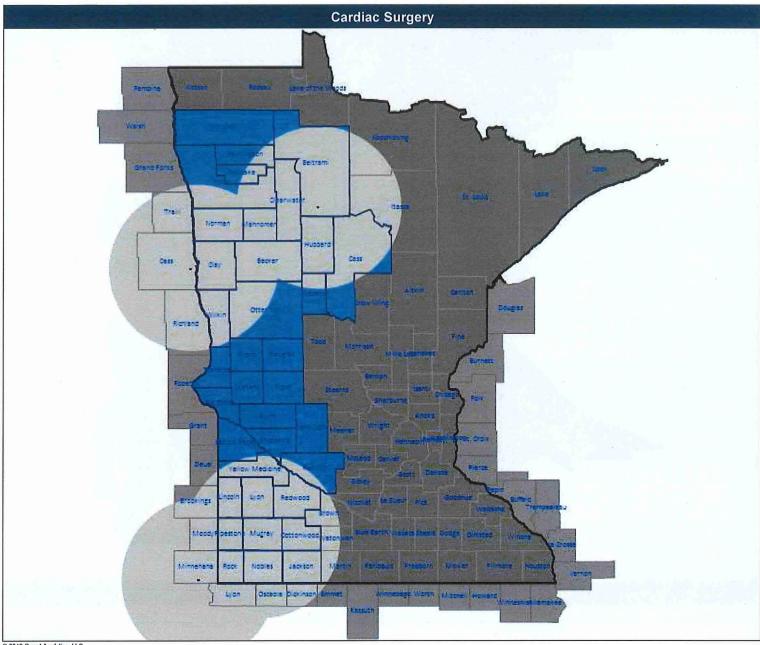

#### Blue Plus Western Minnesota Network (MNN004) **Geographic Service Map**

#### July 25, 2018

July 25, 2018