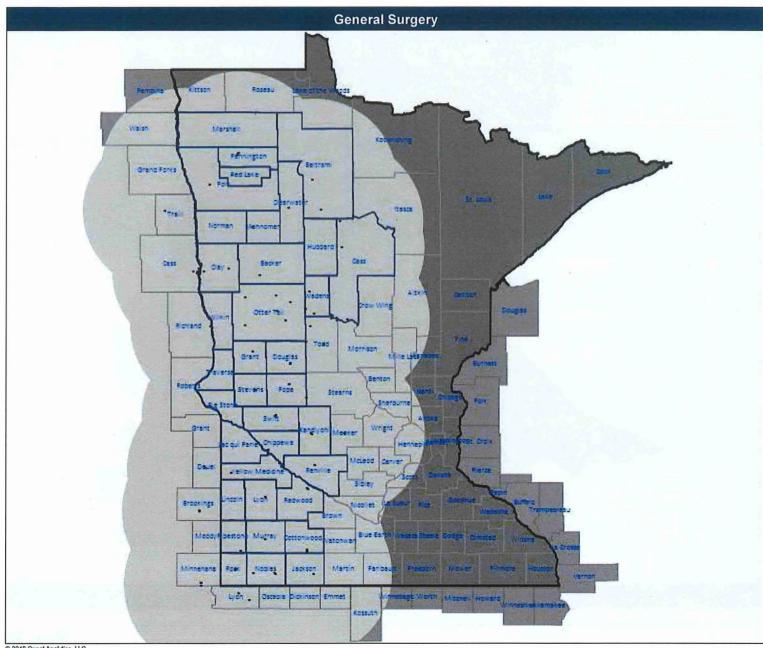

#### Blue Plus Western Minnesota Network (MNN004) Geographic Service Map

July 25, 2018