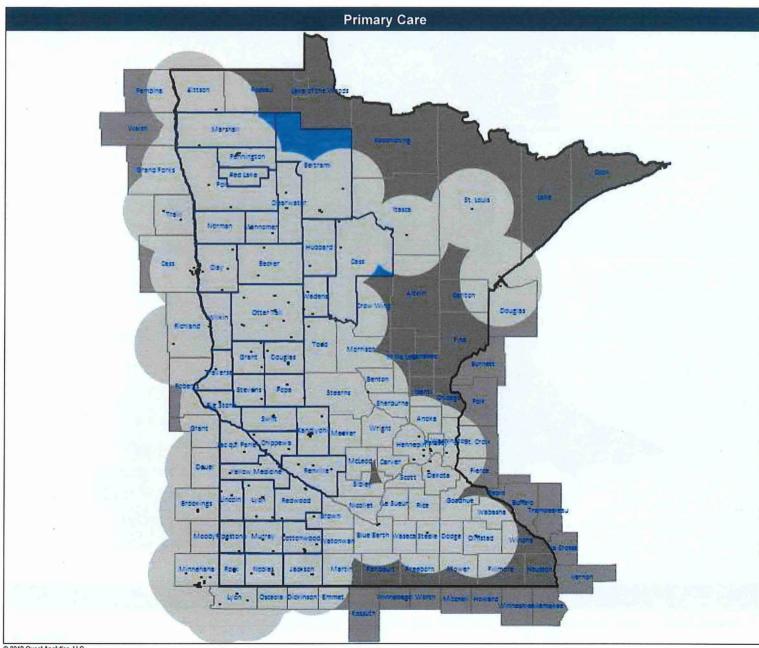

#### Blue Plus Western Minnesota Network (MNN004) **Geographic Service Map**

#### Blue Plus Western Minnesota Network (MNN004) Geographic Service Map

July 25, 2018