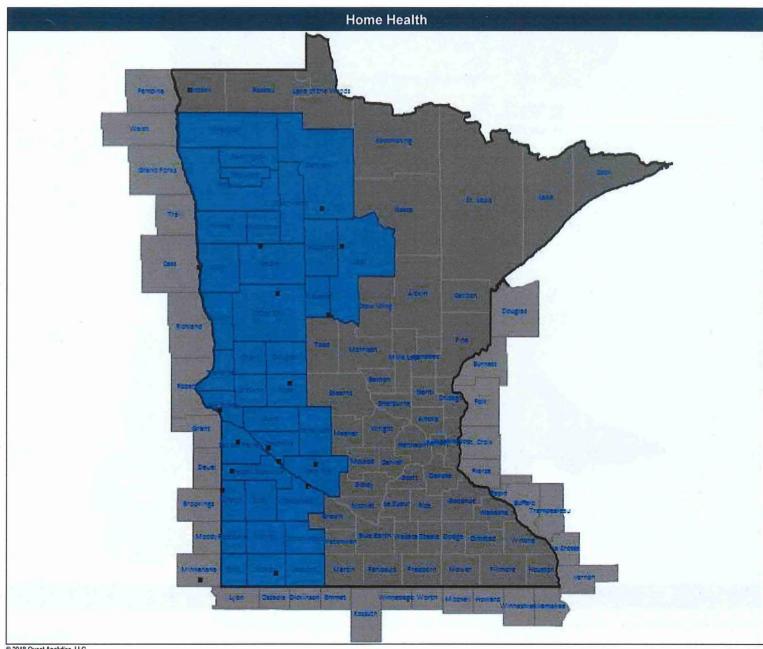

#### Blue Plus Western Minnesota Network (MNN004) Geographic Service Map

July 25, 2018