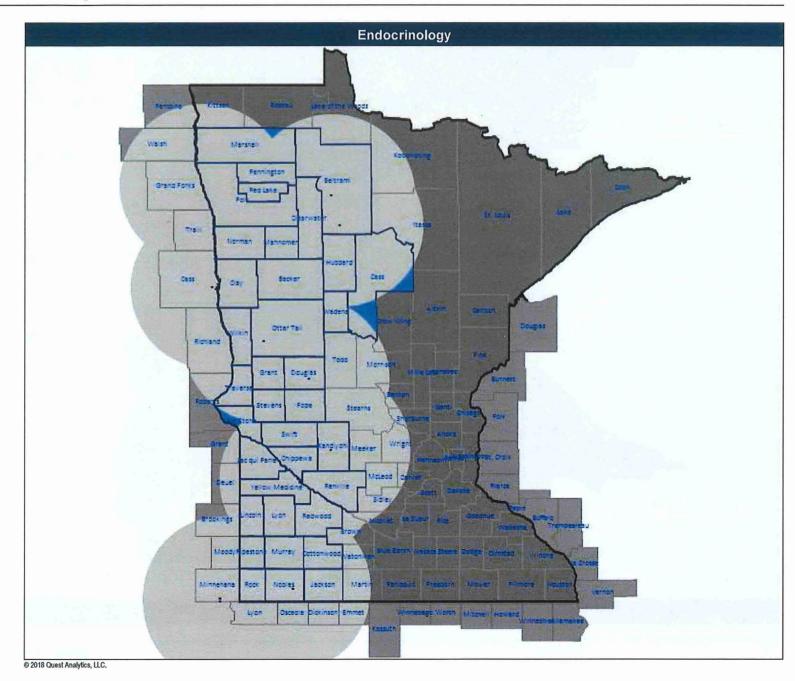

#### Blue Plus Western Minnesota Network (MNN004) **Geographic Service Map**

#### July 25, 2018

July 25, 2018