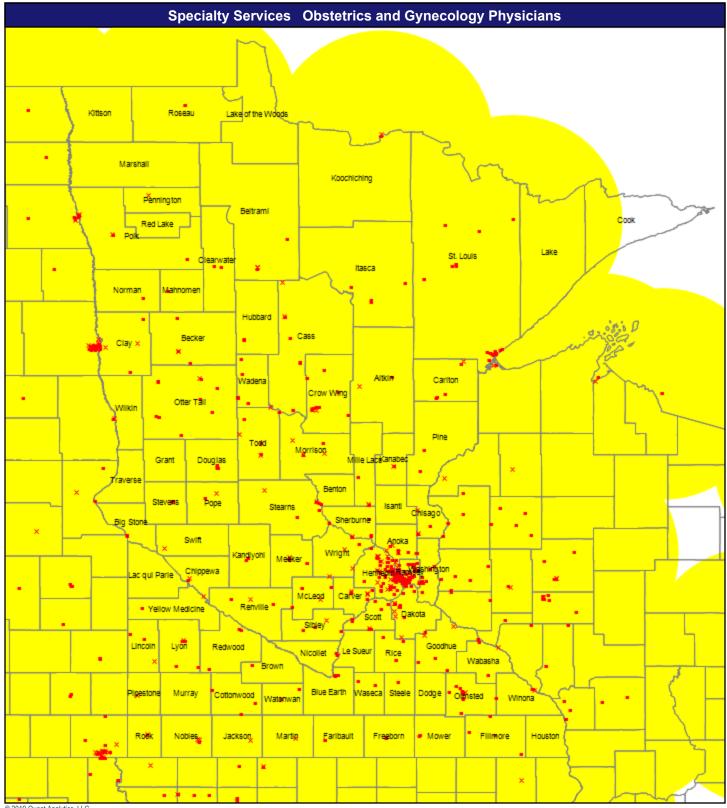

OB/Gyn

966 providers at 737 locations

- Single providers (566)
- × Multiple providers (171)
- 0 60 mile radius

© 2019 Quest Analytics, LLC.

May 14, 2019

Oncology

178 providers at 138 locations

- Single providers (107)
- × Multiple providers (31)
- 0 60 mile radius