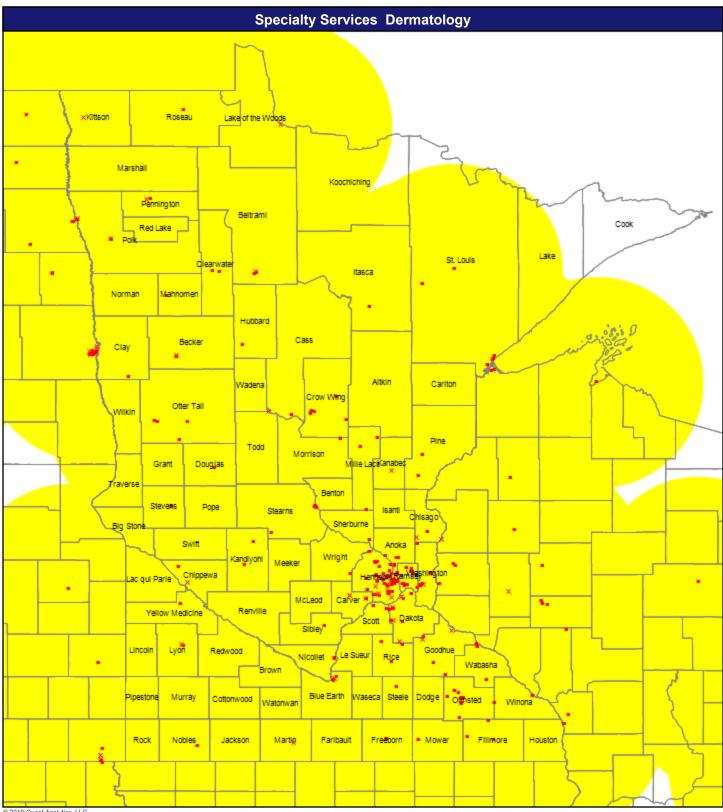

© 2019 Quest Analytics, LLC.

May 14, 2019

Dermatology

389 providers at 328 locations

- Single providers (279)
- × Multiple providers (49)
- 0 60 mile radius

© 2019 Quest Analytics, LLC.

May 14, 2019

Endocrinology