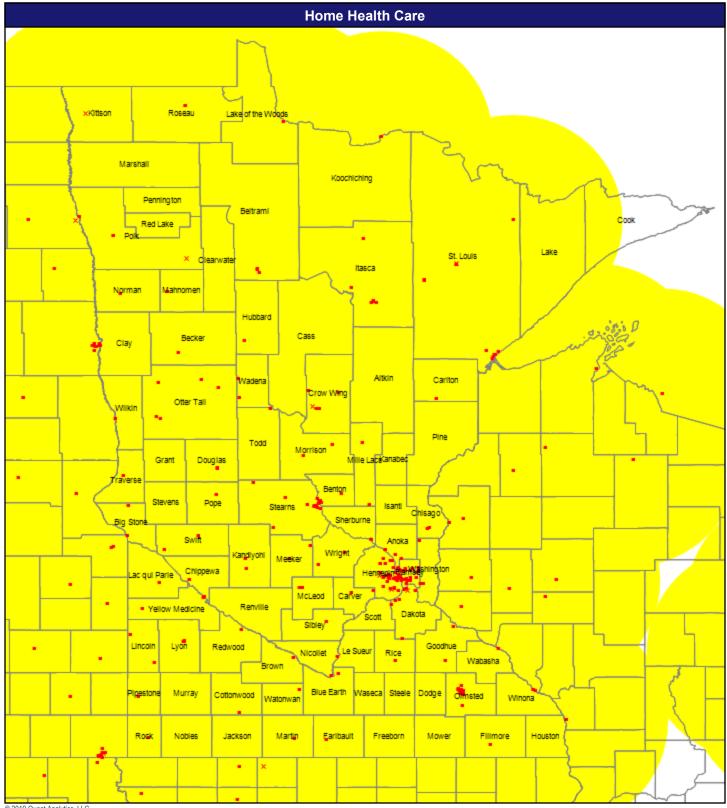

- Single providers (266)
- × Multiple providers (4)
- 30 mile radius

© 2019 Quest Analytics, LLC.

May 14, 2019

Home Health Services

569 providers at 552 locations

- Single providers (535)
- × Multiple providers (17) O 60 mile radius