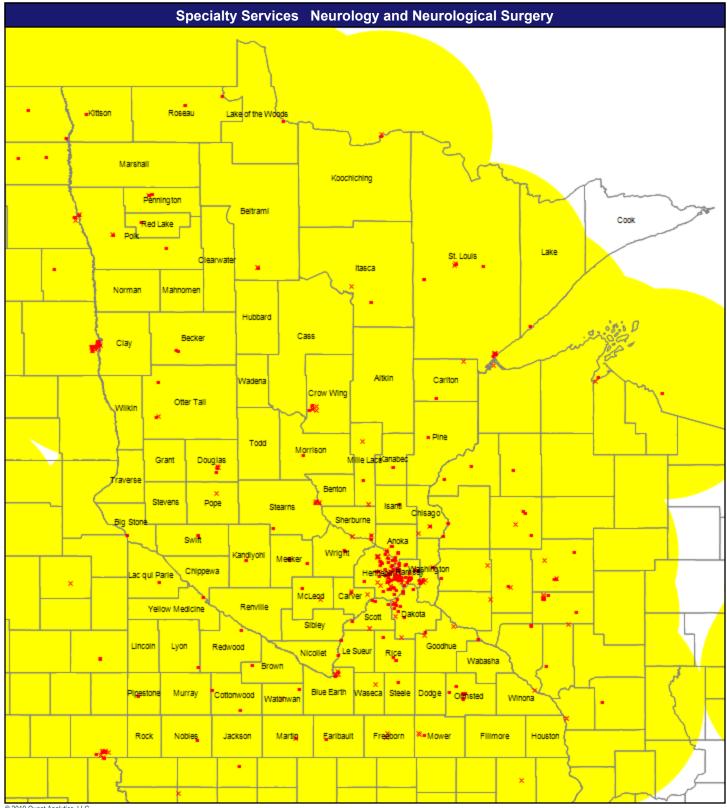

© 2019 Quest Analytics, LLC.

May 14, 2019

Neurology & Neurological Surgery

756 providers at 479 locations

- Single providers (306)
- Multiple providers (173)60 mile radius

© 2019 Quest Analytics, LLC.

May 14, 2019