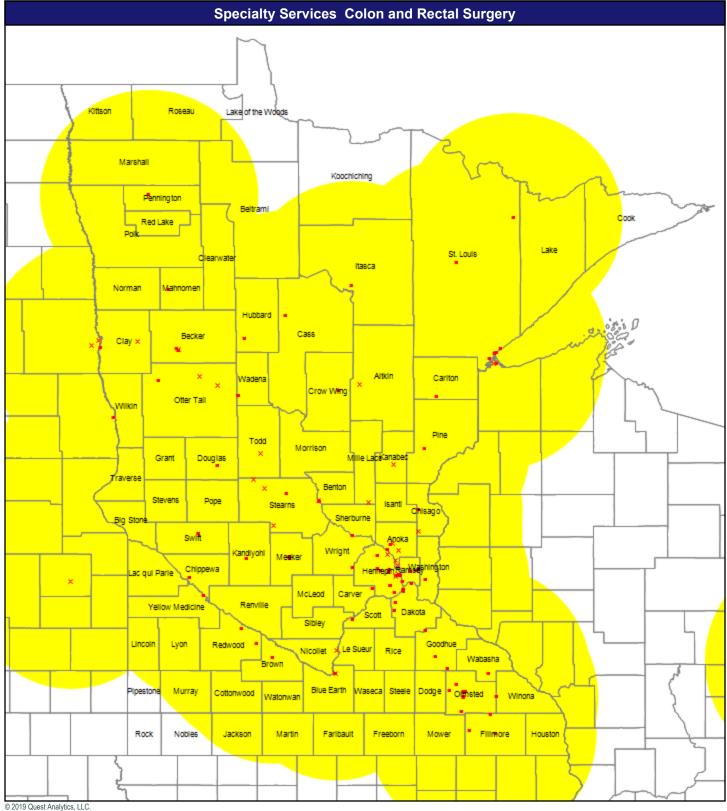

607 providers at 465 locations

- Single providers (368)
- ➤ Multiple providers (97)

  60 mile radius

May 14, 2019

Colon and Rectal Surgery

150 providers at 119 locations

- Single providers (93)
- × Multiple providers (26)
- O 60 mile radius