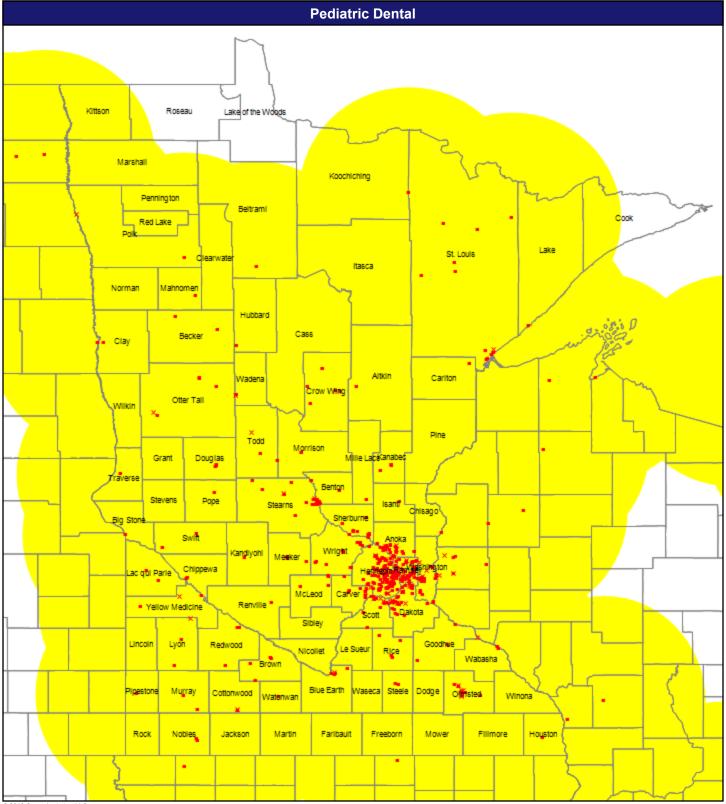

Pediatric Dental Providers

638 providers at 550 locations

- Single providers (471)
- × Multiple providers (79)
- 0 60 mile radius

May 14, 2019

Pediatrics

945 providers at 708 locations

- Single providers (554)
- × Multiple providers (154)
- O 30 mile radius