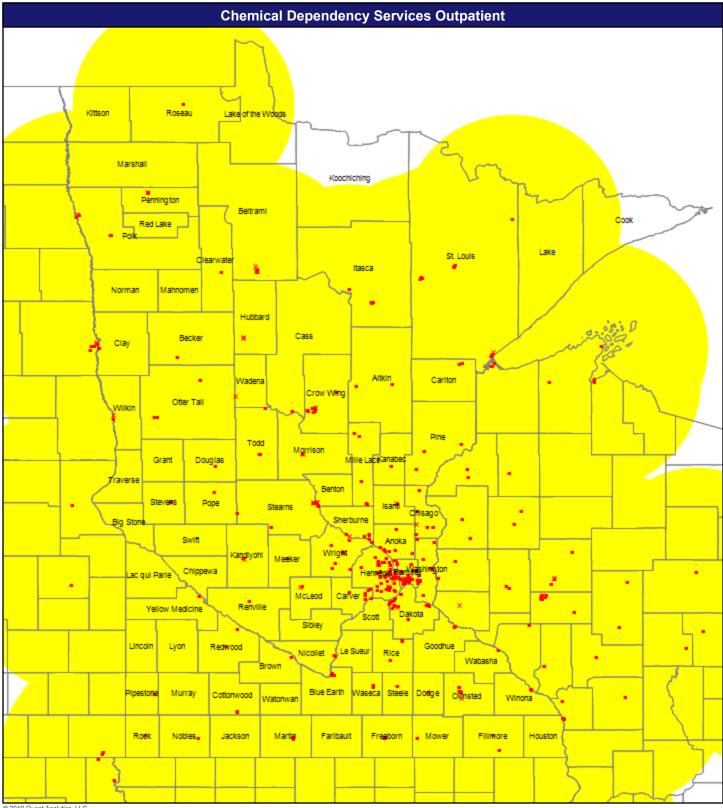

© 2019 Quest Analytics, LLC.

May 14, 2019

Chemical Dependency-Outpatient

428 providers at 384 locations

- Single providers (343)
- ➤ Multiple providers (41)

  60 mile radius

© 2019 Quest Analytics, LLC.

May 14, 2019