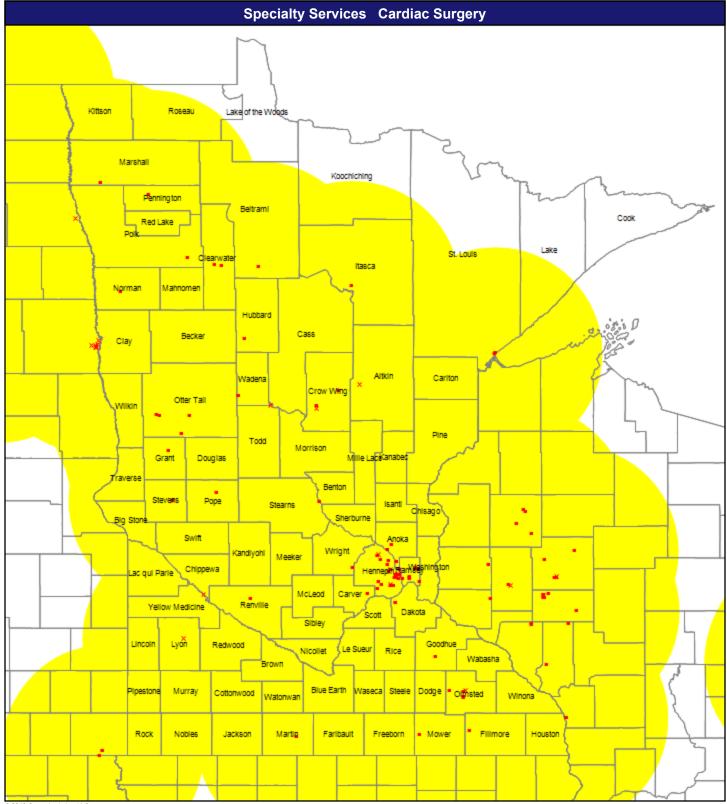

© 2019 Quest Analytics, LLC.

May 14, 2019

Cardiac Surgery

185 providers at 144 locations

- Single providers (116)
- × Multiple providers (28)
- 0 60 mile radius

© 2019 Quest Analytics, LLC.

May 14, 2019

Cardiovascular Disease