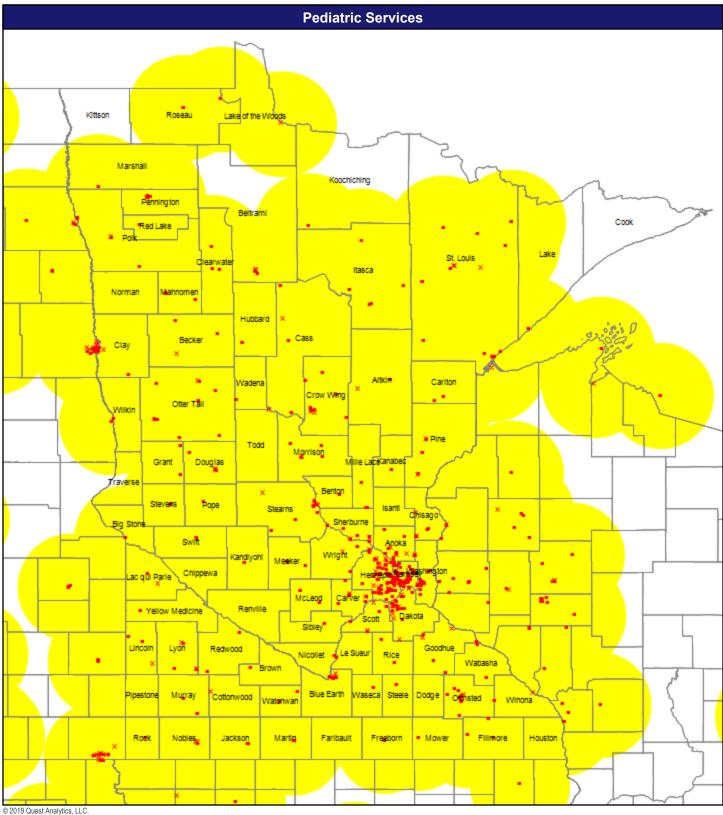

Pediatric Dental Providers

638 providers at 550 locations

- Single providers (471)
- × Multiple providers (79)
- 0 60 mile radius

May 14, 2019

Pediatrics

945 providers at 708 locations

- Single providers (554)
- × Multiple providers (154)
- O 30 mile radius