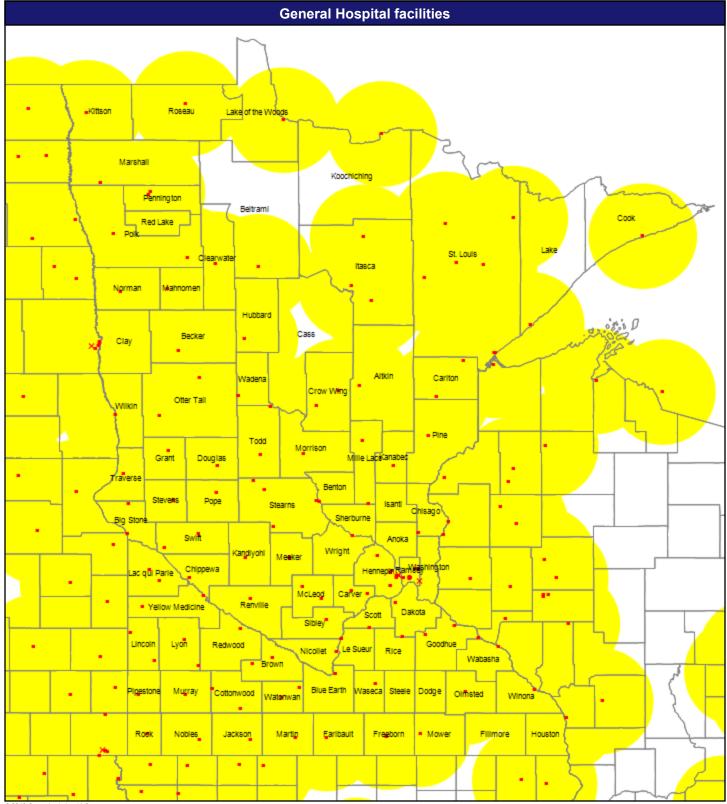

Chemical Dependency-Inpatient

77 providers at 77 locations

- Single providers (77)
- ➤ Multiple providers (0)

   60 mile radius

© 2019 Quest Analytics, LLC.

May 17, 2019

Hospitals

274 providers at 270 locations

- Single providers (266)
- × Multiple providers (4)
- 30 mile radius

© 2019 Quest Analytics, LLC.

May 14, 2019

Home Health Services

569 providers at 552 locations

- Single providers (535)
- × Multiple providers (17) O 60 mile radius