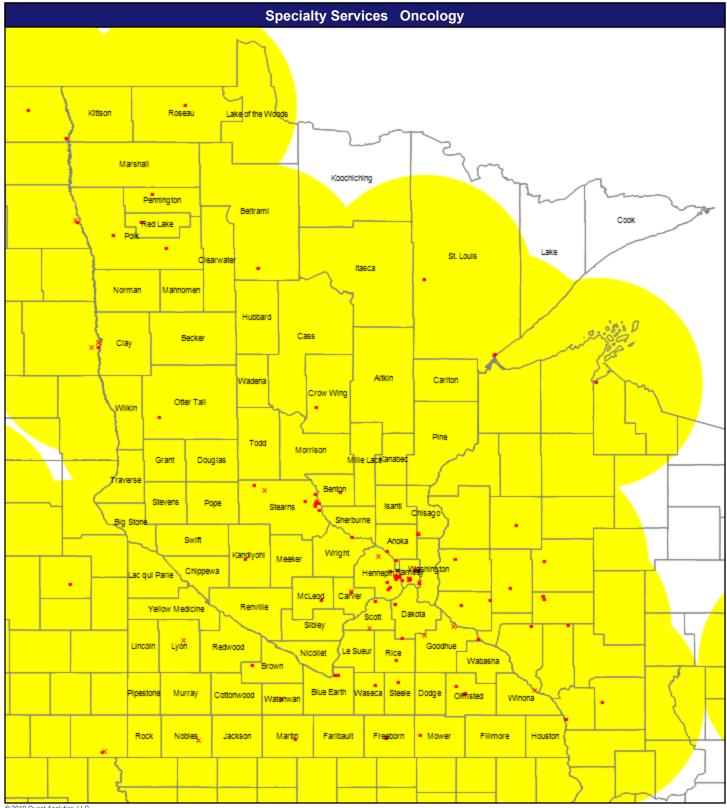

OB/Gyn

966 providers at 737 locations

- Single providers (566)
- × Multiple providers (171)
- 0 60 mile radius

© 2019 Quest Analytics, LLC.

May 14, 2019

Oncology

178 providers at 138 locations

- Single providers (107)
- × Multiple providers (31)
- 0 60 mile radius