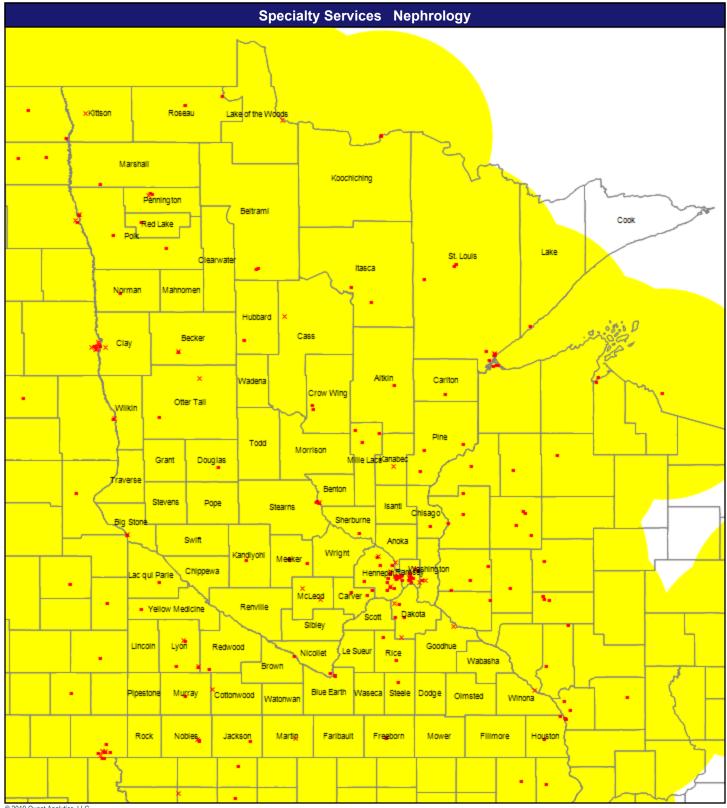

Genetics

537 providers at 448 locations

- Single providers (381)
- × Multiple providers (67)
- O 60 mile radius

© 2019 Quest Analytics, LLC.

May 14, 2019

Nephrology

358 providers at 278 locations

- Single providers (217)
- × Multiple providers (61)
- O 60 mile radius