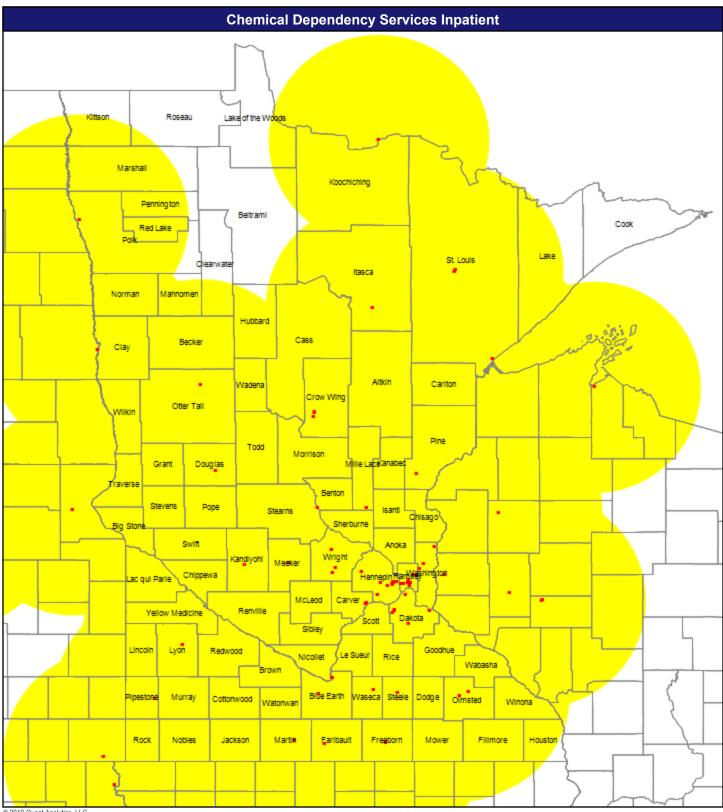

Chemical Dependency-Inpatient

77 providers at 77 locations

- Single providers (77)
- ➤ Multiple providers (0)

   60 mile radius

© 2019 Quest Analytics, LLC.

May 17, 2019

Hospitals

274 providers at 270 locations