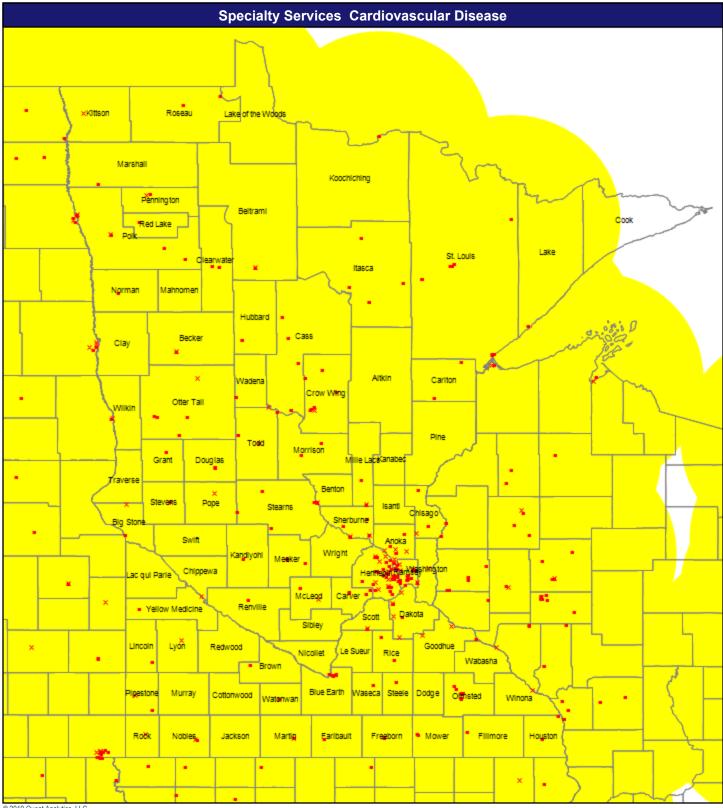

© 2019 Quest Analytics, LLC.

May 14, 2019

Cardiac Surgery

185 providers at 144 locations

- Single providers (116)
- × Multiple providers (28)
- 0 60 mile radius

© 2019 Quest Analytics, LLC.

May 14, 2019

Cardiovascular Disease

607 providers at 465 locations

- Single providers (368)
- ➤ Multiple providers (97)

  60 mile radius

May 14, 2019

Colon and Rectal Surgery

150 providers at 119 locations

- Single providers (93)
- × Multiple providers (26)
- O 60 mile radius