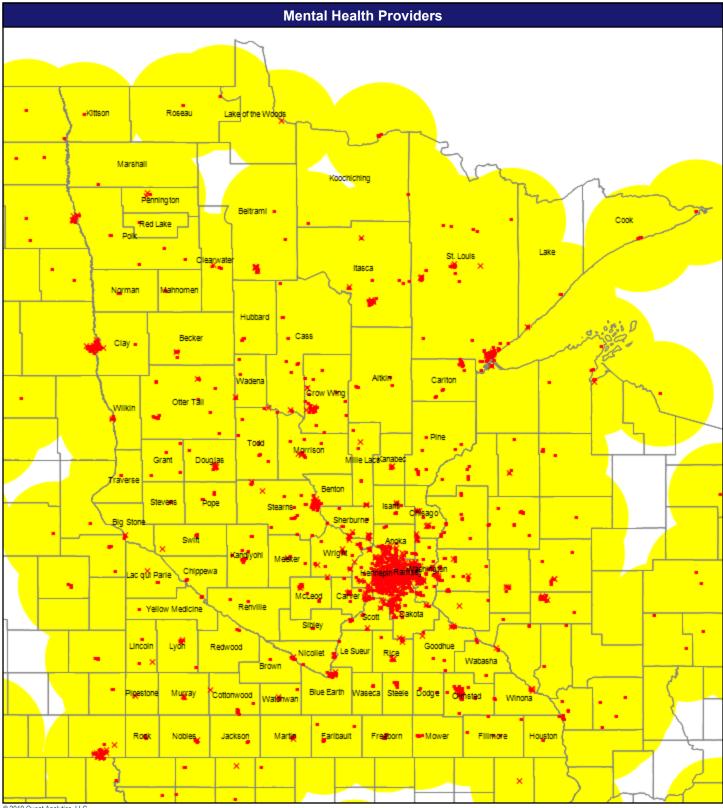

© 2019 Quest Analytics, LLC.

May 17, 2019

Mental Health Providers

3,803 providers at 2,568 locations

- Single providers (2,007)
- × Multiple providers (561)
- O 30 mile radius

© 2019 Quest Analytics, LLC. May 14, 2019