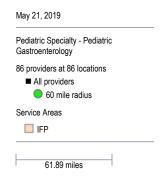

miles



## **Ophthalmology**

May 21, 2019

Ophthalmology

989 providers at 157 locations

All providers

60 mile radius

Service Areas

IFP



# **Orthopedic Surgery**

May 21, 2019

Orthopaedic Surgery

1,272 providers at 190 locations

All providers

60 mile radius

Service Areas

61.89 miles



# **Otolaryngology**





# **Pediatric Specialty Providers**

May 21, 2019

Pediatrics Specialty Providers

2,260 providers at 127 locations

All providers

60 mile radius

Service Areas

61.89 miles



# **Pediatric Specialty - Neonatal-Perinatal Medicine**





# **Pediatric Specialty - Neurodevelopmental Disabilities**





# **Pediatric Specialty - Pediatric Cardiology**





# **Pediatric Specialty - Pediatric Endocrinology**





## **Pediatric Specialty - Pediatric Gastroenterology**





# **Pediatric Specialty - Pediatric Hematology-Oncology**





32

## **Pediatric Specialty - Pediatric Nephrology**





# **Pediatric Specialty - Pediatric Pulmonology**





# **Pediatric Specialty - Pediatric Rhumatology**





35

# Physical Therapy, Occupational Therapy and Speech Therapy Services





# Physical Medicine and Rehabilitation and Occupational Medicine





MNN001 38

# **Pulmonary Disease**

May 21, 2019

Pulmonary Disease

409 providers at 92 locations

All providers

60 mile radius

Service Areas

61.89 miles



MNN001 39

## **Radiology & Nuclear Medicine**





MNN001 40

# **Reconstructive Surgery**

May 21, 2019 Reconstructive Surgery 178 providers at 73 locations ■ All providers 60 mile radius Service Areas IFP

61.89 miles



# **Substance Use Disorder - Ou