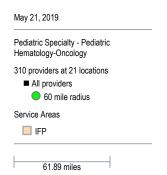

9 providers at 157 locations

All providers

60 mile radius

Service Areas

IFP



# **Orthopedic Surgery**

May 21, 2019

Orthopaedic Surgery

1,272 providers at 190 locations

All providers

60 mile radius

Service Areas

61.89 miles



# **Otolaryngology**





# **Pediatric Specialty Providers**

May 21, 2019

Pediatrics Specialty Providers

2,260 providers at 127 locations

All providers

60 mile radius

Service Areas

61.89 miles



# **Pediatric Specialty - Neonatal-Perinatal Medicine**





# **Pediatric Specialty - Neurodevelopmental Disabilities**





# **Pediatric Specialty - Pediatric Cardiology**





# **Pediatric Specialty - Pediatric Endocrinology**





## **Pediatric Specialty - Pediatric Gastroenterology**





# **Pediatric Specialty - Pediatric Hematology-Oncology**





32

## **Pediatric Specialty - Pediatric Nephrology**





# **Pediatric Specialty - Pediatric Pulmonology**





# **Pediatric Specialty - Pediatric Rhumatology**





35

# Physical Therapy, Occupational Therapy and Speech Therapy Services





# Physical Medicine and Rehabilitation and Occupational Medicine





MNN001 38

# **Pulmonary Disease**

May 21, 2019

Pulmonary Disease

409 providers at 92 locations

All providers

60 mile radius

Service Areas

61.89 miles



MNN001 39

## **Radiology & Nuclear Medicine**





MNN001 40

# **Reconstructive Surgery**

May 21, 2019 Reconstructive Surgery 178 providers at 73 locations ■ All providers 60 mile radius Service Areas IFP

61.89 miles



# **Substance Use Disorder - Outpatient**





# **Substance Use Disorder - Inpatient/resident