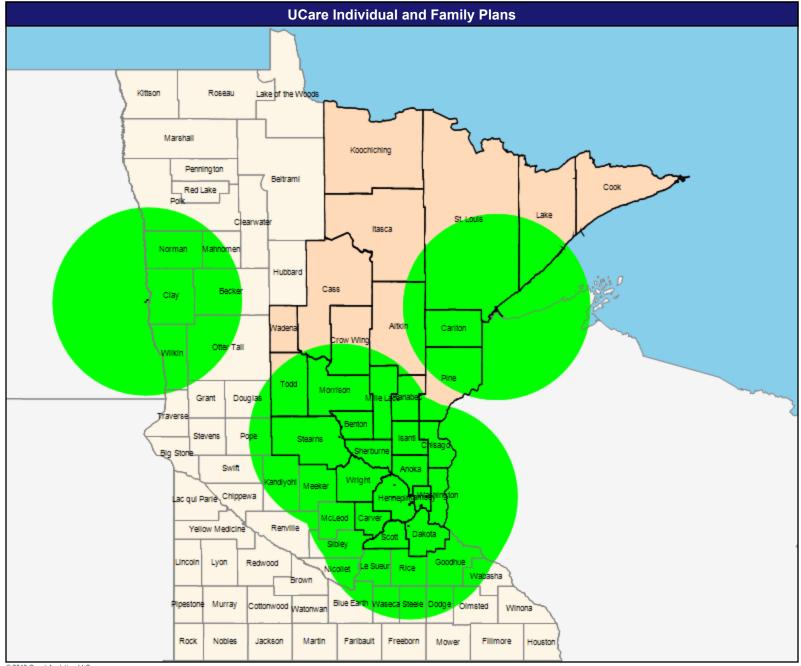

# MNN001 UCare Individual and Family Plans

May 21, 2019

#### **Service Area**

May 21, 2019

Service Areas

IFP

61.89 miles