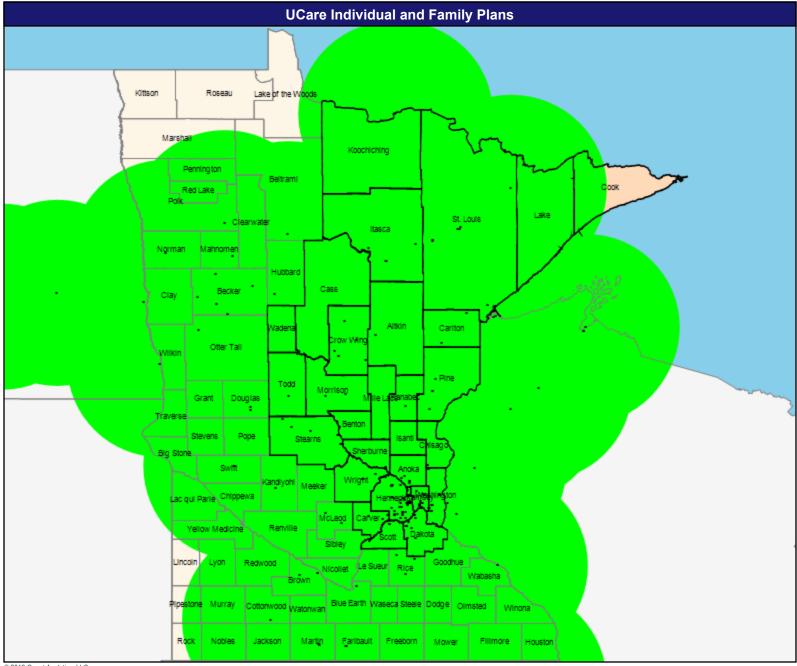

enetics**

May 21, 2019

Genetics

77 providers at 18 locations

■ All providers

60 mile radius

Service Areas

IFP

61.89 miles



*MNN001* 19

# **Nephrology**

May 21, 2019

Nephrology

233 providers at 68 locations

■ All providers

60 mile radius

Service Areas

IFP

61.89 miles



# **Neurology and Neurological Surgery**





# **Obstetrics and Gynecology**





#### **Oncology**

May 21, 2019

Oncology

1,526 providers at 104 locations

All providers

60 mile radius

Service Areas

61.89 miles



## **Ophthalmology**

May 21, 2019

Ophthalmology

989 providers at 157 locations

All providers

60 mile radius

Service Areas

IFP



# **Orthopedic Surgery**

May 21, 2019

Orthopaedic Surgery

1,272 providers at 190 locations

All providers

60 mile radius

Service Areas

61.89 miles



# **Otolaryngology**





# **Pediatric Specialty Providers**

May 21, 2019

Pediatrics Specialty Providers

2,260 providers at 127 locations

All providers

60 mile radius

Service Areas

61.89 miles



# **Pediatric Specialty - Neonatal-Perinatal Medicine**





# **Pediatric Specialty - Neurodevelopmental Disabilities**





# **Pediatric Specialty - Pediatric Cardiology**





# **Pediatric Specialty - Pediatric Endocrinology**





## **Pediatric Specialty - Pediatric Gastroenterology**





# **Pediatric Specialty - Pediatric Hematology-Oncology**





32

## **Pediatric Specialty - Pediatric Nephrology**





# **Pediatric Specialty - Pediatric Pulmonology**





# **Pediatric Specialty - Pediatric Rhumatology**





35

# Physical Therapy, Occupational Therapy and Speech Therapy