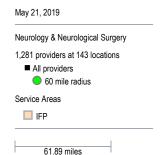

19

Dermatology
637 providers at 140 locations

All providers

60 mile radius

Service Areas

61.89 miles



*MNN001* 15

# **Endocrinology**

May 21, 2019

Endocrinology, Diabetes

190 providers at 60 locations

■ All providers

60 mile radius

Service Areas

IFP

61.89 miles



#### **Gastroenterology**





# **General Surgery**

May 21, 2019

General Surgery

2,561 providers at 383 locations

All providers

60 mile radius

Service Areas

61.89 miles



#### **Genetics**

May 21, 2019

Genetics

77 providers at 18 locations

■ All providers

60 mile radius

Service Areas

IFP

61.89 miles



*MNN001* 19

# **Nephrology**

May 21, 2019

Nephrology

233 providers at 68 locations

■ All providers

60 mile radius

Service Areas

IFP

61.89 miles



# **Neurology and Neurological Surgery**





# **Obstetrics and Gynecology**





#### **Oncology**

May 21, 2019

Oncology

1,526 providers at 104 locations

All providers

60 mile radius

Service Areas

61.89 miles



## **Ophthalmology**

May 21, 2019

Ophthalmology

989 providers at 157 locations

All providers

60 mile radius

Service Areas

IFP



# **Orthopedic Surgery**

May 21, 2019

Orthopaedic Surgery

1,272 providers at 190 locations

All providers

60 mile radius

Service Areas

61.89 miles



# **Otolaryngology**





# **Pediatric Specialty Providers**

May 21, 2019

Pediatrics Specialty Providers

2,260 providers at 127 locations

All providers

60 mile radius

Service Areas

61.89 miles



# **Pediatric Specialty - Neonatal-Perinatal Medicine**





# **Pediatric Specialty - Neurodevelopmental Disabilities**