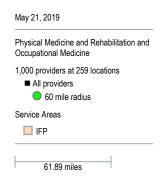

ediatrics Specialty Providers

2,260 providers at 127 locations

All providers

60 mile radius

Service Areas

61.89 miles



# **Pediatric Specialty - Neonatal-Perinatal Medicine**





# **Pediatric Specialty - Neurodevelopmental Disabilities**





# **Pediatric Specialty - Pediatric Cardiology**





# **Pediatric Specialty - Pediatric Endocrinology**





## **Pediatric Specialty - Pediatric Gastroenterology**





# **Pediatric Specialty - Pediatric Hematology-Oncology**





32

## **Pediatric Specialty - Pediatric Nephrology**





# **Pediatric Specialty - Pediatric Pulmonology**





# **Pediatric Specialty - Pediatric Rhumatology**





35

# Physical Therapy, Occupational Therapy and Speech Therapy Services





# Physical Medicine and Rehabilitation and Occupational Medicine





MNN001 38

# **Pulmonary Disease**

May 21, 2019

Pulmonary Disease

409 providers at 92 locations

All providers

60 mile radius

Service Areas

61.89 miles



MNN001 39

## **Radiology & Nuclear Medicine**





MNN001 40

# **Reconstructive Surgery**

May 21, 2019 Reconstructive Surgery 178 providers at 73 locations ■ All providers 60 mile radius Service Areas IFP

61.89 miles



# **Substance Use Disorder - Outpatient**





# **Substance Use Disorder - Inpatient/residential**





MNN001 43

## **Thoracic Surgery**

May 21, 2019

Thoracic Surgery

149 providers at 37 locations

All providers

60 mile radius

Service Areas

61.89 miles



## Urology

May 21, 2019

Urology

546 providers at 124 locations

■ All providers

● 60 mile radius

Service Areas

■ IFP

61.89 miles



MNN001