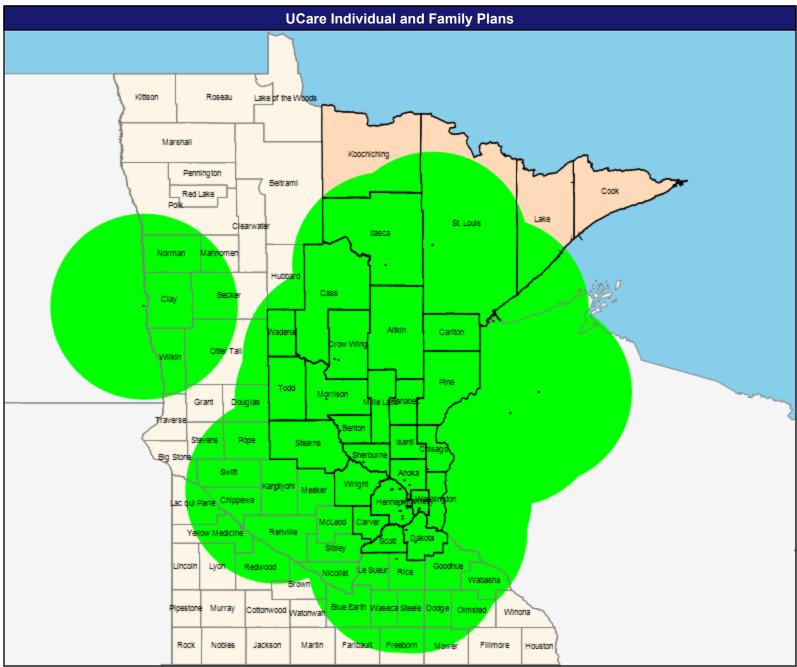

#### **Service Area**

May 21, 2019

Service Areas

IFP

61.89 miles

61.89 miles