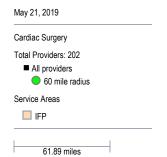

# **General Hospital Facilities**

May 21, 2019

General Hospital Facility

Total Providers: 752

All providers
30 mile radius

Service Areas

IFP



MNN001 4

# **Primary Care Providers**

May 21, 2019

Primary Care Providers

Total Providers: 21,918

■ All providers

30 mile radius

Service Areas

IFP

61.89 miles



#### **Mental Health Providers**

May 21, 2019 Mental Health Providers Total Providers: 11,967 ■ All providers 30 mile radius Service Areas IFP

61.89 miles



#### **Pediatric Services Providers**

May 21, 2019 Pediatric Services Providers Total Providers: 5,446 ■ All providers 30 mile radius Service Areas IFP

61.89 miles



# Allergy, Immunology, Rheumatology





# **Anesthesiology Physicians and Certified Registered Nurse Anesthetists**





## **Cardiac Surgery**





#### **Cardiovascular Disease**

May 21, 2019 Cardiovascular Disease Total Providers: 2,848 ■ All providers 60 mile radius Service Areas IFP

61.89 miles



# **Chiropractic Services**

May 21, 2019

Chiropractic Services

1,696 providers at 1,277 locations

All providers

60 mile radius

Service Areas

IFP



# **Colon & Rectal Surgery**

May 21, 2019

Colon & Rectal Surgery

110 providers at 43 locations

All providers

60 mile radius

Service Areas

IFP

61.89 miles



#### **Dental Providers - Pediatric**





#### **Dermatology**

May 21, 2019

Dermatology
637 providers at 140 locations

All providers

60 mile radius

Service Areas

61.89 miles



*MNN001* 15

# **Endocrinology**

May 21, 2019

Endocrinology, Diabetes

190 providers at 60 locations

■ All providers

60 mile radius