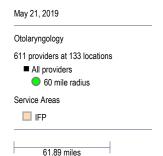

Genetics

77 providers at 18 locations

■ All providers

60 mile radius

Service Areas

IFP

61.89 miles



*MNN001* 19

# **Nephrology**

May 21, 2019

Nephrology

233 providers at 68 locations

■ All providers

60 mile radius

Service Areas

IFP

61.89 miles



# **Neurology and Neurological Surgery**





# **Obstetrics and Gynecology**





#### **Oncology**

May 21, 2019

Oncology

1,526 providers at 104 locations

All providers

60 mile radius

Service Areas

61.89 miles



## **Ophthalmology**

May 21, 2019

Ophthalmology

989 providers at 157 locations

All providers

60 mile radius

Service Areas

IFP



# **Orthopedic Surgery**

May 21, 2019

Orthopaedic Surgery

1,272 providers at 190 locations

All providers

60 mile radius

Service Areas

61.89 miles



# **Otolaryngology**





# **Pediatric Specialty Providers**

May 21, 2019

Pediatrics Specialty Providers

2,260 providers at 127 locations

All providers

60 mile radius

Service Areas

61.89 miles



# **Pediatric Specialty - Neonatal-Perinatal Medicine**





# **Pediatric Specialty - Neurodevelopmental Disabilities**





# **Pediatric Specialty - Pediatric Cardiology**





# **Pediatric Specialty - Pediatric Endocrinology**





## **Pediatric Specialty - Pediatric Gastroenterology**





# **Pediatric Specialty - Pediatric Hematology-Oncology**





32

## **Pediatric Specialty - Pediatric Nephrology**





# **Pediatric Specialty - Pediatric Pulmonology**





# **Pediatric Specialty - Pediatric Rhumatology**





35

# Physical Therapy, Occupational Therapy and Speech Therapy Services





# Physical