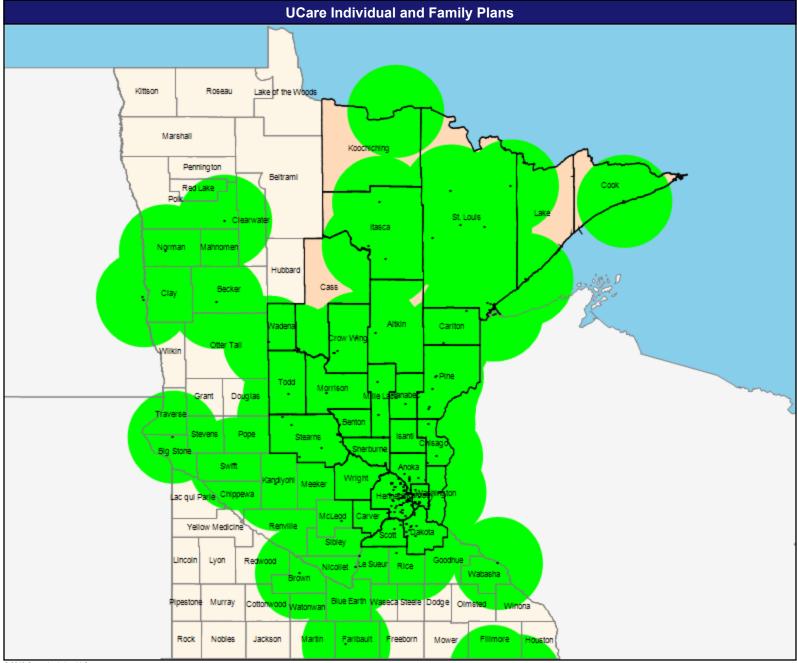

# **General Hospital Facilities**

May 21, 2019

General Hospital Facility

Total Providers: 752

All providers
30 mile radius

Service Areas

IFP

MNN001 4