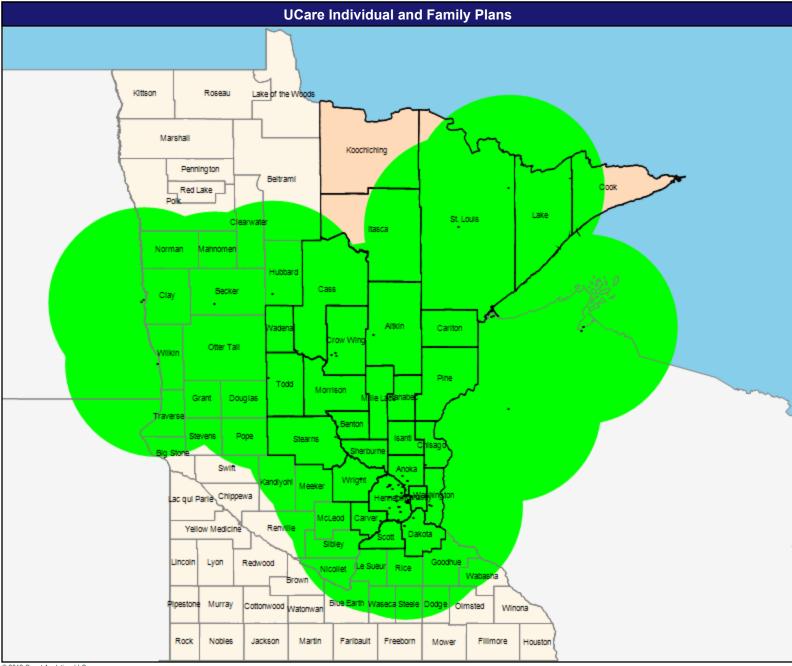

# **General Hospital Facilities**

May 21, 2019

General Hospital Facility

Total Providers: 752

All providers
30 mile radius

Service Areas

IFP

MNN001 4