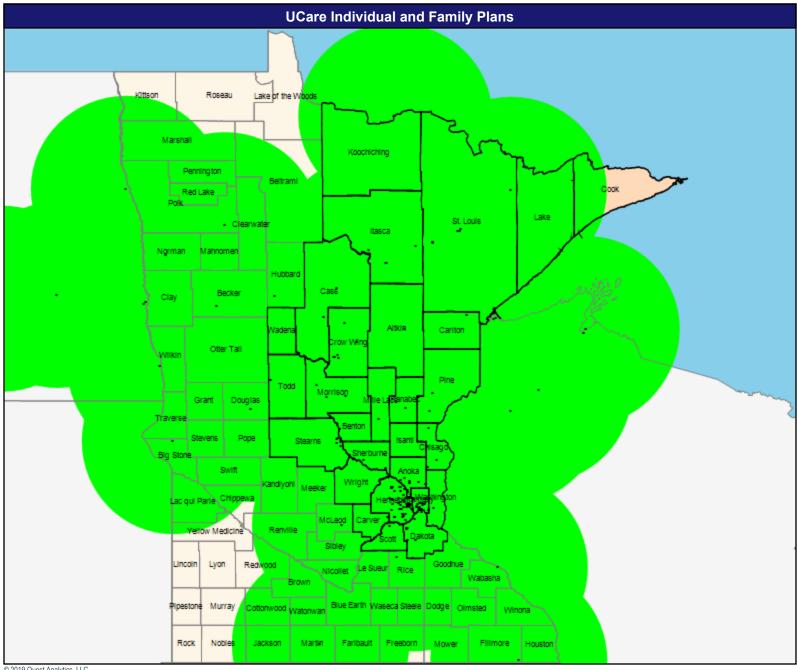

#### **Service Area**

May 21, 2019

Service Areas

IFP

61.89 miles

61.89 miles