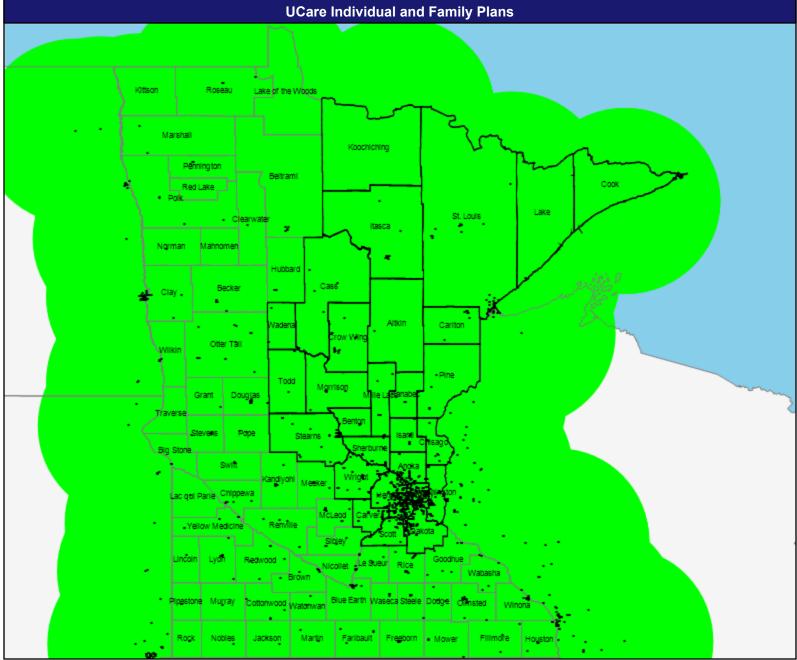

9 miles



#### **Mental Health Providers**

May 21, 2019 Mental Health Providers Total Providers: 11,967 ■ All providers 30 mile radius Service Areas IFP

61.89 miles



#### **Pediatric Services Providers**

May 21, 2019 Pediatric Services Providers Total Providers: 5,446 ■ All providers 30 mile radius Service Areas IFP

61.89 miles



# Allergy, Immunology, Rheumatology





# **Anesthesiology Physicians and Certified Registered Nurse Anesthetists**





## **Cardiac Surgery**





#### **Cardiovascular Disease**

May 21, 2019 Cardiovascular Disease Total Providers: 2,848 ■ All providers 60 mile radius Service Areas IFP

61.89 miles



# **Chiropractic Services**

May 21, 2019

Chiropractic Services

1,696 providers at 1,277 locations

All providers

60 mile radius

Service Areas

IFP



# **Colon & Rectal Surgery**

May 21, 2019

Colon & Rectal Surgery

110 providers at 43 locations

All providers

60 mile radius

Service Areas

IFP

61.89 miles



#### **Dental Providers - Pediatric**





#### **Dermatology**

May 21, 2019

Dermatology
637 providers at 140 locations

All providers

60 mile radius

Service Areas

61.89 miles



*MNN001* 15

# **Endocrinology**

May 21, 2019

Endocrinology, Diabetes

190 providers at 60 locations

■ All providers

60 mile radius

Service Areas

IFP

61.89 miles



#### **Gastroenterology**





# **General Surgery**

May 21, 2019

General Surgery

2,561 providers at 383 locations

All providers

60 mile radius

Service Areas

61.89 miles



#### **Genetics**

May 21, 2019

Genetics

77 providers at 18 locations

■ All providers

60 mile