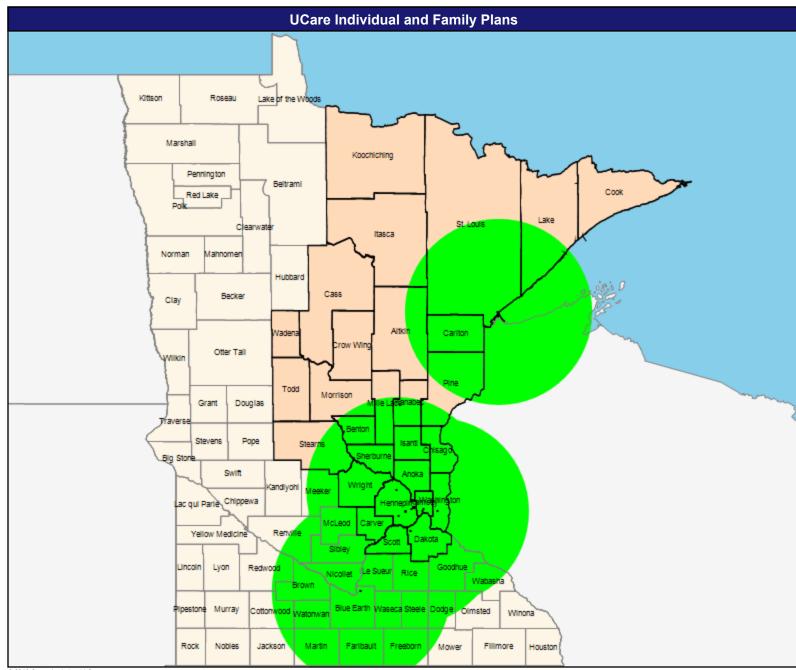

ations

All providers

60 mile radius

Service Areas

61.89 miles



## **Ophthalmology**

May 21, 2019

Ophthalmology

989 providers at 157 locations

All providers

60 mile radius

Service Areas

IFP



# **Orthopedic Surgery**

May 21, 2019

Orthopaedic Surgery

1,272 providers at 190 locations

All providers

60 mile radius

Service Areas

61.89 miles



# **Otolaryngology**





# **Pediatric Specialty Providers**

May 21, 2019

Pediatrics Specialty Providers

2,260 providers at 127 locations

All providers

60 mile radius

Service Areas

61.89 miles



# **Pediatric Specialty - Neonatal-Perinatal Medicine**





# **Pediatric Specialty - Neurodevelopmental Disabilities**





# **Pediatric Specialty - Pediatric Cardiology**





# **Pediatric Specialty - Pediatric Endocrinology**





## **Pediatric Specialty - Pediatric Gastroenterology**





# **Pediatric Specialty - Pediatric Hematology-Oncology**





32

## **Pediatric Specialty - Pediatric Nephrology**





# **Pediatric Specialty - Pediatric Pulmonology**





# **Pediatric Specialty - Pediatric Rhumatology**





35

# Physical Therapy, Occupational Therapy and Speech Therapy Services





# Physical Medicine and Rehabilitation and Occupational Medicine





MNN001 38

# **Pulmonary Disease**

May 21, 2019

Pulmonary Disease

409 providers at 92 locations

All providers

60 mile radius

Service Areas

61.89 miles



MNN001 39

## **Radiology & Nuclear Medicine**





MNN001 40

# **Reconstructive Surgery**

May 21, 2019 Reconstructive Surgery 178 providers at 73 locations ■ All providers 60 mile radius Servic