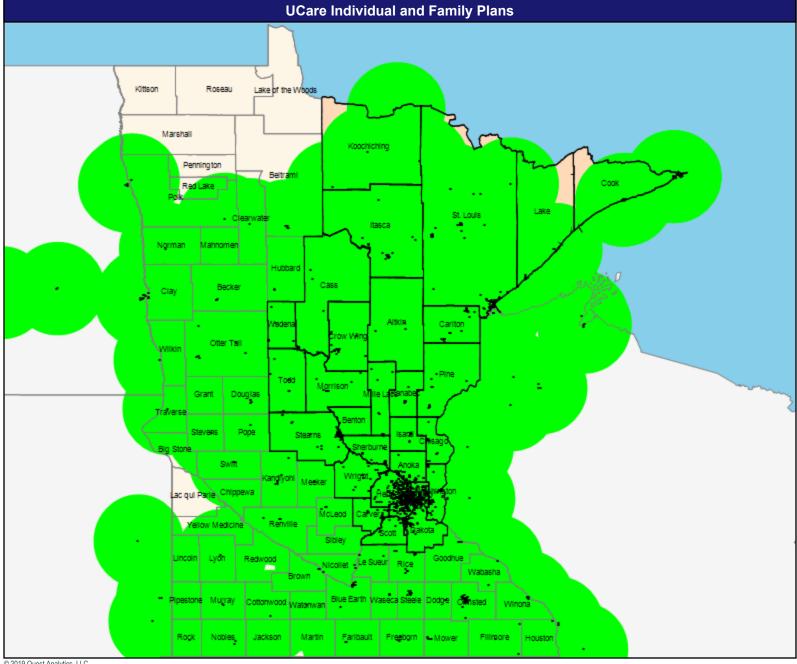

#### **Mental Health Providers**

May 21, 2019 Mental Health Providers Total Providers: 11,967 ■ All providers 30 mile radius Service Areas IFP

61.89 miles