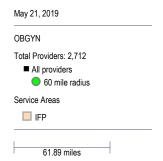

locations

All providers

60 mile radius

Service Areas

61.89 miles



*MNN001* 15

# **Endocrinology**

May 21, 2019

Endocrinology, Diabetes

190 providers at 60 locations

■ All providers

60 mile radius

Service Areas

IFP

61.89 miles



#### **Gastroenterology**





# **General Surgery**

May 21, 2019

General Surgery

2,561 providers at 383 locations

All providers

60 mile radius

Service Areas

61.89 miles



#### **Genetics**

May 21, 2019

Genetics

77 providers at 18 locations

■ All providers

60 mile radius

Service Areas

IFP

61.89 miles



*MNN001* 19

# **Nephrology**

May 21, 2019

Nephrology

233 providers at 68 locations

■ All providers

60 mile radius

Service Areas

IFP

61.89 miles



# **Neurology and Neurological Surgery**





# **Obstetrics and Gynecology**





#### **Oncology**

May 21, 2019

Oncology

1,526 providers at 104 locations

All providers

60 mile radius

Service Areas

61.89 miles



## **Ophthalmology**

May 21, 2019

Ophthalmology

989 providers at 157 locations

All providers

60 mile radius

Service Areas

IFP



# **Orthopedic Surgery**

May 21, 2019

Orthopaedic Surgery

1,272 providers at 190 locations

All providers

60 mile radius

Service Areas

61.89 miles



# **Otolaryngology**





# **Pediatric Specialty Providers**

May 21, 2019

Pediatrics Specialty Providers

2,260 providers at 127 locations

All providers

60 mile radius

Service Areas

61.89 miles



# **Pediatric Specialty - Neonatal-Perinatal Medicine**





# **Pediatric Specialty - Neurodevelopmental Disabilities**





# **Pediatric Specialty - Pediatric