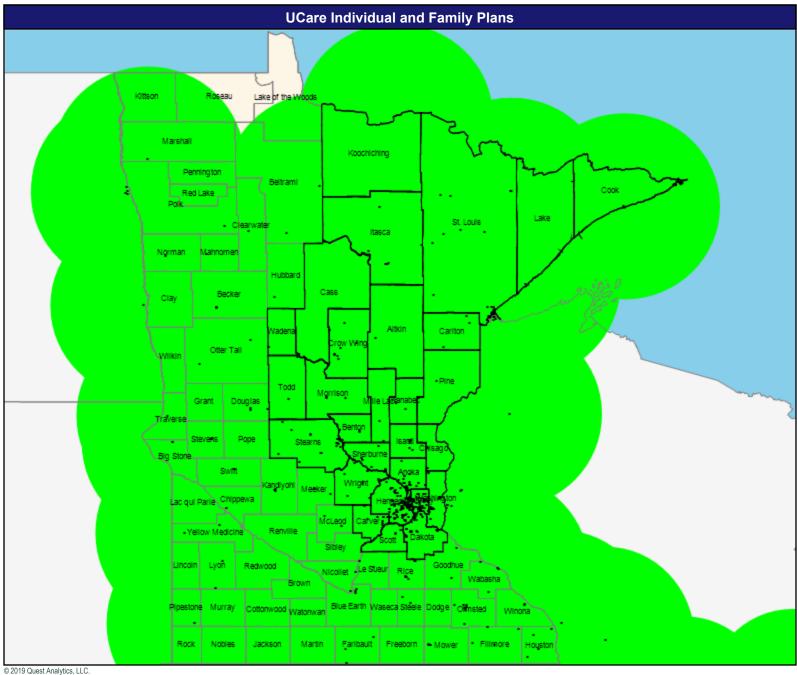

#### **Service Area**

May 21, 2019

Service Areas

IFP

61.89 miles

61.89 miles