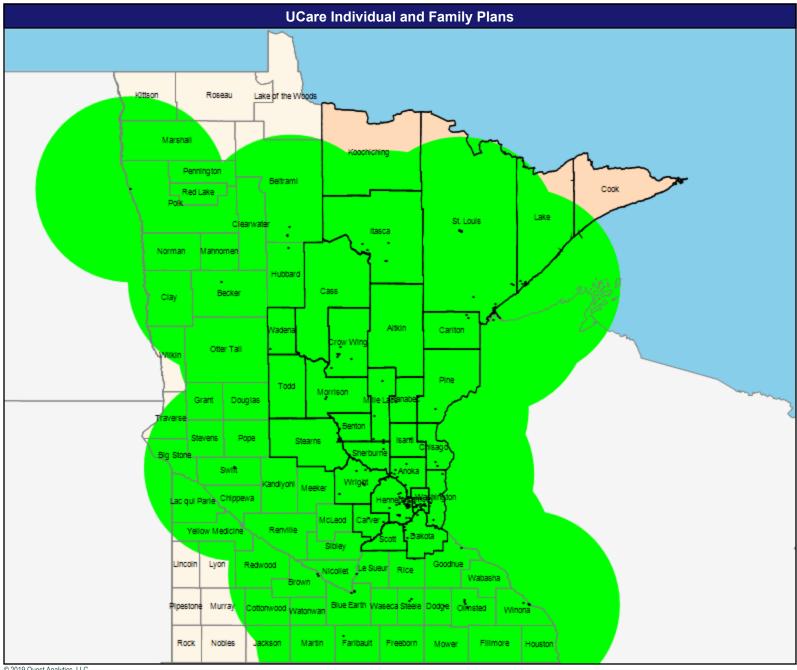

ric Specialty - Pediatric Hematology-Oncology**





32

## **Pediatric Specialty - Pediatric Nephrology**





# **Pediatric Specialty - Pediatric Pulmonology**





# **Pediatric Specialty - Pediatric Rhumatology**





35

# Physical Therapy, Occupational Therapy and Speech Therapy Services





# Physical Medicine and Rehabilitation and Occupational Medicine





MNN001 38

# **Pulmonary Disease**

May 21, 2019

Pulmonary Disease

409 providers at 92 locations

All providers

60 mile radius

Service Areas

61.89 miles



MNN001 39

## **Radiology & Nuclear Medicine**





MNN001 40

# **Reconstructive Surgery**

May 21, 2019 Reconstructive Surgery 178 providers at 73 locations ■ All providers 60 mile radius Service Areas IFP

61.89 miles



# **Substance Use Disorder - Outpatient**





# **Substance Use Disorder - Inpatient/residential**





MNN001 43

## **Thoracic Surgery**

May 21, 2019

Thoracic Surgery

149 providers at 37 locations

All providers

60 mile radius

Service Areas

61.89 miles



## Urology

May 21, 2019

Urology

546 providers at 124 locations

■ All providers

● 60 mile radius

Service Areas

■ IFP

61.89 miles



MNN001 45

## **Vascular Surgery**

May 21, 2019

Vascular Surgery

222 providers at 73 locations

All providers

60 mile radius

Service Areas

IFP

61.89 miles



#### **Home Health Providers**

May 21, 2019

Home Health Providers

Total Providers: 134

■ All providers

Service Areas

■ IFP

61.89 miles