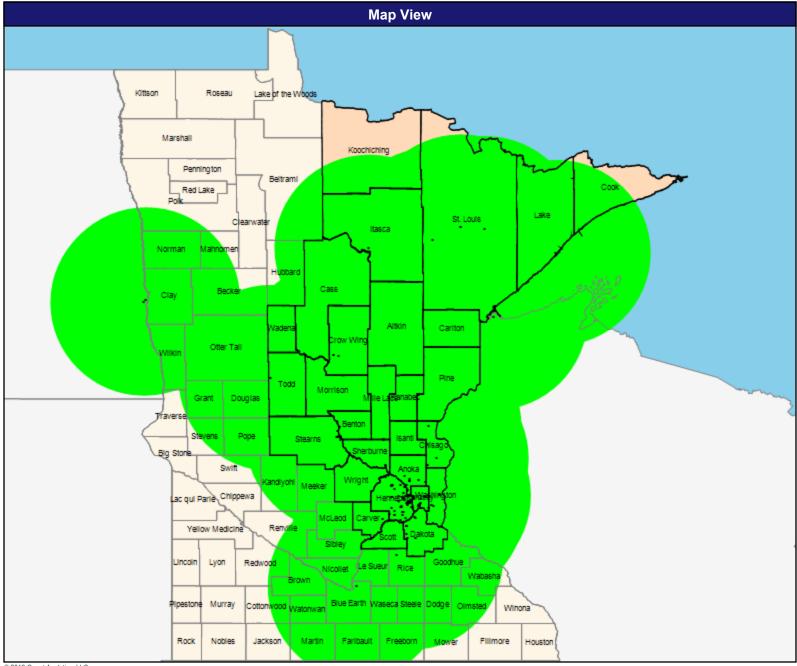

# MNN001 UCare Individual and Family Plans

May 21, 2019

#### **Service Area**

May 21, 2019

Service Areas

IFP

61.89 miles