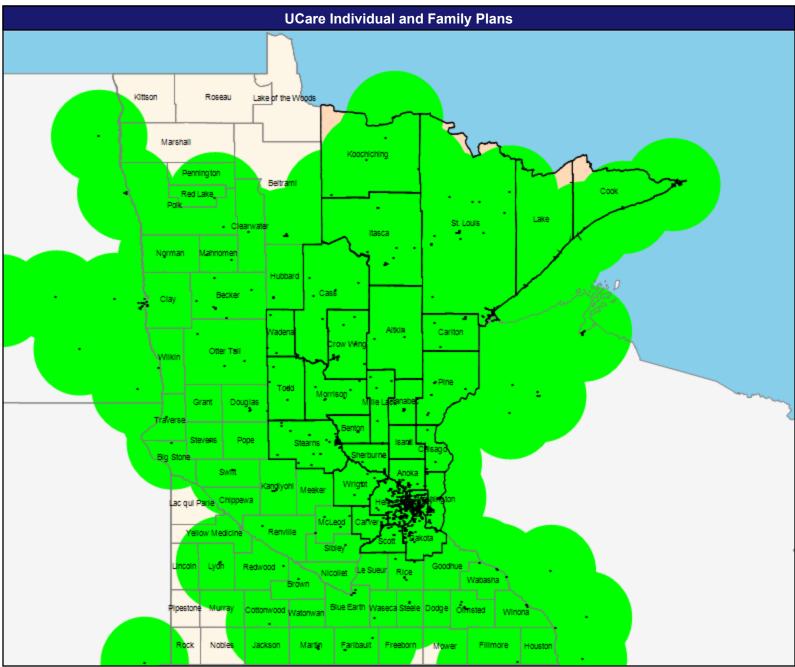

# **Primary Care Providers**

May 21, 2019

Primary Care Providers

Total Providers: 21,918

■ All providers

30 mile radius

Service Areas

IFP