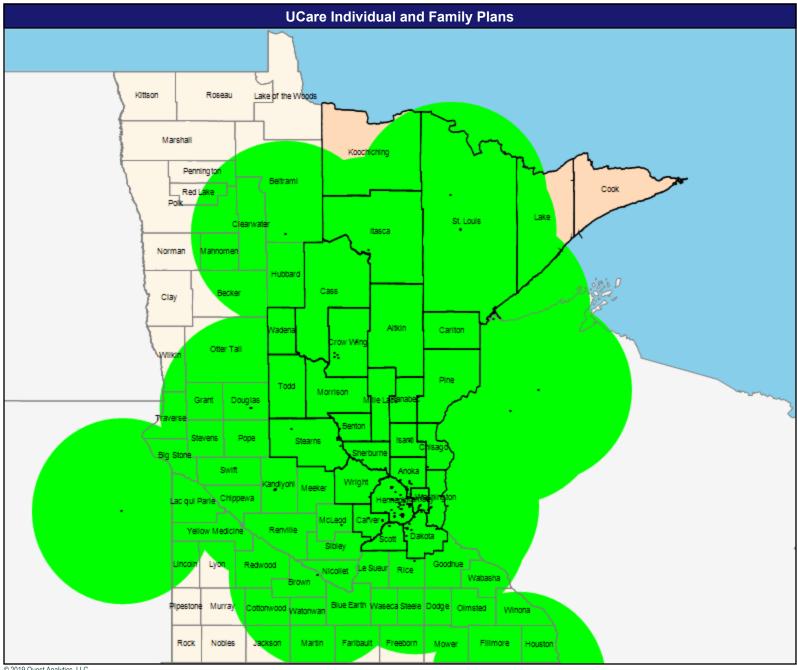

#### **Service Area**

May 21, 2019

Service Areas

IFP

61.89 miles

61.89 miles