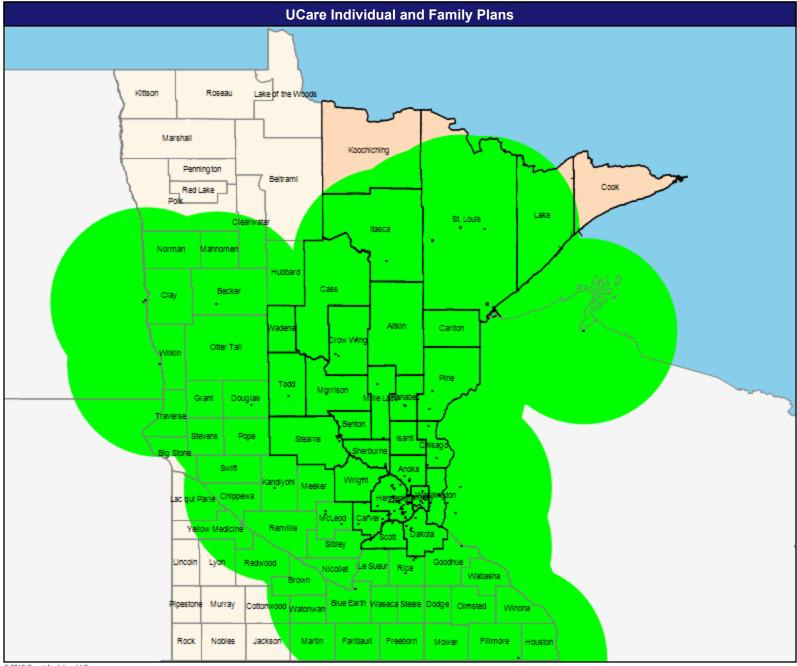

**General Surgery**

May 21, 2019

General Surgery

2,561 providers at 383 locations

All providers

60 mile radius

Service Areas

61.89 miles



#### **Genetics**

May 21, 2019

Genetics

77 providers at 18 locations

■ All providers

60 mile radius

Service Areas

IFP

61.89 miles



*MNN001* 19

# **Nephrology**

May 21, 2019

Nephrology

233 providers at 68 locations

■ All providers

60 mile radius

Service Areas

IFP

61.89 miles



# **Neurology and Neurological Surgery**





# **Obstetrics and Gynecology**





#### **Oncology**

May 21, 2019

Oncology

1,526 providers at 104 locations

All providers

60 mile radius

Service Areas

61.89 miles



## **Ophthalmology**

May 21, 2019

Ophthalmology

989 providers at 157 locations

All providers

60 mile radius

Service Areas

IFP



# **Orthopedic Surgery**

May 21, 2019

Orthopaedic Surgery

1,272 providers at 190 locations

All providers

60 mile radius

Service Areas

61.89 miles



# **Otolaryngology**





# **Pediatric Specialty Providers**

May 21, 2019

Pediatrics Specialty Providers

2,260 providers at 127 locations

All providers

60 mile radius

Service Areas

61.89 miles



# **Pediatric Specialty - Neonatal-Perinatal Medicine**





# **Pediatric Specialty - Neurodevelopmental Disabilities**





# **Pediatric Specialty - Pediatric Cardiology**





# **Pediatric Specialty - Pediatric Endocrinology**





## **Pediatric Specialty - Pediatric Gastroenterology**





# **Pediatric Specialty - Pediatric Hematology-Oncology**





32

## **Pediatric Specialty - Pediatric Nephrology**





# **Pediatric Spec