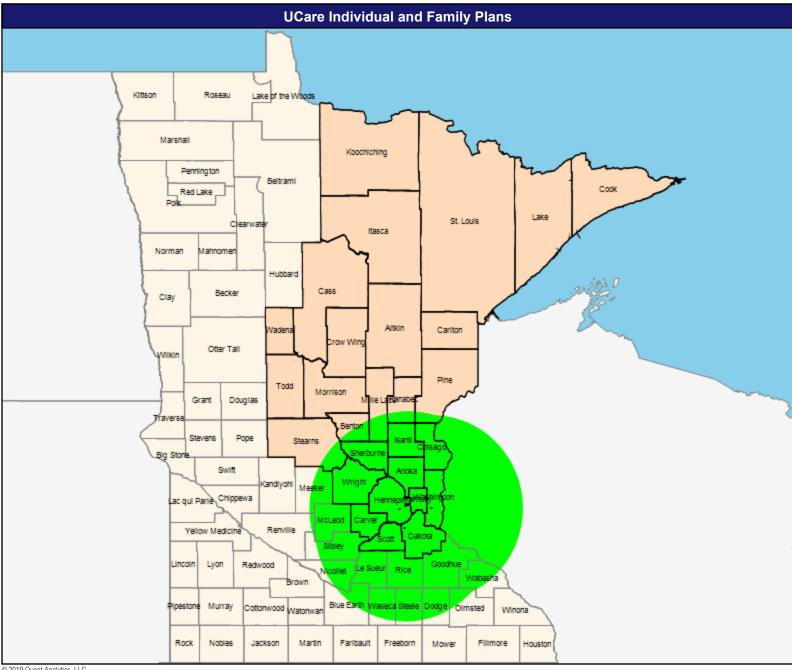

Service Areas

IFP



# **Orthopedic Surgery**

May 21, 2019

Orthopaedic Surgery

1,272 providers at 190 locations

All providers

60 mile radius

Service Areas

61.89 miles



# **Otolaryngology**





# **Pediatric Specialty Providers**

May 21, 2019

Pediatrics Specialty Providers

2,260 providers at 127 locations

All providers

60 mile radius

Service Areas

61.89 miles



# **Pediatric Specialty - Neonatal-Perinatal Medicine**





# **Pediatric Specialty - Neurodevelopmental Disabilities**





# **Pediatric Specialty - Pediatric Cardiology**





# **Pediatric Specialty - Pediatric Endocrinology**





## **Pediatric Specialty - Pediatric Gastroenterology**





# **Pediatric Specialty - Pediatric Hematology-Oncology**





32

## **Pediatric Specialty - Pediatric Nephrology**





# **Pediatric Specialty - Pediatric Pulmonology**





# **Pediatric Specialty - Pediatric Rhumatology**





35

# Physical Therapy, Occupational Therapy and Speech Therapy Services





# Physical Medicine and Rehabilitation and Occupational Medicine





MNN001 38

# **Pulmonary Disease**

May 21, 2019

Pulmonary Disease

409 providers at 92 locations

All providers

60 mile radius

Service Areas

61.89 miles



MNN001 39

## **Radiology & Nuclear Medicine**





MNN001 40

# **Reconstructive Surgery**

May 21, 2019 Reconstructive Surgery 178 providers at 73 locations ■ All providers 60 mile radius Service Areas IFP

61.89 miles



# **Substance Use Disorder - Outpatient**





# **Substance Use Disorder - Inpatient/residential**





MNN001 43

## **Thoracic Surgery**

May 21, 2019