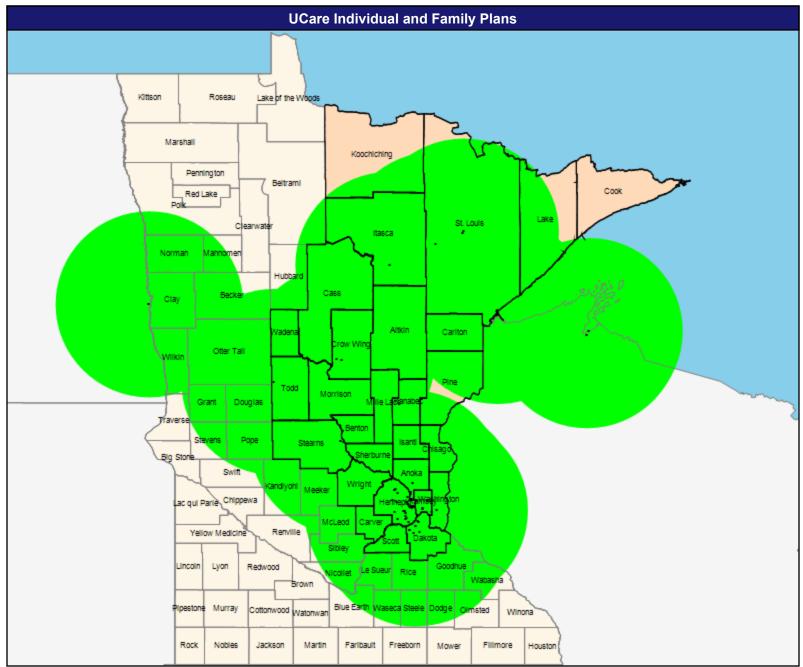

May 21, 2019 Cardiovascular Disease Total Providers: 2,848 ■ All providers 60 mile radius Service Areas IFP

61.89 miles



# **Chiropractic Services**

May 21, 2019

Chiropractic Services

1,696 providers at 1,277 locations

All providers

60 mile radius

Service Areas

IFP



# **Colon & Rectal Surgery**

May 21, 2019

Colon & Rectal Surgery

110 providers at 43 locations

All providers

60 mile radius

Service Areas

IFP

61.89 miles



#### **Dental Providers - Pediatric**





#### **Dermatology**

May 21, 2019

Dermatology
637 providers at 140 locations

All providers

60 mile radius

Service Areas

61.89 miles



*MNN001* 15

# **Endocrinology**

May 21, 2019

Endocrinology, Diabetes

190 providers at 60 locations

■ All providers

60 mile radius

Service Areas

IFP

61.89 miles



#### **Gastroenterology**





# **General Surgery**

May 21, 2019

General Surgery

2,561 providers at 383 locations

All providers

60 mile radius

Service Areas

61.89 miles



#### **Genetics**

May 21, 2019

Genetics

77 providers at 18 locations

■ All providers

60 mile radius

Service Areas

IFP

61.89 miles



*MNN001* 19

# **Nephrology**

May 21, 2019

Nephrology

233 providers at 68 locations

■ All providers

60 mile radius

Service Areas

IFP

61.89 miles



# **Neurology and Neurological Surgery**





# **Obstetrics and Gynecology**





#### **Oncology**

May 21, 2019

Oncology

1,526 providers at 104 locations

All providers

60 mile radius

Service Areas

61.89 miles



## **Ophthalmology**

May 21, 2019

Ophthalmology

989 providers at 157 locations

All providers

60