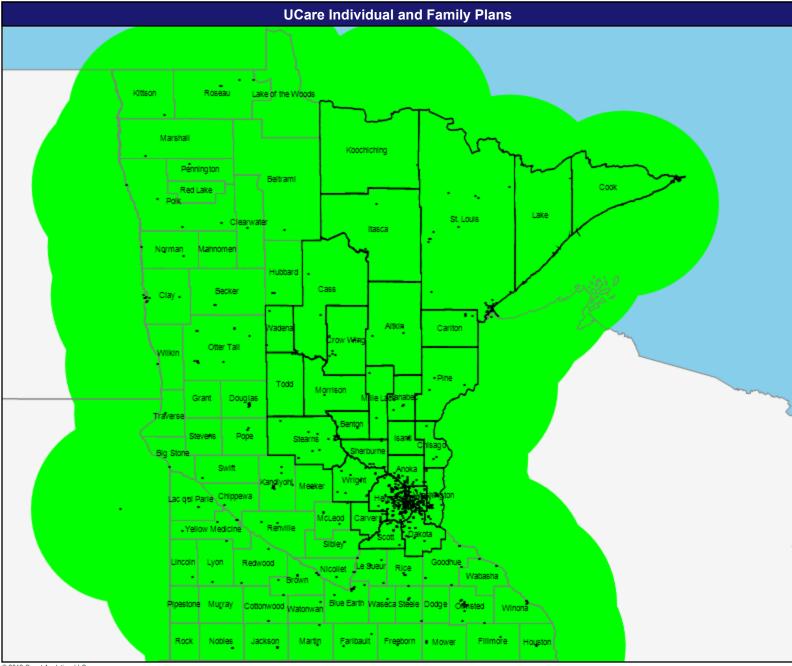

# **Primary Care Providers**

May 21, 2019

Primary Care Providers

Total Providers: 21,918

■ All providers

30 mile radius

Service Areas

IFP