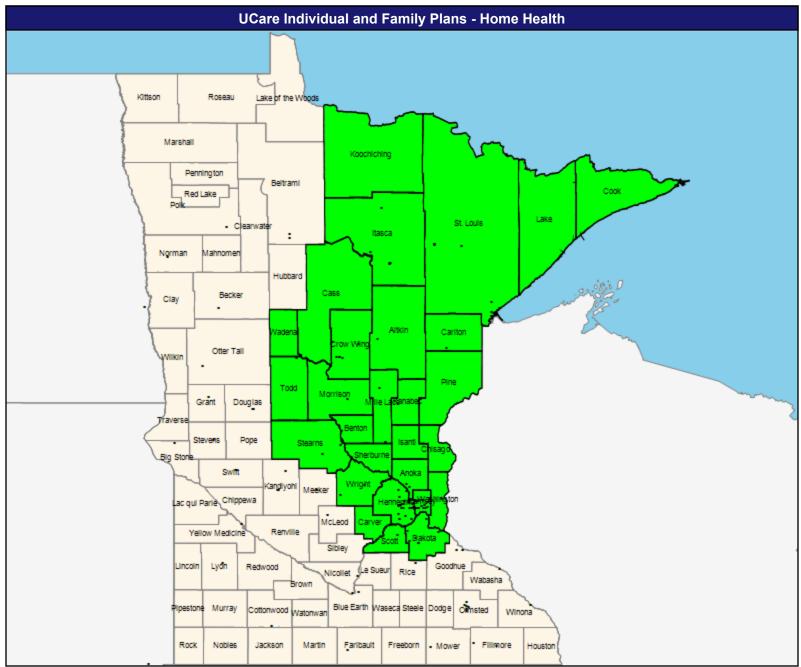

#### **Home Health Providers**

May 21, 2019

Home Health Providers

Total Providers: 134

■ All providers

Service Areas

■ IFP

61.89 miles