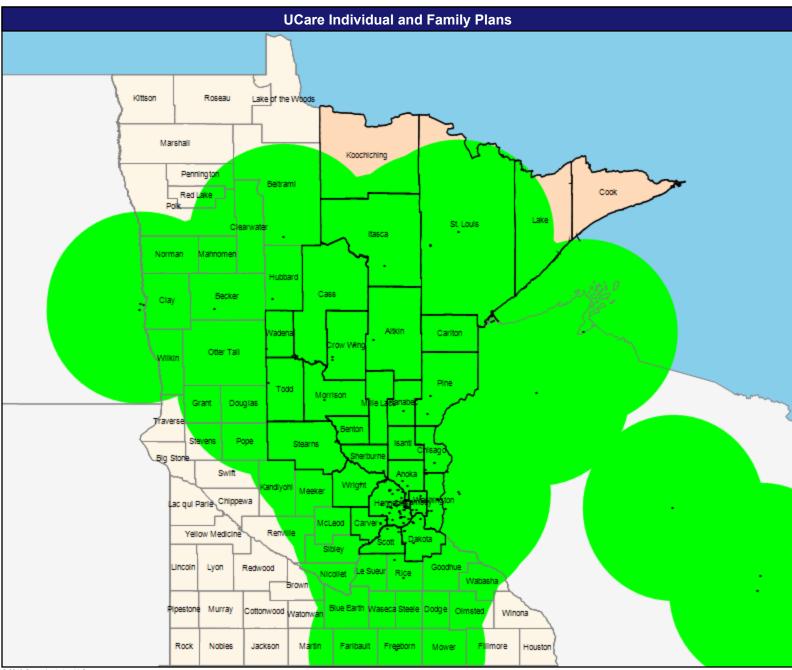

, Immunology, Rheumatology





# **Anesthesiology Physicians and Certified Registered Nurse Anesthetists**





## **Cardiac Surgery**





#### **Cardiovascular Disease**

May 21, 2019 Cardiovascular Disease Total Providers: 2,848 ■ All providers 60 mile radius Service Areas IFP

61.89 miles



# **Chiropractic Services**

May 21, 2019

Chiropractic Services

1,696 providers at 1,277 locations

All providers

60 mile radius

Service Areas

IFP



# **Colon & Rectal Surgery**

May 21, 2019

Colon & Rectal Surgery

110 providers at 43 locations

All providers

60 mile radius

Service Areas

IFP

61.89 miles



#### **Dental Providers - Pediatric**





#### **Dermatology**

May 21, 2019

Dermatology
637 providers at 140 locations

All providers

60 mile radius

Service Areas

61.89 miles



*MNN001* 15

# **Endocrinology**

May 21, 2019

Endocrinology, Diabetes

190 providers at 60 locations

■ All providers

60 mile radius

Service Areas

IFP

61.89 miles



#### **Gastroenterology**





# **General Surgery**

May 21, 2019

General Surgery

2,561 providers at 383 locations

All providers

60 mile radius

Service Areas

61.89 miles



#### **Genetics**

May 21, 2019

Genetics

77 providers at 18 locations

■ All providers

60 mile radius

Service Areas

IFP

61.89 miles



*MNN001* 19

# **Nephrology**

May 21, 2019

Nephrology

233 providers at 68 locations

■ All providers

60 mile radius

Service Areas

IFP

61.89 miles



# **Neurology and Neurological Surgery**





# **Obstetrics and Gynecology**





#### **Oncology**

May 21, 2019

Oncology

1,526 providers at 104