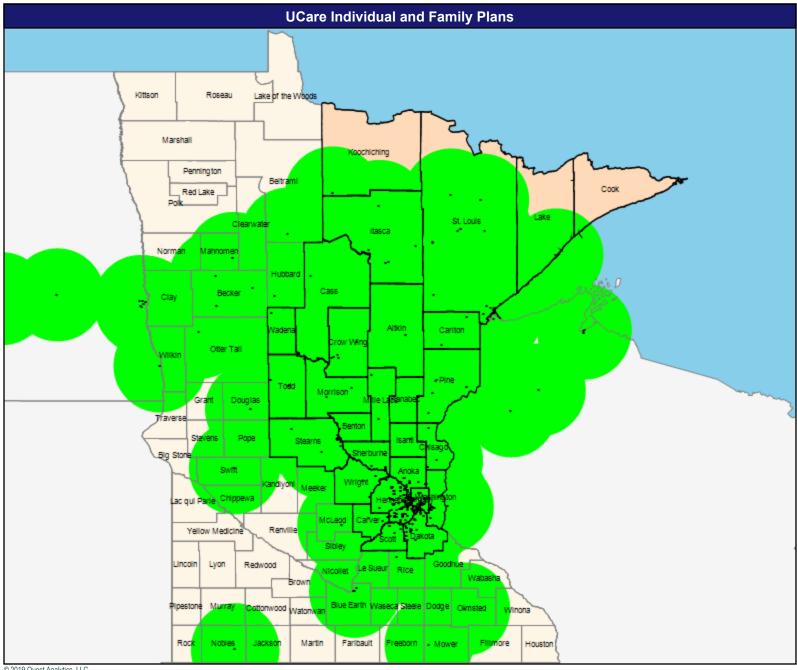

# MNN001 UCare Individual and Family Plans

May 21, 2019

#### **Service Area**

May 21, 2019

Service Areas

IFP

61.89 miles



# **General Hospital Facilities**

May 21, 2019

General Hospital Facility

Total Providers: 752

All providers
30 mile radius

Service Areas

IFP



MNN001 4

# **Primary Care Providers**

May 21, 2019

Primary Care Providers

Total Providers: 21,918

■ All providers

30 mile radius

Service Areas

IFP

61.89 miles



#### **Mental Health Providers**

May 21, 2019 Mental Health Providers Total Providers: 11,967 ■ All providers 30 mile radius Service Areas IFP

61.89 miles



#### **Pediatric Services Providers**

May 21, 2019 Pediatric Services Providers Total Providers: 5,446 ■ All providers 30 mile radius Service Areas IFP

61.89 miles



# Allergy, Immunology, Rheumatology





# **Anesthesiology Physicians and Certified Registered Nurse Anesthetists**





## **Cardiac Surgery**





#### **Cardiovascular Disease**

May 21, 2019 Cardiovascular Disease Total Providers: 2,848 ■ All providers 60 mile radius Service Areas IFP

61.89 miles



# **Chiropractic Services**

May 21, 2019

Chiropractic Services

1,696 providers at 1,277 locations

All providers

60 mile radius

Service Areas

IFP



# **Colon & Rectal Surgery**

May 21, 2019

Colon & Rectal Surgery

110 providers at 43 locations

All providers

60 mile radius

Service Areas

IFP

61.89 miles



#### **Dental Providers - Pediatric**





#### **Dermatology**

May 21, 2019

Dermatology
637 providers at 140 locations

All providers

60 mile radius

Service Areas

61