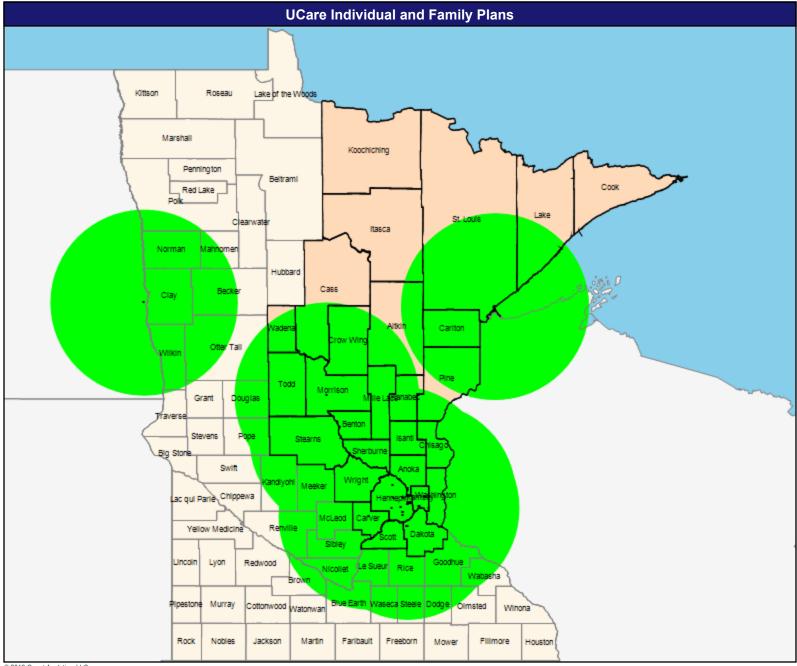

35

# Physical Therapy, Occupational Therapy and Speech Therapy Services





# Physical Medicine and Rehabilitation and Occupational Medicine





MNN001 38

# **Pulmonary Disease**

May 21, 2019

Pulmonary Disease

409 providers at 92 locations

All providers

60 mile radius

Service Areas

61.89 miles



MNN001 39

## **Radiology & Nuclear Medicine**





MNN001 40

# **Reconstructive Surgery**

May 21, 2019 Reconstructive Surgery 178 providers at 73 locations ■ All providers 60 mile radius Service Areas IFP

61.89 miles



# **Substance Use Disorder - Outpatient**





# **Substance Use Disorder - Inpatient/residential**





MNN001 43

## **Thoracic Surgery**

May 21, 2019

Thoracic Surgery

149 providers at 37 locations

All providers

60 mile radius

Service Areas

61.89 miles



## Urology

May 21, 2019

Urology

546 providers at 124 locations

■ All providers

● 60 mile radius

Service Areas

■ IFP

61.89 miles



MNN001 45

## **Vascular Surgery**

May 21, 2019

Vascular Surgery

222 providers at 73 locations

All providers

60 mile radius

Service Areas

IFP

61.89 miles



#### **Home Health Providers**

May 21, 2019

Home Health Providers

Total Providers: 134

■ All providers

Service Areas

■ IFP

61.89 miles