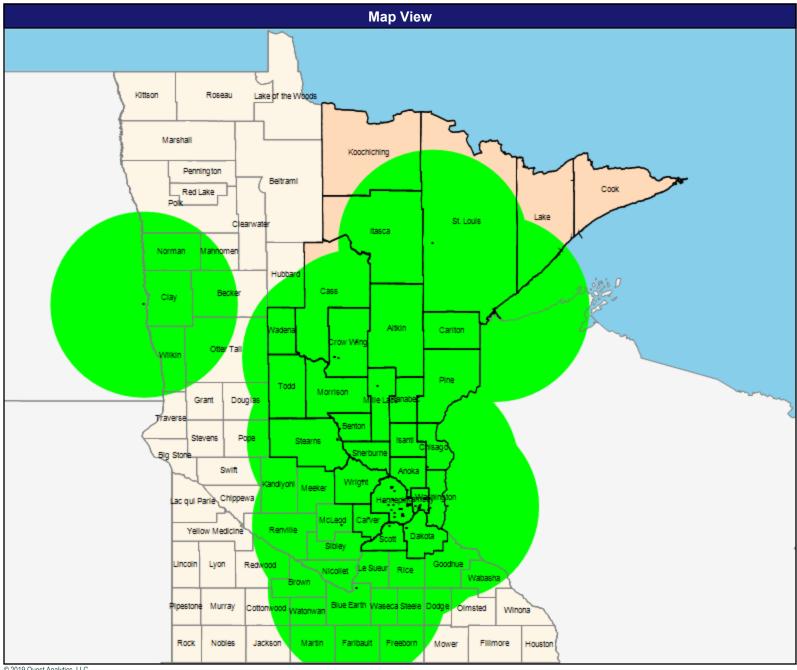

- Pediatric Gastroenterology**





# **Pediatric Specialty - Pediatric Hematology-Oncology**





32

## **Pediatric Specialty - Pediatric Nephrology**





# **Pediatric Specialty - Pediatric Pulmonology**





# **Pediatric Specialty - Pediatric Rhumatology**





35

# Physical Therapy, Occupational Therapy and Speech Therapy Services





# Physical Medicine and Rehabilitation and Occupational Medicine





MNN001 38

# **Pulmonary Disease**

May 21, 2019

Pulmonary Disease

409 providers at 92 locations

All providers

60 mile radius

Service Areas

61.89 miles



MNN001 39

## **Radiology & Nuclear Medicine**





MNN001 40

# **Reconstructive Surgery**

May 21, 2019 Reconstructive Surgery 178 providers at 73 locations ■ All providers 60 mile radius Service Areas IFP

61.89 miles



# **Substance Use Disorder - Outpatient**





# **Substance Use Disorder - Inpatient/residential**





MNN001 43

## **Thoracic Surgery**

May 21, 2019

Thoracic Surgery

149 providers at 37 locations

All providers

60 mile radius

Service Areas

61.89 miles



## Urology

May 21, 2019

Urology

546 providers at 124 locations

■ All providers

● 60 mile radius

Service Areas

■ IFP

61.89 miles



MNN001 45

## **Vascular Surgery**

May 21, 2019

Vascular Surgery

222 providers at 73 locations

All providers

60 mile radius

Service Areas

IFP

61.89 miles



#### **Home Health Providers**

May 21, 2019

Home Health Providers

Total Providers: 134

■ All providers

Service Areas

■ IFP

61.89 miles