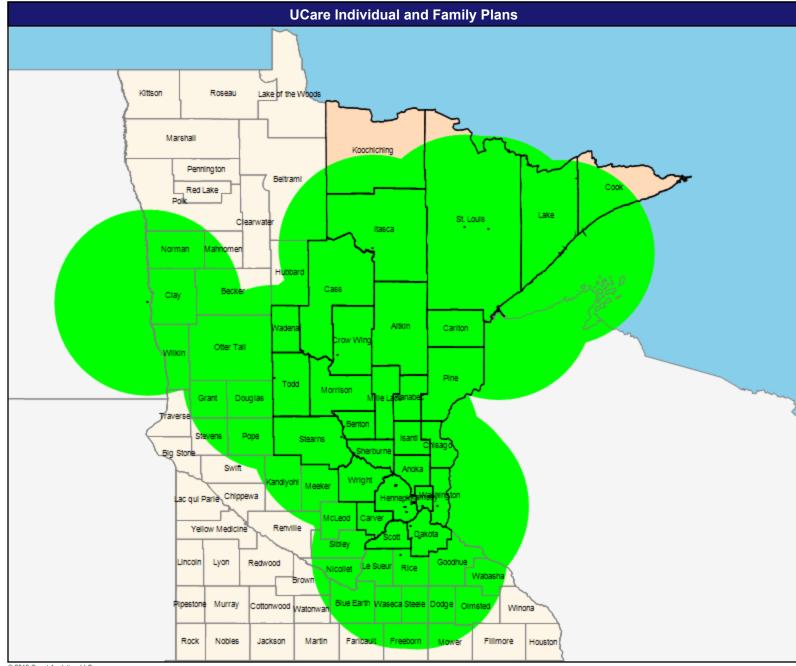

# MNN001 UCare Individual and Family Plans

May 21, 2019

#### **Service Area**

May 21, 2019

Service Areas

IFP

61.89 miles