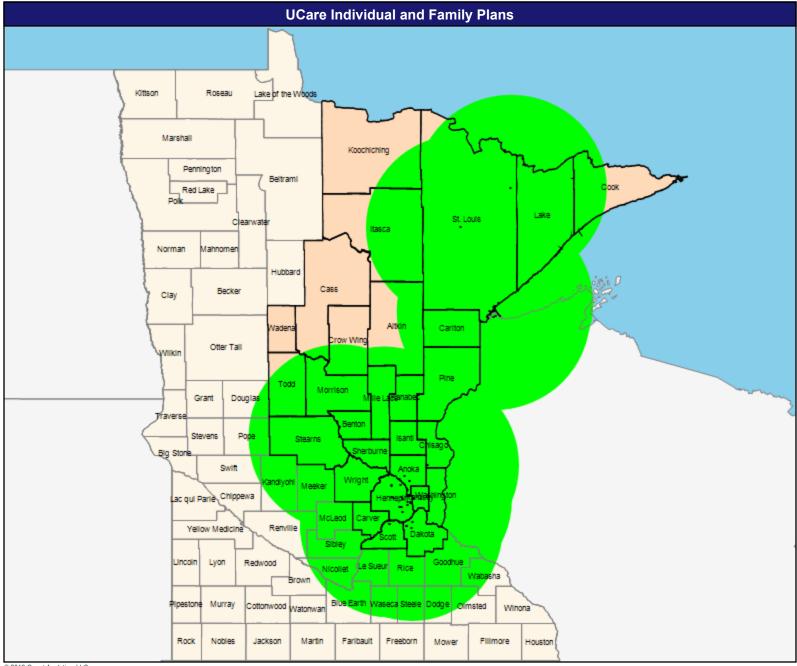

#### **Home Health Providers**

May 21, 2019

Home Health Providers

Total Providers: 134

■ All providers

Service Areas

■ IFP

61.89 miles