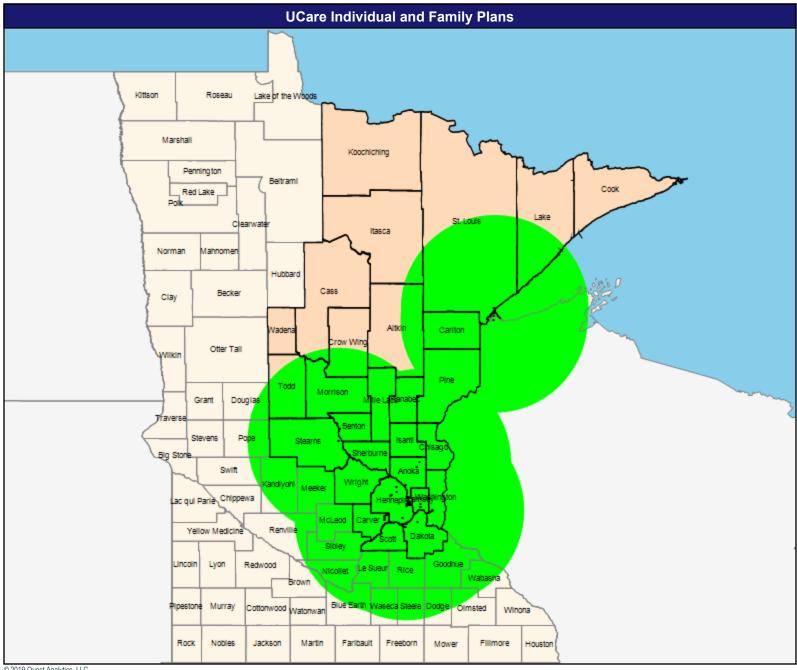

iles



## **Ophthalmology**

May 21, 2019

Ophthalmology

989 providers at 157 locations

All providers

60 mile radius

Service Areas

IFP



# **Orthopedic Surgery**

May 21, 2019

Orthopaedic Surgery

1,272 providers at 190 locations

All providers

60 mile radius

Service Areas

61.89 miles



# **Otolaryngology**





# **Pediatric Specialty Providers**

May 21, 2019

Pediatrics Specialty Providers

2,260 providers at 127 locations

All providers

60 mile radius

Service Areas

61.89 miles



# **Pediatric Specialty - Neonatal-Perinatal Medicine**





# **Pediatric Specialty - Neurodevelopmental Disabilities**





# **Pediatric Specialty - Pediatric Cardiology**





# **Pediatric Specialty - Pediatric Endocrinology**





## **Pediatric Specialty - Pediatric Gastroenterology**





# **Pediatric Specialty - Pediatric Hematology-Oncology**





32

## **Pediatric Specialty - Pediatric Nephrology**





# **Pediatric Specialty - Pediatric Pulmonology**





# **Pediatric Specialty - Pediatric Rhumatology**





35

# Physical Therapy, Occupational Therapy and Speech Therapy Services





# Physical Medicine and Rehabilitation and Occupational Medicine





MNN001 38

# **Pulmonary Disease**

May 21, 2019

Pulmonary Disease

409 providers at 92 locations

All providers

60 mile radius

Service Areas

61.89 miles



MNN001 39

## **Radiology & Nuclear Medicine**





MNN001 40

# **Reconstructive Surgery**

May 21, 2019 Reconstructive Surgery 178 providers at 73 locations ■ All providers 60 mile radius Service Areas IFP

61.89 miles



# **Substance Use Disorder - Outp