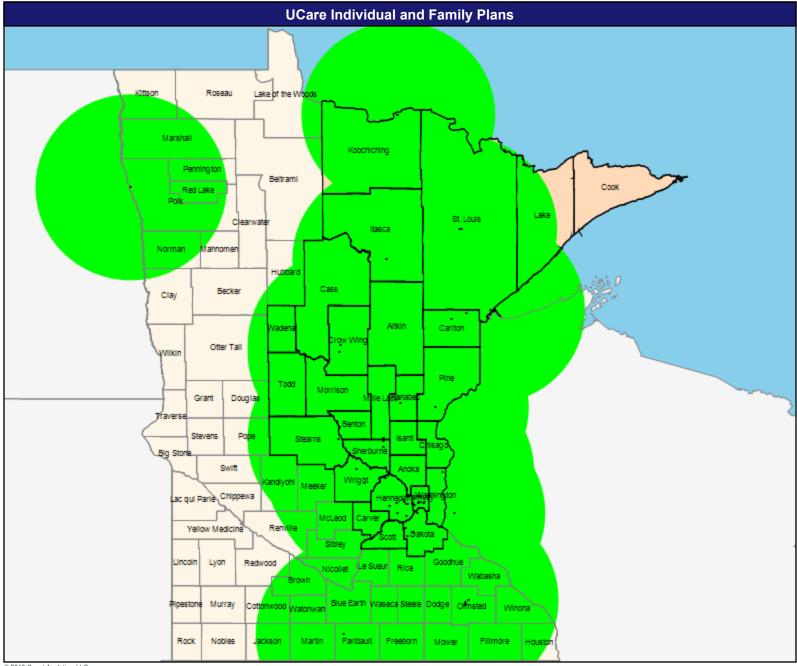

# **Pediatric Specialty - Pediatric Nephrology**





# **Pediatric Specialty - Pediatric Pulmonology**





# **Pediatric Specialty - Pediatric Rhumatology**





35

# Physical Therapy, Occupational Therapy and Speech Therapy Services





# Physical Medicine and Rehabilitation and Occupational Medicine





MNN001 38

# **Pulmonary Disease**

May 21, 2019

Pulmonary Disease

409 providers at 92 locations

All providers

60 mile radius

Service Areas

61.89 miles



MNN001 39

## **Radiology & Nuclear Medicine**





MNN001 40

# **Reconstructive Surgery**

May 21, 2019 Reconstructive Surgery 178 providers at 73 locations ■ All providers 60 mile radius Service Areas IFP

61.89 miles



# **Substance Use Disorder - Outpatient**





# **Substance Use Disorder - Inpatient/residential**





MNN001 43

## **Thoracic Surgery**

May 21, 2019

Thoracic Surgery

149 providers at 37 locations

All providers

60 mile radius

Service Areas

61.89 miles



## Urology

May 21, 2019

Urology

546 providers at 124 locations

■ All providers

● 60 mile radius

Service Areas

■ IFP

61.89 miles



MNN001 45

## **Vascular Surgery**

May 21, 2019

Vascular Surgery

222 providers at 73 locations

All providers

60 mile radius

Service Areas

IFP

61.89 miles



#### **Home Health Providers**

May 21, 2019

Home Health Providers

Total Providers: 134

■ All providers

Service Areas

■ IFP

61.89 miles