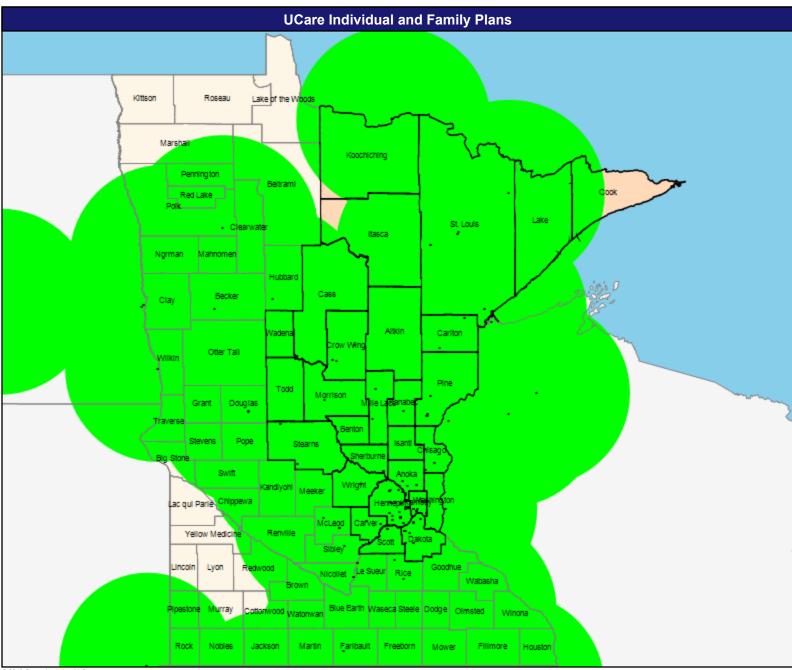

enetics

77 providers at 18 locations

■ All providers

60 mile radius

Service Areas

IFP

61.89 miles



*MNN001* 19

# **Nephrology**

May 21, 2019

Nephrology

233 providers at 68 locations

■ All providers

60 mile radius

Service Areas

IFP

61.89 miles



# **Neurology and Neurological Surgery**





# **Obstetrics and Gynecology**





#### **Oncology**

May 21, 2019

Oncology

1,526 providers at 104 locations

All providers

60 mile radius

Service Areas

61.89 miles



## **Ophthalmology**

May 21, 2019

Ophthalmology

989 providers at 157 locations

All providers

60 mile radius

Service Areas

IFP



# **Orthopedic Surgery**

May 21, 2019

Orthopaedic Surgery

1,272 providers at 190 locations

All providers

60 mile radius

Service Areas

61.89 miles



# **Otolaryngology**





# **Pediatric Specialty Providers**

May 21, 2019

Pediatrics Specialty Providers

2,260 providers at 127 locations

All providers

60 mile radius

Service Areas

61.89 miles



# **Pediatric Specialty - Neonatal-Perinatal Medicine**





# **Pediatric Specialty - Neurodevelopmental Disabilities**





# **Pediatric Specialty - Pediatric Cardiology**





# **Pediatric Specialty - Pediatric Endocrinology**





## **Pediatric Specialty - Pediatric Gastroenterology**





# **Pediatric Specialty - Pediatric Hematology-Oncology**





32

## **Pediatric Specialty - Pediatric Nephrology**





# **Pediatric Specialty - Pediatric Pulmonology**





# **Pediatric Specialty - Pediatric Rhumatology**





35

# Physical Therapy, Occupational Therapy and Speech Therapy Services





# Physical M