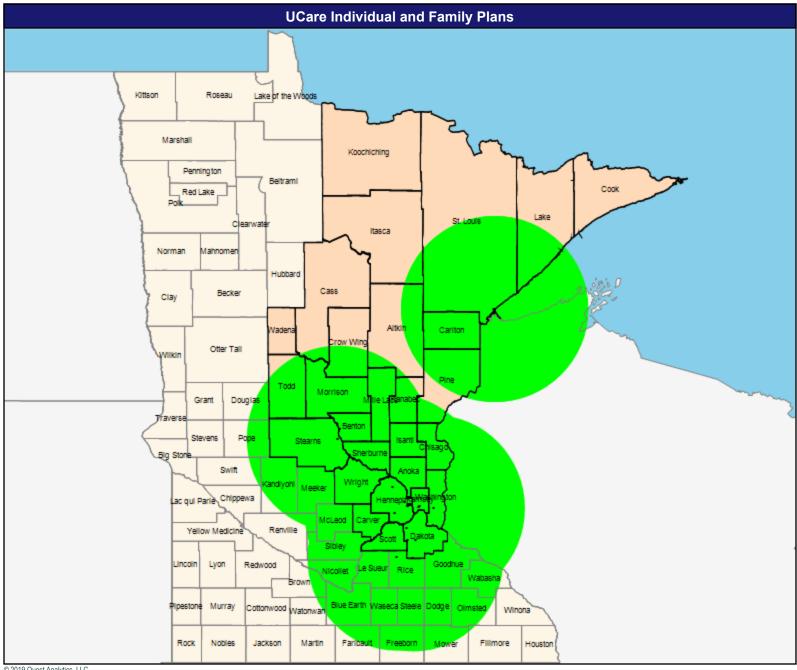

2019

Orthopaedic Surgery

1,272 providers at 190 locations

All providers

60 mile radius

Service Areas

61.89 miles



# **Otolaryngology**





# **Pediatric Specialty Providers**

May 21, 2019

Pediatrics Specialty Providers

2,260 providers at 127 locations

All providers

60 mile radius

Service Areas

61.89 miles



# **Pediatric Specialty - Neonatal-Perinatal Medicine**





# **Pediatric Specialty - Neurodevelopmental Disabilities**





# **Pediatric Specialty - Pediatric Cardiology**





# **Pediatric Specialty - Pediatric Endocrinology**





## **Pediatric Specialty - Pediatric Gastroenterology**





# **Pediatric Specialty - Pediatric Hematology-Oncology**





32

## **Pediatric Specialty - Pediatric Nephrology**





# **Pediatric Specialty - Pediatric Pulmonology**





# **Pediatric Specialty - Pediatric Rhumatology**





35

# Physical Therapy, Occupational Therapy and Speech Therapy Services





# Physical Medicine and Rehabilitation and Occupational Medicine





MNN001 38

# **Pulmonary Disease**

May 21, 2019

Pulmonary Disease

409 providers at 92 locations

All providers

60 mile radius

Service Areas

61.89 miles



MNN001 39

## **Radiology & Nuclear Medicine**





MNN001 40

# **Reconstructive Surgery**

May 21, 2019 Reconstructive Surgery 178 providers at 73 locations ■ All providers 60 mile radius Service Areas IFP

61.89 miles



# **Substance Use Disorder - Outpatient**





# **Substance Use Disorder - Inpatient/residential**





MNN001 43

## **Thoracic Surgery**

May 21, 2019

Thoracic Surgery

149 providers at 37 locations

All pr