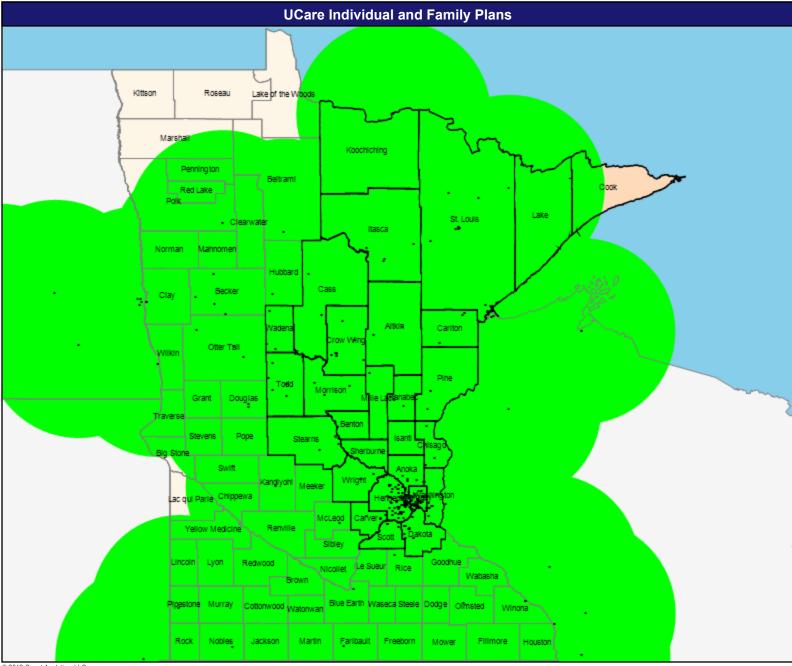

cations

All providers

60 mile radius

Service Areas

61.89 miles



*MNN001* 15

# **Endocrinology**

May 21, 2019

Endocrinology, Diabetes

190 providers at 60 locations

■ All providers

60 mile radius

Service Areas

IFP

61.89 miles



#### **Gastroenterology**





# **General Surgery**

May 21, 2019

General Surgery

2,561 providers at 383 locations

All providers

60 mile radius

Service Areas

61.89 miles



#### **Genetics**

May 21, 2019

Genetics

77 providers at 18 locations

■ All providers

60 mile radius

Service Areas

IFP

61.89 miles



*MNN001* 19

# **Nephrology**

May 21, 2019

Nephrology

233 providers at 68 locations

■ All providers

60 mile radius

Service Areas

IFP

61.89 miles



# **Neurology and Neurological Surgery**





# **Obstetrics and Gynecology**





#### **Oncology**

May 21, 2019

Oncology

1,526 providers at 104 locations

All providers

60 mile radius

Service Areas

61.89 miles



## **Ophthalmology**

May 21, 2019

Ophthalmology

989 providers at 157 locations

All providers

60 mile radius

Service Areas

IFP



# **Orthopedic Surgery**

May 21, 2019

Orthopaedic Surgery

1,272 providers at 190 locations

All providers

60 mile radius

Service Areas

61.89 miles



# **Otolaryngology**





# **Pediatric Specialty Providers**

May 21, 2019

Pediatrics Specialty Providers

2,260 providers at 127 locations

All providers

60 mile radius

Service Areas

61.89 miles



# **Pediatric Specialty - Neonatal-Perinatal Medicine**





# **Pediatric Specialty - Neurodevelopmental Disabilities**





# **Pediatric Specialty - Pediatric Ca