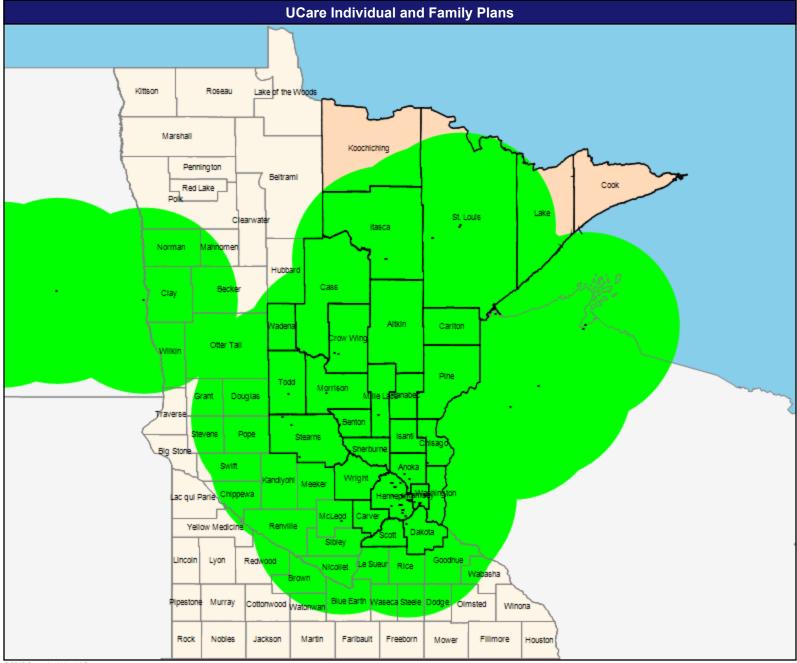

miles



MNN001 39

## **Radiology & Nuclear Medicine**





MNN001 40

# **Reconstructive Surgery**

May 21, 2019 Reconstructive Surgery 178 providers at 73 locations ■ All providers 60 mile radius Service Areas IFP

61.89 miles



# **Substance Use Disorder - Outpatient**





# **Substance Use Disorder - Inpatient/residential**





MNN001 43

## **Thoracic Surgery**

May 21, 2019

Thoracic Surgery

149 providers at 37 locations

All providers

60 mile radius

Service Areas

61.89 miles



## Urology

May 21, 2019

Urology

546 providers at 124 locations

■ All providers

● 60 mile radius

Service Areas

■ IFP

61.89 miles



MNN001 45

## **Vascular Surgery**

May 21, 2019

Vascular Surgery

222 providers at 73 locations

All providers

60 mile radius

Service Areas

IFP

61.89 miles



#### **Home Health Providers**

May 21, 2019

Home Health Providers

Total Providers: 134

■ All providers

Service Areas

■ IFP

61.89 miles