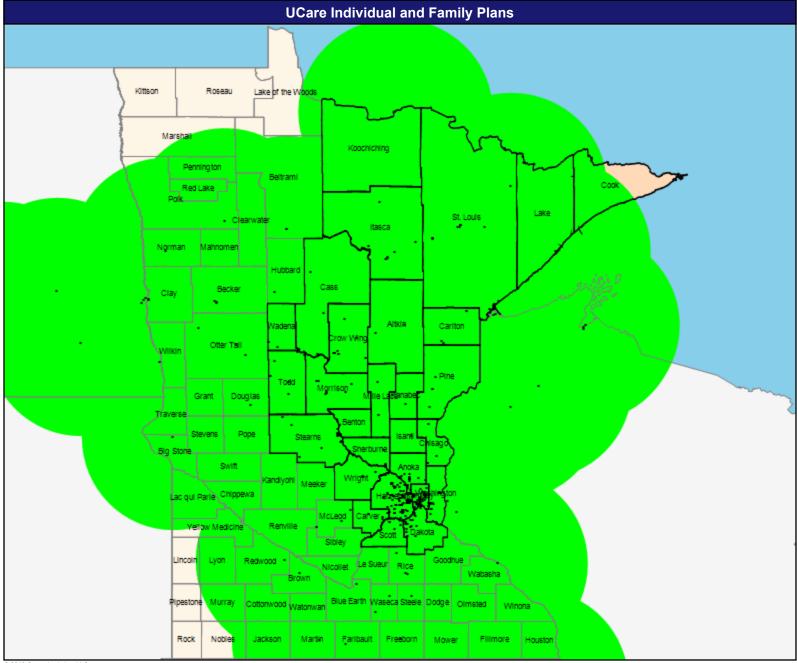

c Services

1,696 providers at 1,277 locations

All providers

60 mile radius

Service Areas

IFP



# **Colon & Rectal Surgery**

May 21, 2019

Colon & Rectal Surgery

110 providers at 43 locations

All providers

60 mile radius

Service Areas

IFP

61.89 miles



#### **Dental Providers - Pediatric**





#### **Dermatology**

May 21, 2019

Dermatology
637 providers at 140 locations

All providers

60 mile radius

Service Areas

61.89 miles



*MNN001* 15

# **Endocrinology**

May 21, 2019

Endocrinology, Diabetes

190 providers at 60 locations

■ All providers

60 mile radius

Service Areas

IFP

61.89 miles



#### **Gastroenterology**





# **General Surgery**

May 21, 2019

General Surgery

2,561 providers at 383 locations

All providers

60 mile radius

Service Areas

61.89 miles



#### **Genetics**

May 21, 2019

Genetics

77 providers at 18 locations

■ All providers

60 mile radius

Service Areas

IFP

61.89 miles



*MNN001* 19

# **Nephrology**

May 21, 2019

Nephrology

233 providers at 68 locations

■ All providers

60 mile radius

Service Areas

IFP

61.89 miles



# **Neurology and Neurological Surgery**





# **Obstetrics and Gynecology**





#### **Oncology**

May 21, 2019

Oncology

1,526 providers at 104 locations

All providers

60 mile radius

Service Areas

61.89 miles



## **Ophthalmology**

May 21, 2019

Ophthalmology

989 providers at 157 locations

All providers

60 mile radius

Service Areas

IFP



# **Orthopedic Surgery**

May 21, 2019

Orthopaedic Surgery

1,272 providers at 190 locations

All providers

60 mile radius

Service Areas

61.