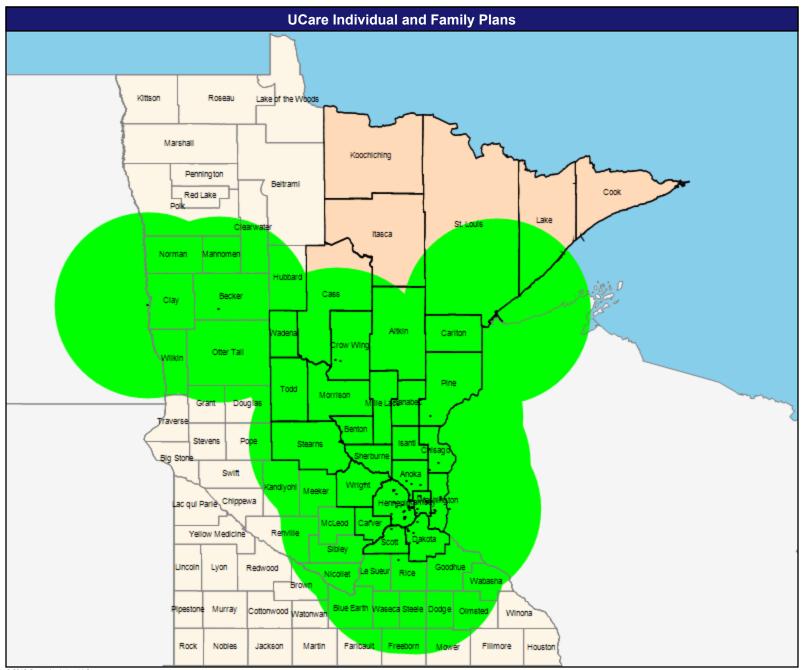

vidual and Family Plans

May 21, 2019

#### **Service Area**

May 21, 2019

Service Areas

IFP

61.89 miles



# **General Hospital Facilities**

May 21, 2019

General Hospital Facility

Total Providers: 752

All providers
30 mile radius

Service Areas

IFP



MNN001 4

# **Primary Care Providers**

May 21, 2019

Primary Care Providers

Total Providers: 21,918

■ All providers

30 mile radius

Service Areas

IFP

61.89 miles



#### **Mental Health Providers**

May 21, 2019 Mental Health Providers Total Providers: 11,967 ■ All providers 30 mile radius Service Areas IFP

61.89 miles



#### **Pediatric Services Providers**

May 21, 2019 Pediatric Services Providers Total Providers: 5,446 ■ All providers 30 mile radius Service Areas IFP

61.89 miles



# Allergy, Immunology, Rheumatology





# **Anesthesiology Physicians and Certified Registered Nurse Anesthetists**





## **Cardiac Surgery**





#### **Cardiovascular Disease**

May 21, 2019 Cardiovascular Disease Total Providers: 2,848 ■ All providers 60 mile radius Service Areas IFP

61.89 miles



# **Chiropractic Services**

May 21, 2019

Chiropractic Services

1,696 providers at 1,277 locations

All providers

60 mile radius

Service Areas

IFP



# **Colon & Rectal Surgery**

May 21, 2019

Colon & Rectal Surgery

110 providers at 43 locations

All providers

60 mile radius

Service Areas

IFP

61.89 miles



#### **Dental Providers - Pediatric**





#### **Dermatology**

May 21, 2019

Dermatology
637 providers at 140 locations

All providers

60 mile radius

Service Areas

61.89 miles



*MNN001* 15

# **Endocrinolo