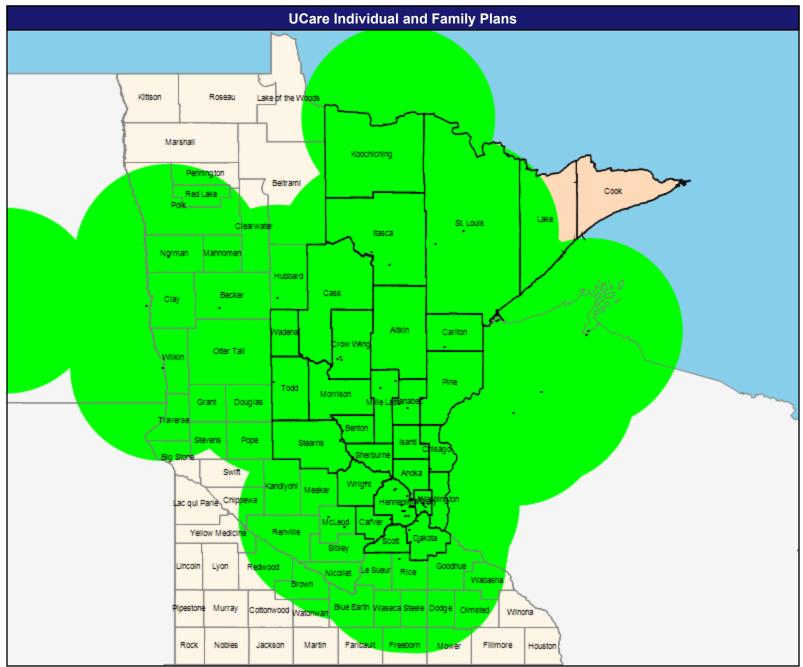

# **General Hospital Facilities**

May 21, 2019

General Hospital Facility

Total Providers: 752

All providers
30 mile radius

Service Areas

IFP

MNN001 4