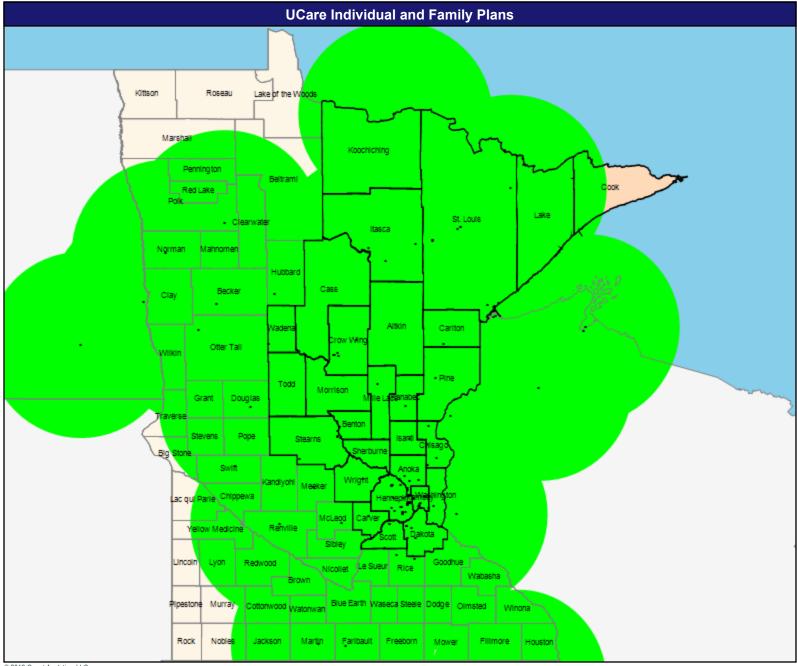

edicine





MNN001 38

# **Pulmonary Disease**

May 21, 2019

Pulmonary Disease

409 providers at 92 locations

All providers

60 mile radius

Service Areas

61.89 miles



MNN001 39

## **Radiology & Nuclear Medicine**





MNN001 40

# **Reconstructive Surgery**

May 21, 2019 Reconstructive Surgery 178 providers at 73 locations ■ All providers 60 mile radius Service Areas IFP

61.89 miles



# **Substance Use Disorder - Outpatient**





# **Substance Use Disorder - Inpatient/residential**





MNN001 43

## **Thoracic Surgery**

May 21, 2019

Thoracic Surgery

149 providers at 37 locations

All providers

60 mile radius

Service Areas

61.89 miles



## Urology

May 21, 2019

Urology

546 providers at 124 locations

■ All providers

● 60 mile radius

Service Areas

■ IFP

61.89 miles



MNN001 45

## **Vascular Surgery**

May 21, 2019

Vascular Surgery

222 providers at 73 locations

All providers

60 mile radius

Service Areas

IFP

61.89 miles



#### **Home Health Providers**

May 21, 2019

Home Health Providers

Total Providers: 134

■ All providers

Service Areas

■ IFP

61.89 miles