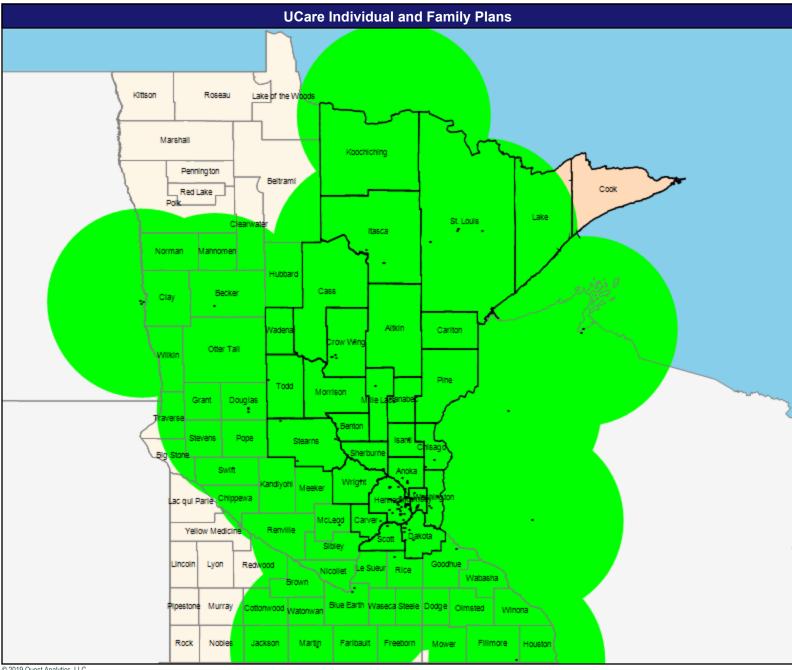

Dermatology
637 providers at 140 locations

All providers

60 mile radius

Service Areas

61.89 miles



*MNN001* 15

# **Endocrinology**

May 21, 2019

Endocrinology, Diabetes

190 providers at 60 locations

■ All providers

60 mile radius

Service Areas

IFP

61.89 miles



#### **Gastroenterology**





# **General Surgery**

May 21, 2019

General Surgery

2,561 providers at 383 locations

All providers

60 mile radius

Service Areas

61.89 miles



#### **Genetics**

May 21, 2019

Genetics

77 providers at 18 locations

■ All providers

60 mile radius

Service Areas

IFP

61.89 miles



*MNN001* 19

# **Nephrology**

May 21, 2019

Nephrology

233 providers at 68 locations

■ All providers

60 mile radius

Service Areas

IFP

61.89 miles



# **Neurology and Neurological Surgery**





# **Obstetrics and Gynecology**





#### **Oncology**

May 21, 2019

Oncology

1,526 providers at 104 locations

All providers

60 mile radius

Service Areas

61.89 miles



## **Ophthalmology**

May 21, 2019

Ophthalmology

989 providers at 157 locations

All providers

60 mile radius

Service Areas

IFP



# **Orthopedic Surgery**

May 21, 2019

Orthopaedic Surgery

1,272 providers at 190 locations

All providers

60 mile radius

Service Areas

61.89 miles



# **Otolaryngology**





# **Pediatric Specialty Providers**

May 21, 2019

Pediatrics Specialty Providers

2,260 providers at 127 locations

All providers

60 mile radius

Service Areas

61.89 miles



# **Pediatric Specialty - Neonatal-Perinatal Medicine**





# **Pediatric Specialty - Neurodevelopmental Disabilities**





#