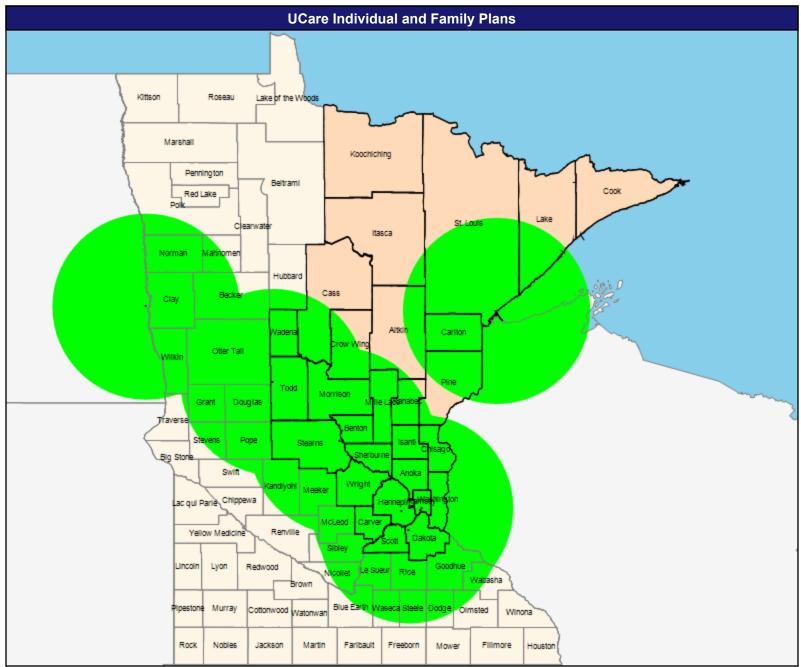

19

Colon & Rectal Surgery

110 providers at 43 locations

All providers

60 mile radius

Service Areas

IFP

61.89 miles



#### **Dental Providers - Pediatric**





#### **Dermatology**

May 21, 2019

Dermatology
637 providers at 140 locations

All providers

60 mile radius

Service Areas

61.89 miles



*MNN001* 15

# **Endocrinology**

May 21, 2019

Endocrinology, Diabetes

190 providers at 60 locations

■ All providers

60 mile radius

Service Areas

IFP

61.89 miles



#### **Gastroenterology**





# **General Surgery**

May 21, 2019

General Surgery

2,561 providers at 383 locations

All providers

60 mile radius

Service Areas

61.89 miles



#### **Genetics**

May 21, 2019

Genetics

77 providers at 18 locations

■ All providers

60 mile radius

Service Areas

IFP

61.89 miles



*MNN001* 19

# **Nephrology**

May 21, 2019

Nephrology

233 providers at 68 locations

■ All providers

60 mile radius

Service Areas

IFP

61.89 miles



# **Neurology and Neurological Surgery**





# **Obstetrics and Gynecology**





#### **Oncology**

May 21, 2019

Oncology

1,526 providers at 104 locations

All providers

60 mile radius

Service Areas

61.89 miles



## **Ophthalmology**

May 21, 2019

Ophthalmology

989 providers at 157 locations

All providers

60 mile radius

Service Areas

IFP



# **Orthopedic Surgery**

May 21, 2019

Orthopaedic Surgery

1,272 providers at 190 locations

All providers

60 mile radius

Service Areas

61.89 miles



# **Otolaryngology**





# **Pediatric Specialty Providers**

May 21, 2019

Pediatrics Specialty Providers

2,260 providers at 1