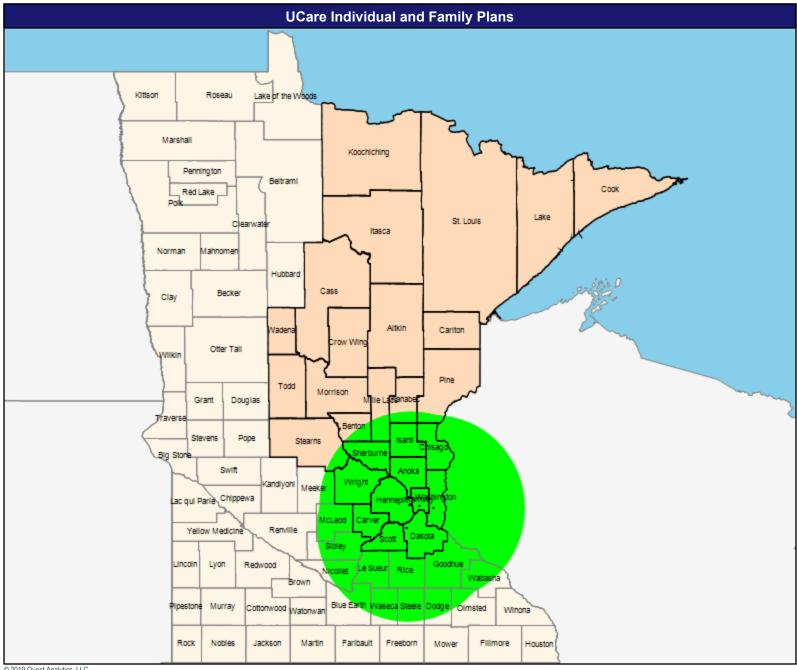

tions

All providers

60 mile radius

Service Areas

61.89 miles



# **Otolaryngology**





# **Pediatric Specialty Providers**

May 21, 2019

Pediatrics Specialty Providers

2,260 providers at 127 locations

All providers

60 mile radius

Service Areas

61.89 miles



# **Pediatric Specialty - Neonatal-Perinatal Medicine**





# **Pediatric Specialty - Neurodevelopmental Disabilities**





# **Pediatric Specialty - Pediatric Cardiology**





# **Pediatric Specialty - Pediatric Endocrinology**





## **Pediatric Specialty - Pediatric Gastroenterology**





# **Pediatric Specialty - Pediatric Hematology-Oncology**





32

## **Pediatric Specialty - Pediatric Nephrology**





# **Pediatric Specialty - Pediatric Pulmonology**





# **Pediatric Specialty - Pediatric Rhumatology**





35

# Physical Therapy, Occupational Therapy and Speech Therapy Services





# Physical Medicine and Rehabilitation and Occupational Medicine





MNN001 38

# **Pulmonary Disease**

May 21, 2019

Pulmonary Disease

409 providers at 92 locations

All providers

60 mile radius

Service Areas

61.89 miles



MNN001 39

## **Radiology & Nuclear Medicine**





MNN001 40

# **Reconstructive Surgery**

May 21, 2019 Reconstructive Surgery 178 providers at 73 locations ■ All providers 60 mile radius Service Areas IFP

61.89 miles



# **Substance Use Disorder - Outpatient**





# **Substance Use Disorder - Inpatient/residential**





MNN001 43

## **Thoracic Surgery**

May 21, 2019

Thoracic Surgery

149 providers at 37 locations

All providers

60 mile radius

Service Areas

61.89 miles