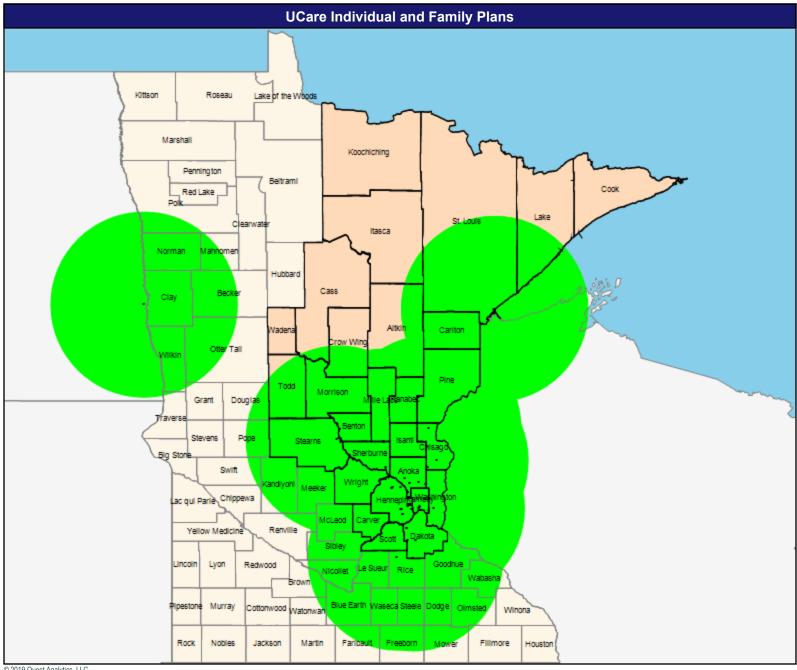

# MNN001 UCare Individual and Family Plans

May 21, 2019

#### **Service Area**

May 21, 2019

Service Areas

IFP

61.89 miles