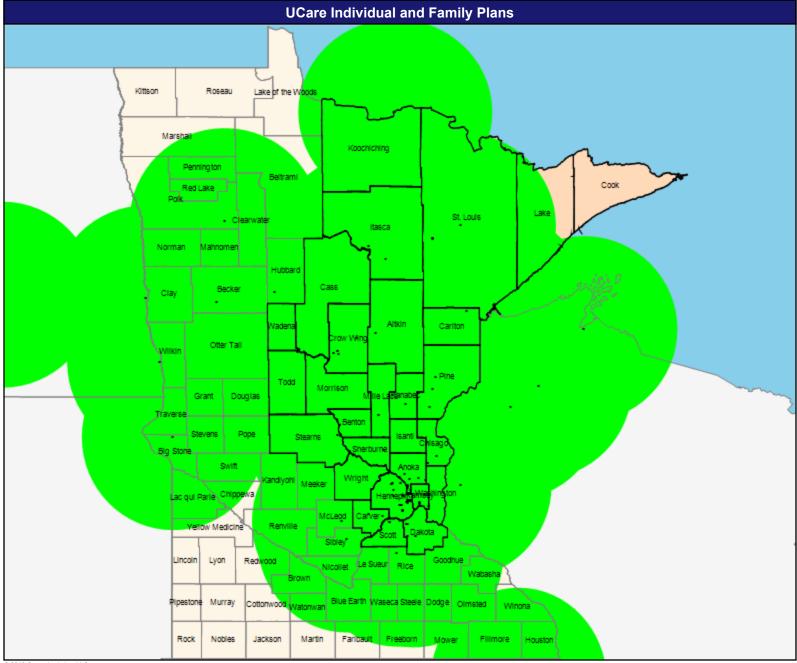

tes

190 providers at 60 locations

■ All providers

60 mile radius

Service Areas

IFP

61.89 miles



#### **Gastroenterology**





# **General Surgery**

May 21, 2019

General Surgery

2,561 providers at 383 locations

All providers

60 mile radius

Service Areas

61.89 miles



#### **Genetics**

May 21, 2019

Genetics

77 providers at 18 locations

■ All providers

60 mile radius

Service Areas

IFP

61.89 miles



*MNN001* 19

# **Nephrology**

May 21, 2019

Nephrology

233 providers at 68 locations

■ All providers

60 mile radius

Service Areas

IFP

61.89 miles



# **Neurology and Neurological Surgery**





# **Obstetrics and Gynecology**





#### **Oncology**

May 21, 2019

Oncology

1,526 providers at 104 locations

All providers

60 mile radius

Service Areas

61.89 miles



## **Ophthalmology**

May 21, 2019

Ophthalmology

989 providers at 157 locations

All providers

60 mile radius

Service Areas

IFP



# **Orthopedic Surgery**

May 21, 2019

Orthopaedic Surgery

1,272 providers at 190 locations

All providers

60 mile radius

Service Areas

61.89 miles



# **Otolaryngology**





# **Pediatric Specialty Providers**

May 21, 2019

Pediatrics Specialty Providers

2,260 providers at 127 locations

All providers

60 mile radius

Service Areas

61.89 miles



# **Pediatric Specialty - Neonatal-Perinatal Medicine**





# **Pediatric Specialty - Neurodevelopmental Disabilities**





# **Pediatric Specialty - Pediatric Cardiology**





# **Pediatric Specialty - Pediatric Endocrinology**





## **Pediatric Specialty - Pediatric Gastroenterology**





# **