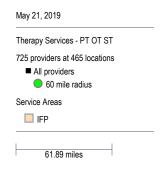

aryngology**





# **Pediatric Specialty Providers**

May 21, 2019

Pediatrics Specialty Providers

2,260 providers at 127 locations

All providers

60 mile radius

Service Areas

61.89 miles



# **Pediatric Specialty - Neonatal-Perinatal Medicine**





# **Pediatric Specialty - Neurodevelopmental Disabilities**





# **Pediatric Specialty - Pediatric Cardiology**





# **Pediatric Specialty - Pediatric Endocrinology**





## **Pediatric Specialty - Pediatric Gastroenterology**





# **Pediatric Specialty - Pediatric Hematology-Oncology**





32

## **Pediatric Specialty - Pediatric Nephrology**





# **Pediatric Specialty - Pediatric Pulmonology**





# **Pediatric Specialty - Pediatric Rhumatology**





35

# Physical Therapy, Occupational Therapy and Speech Therapy Services





# Physical Medicine and Rehabilitation and Occupational Medicine





MNN001 38

# **Pulmonary Disease**

May 21, 2019

Pulmonary Disease

409 providers at 92 locations

All providers

60 mile radius

Service Areas

61.89 miles



MNN001 39

## **Radiology & Nuclear Medicine**





MNN001 40

# **Reconstructive Surgery**

May 21, 2019 Reconstructive Surgery 178 providers at 73 locations ■ All providers 60 mile radius Service Areas IFP

61.89 miles



# **Substance Use Disorder - Outpatient**





# **Substance Use Disorder - Inpatient/residential**





MNN001 43

## **Thoracic Surgery**

May 21, 2019

Thoracic Surgery

149 providers at 37 locations

All providers

60 mile radius

Service Areas

61.89 miles



## Urology

May 21, 2019

Urology

546 providers at 124 locations

■ All pro