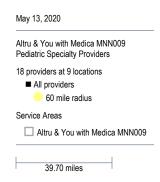

Altru & You with Medica MNN009 General Pediatric Providers

18 providers at 9 locations

All providers

30 mile radius

Service Areas

Altru & You with Medica MNN009

May 13, 2020

Altru & You with Medica MNN009 Allergy, Immunology and Rheumatology

2 providers at 4 locations

All providers

60 mile radius

Service Areas

Altru & You with Medica MNN009

May 13, 2020 Altru & You with Medica MNN009 Anesthesiology Physicians and CRNA 124 providers at 17 locations ■ All providers 60 mile radius Service Areas ☐ Altru & You with Medica MNN009 39.70 miles