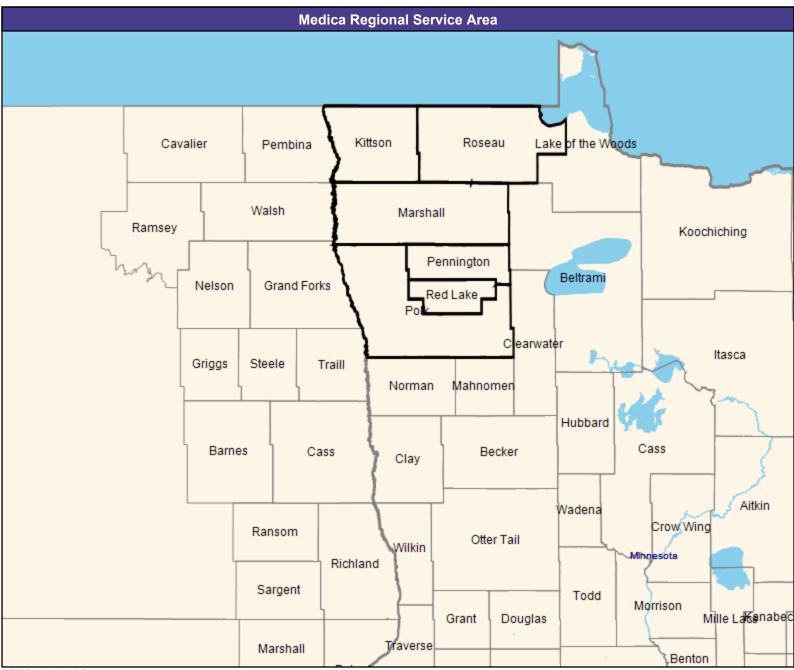

Altru & You with Medica MNN009 General Pediatric Providers

18 providers at 9 locations

All providers

30 mile radius

Service Areas

Altru & You with Medica MNN009

May 13, 2020

Altru & You with Medica MNN009 Allergy, Immunology and Rheumatology