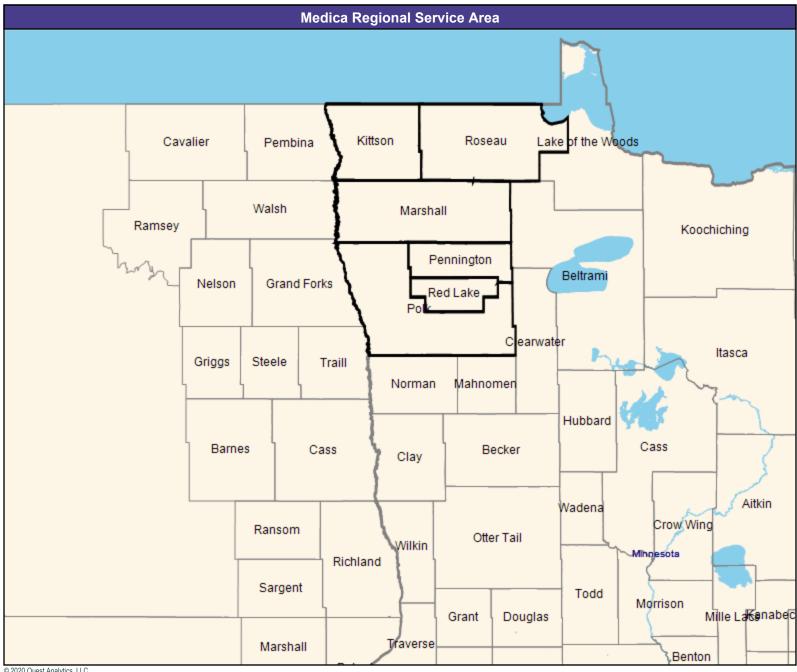

39.70 miles

May 13, 2020 Altru & You with Medica MNN009 Urology 8 providers at 6 locations ■ All providers 60 mile radius Service Areas ☐ Altru & You with Medica MNN009 39.70 miles