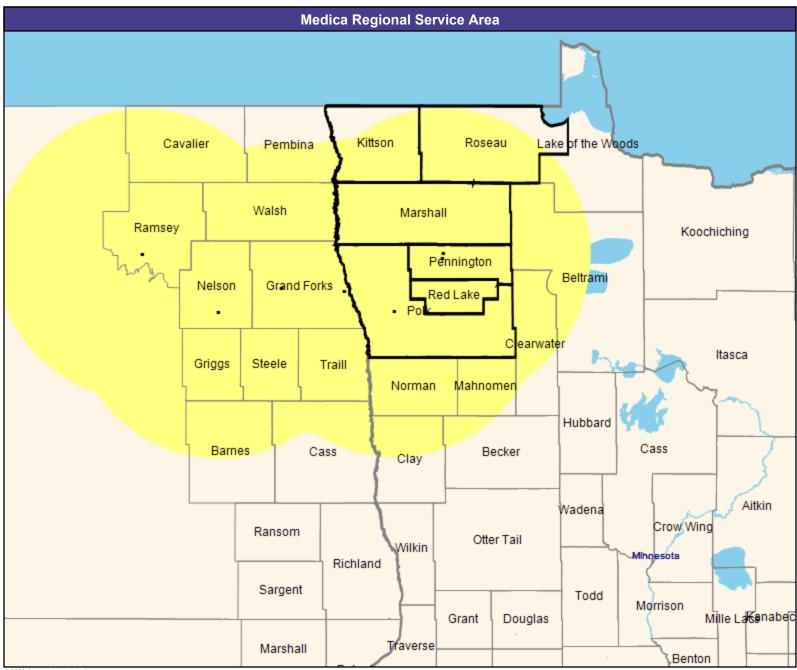

### **Service Area Map**

May 13, 2020

Altru & You with Medica MNN009 General Hospital Facilities

16 providers at 16 locations

All providers

30 mile radius

Service Areas

Altru & You with Medica MNN009