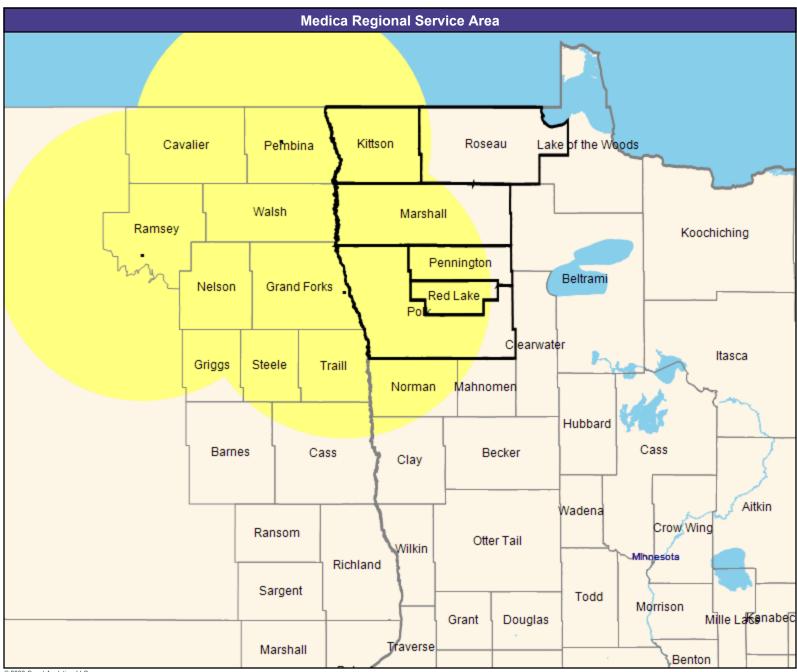

39.70 miles

May 13, 2020 Altru & You with Medica MNN009 Urology 8 providers at 6 locations ■ All providers 60 mile radius Service Areas ☐ Altru & You with Medica MNN009 39.70 miles