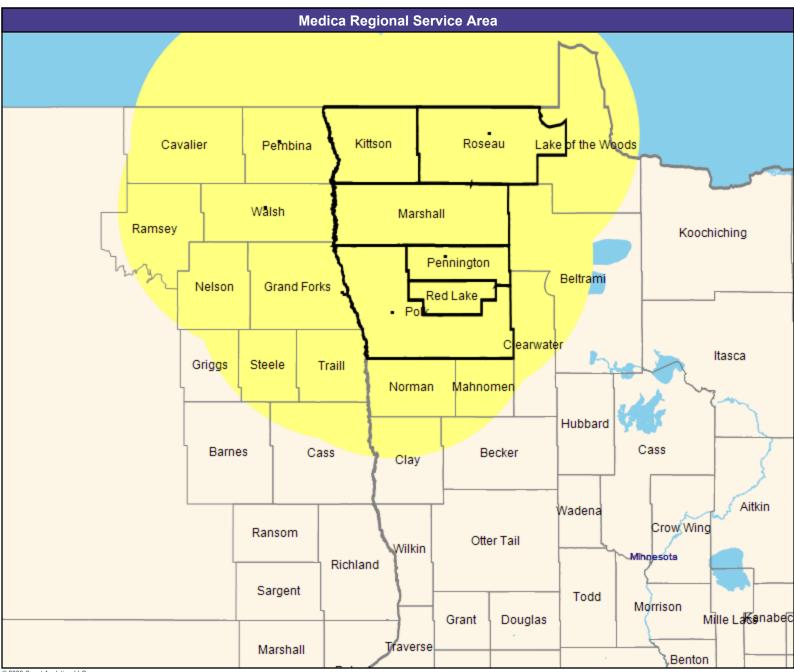

Service Areas

Altru & You with Medica MNN009



May 13, 2020

Altru & You with Medica MNN009
Chiropractic

1,766 providers at 1,360 locations

All providers

60 mile radius

Service Areas

Altru & You with Medica MNN009



May 13, 2020

Altru & You with Medica MNN009 Colon and Rectal Surgery

0 providers at 0 locations

All providers

60 mile radius

Service Areas

Altru & You with Medica MNN009















May 13, 2020

Altru & You with Medica MNN009 General Surgery

32 providers at 15 locations

All providers

60 mile radius

Service Areas

Altru & You with Medica MNN009















May 13, 2020

Altru & You with Medica MNN009
Obstetrics & Gyn Physicians, Midwife

22 providers at 11 locations

All providers

60 mile radius

Service Areas

Altru & You with Medica MNN009























May 13, 2020

Altru & You with Medica MNN009
Physical, Occupational, and Speech

58 providers at 13 locations

All providers

60 mile radius

Service Areas

Altru & You with Medica MNN009



May 13, 2020

Altru & You with Medica MNN009
Physical Medicine and Rehabilitation and Occupational Medicine
11 providers at 4 locations

■ All providers

60 mile radius

Service Areas

☐ Altru & You with Medica MNN009

39.70 miles















May 13, 2020

Altru & You with Medica MNN009 Substance Abuse Disorder (SUD) Outpatient

921 providers at 1,222 locations

■ All providers

60 mile radius

Service Areas

☐ Altru & You with Medica MNN009

39.70 miles



May 13, 2020

Altru & You with Medica MNN009 Substance Abuse Disorder (SUD) Inpatient

118 providers at 197 locations

■ All provi