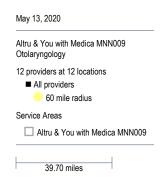

Altru & You with Medica MNN009 General Pediatric Providers

18 providers at 9 locations

All providers

30 mile radius

Service Areas

Altru & You with Medica MNN009

May 13, 2020

Altru & You with Medica MNN009 Allergy, Immunology and Rheumatology

2 providers at 4 locations

All providers

60 mile radius

Service Areas

Altru & You with Medica MNN009

May 13, 2020 Altru & You with Medica MNN009 Anesthesiology Physicians and CRNA 124 providers at 17 locations ■ All providers 60 mile radius Service Areas ☐ Altru & You with Medica MNN009 39.70 miles