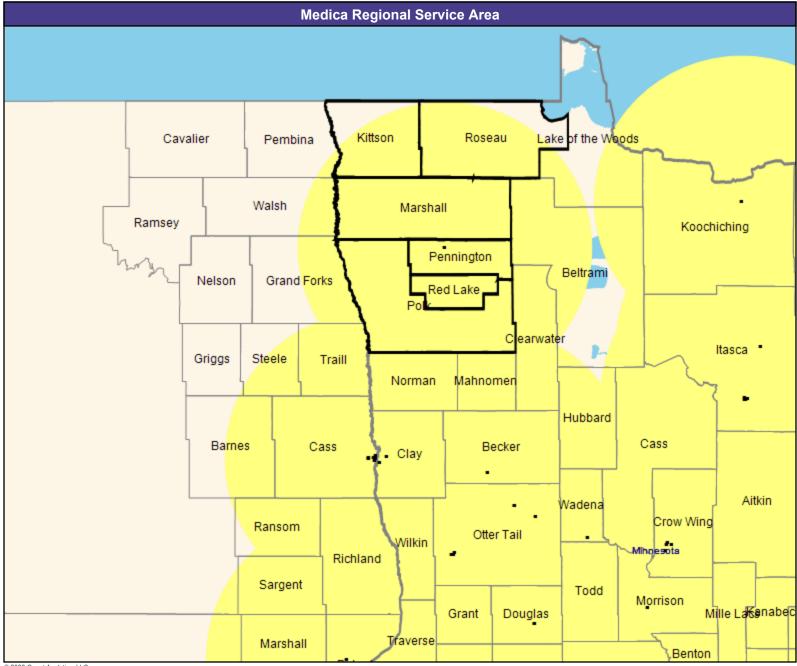

2 providers at 4 locations

All providers

60 mile radius

Service Areas

Altru & You with Medica MNN009

May 13, 2020 Altru & You with Medica MNN009 Anesthesiology Physicians and CRNA 124 providers at 17 locations ■ All providers 60 mile radius Service Areas ☐ Altru & You with Medica MNN009 39.70 miles