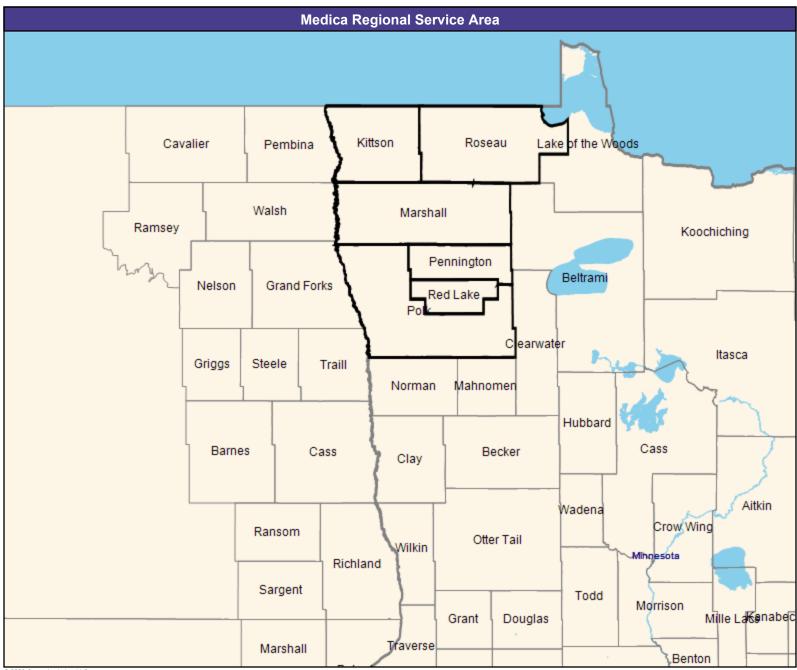

2 providers at 4 locations

All providers

60 mile radius

Service Areas

Altru & You with Medica MNN009

May 13, 2020 Altru & You with Medica MNN009 Anesthesiology Physicians and CRNA 124 providers at 17 locations ■ All providers 60 mile radius Service Areas ☐ Altru & You with Medica MNN009 39.70 miles