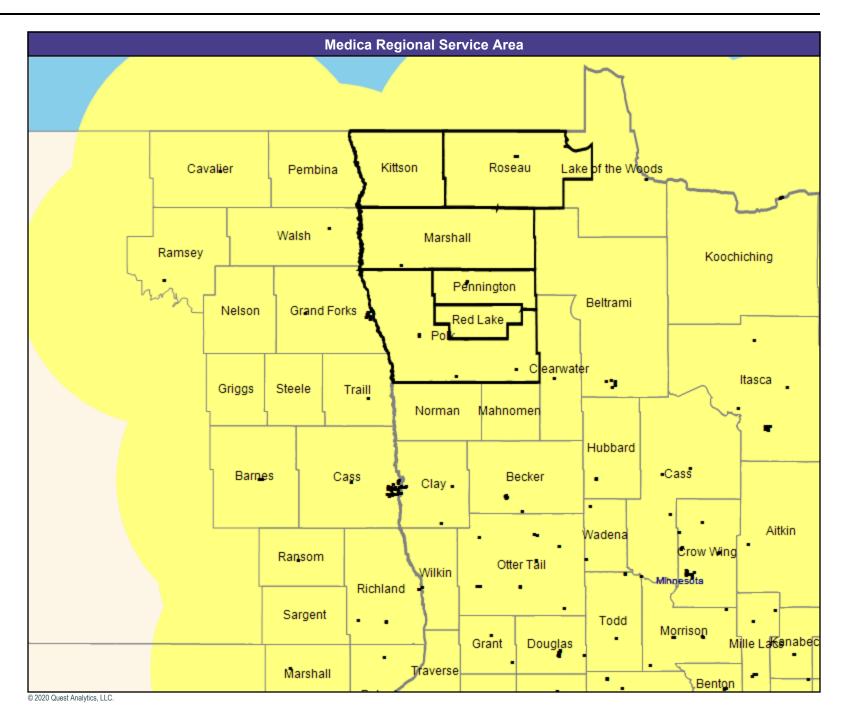

May 13, 2020

Altru & You with Medica MNN009 Primary Care Providers

424 providers at 53 locations

All providers

30 mile radius

Service Areas

Altru & You with Medica MNN009

May 13, 2020