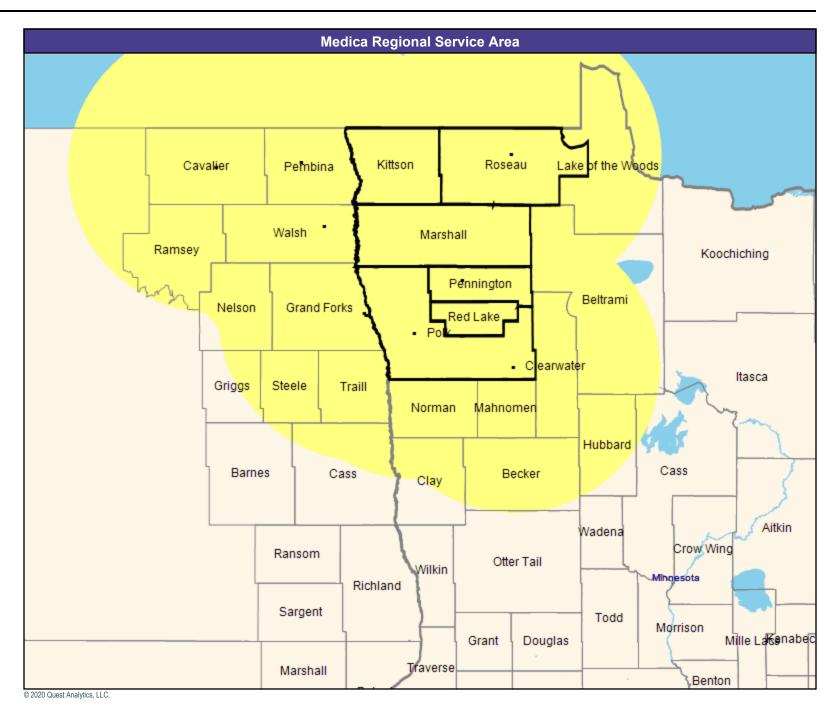

### **Service Area Map**

May 13, 2020

Altru & You with Medica MNN009 General Hospital Facilities

16 providers at 16 locations

All providers

30 mile radius

Service Areas

Altru & You with Medica MNN009