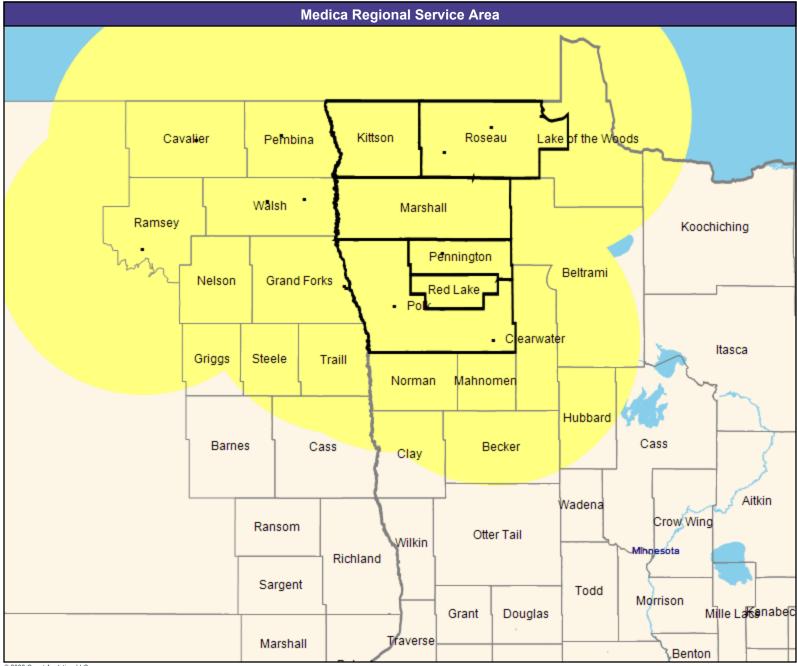

May 13, 2020

Altru & You with Medica MNN009 Primary Care Providers

424 providers at 53 locations

All providers

30 mile radius

Service Areas

Altru & You with Medica MNN009

May 13, 2020