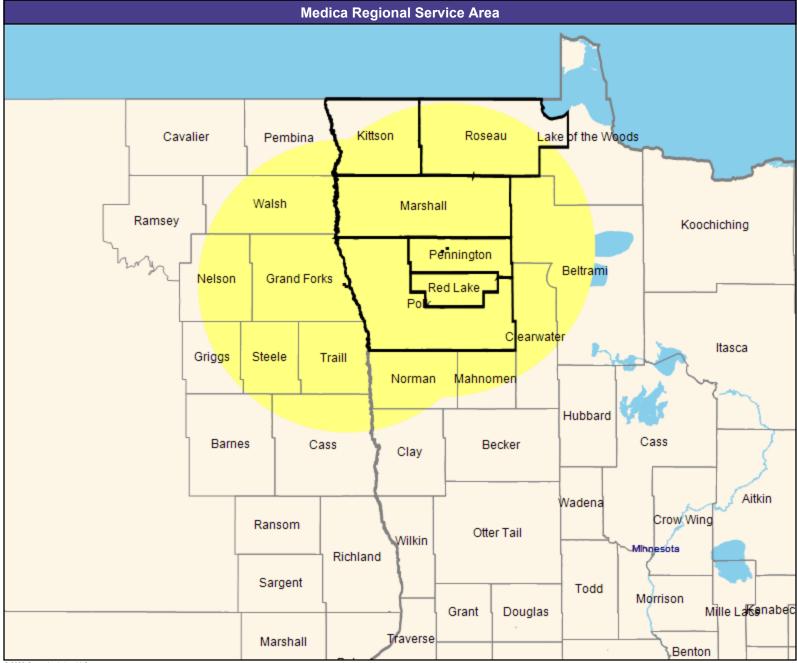

Altru & You with Medica MNN009 General Pediatric Providers

18 providers at 9 locations

All providers

30 mile radius

Service Areas

Altru & You with Medica MNN009

May 13, 2020

Altru & You with Medica MNN009 Allergy, Immunology and Rheumatology

2 providers at 4 locations

All providers

60 mile radius

Service Areas

Altru & You with Medica MNN009

May 13, 2020 Altru & You with Medica MNN009 Anesthesiology Physicians and CRNA 124 providers at 17 locations ■ All providers 60 mile radius Service Areas ☐ Altru & You with Medica MNN009 39.70 miles