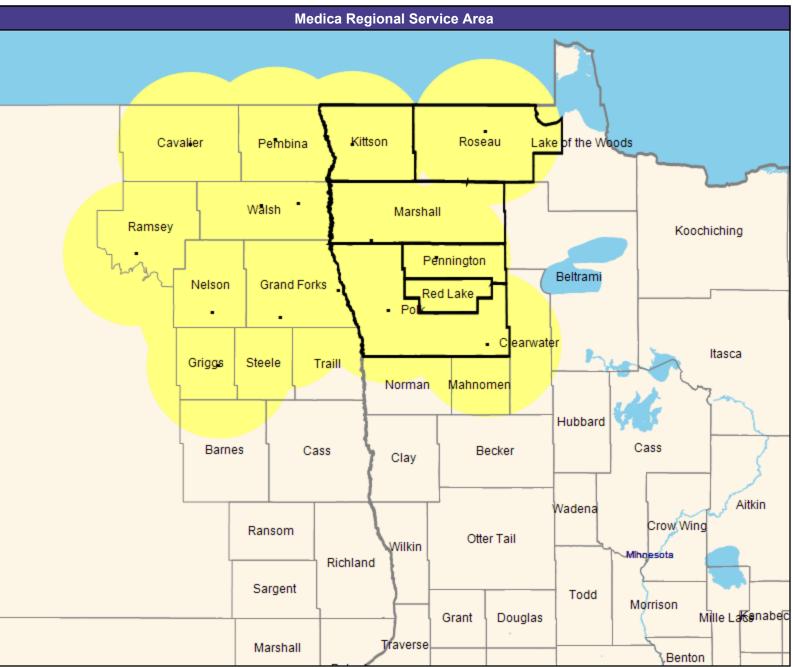

2 providers at 4 locations

All providers

60 mile radius

Service Areas

Altru & You with Medica MNN009

May 13, 2020 Altru & You with Medica MNN009 Anesthesiology Physicians and CRNA 124 providers at 17 locations ■ All providers 60 mile radius Service Areas ☐ Altru & You with Medica MNN009 39.70 miles