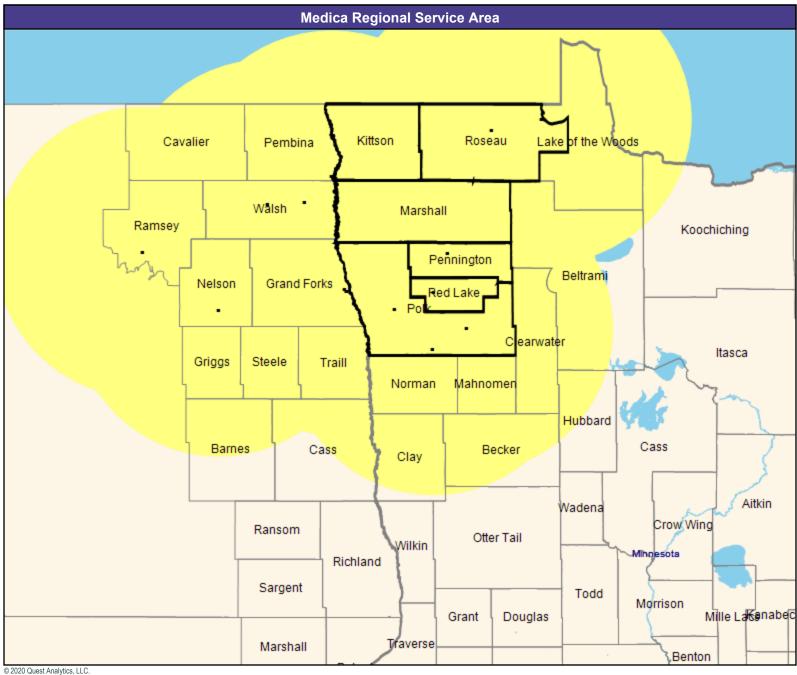

### **Service Area Map**

May 13, 2020

Altru & You with Medica MNN009 General Hospital Facilities

16 providers at 16 locations

All providers

30 mile radius

Service Areas

Altru & You with Medica MNN009