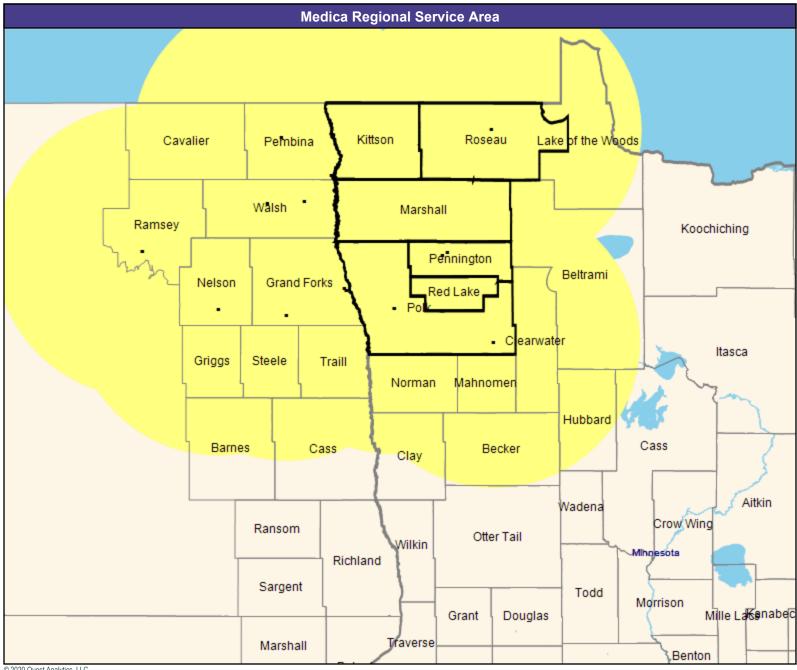

### **Service Area Map**

May 13, 2020

Altru & You with Medica MNN009 General Hospital Facilities

16 providers at 16 locations

All providers

30 mile radius

Service Areas

Altru & You with Medica MNN009