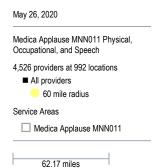

### **Provider Map**

May 26, 2020

Medica Applause MNN011 Physical Medicine and Rehabilitation and Occupational Medicine

229 providers at 285 locations

■ All providers

60 mile radius

Service Areas

☐ Medica Applause MNN011