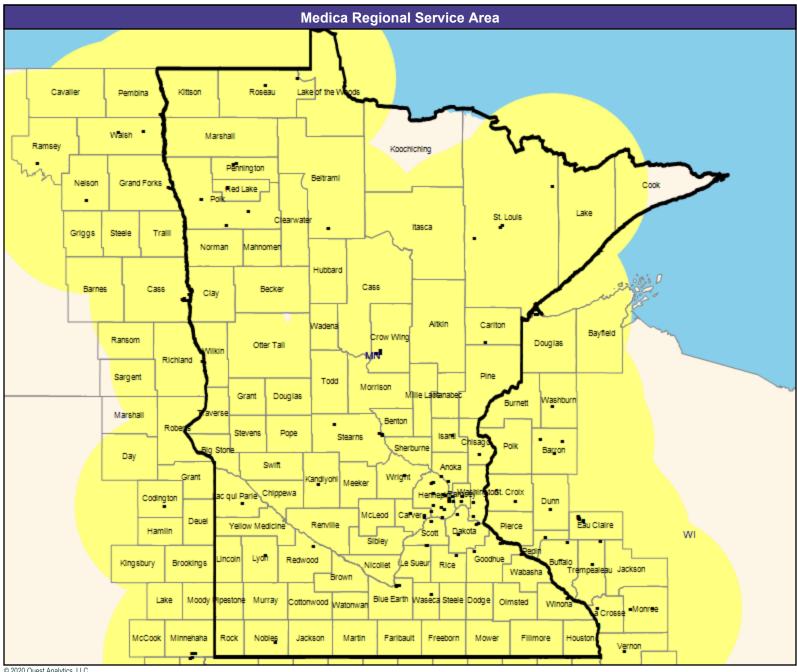

Applause MNN011



May 26, 2020

Medica Applause MNN011
Cardiovascular Disease

702 providers at 329 locations

All providers

60 mile radius

Service Areas

Medica Applause MNN011



May 26, 2020

Medica Applause MNN011 Chiropractic

**Provider Map** 

1,765 providers at 1,354 locations

■ All providers

60 mile radius

Service Areas

☐ Medica Applause MNN011

62.17 miles



May 26, 2020 Medica Applause MNN011 Colon and Rectal Surgery 45 providers at 22 locations ■ All providers 60 mile radius Service Areas ☐ Medica Applause MNN011



### Described Area (maividual) 202

**Provider Map** 

May 26, 2020

Medica Applause MNN011 Dermatology

302 providers at 211 locations

■ All providers

60 mile radius

Service Areas

☐ Medica Applause MNN011

62.17 miles



12

## **Provider Map**









#### 15

### **Provider Map**

May 26, 2020

Medica Applause MNN011 General Surgery

654 providers at 410 locations

All providers

60 mile radius

Service Areas

Medica Applause MNN011



May 26, 2020

Medica Applause MNN011 Genetics
69 providers at 62 locations

All providers
60 mile radius

Service Areas

Medica Applause MNN011



#### 17

### **Provider Map**

May 26, 2020

Medica Applause MNN011 Nephrology
193 providers at 183 locations

All providers

60 mile radius

Service Areas

Medica Applause MNN011



#### 18

### **Provider Map**

May 26, 2020

Medica Applause MNN011 Neurology and Neurological Surgery

616 providers at 256 locations

All providers

60 mile radius

Service Areas

Medica Applause MNN011



# **Provider Map**

May 26, 2020

Medica Applause MNN011 Obstetrics & G