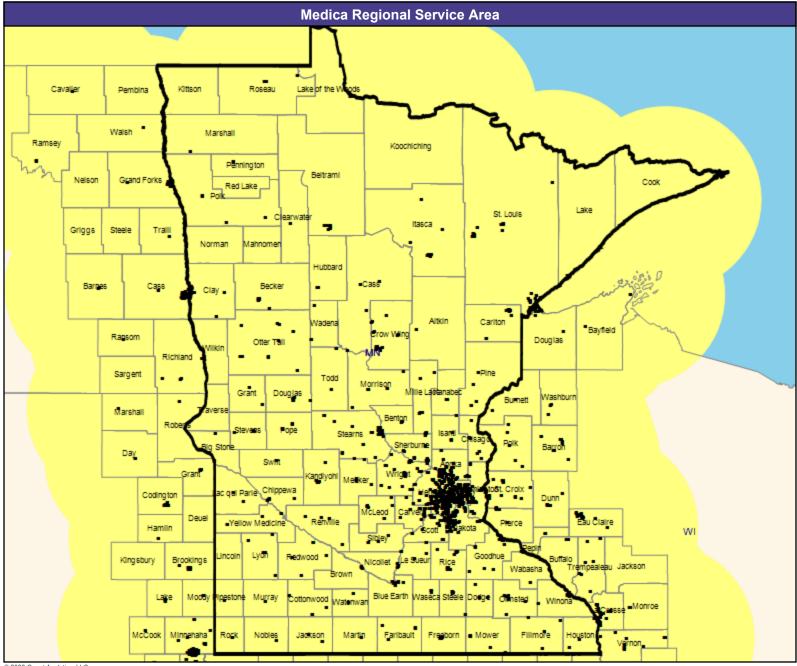

## **Service Area Map**

May 26, 2020 Service Areas ☐ Medica Applause MNN011 62.17 miles