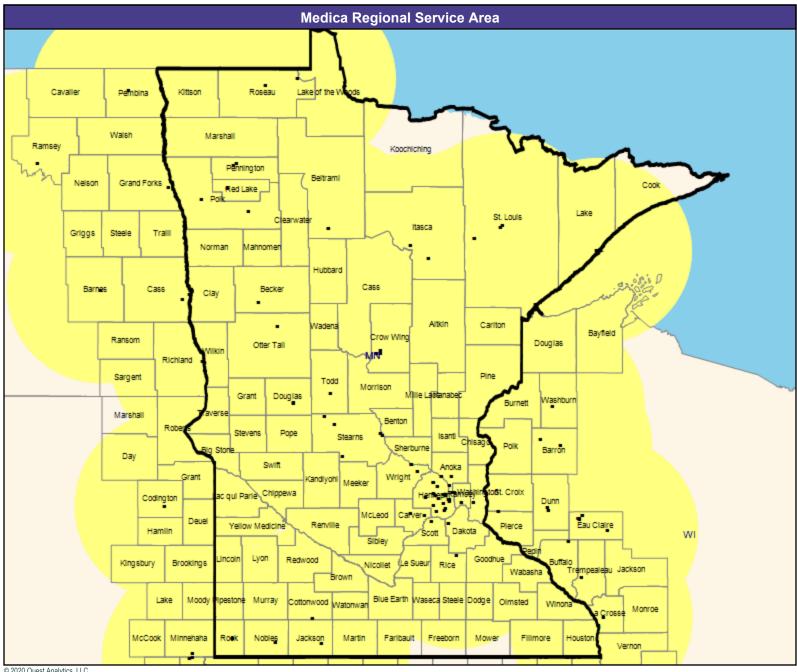

## **Service Area Map**

May 26, 2020 Service Areas ☐ Medica Applause MNN011 62.17 miles