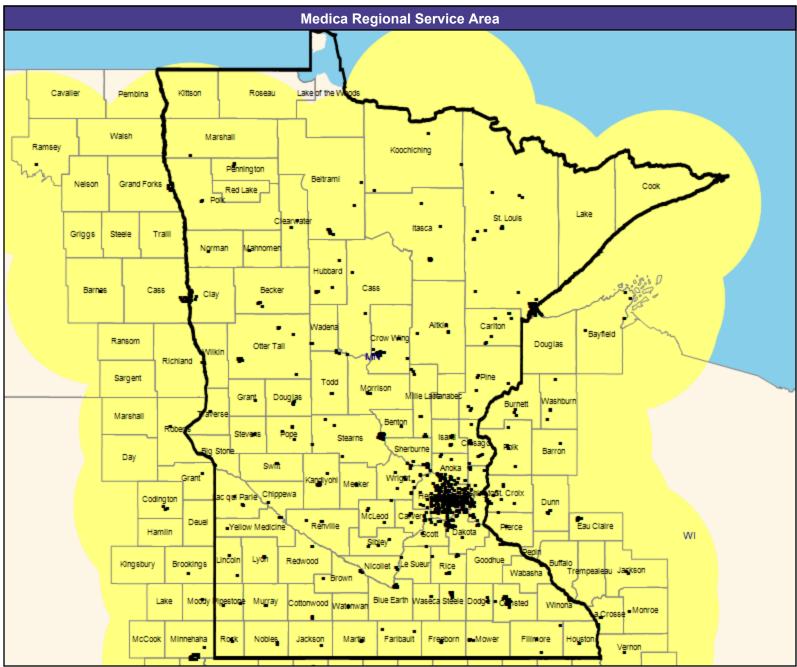

### **Provider Map**

May 26, 2020

Medica Applause MNN011 General Hospital Facilities

179 providers at 182 locations

All providers

30 mile radius

Service Areas

Medica Applause MNN011