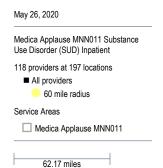

# **Provider Map**

May 26, 2020

Medica Applause MNN011 Substance Use Disorder (SUD) Outpatient

921 providers at 1,222 locations

■ All providers

60 mile radius

Service Areas

■ Medica Applause MNN011