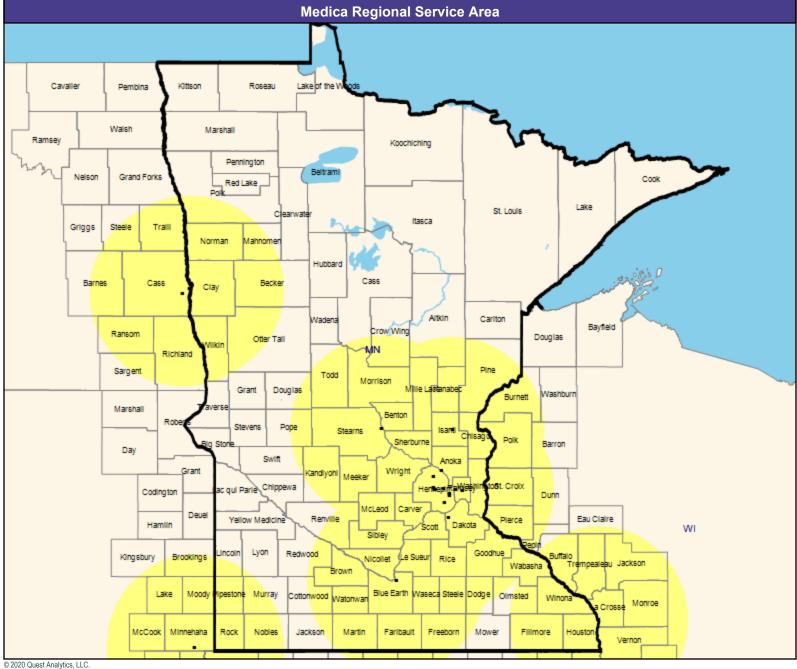

cians and CRNA
3,170 providers at 355 locations

All providers

60 mile radius

Service Areas

Medica Applause MNN011



May 26, 2020

Medica Applause MNN011 Cardiac Surgery

702 providers at 329 locations

All providers

60 mile radius

Service Areas

Medica Applause MNN011



May 26, 2020

Medica Applause MNN011
Cardiovascular Disease

702 providers at 329 locations

All providers

60 mile radius

Service Areas

Medica Applause MNN011



May 26, 2020

Medica Applause MNN011 Chiropractic

**Provider Map** 

1,765 providers at 1,354 locations

■ All providers

60 mile radius

Service Areas

☐ Medica Applause MNN011

62.17 miles



May 26, 2020 Medica Applause MNN011 Colon and Rectal Surgery 45 providers at 22 locations ■ All providers 60 mile radius Service Areas ☐ Medica Applause MNN011



### Described Area (maividual) 202

**Provider Map** 

May 26, 2020

Medica Applause MNN011 Dermatology

302 providers at 211 locations

■ All providers

60 mile radius

Service Areas

☐ Medica Applause MNN011

62.17 miles



12

## **Provider Map**









#### 15

### **Provider Map**

May 26, 2020

Medica Applause MNN011 General Surgery

654 providers at 410 locations

All providers

60 mile radius

Service Areas

Medica Applause MNN011



May 26, 2020

Medica Applause MNN011 Genetics
69 providers at 62 locations

All providers
60 mile radius

Service Areas

Medica Applause MNN011



#### 17

### **Provider Map**

May 26, 2020

Medica Applause MNN011 Nephrology
193 providers at 183 locations

All providers

60 mile radius

Service Areas

Medica Applause MNN011



#### 18

### **Provi