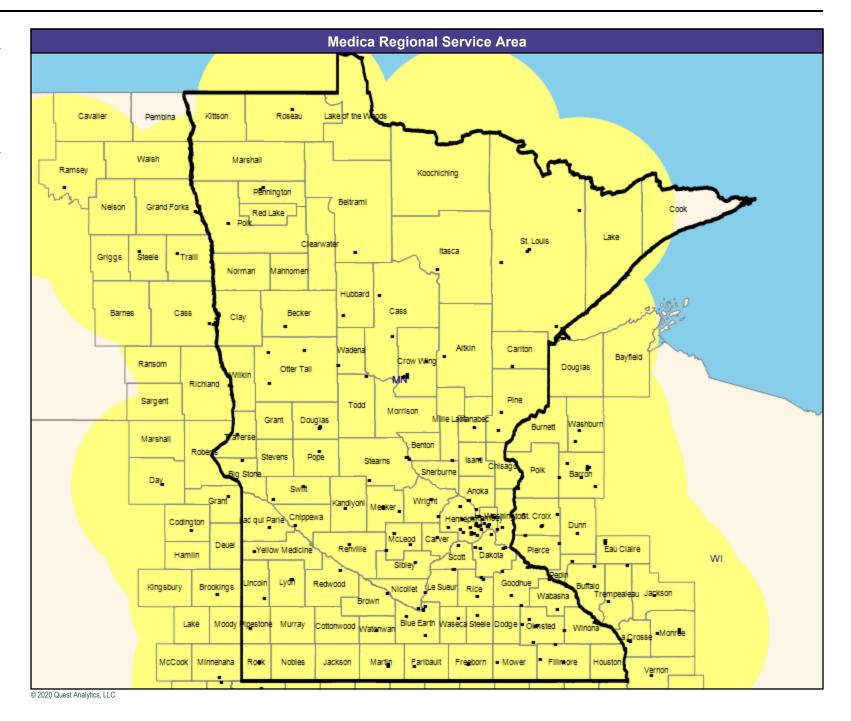

## **Service Area Map**

May 26, 2020 Service Areas ☐ Medica Applause MNN011 62.17 miles