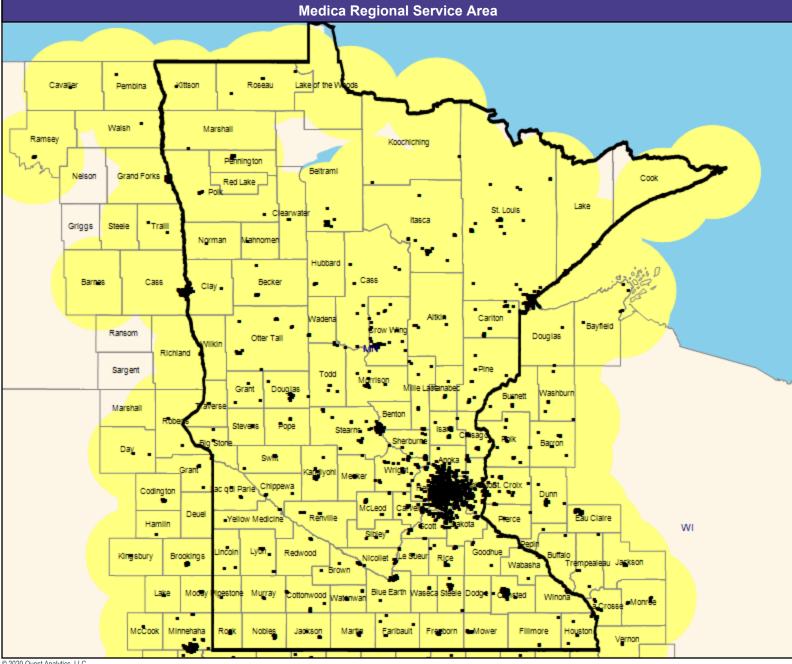

62.17 miles

May 26, 2020

Medica Applause MNN011 General Pediatric Providers

1,243 providers at 457 locations

All providers
30 mile radius

Service Areas

Medica Applause MNN011

May 26, 2020