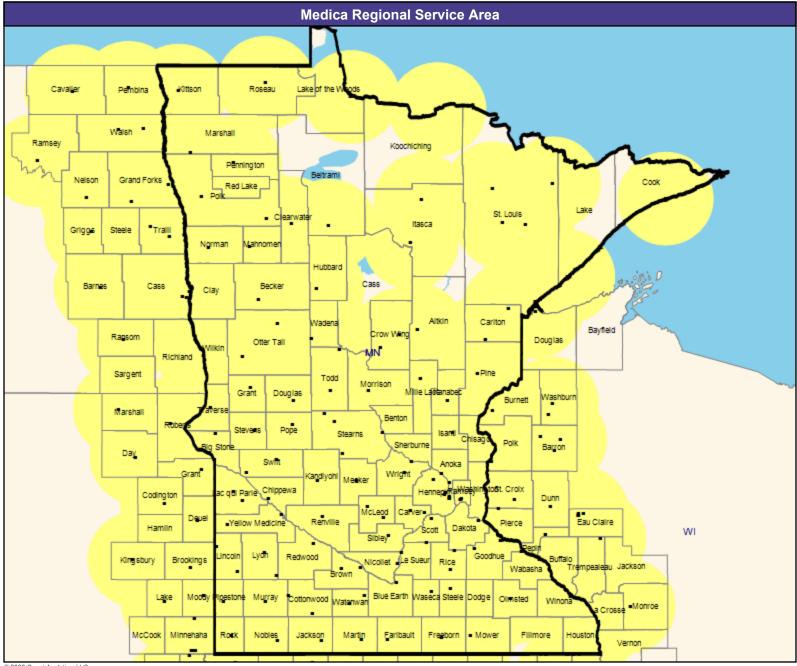

### **Provider Map**

May 26, 2020

Medica Applause MNN011 General Hospital Facilities

179 providers at 182 locations

All providers

30 mile radius

Service Areas

Medica Applause MNN011