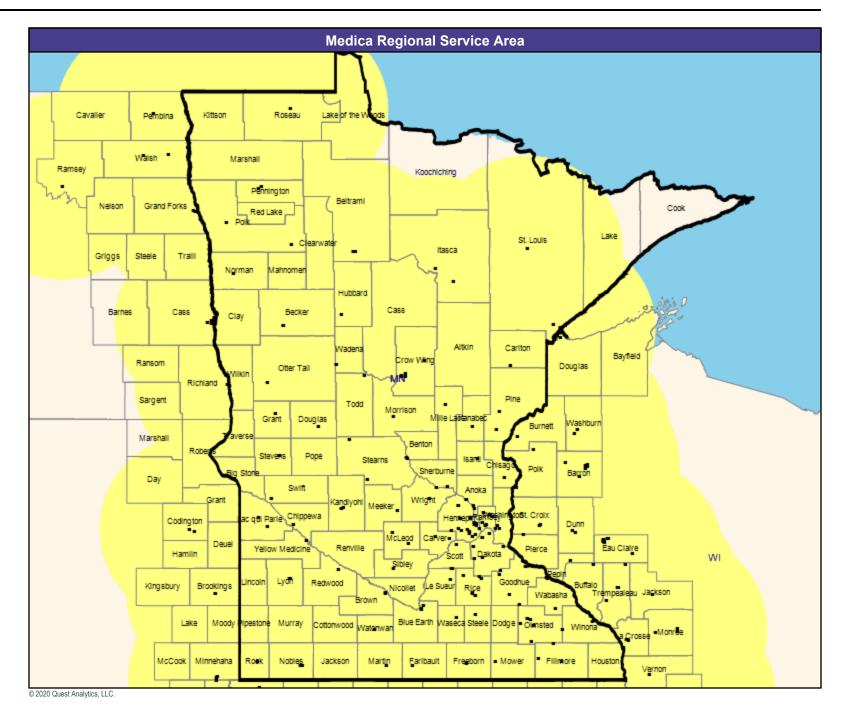

62.17 miles

May 26, 2020

Medica Applause MNN011 General Pediatric Providers

1,243 providers at 457 locations

All providers
30 mile radius

Service Areas

Medica Applause MNN011

May 26, 2020