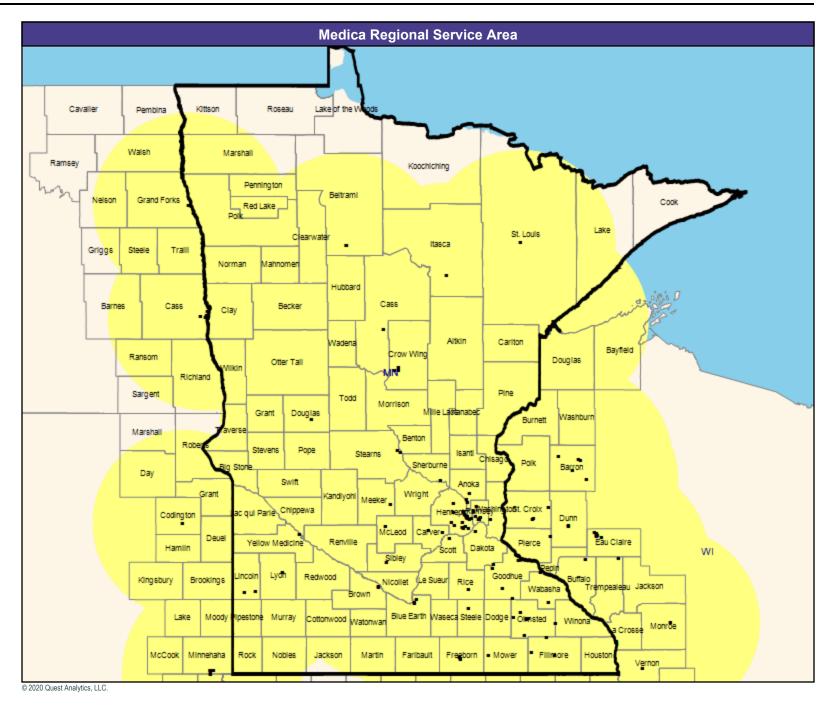

## **Service Area Map**

May 26, 2020 Service Areas ☐ Medica Applause MNN011 62.17 miles