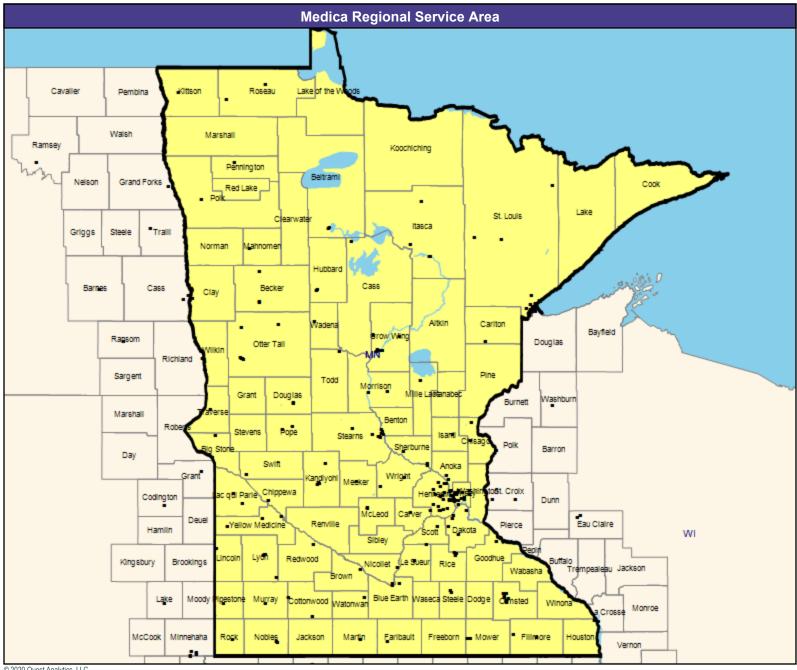

## **Service Area Map**

May 26, 2020 Service Areas ☐ Medica Applause MNN011 62.17 miles