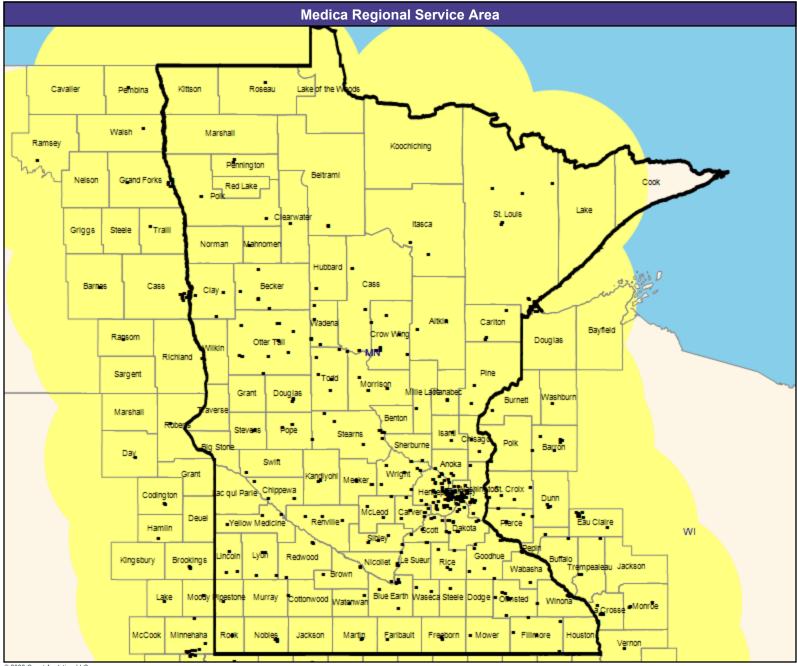

62.17 miles

May 26, 2020

Medica Applause MNN011 General Pediatric Providers

1,243 providers at 457 locations

All providers
30 mile radius

Service Areas

Medica Applause MNN011

May 26, 2020