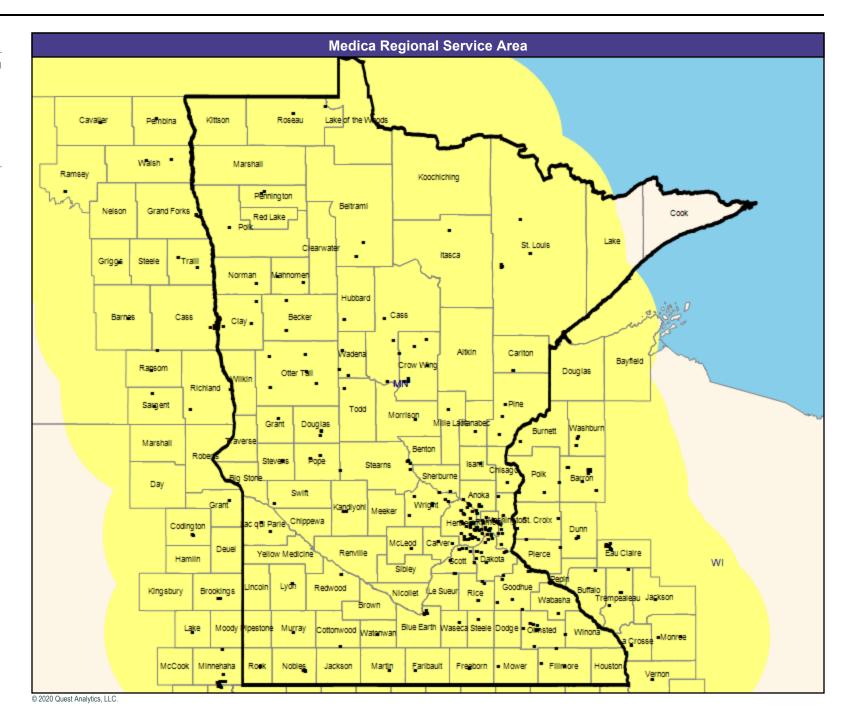

### **Provider Map**

May 26, 2020

Medica Applause MNN011 General Hospital Facilities

179 providers at 182 locations

All providers

30 mile radius

Service Areas

Medica Applause MNN011