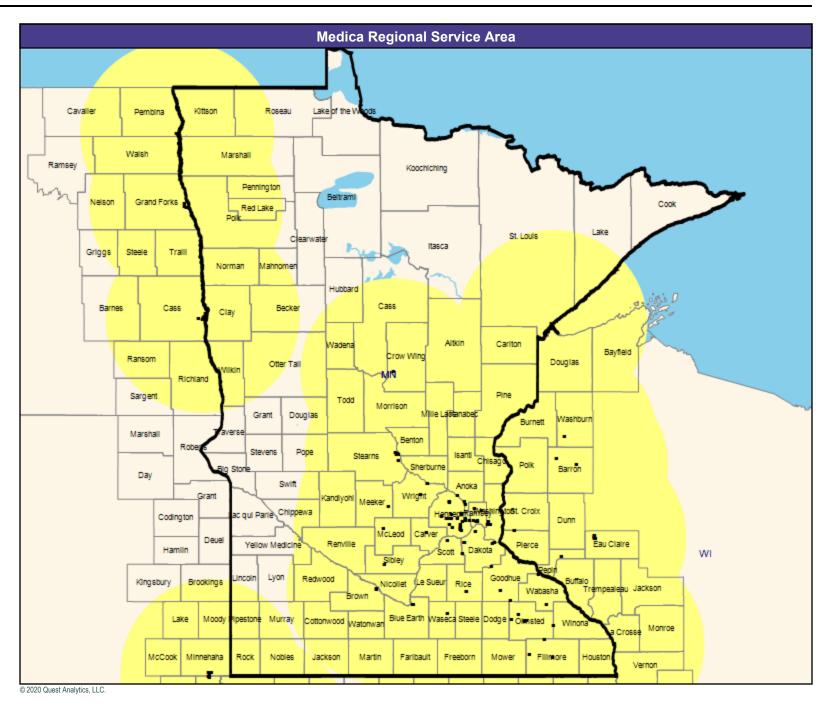

## **Service Area Map**

May 26, 2020 Service Areas ☐ Medica Applause MNN011 62.17 miles