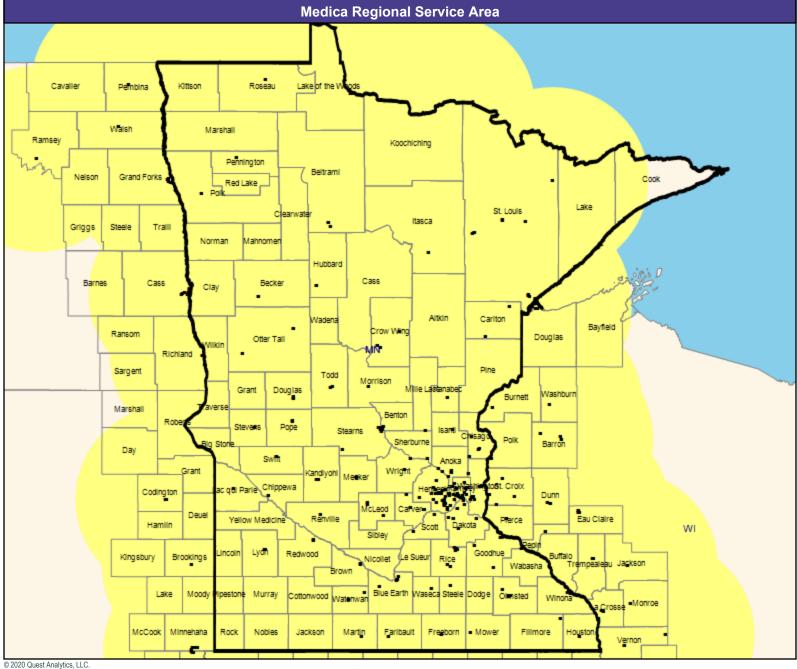

### **Provider Map**

May 26, 2020

Medica Applause MNN011 General Hospital Facilities

179 providers at 182 locations

All providers

30 mile radius

Service Areas

Medica Applause MNN011