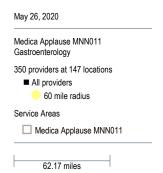

### Described Area (maividual) 202

**Provider Map** 

May 26, 2020

Medica Applause MNN011 Dermatology

302 providers at 211 locations

■ All providers

60 mile radius

Service Areas