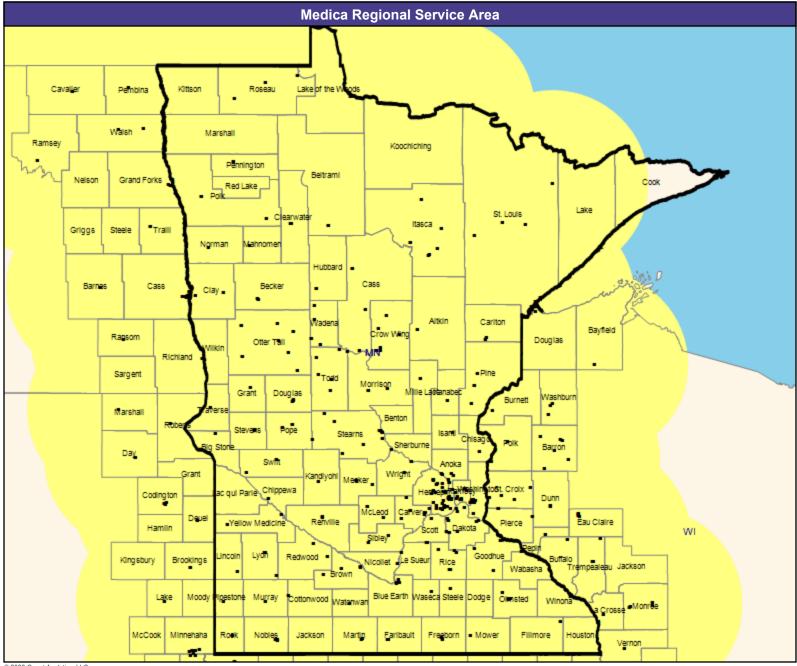

26, 2020

Medica Applause MNN011 Chiropractic

**Provider Map** 

1,765 providers at 1,354 locations

■ All providers

60 mile radius

Service Areas

☐ Medica Applause MNN011

62.17 miles



May 26, 2020 Medica Applause MNN011 Colon and Rectal Surgery 45 providers at 22 locations ■ All providers 60 mile radius Service Areas ☐ Medica Applause MNN011



### Described Area (maividual) 202

**Provider Map** 

May 26, 2020

Medica Applause MNN011 Dermatology

302 providers at 211 locations

■ All providers

60 mile radius

Service Areas

☐ Medica Applause MNN011

62.17 miles



12

## **Provider Map**









#### 15

### **Provider Map**

May 26, 2020

Medica Applause MNN011 General Surgery

654 providers at 410 locations

All providers

60 mile radius

Service Areas

Medica Applause MNN011



May 26, 2020

Medica Applause MNN011 Genetics
69 providers at 62 locations

All providers
60 mile radius

Service Areas

Medica Applause MNN011



#### 17

### **Provider Map**

May 26, 2020

Medica Applause MNN011 Nephrology
193 providers at 183 locations

All providers

60 mile radius

Service Areas

Medica Applause MNN011



#### 18

### **Provider Map**

May 26, 2020

Medica Applause MNN011 Neurology and Neurological Surgery

616 providers at 256 locations

All providers

60 mile radius

Service Areas

Medica Applause MNN011



# **Provider Map**

May 26, 2020

Medica Applause MNN011 Obstetrics & Gyn Physicians, Midwife

1,214 providers at 568 locations

All providers

60 mile radius

Service Areas

Medica Applause MNN011

62.17 miles



19

#### 20

# **Provider Map**

May 26, 2020