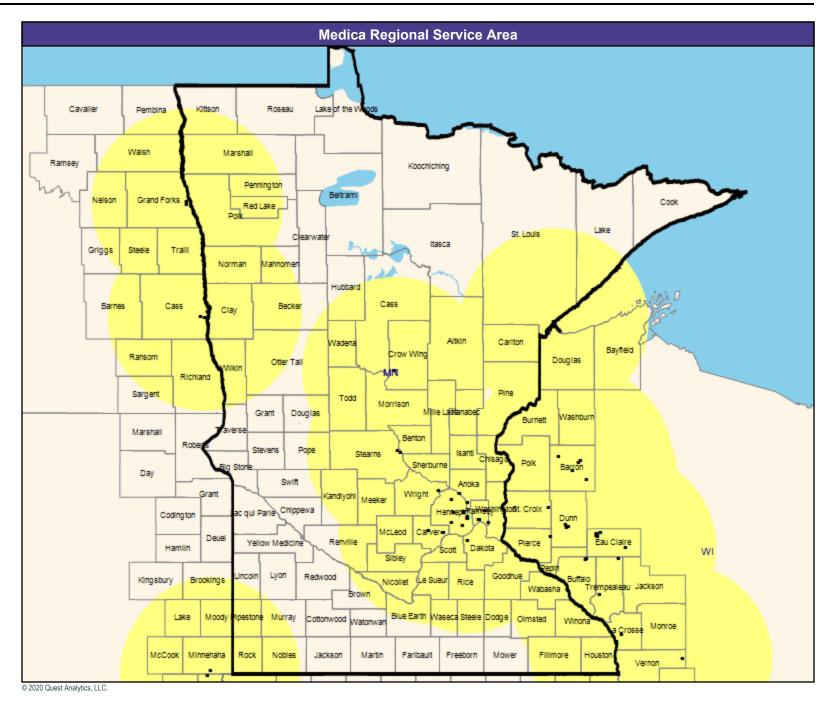

## **Service Area Map**

May 26, 2020 Service Areas ☐ Medica Applause MNN011 62.17 miles