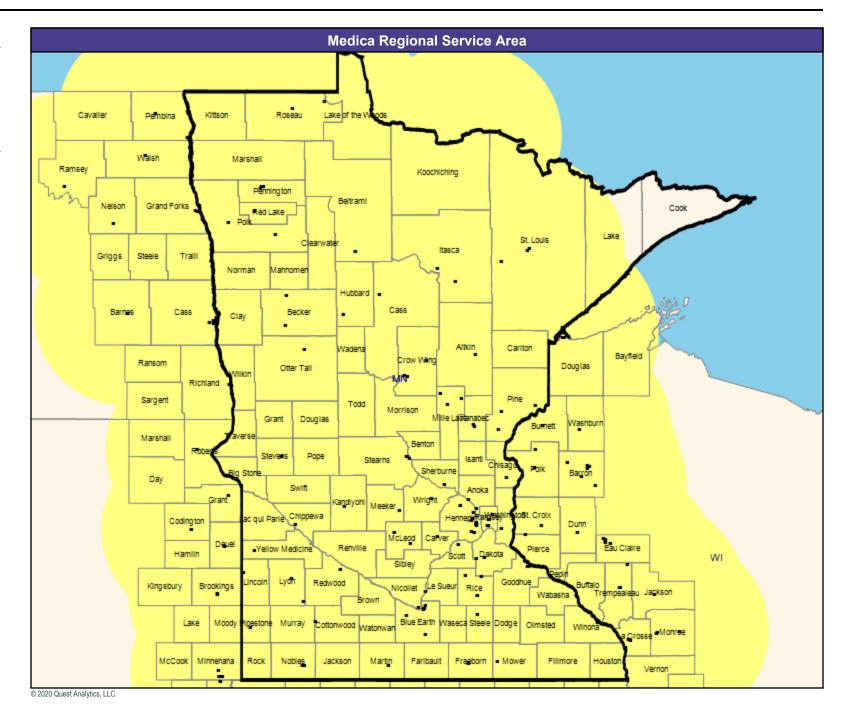

### **Provider Map**

May 26, 2020

Medica Applause MNN011 General Hospital Facilities

179 providers at 182 locations

All providers

30 mile radius

Service Areas

Medica Applause MNN011