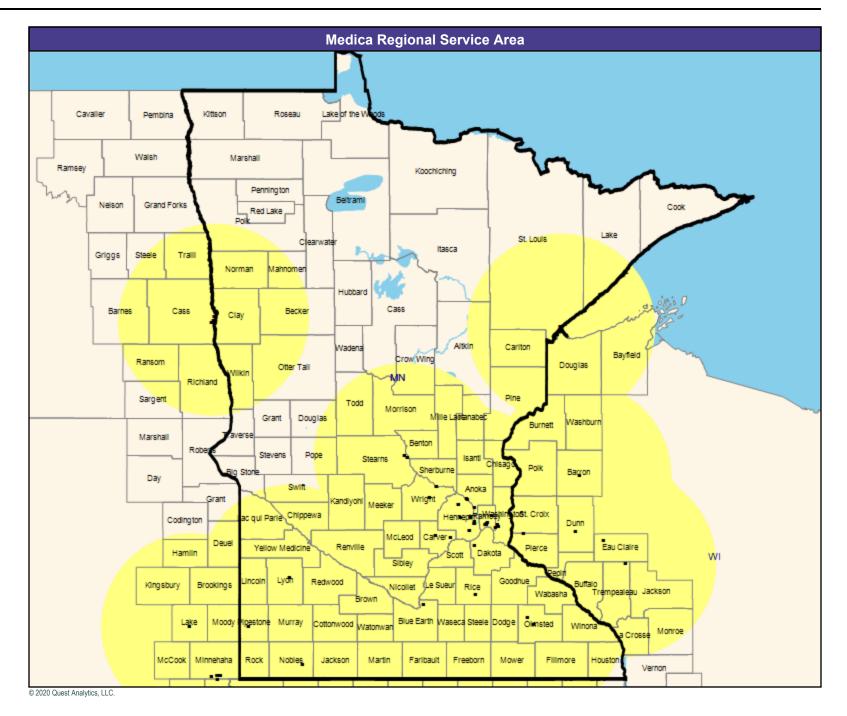

## **Service Area Map**

May 26, 2020 Service Areas ☐ Medica Applause MNN011 62.17 miles