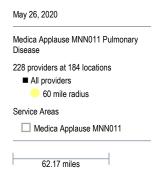

## **Service Area Map**

May 26, 2020 Service Areas ☐ Medica Applause MNN011 62.17 miles