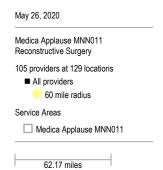

gy

243 providers at 244 locations

All providers

60 mile radius

Service Areas

Medica Applause MNN011



#### 24

### **Provider Map**

May 26, 2020

Medica Applause MNN011 Pediatric Specialty Providers

1,243 providers at 457 locations

All providers

60 mile radius

Service Areas

Medica Applause MNN011



### **Provider Map**





### **Provider Map**

May 26, 2020

Medica Applause MNN011 Physical Medicine and Rehabilitation and Occupational Medicine

229 providers at 285 locations

■ All providers

60 mile radius

Service Areas

☐ Medica Applause MNN011



### **Provider Map**





#### 28

# **Provider Map**

May 26, 2020

Medica Applause MNN011 Radiology and Nuclear Medicine

1,543 providers at 391 locations

All providers

60 mile radius

Service Areas

Medica Applause MNN011







# **Provider Map**

May 26, 2020

Medica Applause MNN011 Substance Use Disorder (SUD) Outpatient

921 providers at 1,222 locations

■ All providers

60 mile radius

Service Areas

■ Medica Applause MNN011

62.17 miles



30

### **Provider Map**





### **Provider Map**





# **Provider Map**

May 26, 2020

Medica Applause MNN011 Urology
235 providers at 229 locations

All providers
60 mile radius

Service Areas

Medica Applause MNN011



### **Provider Map**