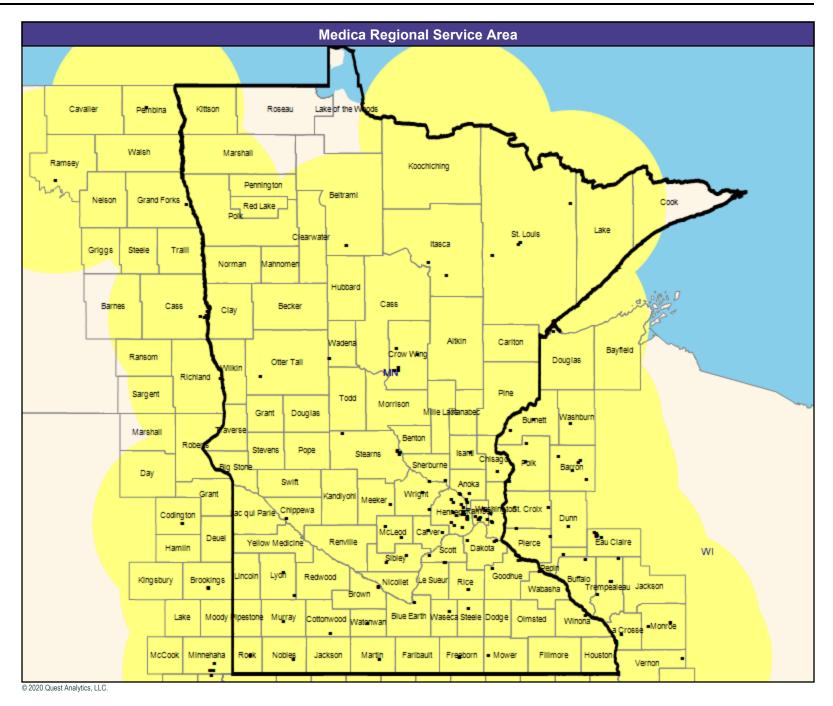

### **Provider Map**

May 26, 2020

Medica Applause MNN011 General Hospital Facilities

179 providers at 182 locations

All providers

30 mile radius

Service Areas

Medica Applause MNN011