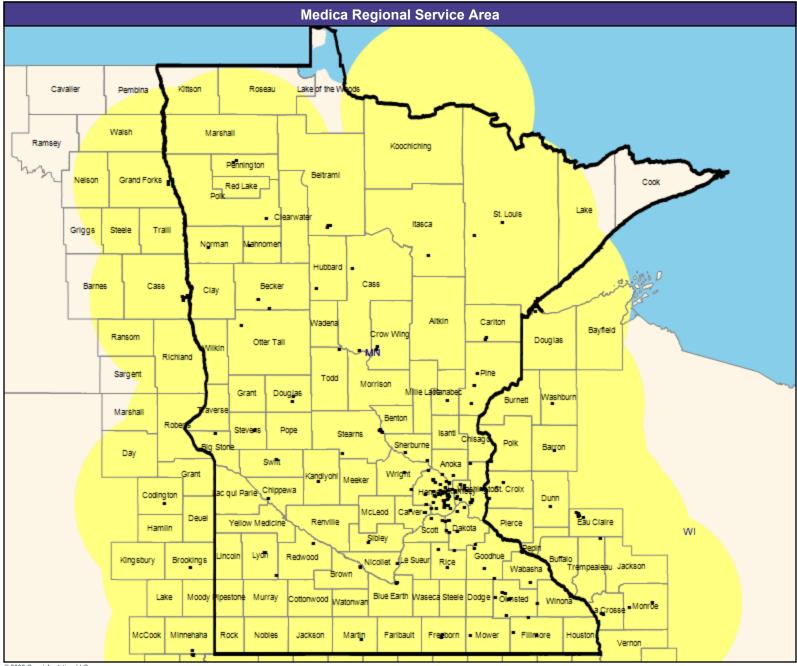

ile radius

Service Areas

Medica Applause MNN011



May 26, 2020

Medica Applause MNN011
Cardiovascular Disease

702 providers at 329 locations

All providers

60 mile radius

Service Areas

Medica Applause MNN011



May 26, 2020

Medica Applause MNN011 Chiropractic

**Provider Map** 

1,765 providers at 1,354 locations

■ All providers

60 mile radius

Service Areas

☐ Medica Applause MNN011

62.17 miles



May 26, 2020 Medica Applause MNN011 Colon and Rectal Surgery 45 providers at 22 locations ■ All providers 60 mile radius Service Areas ☐ Medica Applause MNN011



### Described Area (maividual) 202

**Provider Map** 

May 26, 2020

Medica Applause MNN011 Dermatology

302 providers at 211 locations

■ All providers

60 mile radius

Service Areas

☐ Medica Applause MNN011

62.17 miles



12

## **Provider Map**









#### 15

### **Provider Map**

May 26, 2020

Medica Applause MNN011 General Surgery

654 providers at 410 locations

All providers

60 mile radius

Service Areas

Medica Applause MNN011



May 26, 2020

Medica Applause MNN011 Genetics
69 providers at 62 locations

All providers
60 mile radius

Service Areas

Medica Applause MNN011



#### 17

### **Provider Map**

May 26, 2020

Medica Applause MNN011 Nephrology
193 providers at 183 locations

All providers

60 mile radius

Service Areas

Medica Applause MNN011



#### 18

### **Provider Map**

May 26, 2020

Medica Applause MNN011 Neurology and Neurological Surgery

616 providers at 256 locations

All providers

60 mile radius

Service Areas

Medica Applause MNN011



# **Provider Map**

May 26, 2020

Medi