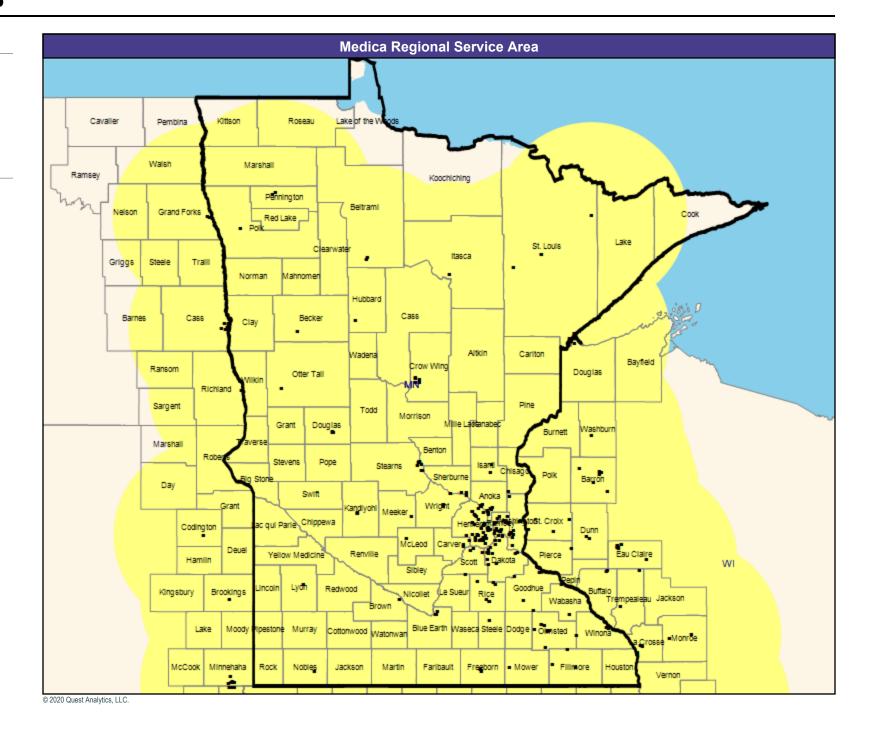

### **Provider Map**

May 26, 2020

Medica Applause MNN011 Physical Medicine and Rehabilitation and Occupational Medicine

229 providers at 285 locations

■ All providers

60 mile radius

Service Areas

☐ Medica Applause MNN011