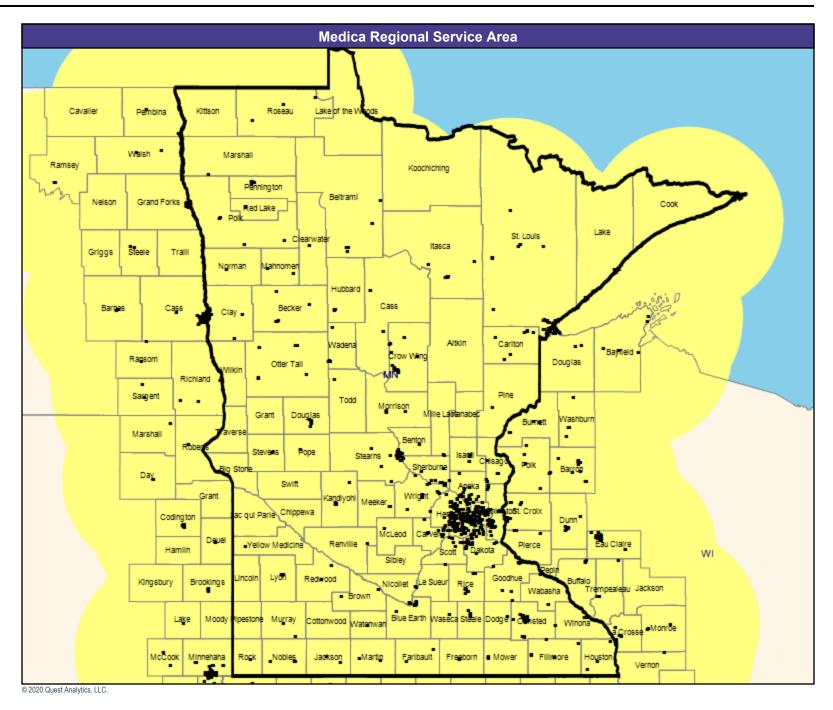

### **Provider Map**

May 26, 2020

Medica Applause MNN011 Physical Medicine and Rehabilitation and Occupational Medicine

229 providers at 285 locations

■ All providers

60 mile radius

Service Areas

☐ Medica Applause MNN011