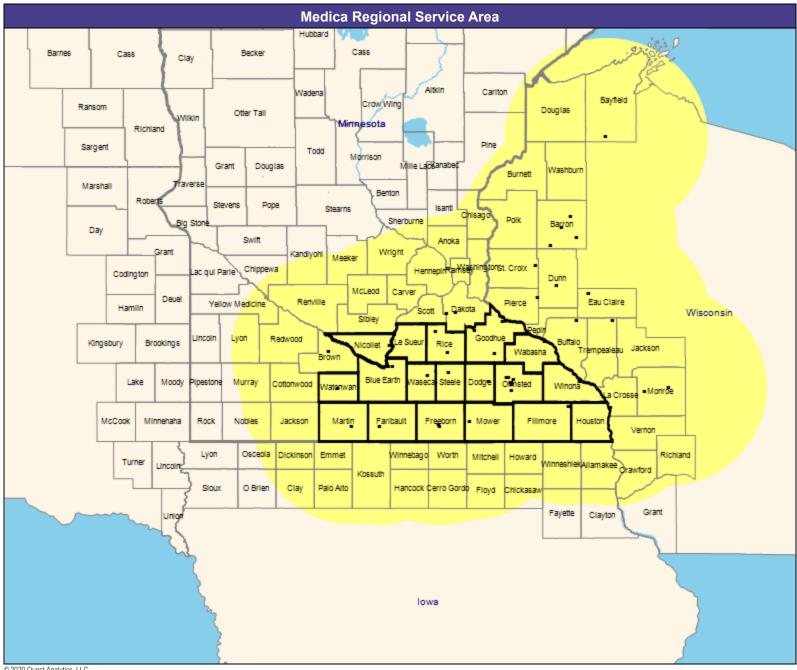

# **Service Area Map**

May 6, 2020 Service Areas ☐ Medica CompleteHealth MNN004 58.96 miles

May 6, 2020 Medica CompleteHealth MNN004 General Hospital Facilities 22 providers at 23 locations ■ All providers 30 mile radius Service Areas ☐ Medica CompleteHealth MNN004