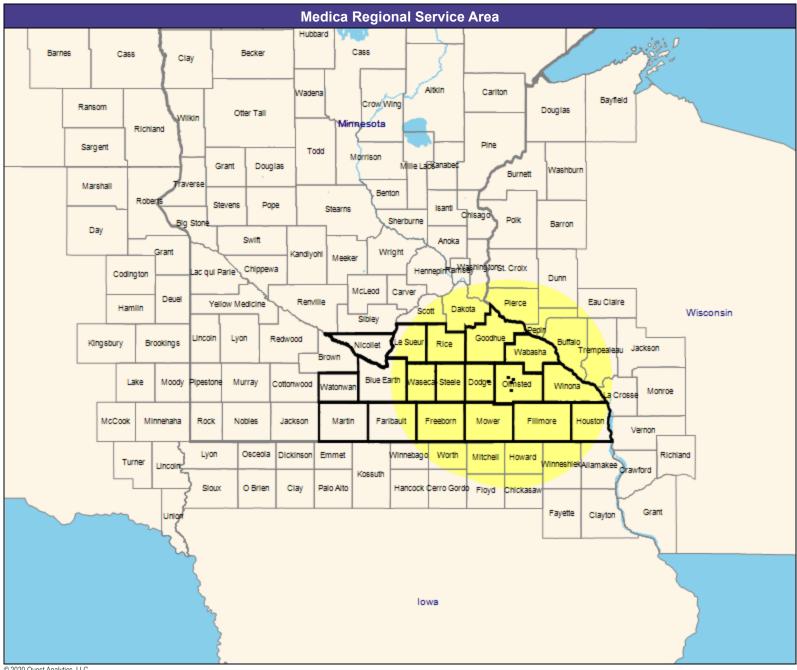

# **Service Area Map**

May 6, 2020 Service Areas ☐ Medica CompleteHealth MNN004 58.96 miles

May 6, 2020 Medica CompleteHealth MNN004 General Hospital Facilities 22 providers at 23 locations ■ All providers 30 mile radius Service Areas ☐ Medica CompleteHealth MNN004