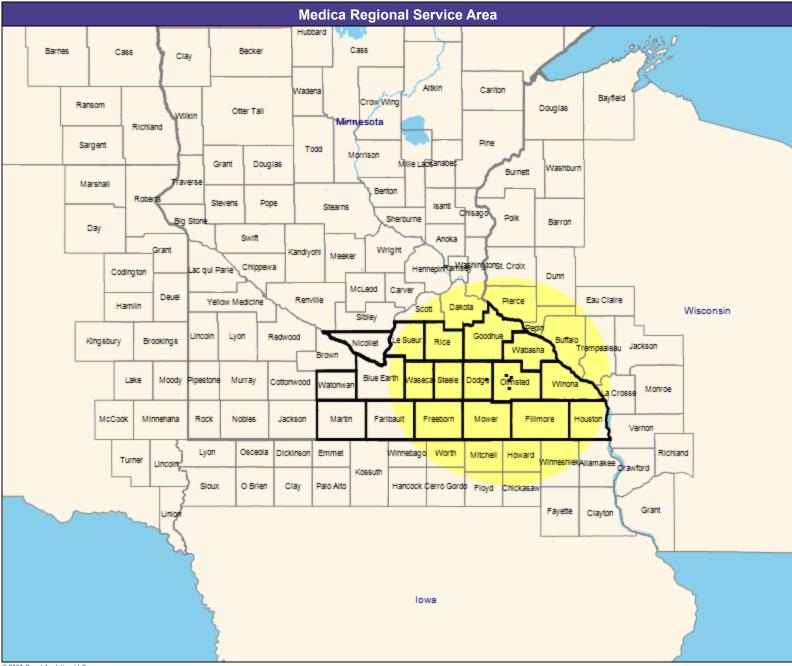

58.96 miles

May 6, 2020

Medica CompleteHealth MNN004
General Pediatric Providers

163 providers at 41 locations

All providers
30 mile radius

Service Areas

Medica CompleteHealth MNN004

May 6, 2020 Medica CompleteHealth MNN004 Allergy, Immunology and Rheumatology 44 providers at 24 locations ■ All providers 60 mile radius Service Areas