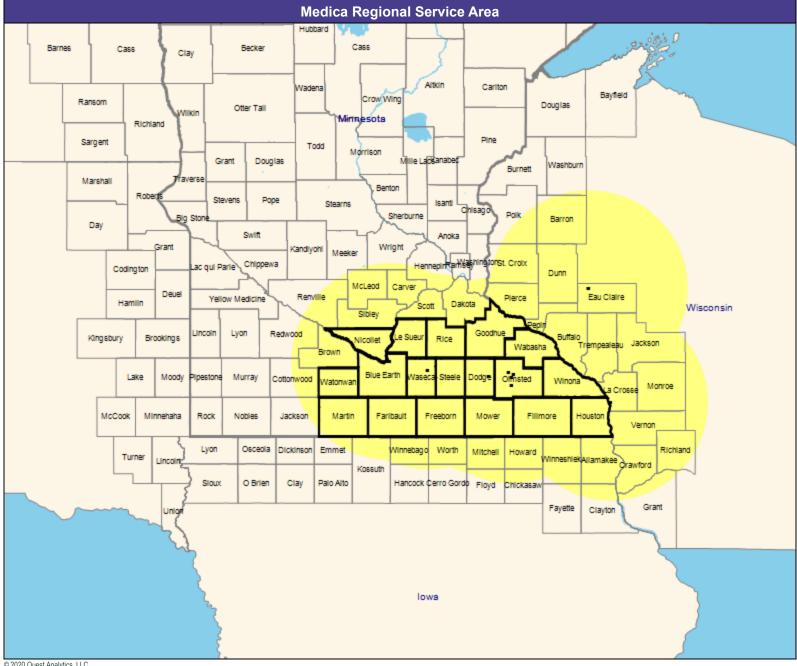

# **Service Area Map**

May 6, 2020 Service Areas ☐ Medica CompleteHealth MNN004 58.96 miles

May 6, 2020 Medica CompleteHealth MNN004 General Hospital Facilities 22 providers at 23 locations ■ All providers 30 mile radius Service Areas ☐ Medica CompleteHealth MNN004