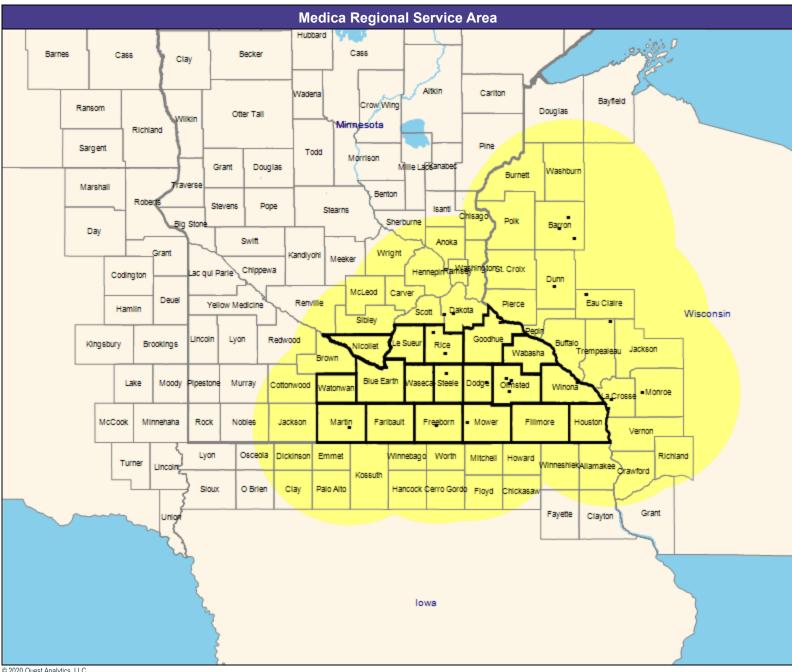

# **Service Area Map**

May 6, 2020 Service Areas ☐ Medica CompleteHealth MNN004 58.96 miles

May 6, 2020 Medica CompleteHealth MNN004 General Hospital Facilities 22 providers at 23 locations ■ All providers 30 mile radius Service Areas ☐ Medica CompleteHealth MNN004