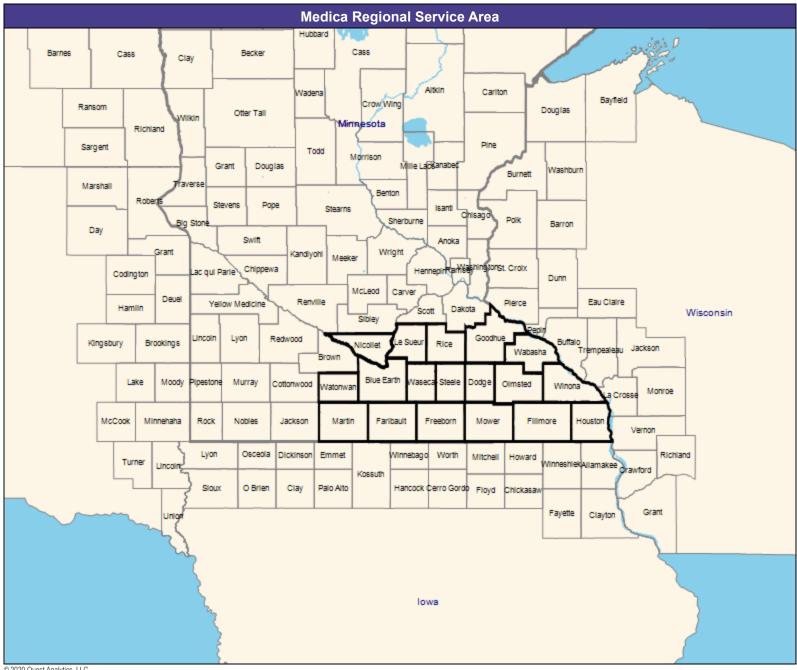

# **Service Area Map**

May 6, 2020 Service Areas ☐ Medica CompleteHealth MNN004 58.96 miles

May 6, 2020 Medica CompleteHealth MNN004 General Hospital Facilities 22 providers at 23 locations ■ All providers 30 mile radius Service Areas ☐ Medica CompleteHealth MNN004