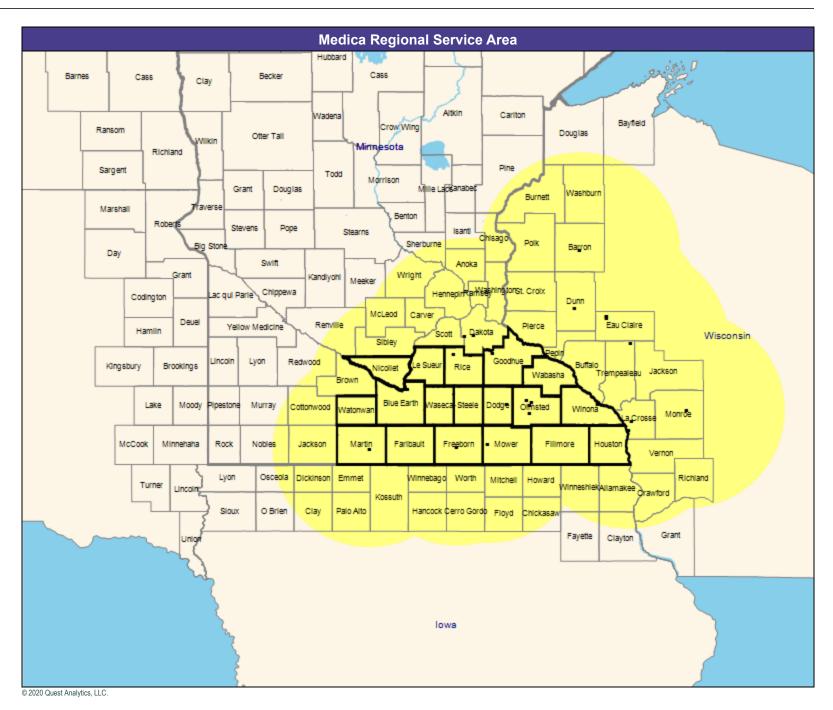

# **Service Area Map**

May 6, 2020 Service Areas ☐ Medica CompleteHealth MNN004 58.96 miles

May 6, 2020 Medica CompleteHealth MNN004 General Hospital Facilities 22 providers at 23 locations ■ All providers 30 mile radius Service Areas ☐ Medica CompleteHealth MNN004