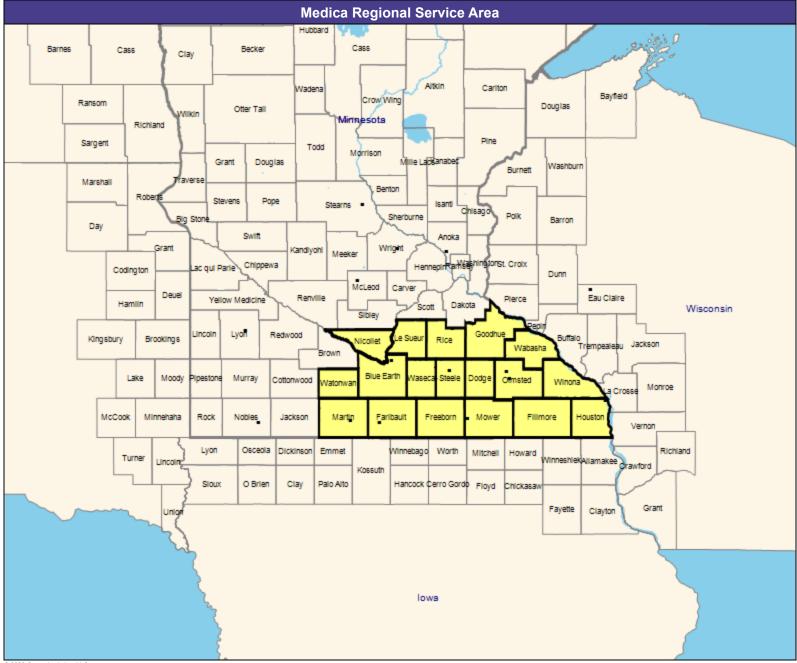

# **Service Area Map**

May 6, 2020 Service Areas ☐ Medica CompleteHealth MNN004 58.96 miles

May 6, 2020 Medica CompleteHealth MNN004 General Hospital Facilities 22 providers at 23 locations ■ All providers 30 mile radius Service Areas ☐ Medica CompleteHealth MNN004