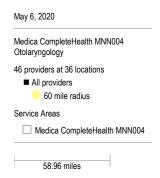

# **Service Area Map**

May 6, 2020 Service Areas ☐ Medica CompleteHealth MNN004 58.96 miles

May 6, 2020 Medica CompleteHealth MNN004 General Hospital Facilities 22 providers at 23 locations ■ All providers 30 mile radius Service Areas ☐ Medica CompleteHealth MNN004