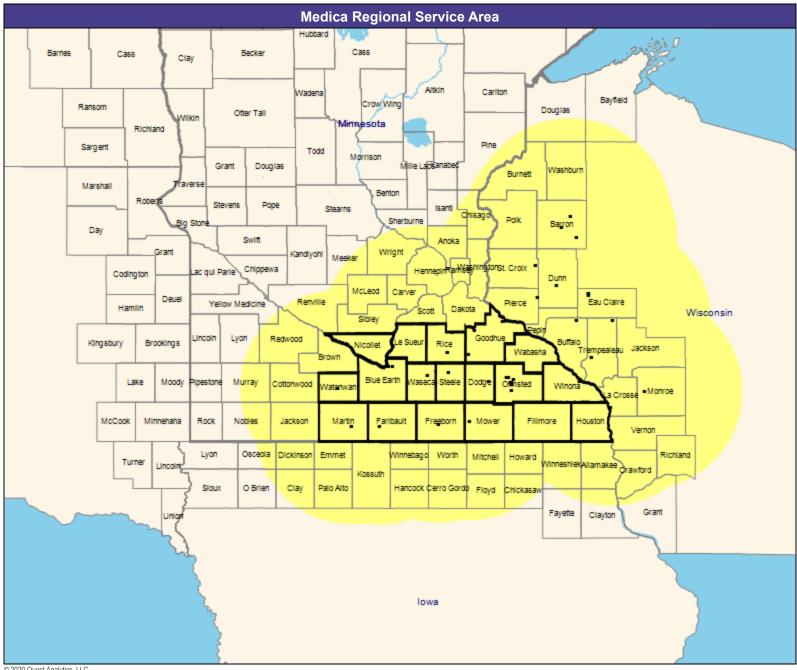

# **Service Area Map**

May 6, 2020 Service Areas ☐ Medica CompleteHealth MNN004 58.96 miles

May 6, 2020 Medica CompleteHealth MNN004 General Hospital Facilities 22 providers at 23 locations ■ All providers 30 mile radius Service Areas ☐ Medica CompleteHealth MNN004