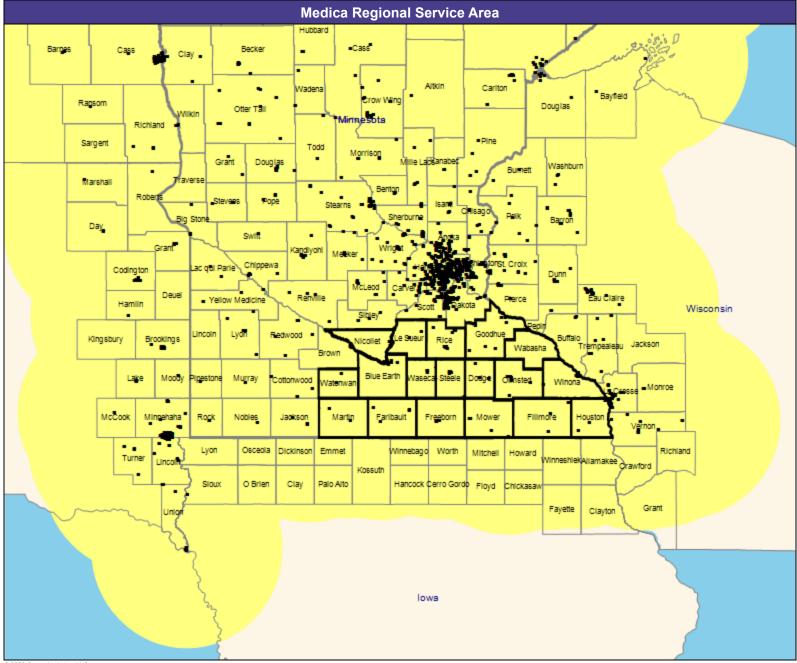

58.96 miles

May 6, 2020

Medica CompleteHealth MNN004 Mental Health Providers

10,006 providers at 3,120 locations

■ All providers

30 mile radius

Service Areas

☐ Medica CompleteHealth MNN004