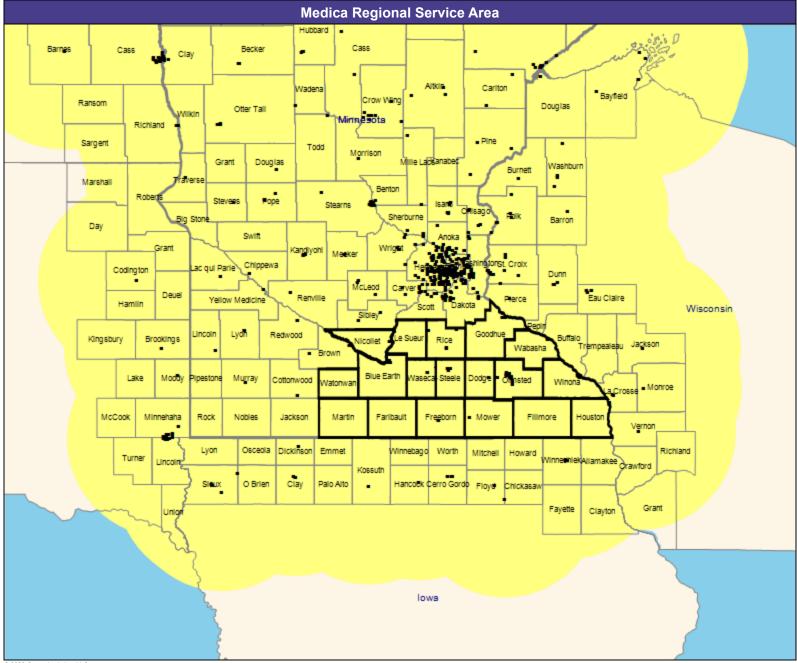

58.96 miles

May 6, 2020

Medica CompleteHealth MNN004 Mental Health Providers

10,006 providers at 3,120 locations

■ All providers

30 mile radius

Service Areas

☐ Medica CompleteHealth MNN004