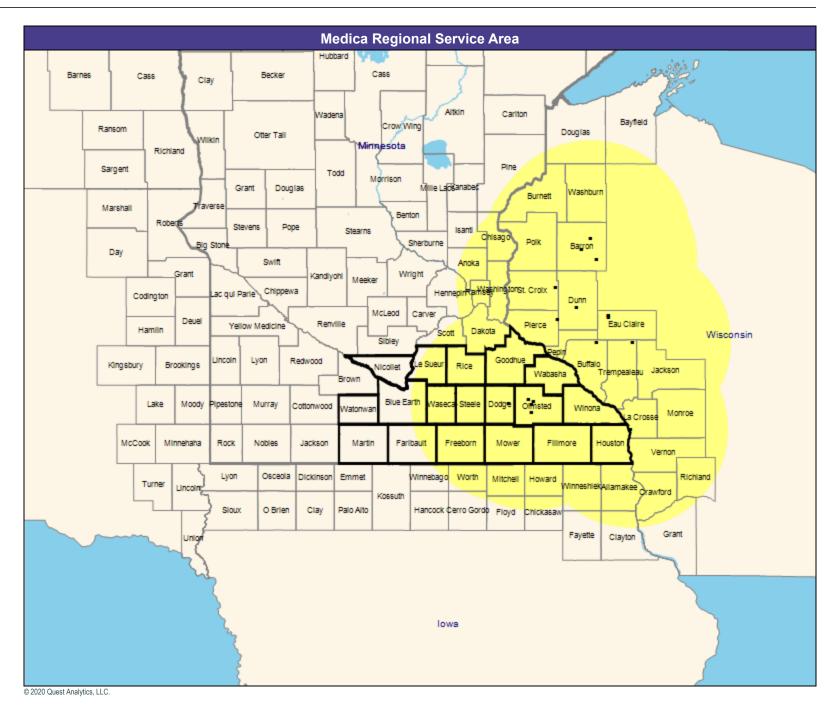

May 6, 2020 Medica CompleteHealth MNN004 Radiology and Nuclear Medicine 471 providers at 42 locations ■ All providers 60 mile radius Service Areas ☐ Medica CompleteHealth MNN004 58.96 miles



May 6, 2020 Medica CompleteHealth MNN004 Reconstructive Surgery 18 providers at 11 locations ■ All providers 60 mile radius Service Areas ☐ Medica CompleteHealth MNN004 58.96 miles



May 6, 2020

Medica CompleteHealth MNN004 Substance Use Disorder (SUD) Outpatient

614 providers at 690 locations

■ All providers

60 mile radius

Service Areas

☐ Medica CompleteHealth MNN004

58.96 miles



May 6, 2020

Medica CompleteHealth MNN004
Substance Use Disorder (SUD) Inpatient

118 providers at 197 locations

All providers

60 mile radius

Service Areas

☐ Medica CompleteHealth MNN004

58.96 miles















August 18, 2020

Medica CompleteHealth MNN004 Home Health Care Agency

5 providers at 18 locations

■ All providers

Service Areas

Medica CompleteHealth MNN004 -Home Health

☐ Medica CompleteHealth MNN004

58.96 miles