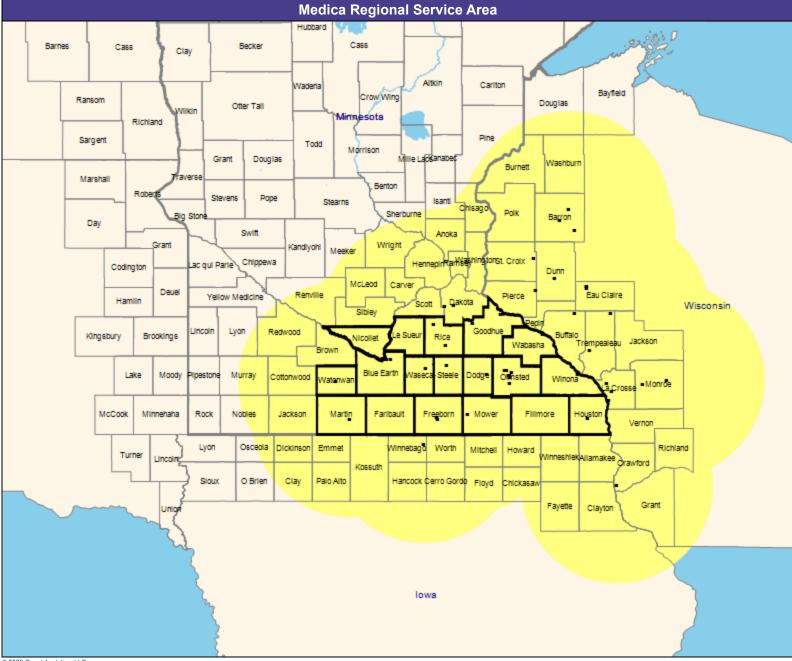

# **Service Area Map**

May 6, 2020 Service Areas ☐ Medica CompleteHealth MNN004 58.96 miles

May 6, 2020 Medica CompleteHealth MNN004 General Hospital Facilities 22 providers at 23 locations ■ All providers 30 mile radius Service Areas ☐ Medica CompleteHealth MNN004