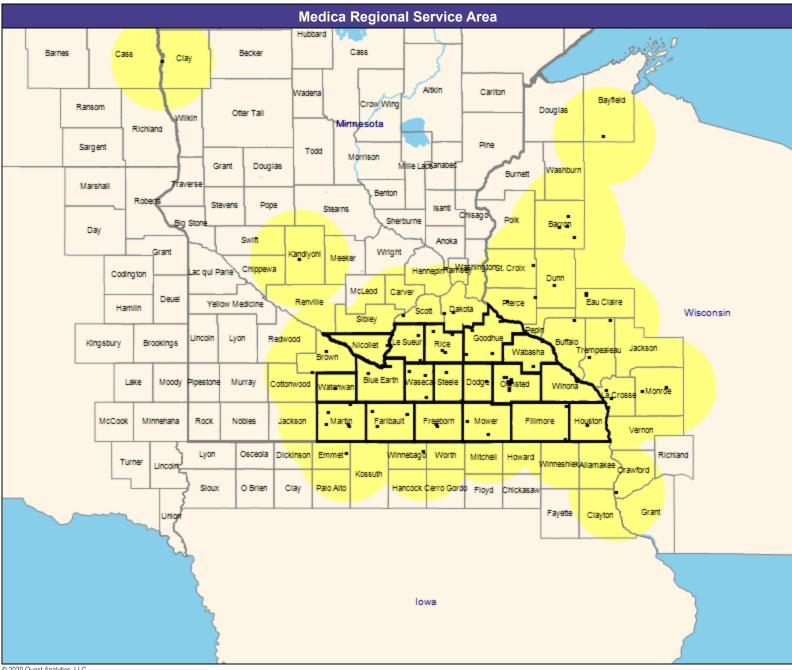

# **Service Area Map**

May 6, 2020 Service Areas ☐ Medica CompleteHealth MNN004 58.96 miles

May 6, 2020 Medica CompleteHealth MNN004 General Hospital Facilities 22 providers at 23 locations ■ All providers 30 mile radius Service Areas ☐ Medica CompleteHealth MNN004