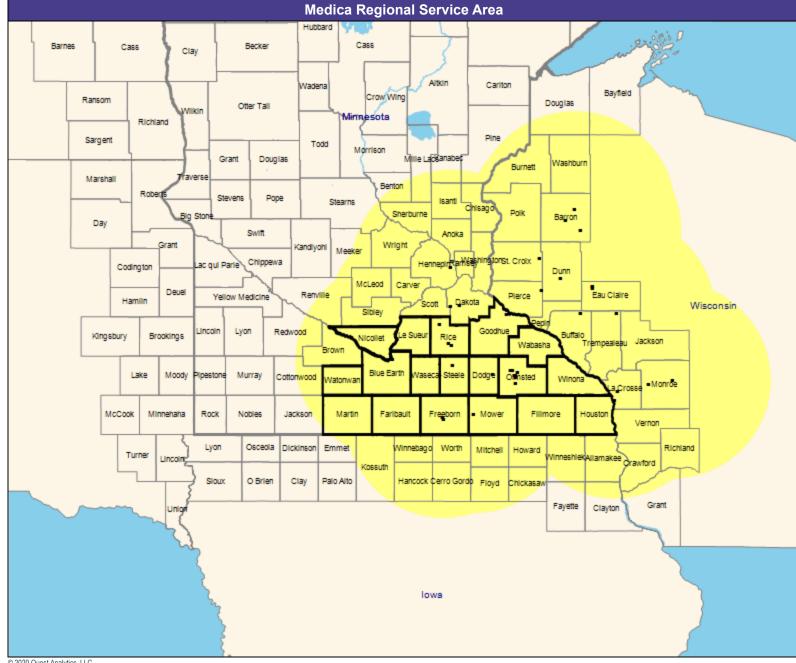

Medica CompleteHealth MNN004

May 6, 2020

Medica CompleteHealth MNN004 Physical Medicine and Rehabilitation and Occupational Medicine

80 providers at 37 locations

■ All providers

60 mile radius

Service Areas