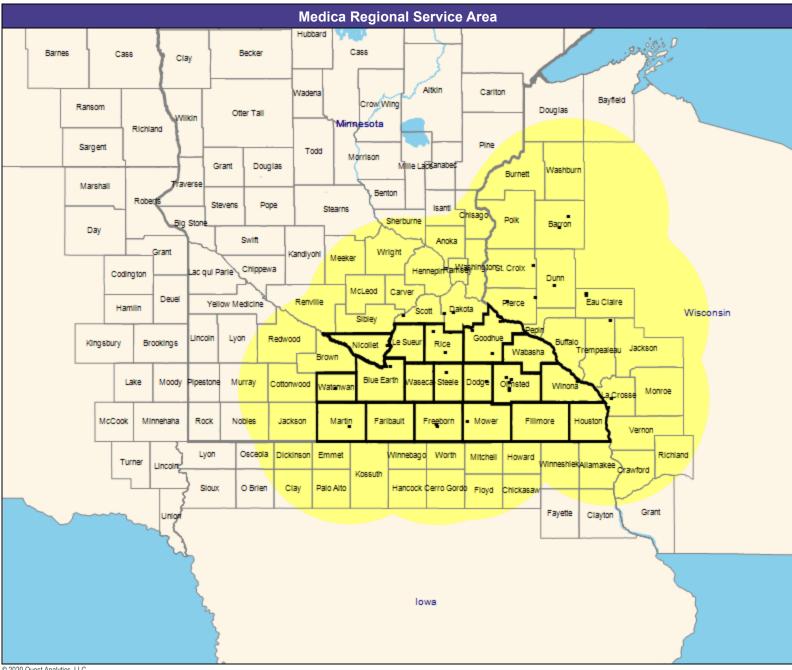

58.96 miles

May 6, 2020

Medica CompleteHealth MNN004
General Pediatric Providers

163 providers at 41 locations

All providers
30 mile radius

Service Areas

Medica CompleteHealth MNN004

May 6, 2020 Medica CompleteHealth MNN004 Allergy, Immunology and Rheumatology 44 providers at 24 locations ■ All providers 60 mile radius Service Areas