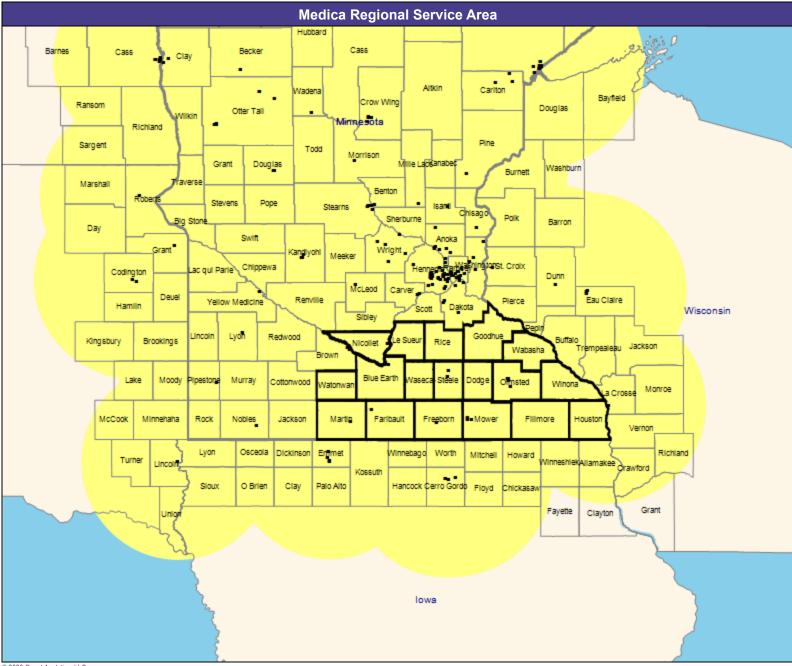

58.96 miles

May 6, 2020

Medica CompleteHealth MNN004
General Pediatric Providers

163 providers at 41 locations

All providers
30 mile radius

Service Areas

Medica CompleteHealth MNN004

May 6, 2020 Medica CompleteHealth MNN004 Allergy, Immunology and Rheumatology 44 providers at 24 locations ■ All providers 60 mile radius Service Areas