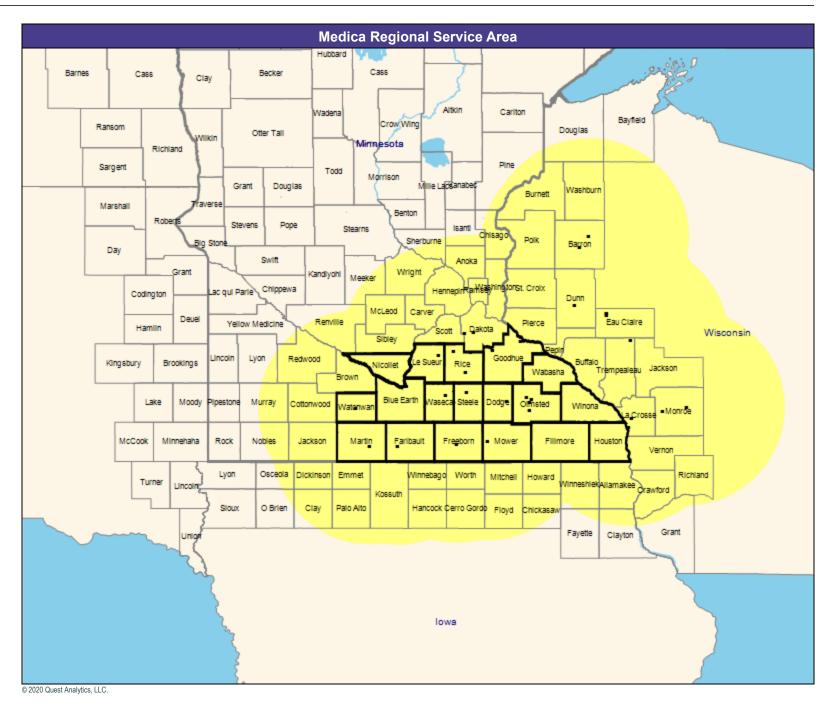

# **Service Area Map**

May 6, 2020 Service Areas ☐ Medica CompleteHealth MNN004 58.96 miles

May 6, 2020 Medica CompleteHealth MNN004 General Hospital Facilities 22 providers at 23 locations ■ All providers 30 mile radius Service Areas ☐ Medica CompleteHealth MNN004