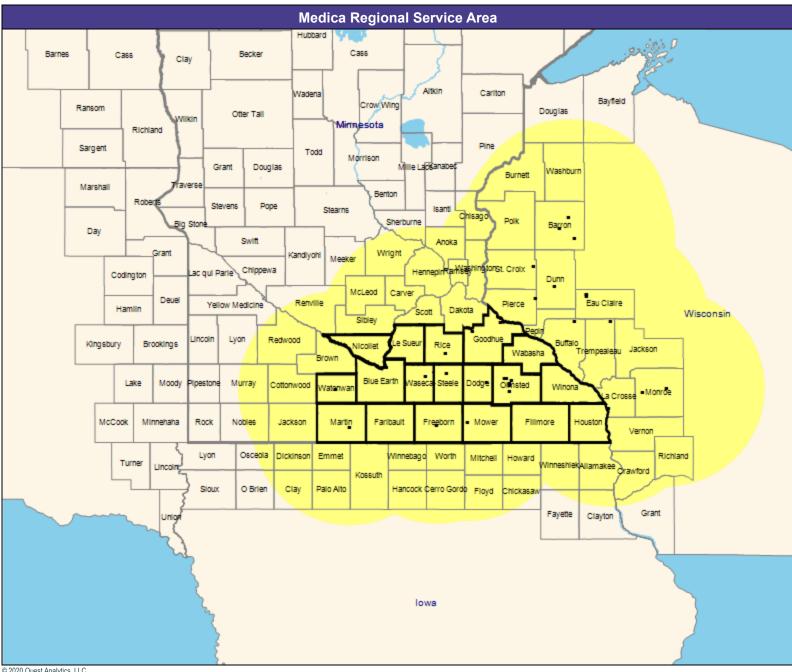

Medica CompleteHealth MNN004
Cardiovascular Disease

260 providers at 51 locations

All providers

60 mile radius

Service Areas

Medica CompleteHealth MNN004

May 6, 2020

Medica CompleteHealth MNN004
Chiropractic