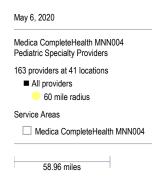

58.96 miles

May 6, 2020

Medica CompleteHealth MNN004
General Pediatric Providers

163 providers at 41 locations

All providers
30 mile radius

Service Areas

Medica CompleteHealth MNN004

May 6, 2020 Medica CompleteHealth MNN004 Allergy, Immunology and Rheumatology 44 providers at 24 locations ■ All providers 60 mile radius Service Areas