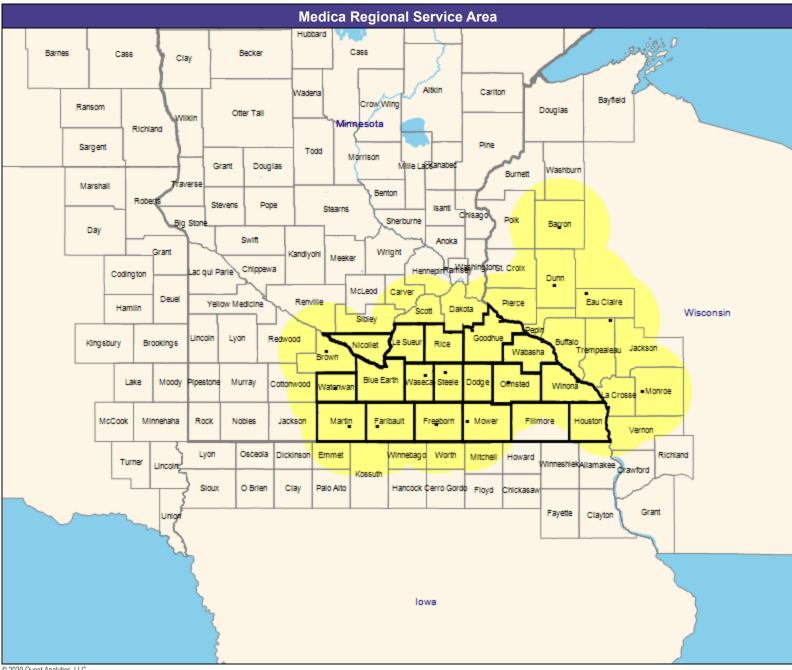

# **Service Area Map**

May 6, 2020 Service Areas ☐ Medica CompleteHealth MNN004 58.96 miles

May 6, 2020 Medica CompleteHealth MNN004 General Hospital Facilities 22 providers at 23 locations ■ All providers 30 mile radius Service Areas ☐ Medica CompleteHealth MNN004