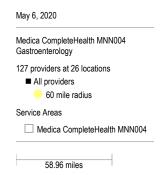

12 providers at 5 locations

■ All providers

60 mile radius

Service Areas

☐ Medica CompleteHealth MNN004

58.96 miles

May 6, 2020

Medica CompleteHealth MNN004
Endocrinology

51 providers at 26 locations

All providers

60 mile radius

Service Areas

Medica CompleteHealth MNN004

May 6, 2020

Medica CompleteHealth MNN004
Neurology and Neurological Surgery

212 providers at 39 locations