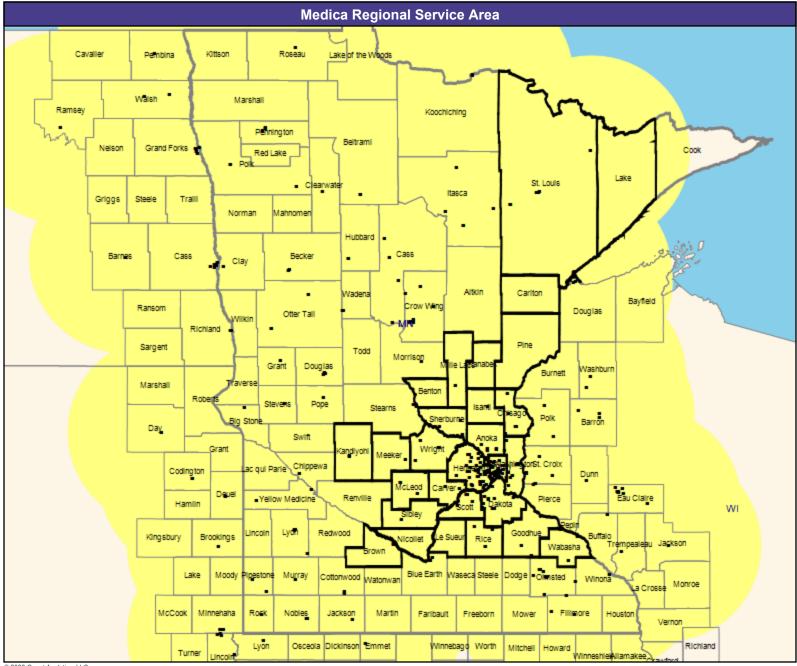

## **Service Area Map**

May 14, 2020

Medica Elect MNN001 General Hospital Facilities

195 providers at 199 locations

All providers

30 mile radius

Service Areas

Medica Elect MNN001