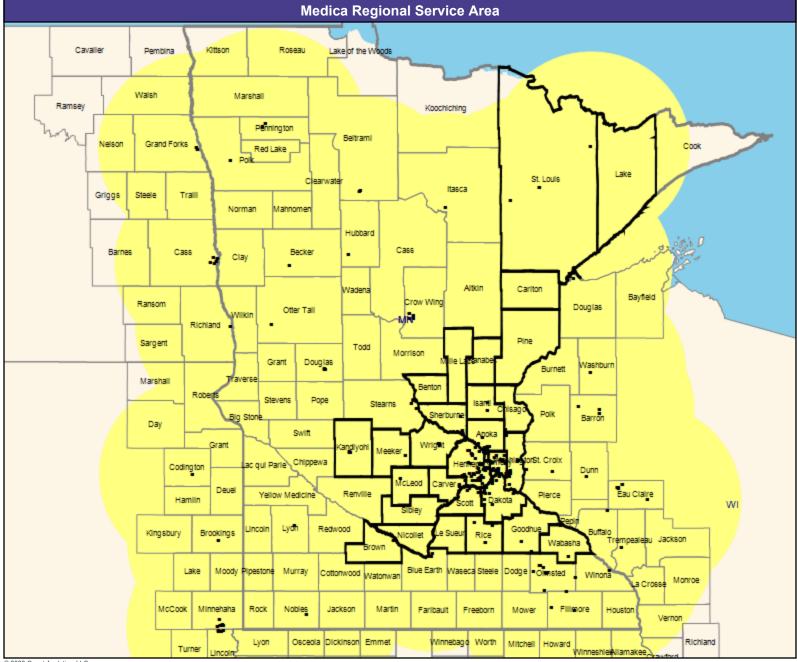

60.66 miles

May 14, 2020 Medica Elect MNN001 General Pediatric Providers 1,519 providers at 520 locations ■ All providers 30 mile radius Service Areas ☐ Medica Elect MNN001 60.66 miles

May 14, 2020

Medica Elect MNN001 Allergy, Immunology and Rheumatology