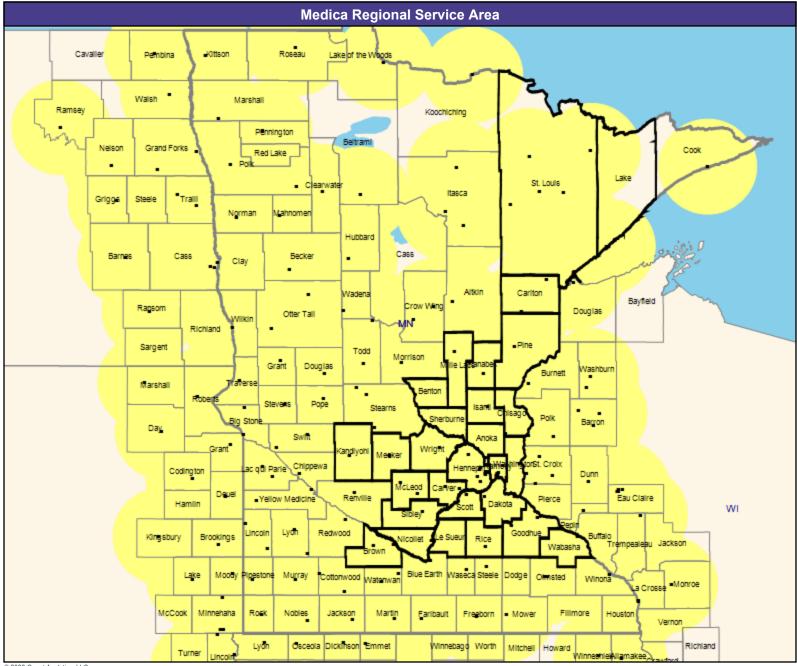

## **Service Area Map**

May 14, 2020

Medica Elect MNN001 General Hospital Facilities

195 providers at 199 locations

All providers

30 mile radius

Service Areas

Medica Elect MNN001

60.66 miles

May 14, 2020 Medica Elect MNN001 Primary Care Providers 12,743 providers at 1,460 locations ■ All providers 30 mile radius Service Areas ☐ Medica Elect MNN001

60.66 miles

May 14, 2020 Medica Elect MNN001 Mental Health Providers 10,006 providers at 3,120 locations ■ All providers 30 mile radius Service Areas ☐ Medica Elect MNN001