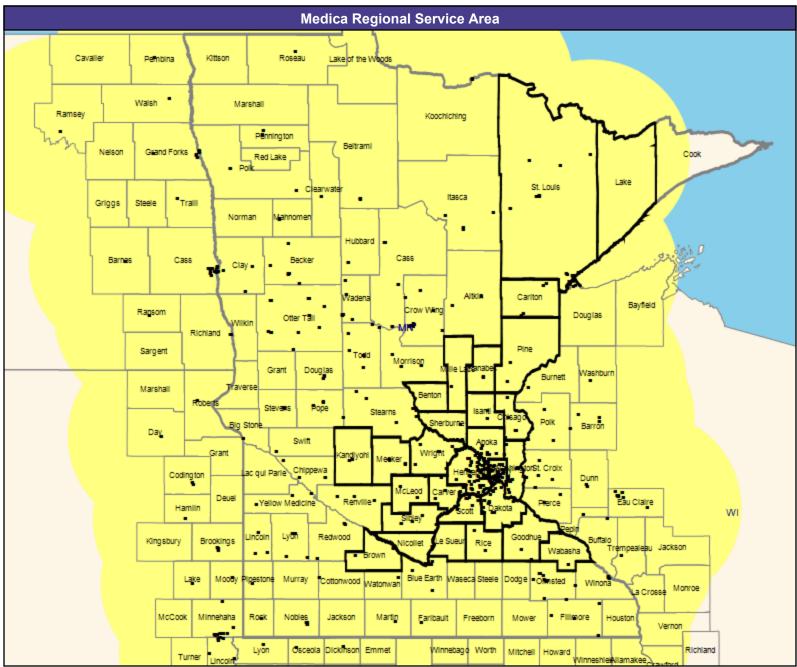

199 providers at 179 locations

All providers

60 mile radius

Service Areas

Medica Elect MNN001

60.66 miles

May 14, 2020 Medica Elect MNN001 Anesthesiology Physicians and CRNA 3,016 providers at 334 locations ■ All providers 60 mile radius Service Areas ☐ Medica Elect MNN001