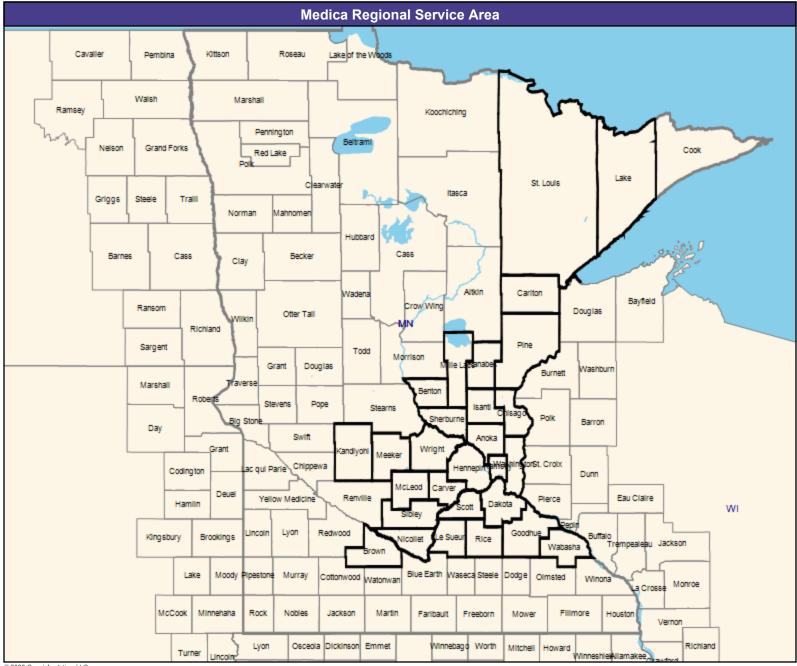

## **Service Area Map**

May 14, 2020

Medica Elect MNN001 General Hospital Facilities

195 providers at 199 locations

All providers

30 mile radius

Service Areas

Medica Elect MNN001

60.66 miles

May 14, 2020 Medica Elect MNN001 Primary Care Providers 12,743 providers at 1,460 locations ■ All providers 30 mile radius Service Areas ☐ Medica Elect MNN001

60.66 miles

May 14, 2020 Medica Elect MNN001 Mental Health Providers 10,006 providers at 3,120 locations ■ All providers 30 mile radius Service Areas ☐ Medica Elect MNN001