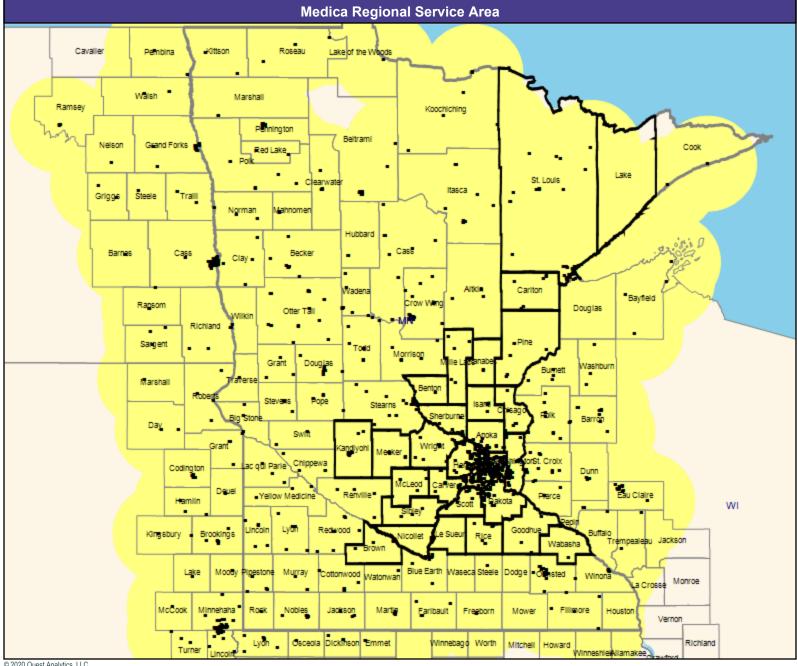

## **Service Area Map**

May 14, 2020

Medica Elect MNN001 General Hospital Facilities

195 providers at 199 locations

All providers

30 mile radius

Service Areas

Medica Elect MNN001

60.66 miles

May 14, 2020 Medica Elect MNN001 Primary Care Providers 12,743 providers at 1,460 locations ■ All providers 30 mile radius Service Areas ☐ Medica Elect MNN001

60.66 miles

May 14, 2020 Medica Elect MNN001 Mental Health Providers 10,006 providers at 3,120 locations ■ All providers 30 mile radius Service Areas ☐ Medica Elect MNN001