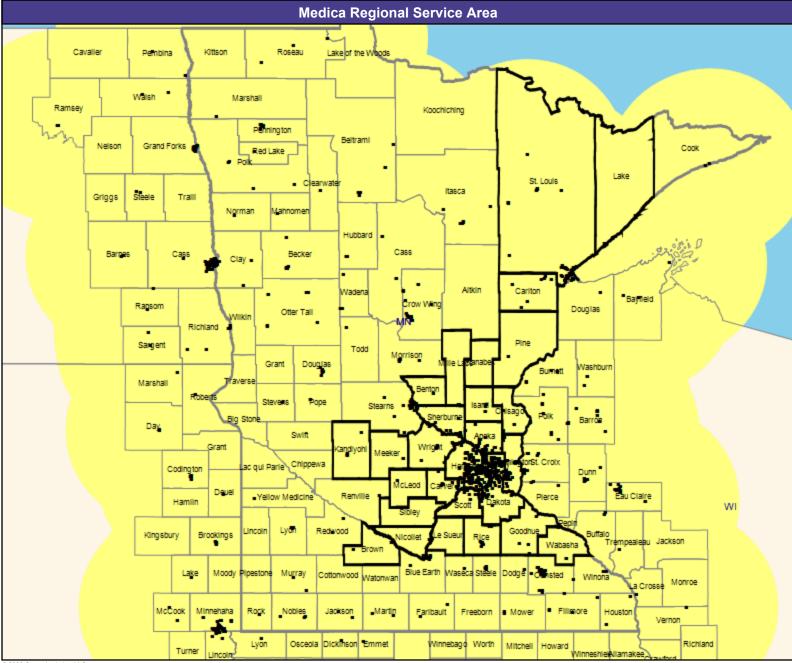

60.66 miles

May 14, 2020 Medica Elect MNN001 Primary Care Providers 12,743 providers at 1,460 locations ■ All providers 30 mile radius Service Areas ☐ Medica Elect MNN001

60.66 miles

May 14, 2020 Medica Elect MNN001 Mental Health Providers 10,006 providers at 3,120 locations ■ All providers 30 mile radius Service Areas ☐ Medica Elect MNN001