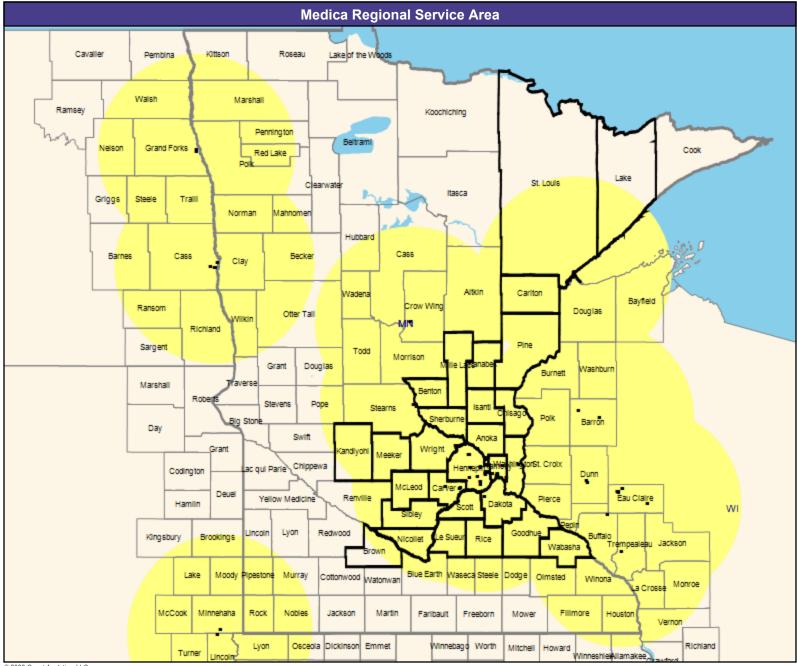

## **Service Area Map**

May 14, 2020

Medica Elect MNN001 General Hospital Facilities

195 providers at 199 locations

All providers

30 mile radius

Service Areas

Medica Elect MNN001