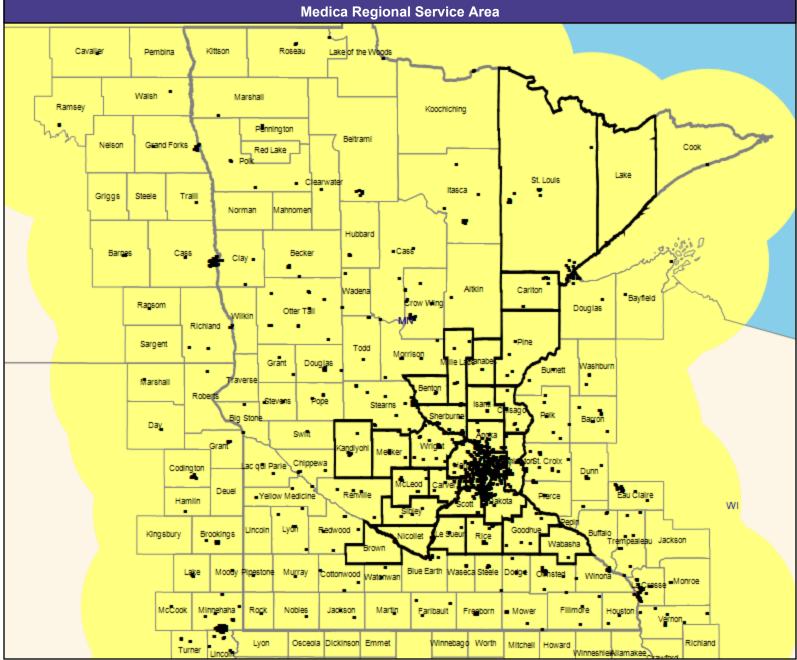

60.66 miles

May 14, 2020 Medica Elect MNN001 General Pediatric Providers 1,519 providers at 520 locations ■ All providers 30 mile radius Service Areas ☐ Medica Elect MNN001 60.66 miles

May 14, 2020

Medica Elect MNN001 Allergy, Immunology and Rheumatology