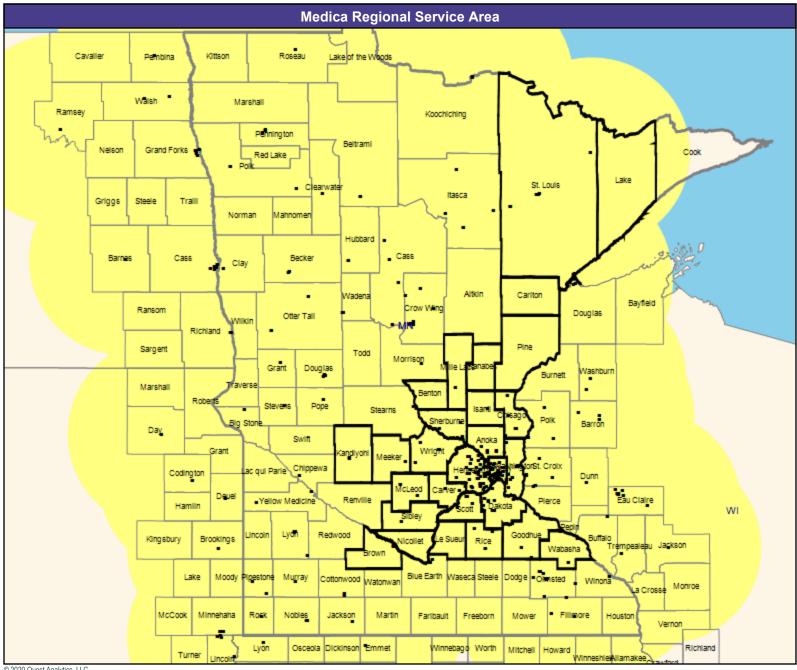

60.66 miles

May 14, 2020 Medica Elect MNN001 Primary Care Providers 12,743 providers at 1,460 locations ■ All providers 30 mile radius Service Areas ☐ Medica Elect MNN001

60.66 miles

May 14, 2020 Medica Elect MNN001 Mental Health Providers 10,006 providers at 3,120 locations ■ All providers 30 mile radius Service Areas ☐ Medica Elect MNN001