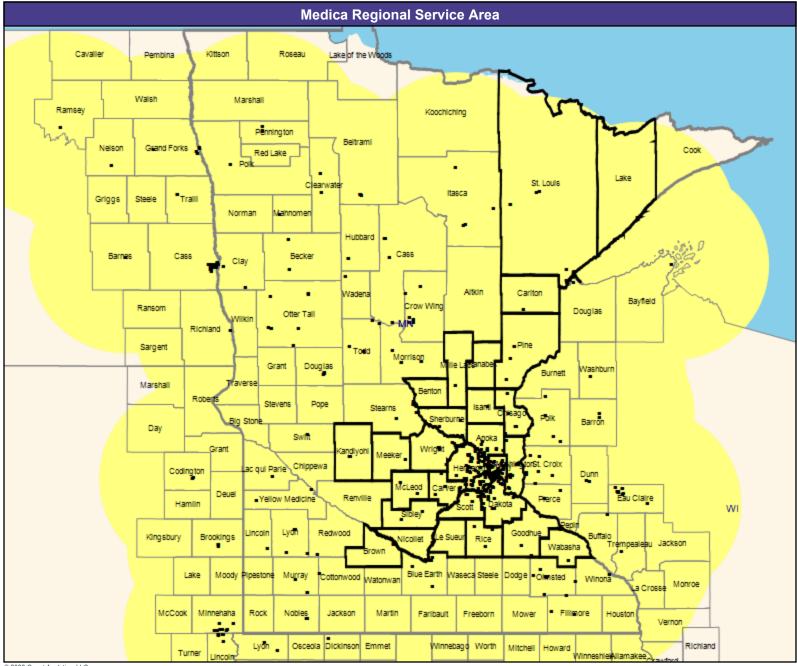

## **Service Area Map**

May 14, 2020

Medica Elect MNN001 General Hospital Facilities

195 providers at 199 locations

All providers

30 mile radius

Service Areas

Medica Elect MNN001