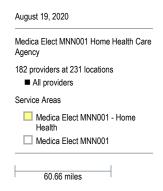

rder (SUD) Outpatient

921 providers at 1,222 locations

■ All providers

60 mile radius

Service Areas

☐ Medica Elect MNN001

60.66 miles



May 14, 2020

Medica Elect MNN001 Substance Use Disorder (SUD) Inpatient

118 providers at 197 locations

All providers

60 mile radius

Service Areas

Medica Elect MNN001

60.66 miles



May 14, 2020

Medica Elect MNN001 Thoracic Surgery

111 providers at 71 locations

All providers

60 mile radius

Service Areas

Medica Elect MNN001



May 14, 2020 Medica Elect MNN001 Urology 251 providers at 240 locations ■ All providers 60 mile radius Service Areas ☐ Medica Elect MNN001

60.66 miles



May 14, 2020 Medica Elect MNN001 Vascular Surgery 91 providers at 140 locations ■ All providers 60 mile radius Service Areas ☐ Medica Elect MNN001 60.66 miles