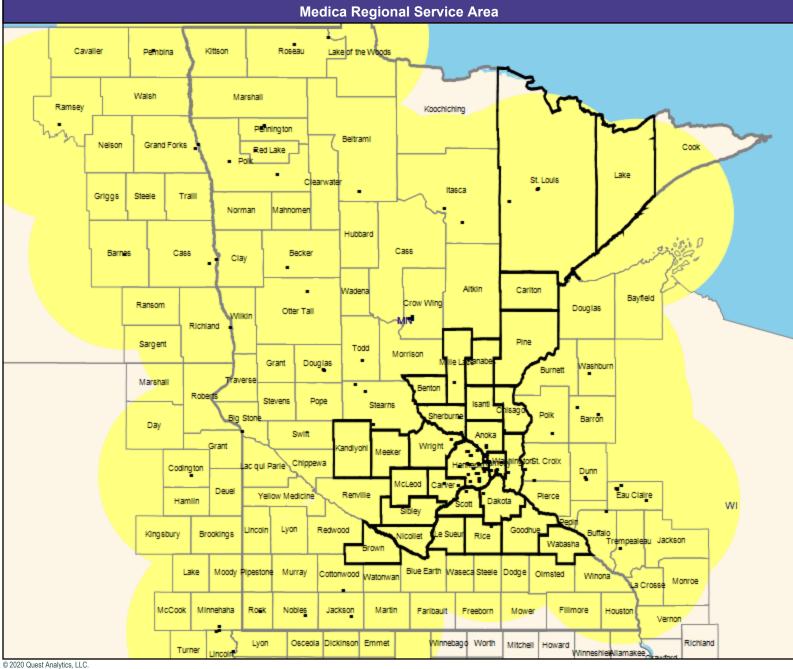

60.66 miles

May 14, 2020 Medica Elect MNN001 General Pediatric Providers 1,519 providers at 520 locations ■ All providers 30 mile radius Service Areas ☐ Medica Elect MNN001 60.66 miles

May 14, 2020

Medica Elect MNN001 Allergy, Immunology and Rheumatology