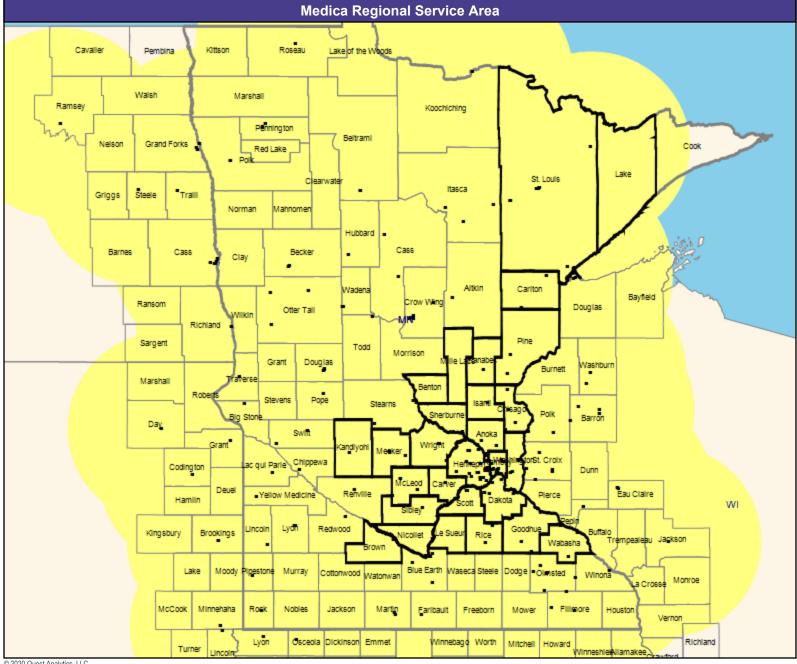

60.66 miles

May 14, 2020 Medica Elect MNN001 Primary Care Providers 12,743 providers at 1,460 locations ■ All providers 30 mile radius Service Areas ☐ Medica Elect MNN001

60.66 miles

May 14, 2020 Medica Elect MNN001 Mental Health Providers 10,006 providers at 3,120 locations ■ All providers 30 mile radius Service Areas ☐ Medica Elect MNN001