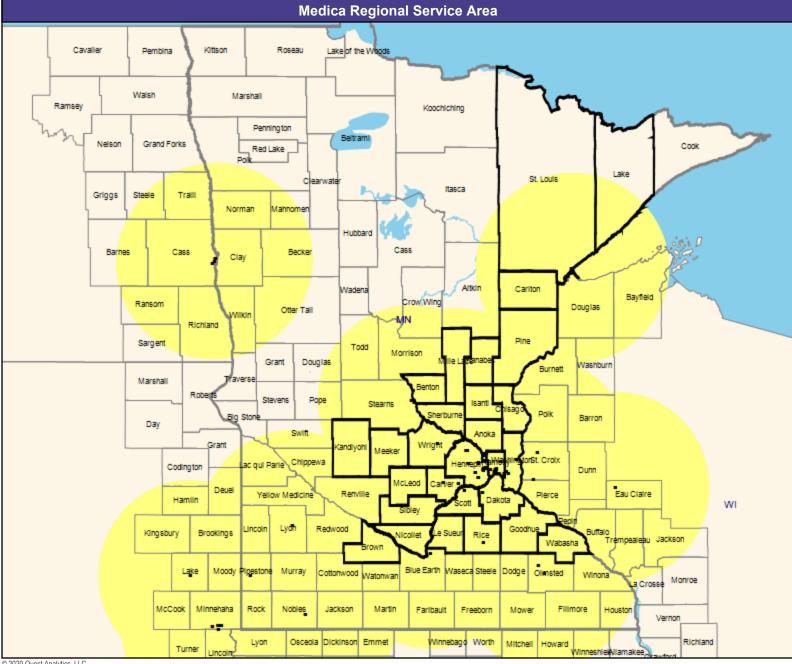

## **Service Area Map**

May 14, 2020

Medica Elect MNN001 General Hospital Facilities

195 providers at 199 locations

All providers

30 mile radius

Service Areas

Medica Elect MNN001