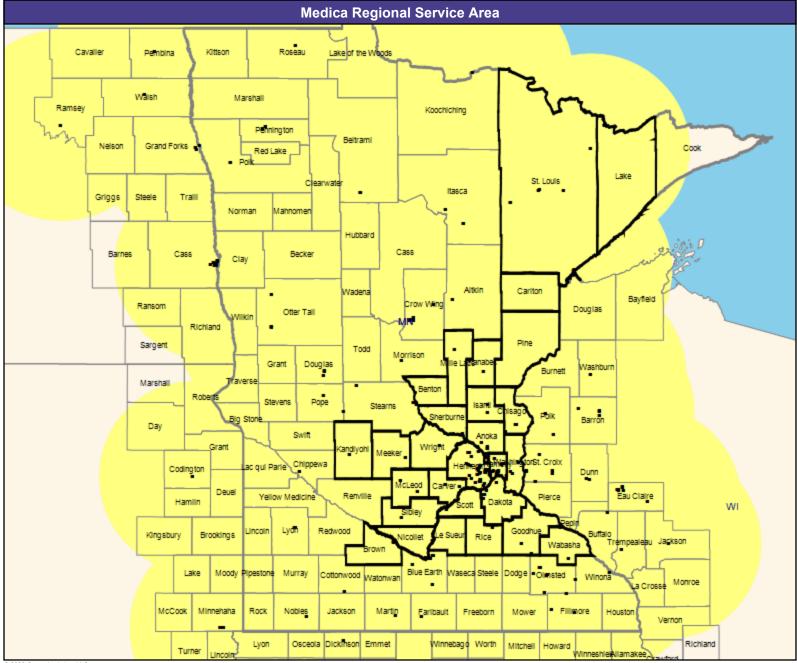

60.66 miles

May 14, 2020 Medica Elect MNN001 General Pediatric Providers 1,519 providers at 520 locations ■ All providers 30 mile radius Service Areas ☐ Medica Elect MNN001 60.66 miles

May 14, 2020

Medica Elect MNN001 Allergy, Immunology and Rheumatology