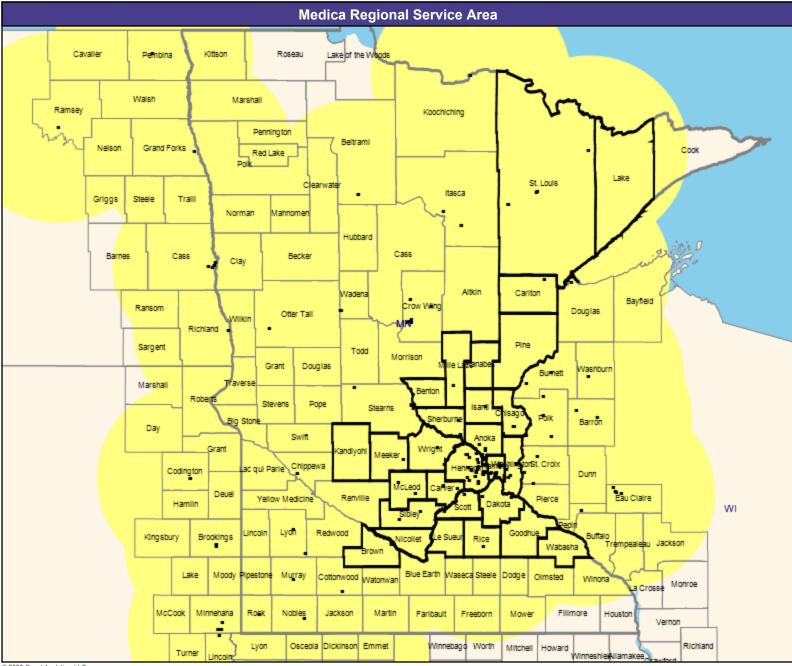

199 providers at 179 locations

All providers

60 mile radius

Service Areas

Medica Elect MNN001

60.66 miles

May 14, 2020 Medica Elect MNN001 Anesthesiology Physicians and CRNA 3,016 providers at 334 locations ■ All providers 60 mile radius Service Areas ☐ Medica Elect MNN001