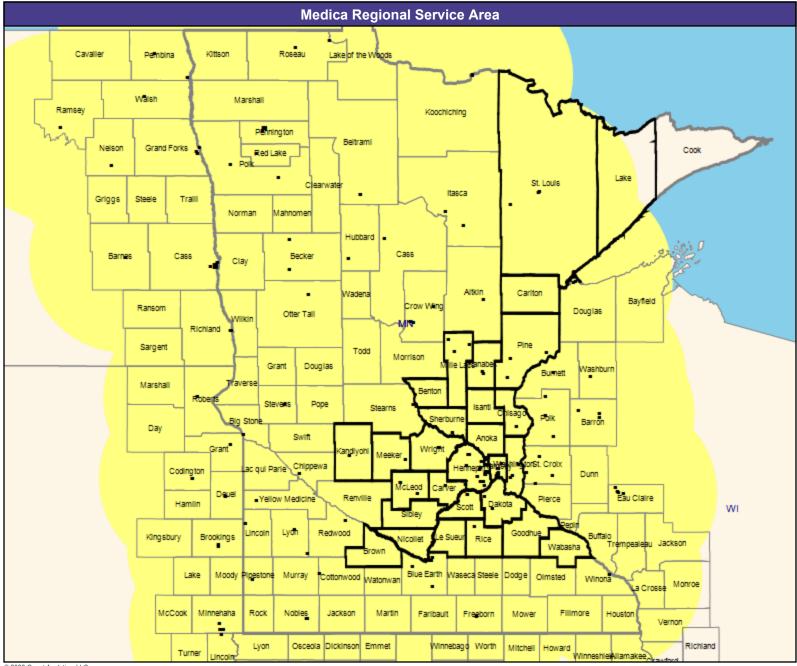

60.66 miles

May 14, 2020 Medica Elect MNN001 Primary Care Providers 12,743 providers at 1,460 locations ■ All providers 30 mile radius Service Areas ☐ Medica Elect MNN001

60.66 miles

May 14, 2020 Medica Elect MNN001 Mental Health Providers 10,006 providers at 3,120 locations ■ All providers 30 mile radius Service Areas ☐ Medica Elect MNN001