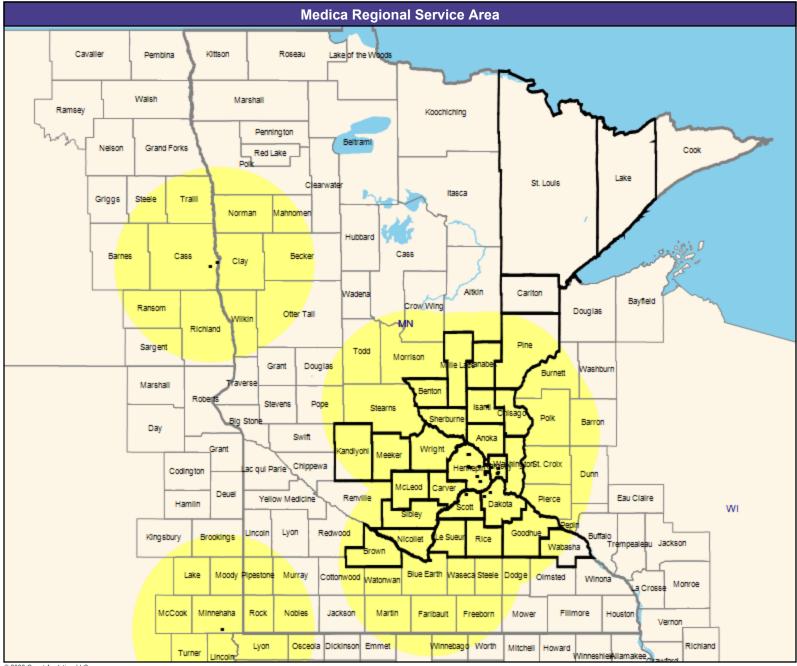

199 providers at 179 locations

All providers

60 mile radius

Service Areas

Medica Elect MNN001

60.66 miles

May 14, 2020 Medica Elect MNN001 Anesthesiology Physicians and CRNA 3,016 providers at 334 locations ■ All providers 60 mile radius Service Areas ☐ Medica Elect MNN001