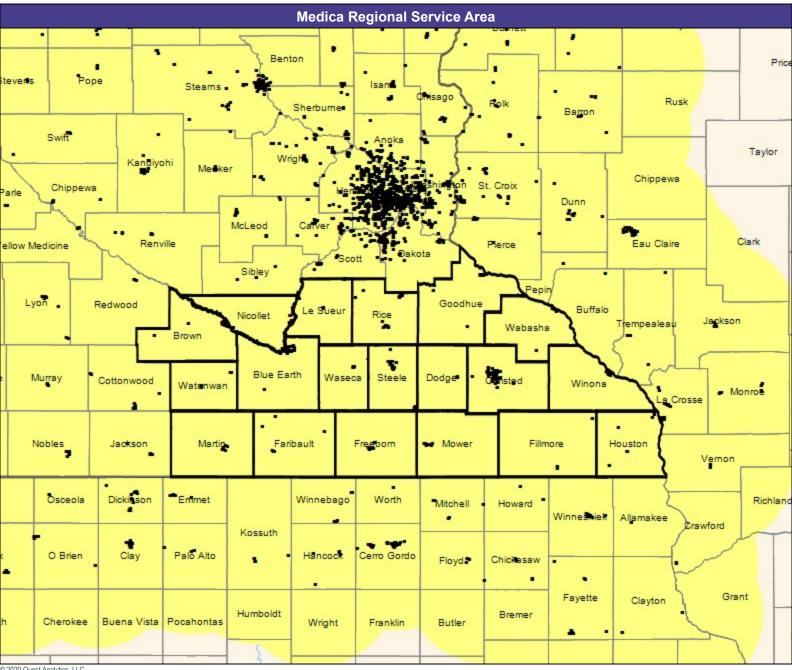

May 26, 2020

Engage by Medica MNN014 Primary Care Providers

2,642 providers at 124 locations

All providers

30 mile radius

Service Areas

Engage by Medica MNN014

May 26, 2020 Engage by Medica MNN014 Mental Health Providers 10,006 providers at 3,120 locations ■ All providers