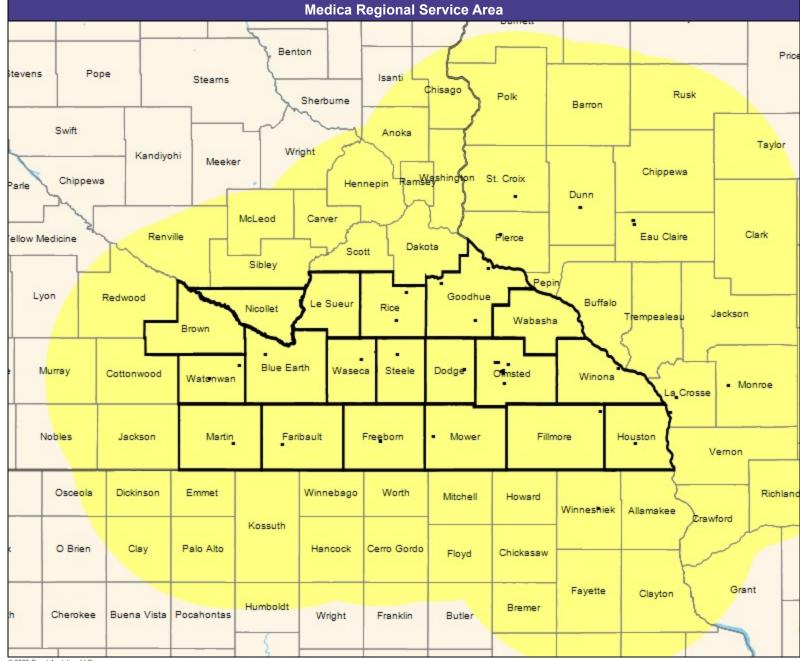

# **Provider Map**

35.03 miles

**Medica Regional Service Area** Benton Price Pope tevens Isanti Steams Chisago Rusk Polk Sherburne Barron Swift Anoka Taylor Wright Kandiyohi Meeker Chippewa Ram Washington St. Croix Chippewa Hennepin arle Dunn McLeod Carver Clark Renville Pierce Eau Claire ellow Medicine Dakota Scott Sibley Pepin Lyon Goodhue Redwood Buffalo Le Sueur Rice Nicollet Jackson Trempealeau Wabasha Brown Blue Earth Steele Murray Waseca Dodge Cottonwood Ofmsted Winona Watenwan Monroē a Crosse Freeborn Nobles Jackson Martin Faribault Mower Fillmore Houston Vernon Osceola Dickinson Winnebago Worth Emmet Richland Mitchell Howard Winneshiek Allamakee Crawford Kossuth O Brien Clay Palo Alto Hancock Cerro Gordo Chickasaw Floyd Fayette Grant Clayton Humboldt Bremer Cherokee Buena Vista Pocahontas Wright Butler Franklin