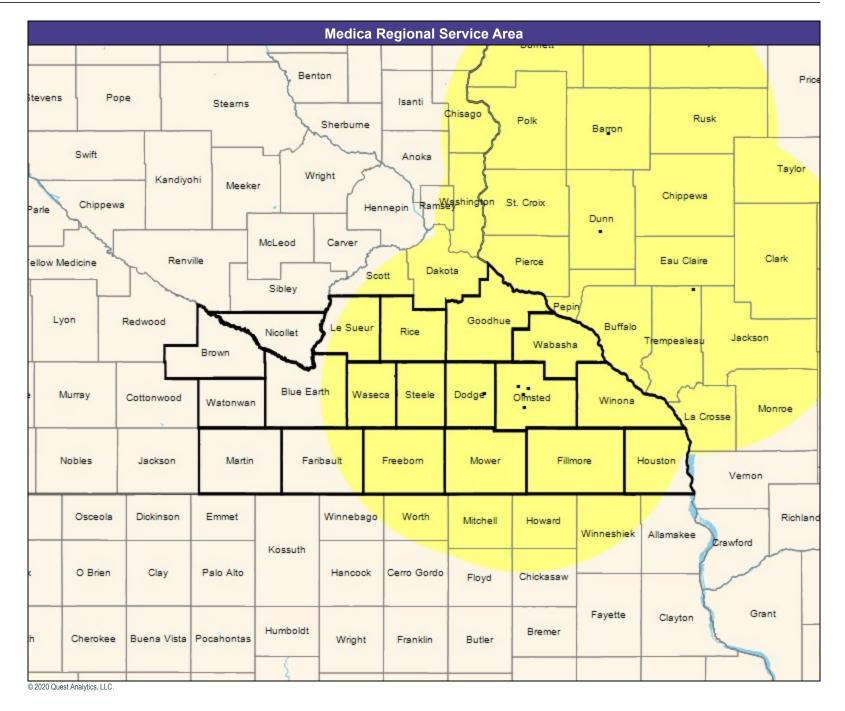

30 mile radius

Service Areas

Engage by Medica MNN014

May 26, 2020 Engage by Medica MNN014 Allergy, Immunology and Rheumatology 46 providers at 26 locations ■ All providers 60 mile radius

Service Areas

☐ Engage by Medica MNN014