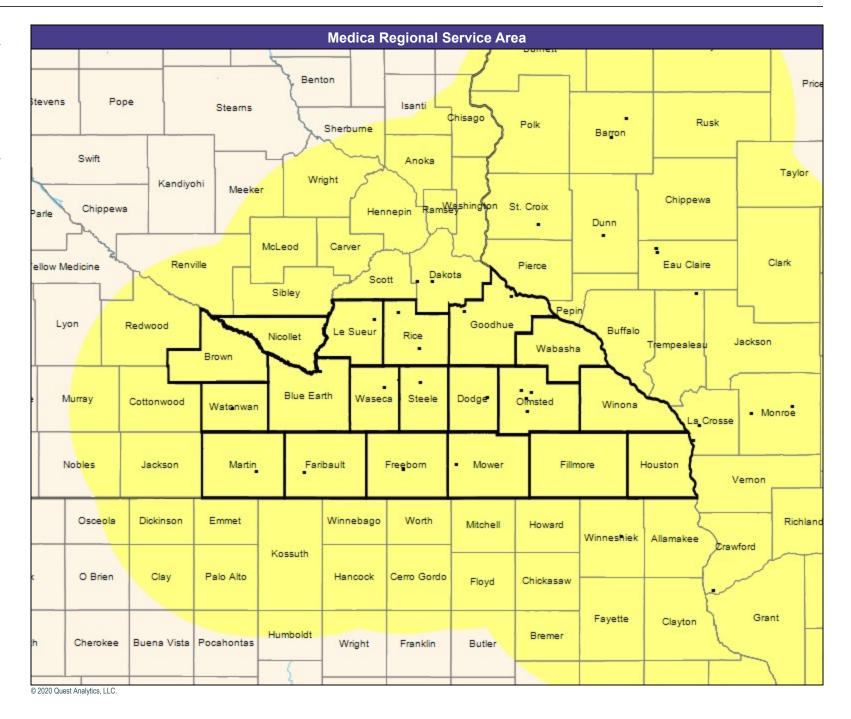

Engage by Medica MNN014
Cardiovascular Disease

268 providers at 55 locations

All providers

60 mile radius

Service Areas

Engage by Medica MNN014

Medica Service Area 2021 (Individual)