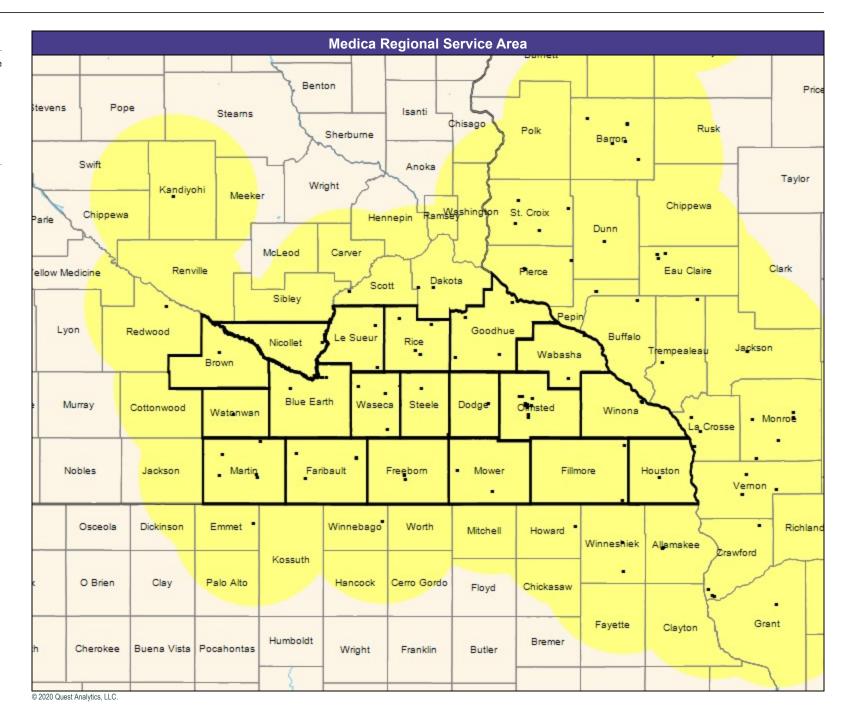

May 26, 2020

Engage by Medica MNN014 Primary Care Providers

2,642 providers at 124 locations

All providers

30 mile radius

Service Areas

Engage by Medica MNN014

May 26, 2020 Engage by Medica MNN014 Mental Health Providers 10,006 providers at 3,120 locations ■ All providers