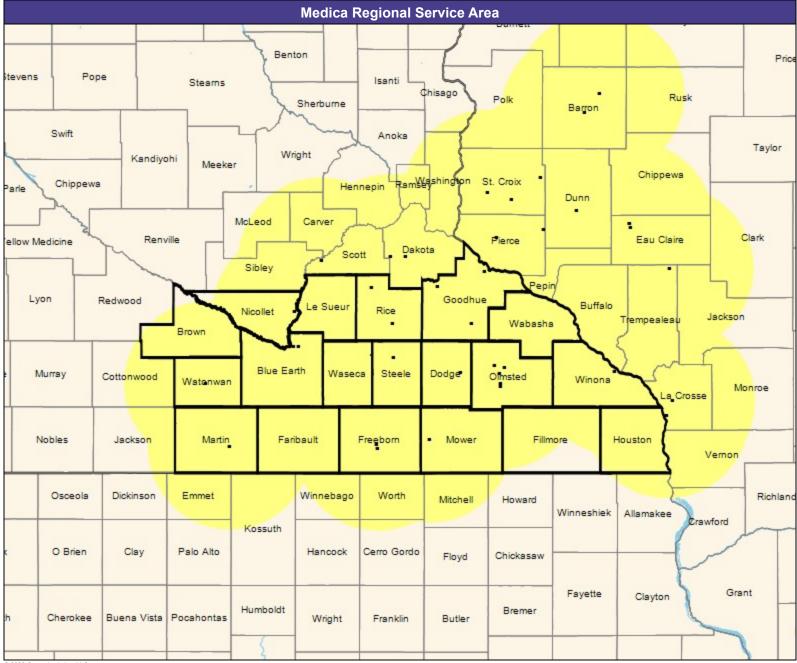

30 mile radius

Service Areas

Engage by Medica MNN014

May 26, 2020 Engage by Medica MNN014 Allergy, Immunology and Rheumatology 46 providers at 26 locations ■ All providers 60 mile radius

Service Areas

☐ Engage by Medica MNN014