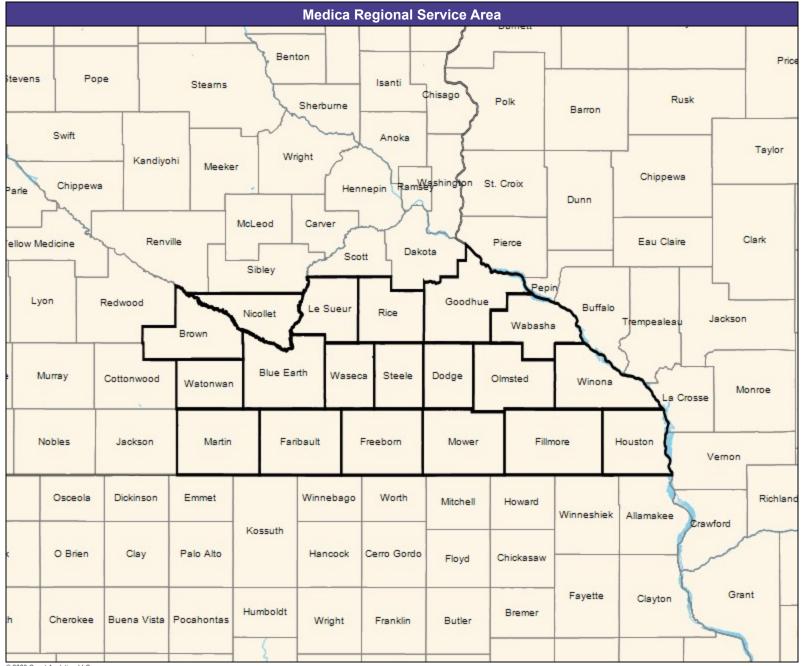

# **Provider Map**

35.03 miles

**Medica Regional Service Area** Benton Price Pope tevens Isanti Steams Chisago Rusk Polk Sherburne Barron Swift Anoka Taylor Wright Kandiyohi Meeker Chippewa Ram Washington St. Croix Chippewa Hennepin arle Dunn McLeod Carver Clark Renville Pierce Eau Claire ellow Medicine Dakota Scott Sibley Pepin Lyon Goodhue Redwood Buffalo Le Sueur Rice Nicollet Jackson Trempealeau Wabasha Brown Blue Earth Steele Murray Waseca Dodge Cottonwood Ofmsted Winona Watenwan Monroē a Crosse Freeborn Nobles Jackson Martin Faribault Mower Fillmore Houston Vernon Osceola Dickinson Winnebago Worth Emmet Richland Mitchell Howard Winneshiek Allamakee Crawford Kossuth O Brien Clay Palo Alto Hancock Cerro Gordo Chickasaw Floyd Fayette Grant Clayton Humboldt Bremer Cherokee Buena Vista Pocahontas Wright Butler Franklin