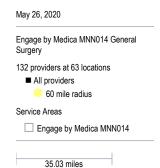

May 26, 2020

Engage by Medica MNN014 Primary Care Providers

2,642 providers at 124 locations

All providers

30 mile radius

Service Areas

Engage by Medica MNN014

May 26, 2020 Engage by Medica MNN014 Mental Health Providers 10,006 providers at 3,120 locations ■ All providers