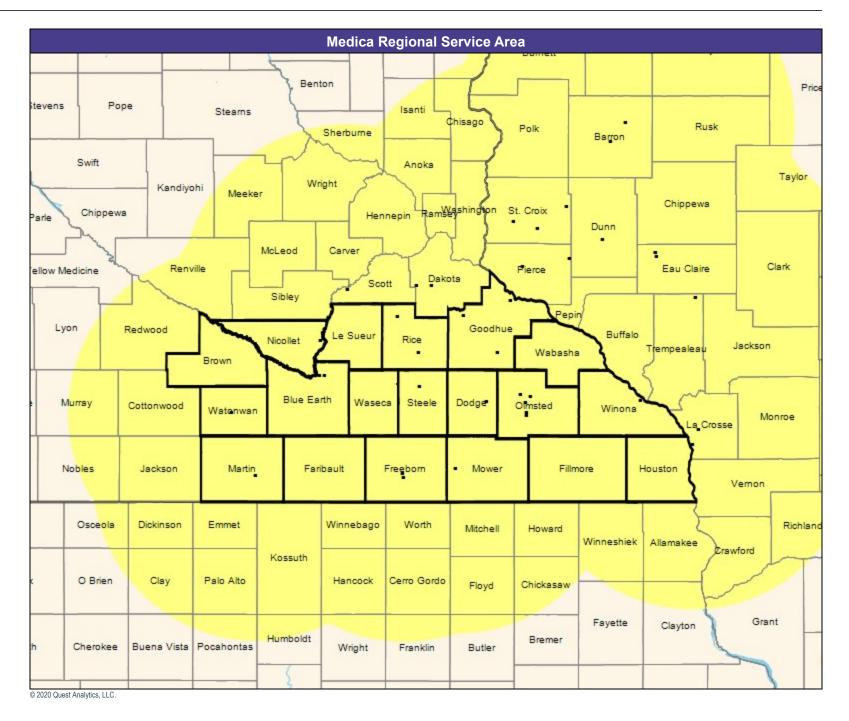

35.03 miles

**Medica Regional Service Area** Benton Price Pope tevens Isanti Steams Chisago Rusk Polk Sherburne Barron Swift Anoka Taylor Wright Kandiyohi Meeker Chippewa Ram Washington St. Croix Chippewa Hennepin . arle Dunn McLeod Carver 1 Clark Pierce Eau Claire Renville ellow Medicine Dakota Scott Sibley Pepin Lyon Goodhue Redwood Buffalo Le Sueur Rice Nicollet Jackson Trempealeau Wabasha Brown Blue Earth Murray Waseca Steele Dodg€ Ofmsted Cottonwood Winona Watenwan ■ Monroe a Crosse Freeborn Nobles Jackson Martin Faribault Mower Fillmore Houston Vernon Osceola Dickinson Winnebago Worth Emmet Richland Mitchell Howard Winneshiek Allamakee crawford Kossuth O Brien Clay Palo Alto Hancock Cerro Gordo Chickasaw Floyd Grant Fayette Clayton Humboldt Bremer Cherokee Buena Vista Pocahontas Wright Franklin Butler