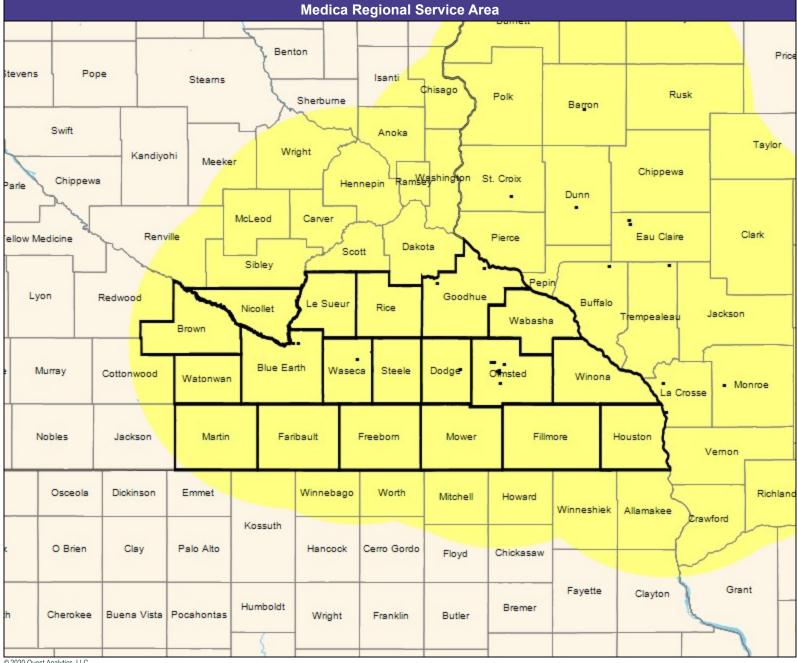

#### **Service Area Map**

May 26, 2020

Service Areas

Engage by Medica MNN014

35.03 miles

Medica Service Area 2021 (Individual)

# **Provider Map**

35.03 miles

**Medica Regional Service Area** Benton Price Pope tevens Isanti Steams Chisago Rusk Polk Sherburne Barron Swift Anoka Taylor Wright Kandiyohi Meeker Chippewa Ram Washington St. Croix Chippewa Hennepin arle Dunn McLeod Carver Clark Renville Pierce Eau Claire ellow Medicine Dakota Scott Sibley Pepin Lyon Goodhue Redwood Buffalo Le Sueur Rice Nicollet Jackson Trempealeau Wabasha Brown Blue Earth Steele Murray Waseca Dodge Cottonwood Ofmsted Winona Watenwan Monroē a Crosse Freeborn Nobles Jackson Martin Faribault Mower Fillmore Houston Vernon Osceola Dickinson Winnebago Worth Emmet Richland Mitchell Howard Winneshiek Allamakee Crawford Kossuth O Brien Clay Palo Alto Hancock Cerro Gordo Chickasaw Floyd Fayette Grant Clayton Humboldt Bremer Cherokee Buena Vista Pocahontas Wright Butler Franklin