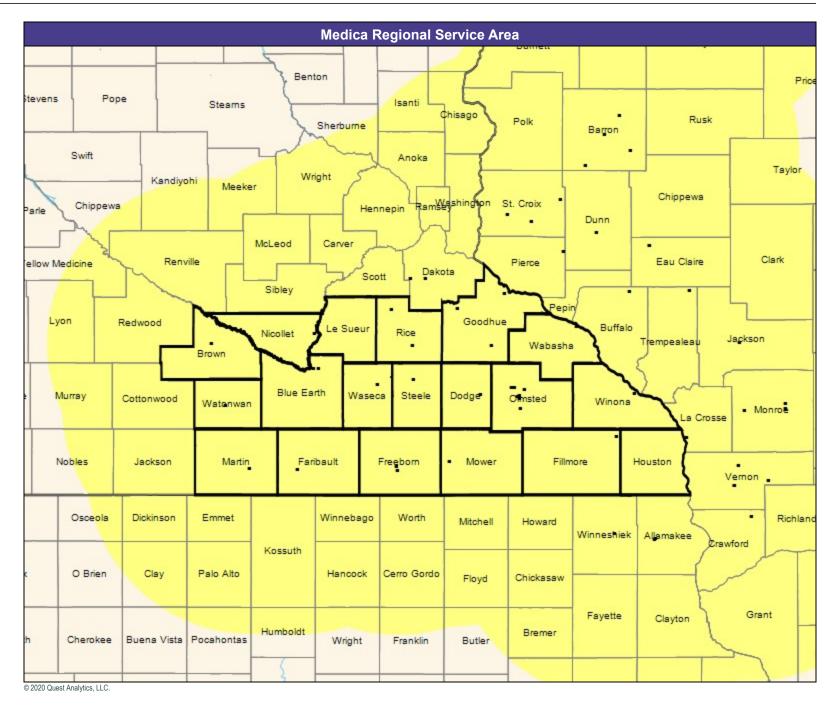

30 mile radius

Service Areas

☐ Engage by Medica MNN014

35.03 miles

May 26, 2020

Engage by Medica MNN014 General Pediatric Providers

166 providers at 43 locations

All providers