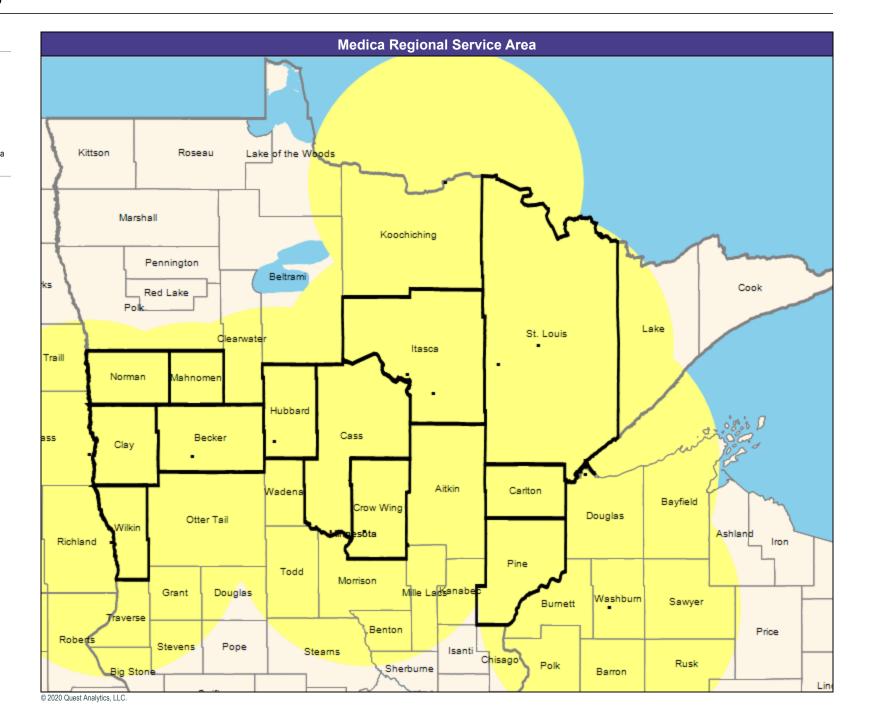

30 mile radius

Service Areas

Essentia ChoiceCare with Medica MNN010

May 6, 2020

Essentia ChoiceCare with Medica MNN010 Mental Health Providers

10,006 providers at 3,120 locations

■ All providers

30 mile radius