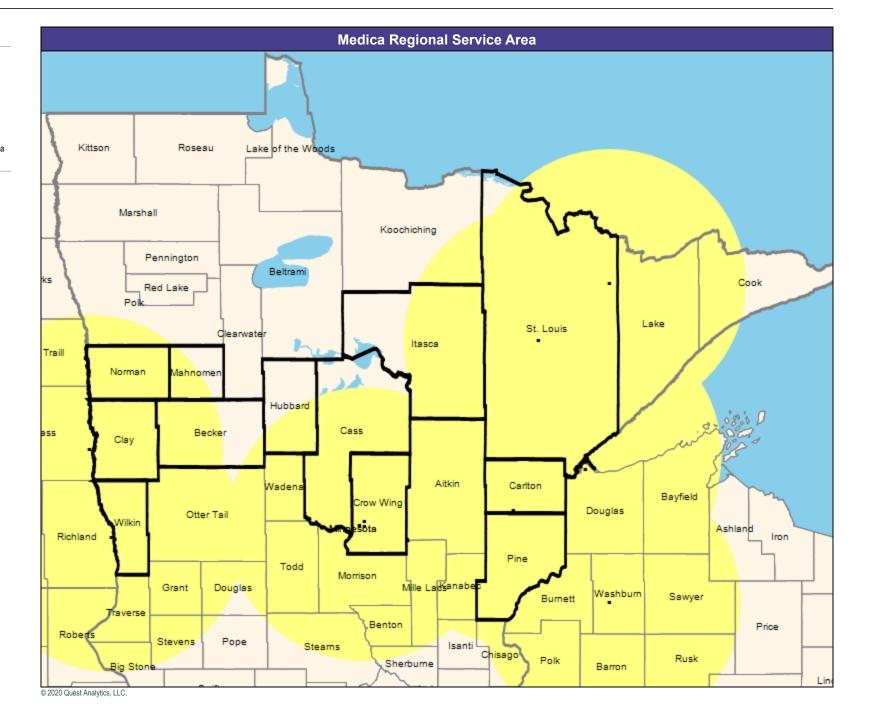

# **Service Area Map**

May 6, 2020

Service Areas

Essentia ChoiceCare with Medica MNN010

42.93 miles

May 6, 2020

Essentia ChoiceCare with Medica MNN010 General Hospital Facilities

27 providers at 27 locations