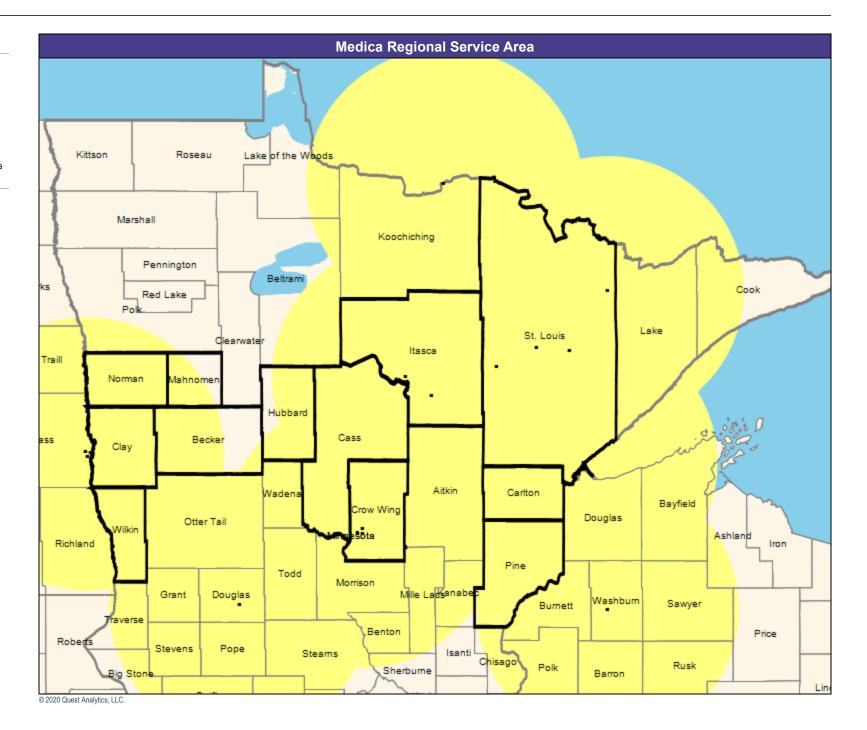

Service Areas

Essentia ChoiceCare with Medica MNN010

May 6, 2020

Essentia ChoiceCare with Medica MNN010 General Pediatric Providers

80 providers at 41 locations

■ All providers

30 mile radius

Service Areas