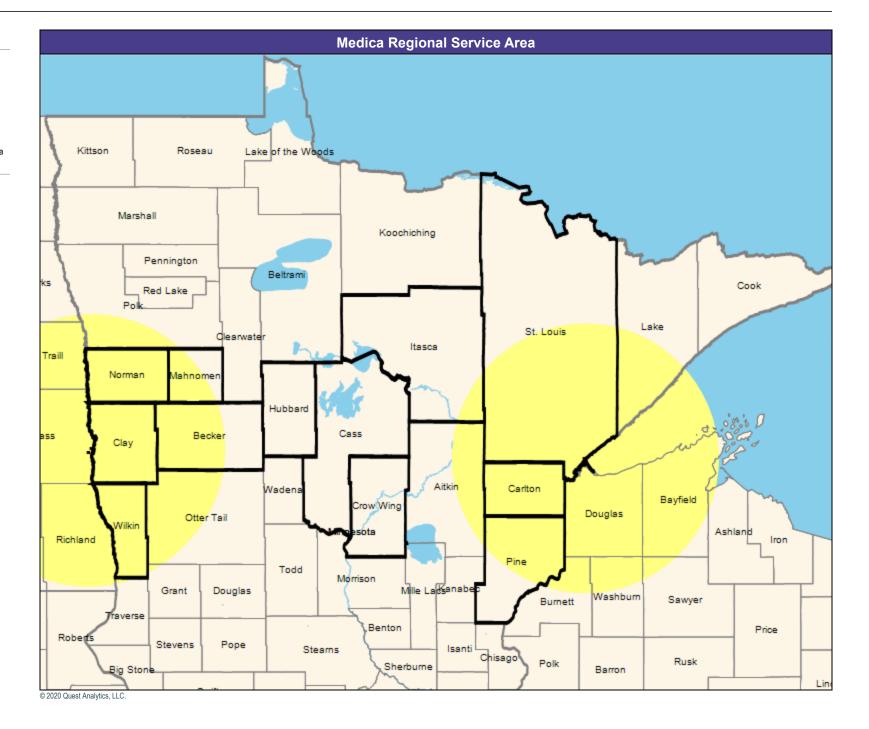

■ All providers

30 mile radius

Service Areas

Essentia ChoiceCare with Medica MNN010

May 6, 2020

Essentia ChoiceCare with Medica MNN010 Primary Care Providers

1,164 providers at 109 locations

■ All providers