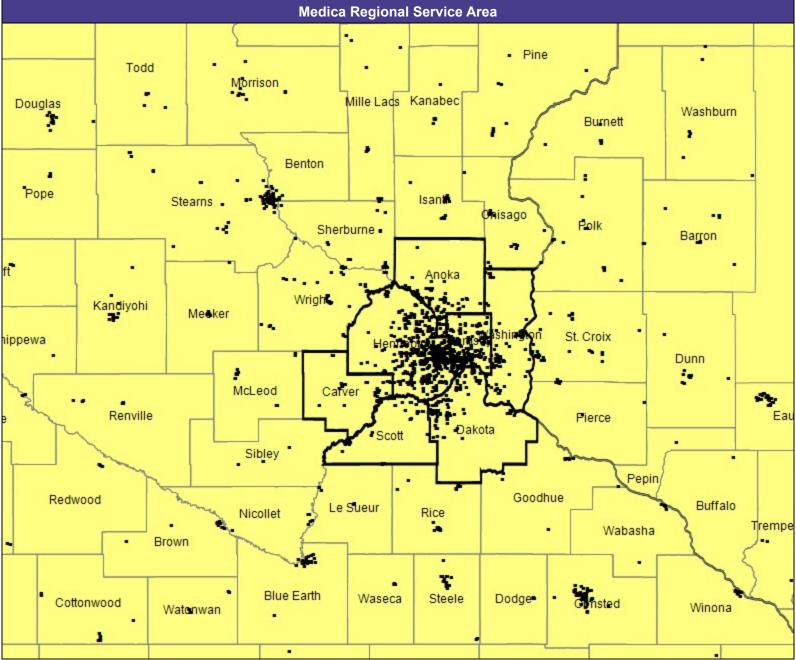

30 mile radius

Service Areas

Park Nicollet First with Medica MNN007

25.67 miles

May 7, 2020

Park Nicollet First with Medica MNN007 General Pediatric Providers

309 providers at 42 locations

■ All providers