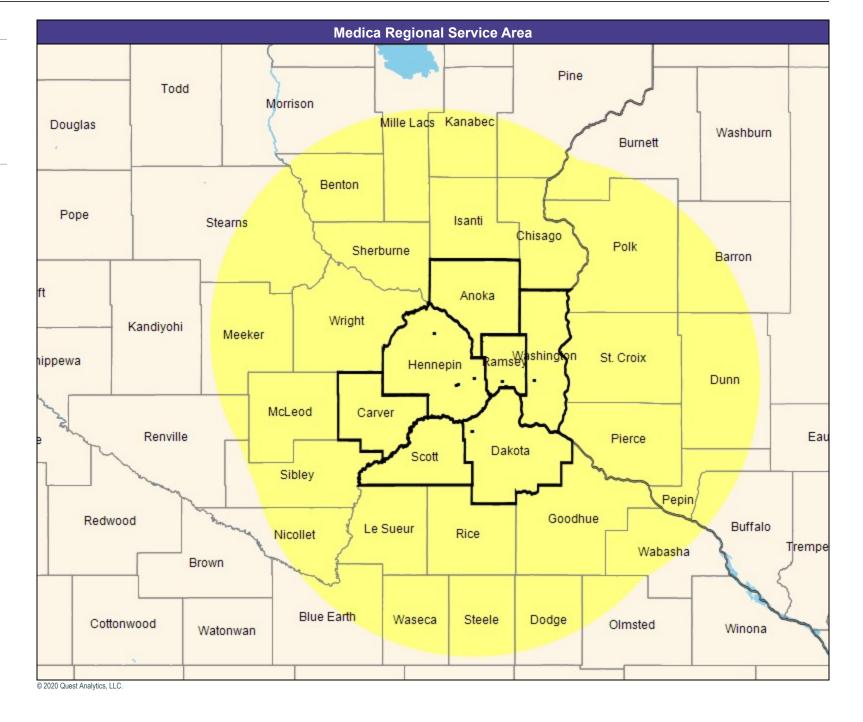

Park Nicollet First with Medica MNN007

May 7, 2020

Park Nicollet First with Medica MNN007
Colon and Rectal Surgery
5 providers at 6 locations

All providers60 mile radius

Service Areas

Park Nicollet First with Medica MNN007