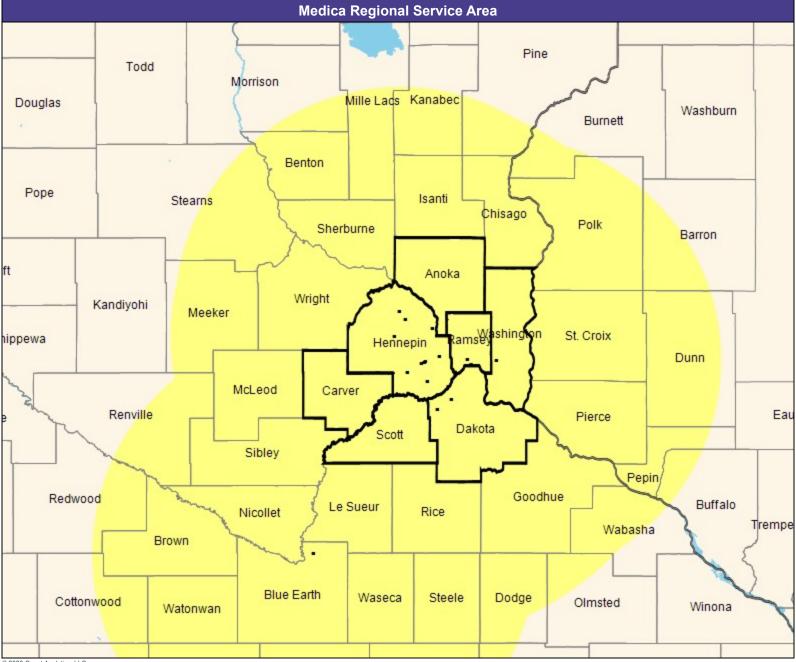

30 mile radius

Service Areas

Park Nicollet First with Medica MNN007

25.67 miles

May 7, 2020

Park Nicollet First with Medica MNN007 Allergy, Immunology and Rheumatology

17 providers at 9 locations

■ All providers

60 mile radius

Service Areas

Park Nicollet First with Medica MNN007

25.67 miles

May 7, 2020

Park Nicollet First with Medica MNN007 Anesthesiology Physicians and CRNA

214 providers at 5 locations

■ All providers