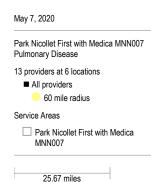

Park Nicollet First with Medica MNN007

May 7, 2020

Park Nicollet First with Medica MNN007
Colon and Rectal Surgery
5 providers at 6 locations

All providers60 mile radius

Service Areas

Park Nicollet First with Medica MNN007