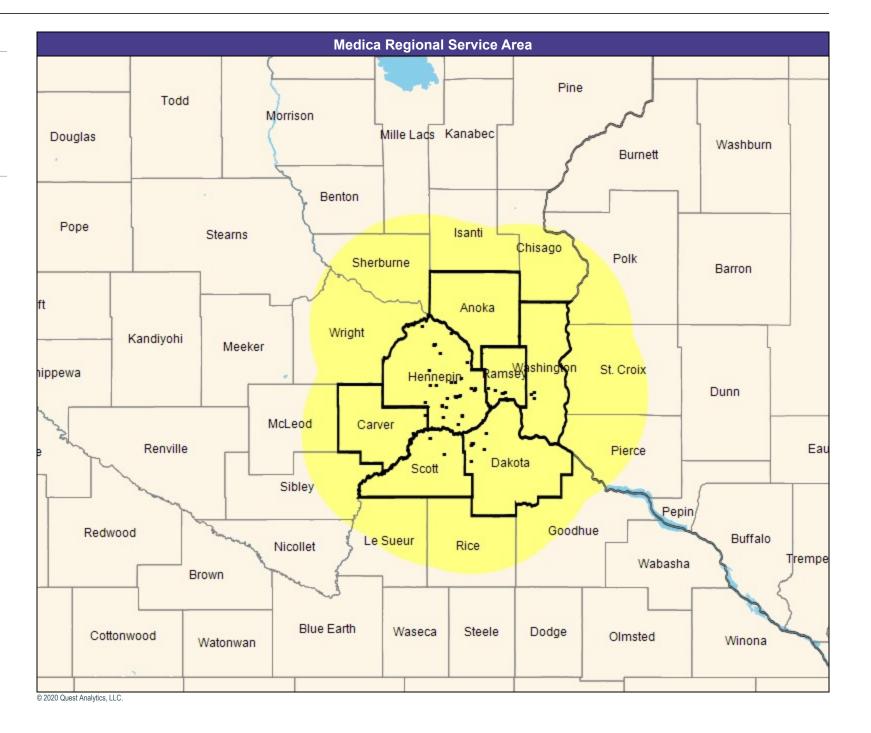

All providers

30 mile radius

Service Areas

Park Nicollet First with Medica
MNN007

May 7, 2020

Park Nicollet First with Medica MNN007 Mental Health Providers

10,006 providers at 3,120 locations

■ All providers