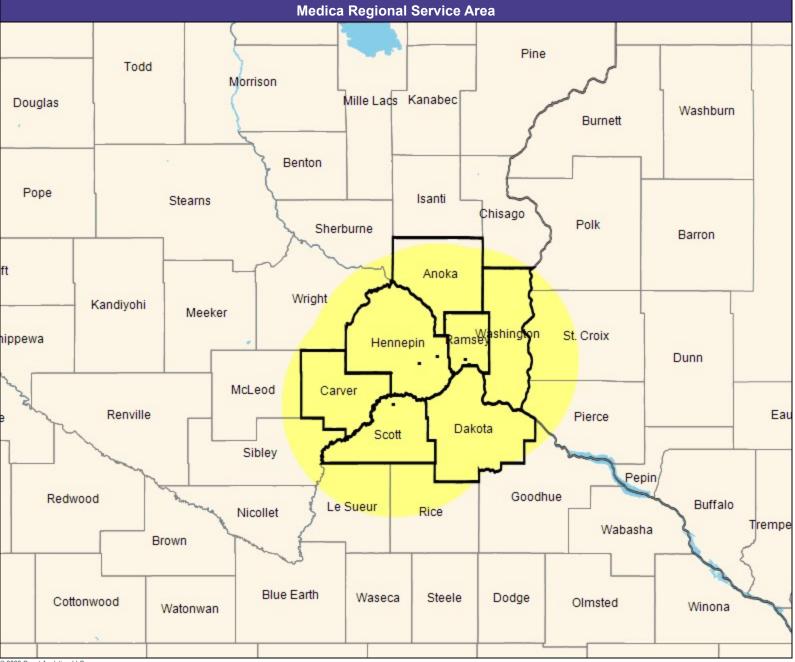

■ All providers

30 mile radius

Service Areas

Park Nicollet First with Medica MNN007

25.67 miles

May 7, 2020

Park Nicollet First with Medica MNN007
Primary Care Providers

918 providers at 58 locations