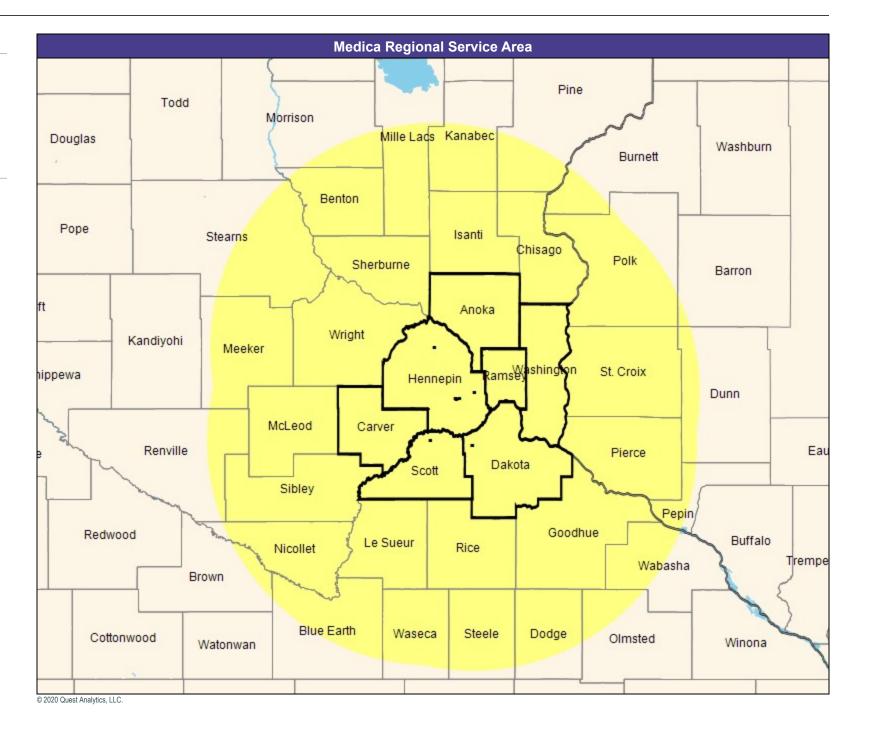

60 mile radius

Service Areas

Park Nicollet First with Medica MNN007

25.67 miles

May 7, 2020

Park Nicollet First with Medica MNN007
Cardiac Surgery

63 providers at 13 locations

■ All providers

60 mile radius

OU IIIIle Iaui

Service Areas

Park Nicollet First with Medica MNN007

25.67 miles

May 7, 2020

Park Nicollet First with Medica MNN007
Cardiovascular Disease
63 providers at 13 locations

All providers
60 mile radius