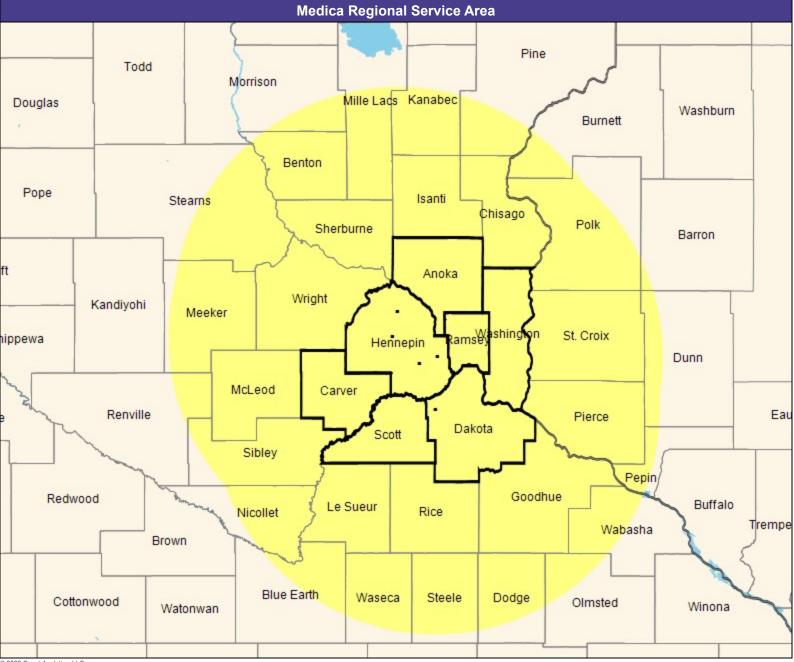

60 mile radius

Service Areas

Park Nicollet First with Medica MNN007

25.67 miles

May 7, 2020

Park Nicollet First with Medica MNN007 Anesthesiology Physicians and CRNA

214 providers at 5 locations

■ All providers

60 mile radius

Service Areas

Park Nicollet First with Medica MNN007

25.67 miles

May 7, 2020

Park Nicollet First with Medica MNN007
Cardiac Surgery

63 providers at 13 locations

■ All providers