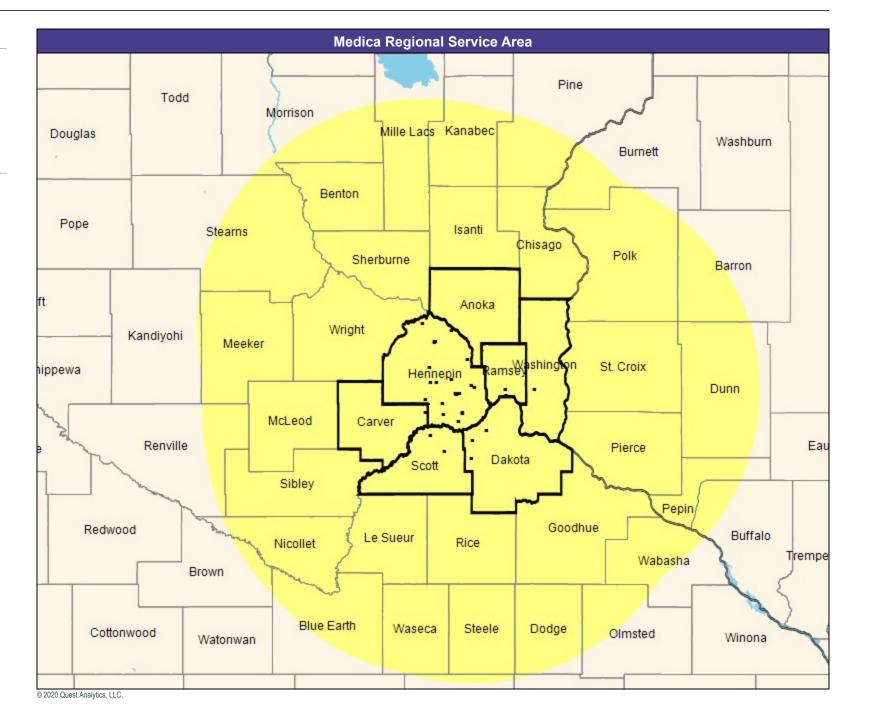

Park Nicollet First with Medica MNN007

May 7, 2020

Park Nicollet First with Medica MNN007
Colon and Rectal Surgery
5 providers at 6 locations

All providers60 mile radius

Service Areas

Park Nicollet First with Medica MNN007