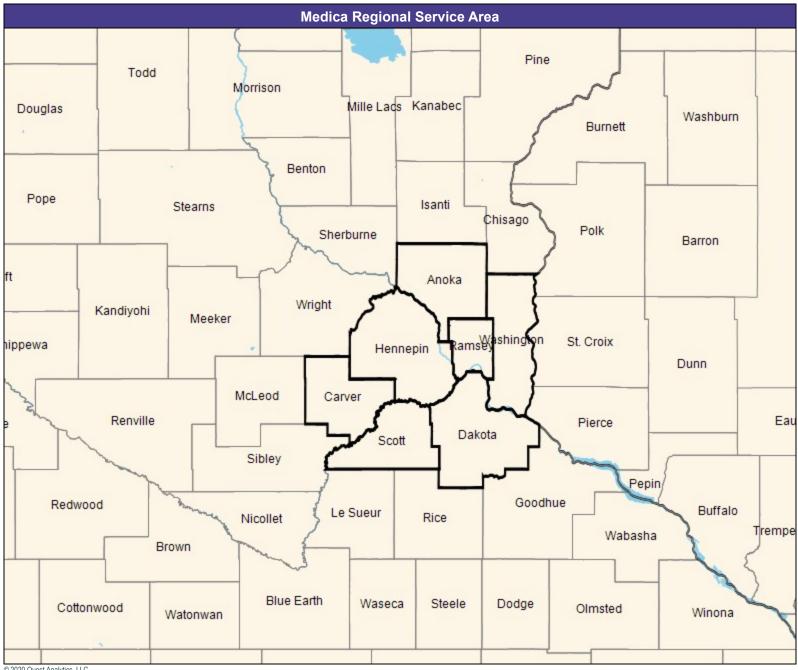

#### **Service Area Map**

May 7, 2020 Service Areas ☐ Park Nicollet First with Medica MNN007 25.67 miles

May 7, 2020
Park Nicollet

Park Nicollet First with Medica MNN007 General Hospital Facilities

3 providers at 4 locations