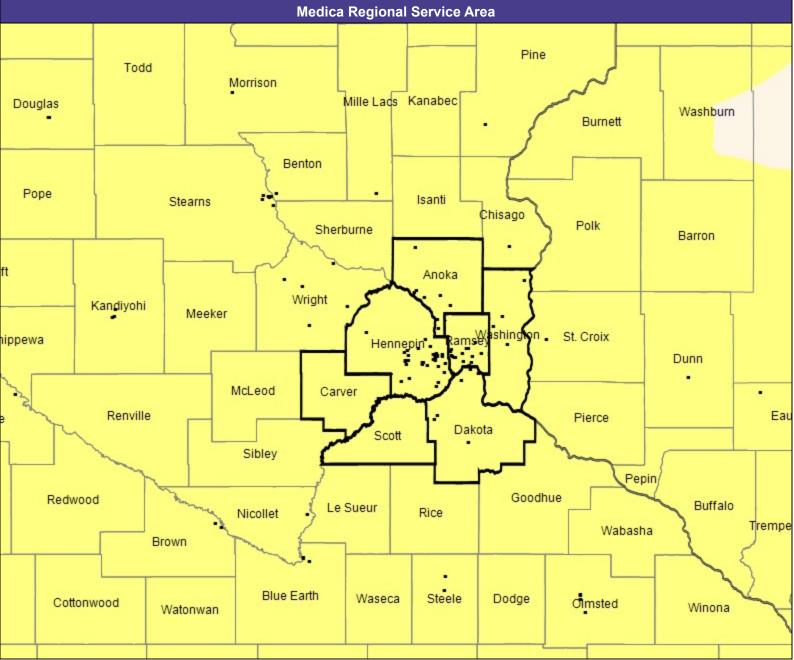

Park Nicollet First with Medica MNN007

May 7, 2020

Park Nicollet First with Medica MNN007
Colon and Rectal Surgery
5 providers at 6 locations

All providers60 mile radius

Service Areas

Park Nicollet First with Medica MNN007