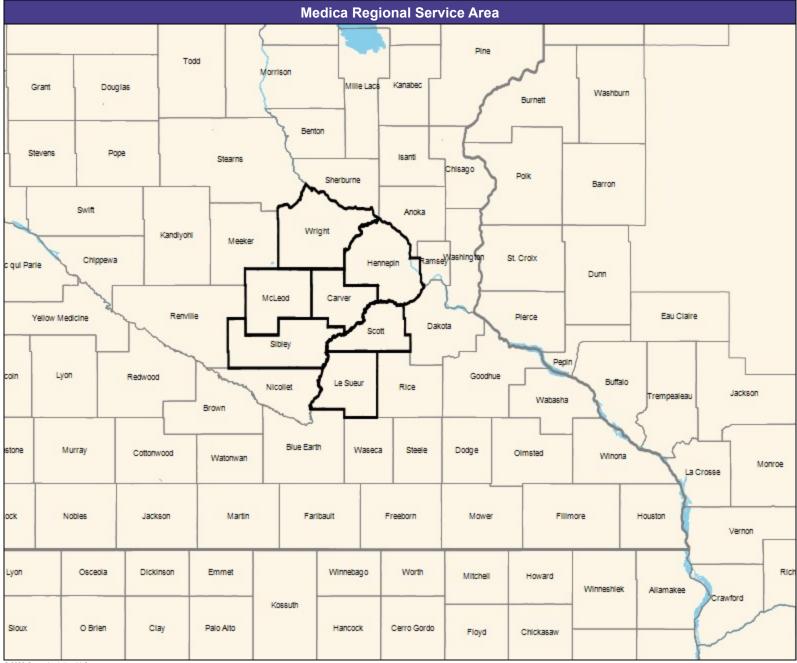

#### **Service Area Map**

May 6, 2020

Service Areas

Ridgeview Community Network
MNN008

35.03 miles

May 6, 2020

Ridgeview Community Network MNN008 General Hospital Facilities

6 providers at 8 locations