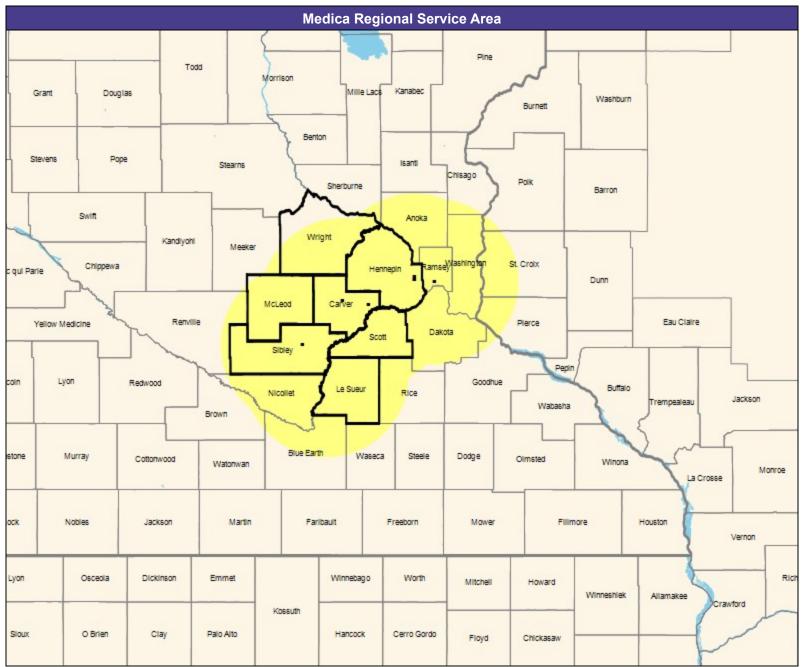

■ All providers

30 mile radius

Service Areas

Ridgeview Community Network MNN008

35.03 miles

May 6, 2020

Ridgeview Community Network MNN008 Primary Care Providers

618 providers at 110 locations