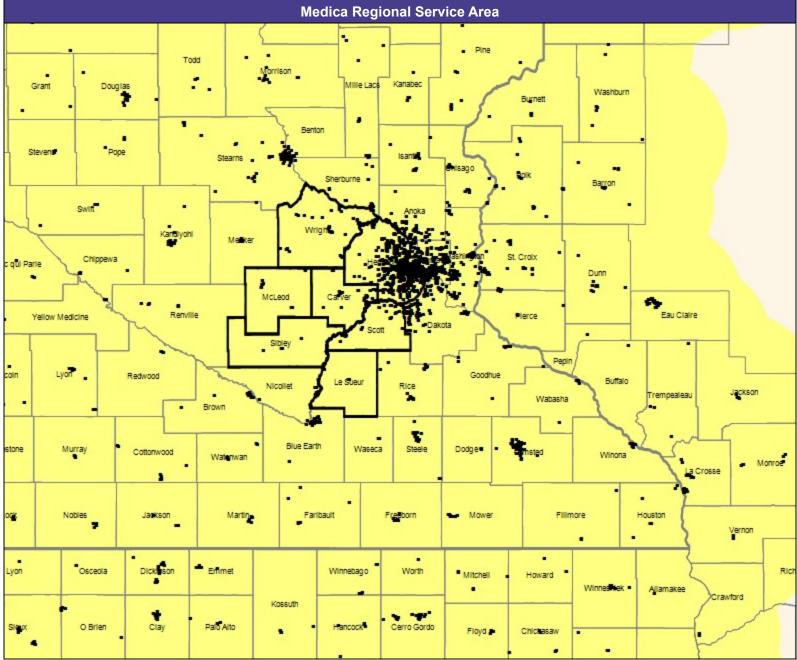

■ All providers

30 mile radius

Service Areas

Ridgeview Community Network MNN008

35.03 miles

May 6, 2020

Ridgeview Community Network MNN008 General Pediatric Providers

317 providers at 45 locations