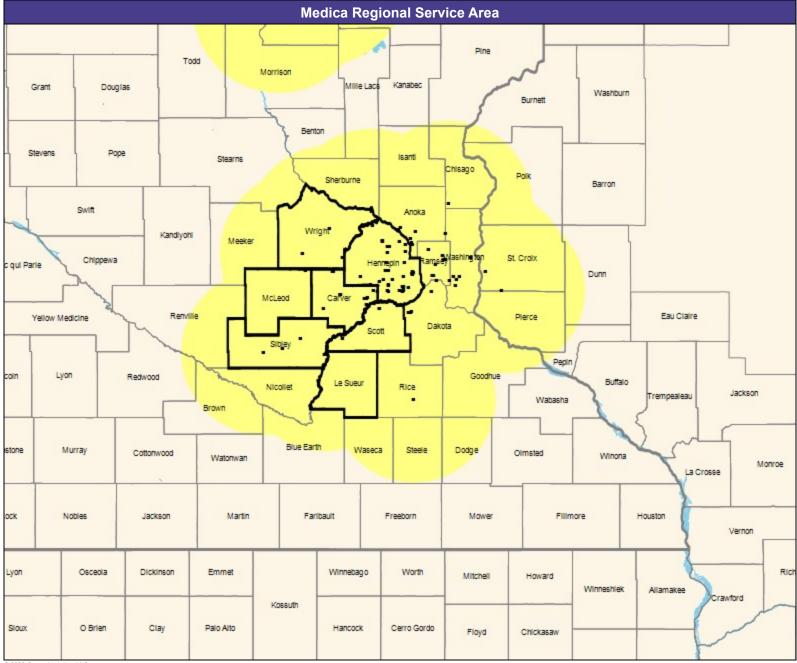

■ All providers

30 mile radius

Service Areas

Ridgeview Community Network MNN008

35.03 miles

May 6, 2020

Ridgeview Community Network MNN008 Mental Health Providers

10,006 providers at 3,120 locations