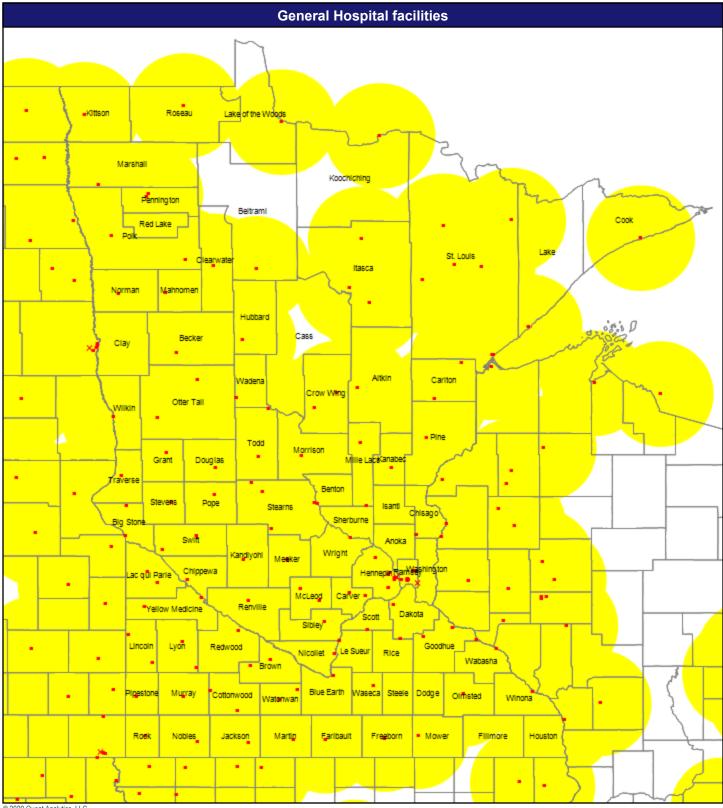

Chemical Dependency-Inpatient

81 providers at 81 locations

- Single providers (81)
- ➤ Multiple providers (0)

  ☐ 60 mile radius

© 2020 Quest Analytics, LLC.

May 14, 2020

Hospitals

275 providers at 271 locations

- Single providers (267)
- × Multiple providers (4)
- O 30 mile radius

© 2020 Quest Analytics, LLC.

May 14, 2020

Home Health Services

567 providers at 550 locations

- Single providers (533)
- × Multiple providers (17)
- O 60 mile radius