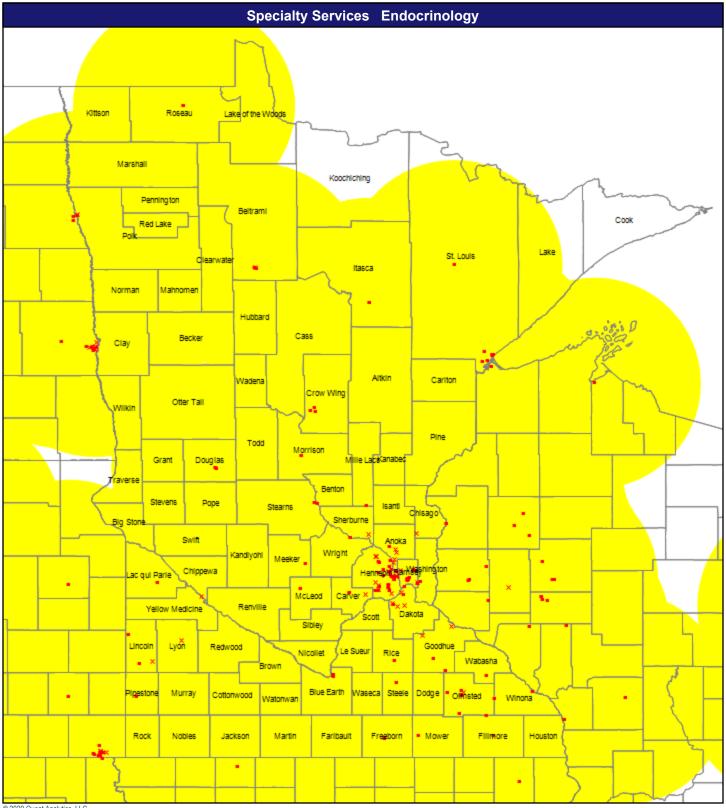

May 14, 2020

Endocrinology

288 providers at 222 locations

- Single providers (168)
- × Multiple providers (54)
- 0 60 mile radius

© 2020 Quest Analytics, LLC.

May 14, 2020

Gastroenterology

304 providers at 237 locations