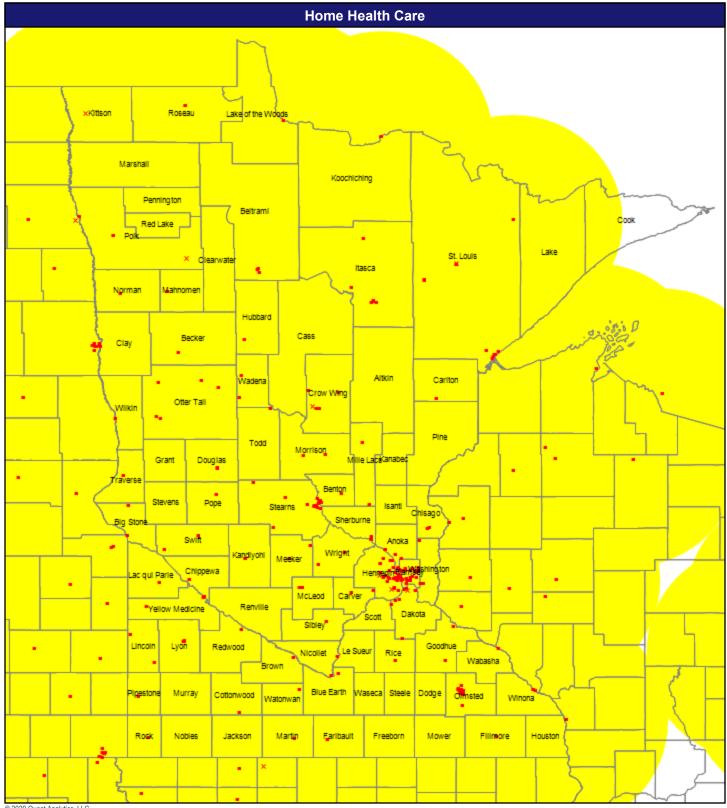

- Single providers (267)
- × Multiple providers (4)
- O 30 mile radius

© 2020 Quest Analytics, LLC.

May 14, 2020

Home Health Services

567 providers at 550 locations

- Single providers (533)
- × Multiple providers (17)
- O 60 mile radius