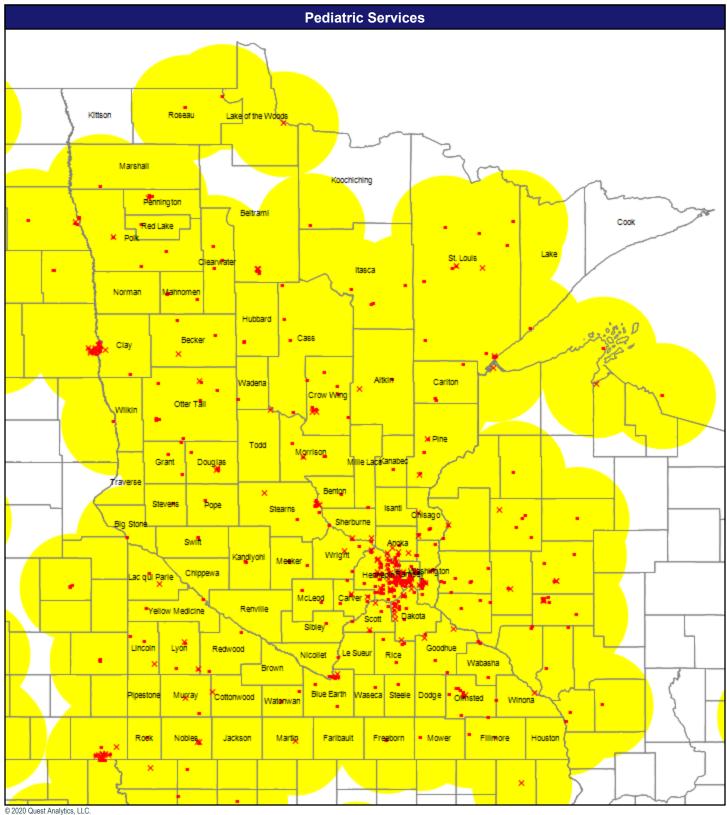

668 providers at 564 locations

- Single providers (479)
- × Multiple providers (85) O 60 mile radius

May 14, 2020

Pediatrics

967 providers at 720 locations

- Single providers (560)
- × Multiple providers (160)
- O 30 mile radius