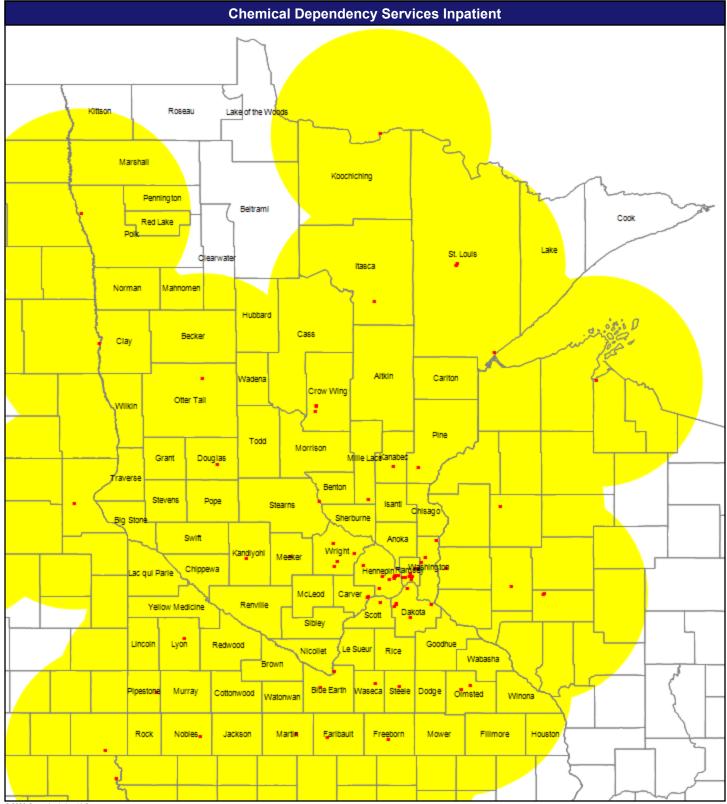

Chemical Dependency-Inpatient

81 providers at 81 locations

- Single providers (81)
- ➤ Multiple providers (0)

  ☐ 60 mile radius

© 2020 Quest Analytics, LLC.

May 14, 2020

Hospitals

275 providers at 271 locations