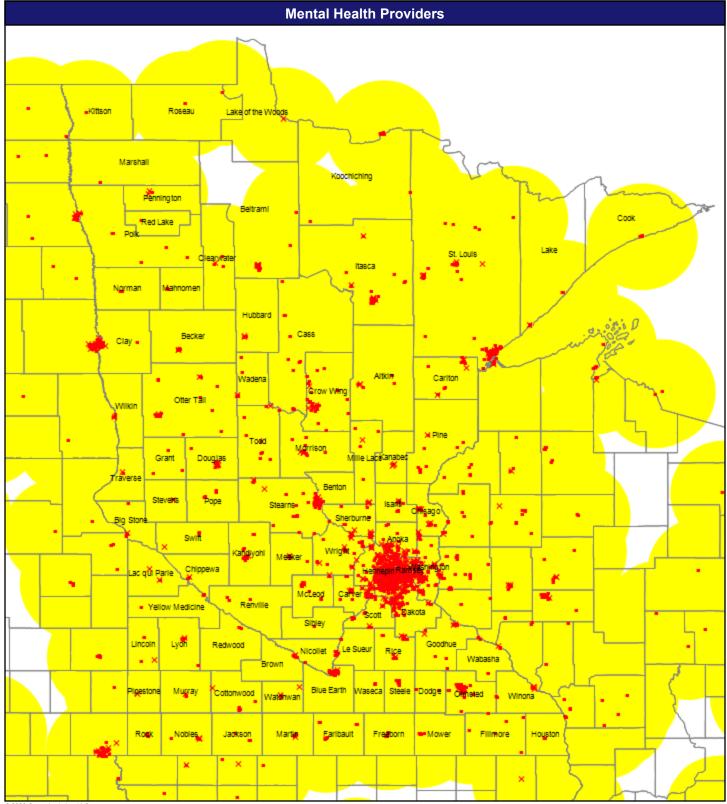

© 2020 Quest Analytics, LLC.

May 14, 2020

Mental Health Providers

4,074 providers at 2,742 locations

- Single providers (2,113)
- × Multiple providers (629)
- O 30 mile radius

May 14, 2020

Pediatric Dental Providers