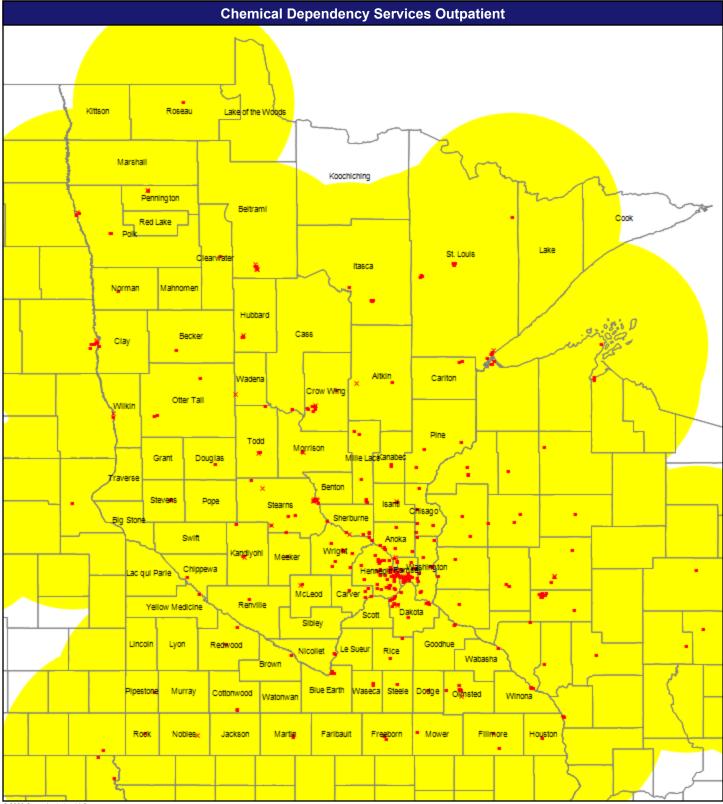

© 2020 Quest Analytics, LLC.

May 14, 2020

Chemical Dependency-Outpatient

439 providers at 396 locations

- Single providers (356)
- × Multiple providers (40)
- 0 60 mile radius

© 2020 Quest Analytics, LLC.

May 14, 2020