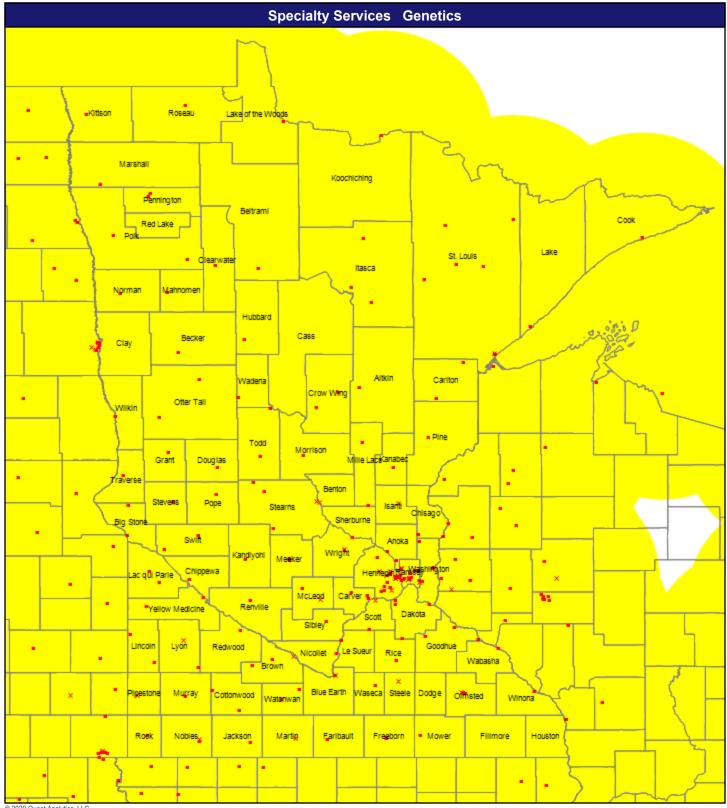

   60 mile radius

© 2020 Quest Analytics, LLC.

May 14, 2020

Genetics

549 providers at 456 locations

- Single providers (387)
- × Multiple providers (69)
- 0 60 mile radius

© 2020 Quest Analytics, LLC.

May 14, 2020