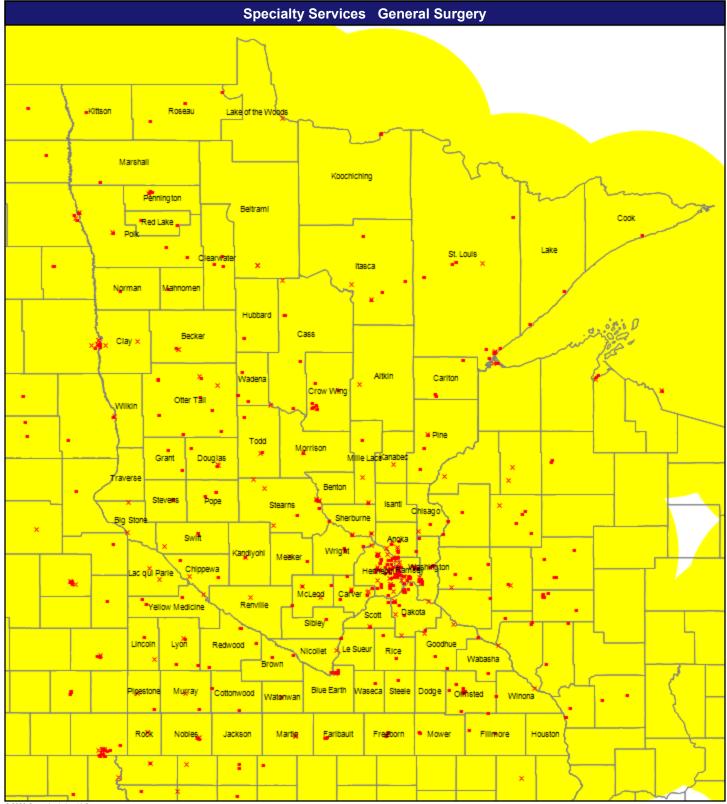

- Single providers (183)
- × Multiple providers (54)
- 0 60 mile radius

© 2020 Quest Analytics, LLC.

May 14, 2020

General Surgery

939 providers at 665 locations

- Single providers (479)
- ➤ Multiple providers (186)

   60 mile radius

© 2020 Quest Analytics, LLC.

May 14, 2020

Genetics

549 providers at 456 locations

- Single providers (387)
- × Multiple providers (69)
- 0 60 mile radius

© 2020 Quest Analytics, LLC.

May 14, 2020