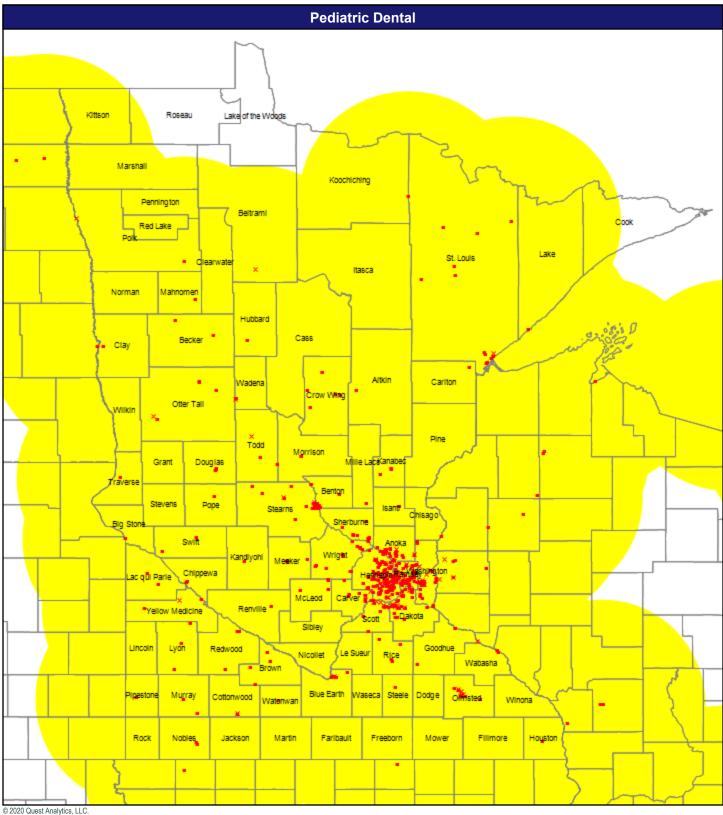

© 2020 Quest Analytics, LLC.

May 14, 2020

Mental Health Providers

4,074 providers at 2,742 locations

- Single providers (2,113)
- × Multiple providers (629)
- O 30 mile radius

May 14, 2020

Pediatric Dental Providers

668 providers at 564 locations

- Single providers (479)
- × Multiple providers (85) O 60 mile radius

May 14, 2020

Pediatrics

967 providers at 720 locations

- Single providers (560)
- × Multiple providers (160)
- O 30 mile radius