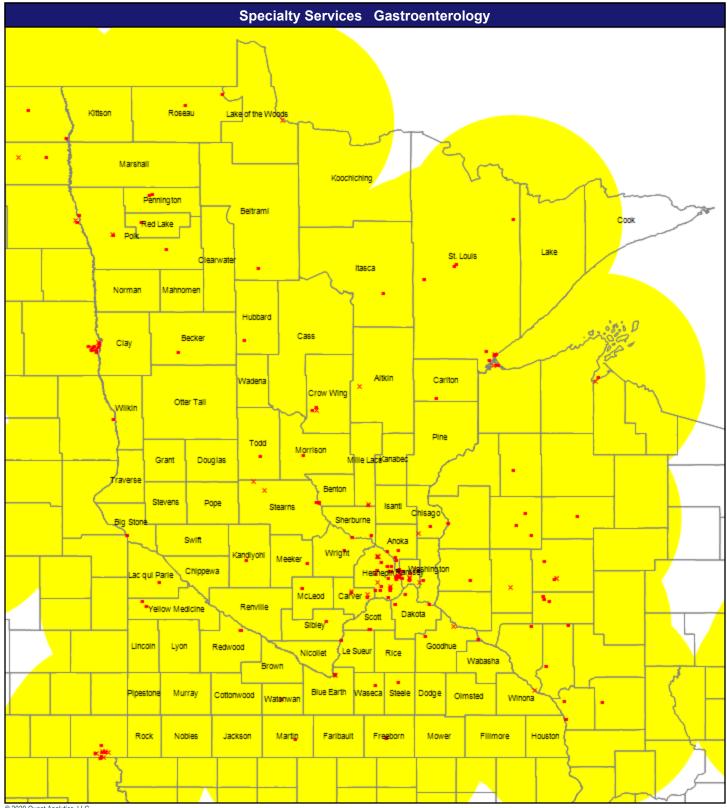

May 14, 2020

Endocrinology

288 providers at 222 locations

- Single providers (168)
- × Multiple providers (54)
- 0 60 mile radius

© 2020 Quest Analytics, LLC.

May 14, 2020

Gastroenterology

304 providers at 237 locations

- Single providers (183)
- × Multiple providers (54)
- 0 60 mile radius

© 2020 Quest Analytics, LLC.

May 14, 2020

General Surgery

939 providers at 665 locations

- Single providers (479)
- ➤ Multiple providers (186)