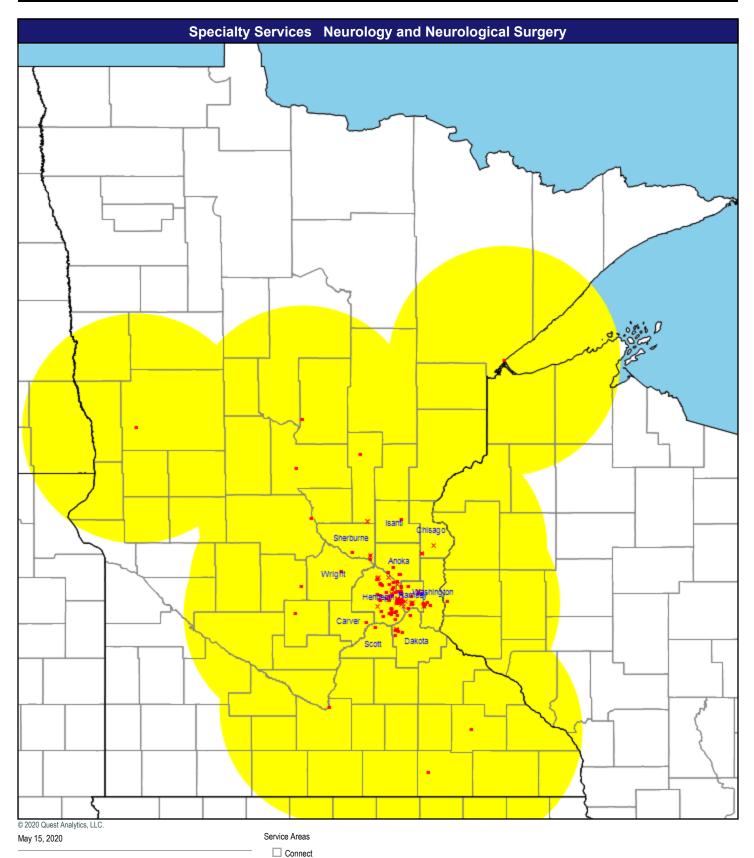

× Multiple providers (19)

Nephrology

78 providers at 54 locations

Single providers (39)

× Multiple providers (15)

Neurology & Neurological Surgery

220 providers at 134 locations

Single providers (96)