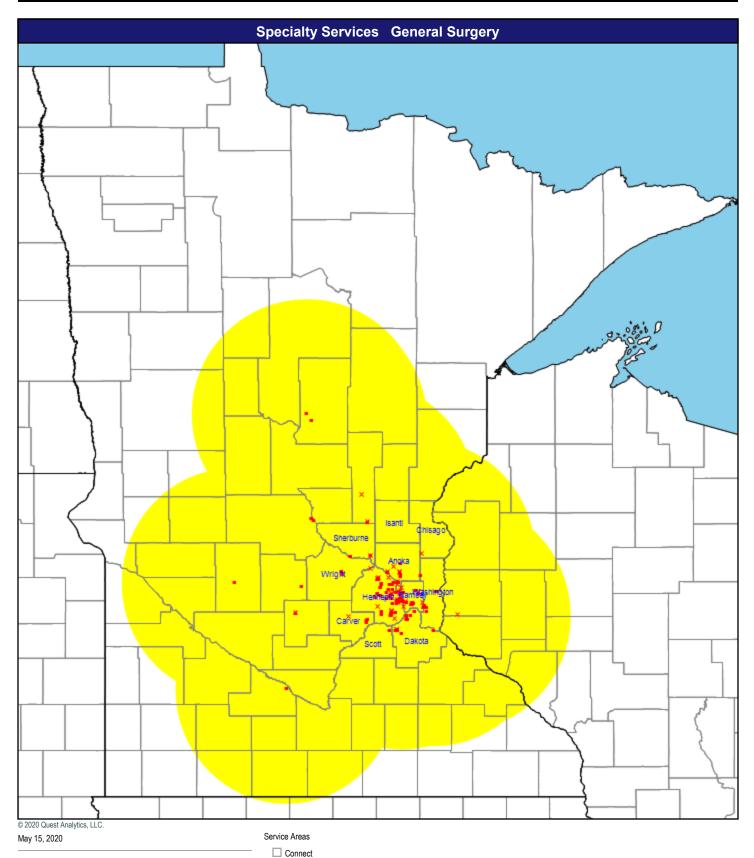

× Multiple providers (18)

General Surgery

247 providers at 159 locations

Single providers (114)

× Multiple providers (45)

Genetics

109 providers at 81 locations

Single providers (62)