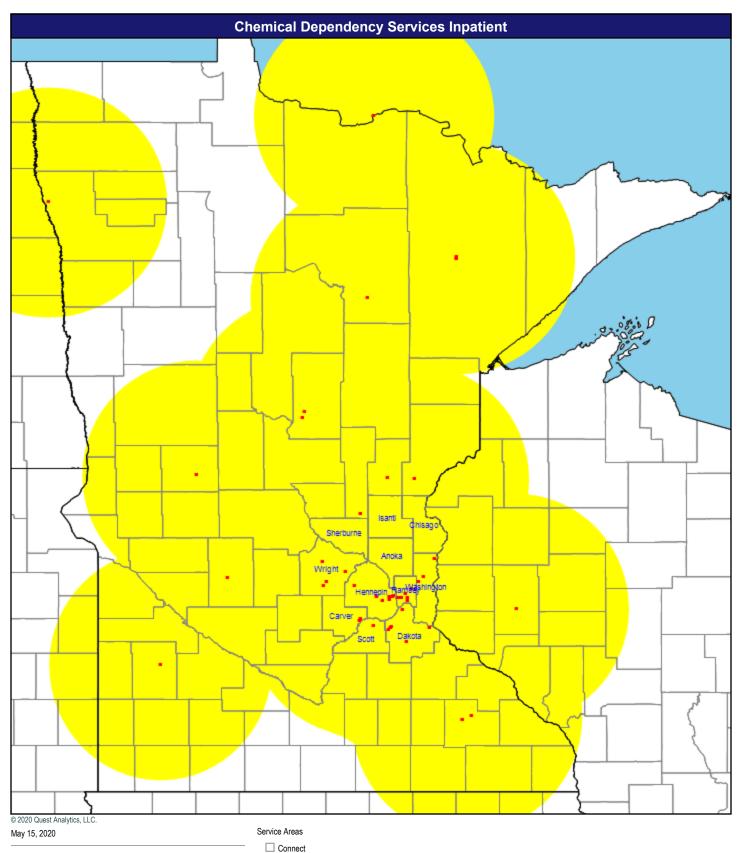

Connect Network Network ID MNN006 -

Chemical Dependency-Inpatient

50 providers at 50 locations

Single providers (50)

× Multiple providers (0)

Chemical Dependency-Outpatient

223 providers at 207 locations

Single providers (191)