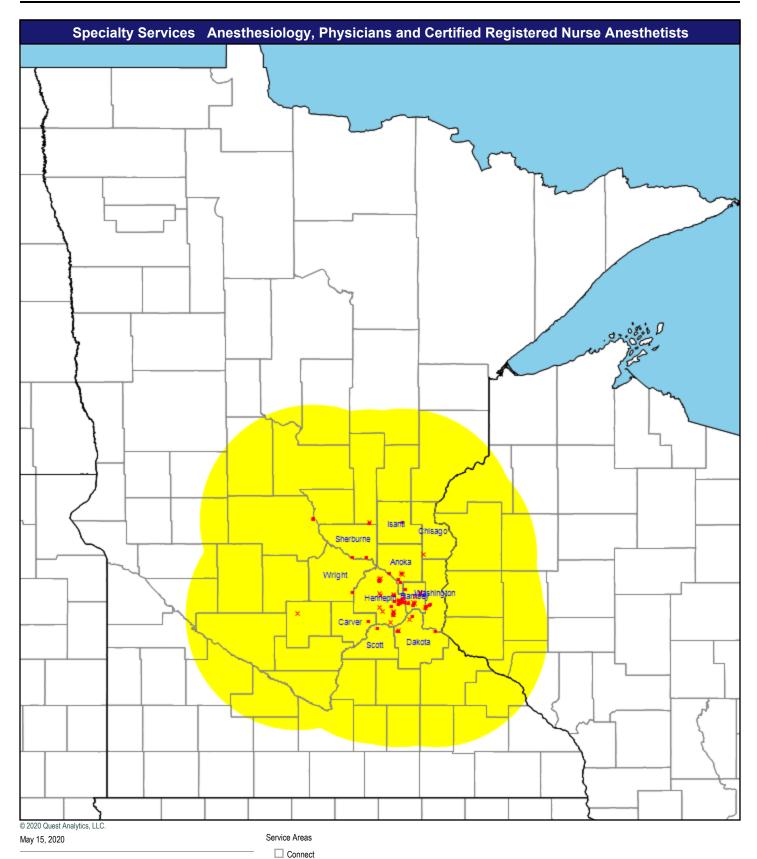

30 mile radius

Allergy, Immunology & Rheumatology

152 providers at 106 locations

Single providers (75)

× Multiple providers (31)

Anesthesiologists

160 providers at 92 locations

Single providers (59)

× Multiple providers (33)

Cardiac Surgery

61 providers at 45 locations

Single providers (36)

× Multiple providers (9)

Cardiovascular Disease

191 providers at 131 locations

Single providers (98)