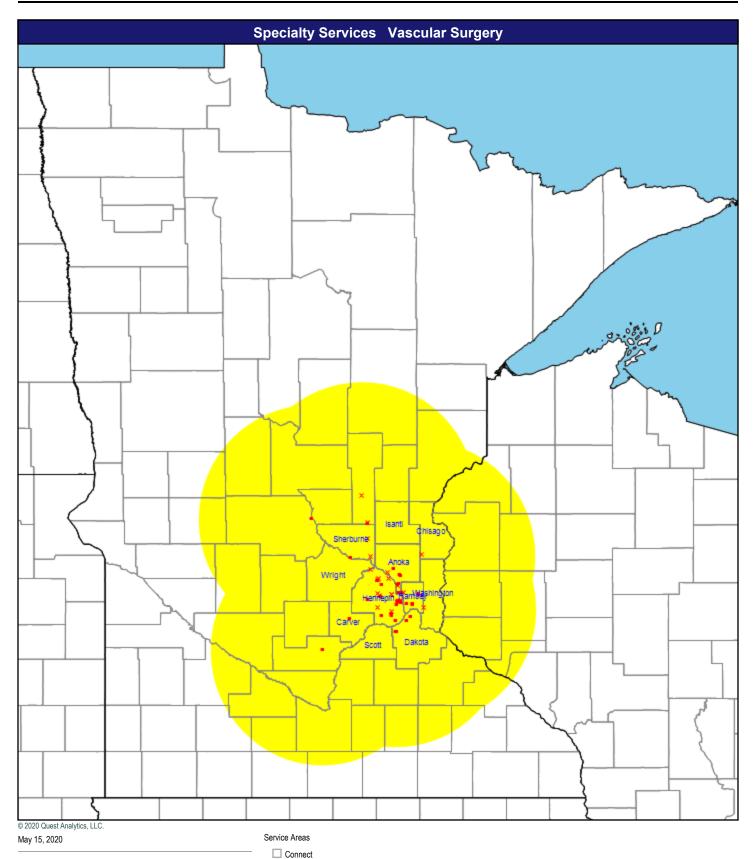

Single providers (35)

× Multiple providers (10)

Urology

111 providers at 86 locations

Single providers (67)

× Multiple providers (19)

Vascular Surgery

93 providers at 67 locations

Single providers (45)

× Multiple providers (22)

Chiropractic

1,447 providers at 1,362 locations

Single providers (1,290)

× Multiple providers (72)

Physical Therapy

315 providers at 272 locations