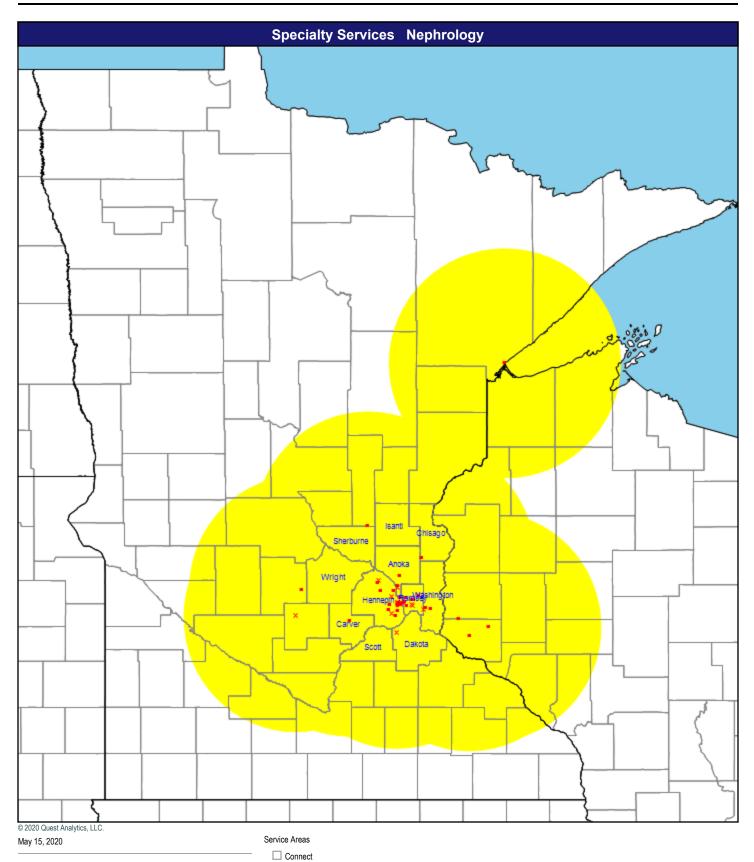

× Multiple providers (19)

Nephrology

78 providers at 54 locations

Single providers (39)

× Multiple providers (15)

Neurology & Neurological Surgery

220 providers at 134 locations

Single providers (96)