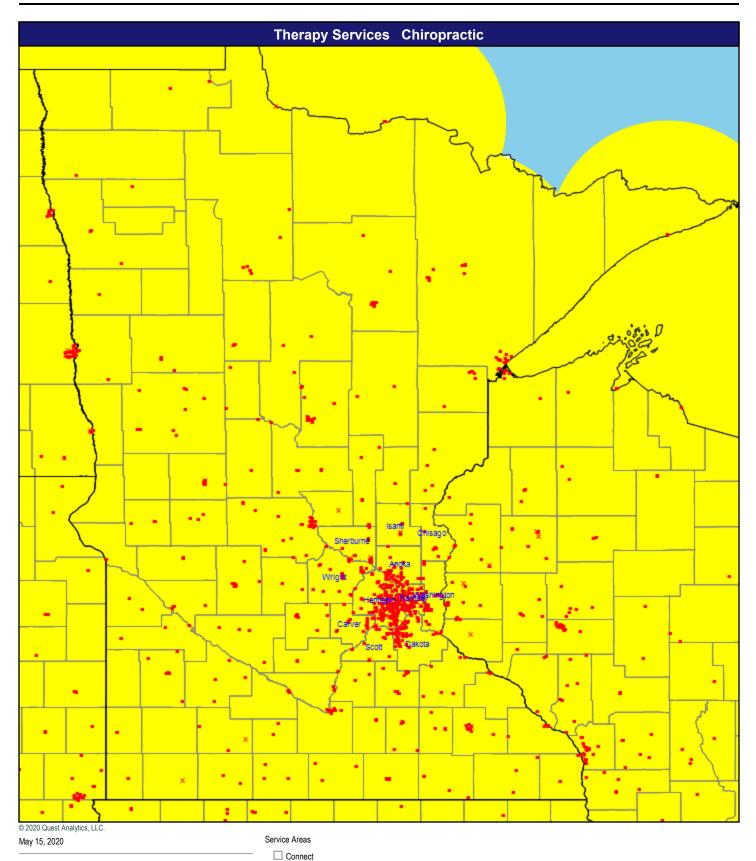

Single providers (45)

× Multiple providers (22)

Chiropractic

1,447 providers at 1,362 locations

Single providers (1,290)

× Multiple providers (72)

Physical Therapy

315 providers at 272 locations