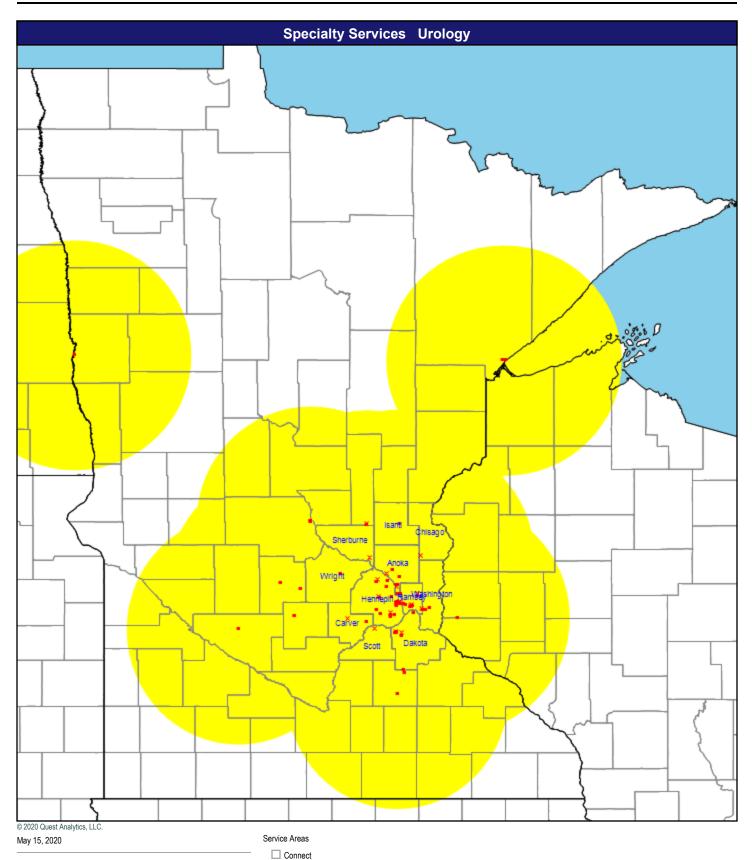

Single providers (35)

× Multiple providers (10)

Urology

111 providers at 86 locations

Single providers (67)

× Multiple providers (19)

Vascular Surgery

93 providers at 67 locations