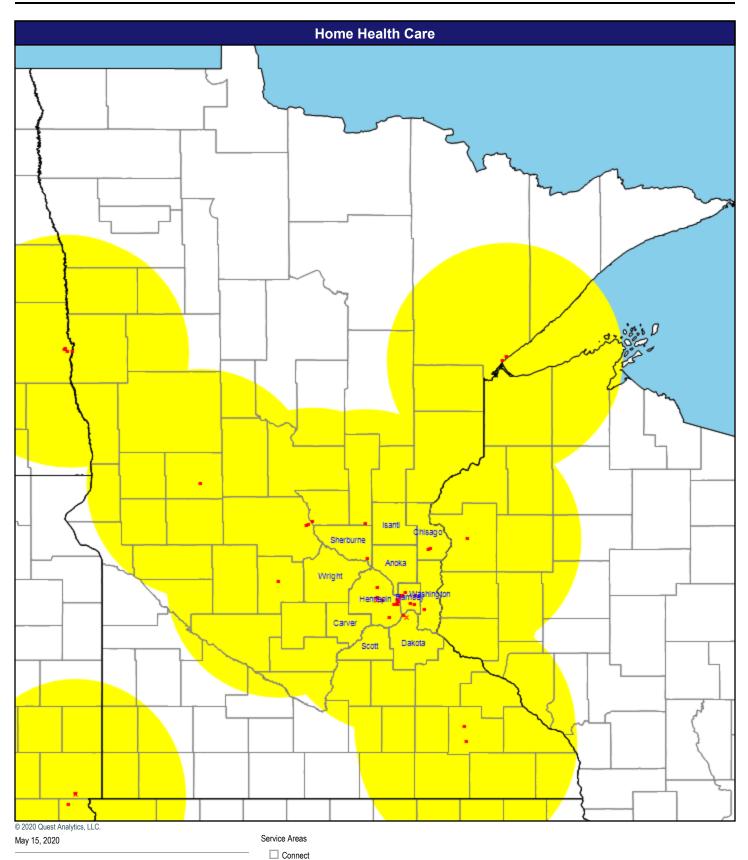

× Multiple providers (16)

Hospitals

22 providers at 20 locations

Single providers (18)

× Multiple providers (2)

30 mile radius

Home Health Services

225 providers at 220 locations

Single providers (215)

× Multiple providers (5)

Mental Health Providers

2,897 providers at 1,867 locations

Single providers (1,438)

× Multiple providers (429)

30 mile radius

Pediatric Dental Providers