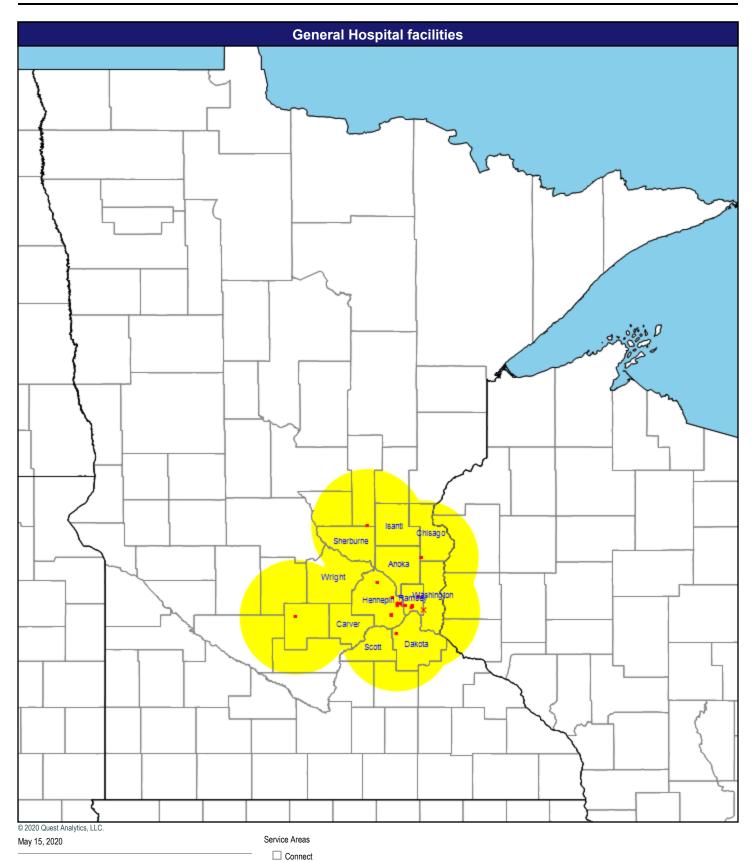

× Multiple providers (16)

Hospitals

22 providers at 20 locations

Single providers (18)

× Multiple providers (2)

30 mile radius

Home Health Services

225 providers at 220 locations