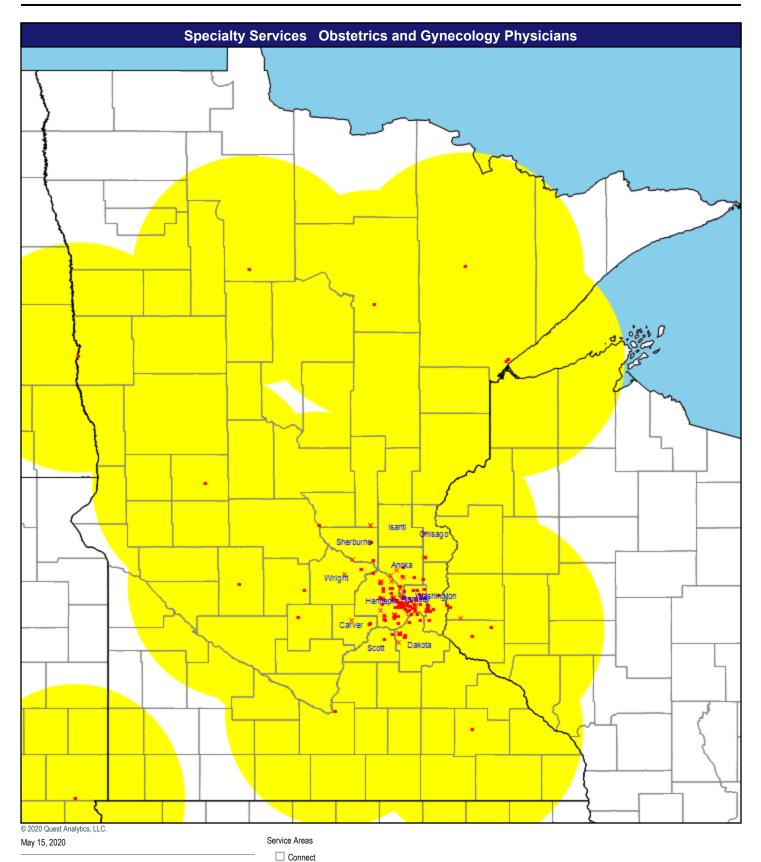

× Multiple providers (38)

OB/Gyn

244 providers at 180 locations

Single providers (138)

× Multiple providers (42)

Oncology

58 providers at 41 locations

Single providers (31)