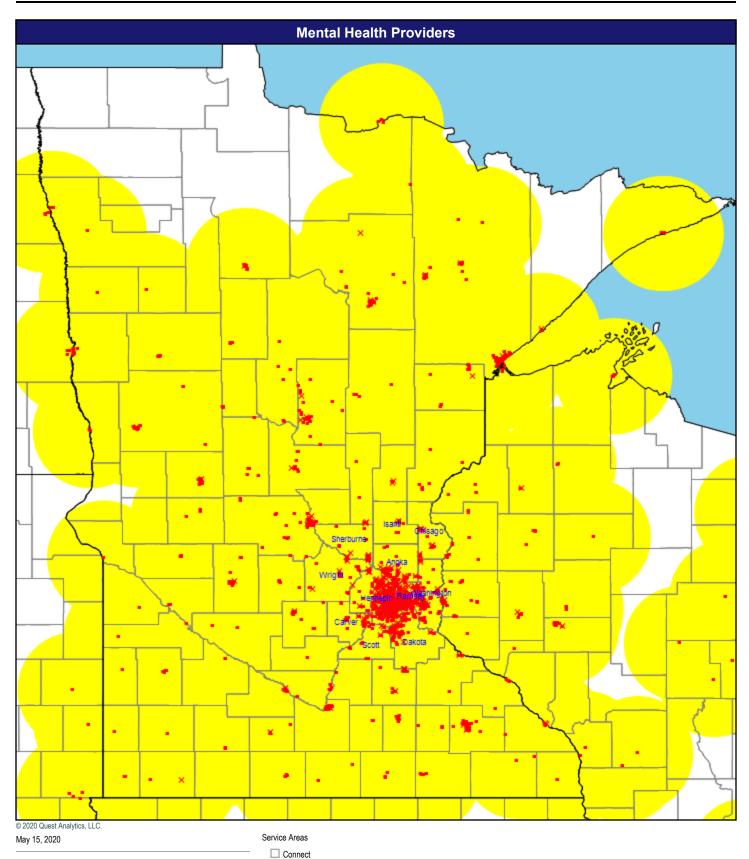

Single providers (215)

× Multiple providers (5)

Mental Health Providers

2,897 providers at 1,867 locations

Single providers (1,438)

× Multiple providers (429)

30 mile radius

Pediatric Dental Providers