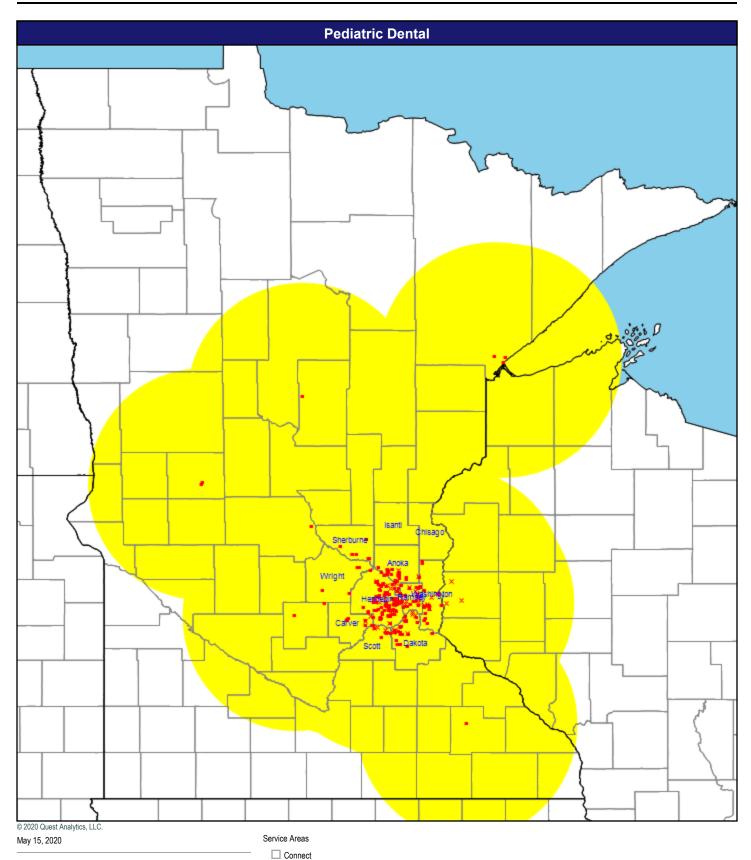

Single providers (215)

× Multiple providers (5)

Mental Health Providers

2,897 providers at 1,867 locations

Single providers (1,438)

× Multiple providers (429)

30 mile radius

Pediatric Dental Providers

354 providers at 277 locations

Single providers (218)

× Multiple providers (59)

Pediatrics

310 providers at 215 locations

Single providers (163)

× Multiple providers (52)

30 mile radius