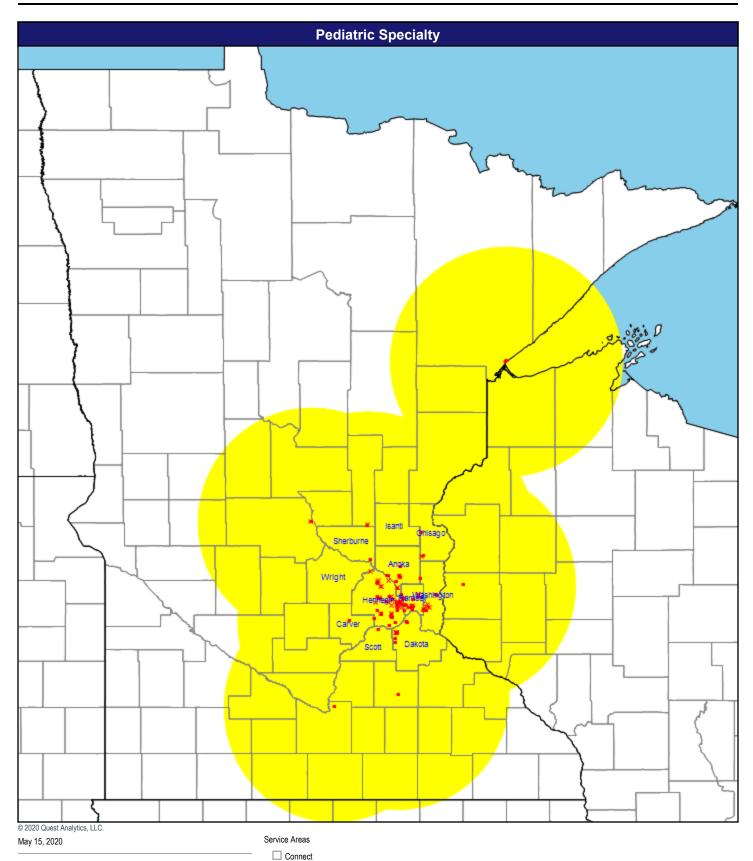

Pediatric Specialty

288 providers at 144 locations

Single providers (88)

× Multiple providers (56)

Primary Care Providers

727 providers at 506 locations

Single providers (394)

× Multiple providers (112)