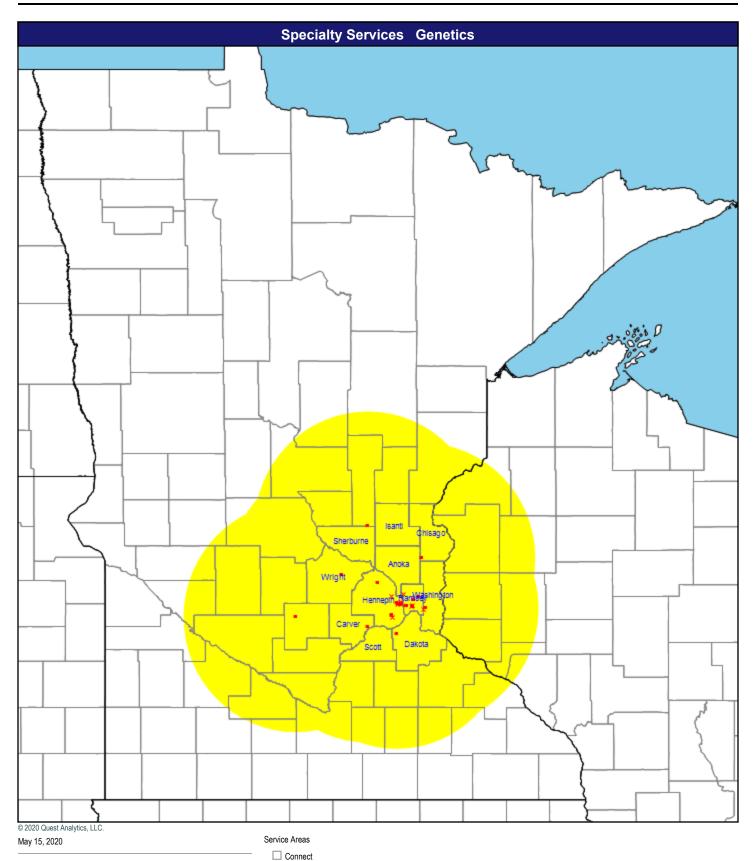

× Multiple providers (18)

General Surgery

247 providers at 159 locations

Single providers (114)

× Multiple providers (45)

Genetics

109 providers at 81 locations

Single providers (62)

× Multiple providers (19)

Nephrology

78 providers at 54 locations

Single providers (39)

× Multiple providers (15)

Neurology & Neurological Surgery

220 providers at 134 locations

Single providers (96)