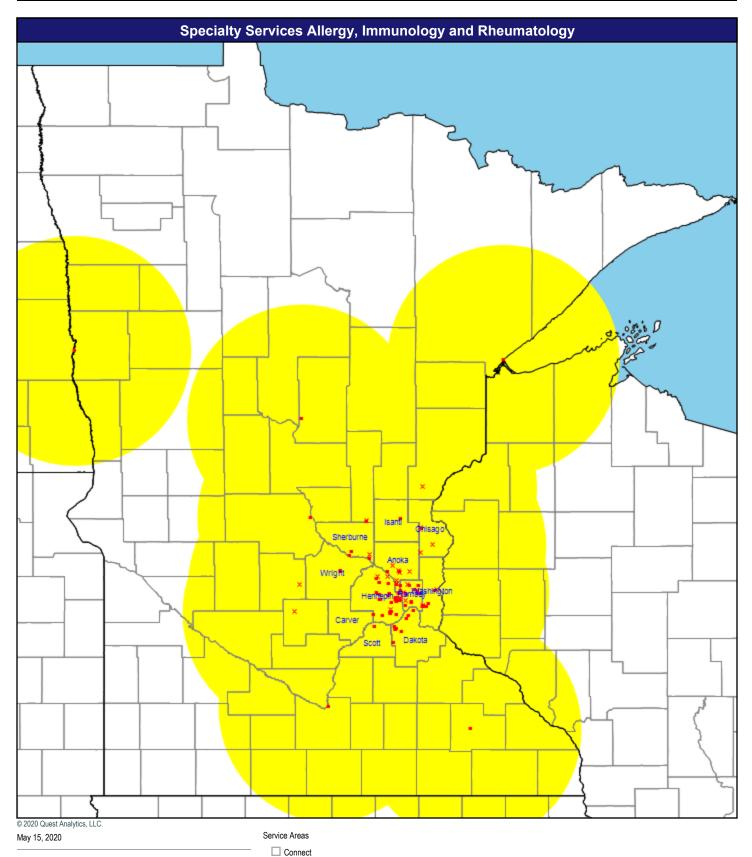

30 mile radius

Allergy, Immunology & Rheumatology

152 providers at 106 locations

Single providers (75)

× Multiple providers (31)

Anesthesiologists

160 providers at 92 locations

Single providers (59)