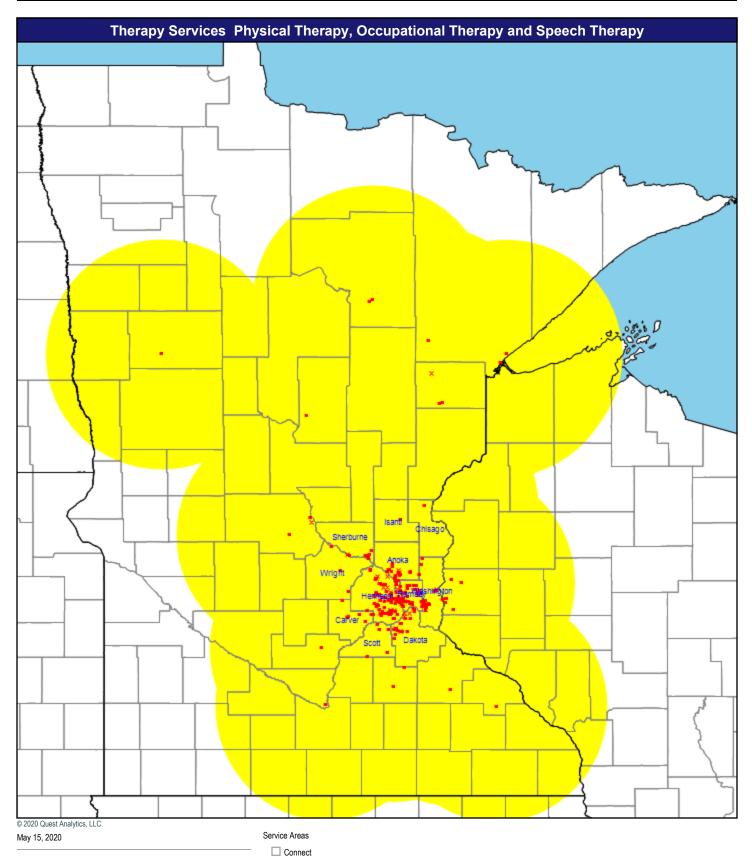

Single providers (45)

× Multiple providers (22)

Chiropractic

1,447 providers at 1,362 locations

Single providers (1,290)

× Multiple providers (72)

Physical Therapy

315 providers at 272 locations

Single providers (240)

× Multiple providers (32)