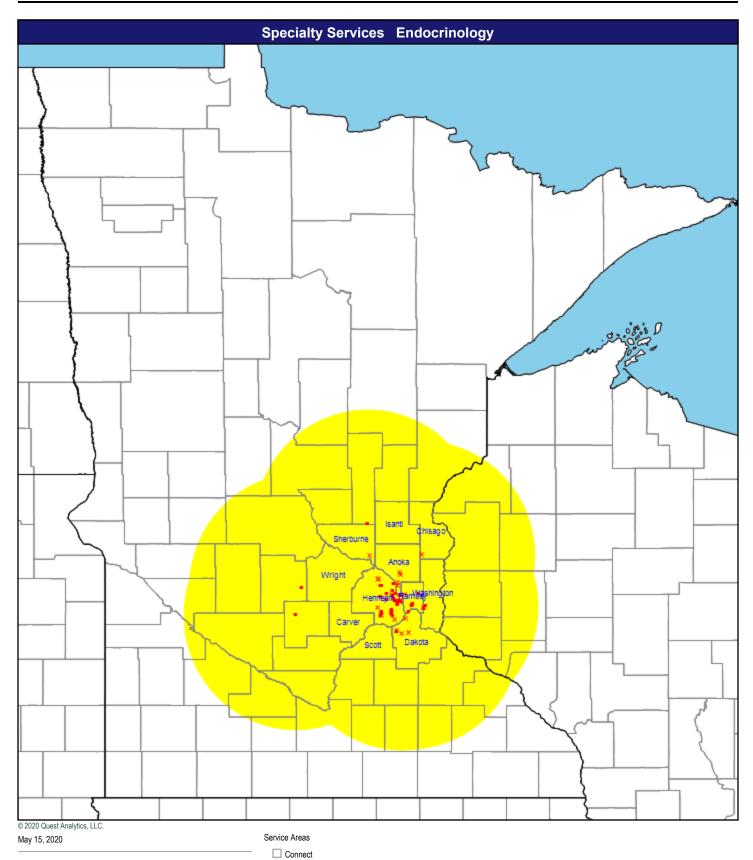

× Multiple providers (14)

Endocrinology

94 providers at 64 locations

Single providers (40)

× Multiple providers (24)

Gastroenterology

93 providers at 64 locations

Single providers (46)