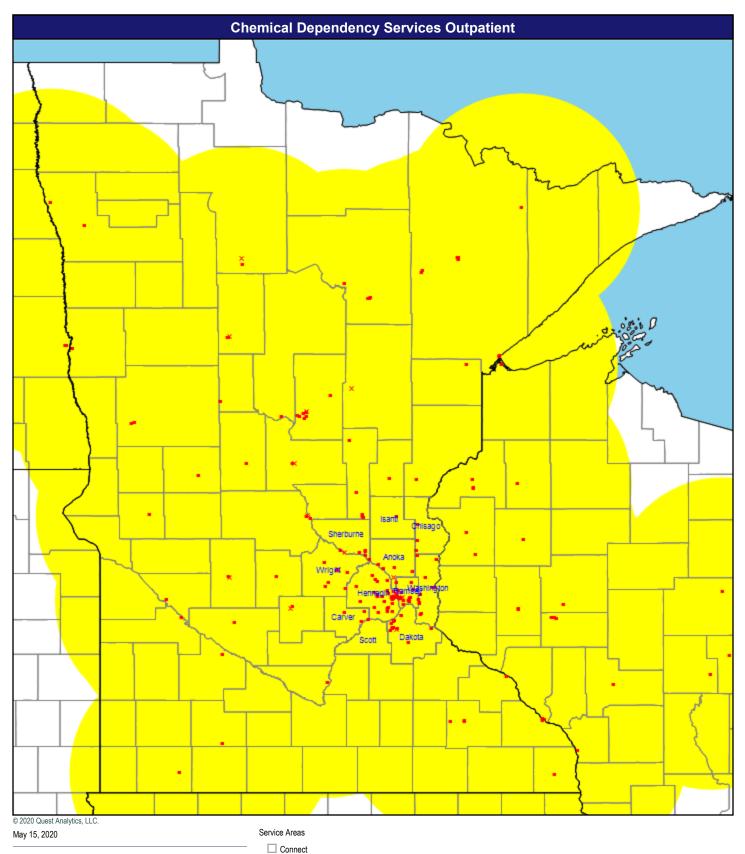

Connect Network Network ID MNN006 -

Chemical Dependency-Inpatient

50 providers at 50 locations

Single providers (50)

× Multiple providers (0)

Chemical Dependency-Outpatient

223 providers at 207 locations

Single providers (191)