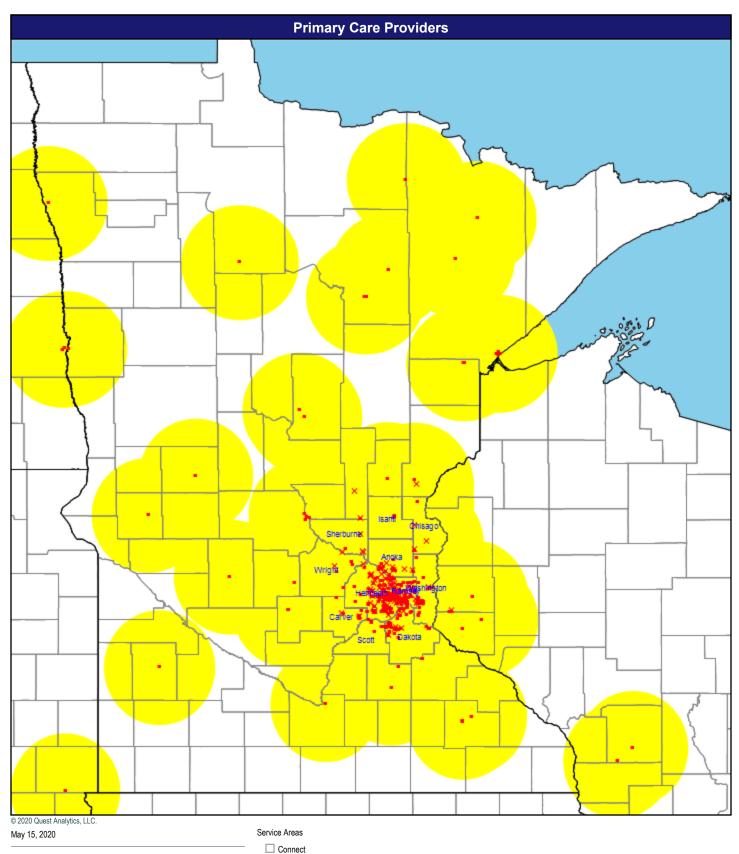

Pediatric Specialty

288 providers at 144 locations

Single providers (88)

× Multiple providers (56)

Primary Care Providers

727 providers at 506 locations

Single providers (394)

× Multiple providers (112)