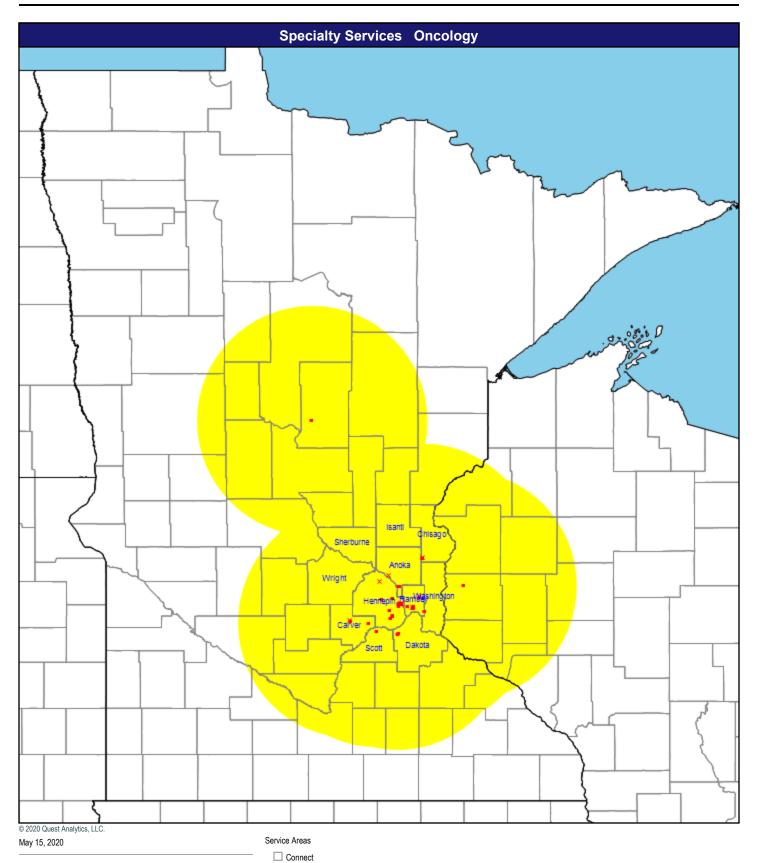

× Multiple providers (38)

OB/Gyn

244 providers at 180 locations

Single providers (138)

× Multiple providers (42)

Oncology

58 providers at 41 locations

Single providers (31)

× Multiple providers (10)

Ophthalmology

112 providers at 90 locations

Single providers (75)

× Multiple providers (15)

Orthopedic Surgery

225 providers at 167 locations

Single providers (124)