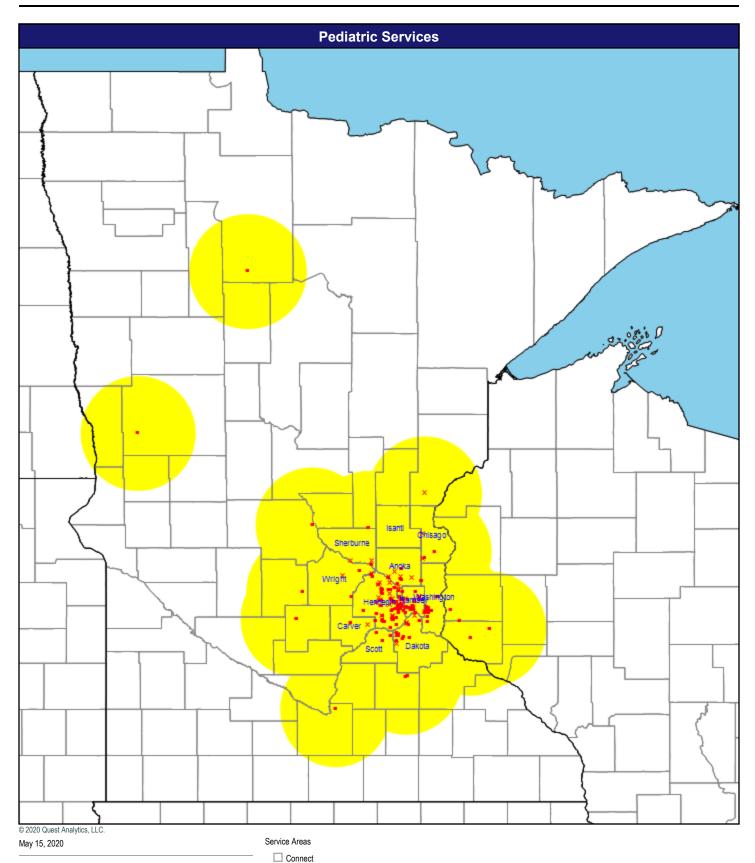

354 providers at 277 locations

Single providers (218)

× Multiple providers (59)

Pediatrics

310 providers at 215 locations

Single providers (163)

× Multiple providers (52)

30 mile radius

Pediatric Specialty

288 providers at 144 locations

Single providers (88)

× Multiple providers (56)

Primary Care Providers

727 providers at 506 locations

Single providers (394)

× Multiple providers (112)