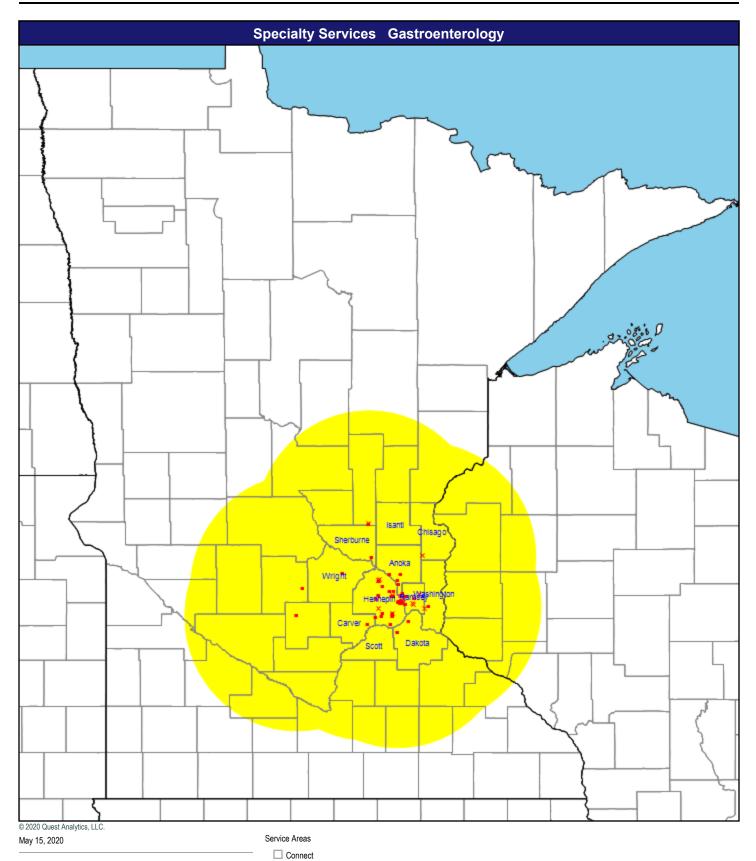

× Multiple providers (14)

Endocrinology

94 providers at 64 locations

Single providers (40)

× Multiple providers (24)

Gastroenterology

93 providers at 64 locations

Single providers (46)