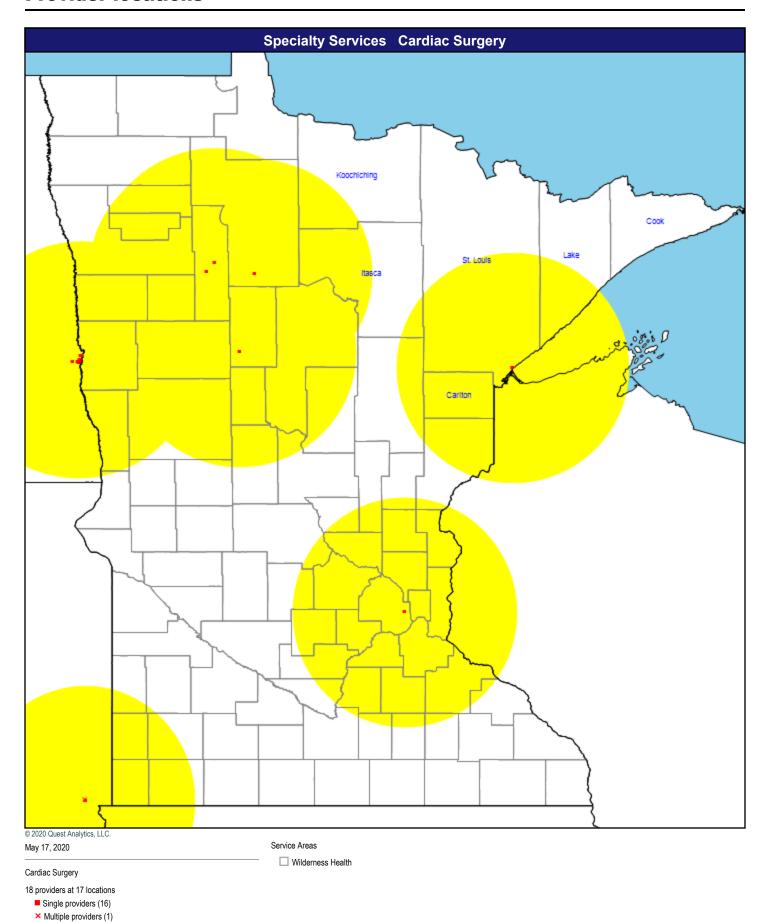

☐ Wilderness Health

Cardiovascular Disease

91 providers at 85 locations

- Single providers (80)
- × Multiple providers (5)
- O 60 mile radius

■ Single providers (11)

× Multiple providers (2)

60 mile radius

36 providers at 34 locations