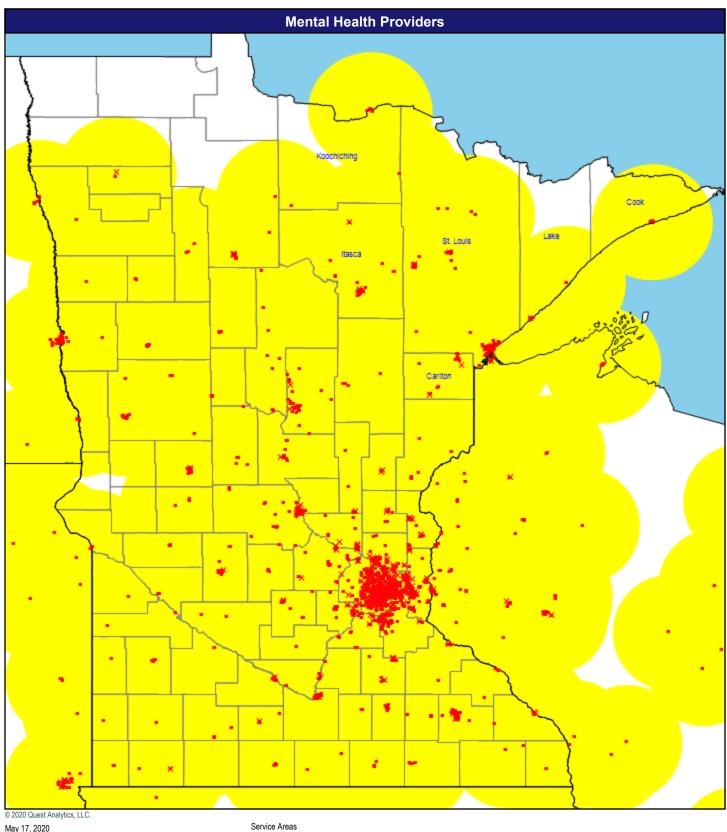

Mental Health Providers

2,795 providers at 1,861 locations

- Single providers (1,468)
- × Multiple providers (393)
- 30 mile radius

Pediatric Dental Providers

29 providers at 20 locations

■ Single providers (15)