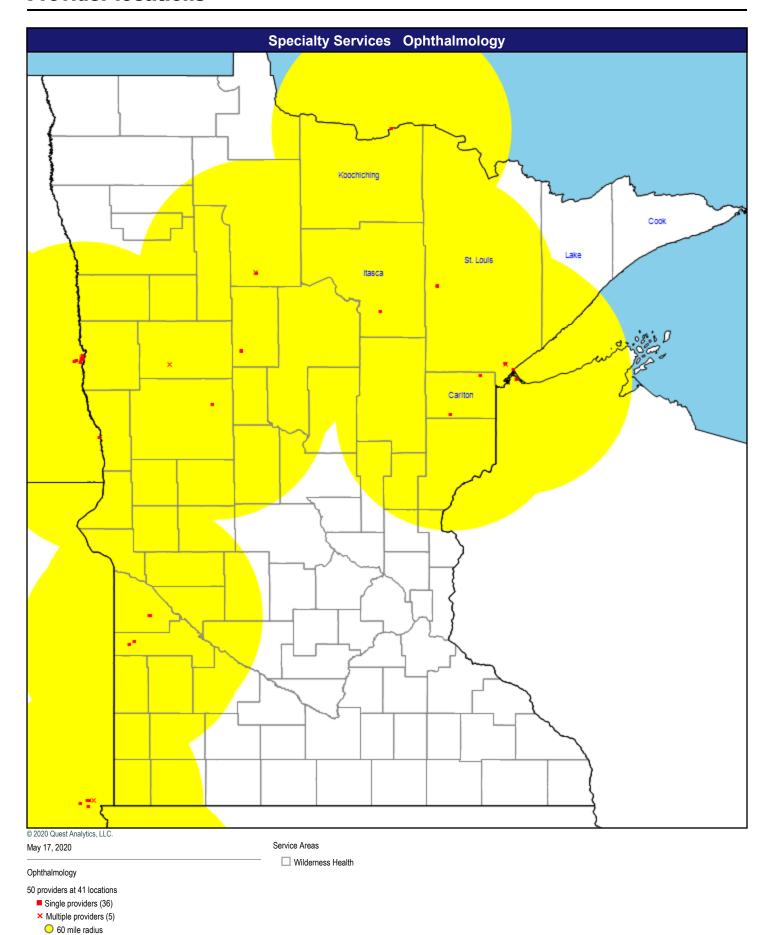

Otolaryngology

101 providers at 95 locations

- Single providers (89)
- × Multiple providers (6)
- O 60 mile radius

Physical Medicine & Rehabilitation and Occupational Medicine

86 providers at 75 locations