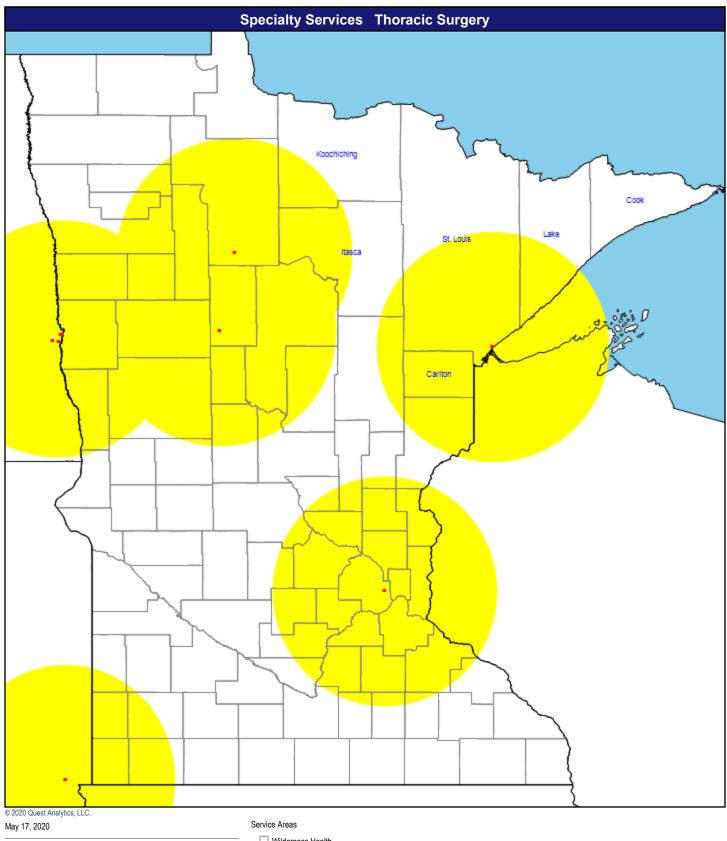

- Single providers (94)
- × Multiple providers (23)
- O 60 mile radius

Thoracic Surgery

☐ Wilderness Health

11 providers at 11 locations

■ Single providers (11)

× Multiple providers (0)

Vascular Surgery

47 providers at 42 locations