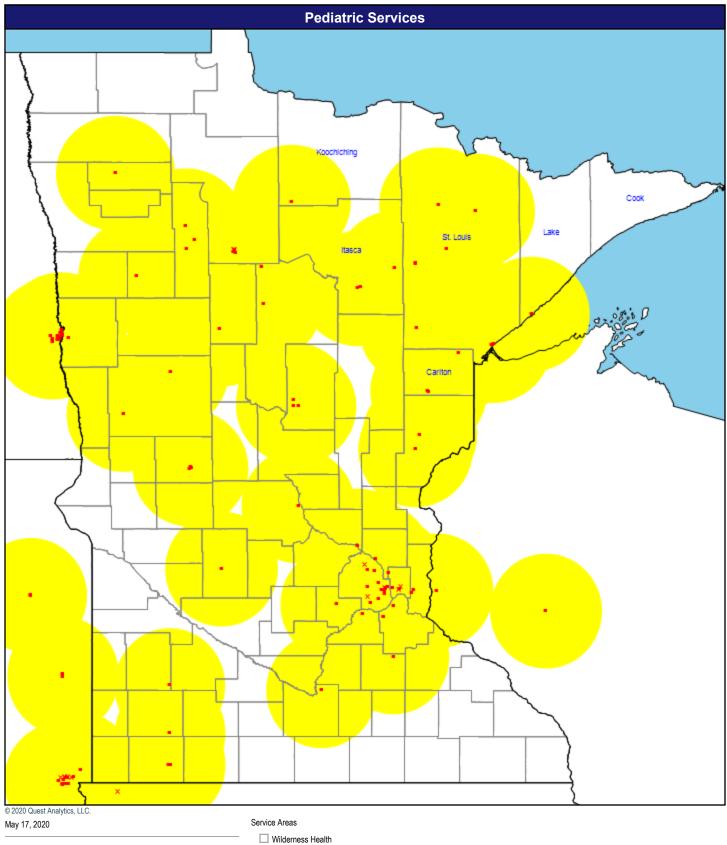

× Multiple providers (5)

Pediatrics

149 providers at 134 locations

- Single providers (121)
- × Multiple providers (13)
- O 30 mile radius

Pediatric Specialty

☐ Wilderness Health

131 providers at 95 locations