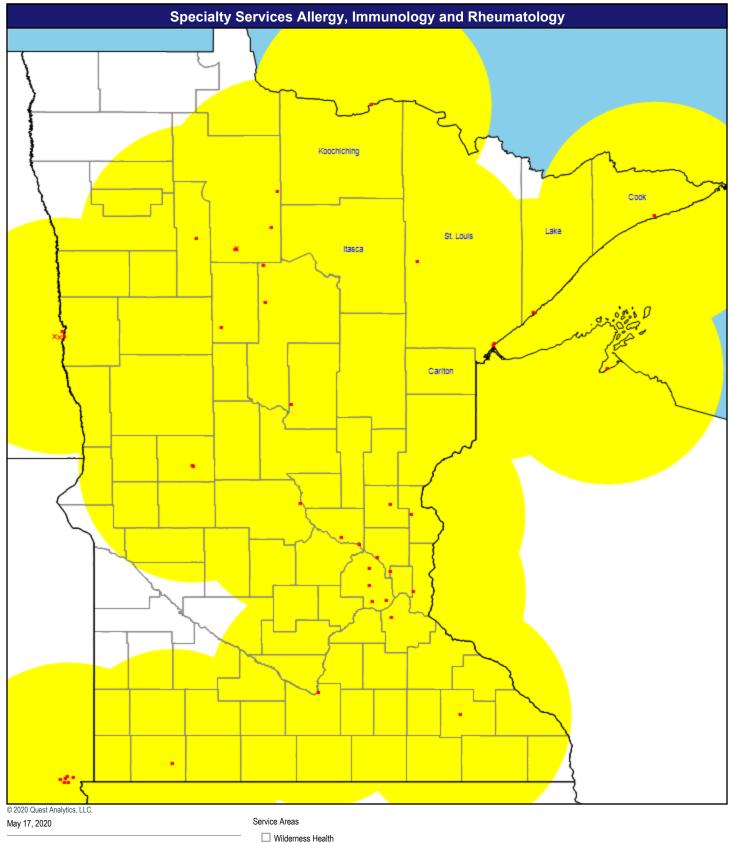

Allergy, Immunology & Rheumatology

52 providers at 48 locations

- Single providers (45)
- × Multiple providers (3)
- O 60 mile radius

Anesthesiologists

72 providers at 49 locations

- Single providers (30)
- × Multiple providers (19) O 60 mile radius