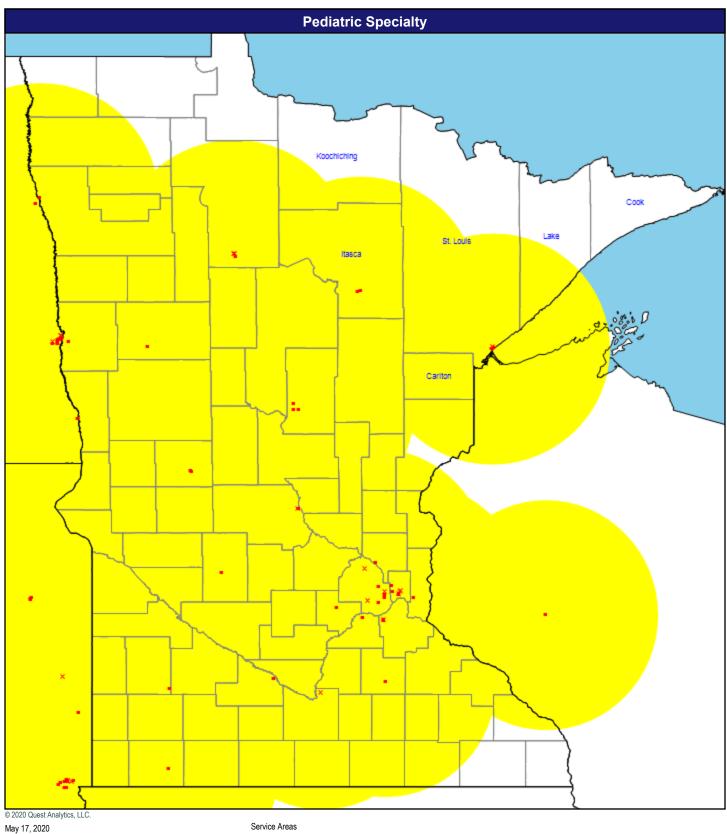

× Multiple providers (5)

Pediatrics

149 providers at 134 locations

- Single providers (121)
- × Multiple providers (13)
- O 30 mile radius

Pediatric Specialty

☐ Wilderness Health

131 providers at 95 locations

- Single providers (69)
- × Multiple providers (26) O 60 mile radius

May 17, 2020

Primary Care Providers

Service Areas

☐ Wilderness Health

412 providers at 337 locations

- Single providers (285)
- × Multiple providers (52) O 30 mile radius