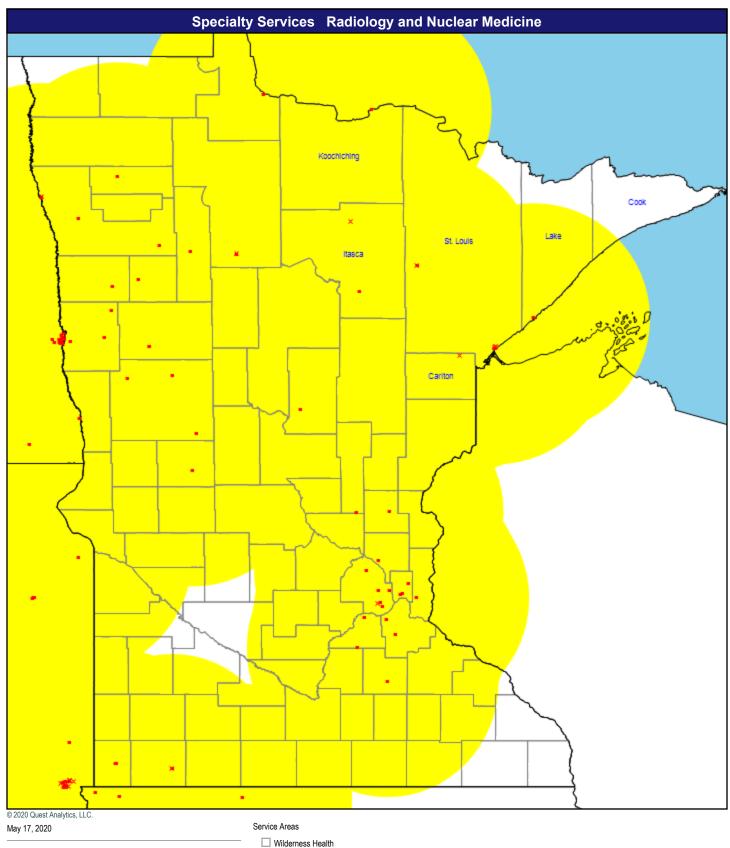

■ Single providers (66)

× Multiple providers (9)

Pulmonary Disease

55 providers at 48 locations

- Single providers (42)
- × Multiple providers (6)
- O 60 mile radius

Radiology and Nuclear Medicine

147 providers at 117 locations