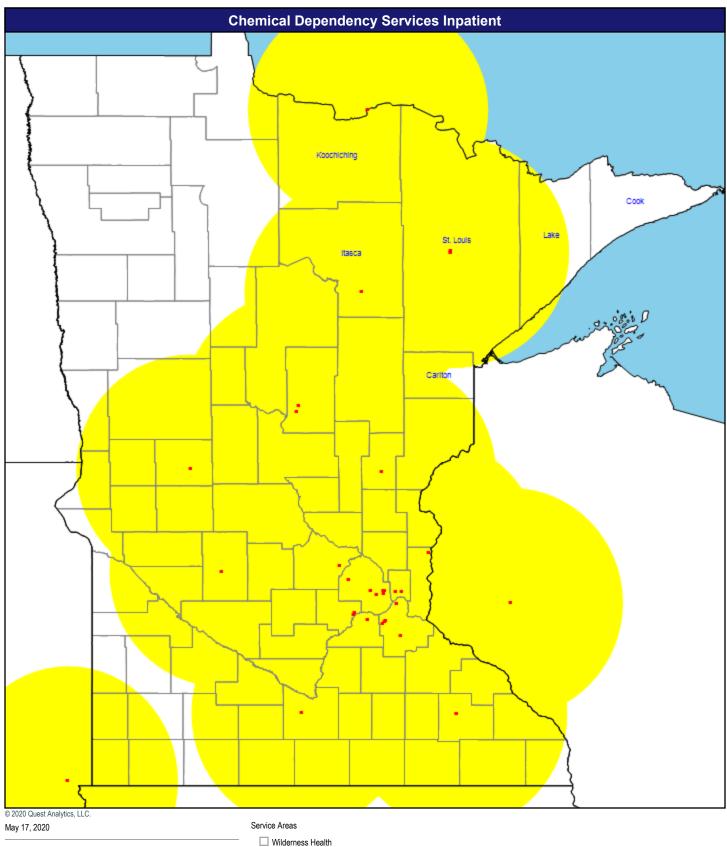

Chemical Dependency-Outpatient

- Single providers (157)
- × Multiple providers (17) O 60 mile radius
- 191 providers at 174 locations

Chemical Dependency-Inpatient

34 providers at 34 locations

- Single providers (34)
- × Multiple providers (0)
- O 60 mile radius

Multiple providers (0)
30 mile radius

☐ Wilderness Health

\_\_\_\_\_

Home Health Services

246 providers at 242 locations

- Single providers (238)
- × Multiple providers (4)
- 60 mile radius

May 17, 2020

☐ Wilderness Health