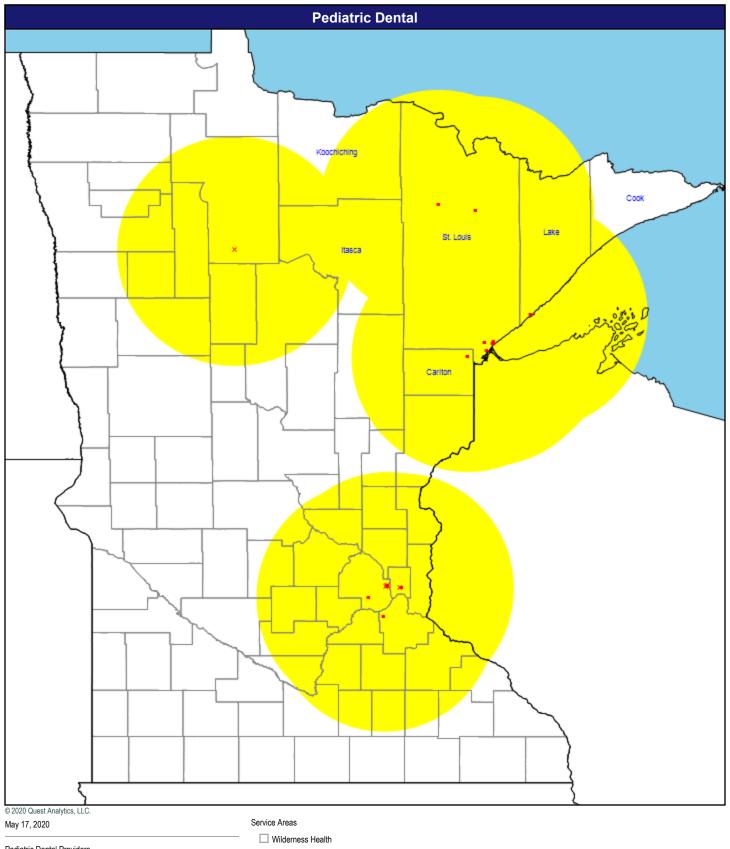

Mental Health Providers

2,795 providers at 1,861 locations

- Single providers (1,468)
- × Multiple providers (393)
- 30 mile radius

Pediatric Dental Providers

29 providers at 20 locations

■ Single providers (15)

× Multiple providers (5)

Pediatrics

149 providers at 134 locations

- Single providers (121)
- × Multiple providers (13)
- O 30 mile radius

Pediatric Specialty

☐ Wilderness Health

131 providers at 95 locations