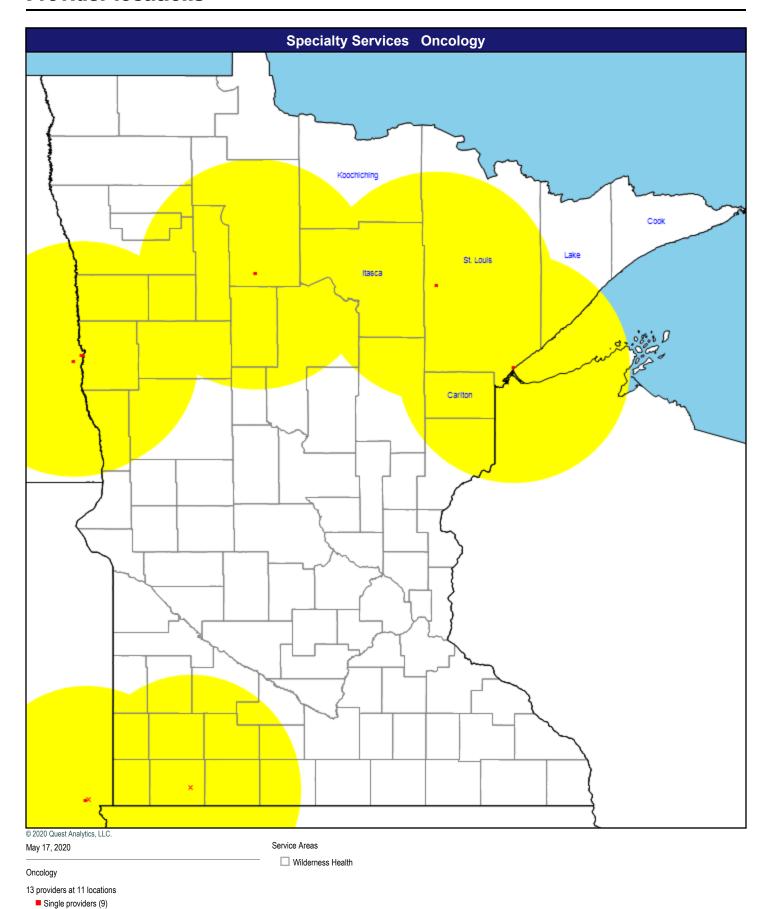

☐ Wilderness Health

Cardiovascular Disease

91 providers at 85 locations

- Single providers (80)
- × Multiple providers (5)
- O 60 mile radius

■ Single providers (11)

× Multiple providers (2)

60 mile radius

36 providers at 34 locations