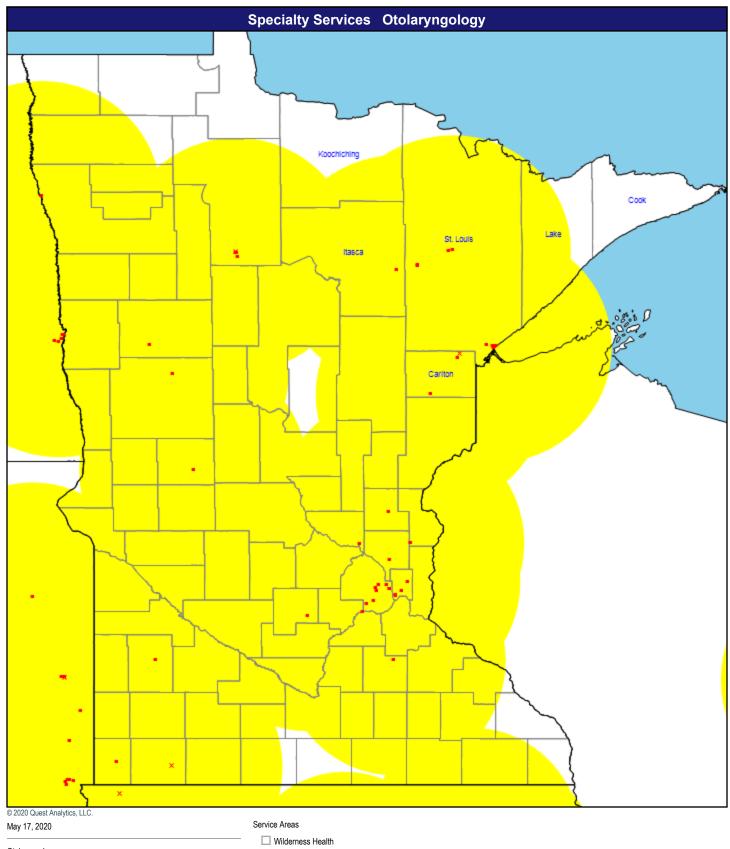

Otolaryngology

101 providers at 95 locations

- Single providers (89)
- × Multiple providers (6)
- O 60 mile radius

Physical Medicine & Rehabilitation and Occupational Medicine

86 providers at 75 locations