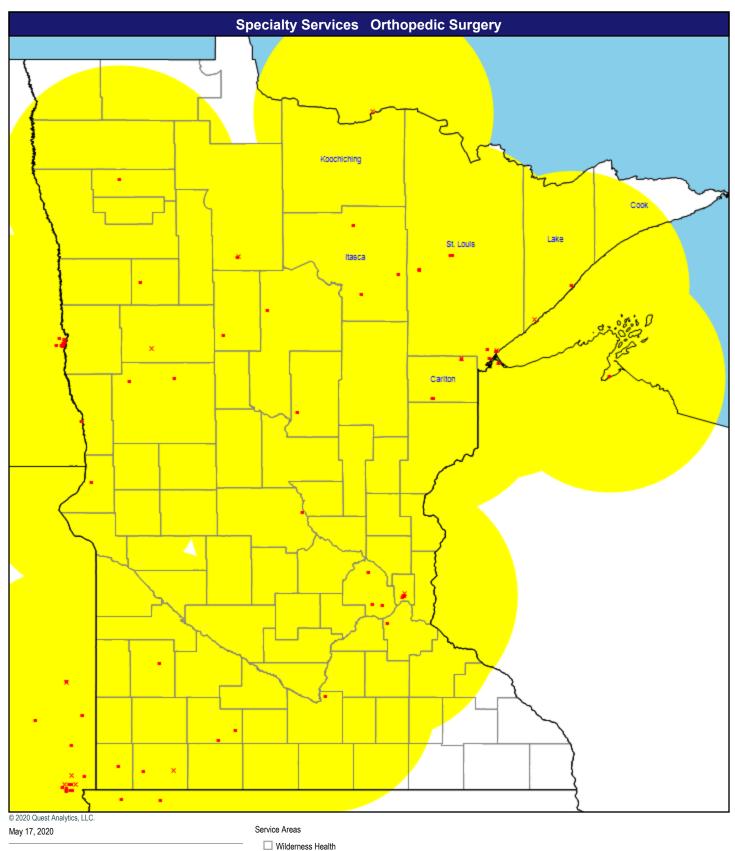

OB/Gyn

160 providers at 135 locations

- Single providers (117)
- Multiple providers (18)

  60 mile radius

Multiple providers (2)60 mile radius

Orthopedic Surgery

111 providers at 95 locations

- Single providers (83)
- Multiple providers (12)
- O 60 mile radius