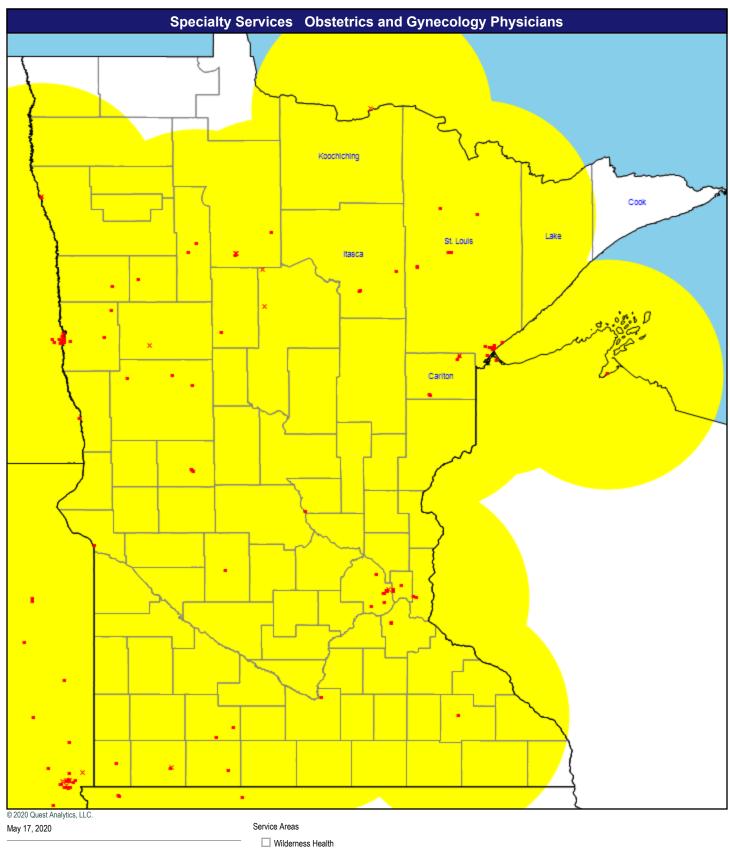

OB/Gyn

160 providers at 135 locations

- Single providers (117)
- Multiple providers (18)

  60 mile radius

Multiple providers (2)60 mile radius

Orthopedic Surgery

111 providers at 95 locations

- Single providers (83)
- Multiple providers (12)
- O 60 mile radius