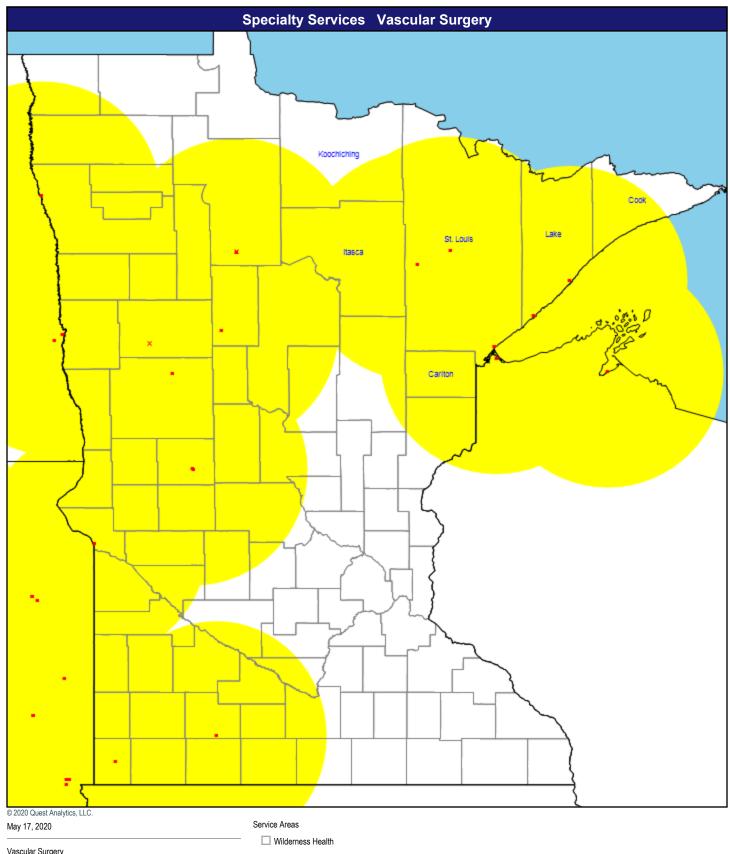

- Single providers (94)
- × Multiple providers (23)
- O 60 mile radius

Thoracic Surgery

☐ Wilderness Health

11 providers at 11 locations

■ Single providers (11)

× Multiple providers (0)

Vascular Surgery

47 providers at 42 locations

- Single providers (38)
- × Multiple providers (4) O 60 mile radius

May 17, 2020

☐ Wilderness Health

Chiropractic

1,447 providers at 1,362 locations

- Single providers (1,290)
- × Multiple providers (72)

Physical Therapy