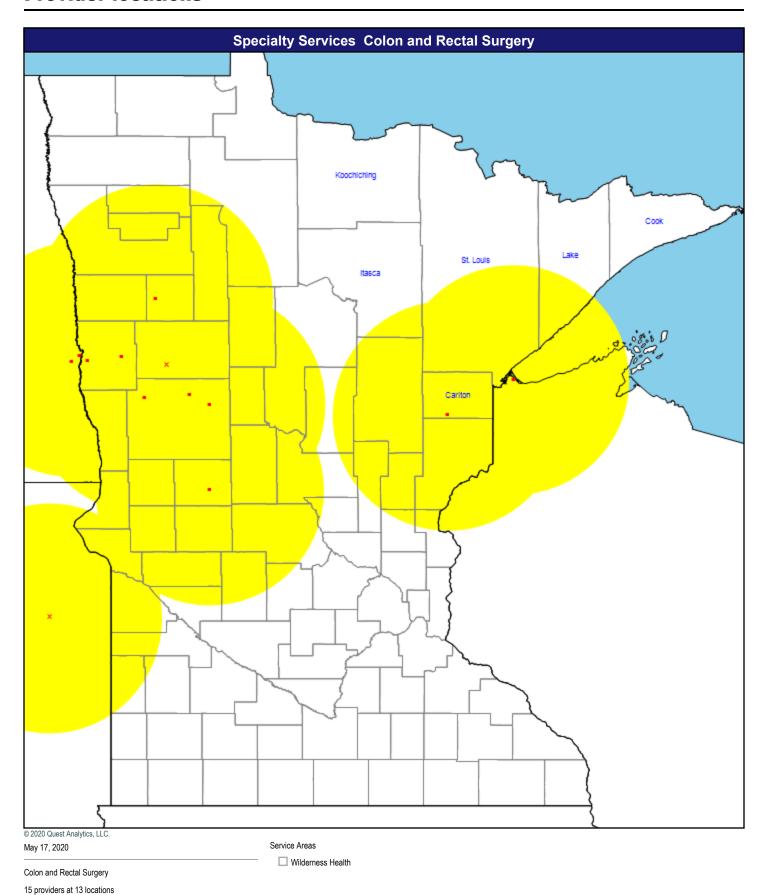

- Single providers (32)
- × Multiple providers (2)
- O 60 mile radius

37 providers at 34 locations

- Single providers (31)
- × Multiple providers (3)
- O 60 mile radius

General Surgery

136 providers at 121 locations