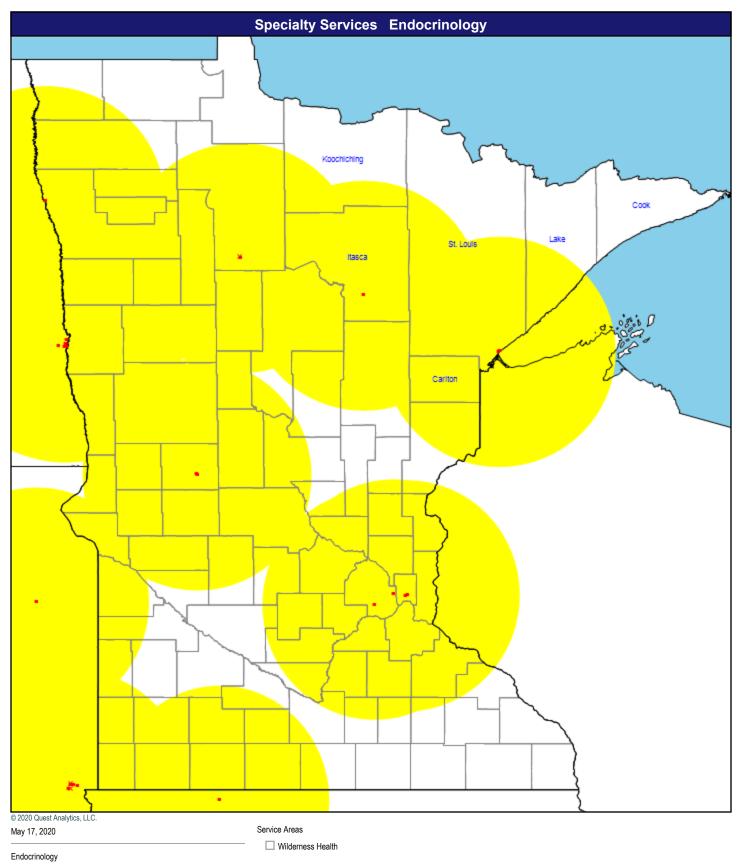

tiple providers (26) O 60 mile radius



May 17, 2020

Primary Care Providers

Service Areas

☐ Wilderness Health

412 providers at 337 locations

- Single providers (285)
- × Multiple providers (52) O 30 mile radius



Allergy, Immunology & Rheumatology

52 providers at 48 locations

- Single providers (45)
- × Multiple providers (3)
- O 60 mile radius



Anesthesiologists

72 providers at 49 locations

- Single providers (30)
- × Multiple providers (19) O 60 mile radius





☐ Wilderness Health

Cardiovascular Disease

91 providers at 85 locations

- Single providers (80)
- × Multiple providers (5)
- O 60 mile radius

■ Single providers (11)

× Multiple providers (2)

60 mile radius





36 providers at 34 locations

- Single providers (32)
- × Multiple providers (2)
- O 60 mile radius



37 providers at 34 locations

- Single providers (31)
- × Multiple providers (3)
- O 60 mile radius





General Surgery

136 providers at 121 locations

- Single providers (107)
- × Multiple providers (14)
- O 60 mile radius



49 providers at 43 locations

- Single providers (39)
- × Multiple providers (4)
- O 60 mile radius



Nephrology

79 providers at 71 locations

- Single providers (63)
- × Multiple providers (8)
- O 60 mile radius



☐ Wilderness Health

Neurology & Neurological Surgery

136 providers at 103 locations

- Single providers (77)
- × Multiple providers (26)
- O 60 mile radius



OB/Gyn

160 providers at 135 locations

- Single providers (117)
- Multiple providers (18)

  60 mile radius

Multiple providers (2)60 mile radius







Orthopedic Surgery

111 providers at