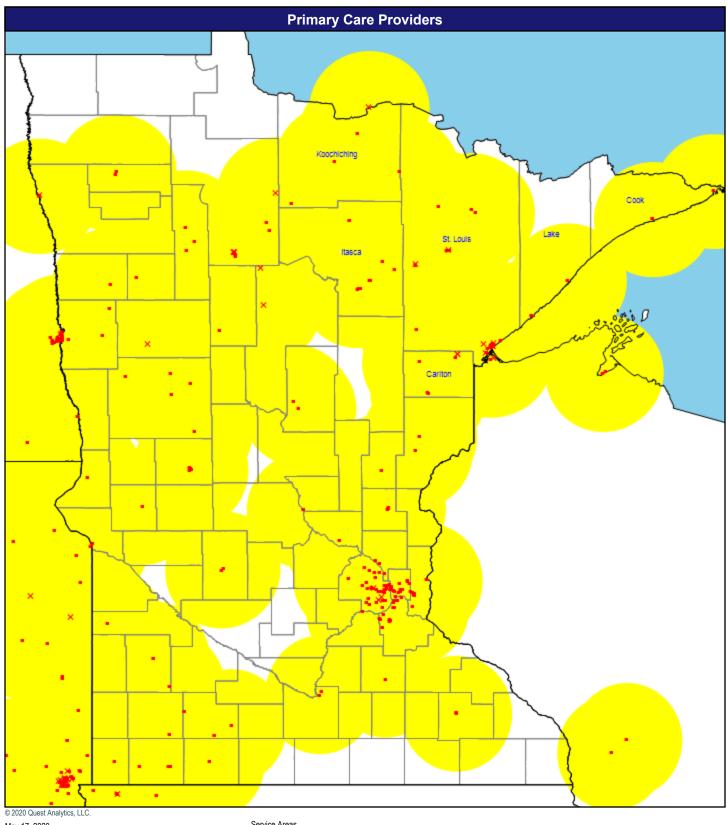

- Single providers (69)
- × Multiple providers (26) O 60 mile radius

May 17, 2020

Primary Care Providers

Service Areas

☐ Wilderness Health

412 providers at 337 locations

- Single providers (285)
- × Multiple providers (52) O 30 mile radius