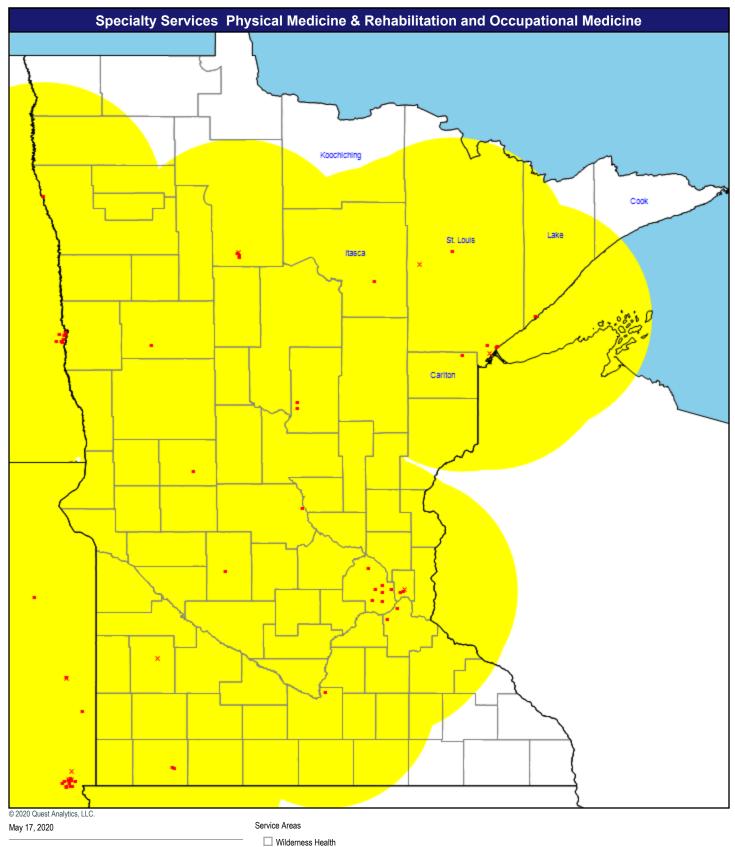

Otolaryngology

101 providers at 95 locations

- Single providers (89)
- × Multiple providers (6)
- O 60 mile radius

Physical Medicine & Rehabilitation and Occupational Medicine

86 providers at 75 locations

■ Single providers (66)

× Multiple providers (9)

Pulmonary Disease

55 providers at 48 locations

- Single providers (42)
- × Multiple providers (6)
- O 60 mile radius

Radiology and Nuclear Medicine

147 providers at 117 locations