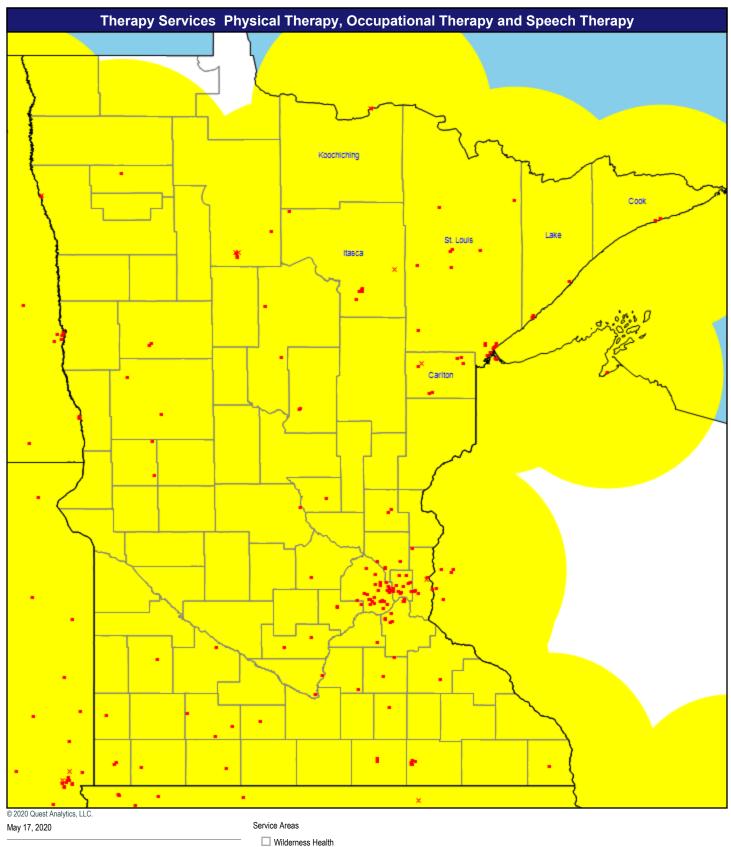

278 providers at 262 locations

- Single providers (248)
- × Multiple providers (14) O 60 mile radius