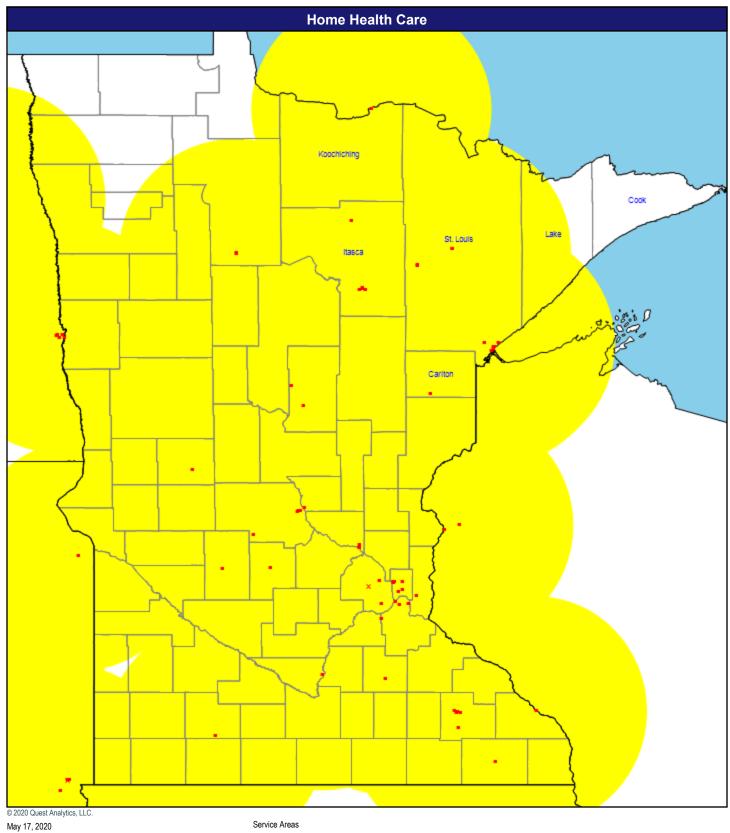

Multiple providers (0)
30 mile radius

☐ Wilderness Health

\_\_\_\_\_

Home Health Services

246 providers at 242 locations

- Single providers (238)
- × Multiple providers (4)
- 60 mile radius

May 17, 2020

☐ Wilderness Health