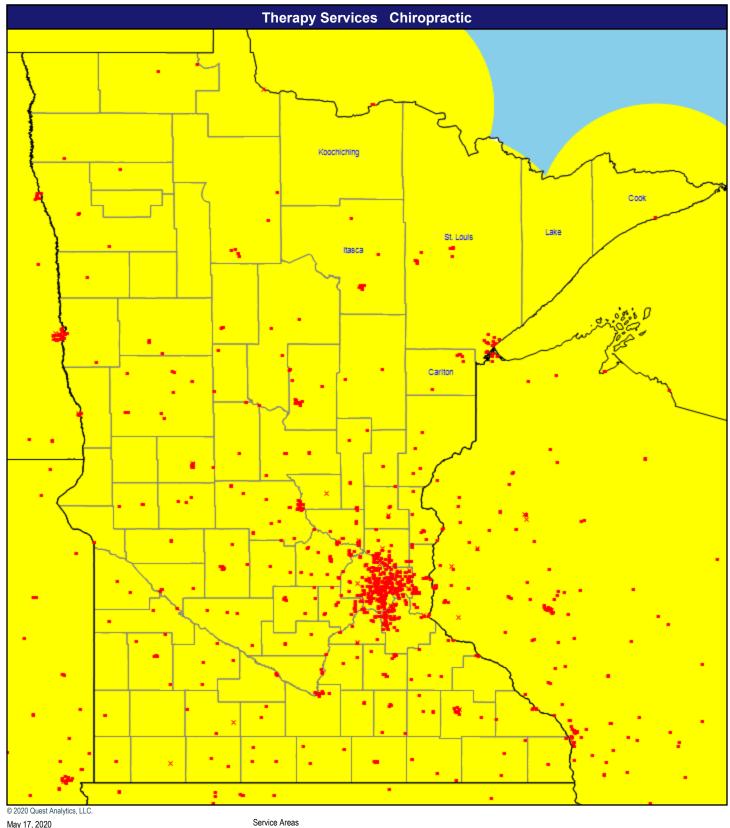

- Single providers (38)
- × Multiple providers (4) O 60 mile radius

May 17, 2020

☐ Wilderness Health

Chiropractic

1,447 providers at 1,362 locations

- Single providers (1,290)
- × Multiple providers (72)

Physical Therapy