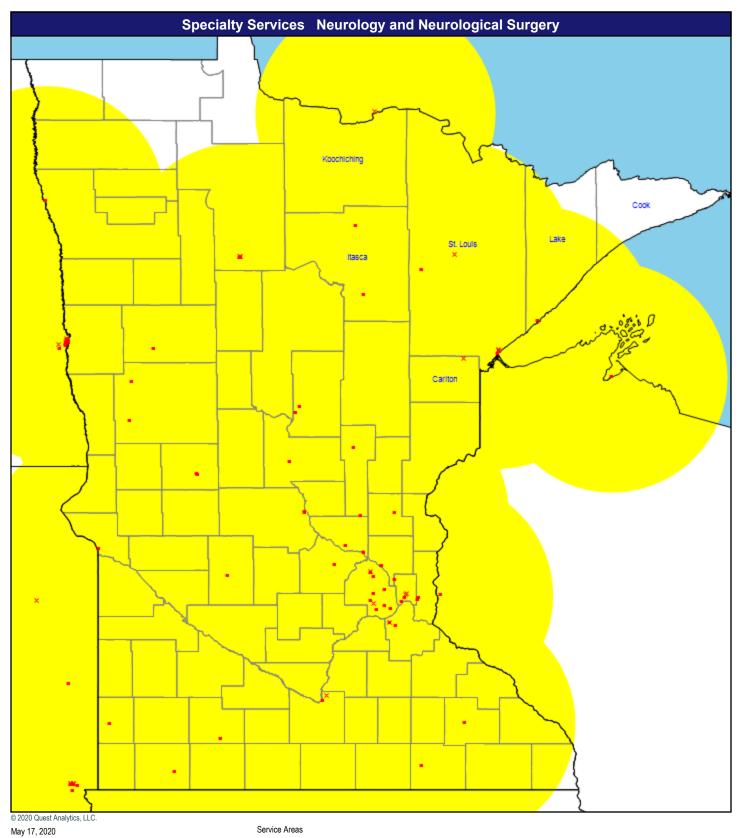

- Single providers (63)
- × Multiple providers (8)
- O 60 mile radius

☐ Wilderness Health

Neurology & Neurological Surgery

136 providers at 103 locations

- Single providers (77)
- × Multiple providers (26)
- O 60 mile radius