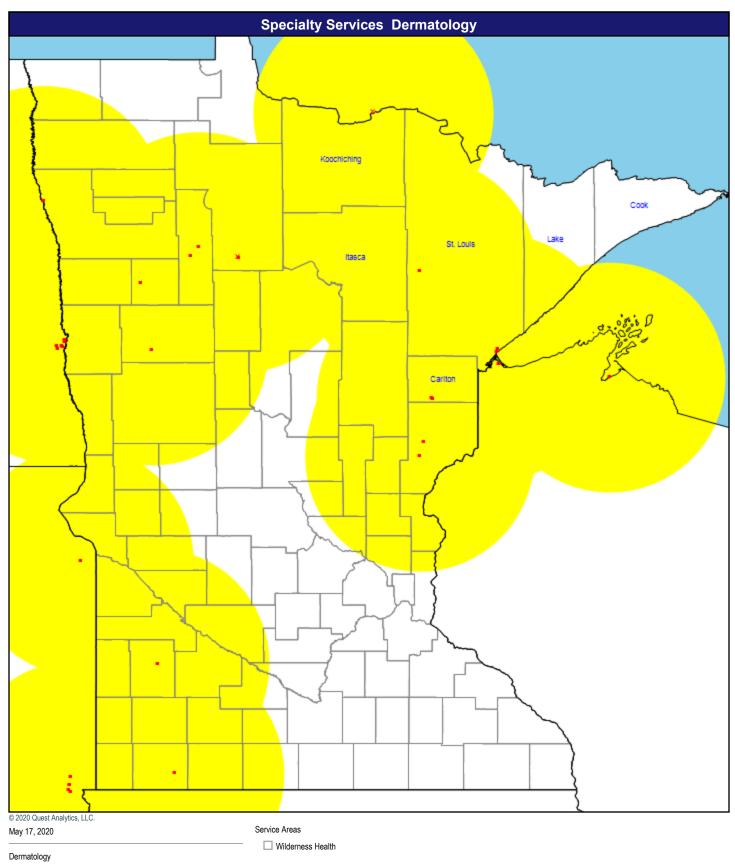

ediatric Specialty

☐ Wilderness Health

131 providers at 95 locations

- Single providers (69)
- × Multiple providers (26) O 60 mile radius



May 17, 2020

Primary Care Providers

Service Areas

☐ Wilderness Health

412 providers at 337 locations

- Single providers (285)
- × Multiple providers (52) O 30 mile radius



Allergy, Immunology & Rheumatology

52 providers at 48 locations

- Single providers (45)
- × Multiple providers (3)
- O 60 mile radius



Anesthesiologists

72 providers at 49 locations

- Single providers (30)
- × Multiple providers (19) O 60 mile radius





☐ Wilderness Health

Cardiovascular Disease

91 providers at 85 locations

- Single providers (80)
- × Multiple providers (5)
- O 60 mile radius

■ Single providers (11)

× Multiple providers (2)

60 mile radius





36 providers at 34 locations

- Single providers (32)
- × Multiple providers (2)
- O 60 mile radius



37 providers at 34 locations

- Single providers (31)
- × Multiple providers (3)
- O 60 mile radius





General Surgery

136 providers at 121 locations

- Single providers (107)
- × Multiple providers (14)
- O 60 mile radius



49 providers at 43 locations

- Single providers (39)
- × Multiple providers (4)
- O 60 mile radius



Nephrology

79 providers at 71 locations

- Single providers (63)
- × Multiple providers (8)
- O 60 mile radius



☐ Wilderness Health

Neurology & Neurological Surgery

136 providers at 103 locations

- Single providers (77)
- × Multiple providers (26)
- O 60 mile radius



OB/Gyn

160 providers at 135 locations

- Single providers (117)
- Multiple providers (