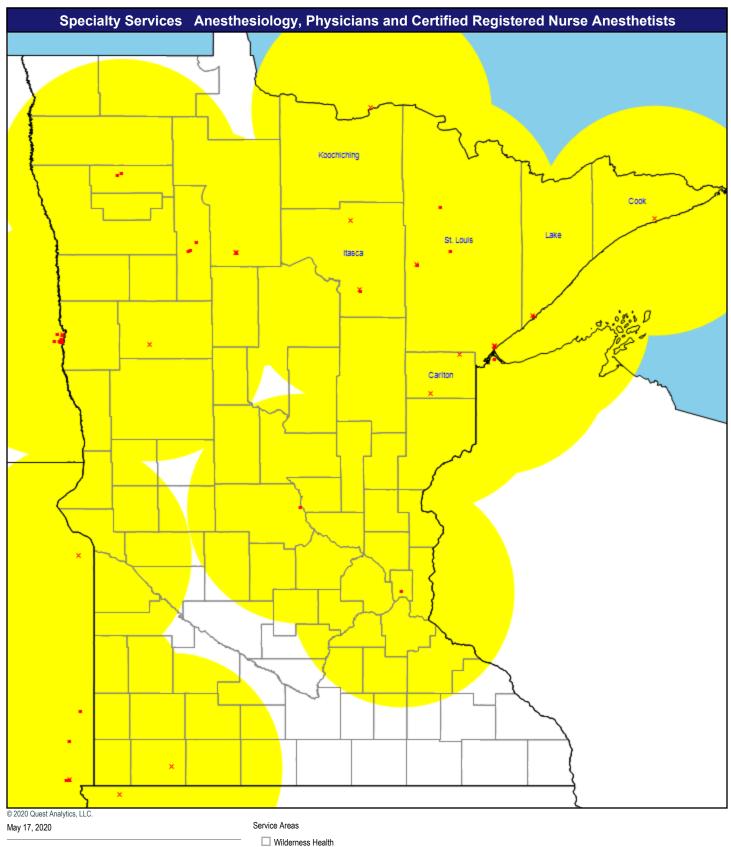

Allergy, Immunology & Rheumatology

52 providers at 48 locations

- Single providers (45)
- × Multiple providers (3)
- O 60 mile radius

Anesthesiologists

72 providers at 49 locations

- Single providers (30)
- × Multiple providers (19) O 60 mile radius