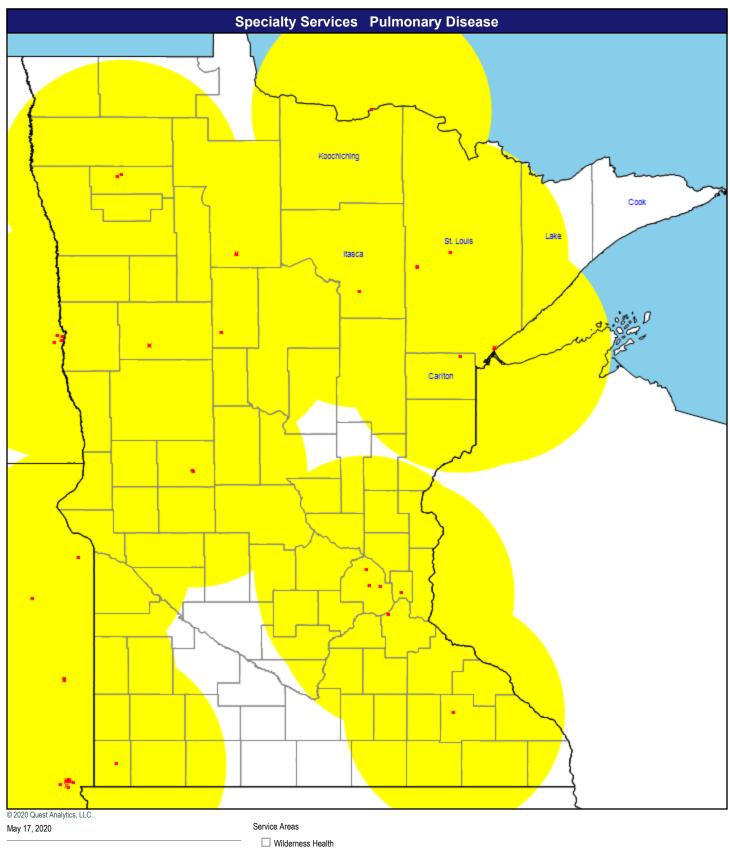

■ Single providers (66)

× Multiple providers (9)

Pulmonary Disease

55 providers at 48 locations

- Single providers (42)
- × Multiple providers (6)
- O 60 mile radius

Radiology and Nuclear Medicine

147 providers at 117 locations