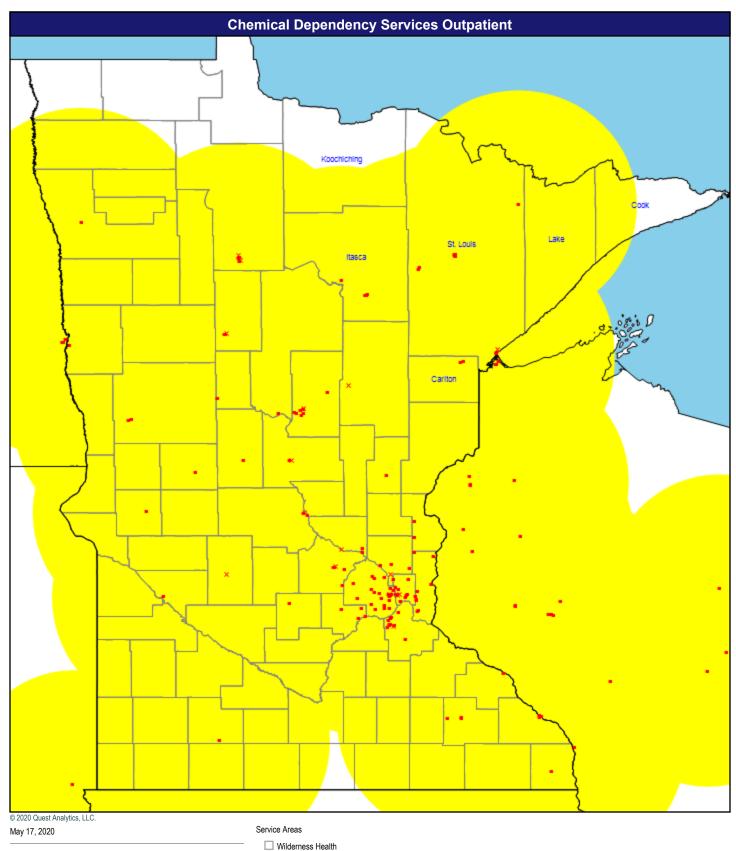

Chemical Dependency-Outpatient

- Single providers (157)
- × Multiple providers (17) O 60 mile radius
- 191 providers at 174 locations

Chemical Dependency-Inpatient

34 providers at 34 locations

- Single providers (34)
- × Multiple providers (0)
- O 60 mile radius