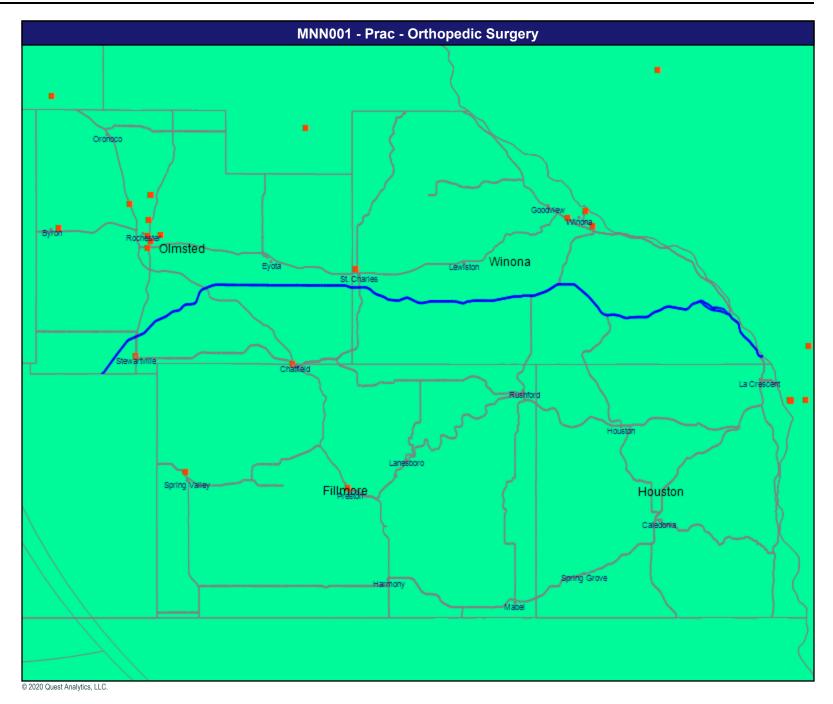

All providers

60 mile radius

Service Areas

MNN001 Service Area

9.09 miles

July 16, 2020 Prac Cardiac Surgery Total Providers: 134 All providers 60 mile radius Service Areas MNN001 Service Area

9.09 miles

July 16, 2020 Prac Mental Health All (combined group) Total Providers: 2,381 All providers 30 mile radius Service Areas