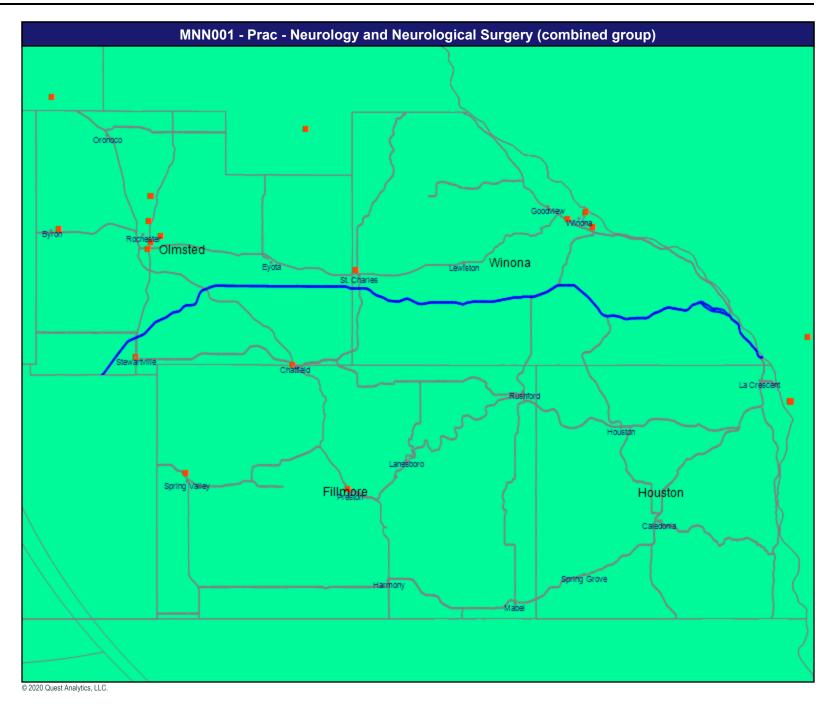

rs

60 mile radius

Service Areas

MNN001 Service Area



July 16, 2020

Fac (Practice) Hospital

Total Providers: 45

All providers

30 mile radius

Service Areas

MNN001 Service Area



July 16, 2020 Fac (Practice) SUD Inpatient Total Providers: 5 All providers 60 mile radius Service Areas MNN001 Service Area



July 16, 2020

Fac (Practice) SUD Outpatient

Total Providers: 44

All providers

60 mile radius

Service Areas

MNN001 Service Area

9.09 miles











July 16, 2020 Prac Cardiac Surgery Total Providers: 134 All providers 60 mile radius Service Areas MNN001 Service Area





9.09 miles































July 16, 2020 Prac Mental Health All (combined group) Total Providers: 2,381 All providers 30 mile radius Service Areas

MNN001 Service Area

9.09 miles