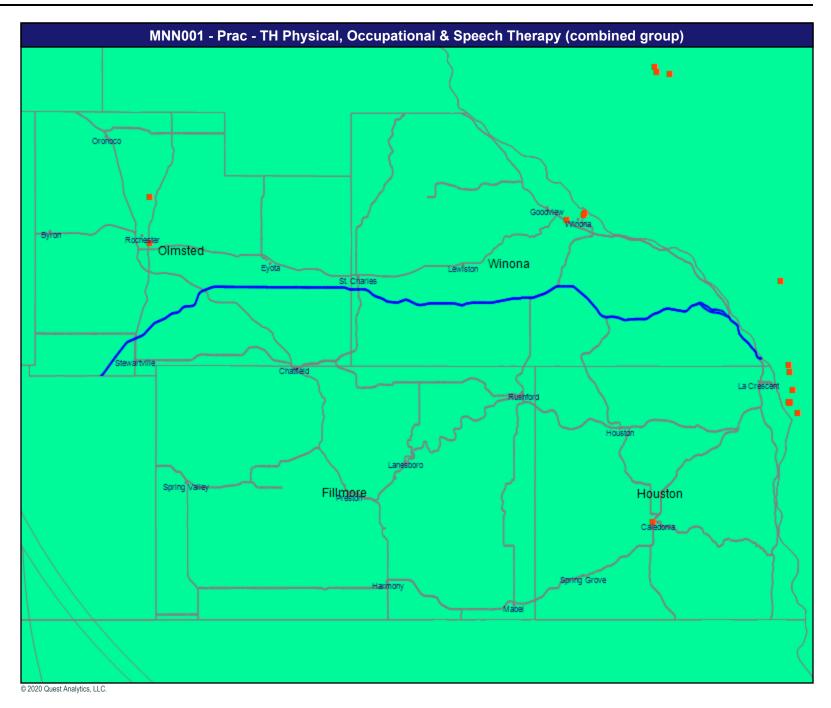

July 16, 2020

Fac (Practice) Hospital

Total Providers: 45

All providers

30 mile radius

Service Areas

MNN001 Service Area



July 16, 2020 Fac (Practice) SUD Inpatient Total Providers: 5 All providers 60 mile radius Service Areas MNN001 Service Area



July 16, 2020

Fac (Practice) SUD Outpatient

Total Providers: 44

All providers

60 mile radius

Service Areas

MNN001 Service Area

9.09 miles











July 16, 2020 Prac Cardiac Surgery Total Providers: 134 All providers 60 mile radius Service Areas MNN001 Service Area





9.09 miles































July 16, 2020 Prac Mental Health All (combined group) Total Providers: 2,381 All providers 30 mile radius Service Areas

MNN001 Service Area

9.09 miles