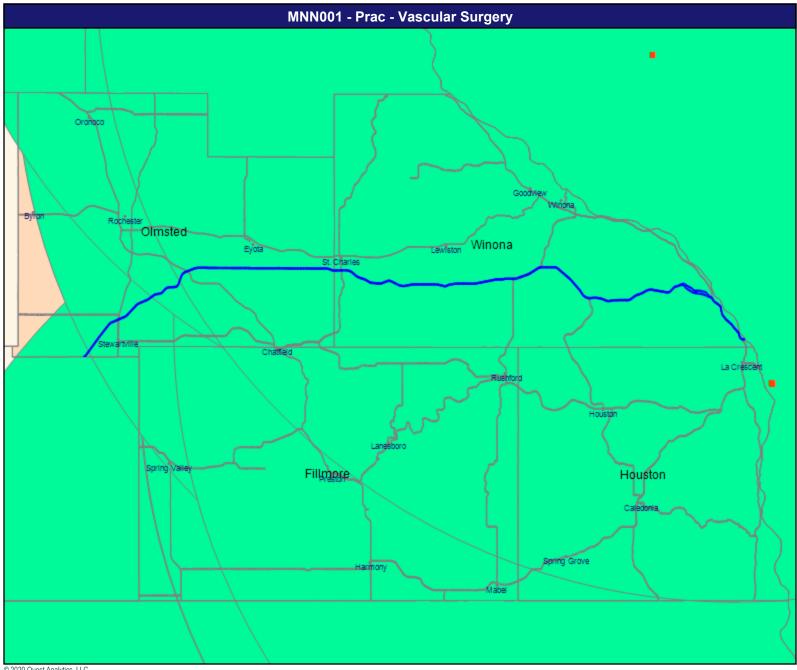

All providers

60 mile radius

Service Areas

MNN001 Service Area

9.09 miles

July 16, 2020 Prac Cardiac Surgery Total Providers: 134 All providers 60 mile radius Service Areas MNN001 Service Area

9.09 miles

July 16, 2020 Prac Mental Health All (combined group) Total Providers: 2,381 All providers 30 mile radius Service Areas