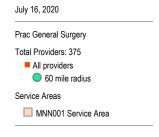

July 16, 2020

Service Areas

MNN001 Service Area

9.09 miles

July 16, 2020

Fac (Practice) Home Health

Total Providers: 90

All providers