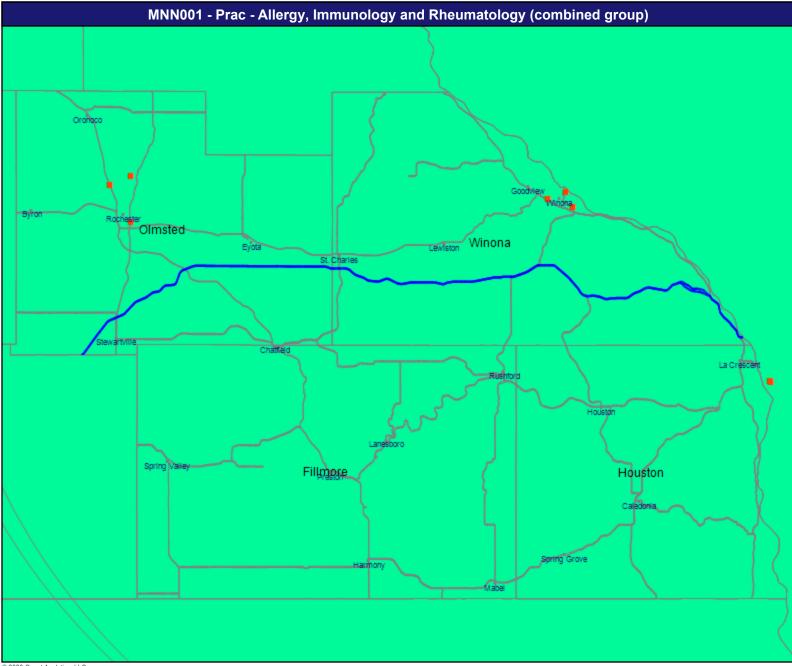

July 16, 2020

Service Areas

MNN001 Service Area

9.09 miles



July 16, 2020

Fac (Practice) Home Health

Total Providers: 90

All providers

60 mile radius

Service Areas

MNN001 Service Area



July 16, 2020

Fac (Practice) Hospital

Total Providers: 45

All providers

30 mile radius

Service Areas

MNN001 Service Area



July 16, 2020 Fac (Practice) SUD Inpatient Total Providers: 5 All providers 60 mile radius Service Areas MNN001 Service Area



July 16, 2020

Fac (Practice) SUD Outpatient

Total Providers: 44

All providers

60 mile radius

Service Areas

MNN001 Service Area

9.09 miles











July 16, 2020 Prac Cardiac Surgery Total Providers: 134 All providers 60 mile radius Service Areas MNN001 Service Area





9.09 miles































July 16, 2020 Prac Mental Health All (combined group) Total Providers: 2,381 All providers 30 mile radius Service Areas

MNN001 Service Area

9.09 miles