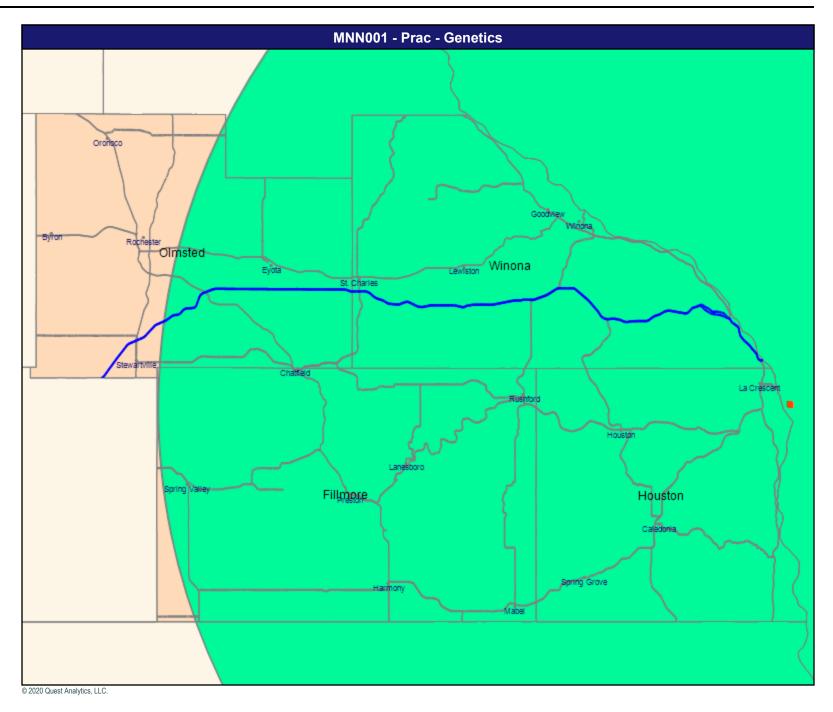

July 16, 2020

Service Areas

MNN001 Service Area

9.09 miles



July 16, 2020

Fac (Practice) Home Health

Total Providers: 90

All providers

60 mile radius

Service Areas

MNN001 Service Area



July 16, 2020

Fac (Practice) Hospital

Total Providers: 45

All providers

30 mile radius

Service Areas

MNN001 Service Area



July 16, 2020 Fac (Practice) SUD Inpatient Total Providers: 5 All providers 60 mile radius Service Areas MNN001 Service Area



July 16, 2020

Fac (Practice) SUD Outpatient

Total Providers: 44

All providers

60 mile radius

Service Areas

MNN001 Service Area

9.09 miles











July 16, 2020 Prac Cardiac Surgery Total Providers: 134 All providers 60 mile radius Service Areas MNN001 Service Area





9.09 miles































July 16, 2020 Prac Mental Health All (combined group) Total Providers: 2,381 All providers 30 mile radius Service Areas

MNN001 Service Area

9.09 miles