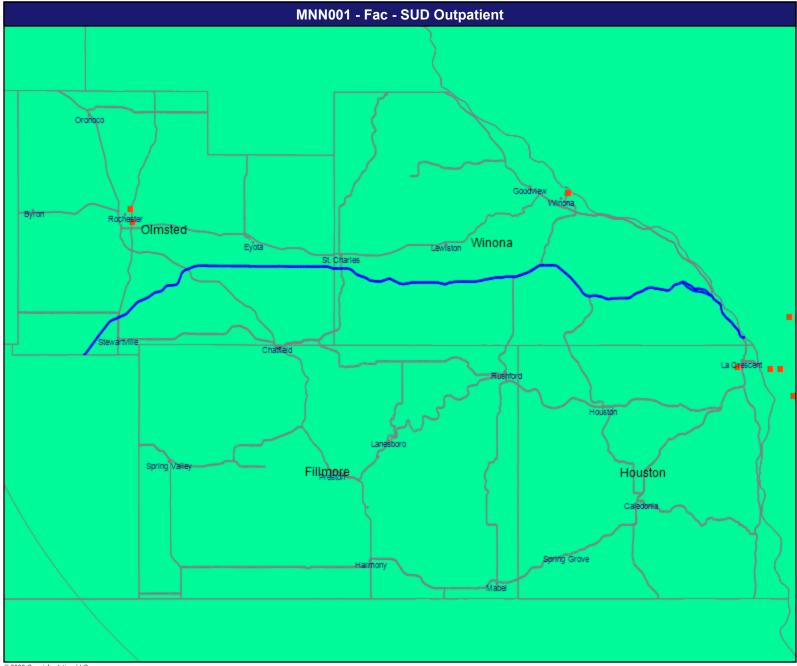

Service Areas

MNN001 Service Area

July 16, 2020 Fac (Practice) SUD Inpatient Total Providers: 5 All providers 60 mile radius Service Areas MNN001 Service Area

July 16, 2020

Fac (Practice) SUD Outpatient

Total Providers: 44