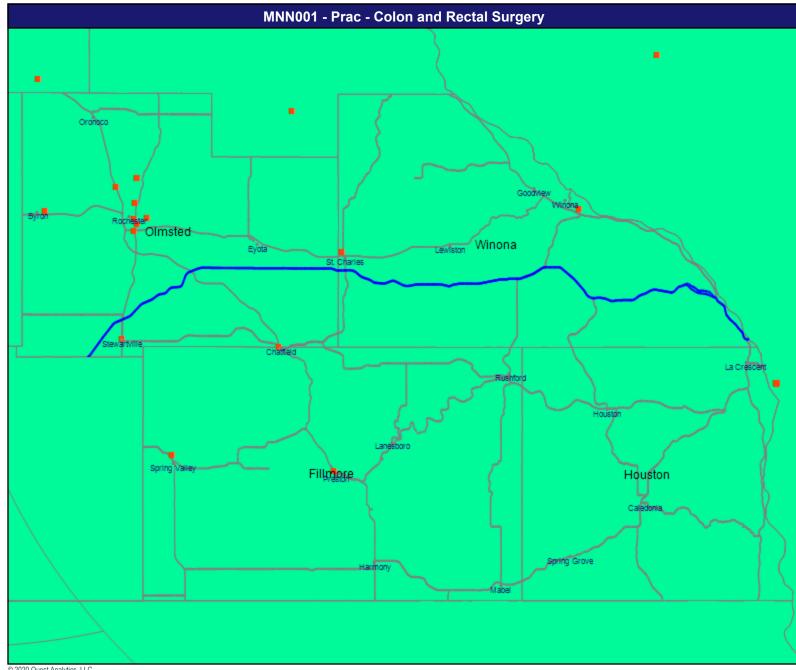

July 16, 2020

Service Areas

MNN001 Service Area

9.09 miles



July 16, 2020

Fac (Practice) Home Health

Total Providers: 90

All providers

60 mile radius

Service Areas

MNN001 Service Area



July 16, 2020

Fac (Practice) Hospital

Total Providers: 45

All providers

30 mile radius

Service Areas

MNN001 Service Area



July 16, 2020 Fac (Practice) SUD Inpatient Total Providers: 5 All providers 60 mile radius Service Areas MNN001 Service Area



July 16, 2020

Fac (Practice) SUD Outpatient

Total Providers: 44

All providers

60 mile radius

Service Areas

MNN001 Service Area

9.09 miles











July 16, 2020 Prac Cardiac Surgery Total Providers: 134 All providers 60 mile radius Service Areas MNN001 Service Area





9.09 miles































July 16, 2020 Prac Mental Health All (combined group) Total Providers: 2,381 All providers 30 mile radius Service Areas

MNN001 Service Area

9.09 miles