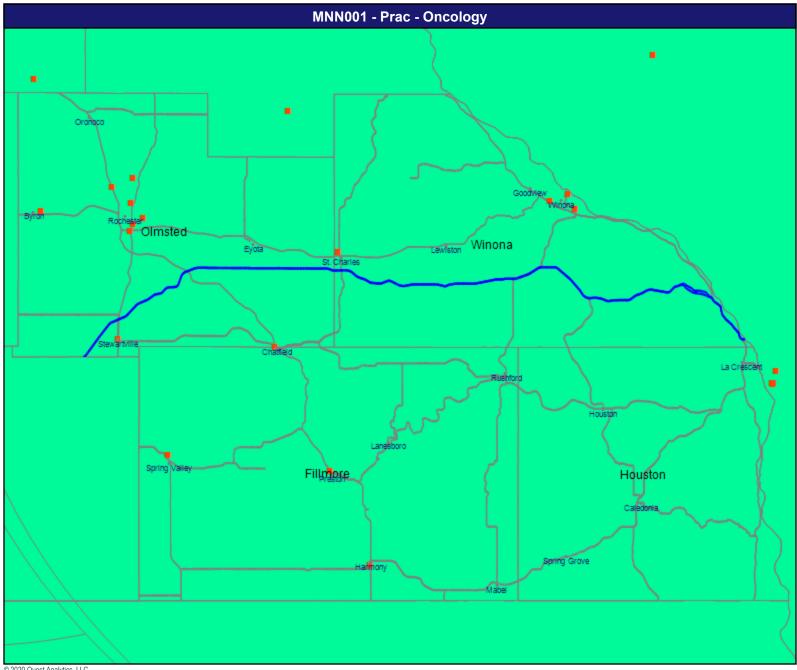

ile radius

Service Areas

MNN001 Service Area



July 16, 2020

Fac (Practice) Hospital

Total Providers: 45

All providers

30 mile radius

Service Areas

MNN001 Service Area



July 16, 2020 Fac (Practice) SUD Inpatient Total Providers: 5 All providers 60 mile radius Service Areas MNN001 Service Area



July 16, 2020

Fac (Practice) SUD Outpatient

Total Providers: 44

All providers

60 mile radius

Service Areas

MNN001 Service Area

9.09 miles











July 16, 2020 Prac Cardiac Surgery Total Providers: 134 All providers 60 mile radius Service Areas MNN001 Service Area





9.09 miles































July 16, 2020 Prac Mental Health All (combined group) Total Providers: 2,381 All providers 30 mile radius Service Areas

MNN001 Service Area

9.09 miles