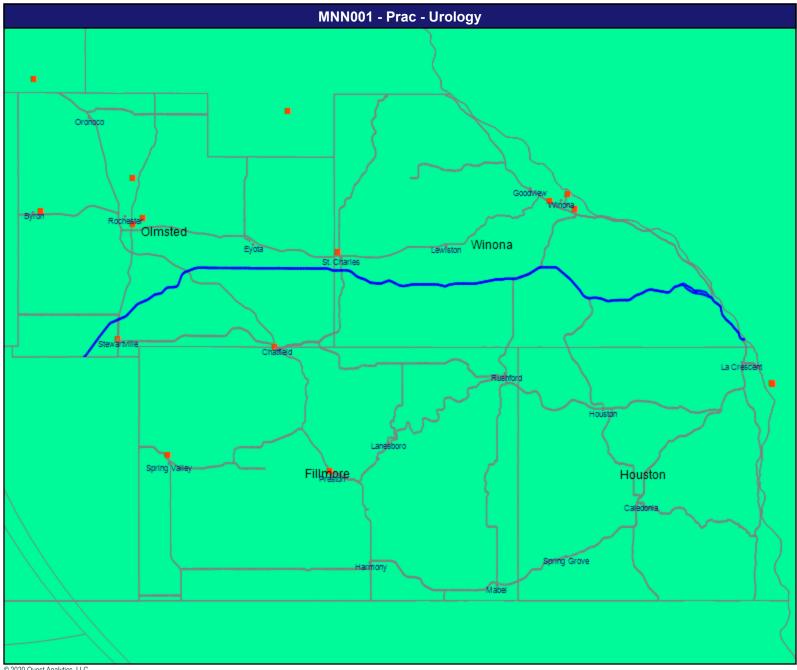

All providers

60 mile radius

Service Areas

MNN001 Service Area

9.09 miles

July 16, 2020 Prac Cardiac Surgery Total Providers: 134 All providers 60 mile radius Service Areas MNN001 Service Area

9.09 miles

July 16, 2020 Prac Mental Health All (combined group) Total Providers: 2,381 All providers 30 mile radius Service Areas