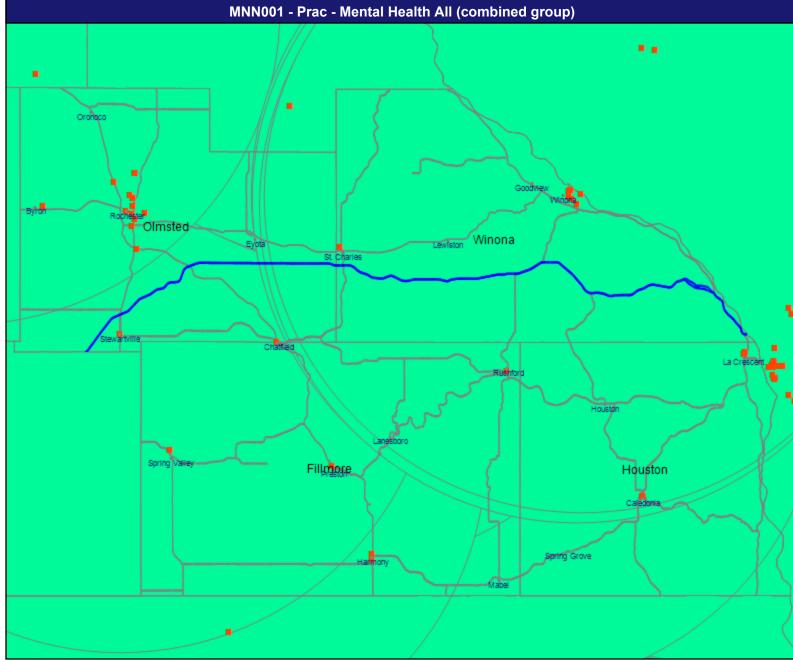

All providers

60 mile radius

Service Areas

MNN001 Service Area

9.09 miles

July 16, 2020 Prac Cardiac Surgery Total Providers: 134 All providers 60 mile radius Service Areas MNN001 Service Area

9.09 miles

July 16, 2020 Prac Mental Health All (combined group) Total Providers: 2,381 All providers 30 mile radius Service Areas