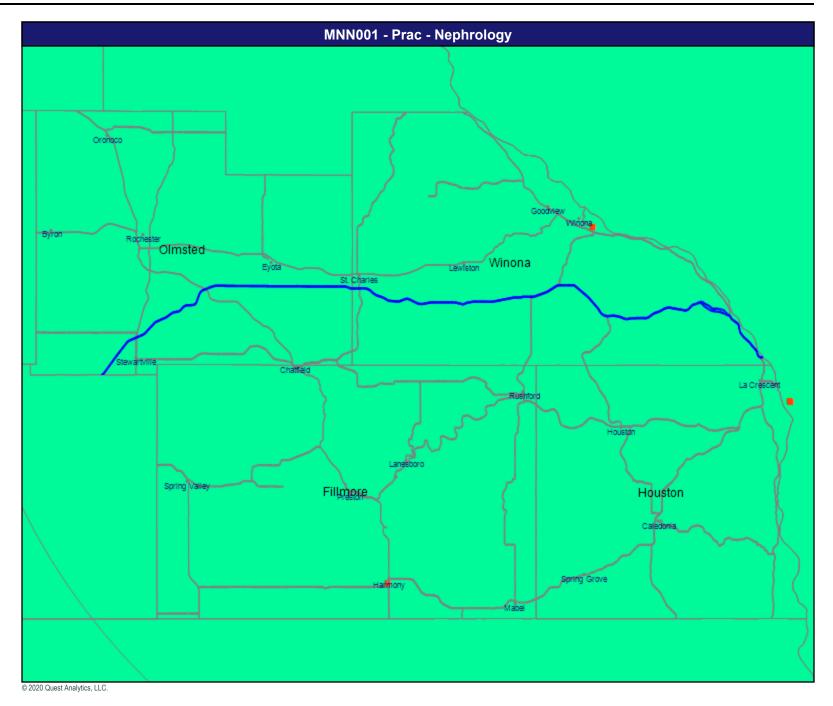

viders

60 mile radius

Service Areas

MNN001 Service Area



July 16, 2020

Fac (Practice) Hospital

Total Providers: 45

All providers

30 mile radius

Service Areas

MNN001 Service Area



July 16, 2020 Fac (Practice) SUD Inpatient Total Providers: 5 All providers 60 mile radius Service Areas MNN001 Service Area



July 16, 2020

Fac (Practice) SUD Outpatient

Total Providers: 44

All providers

60 mile radius

Service Areas

MNN001 Service Area

9.09 miles











July 16, 2020 Prac Cardiac Surgery Total Providers: 134 All providers 60 mile radius Service Areas MNN001 Service Area





9.09 miles































July 16, 2020 Prac Mental Health All (combined group) Total Providers: 2,381 All providers 30 mile radius Service Areas

MNN001 Service Area

9.09 miles