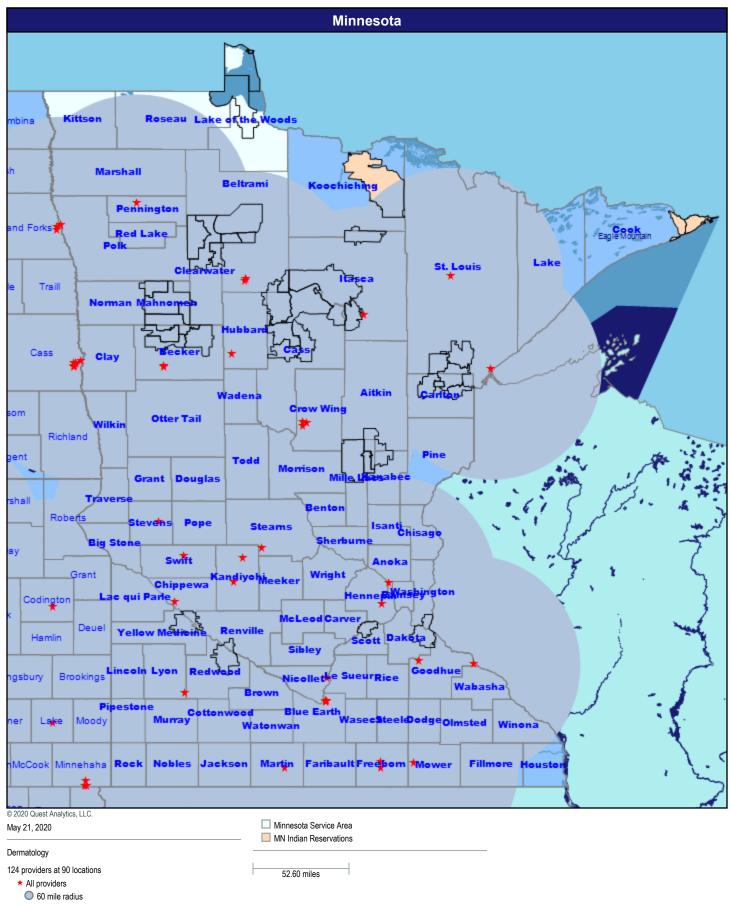

# Sanford Health Plan Network Analysis

Network Analysis - Sanford Health Plan of Minnesota/MNN001

May 21, 2020

## Map - Minnesota



■ Minnesota Service Area

MN Indian Reservations

52.60 miles

## **Hospitals**



## **Primary Care Providers**



#### **Mental Health Providers**



#### **Pediatric Service Providers**



## Allergy, Immunology, and Rheumatology



# **Anesthesiology Physicians and Certified Registered Nurse Anesthetists**



## **Cardiac Surgery**



#### **Cardiovascular Disease**



## **Chiropractic Services**



## **Colon and Rectal Surgery**



#### **Dental Providers - Pediatric**



### **Dermatology**



Service Areas

## **Endocrinology**



## **Gastroenterology**



Service Areas

## **General Surgery**



#### **Genetics**



Service Areas

## **Nephrology**



## **Neurology and Neurological Surgery**



# OB/GYN Physicians, & CNM, Certified Professional Midwife, OB/GYN NP



## **Oncology**



## **Ophthalmology**



Service Areas

## **Orthopedic Surgery**



## **Otolaryngology**



Service Areas

## **Pediatric Specialty Providers**



# Physical Therapy, Occupational Therapy and Speech Therapy



# Physical Medicine and Rehabilitation and Occupational Medicine



## **Pulmonary Disease**



## **Radiology and Nuclear Medicine**



## **Reconstructive Surgery**



## **Substance Use Disorder - Outpatient**



## **Substance Use Disorder - Inpatient**



## **Thoracic Surgery**