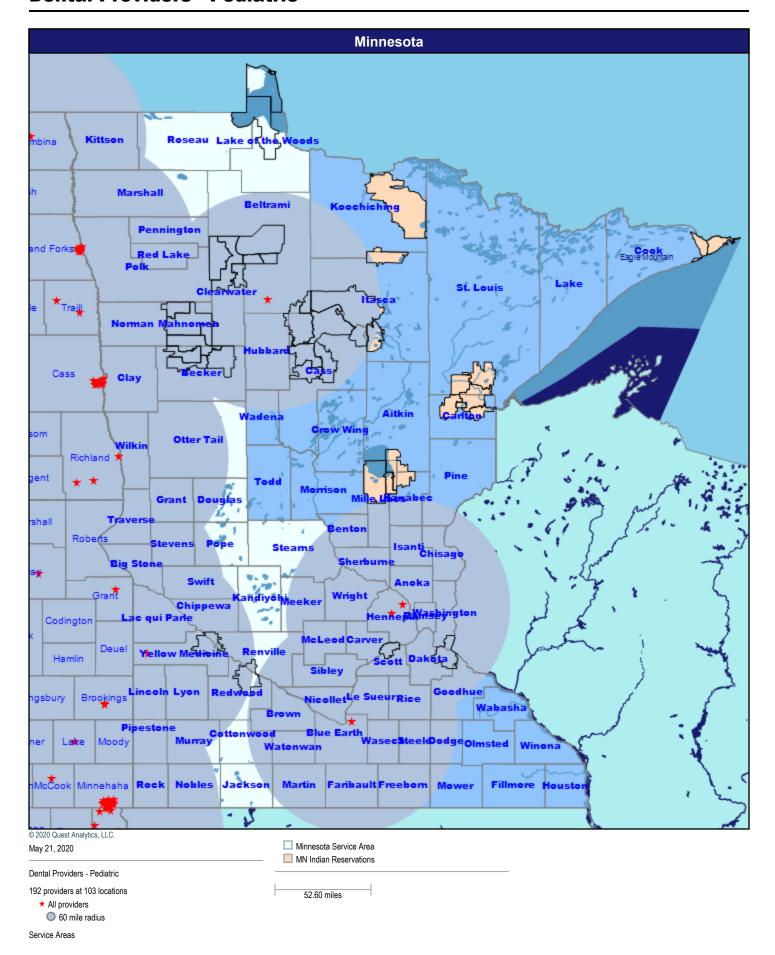

# Sanford Health Plan Network Analysis

Network Analysis - Sanford Health Plan of Minnesota/MNN001

May 21, 2020

## Map - Minnesota



■ Minnesota Service Area

MN Indian Reservations

52.60 miles

## **Hospitals**



## **Primary Care Providers**



#### **Mental Health Providers**



#### **Pediatric Service Providers**



## Allergy, Immunology, and Rheumatology



# **Anesthesiology Physicians and Certified Registered Nurse Anesthetists**



## **Cardiac Surgery**



#### **Cardiovascular Disease**



## **Chiropractic Services**



## **Colon and Rectal Surgery**



#### **Dental Providers - Pediatric**



### **Dermatology**



Service Areas

## **Endocrinology**



## **Gastroenterology**



Service Areas

## **General Surgery**



#### **Genetics**



Service Areas

## **Nephrology**



## **Neurology and Neurological Surgery**



# OB/GYN Physicians, & CNM, Certified Professional Midwife, OB/GYN NP



## **Oncology**



## **Ophthalmology**



Service Areas

## **Orthopedic Surgery**



## **Otolaryngology**



Service Areas

## **Pediatric Specialty Providers**



# Physical Therapy, Occupational Therapy and Speech Therapy



# Physical Medicine and Rehabilitation and Occupational Medicine



## **Pulmonary Disease**



## **Radiology and Nuclear Medicine**



## **Reconstructive Surgery**



## **Substance Use Disorder - Outpatient**



## **Substance Use Disorder - Inpatient**



##