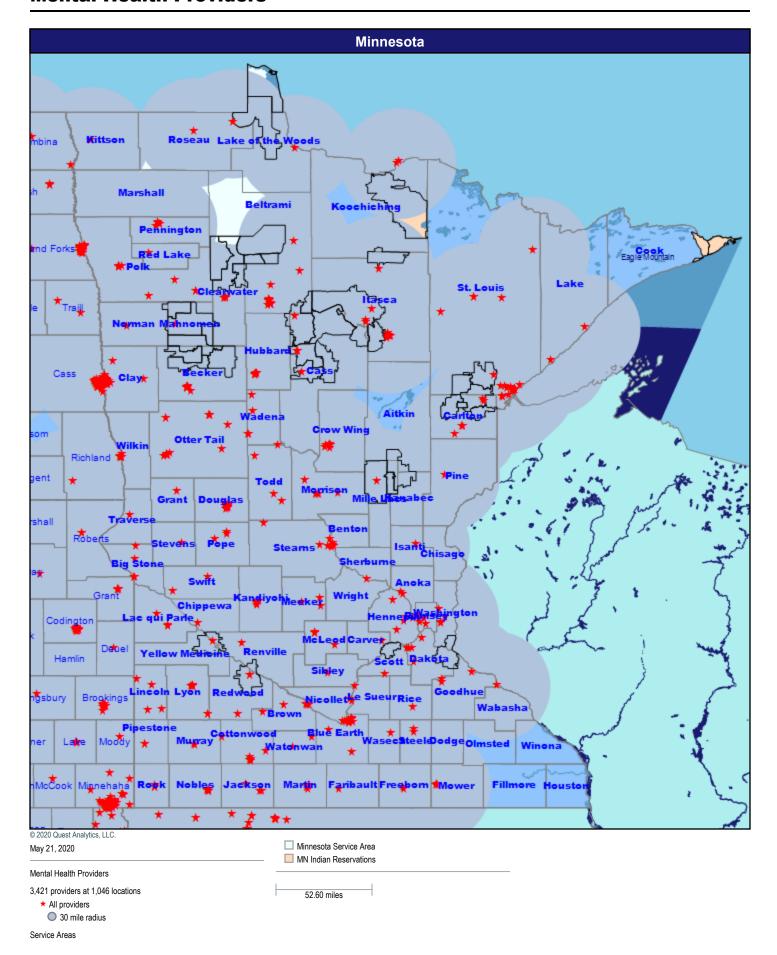

# Sanford Health Plan Network Analysis

Network Analysis - Sanford Health Plan of Minnesota/MNN001

May 21, 2020

## Map - Minnesota



■ Minnesota Service Area

MN Indian Reservations

52.60 miles

## **Hospitals**



## **Primary Care Providers**



#### **Mental Health Providers**



#### **Pediatric Service Providers**



## Allergy, Immunology, and Rheumatology



# **Anesthesiology Physicians and Certified Registered Nurse Anesthetists**



## **Cardiac Surgery**



#### **Cardiovascular Disease**



## **Chiropractic Services**



## **Colon and Rectal Surgery**



#### **Dental Providers - Pediatric**



### **Dermatology**



Service Areas

## **Endocrinology**



## **Gastroenterology**



Service Areas

## **General Surgery**



#### **Genetics**



Service Areas

## **Nephrology**



## **Neurology and Neurological Surgery**



# OB/GYN Physicians, & CNM, Certified Professional Midwife, OB/GYN NP



## **Oncology**



## **Ophthalmology**



Service Areas

## **Orthopedic Surgery**



## **Otolaryngology**



Service Areas

## **Pediatric Specialty Providers