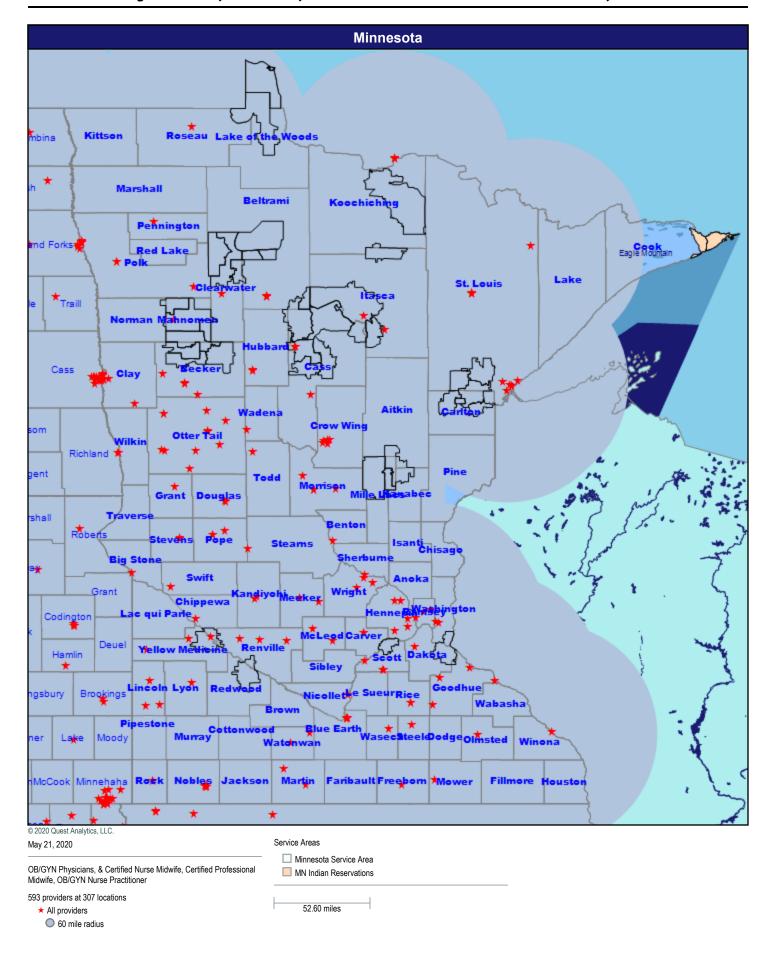

Minnesota



■ Minnesota Service Area

MN Indian Reservations

52.60 miles

## **Hospitals**



## **Primary Care Providers**



#### **Mental Health Providers**



#### **Pediatric Service Providers**



## Allergy, Immunology, and Rheumatology



# **Anesthesiology Physicians and Certified Registered Nurse Anesthetists**



## **Cardiac Surgery**



#### **Cardiovascular Disease**



## **Chiropractic Services**



## **Colon and Rectal Surgery**



#### **Dental Providers - Pediatric**



### **Dermatology**



Service Areas

## **Endocrinology**



## **Gastroenterology**



Service Areas

## **General Surgery**



#### **Genetics**



Service Areas

## **Nephrology**



## **Neurology and Neurological Surgery**



# OB/GYN Physicians, & CNM, Certified Professional Midwife, OB/GYN NP



## **Oncology**



## **Ophthalmology**



Service Areas

## **Orthopedic Surgery**



## **Otolaryngology**



Service Areas

## **Pediatric Specialty Providers**



# Physical Therapy, Occupational Therapy and Speech Therapy



# Physical Medicine and Rehabilitation and Occupational Medicine



## **Pulmonary Disease**



## **Radiology and Nuclear Medicine**



## **Reconstructive Surgery**



## **Substance Use Disorder - Outpatient**



## **Substance Use Disorder - Inpatient**



## **Thoracic Surgery**



## **Urology**



Service Areas

## **Vascular Surgery**



Service Areas

# **Home Health Care Agency**