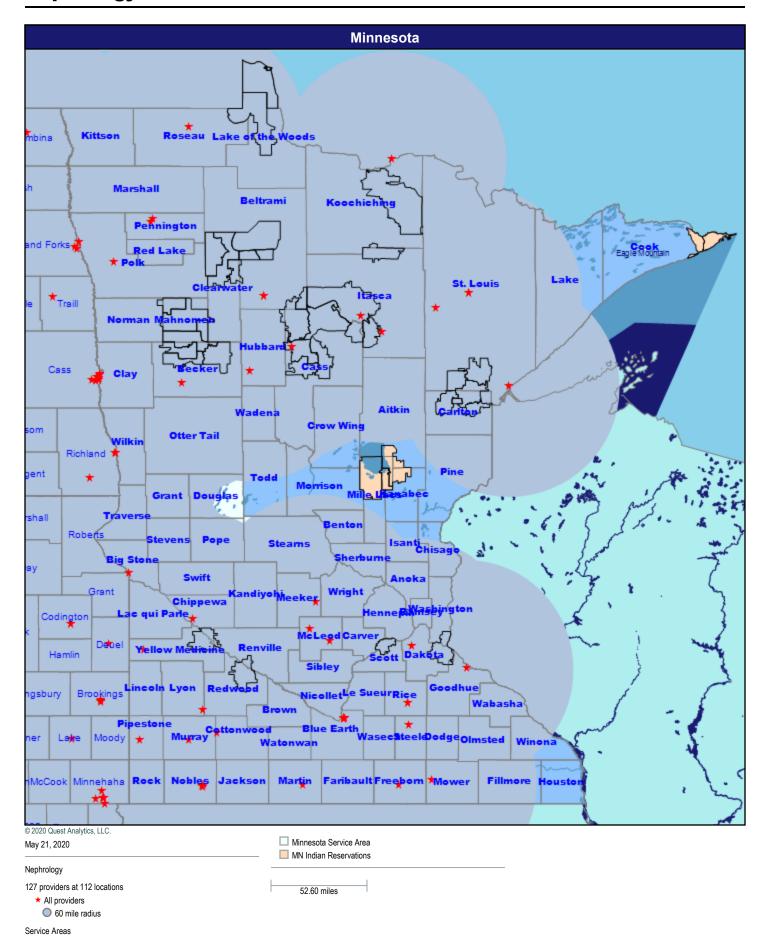

ford Health Plan Network Analysis

Network Analysis - Sanford Health Plan of Minnesota/MNN001

May 21, 2020

## Map - Minnesota



■ Minnesota Service Area

MN Indian Reservations

52.60 miles

## **Hospitals**



## **Primary Care Providers**



#### **Mental Health Providers**



#### **Pediatric Service Providers**



## Allergy, Immunology, and Rheumatology



# **Anesthesiology Physicians and Certified Registered Nurse Anesthetists**



## **Cardiac Surgery**



#### **Cardiovascular Disease**



## **Chiropractic Services**



## **Colon and Rectal Surgery**



#### **Dental Providers - Pediatric**



### **Dermatology**



Service Areas

## **Endocrinology**



## **Gastroenterology**



Service Areas

## **General Surgery**



#### **Genetics**



Service Areas

## **Nephrology**



## **Neurology and Neurological Surgery**



# OB/GYN Physicians, & CNM, Certified Professional Midwife, OB/GYN NP



## **Oncology**



## **Ophthalmology**



Service Areas

## **Orthopedic Surgery**



## **Otolaryngology**



Service Areas

## **Pediatric Specialty Providers**



# Physical Therapy, Occupational Therapy and Speech Therapy



# Physical Medicine and Rehabilitation and Occupational Medicine



## **Pulmonary Disease**



## **Radiology and Nuclear Medicine**



## **Reconstructive Surgery**



## **Substance Use Disorder - Outpatient**



## **Substance Use Disorder - Inpatient**



## **Thoracic Surgery**



## **Urology**



Service Areas

## **Vascular Surgery**



Service Areas

# **Home Health Care Agency**