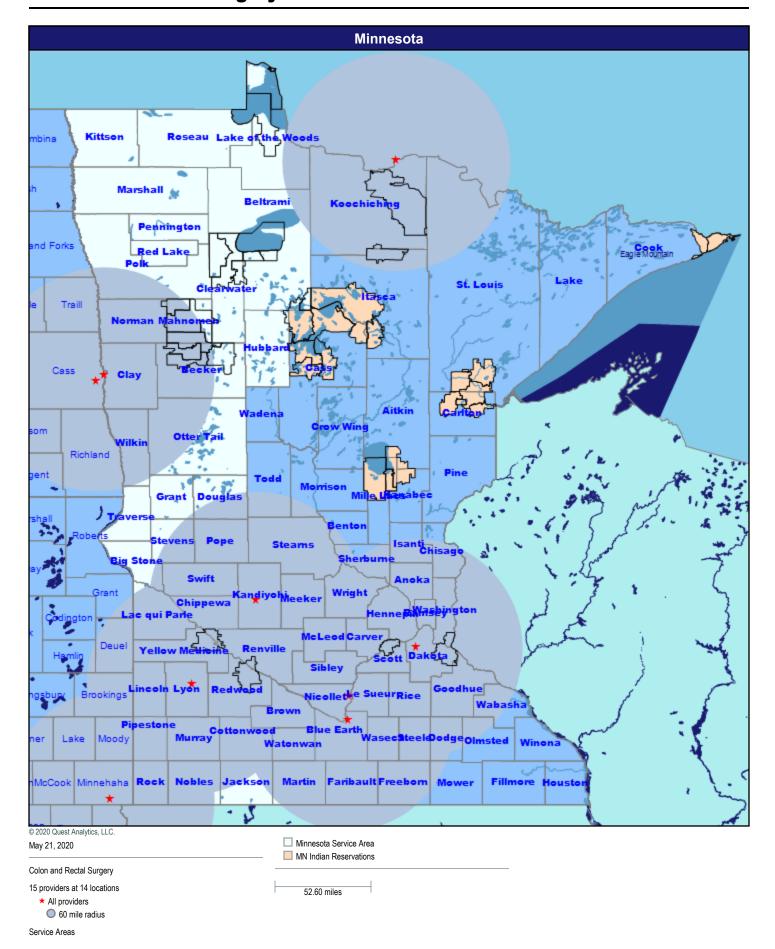

# Sanford Health Plan Network Analysis

Network Analysis - Sanford Health Plan of Minnesota/MNN001

May 21, 2020

## Map - Minnesota



■ Minnesota Service Area

MN Indian Reservations

52.60 miles

## **Hospitals**



## **Primary Care Providers**



#### **Mental Health Providers**



#### **Pediatric Service Providers**



## Allergy, Immunology, and Rheumatology



# **Anesthesiology Physicians and Certified Registered Nurse Anesthetists**



## **Cardiac Surgery**



#### **Cardiovascular Disease**



## **Chiropractic Services**



## **Colon and Rectal Surgery**



#### **Dental Providers - Pediatric**



### **Dermatology**



Service Areas

## **Endocrinology**



## **Gastroenterology**



Service Areas

## **General Surgery**



#### **Genetics**



Service Areas

## **Nephrology**



## **Neurology and Neurological Surgery**



# OB/GYN Physicians, & CNM, Certified Professional Midwife, OB/GYN NP



## **Oncology**



## **Ophthalmology**



Service Areas

## **Orthopedic Surgery**



## **Otolaryngology**



Service Areas

## **Pediatric Specialty Providers**



# Physical Therapy, Occupational Therapy and Speech Therapy



# Physical Medicine and Rehabilitation and Occupational Medicine



## **Pulmonary Disease**



## **Radiology and Nuclear Medicine**



## **Reconstructive Surgery**



## **Substance Use Disorder - Outpatient**



## **S