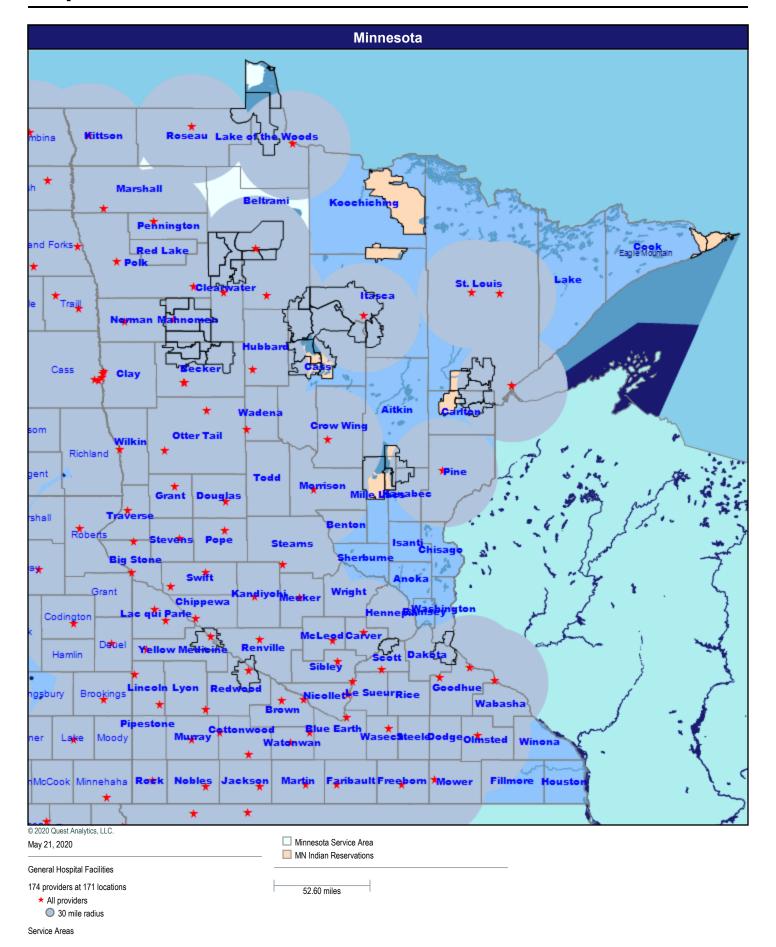

# Sanford Health Plan Network Analysis

Network Analysis - Sanford Health Plan of Minnesota/MNN001

May 21, 2020

## Map - Minnesota



■ Minnesota Service Area

MN Indian Reservations

52.60 miles

## **Hospitals**



## **Primary Care Providers**



#### **Mental Health Providers**



#### **Pediatric Service Providers**



## Allergy, Immunology, and Rheumatology



# **Anesthesiology Physicians and Certified Registered Nurse Anesthetists**



## **Cardiac Surgery**



#### **Cardiovascular Disease**



## **Chiropractic Services**



## **Colon and Rectal Surgery**



#### **Dental Providers - Pediatric**



### **Dermatology**



Service Areas

## **Endocrinology**



## **Gastroenterology**



Service Areas

## **General Surgery**



#### **Genetics**



Service Areas

## **Nephrology**



## **Neurology and Neurological Surgery**



# OB/GYN Physicians, & CNM, Certified Professional Midwife, OB/GYN NP



## **Oncology**



## **Ophthalmology**



Service Areas

## **Orthopedic Surgery**



## **