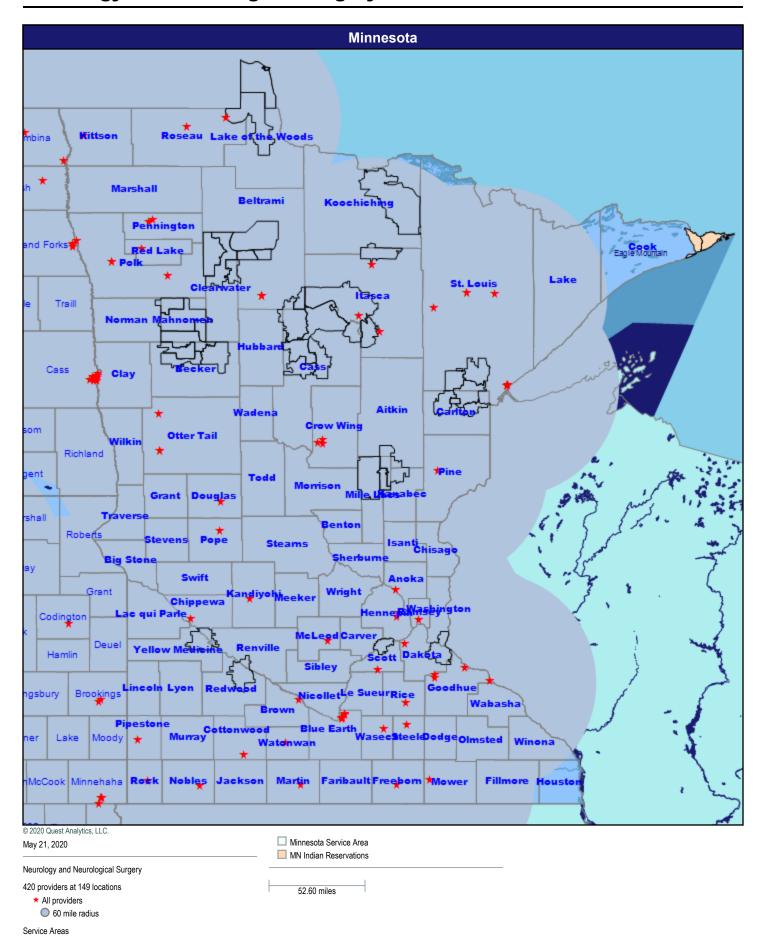

alysis - Sanford Health Plan of Minnesota/MNN001

May 21, 2020

## Map - Minnesota



■ Minnesota Service Area

MN Indian Reservations

52.60 miles

## **Hospitals**



## **Primary Care Providers**



#### **Mental Health Providers**



#### **Pediatric Service Providers**



## Allergy, Immunology, and Rheumatology



# **Anesthesiology Physicians and Certified Registered Nurse Anesthetists**



## **Cardiac Surgery**



#### **Cardiovascular Disease**



## **Chiropractic Services**



## **Colon and Rectal Surgery**



#### **Dental Providers - Pediatric**



### **Dermatology**



Service Areas

## **Endocrinology**



## **Gastroenterology**



Service Areas

## **General Surgery**



#### **Genetics**



Service Areas

## **Nephrology**



## **Neurology and Neurological Surgery**



# OB/GYN Physicians, & CNM, Certified Professional Midwife, OB/GYN NP



## **Oncology**



## **Ophthalmology**



Service Areas

## **Orthopedic Surgery**



## **Otolaryngology**



Service Areas

## **Pediatric Specialty Providers**



# Physical Therapy, Occupational Therapy and Speech Therapy



# Physical Medicine and Rehabilitation and Occupational Medicine



## **Pulmonary Disease**



## **Radiology and Nuclear Medicine**



## **Reconstructive Surgery**



## **Substance Use Disorder - Outpatient**



## **Substance Use Disorder - Inpatient**



## **Thoracic Surgery**



## **Urology**



Service Areas

## **Vascular Surgery**



Service Areas

# **Home Health Care Agency**