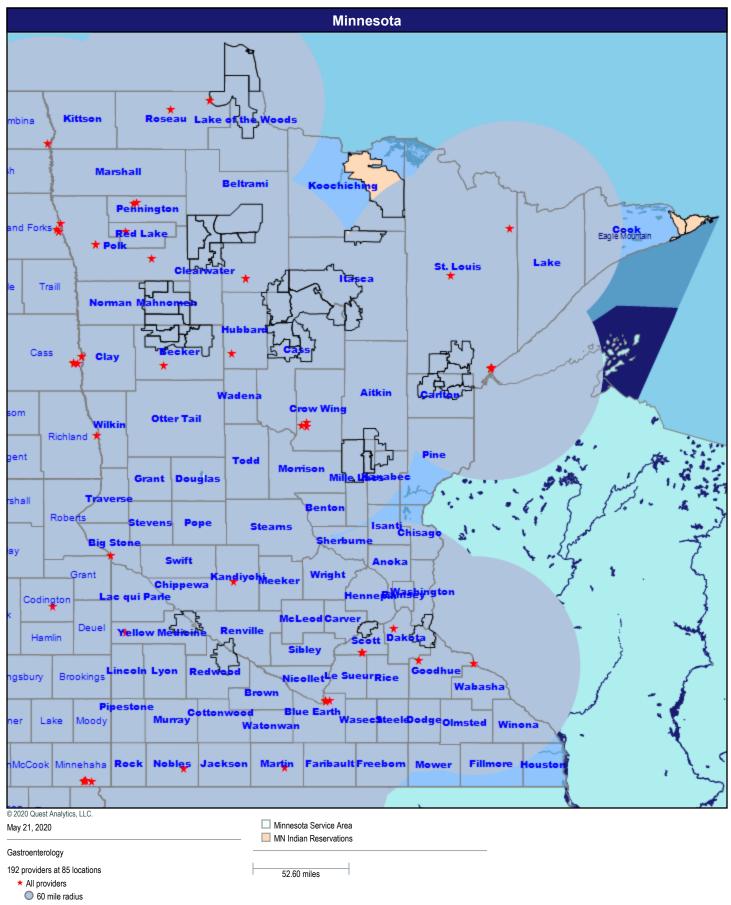

# Sanford Health Plan Network Analysis

Network Analysis - Sanford Health Plan of Minnesota/MNN001

May 21, 2020

## Map - Minnesota



■ Minnesota Service Area

MN Indian Reservations

52.60 miles

## **Hospitals**



## **Primary Care Providers**



#### **Mental Health Providers**



#### **Pediatric Service Providers**



## Allergy, Immunology, and Rheumatology



# **Anesthesiology Physicians and Certified Registered Nurse Anesthetists**



## **Cardiac Surgery**



#### **Cardiovascular Disease**



## **Chiropractic Services**



## **Colon and Rectal Surgery**



#### **Dental Providers - Pediatric**



### **Dermatology**



Service Areas

## **Endocrinology**



## **Gastroenterology**



Service Areas

## **General Surgery**



#### **Genetics**



Service Areas

## **Nephrology**



## **Neurology and Neurological Surgery**



# OB/GYN Physicians, & CNM, Certified Professional Midwife, OB/GYN NP



## **Oncology**



## **Ophthalmology**



Service Areas

## **Orthopedic Surgery**



## **Otolaryngology**



Service Areas

## **Pediatric Specialty Providers**



# Physical Therapy, Occupational Therapy and Speech Therapy



# Physical Medicine and Rehabilitation and Occupational Medicine



## **Pulmonary Disease**



## **Radiology and Nuclear Medicine**



## **Reconstructive Surgery**



## **Substance Use Disorder - Outpatient**



## **Substance Use Disorder - Inpatient**



## **Thoracic Surgery**



## **Urology**



Service Areas

## **Vascular Surgery**



Serv