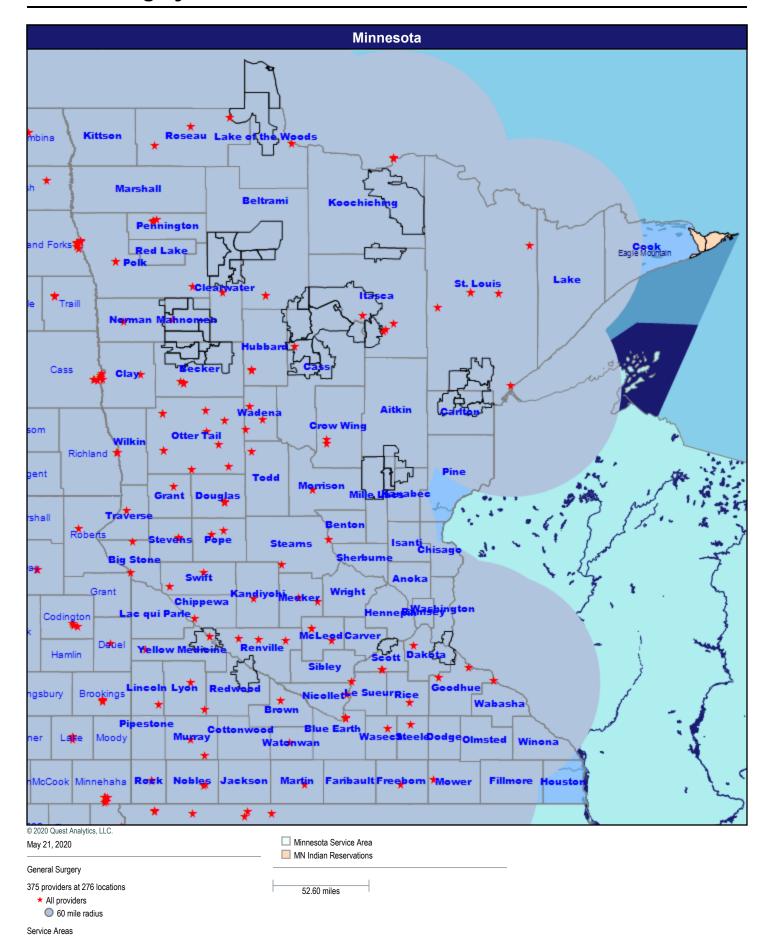

# Sanford Health Plan Network Analysis

Network Analysis - Sanford Health Plan of Minnesota/MNN001

May 21, 2020

## Map - Minnesota



■ Minnesota Service Area

MN Indian Reservations

52.60 miles

## **Hospitals**



## **Primary Care Providers**



#### **Mental Health Providers**



#### **Pediatric Service Providers**



## Allergy, Immunology, and Rheumatology



# **Anesthesiology Physicians and Certified Registered Nurse Anesthetists**



## **Cardiac Surgery**



#### **Cardiovascular Disease**



## **Chiropractic Services**



## **Colon and Rectal Surgery**



#### **Dental Providers - Pediatric**



### **Dermatology**



Service Areas

## **Endocrinology**



## **Gastroenterology**



Service Areas

## **General Surgery**



#### **Genetics**



Service Areas

## **Nephrology**



## **Neurology and Neurological Surgery**



# OB/GYN Physicians, & CNM, Certified Professional Midwife, OB/GYN NP



## **Oncology**



## **Ophthalmology**



Service Areas

## **Orthopedic Surgery**



## **Otolaryngology**



Service Areas

## **Pediatric Specialty Providers**



# Physical Therapy, Occupational Therapy and Speech Therapy



# Physical Medicine and Rehabilitation and Occupational Medicine



## **Pulmonary Disease**



## **Radiology and Nuclear Medicine**



## **Reconstructive Surgery**



## **Substance Use Disorder - Outpatient**



## **Substance Use Disorder - Inpatient**



## **Thoracic Surgery**



## **Urology**



Service Areas

## **Vascular Surgery**



Service Areas

# **Home Health Care Agency**