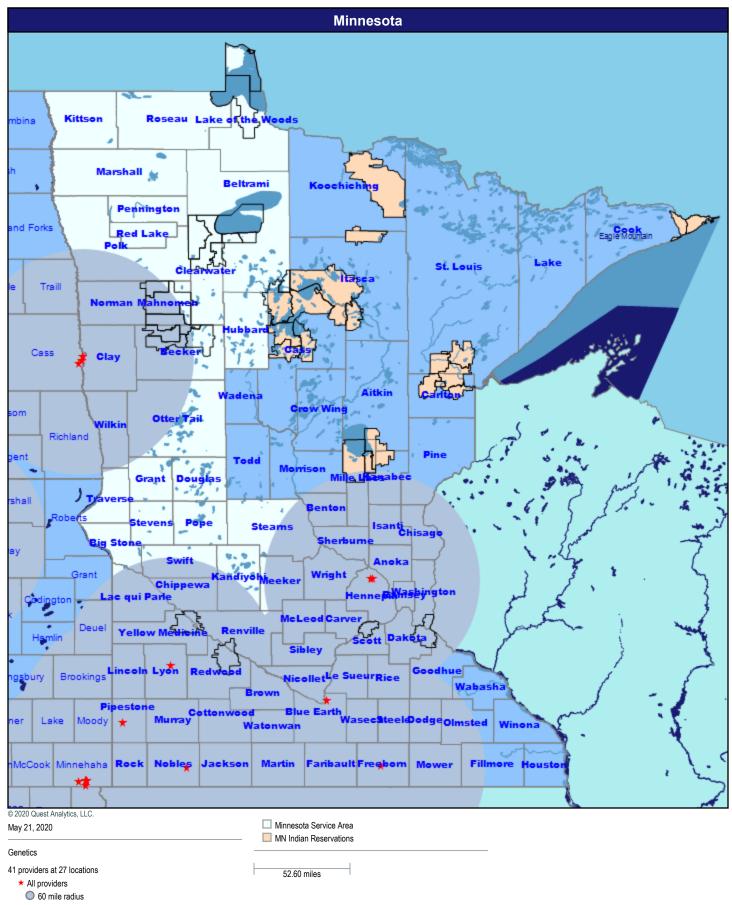

# Sanford Health Plan Network Analysis

Network Analysis - Sanford Health Plan of Minnesota/MNN001

May 21, 2020

## Map - Minnesota



■ Minnesota Service Area

MN Indian Reservations

52.60 miles

## **Hospitals**



## **Primary Care Providers**



#### **Mental Health Providers**



#### **Pediatric Service Providers**



## Allergy, Immunology, and Rheumatology



# **Anesthesiology Physicians and Certified Registered Nurse Anesthetists**



## **Cardiac Surgery**



#### **Cardiovascular Disease**



## **Chiropractic Services**



## **Colon and Rectal Surgery**



#### **Dental Providers - Pediatric**



### **Dermatology**



Service Areas

## **Endocrinology**



## **Gastroenterology**



Service Areas

## **General Surgery**



#### **Genetics**



Service Areas

## **Nephrology**



## **Neurology and Neurological Surgery**



# OB/GYN Physicians, & CNM, Certified Professional Midwife, OB/GYN NP



## **Oncology**



## **Ophthalmology**



Service Areas

## **Orthopedic Surgery**



## **Otolaryngology**



Service Areas

## **Pediatric Specialty Providers**



# Physical Therapy, Occupational Therapy and Speech Therapy



# Physical Medicine and Rehabilitation and Occupational Medicine



## **Pulmonary Disease**



## **Radiology and Nuclear Medicine**



## **Reconstructive Surgery**



## **Substance Use Disorder - Outpatient**



## **Substance Use Disorder - Inpatient**



## **Thoracic Surgery**



## **Urology**



Service Areas

## **Vascular Surgery**



Service Areas

# **Home Health Care Agency**