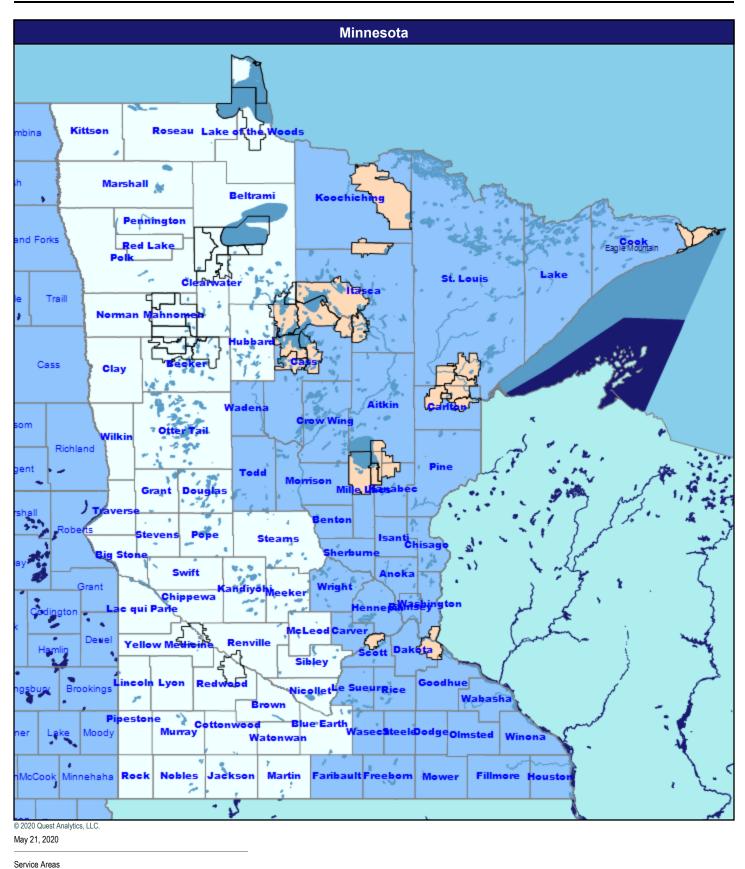

## Map - Minnesota

■ Minnesota Service Area

MN Indian Reservations

52.60 miles