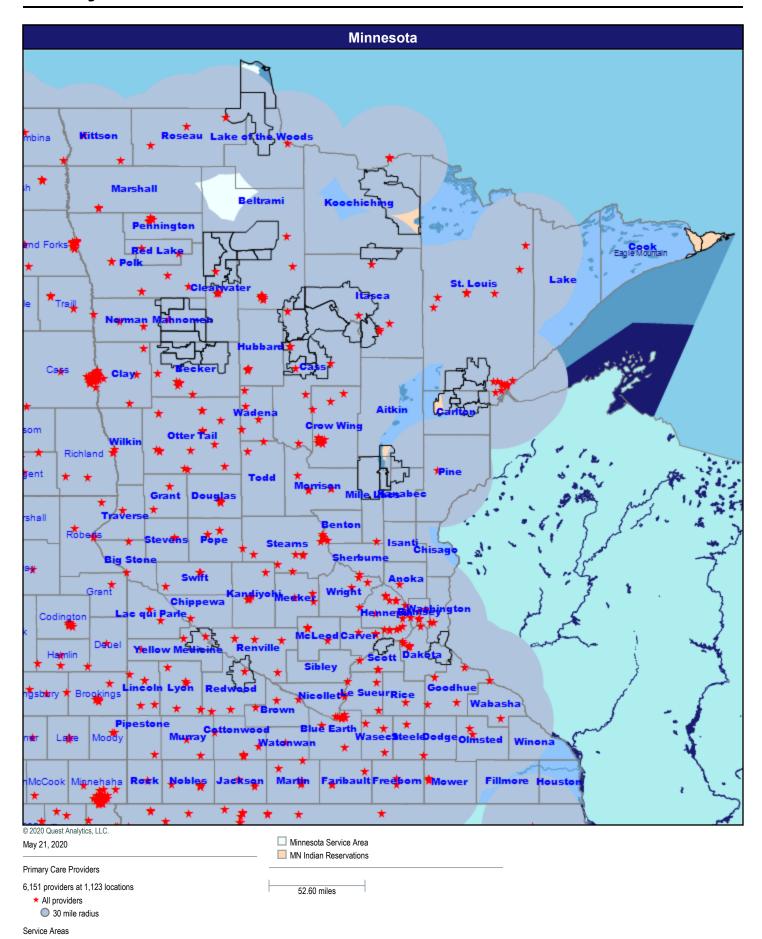

# Sanford Health Plan Network Analysis

Network Analysis - Sanford Health Plan of Minnesota/MNN001

May 21, 2020

## Map - Minnesota



■ Minnesota Service Area

MN Indian Reservations

52.60 miles

## **Hospitals**



## **Primary Care Providers**



#### **Mental Health Providers**



#### **Pediatric Service Providers**



## Allergy, Immunology, and Rheumatology



# **Anesthesiology Physicians and Certified Registered Nurse Anesthetists**



## **Cardiac Surgery**



#### **Cardiovascular Disease**



## **Chiropractic Services**



## **Colon and Rectal Surgery**



#### **Dental Providers - Pediatric**



### **Dermatology**



Service Areas

## **Endocrinology**



## **Gastroenterology**



Service Areas

## **General Surgery**



#### **Genetics**



Service Areas

## **Nephrology**



## **Neurology and Neurological Surgery**



# OB/GYN Physicians, & CNM, Certified Professional Midwife, OB/GYN NP



## **Oncology**



## **Ophthalmology**



Service Areas

## **Orthopedic Surgery**



## **Otolaryngology**



Service Areas