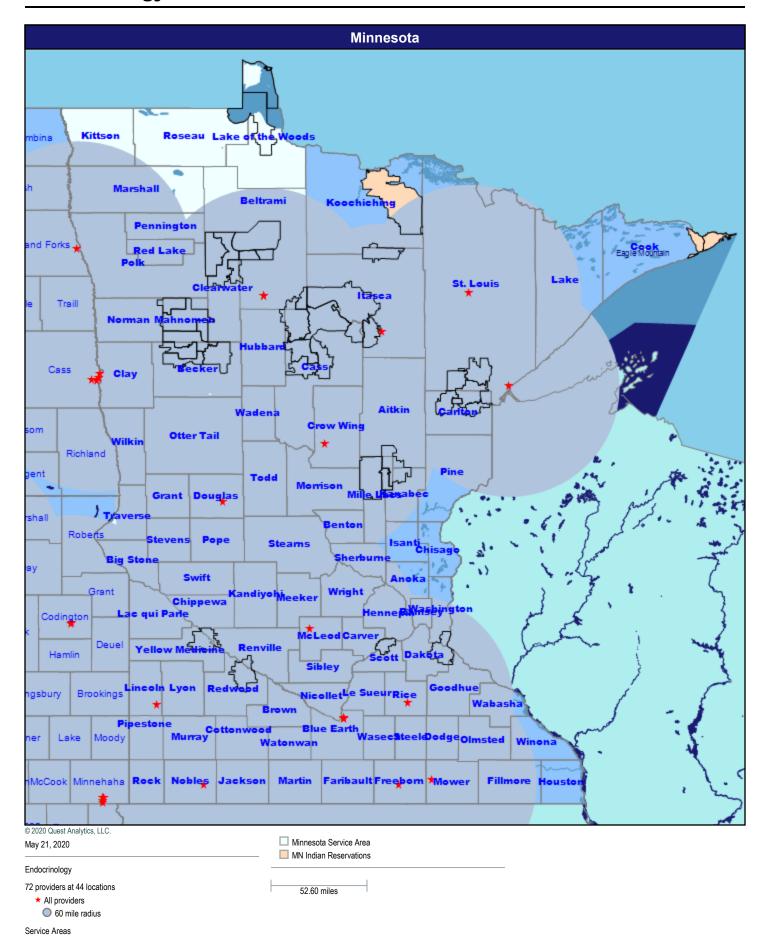

# Sanford Health Plan Network Analysis

Network Analysis - Sanford Health Plan of Minnesota/MNN001

May 21, 2020

## Map - Minnesota



■ Minnesota Service Area

MN Indian Reservations

52.60 miles

## **Hospitals**



## **Primary Care Providers**



#### **Mental Health Providers**



#### **Pediatric Service Providers**



## Allergy, Immunology, and Rheumatology



# **Anesthesiology Physicians and Certified Registered Nurse Anesthetists**



## **Cardiac Surgery**



#### **Cardiovascular Disease**



## **Chiropractic Services**



## **Colon and Rectal Surgery**



#### **Dental Providers - Pediatric**



### **Dermatology**



Service Areas

## **Endocrinology**



## **Gastroenterology**



Service Areas

## **General Surgery**



#### **Genetics**



Service Areas

## **Nephrology**



## **Neurology and Neurological Surgery**



# OB/GYN Physicians, & CNM, Certified Professional Midwife, OB/GYN NP



## **Oncology**



## **Ophthalmology**



Service Areas

## **Orthopedic Surgery**



## **Otolaryngology**



Service Areas

## **Pediatric Specialty Providers**



# Physical Therapy, Occupational Therapy and Speech Therapy



# Physical Medicine and Rehabilitation and Occupational Medicine



## **Pulmonary Disease**



## **Radiology and Nuclear Medicine**



## **Reconstructive Surgery**



## **Substance Use Disorder - Outpatient**



## **Substance Use Disorder - Inpatient**



## **Thoracic Surgery**



## **Urology**



Service Areas

## *