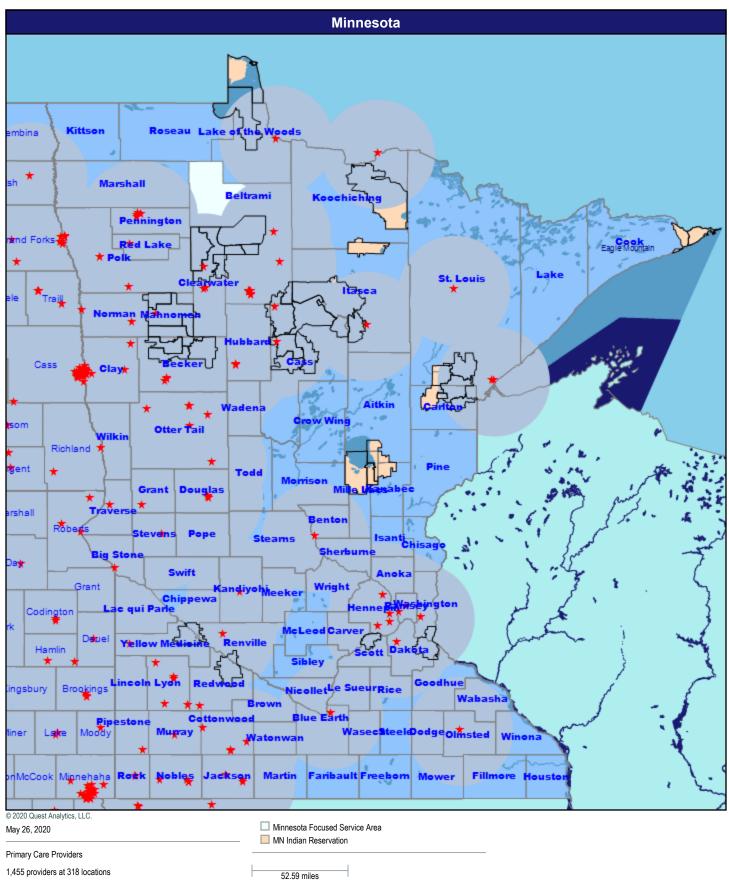

# Sanford Health Plan Network Analysis

Network Analysis - Sanford Health Plan of Minnesota/MNN002

May 26, 2020

Created with the Quest Analytics Suite Copyright © 2003-20 Quest Analytics, LLC.

## **Map - Minnesota**



May 26, 2020

Service Areas

Minnesota Focused Service Area

MN Indian Reservation

## **Hospitals**



★ All providers

# **Primary Care Physicians**



★ All providers

## **Mental Health Providers**



★ All providers

### **Pediatric Service Providers**



217 providers at 102 locations

All providers

30 mile radius

Service Areas

#### Allergy, Immunology, and Rheumatology



★ All providers

60 mile radius

# **Anesthesiology Physicians and Certified Registered Nurse Anesthetists**



393 providers at 60 locations

- ★ All providers
- 60 mile radius

## **Cardiac Surgery**



Cardiac Surgery

12 providers at 5 locations

★ All providers

60 mile radius

52.59 miles

9

### **Cardiovascular Disease**



52.59 miles

31 providers at 45 locations

★ All providers

60 mile radius

## **Chiropractic Services**



523 providers at 378 locations

★ All providers 60 mile radius

## **Colon and Rectal Surgery**



Colori and Nectal Surgery