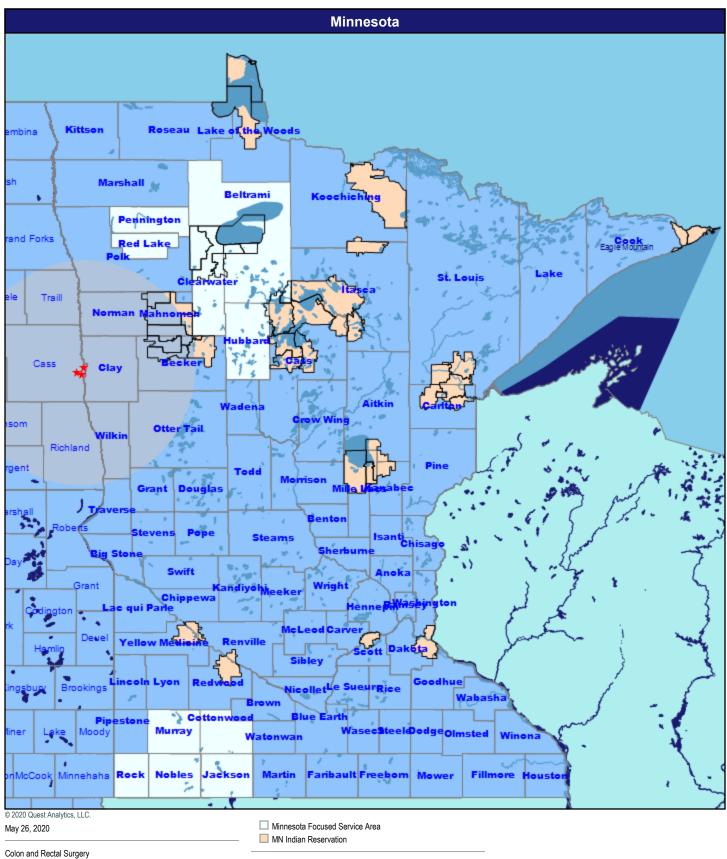

## **Colon and Rectal Surgery**

Colori and Nectal Surgery

3 providers at 5 locations

★ All providers

60 mile radius

52.59 miles