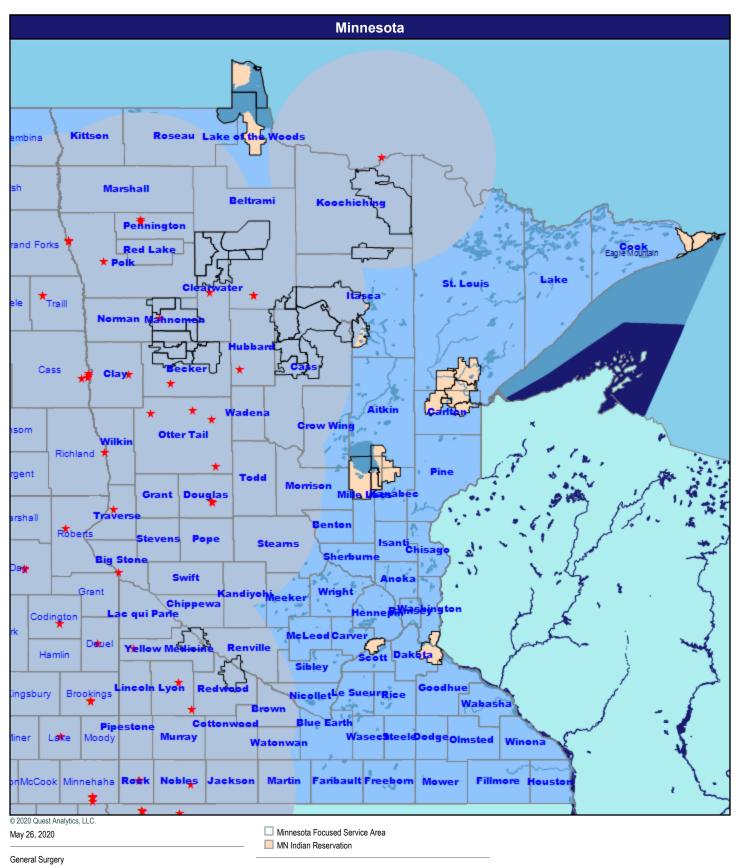

## **General Surgery**

82 providers at 82 locations

★ All providers

60 mile radius

Service Areas