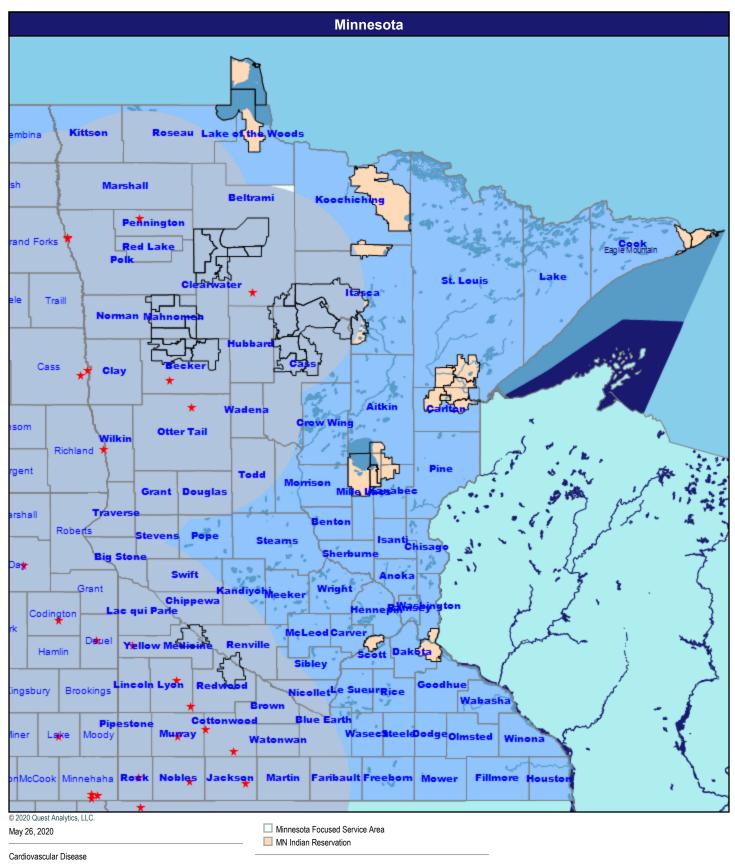

### **Cardiovascular Disease**

52.59 miles

31 providers at 45 locations

★ All providers

60 mile radius