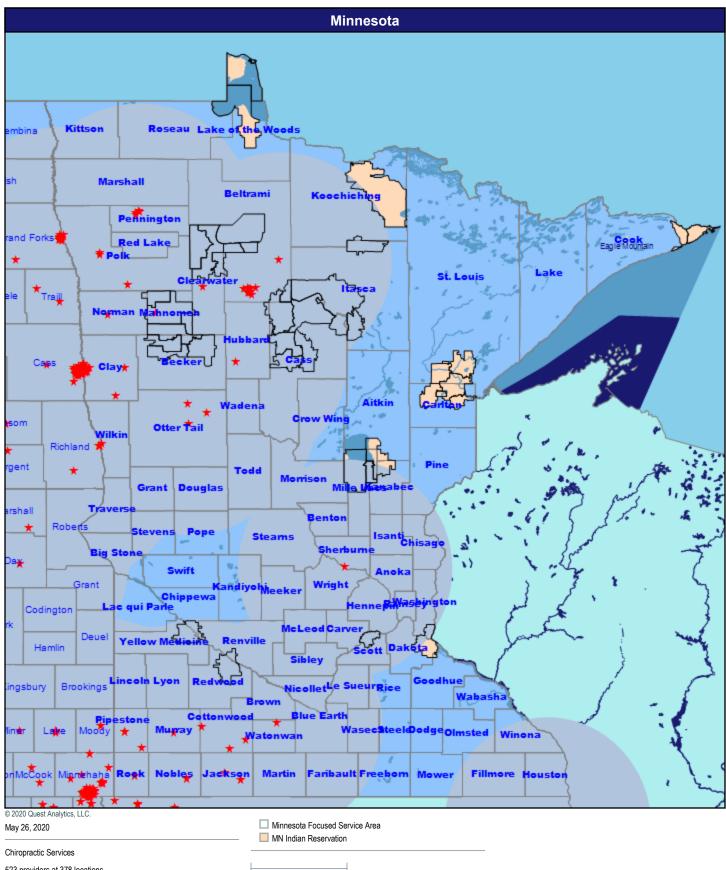

## **Chiropractic Services**

523 providers at 378 locations

★ All providers 60 mile radius