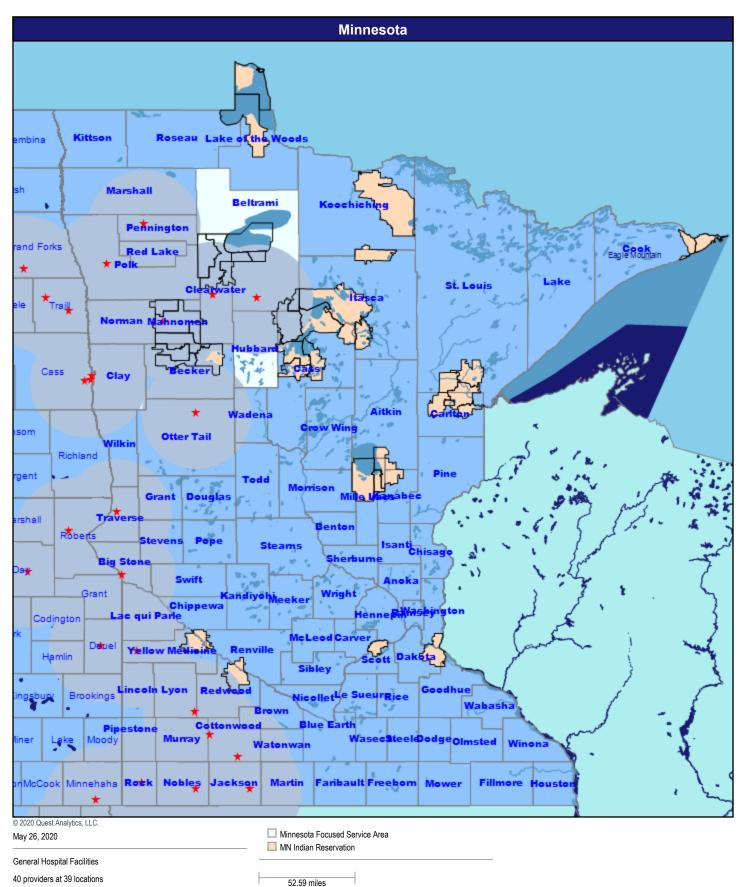

# Sanford Health Plan Network Analysis

Network Analysis - Sanford Health Plan of Minnesota/MNN002

May 26, 2020

Created with the Quest Analytics Suite Copyright © 2003-20 Quest Analytics, LLC.

## **Map - Minnesota**



May 26, 2020

Service Areas

Minnesota Focused Service Area

MN Indian Reservation

## **Hospitals**



★ All providers

# **Primary Care Physicians**



★ All providers

## **Mental Health Providers**



★ All providers

### **Pediatric Service Providers**



217 providers at 102 locations

All providers

30 mile radius

Service Areas

#### Allergy, Immunology, and Rheumatology



★ All providers

60 mile radius

# **Anesthesiology Physicians and Certified Registered Nurse Anesthetists**



393 providers at 60 locations

- ★ All providers
- 60 mile radius

## **Cardiac Surgery**



Cardiac Surgery

12 providers at 5 locations

★ All providers

60 mile radius

52.59 miles

9

### **Cardiovascular Disease**



52.59 miles

31 providers at 45 locations

★ All providers

60 mile radius

## **Chiropractic Services**



523 providers at 378 locations

★ All providers 60 mile radius

## **Colon