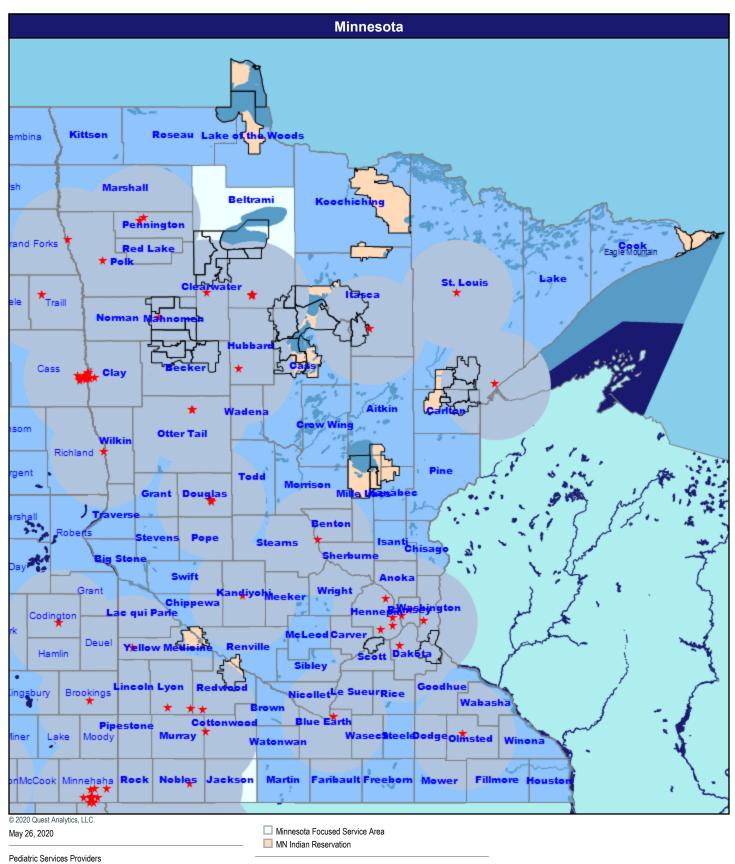

### **Pediatric Service Providers**

217 providers at 102 locations

All providers

30 mile radius

Service Areas