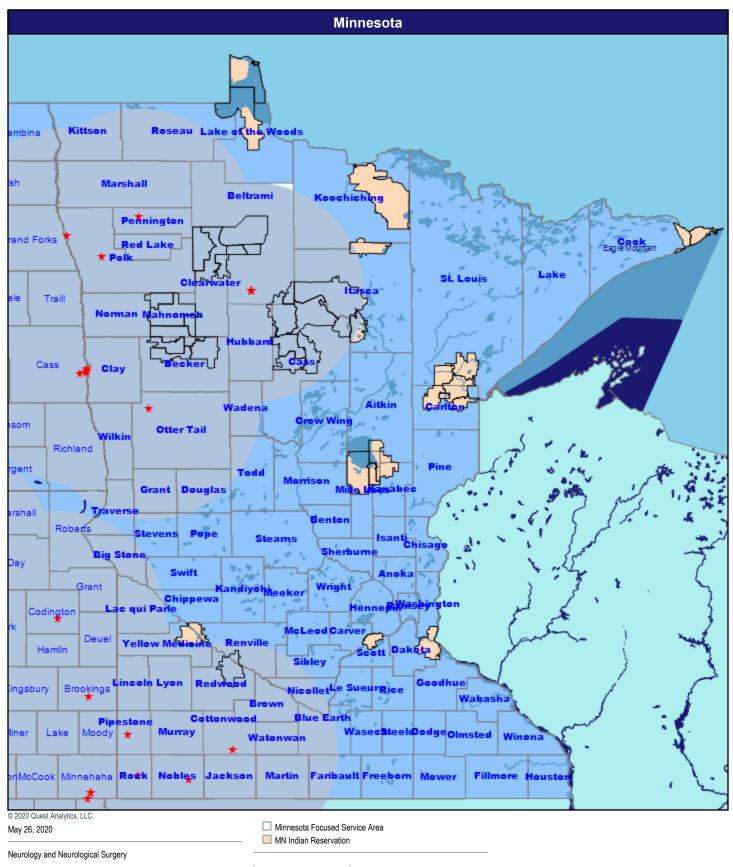

## **Neurology and Neurological Surgery**

52.59 miles

70 providers at 37 locations

\* All providers

60 mile radius