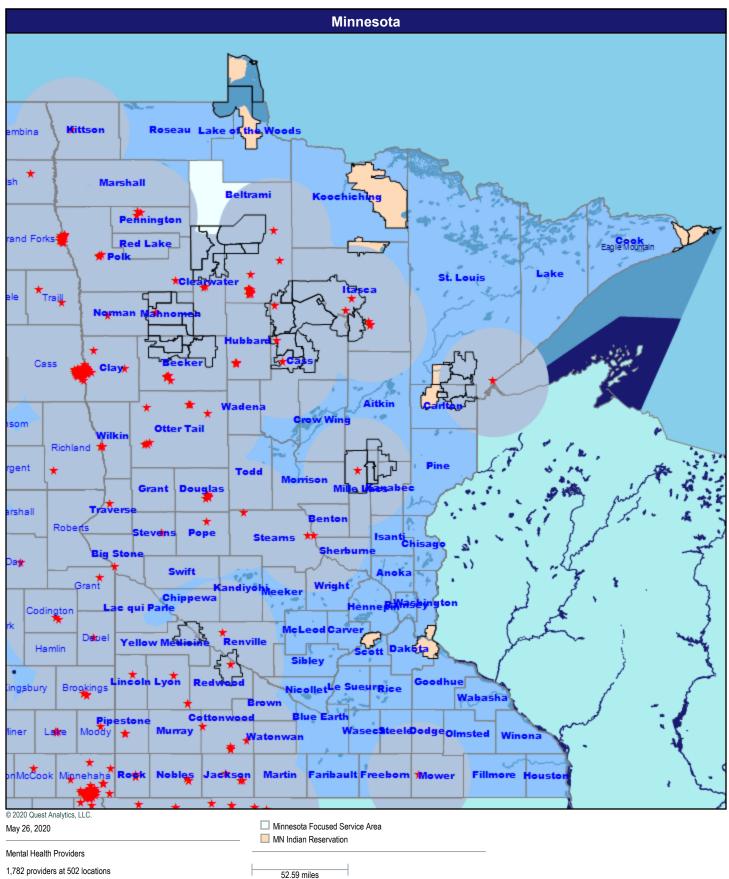

# Sanford Health Plan Network Analysis

Network Analysis - Sanford Health Plan of Minnesota/MNN002

May 26, 2020

Created with the Quest Analytics Suite Copyright © 2003-20 Quest Analytics, LLC.

## **Map - Minnesota**



May 26, 2020

Service Areas

Minnesota Focused Service Area

MN Indian Reservation

## **Hospitals**



★ All providers

# **Primary Care Physicians**



★ All providers

## **Mental Health Providers**



★ All providers

### **Pediatric Service Providers**



217 providers at 102 locations

All providers

30 mile radius

Service Areas

#### Allergy, Immunology, and Rheumatology



★ All providers

60 mile radius

# **Anesthesiology Physicians and Certified Registered Nurse Anesthetists**



393 providers at 60 locations

- ★ All providers
- 60 mile radius

## **Cardiac Surgery**



Cardiac Surgery

12 providers at 5 locations

★ All providers

60 mile radius

52.59 miles

9

### **Cardiovascular Disease**



52.59 miles

31 providers at 45 locations

★ All providers

60 mile radius

## **Chiropractic Services**



523 providers at 378 locations

★ All providers 60 mile radius

## **Colon and Rectal Surgery**



Colori and Nectal Surgery

3 providers at 5 locations

★ All providers

60 mi