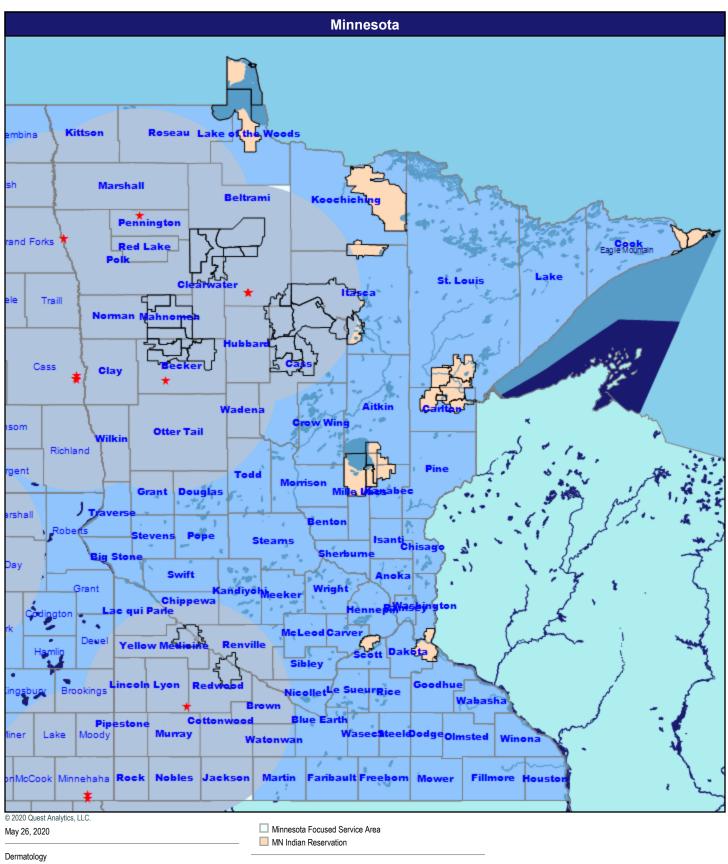

## Dermatology

29 providers at 19 locations

★ All providers

60 mile radius

Service Areas