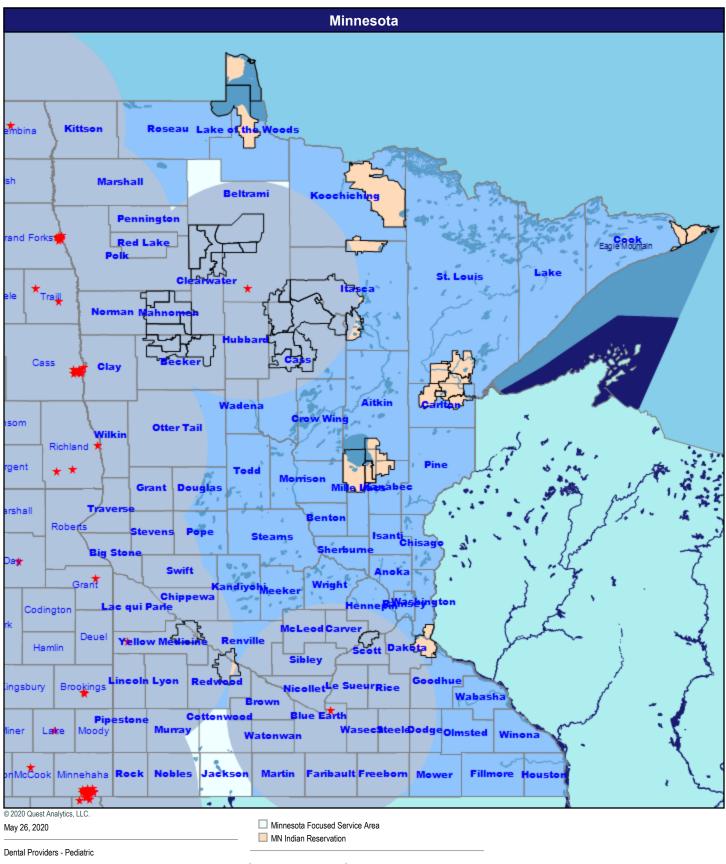

## **Dental Providers - Pediatric**

182 providers at 101 locations

★ All providers

60 mile radius

Service Areas