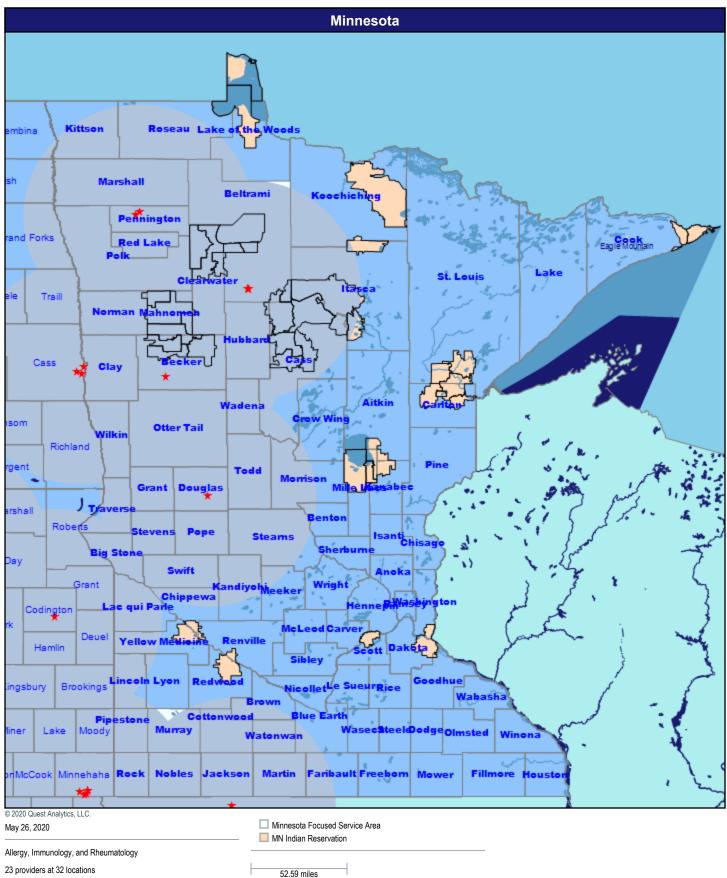

# Sanford Health Plan Network Analysis

Network Analysis - Sanford Health Plan of Minnesota/MNN002

May 26, 2020

Created with the Quest Analytics Suite Copyright © 2003-20 Quest Analytics, LLC.

## **Map - Minnesota**



May 26, 2020

Service Areas

Minnesota Focused Service Area

MN Indian Reservation

## **Hospitals**



★ All providers

# **Primary Care Physicians**



★ All providers

## **Mental Health Providers**



★ All providers

### **Pediatric Service Providers**



217 providers at 102 locations

All providers

30 mile radius

Service Areas

#### Allergy, Immunology, and Rheumatology



★ All providers

60 mile radius

# **Anesthesiology Physicians and Certified Registered Nurse Anesthetists**



393 providers at 60 locations

- ★ All providers
- 60 mile radius

## **Cardiac Surgery**



Cardiac Surgery

12 providers at 5 locations

★ All providers

60 mile radius

52.59 miles

9

### **Cardiovascular Disease**



52.59 miles

31 providers at 45 locations

★ All providers

60 mile radius

## **Chiropractic Services**



523 providers at 378 locations

★ All providers 60 mile radius

## **Colon and Rectal Surgery**



Colori and Nectal Surgery

3 providers at 5 locations

★ All providers

60 mile radius

52.59 miles

## **Dental Providers - Pediatric**



182 providers at 101 locations

★ All providers

60 mile radius

Service Areas

## Dermatology



29 providers at 19