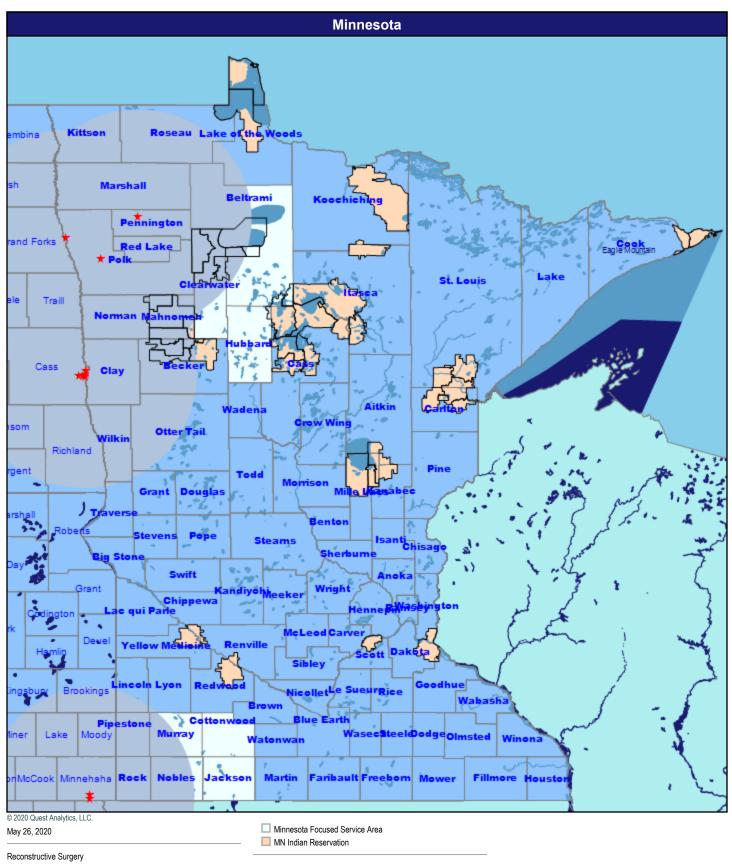

# **Reconstructive Surgery**

8 providers at 12 locations

★ All providers

60 mile radius

52.59 miles