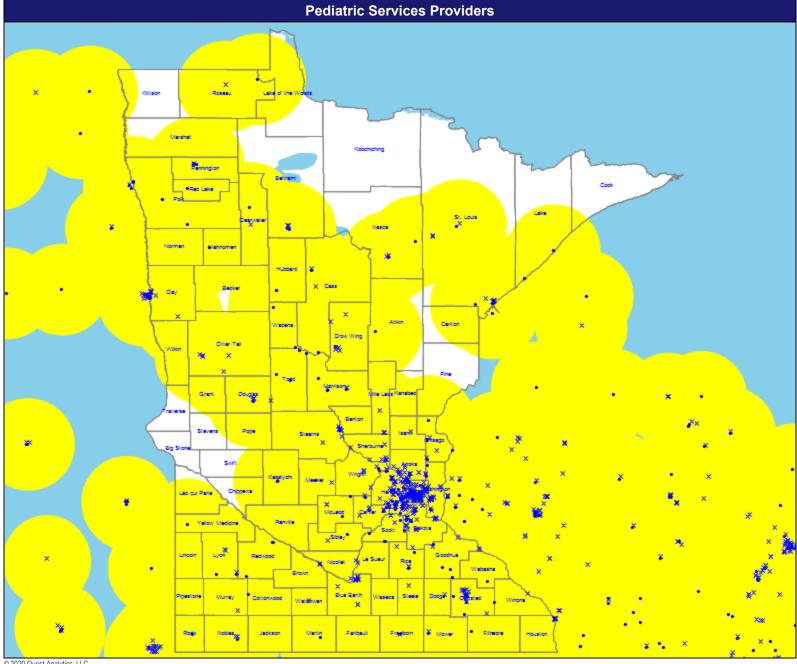

Otolaryngology

557 providers at 786 locations

- Single providers (314)
- × Multiple providers (472)
- 60 mile radius

Service Areas

Minnesota

May 13, 2020

Pediatric - Specialists

1,150 providers at 704 locations

- Single providers (255)
- × Multiple providers (449)
- 60 mile radius

Service Areas

May 13, 2020

Therapy Services

5,073 providers at 1,611 locations

- Single providers (436)
- × Multiple providers (1,175)
- 60 mile radius