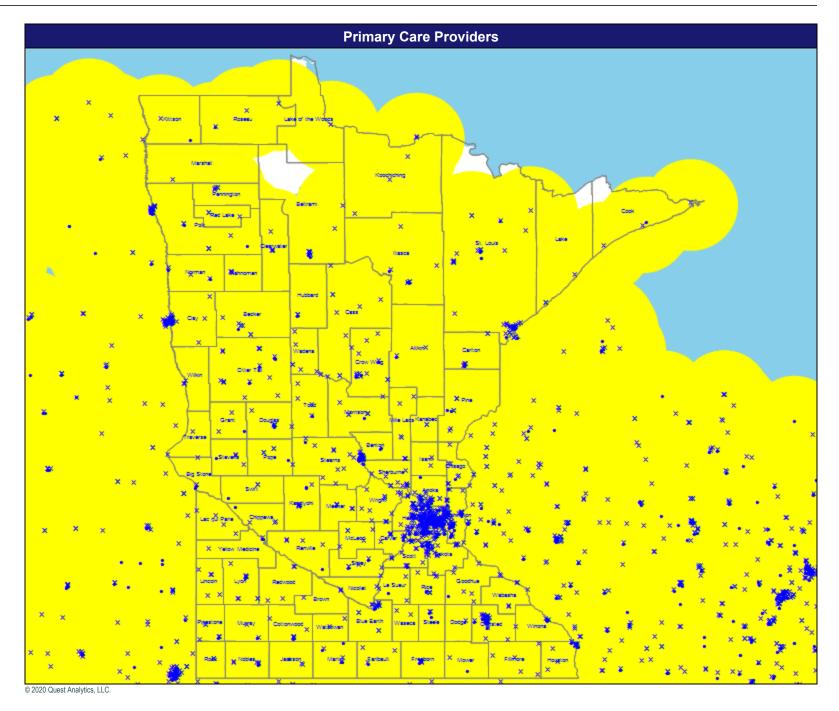

☐ Minnesota

May 13, 2020

Primary Care

13,042 providers at 3,947 locations

- Single providers (1,131)
- × Multiple providers (2,816)
- 30 mile radius

Service Areas

☐ Minnesota

May 13, 2020