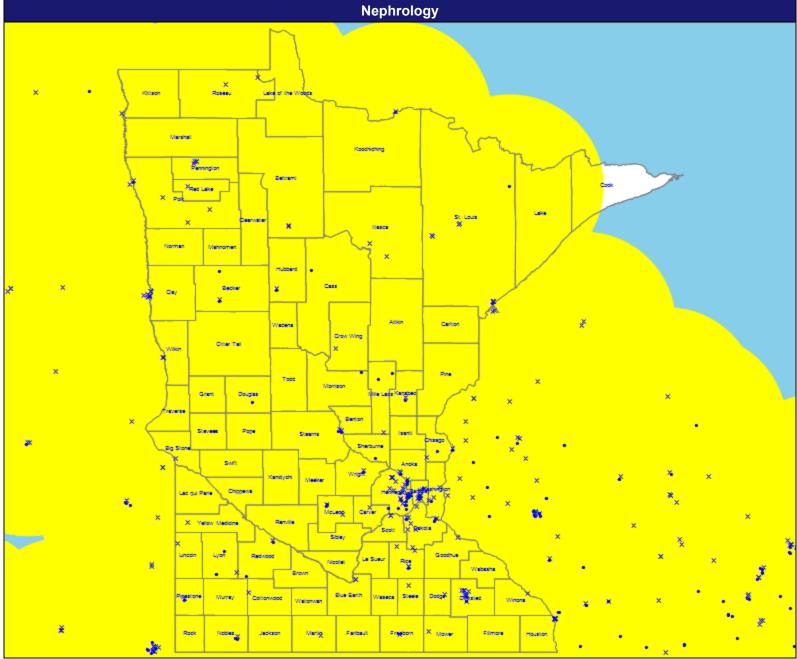

#### Genetics

46 providers at 57 locations

- Single providers (23)
- × Multiple providers (34)
- 60 mile radius

Service Areas

☐ Minnesota

May 13, 2020

Nephrology

524 providers at 671 locations

- Single providers (241)
- × Multiple providers (430)
- 60 mile radius

Service Areas

Minnesota

May 13, 2020

Neurolgy and Neurological Surgery

1,472 providers at 919 locations

- Single providers (361)
- × Multiple providers (558)
- 60 mile radius