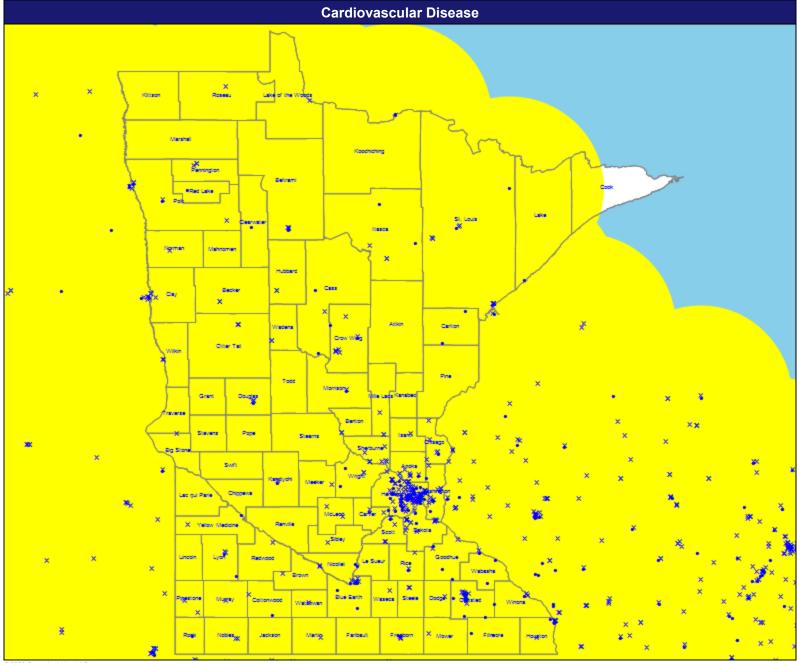

60 providers at 196 locations

- Single providers (125)
- × Multiple providers (71)
- 60 mile radius

Service Areas

☐ Minnesota

May 13, 2020

Cardiovascular Disease

2,040 providers at 1,223 locations

- Single providers (311)
- × Multiple providers (912)
- 60 mile radius