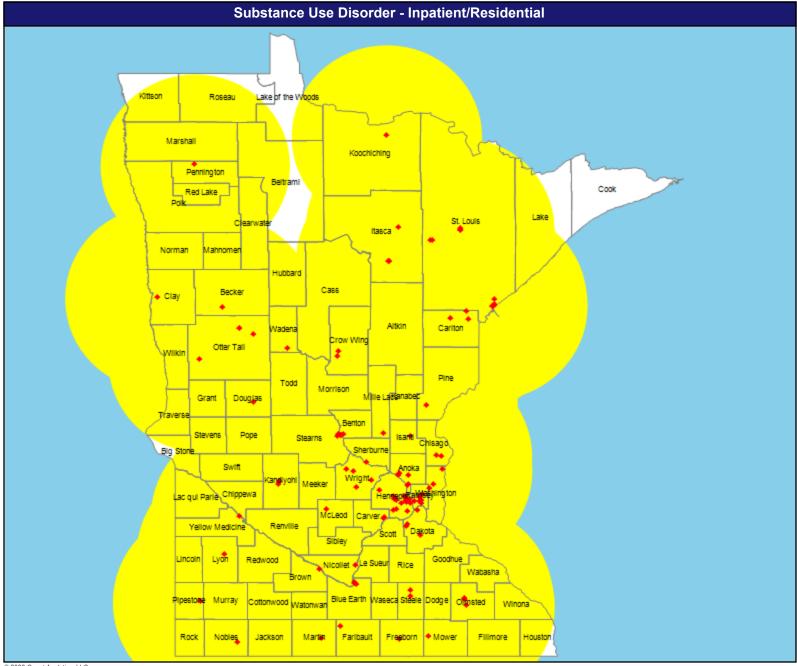

☐ Minnesota

May 11, 2020

SUD IP/Residential (MN)

Total Providers: 69

• All providers

60 mile radius

May 11, 2020

SUD Outpatient (MN)