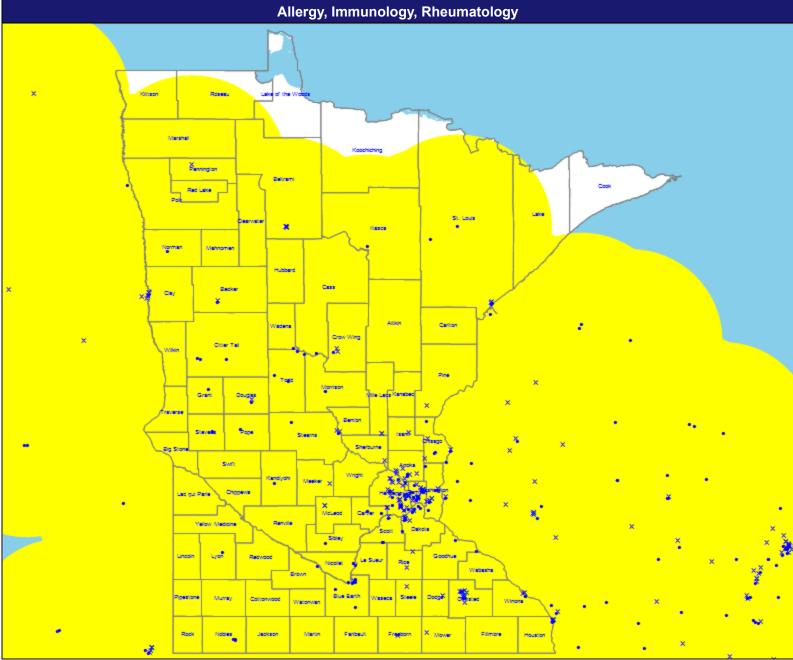

# Specialty Services

May 13, 2020

May 13, 2020

Allergy and Immunology

467 providers at 628 locations

- Single providers (305)
- × Multiple providers (323)
- 60 mile radius

Service Areas

☐ Minnesota