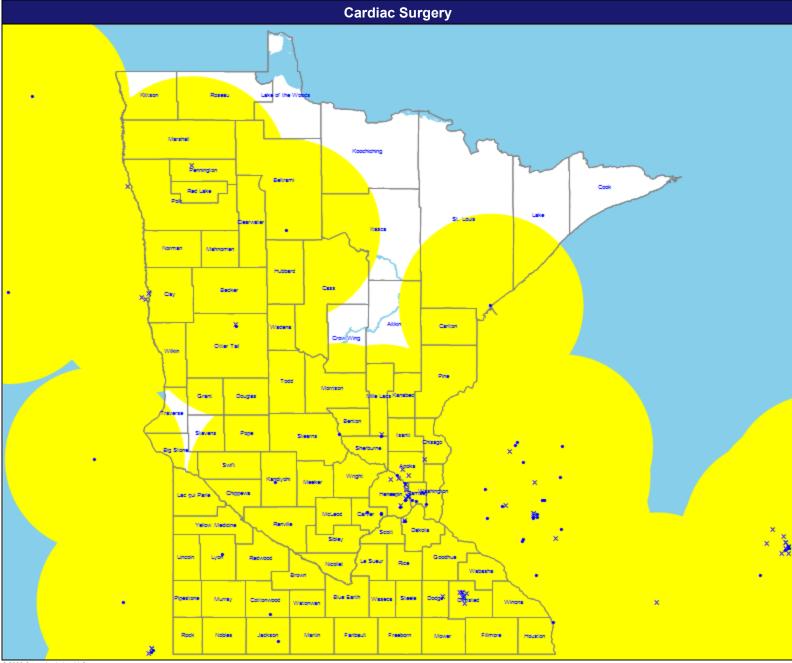

May 13, 2020

Anesthesiology and CRNA

6,072 providers at 1,131 locations

- Single providers (236)
- × Multiple providers (895)
- 60 mile radius

Service Areas

Minnesota

May 13, 2020

Cardiovascular Surgery

60 providers at 196 locations

- Single providers (125)
- × Multiple providers (71)
- 60 mile radius

Service Areas

☐ Minnesota

May 13, 2020

Cardiovascular Disease

2,040 providers at 1,223 locations

- Single providers (311)
- × Multiple providers (912)
- 60 mile radius