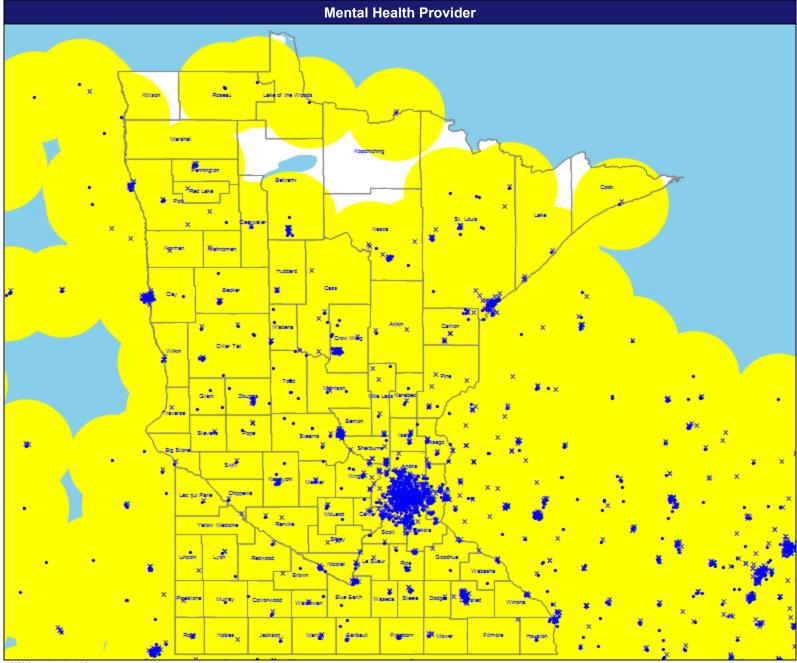

Mental Health Provider

9,485 providers at 4,764 locations

- Single providers (2,100)
- × Multiple providers (2,664)
- 30 mile radius

Service Areas

☐ Minnesota

June 24, 2020

Primary Care - Pediatric

2,303 providers at 1,311 locations