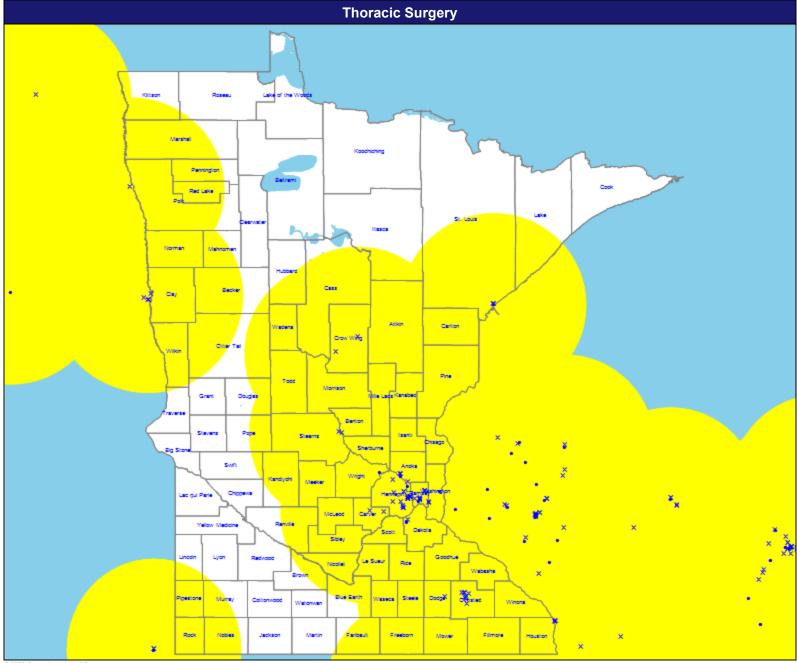

Total Providers: 439

• All providers

• 60 mile radius

May 13, 2020

Thoracic Surgery

274 providers at 288 locations

- Single providers (86)
- × Multiple providers (202)
- 60 mile radius

Service Areas