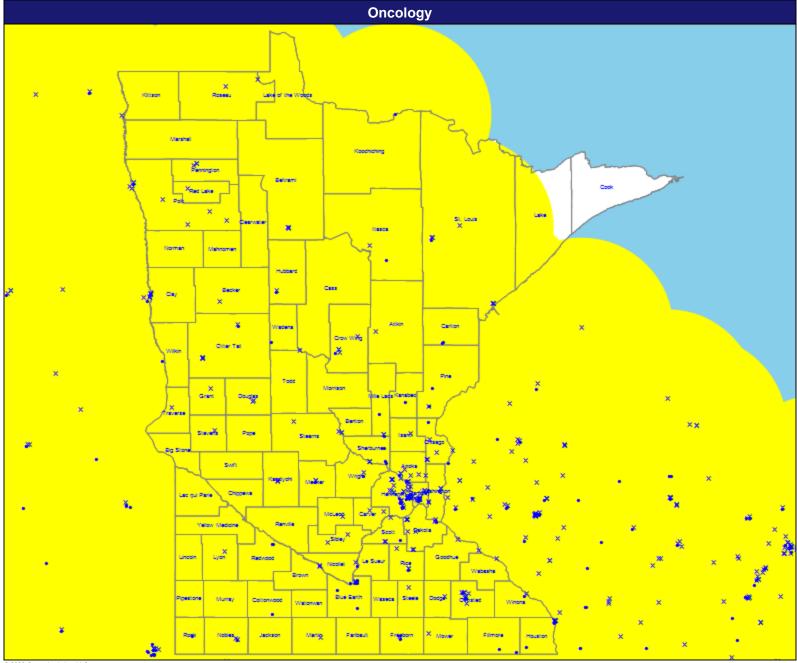

#### Oncology

1,289 providers at 770 locations

- Single providers (230)
- × Multiple providers (540)
- 60 mile radius

Service Areas

May 13, 2020

Ophthalmology

3,294 providers at 2,591 locations

- Single providers (752)
- × Multiple providers (1,839)
- 60 mile radius