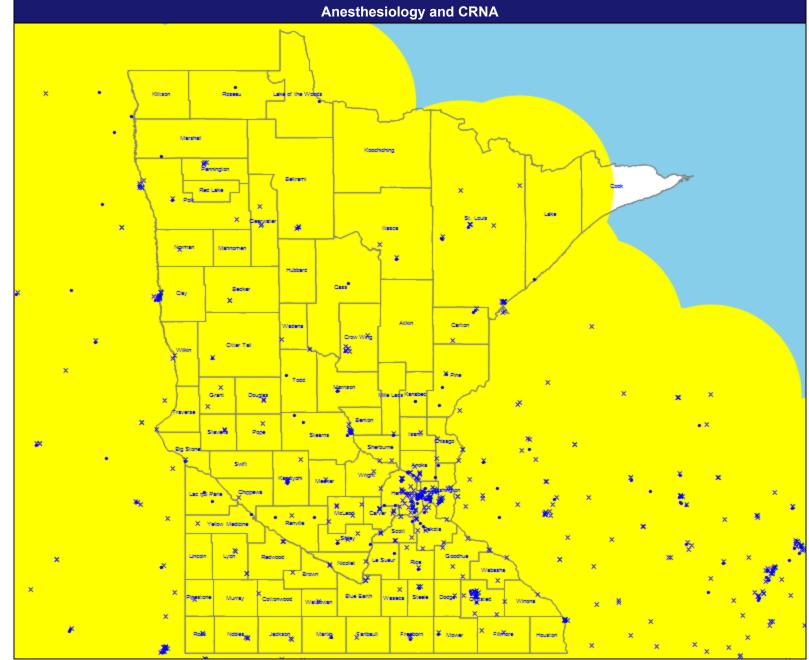

May 13, 2020

Anesthesiology and CRNA

6,072 providers at 1,131 locations

- Single providers (236)
- × Multiple providers (895)
- 60 mile radius

Service Areas

Minnesota

May 13, 2020

Cardiovascular Surgery