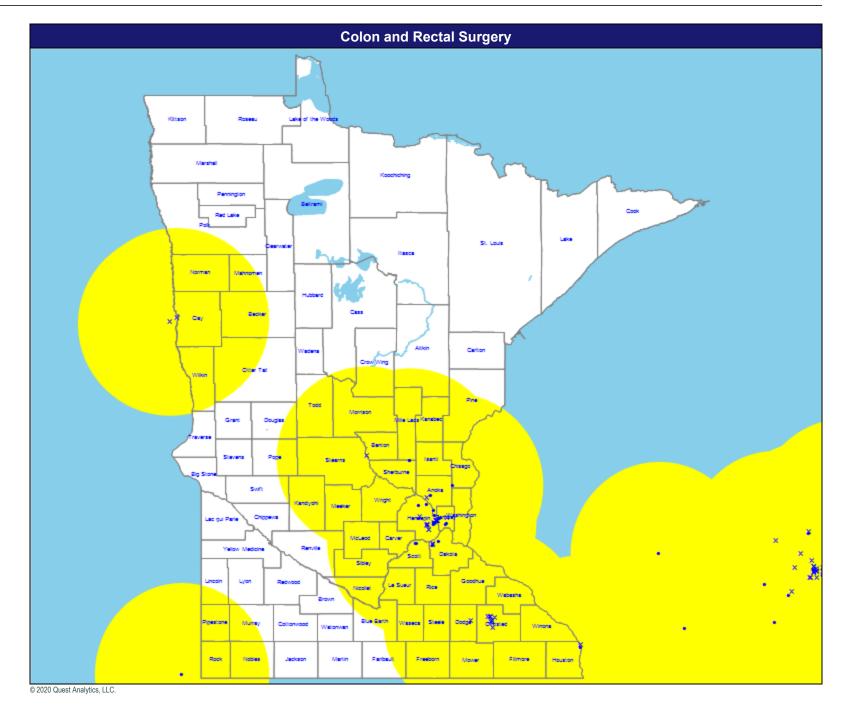

May 13, 2020

Colon and Rectal Surgery

73 providers at 110 locations

- Single providers (49)
- × Multiple providers (61)
- 60 mile radius

Service Areas

Minnesota

May 13, 2020

Dental