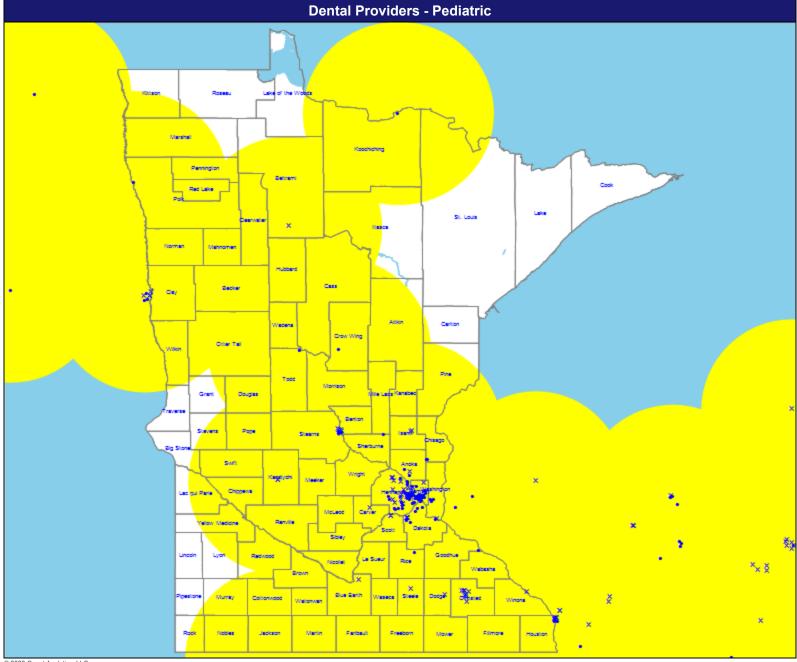

Mental Health Provider

9,485 providers at 4,764 locations

- Single providers (2,100)
- × Multiple providers (2,664)
- 30 mile radius

Service Areas

☐ Minnesota

June 24, 2020

Primary Care - Pediatric

2,303 providers at 1,311 locations

- Single providers (454)
- × Multiple providers (857)
- 30 mile radius

Service Areas Minnesota