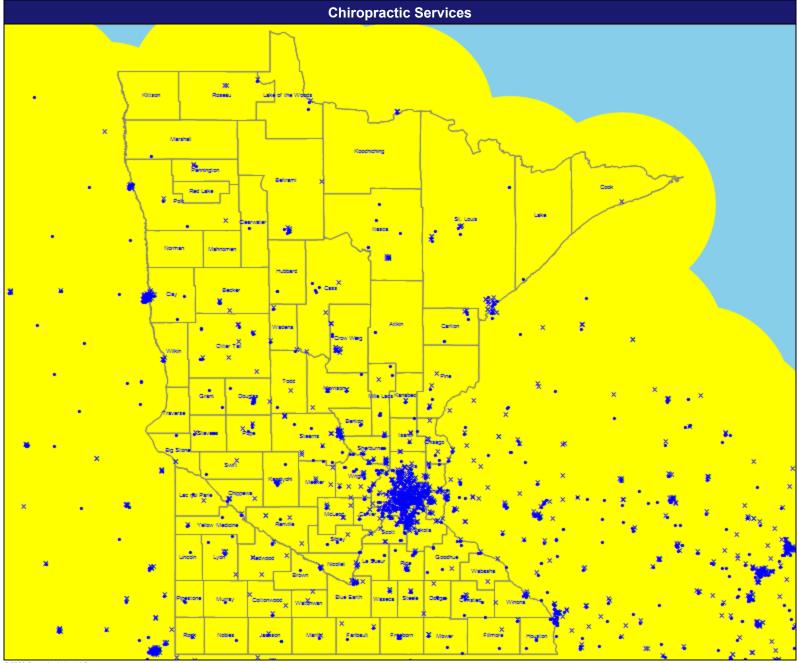

Service Areas

☐ Minnesota

May 13, 2020

Chiropractic Medicine

4,254 providers at 3,617 locations

- Single providers (1,844)
- × Multiple providers (1,773)
- 60 mile radius

Service Areas

☐ Minnesota