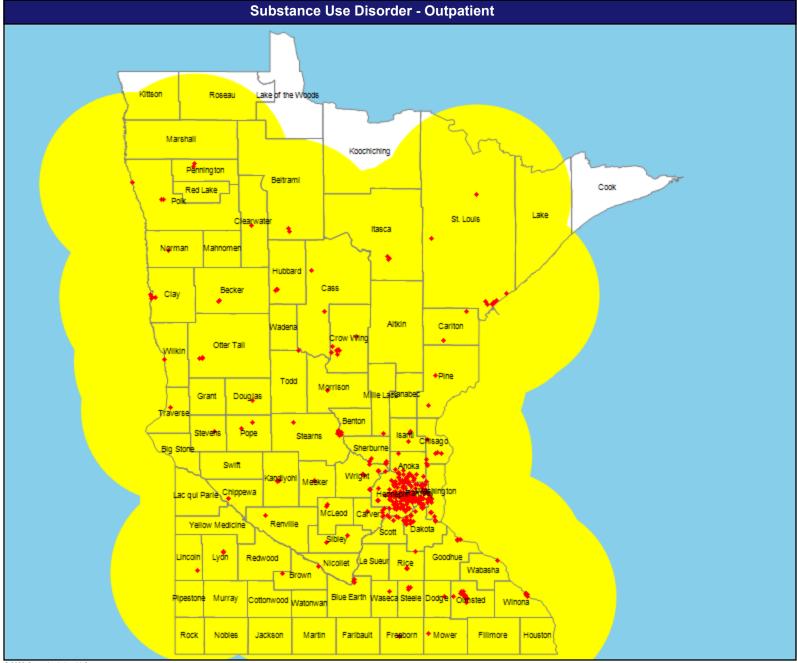

☐ Minnesota

May 11, 2020

SUD IP/Residential (MN)

Total Providers: 69

• All providers

60 mile radius

May 11, 2020

SUD Outpatient (MN)

Total Providers: 439

• All providers

• 60 mile radius

May 13, 2020

Thoracic Surgery

274 providers at 288 locations

- Single providers (86)
- × Multiple providers (202)
- 60 mile radius

Service Areas