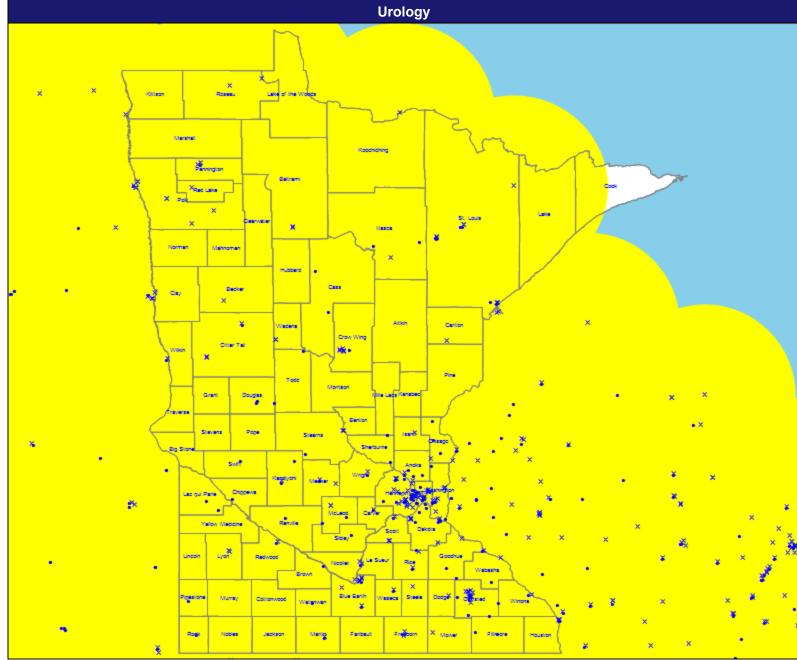

☐ Minnesota

May 13, 2020

Urology

560 providers at 780 locations

- Single providers (302)
- × Multiple providers (478)
- 60 mile radius

Service Areas

May 13, 2020

Vascular Surgery