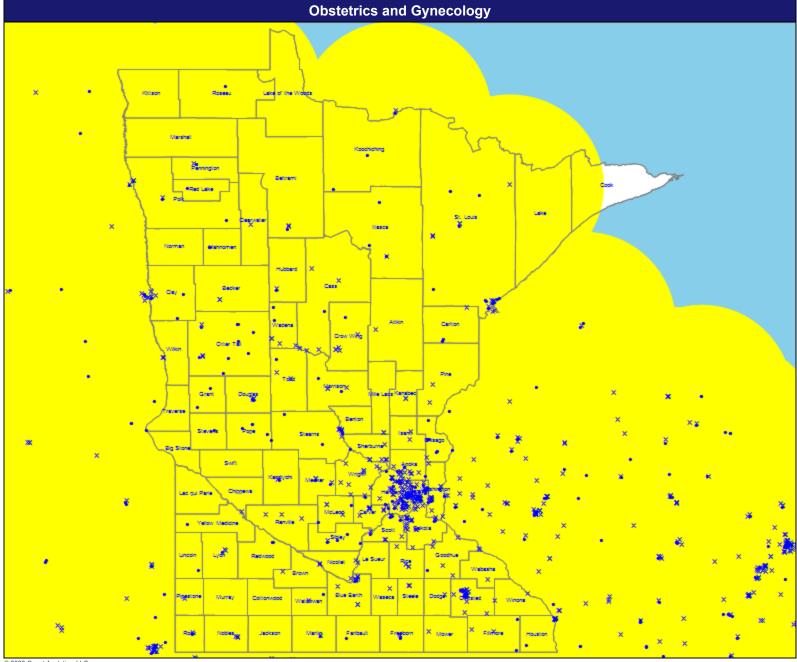

#### OB/GYN

1,756 providers at 1,385 locations

- Single providers (459)
- × Multiple providers (926)
- 60 mile radius

Service Areas

Minnesota

May 13, 2020