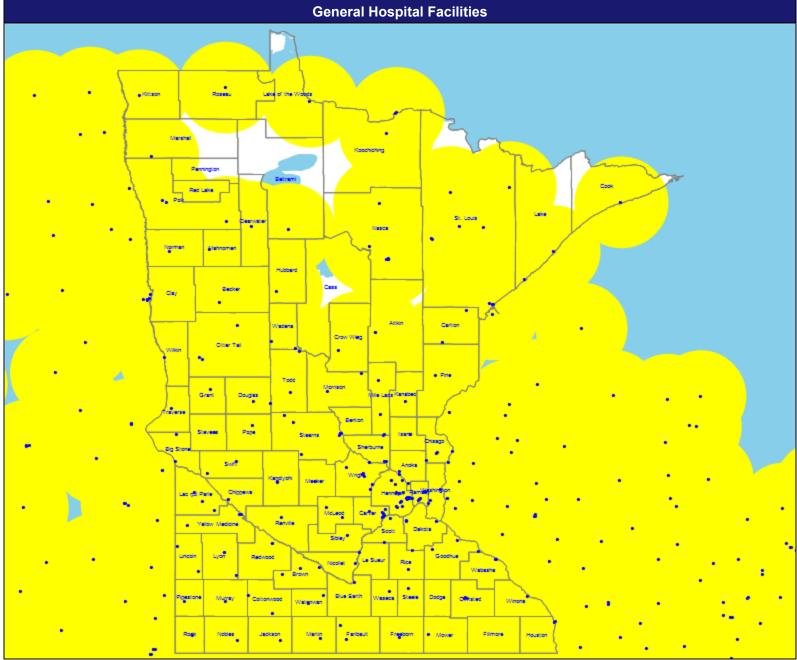

# **Provider Locations**

May 13, 2020

May 13, 2020

Acute Inpatient Hospitals

465 providers at 552 locations

All providers

30 mile radius

Service Areas