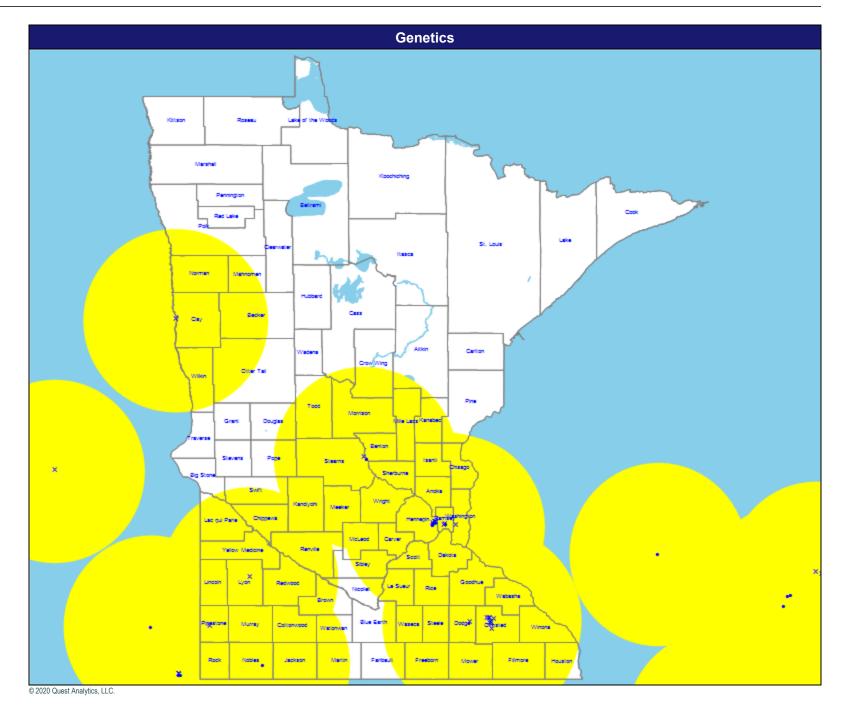

#### Genetics

46 providers at 57 locations

- Single providers (23)
- × Multiple providers (34)
- 60 mile radius

Service Areas

☐ Minnesota

May 13, 2020

Nephrology

524 providers at 671 locations