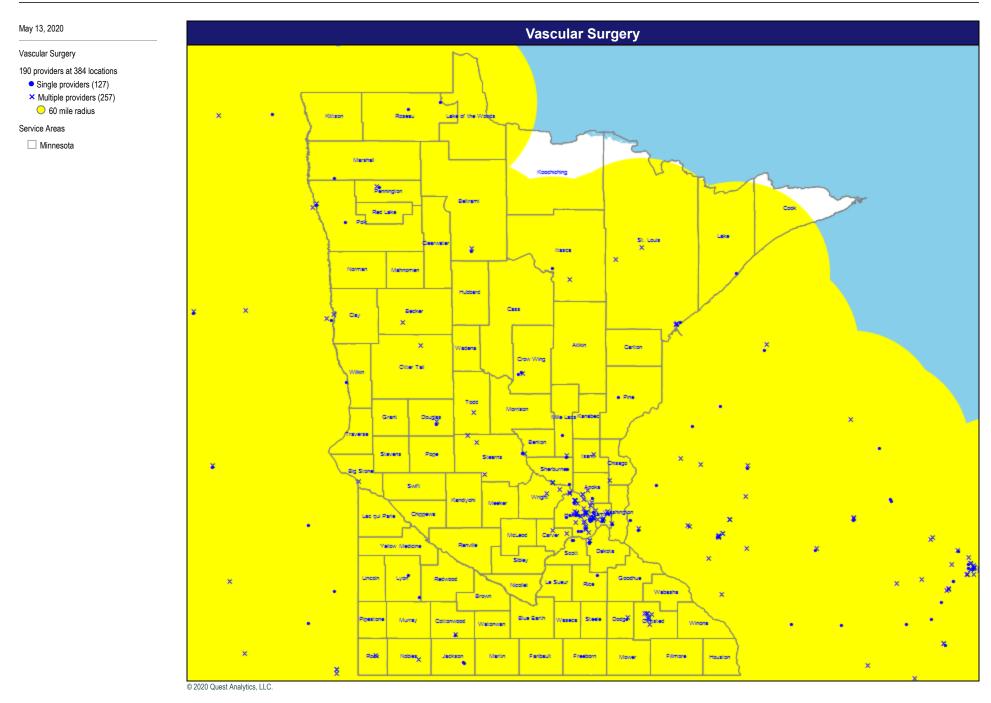

Medicine

4,254 providers at 3,617 locations

Single providers (1,844)
Multiple providers (1,773)

😑 60 mile radius

Service Areas

Minnesota



© 2020 Quest Analytics, LLC.





















© 2020 Quest Analytics, LLC.











28

May 13, 2020

Therapy Services

5,073 providers at 1,611 locations Single providers (436)

× Multiple providers (1,175)

60 mile radius

Service Areas

Minnesota



© 2020 Quest Analytics, LLC.



Physical Medicine and Rehabilitation

- 3,835 providers at 1,469 locations
- Single providers (398)
- × Multiple providers (1,071)
- 💛 60 mile radius
- Service Areas
- Minnesota









# UnitedHealthcare MNN001 Choice Geographic Overview



© 2020 Quest Analytics, LLC.

# UnitedHealthcare MNN001 Choice Geographic Overview



© 2020 Quest Analytics, LLC.