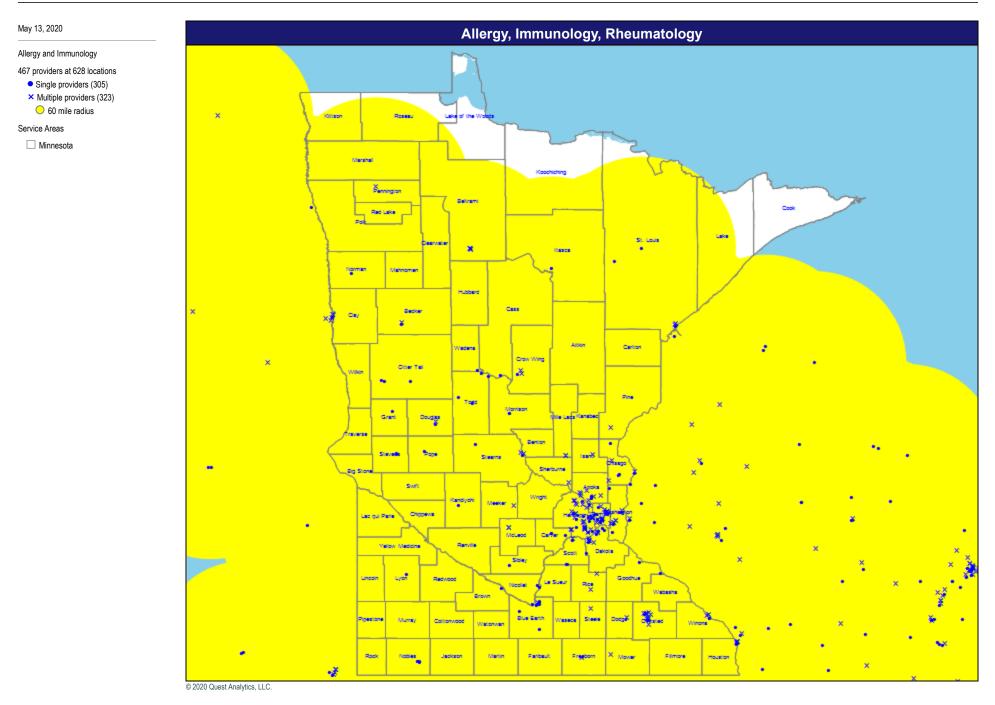

# UnitedHealthcare MNN001 Choice Providers and Facilities

May 13, 2020

Created with the Quest Analytics Suite Copyright © 2003-20 Quest Analytics, LLC.





# **Provider Locations**

May 13, 2020

Created with the Quest Analytics Suite Copyright © 2003-20 Quest Analytics, LLC.





© 2020 Quest Analytics, LLC.

#### May 13, 2020

Mental Health Provider

9,485 providers at 4,764 locations Single providers (2,100) × Multiple providers (2,664)

30 mile radius

Service Areas

Minnesota





© 2020 Quest Analytics, LLC.



# Specialty Services

May 13, 2020











Chiropractic Medicine

4,254 providers at 3,617 locations

Single providers (1,844)
Multiple providers (1,773)

😑 60 mile radius

Service Areas

Minnesota



© 2020 Quest Analytics, LLC.





















© 2020 Quest Analytics, LLC.











28

May 13, 2020

Therapy Services

5,073 providers at 1,611 locations Single providers (436)

× Multiple providers (1,175)

60 mile radius

Service Areas

Minnesota



© 2020 Quest Analytics, LLC.



Physical Medicine and Rehabilitation

- 3,835 providers at 1,469 locations
- Single providers (398)
- × Multiple providers (1,071)
- 💛 60 mile radius
- Service Areas
- Minnesota









# UnitedHealthcare MNN001 Choice Geographic Overview



© 2020 Quest Analytics, LLC.

# UnitedHealthcare MNN001 Choice Geographic Overview



© 2020 Quest