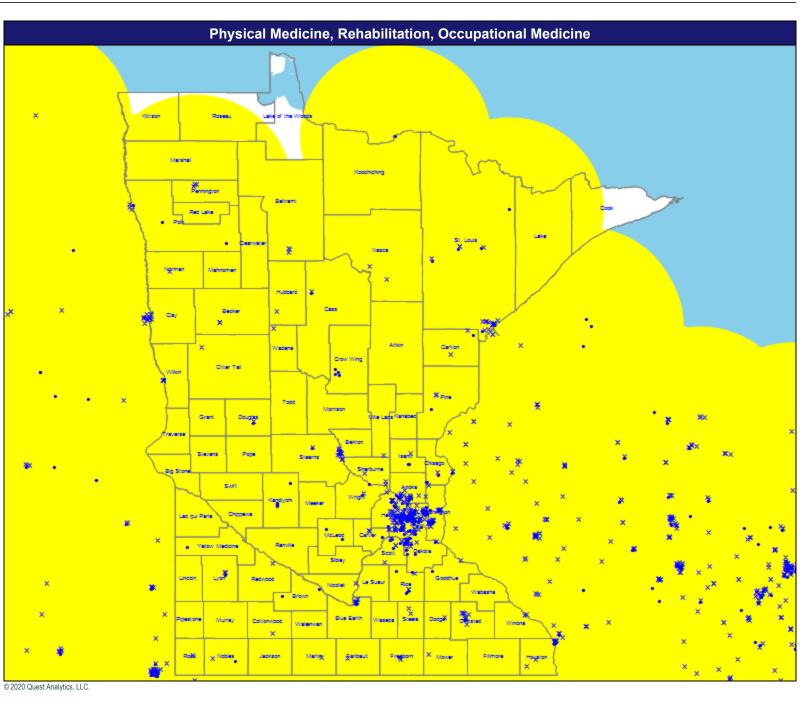

Service Areas

Minnesota

© 2020 Quest Analytics, LLC.

Physical Medicine and Rehabilitation

- 3,835 providers at 1,469 locations
- Single providers (398)
- × Multiple providers (1,071)
- 💛 60 mile radius
- Service Areas
- Minnesota