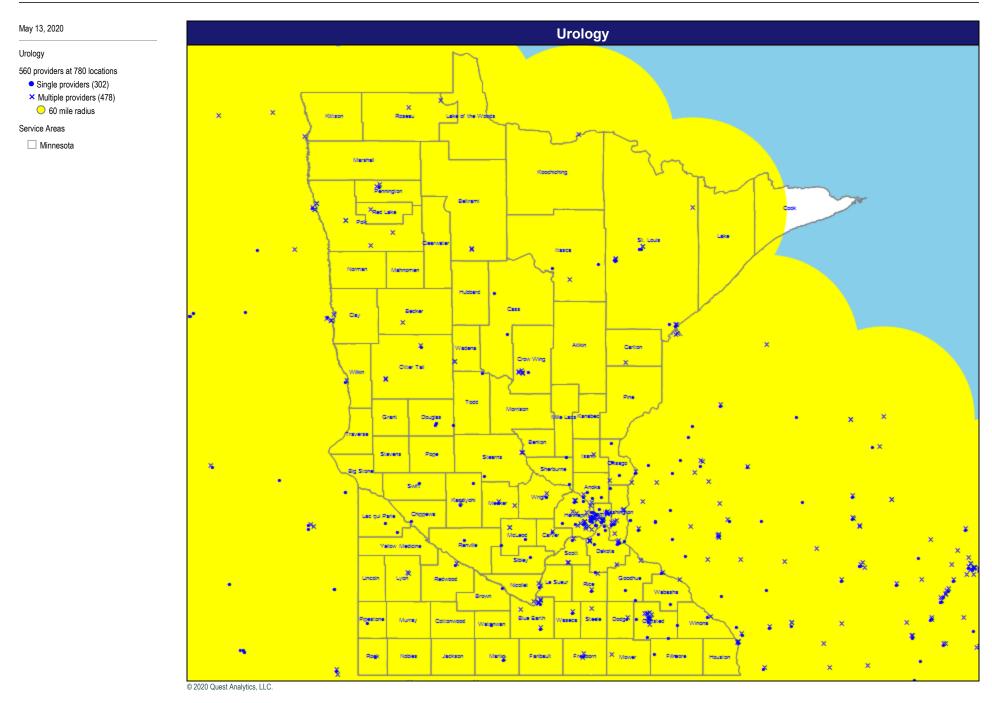

ic Medicine

4,254 providers at 3,617 locations

Single providers (1,844)
Multiple providers (1,773)

😑 60 mile radius

Service Areas

Minnesota



© 2020 Quest Analytics, LLC.





















© 2020 Quest Analytics, LLC.











28

May 13, 2020

Therapy Services

5,073 providers at 1,611 locations Single providers (436)

× Multiple providers (1,175)

60 mile radius

Service Areas

Minnesota



© 2020 Quest Analytics, LLC.



Physical Medicine and Rehabilitation

- 3,835 providers at 1,469 locations
- Single providers (398)
- × Multiple providers (1,071)
- 💛 60 mile radius
- Service Areas
- Minnesota









# UnitedHealthcare MNN001 Choice Geographic Overview



© 2020 Quest Analytics, LLC.

# UnitedHealthcare MNN001 Choice Geographic Overview



© 2020 Quest Analytics, LLC.