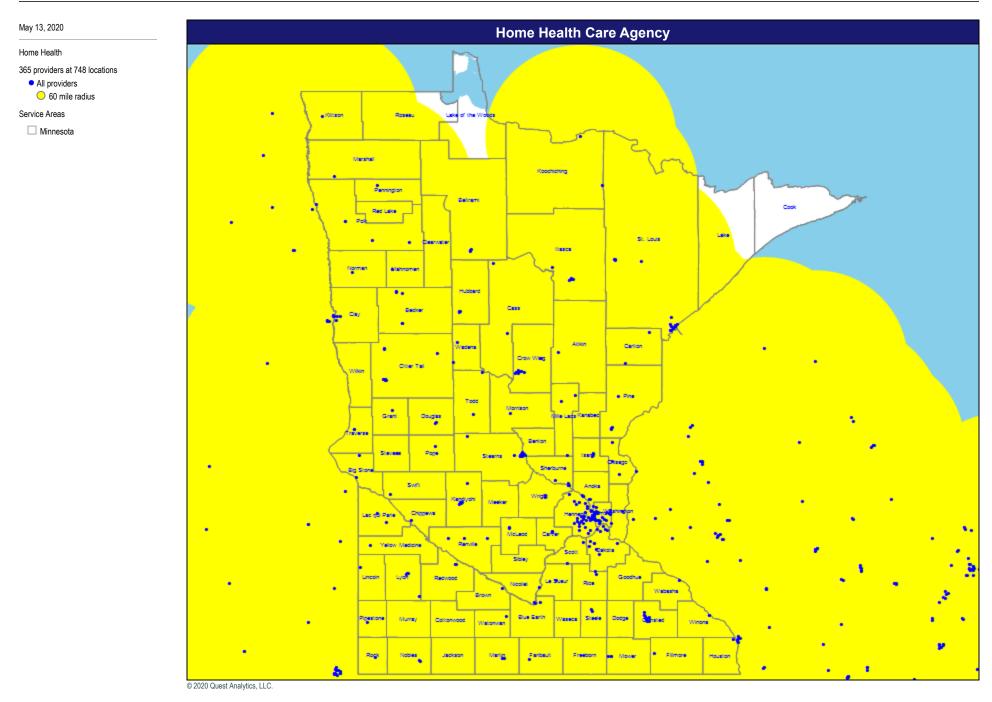

edicine

4,254 providers at 3,617 locations

Single providers (1,844)
Multiple providers (1,773)

😑 60 mile radius

Service Areas

Minnesota



© 2020 Quest Analytics, LLC.





















© 2020 Quest Analytics, LLC.











28

May 13, 2020

Therapy Services

5,073 providers at 1,611 locations Single providers (436)

× Multiple providers (1,175)

60 mile radius

Service Areas

Minnesota



© 2020 Quest Analytics, LLC.



Physical Medicine and Rehabilitation

- 3,835 providers at 1,469 locations
- Single providers (398)
- × Multiple providers (1,071)
- 💛 60 mile radius
- Service Areas
- Minnesota









# UnitedHealthcare MNN001 Choice Geographic Overview



© 2020 Quest Analytics, LLC.

# UnitedHealthcare MNN001 Choice Geographic Overview



© 2020 Quest Analytics, LLC.