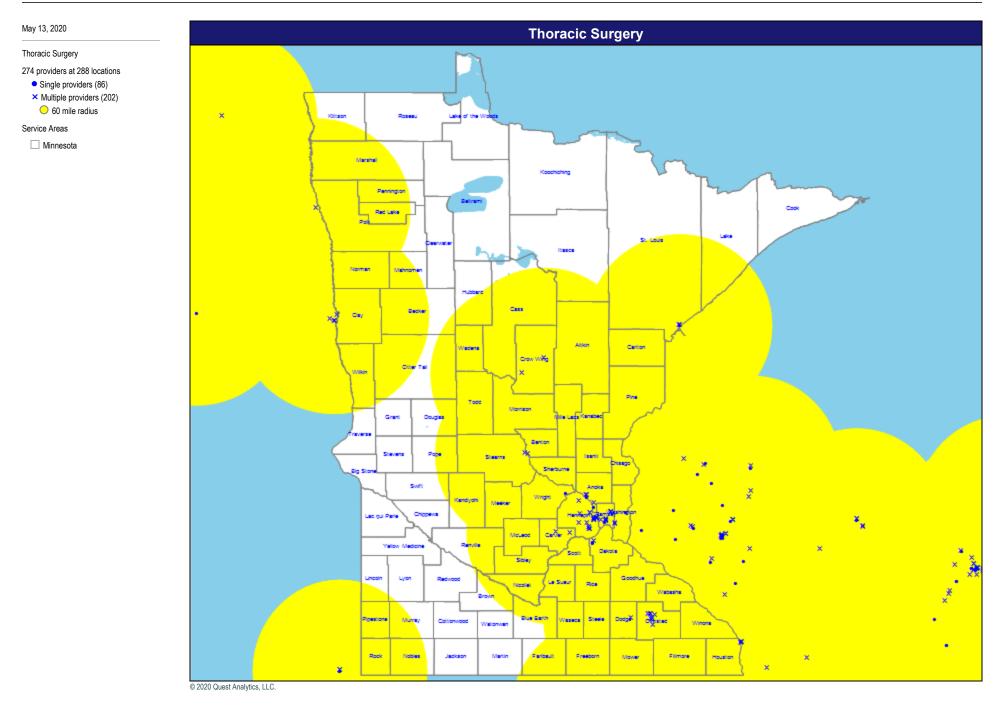

ctic Medicine

4,254 providers at 3,617 locations

Single providers (1,844)
Multiple providers (1,773)

😑 60 mile radius

Service Areas

Minnesota



© 2020 Quest Analytics, LLC.





















© 2020 Quest Analytics, LLC.











28

May 13, 2020

Therapy Services

5,073 providers at 1,611 locations Single providers (436)

× Multiple providers (1,175)

60 mile radius

Service Areas

Minnesota



© 2020 Quest Analytics, LLC.



Physical Medicine and Rehabilitation

- 3,835 providers at 1,469 locations
- Single providers (398)
- × Multiple providers (1,071)
- 💛 60 mile radius
- Service Areas
- Minnesota









# UnitedHealthcare MNN001 Choice Geographic Overview



© 2020 Quest Analytics, LLC.

# UnitedHealthcare MNN001 Choice Geographic Overview



© 2020 Quest Analytics, LLC.