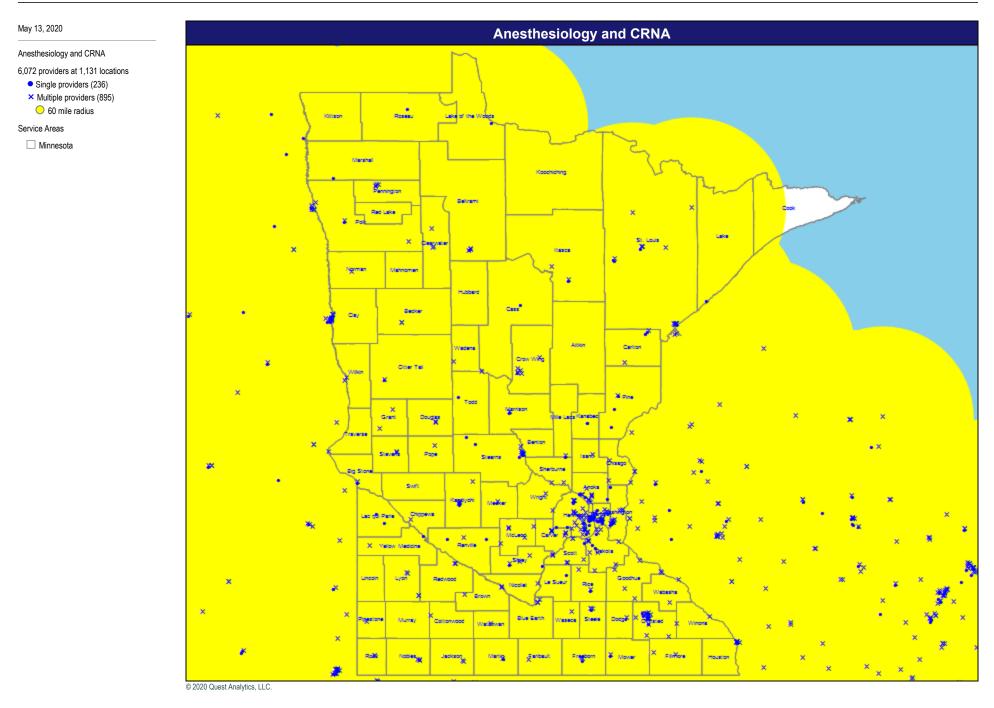

# UnitedHealthcare MNN001 Choice Providers and Facilities

May 13, 2020

Created with the Quest Analytics Suite Copyright © 2003-20 Quest Analytics, LLC.





# **Provider Locations**

May 13, 2020

Created with the Quest Analytics Suite Copyright © 2003-20 Quest Analytics, LLC.





© 2020 Quest Analytics, LLC.

#### May 13, 2020

Mental Health Provider

9,485 providers at 4,764 locations Single providers (2,100) × Multiple providers (2,664)

30 mile radius

Service Areas

Minnesota





© 2020 Quest Analytics, LLC.



# Specialty Services

May 13, 2020











Chiropractic Medicine

4,254 providers at 3,617 locations

Single providers (1,844)
Multiple providers (1,773)

😑 60 mile radius

Service Areas

Minnesota



© 2020 Quest Analytics, LLC.





















© 2020 Quest Analytics, LLC.











28

May 13, 2020

Therapy Services

5,073 providers at 1,611 locations Single providers (436)

× Multiple providers (1,175)

60 mile radius

Service Areas

Minnesota



© 2020 Quest Analytics, LLC.



Physical Medicine and Rehabilitation

- 3,835 providers at 1,469 locations
- Single providers (398)
- × Multiple providers (1,071)
- 💛 60 mile radius
- Service Areas
- Minnesota









# UnitedHealthcare MNN001 Choice Geographic Overview



© 2020 Quest Analytics, LLC.

# UnitedHealthcare MNN001 Choice Geographic Overview



© 2020 Quest A