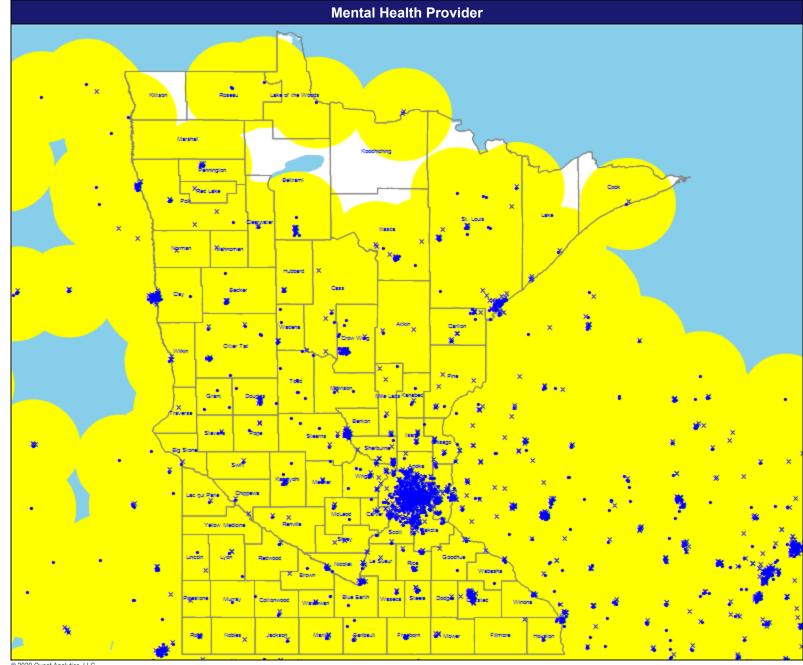

#### May 13, 2020

Mental Health Provider

9,485 providers at 4,764 locations Single providers (2,100) × Multiple providers (2,664)

30 mile radius

Service Areas

Minnesota

© 2020 Quest Analytics, LLC.