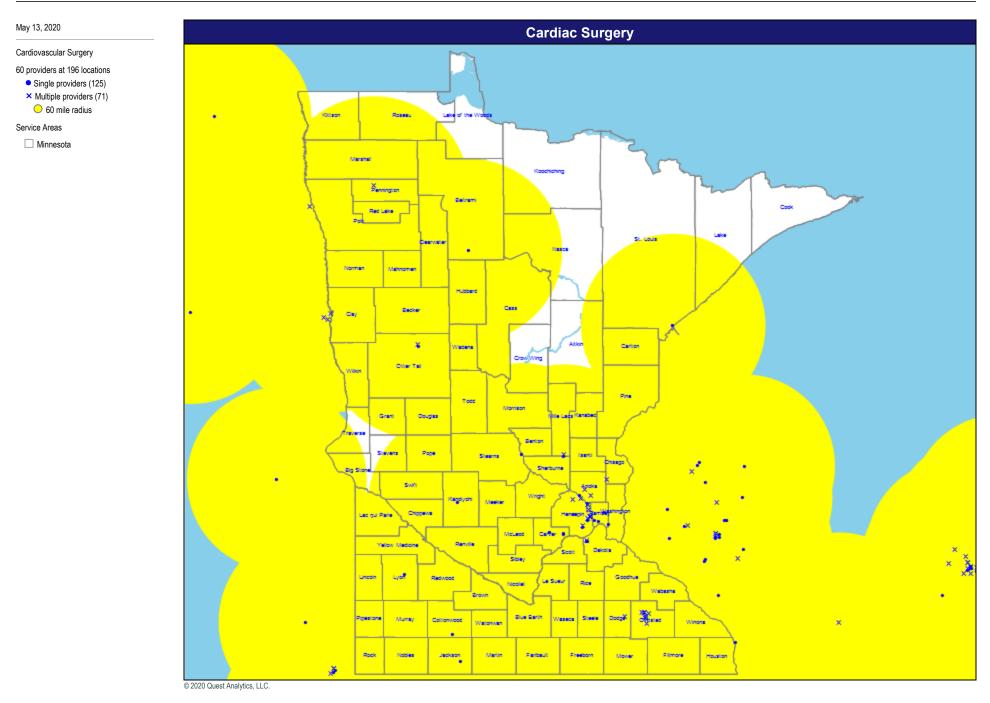

# UnitedHealthcare MNN001 Choice Providers and Facilities

May 13, 2020

Created with the Quest Analytics Suite Copyright © 2003-20 Quest Analytics, LLC.





# **Provider Locations**

May 13, 2020

Created with the Quest Analytics Suite Copyright © 2003-20 Quest Analytics, LLC.





© 2020 Quest Analytics, LLC.

#### May 13, 2020

Mental Health Provider

9,485 providers at 4,764 locations Single providers (2,100) × Multiple providers (2,664)

30 mile radius

Service Areas

Minnesota





© 2020 Quest Analytics, LLC.



# Specialty Services

May 13, 2020











Chiropractic Medicine

4,254 providers at 3,617 locations

Single providers (1,844)
Multiple providers (1,773)

😑 60 mile radius

Service Areas

Minnesota



© 2020 Quest Analytics, LLC.





















© 2020 Quest Analytics, LLC.











28

May 13, 2020

Therapy Services

5,073 providers at 1,611 locations Single providers (436)

× Multiple providers (1,175)

60 mile radius

Service Areas

Minnesota



© 2020 Quest Analytics, LLC.



Physical Medicine and Rehabilitation

- 3,835 providers at 1,469 locations
- Single providers (398)
- × Multiple providers (1,071)
- 💛 60 mile radius
- Service Areas
- Minnesota









# UnitedHealthcare MNN001 Choice Geographic Overview



© 2020 Quest Analytics, LLC.

# UnitedHealthcare MNN001 Choice Geographic Overview



© 2020 Quest Ana