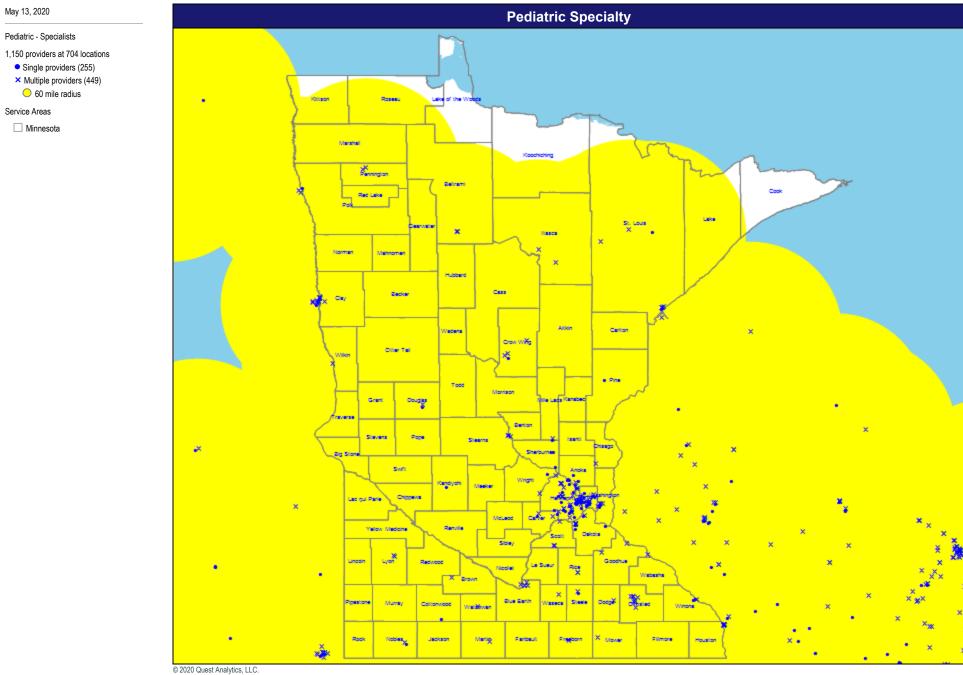

# Specialty Services

May 13, 2020

Chiropractic Medicine

4,254 providers at 3,617 locations

Single providers (1,844)
Multiple providers (1,773)

😑 60 mile radius

Service Areas

Minnesota