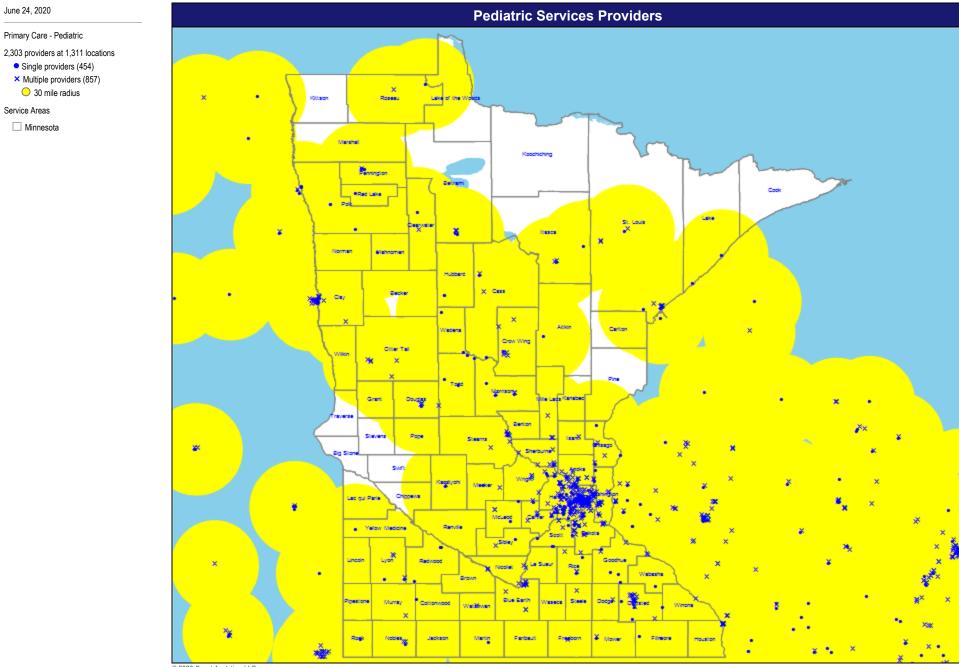

# UnitedHealthcare MNN001 Choice Providers and Facilities

May 13, 2020

Created with the Quest Analytics Suite Copyright © 2003-20 Quest Analytics, LLC.





# **Provider Locations**

May 13, 2020

Created with the Quest Analytics Suite Copyright © 2003-20 Quest Analytics, LLC.





© 2020 Quest Analytics, LLC.

#### May 13, 2020

Mental Health Provider

9,485 providers at 4,764 locations Single providers (2,100) × Multiple providers (2,664)

30 mile radius

Service Areas

Minnesota





© 2020 Quest Analytics, LLC.



# Specialty Services

May 13, 2020











Chiropractic Medicine

4,254 providers at 3,617 locations

Single providers (1,844)
Multiple providers (1,773)

😑 60 mile radius

Service Areas

Minnesota



© 2020 Quest Analytics, LLC.





















© 2020 Quest Analytics, LLC.











28

May 13, 2020

Therapy Services

5,073 providers at 1,611 locations Single providers (436)

× Multiple providers (1,175)

60 mile radius

Service Areas

Minnesota



© 2020 Quest Analytics, LLC.



Physical Medicine and Rehabilitation

- 3,835 providers at 1,469 locations
- Single providers (398)
- × Multiple providers (1,071)
- 💛 60 mile radius
- Service Areas
- Minnesota









# UnitedHealthcare MNN001 Choice Geographic Overview



© 2020 Quest Analytics, LLC.