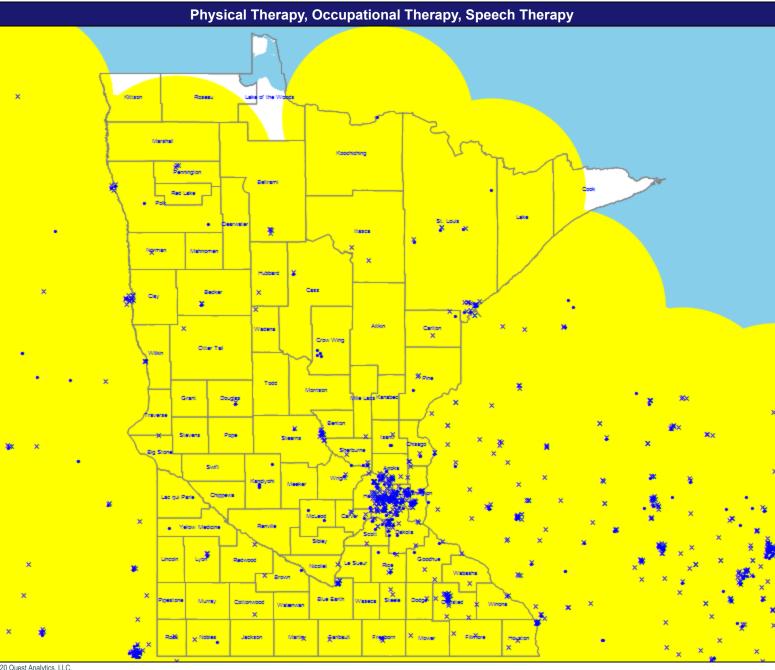

© 2020 Quest Analytics, LLC.

© 2020 Quest Analytics, LLC.

28

May 13, 2020

Therapy Services

5,073 providers at 1,611 locations Single providers (436)

× Multiple providers (1,175)

60 mile radius