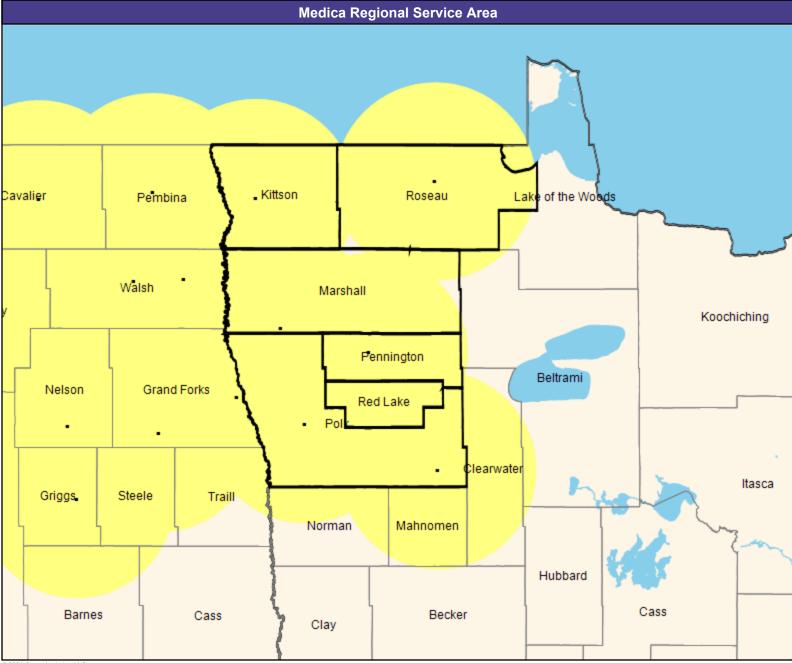

#### **Service Area Map**





#### 2

# **Provider Map**

May 11, 2021

Altru Prime by Medica MNN015 General Hospital Facilities

16 providers at 16 locations

All providers

30 mile radius

Service Areas

Altru Prime by Medica MNN015







































































# **Provider Map**





20





#### 22









#### **Provider Map**





#### 25





# **Provider Map**

May 11, 2021

Altru Prime by Medica MNN015 Physical Medicine and Rehabilitation and Occupational Medicine

11 providers at 4 locations

■ All providers

60 mile radius

Service Areas

☐ Altru Prime by Medica MNN015

29.19 miles















30

# **Provider Map**

May 11, 2021 Altru Prime by Medica MNN015 Substance Use Disorder (SUD) 243 providers at 629 locations ■ All providers 60 mile radius Service Areas

☐ Altru Prime by Medica MNN015

29.19 miles



#### 31









#### 33

# **Provider Map**





## **Provider Map**