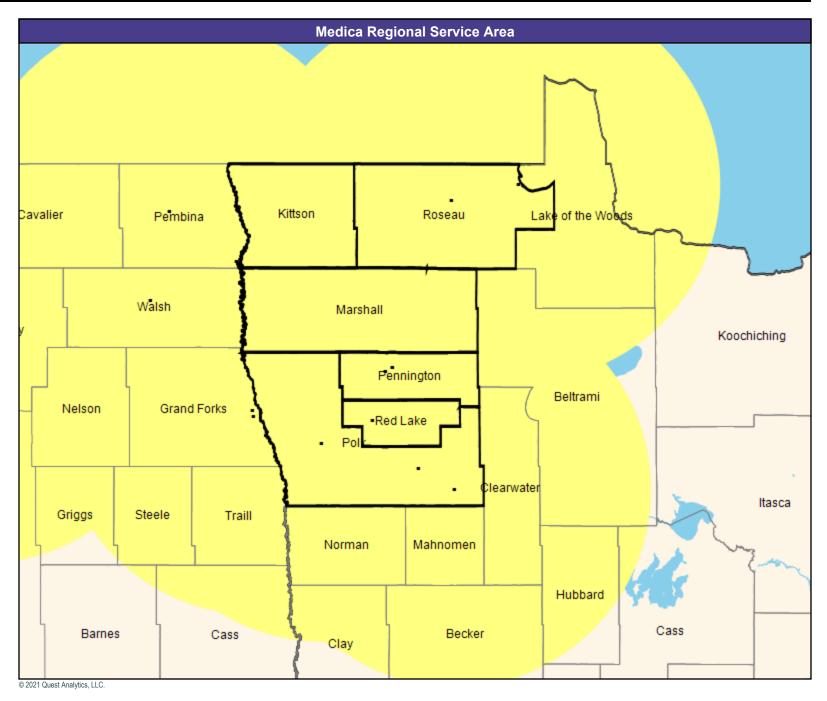

#### **Service Area Map**





#### 2

# **Provider Map**

May 11, 2021

Altru Prime by Medica MNN015 General Hospital Facilities

16 providers at 16 locations

All providers

30 mile radius

Service Areas

Altru Prime by Medica MNN015







































































# **Provider Map**





20





#### 22









#### **Provider Map**





#### 25





# **Provider Map**

May 11, 2021

Altru Prime by Medica MNN015 Physical Medicine and Rehabilitation and Occupational Medicine

11 providers at 4 locations

■ All providers

60 mile radius

Service Areas

☐ Altru Prime by Medica MNN015

29.19 miles















30

# **Provider Map**

May 11, 2021 Altru Prime by Medica MNN015 Substance Use Disorder (SUD) 243 providers at 629 locations ■ All providers 60 mile radius Service Areas

☐ Altru Prime by Medica MNN015

29.19 miles



#### 31









#### 33

# **Provider Map**





## **Provider Map**