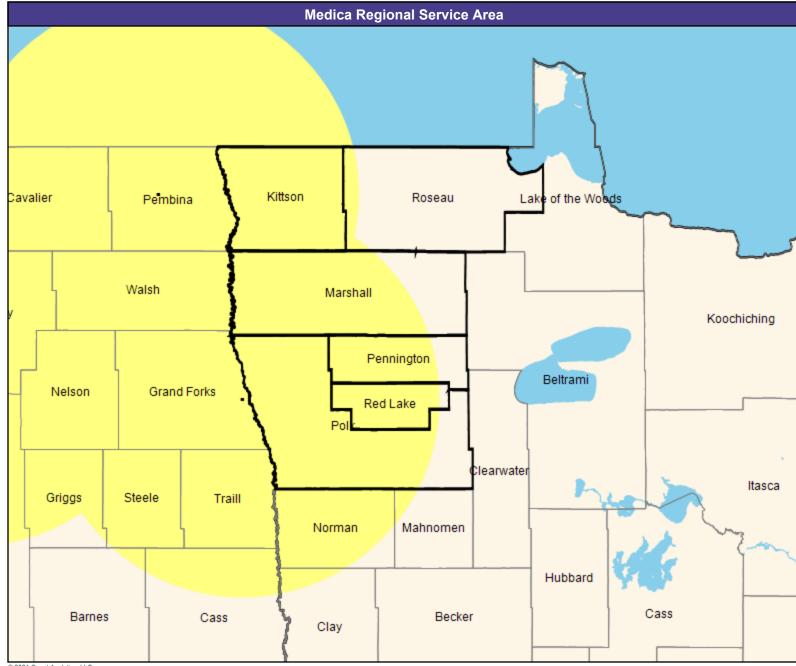

#### **Service Area Map**





#### 2

# **Provider Map**

May 11, 2021

Altru Prime by Medica MNN015 General Hospital Facilities

16 providers at 16 locations

All providers

30 mile radius

Service Areas

Altru Prime by Medica MNN015







































































# **Provider Map**





20





#### 22









#### **Provider Map**





#### 25





# **Provider Map**

May 11, 2021

Altru Prime by Medica MNN015 Physical Medicine and Rehabilitation and Occupational Medicine

11 providers at 4 locations

■ All providers

60 mile radius

Service Areas

☐ Altru Prime by Medica MNN015

29.19 miles















30

# **Provider Map**

May 11, 2021 Altru Prime by Medica MNN015 Substance Use Disorder (SUD) 243 providers at 629 locations ■ All providers 60 mile radius Service Areas

☐ Altru Prime by Medica MNN015

29.19 miles



#### 31









#### 33

# **Provider Map**





## **Provider Map**