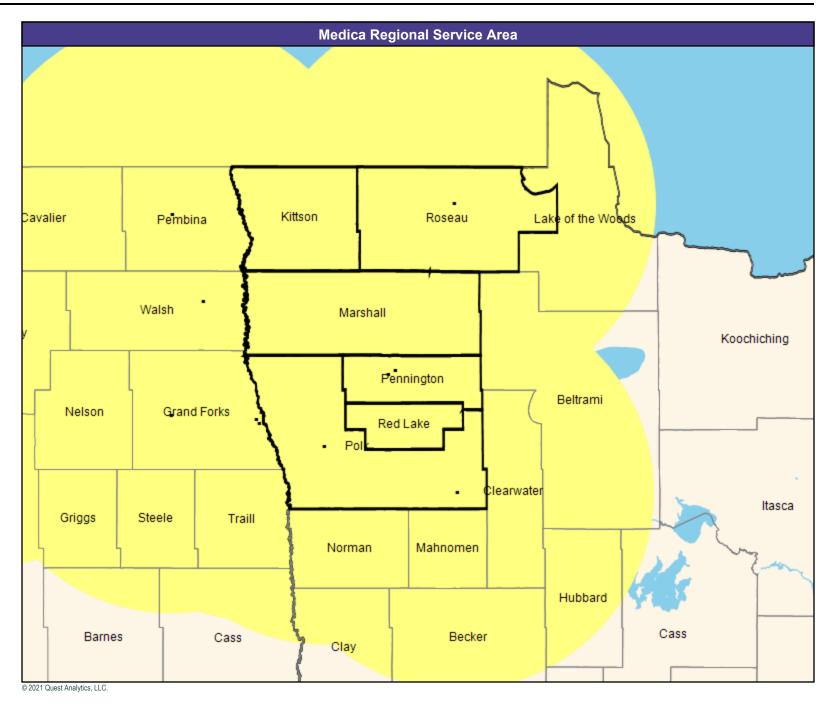

#### **Service Area Map**





#### 2

# **Provider Map**

May 11, 2021

Altru Prime by Medica MNN015 General Hospital Facilities

16 providers at 16 locations

All providers

30 mile radius

Service Areas

Altru Prime by Medica MNN015







































































# **Provider Map**





20





#### 22









#### **Provider Map**





#### 25





# **Provider Map**

May 11, 2021

Altru Prime by Medica MNN015 Physical Medicine and Rehabilitation and Occupational Medicine

11 providers at 4 locations

■ All providers

60 mile radius

Service Areas

☐ Altru Prime by Medica MNN015

29.19 miles















30

# **Provider Map**

May 11, 2021 Altru Prime by Medica MNN015 Substance Use Disorder (SUD) 243 providers at 629 locations ■ All providers 60 mile radius Service Areas

☐ Altru Prime by Medica MNN015

29.19 miles



#### 31









#### 33

# **Provider Map**





## **Provider Map**