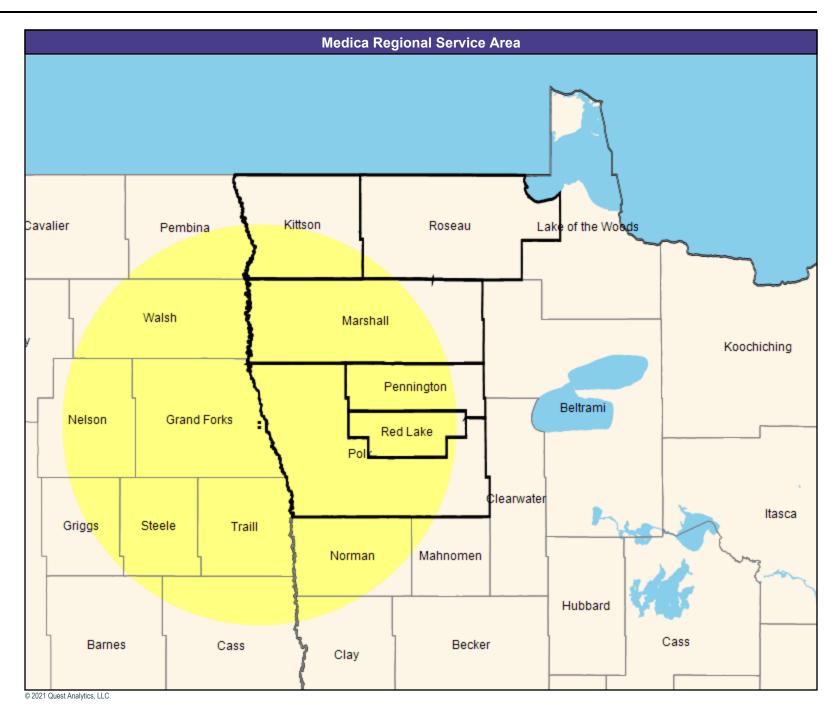

a MNN015 General Hospital Facilities

16 providers at 16 locations

All providers

30 mile radius

Service Areas

Altru Prime by Medica MNN015







































































# **Provider Map**





20





#### 22









#### **Provider Map**





#### 25





# **Provider Map**

May 11, 2021

Altru Prime by Medica MNN015 Physical Medicine and Rehabilitation and Occupational Medicine

11 providers at 4 locations

■ All providers

60 mile radius

Service Areas

☐ Altru Prime by Medica MNN015

29.19 miles















30

# **Provider Map**

May 11, 2021 Altru Prime by Medica MNN015 Substance Use Disorder (SUD) 243 providers at 629 locations ■ All providers 60 mile radius Service Areas

☐ Altru Prime by Medica MNN015

29.19 miles



#### 31









#### 33

# **Provider Map**





## **Provider Map**