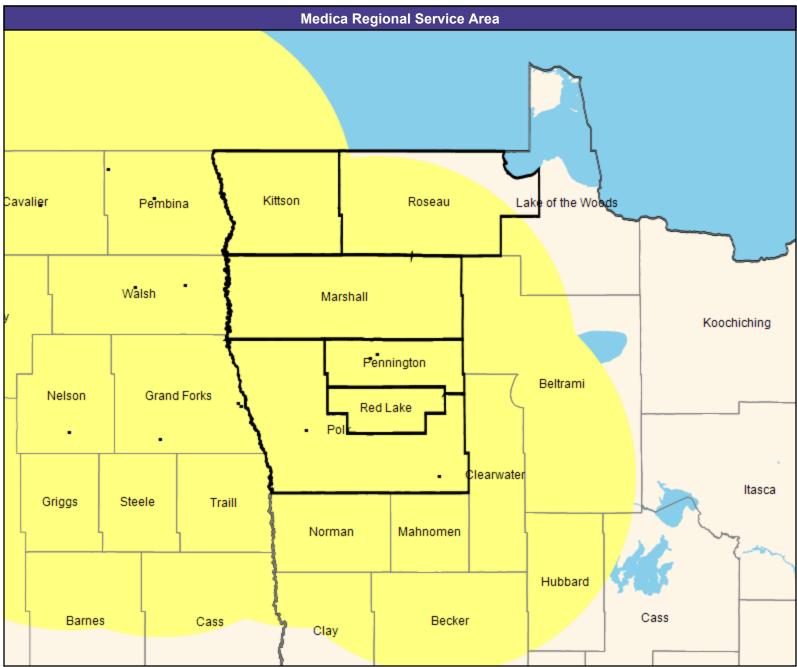

#### **Service Area Map**





#### 2

# **Provider Map**

May 11, 2021

Altru Prime by Medica MNN015 General Hospital Facilities

16 providers at 16 locations

All providers

30 mile radius

Service Areas

Altru Prime by Medica MNN015







































































# **Provider Map**





20





#### 22









#### **Provider Map**





#### 25





# **Provider Map**

May 11, 2021

Altru Prime by Medica MNN015 Physical Medicine and Rehabilitation and Occupational Medicine

11 providers at 4 locations

■ All providers

60 mile radius

Service Areas

☐ Altru Prime by Medica MNN015

29.19 miles















30

# **Provider Map**

May 11, 2021 Altru Prime by Medica MNN015 Substance Use Disorder (SUD) 243 providers at 629 locations ■ All providers 60 mile radius Service Areas

☐ Altru Prime by Medica MNN015

29.19 miles



#### 31









#### 33

# **Provider Map**





## **Provider Map**