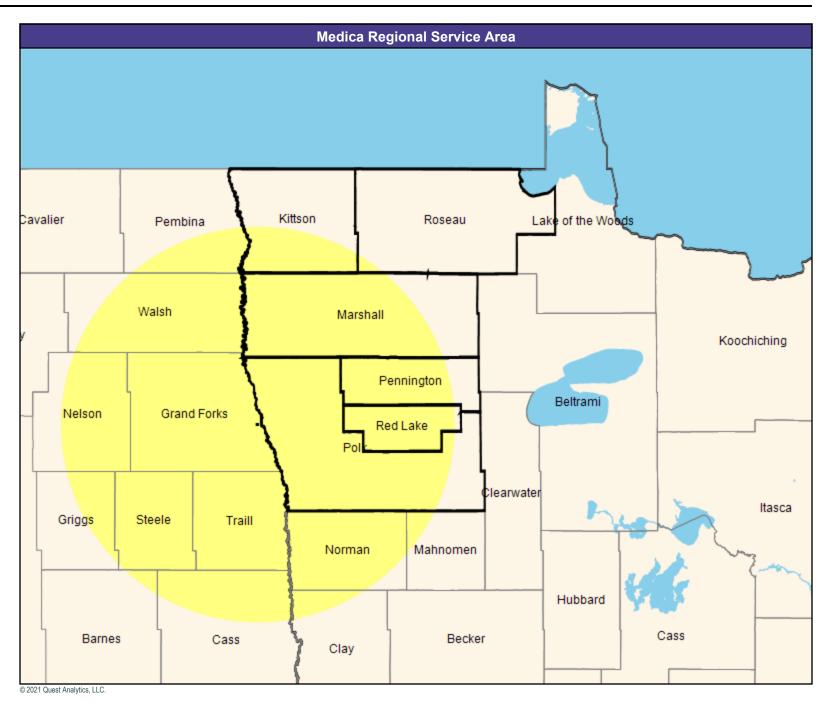

#### **Service Area Map**





#### 2

# **Provider Map**

May 11, 2021

Altru Prime by Medica MNN015 General Hospital Facilities

16 providers at 16 locations

All providers

30 mile radius

Service Areas

Altru Prime by Medica MNN015







































































# **Provider Map**





20





#### 22









#### **Provider Map**





#### 25





# **Provider Map**

May 11, 2021

Altru Prime by Medica MNN015 Physical Medicine and Rehabilitation and Occupational Medicine

11 providers at 4 locations

■ All providers

60 mile radius

Service Areas

☐ Altru Prime by Medica MNN015

29.19 miles















30

# **Provider Map**

May 11, 2021 Altru Prime by Medica MNN015 Substance Use Disorder (SUD) 243 providers at 629 locations ■ All providers 60 mile radius Service Areas

☐ Altru Prime by Medica MNN015

29.19 miles



#### 31









#### 33

# **Provider Map**





## **Provider Map**