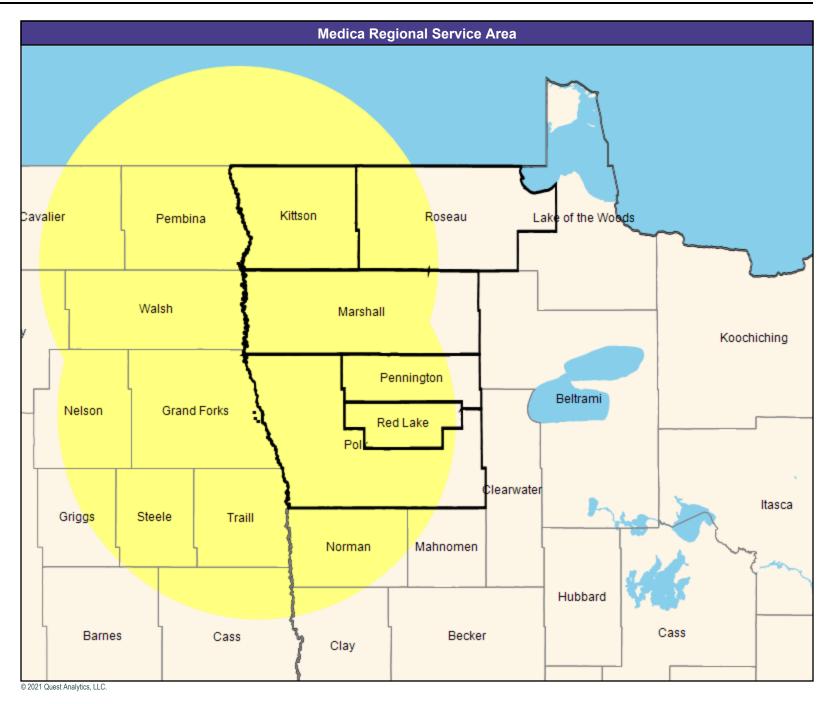

# **Provider Map**

May 11, 2021

Altru Prime by Medica MNN015 Physical Medicine and Rehabilitation and Occupational Medicine

11 providers at 4 locations

■ All providers

60 mile radius

Service Areas

☐ Altru Prime by Medica MNN015