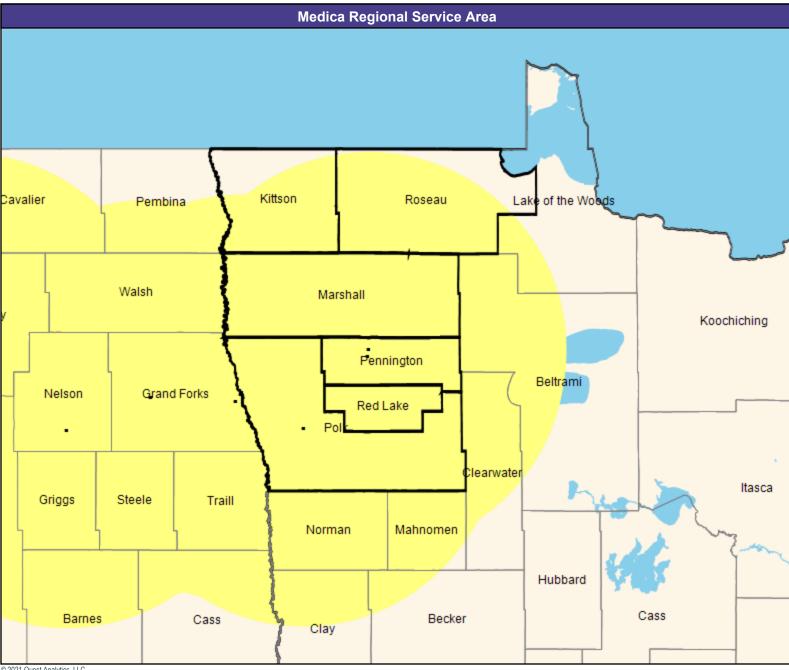

#### **Service Area Map**





#### 2

# **Provider Map**

May 11, 2021

Altru Prime by Medica MNN015 General Hospital Facilities

16 providers at 16 locations

All providers

30 mile radius

Service Areas

Altru Prime by Medica MNN015







































































# **Provider Map**





20





#### 22









#### **Provider Map**





#### 25





# **Provider Map**

May 11, 2021

Altru Prime by Medica MNN015 Physical Medicine and Rehabilitation and Occupational Medicine

11 providers at 4 locations

■ All providers

60 mile radius

Service Areas

☐ Altru Prime by Medica MNN015

29.19 miles















30

# **Provider Map**

May 11, 2021 Altru Prime by Medica MNN015 Substance Use Disorder (SUD) 243 providers at 629 locations ■ All providers 60 mile radius Service Areas

☐ Altru Prime by Medica MNN015

29.19 miles



#### 31









#### 33

# **Provider Map**





## **Provider Map**