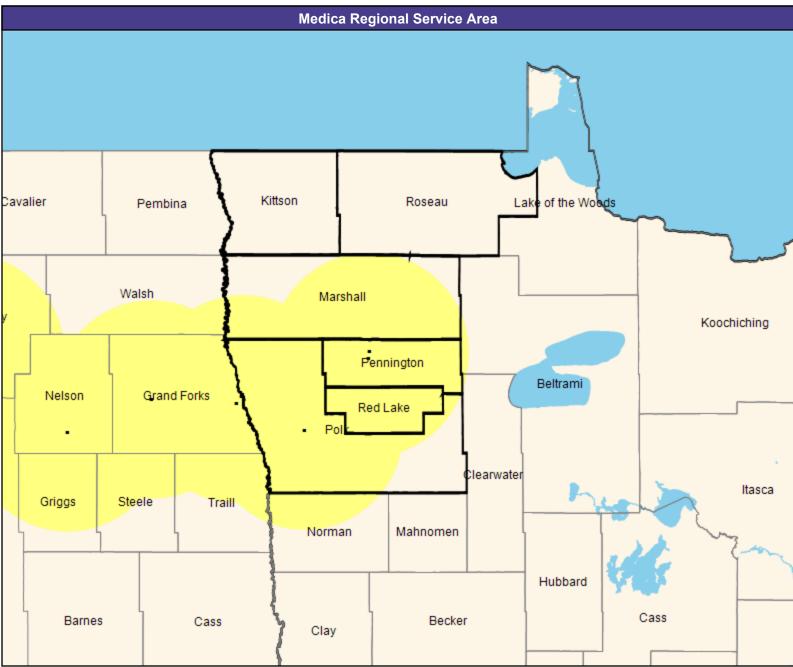

#### **Service Area Map**





#### 2

# **Provider Map**

May 11, 2021

Altru Prime by Medica MNN015 General Hospital Facilities

16 providers at 16 locations

All providers

30 mile radius

Service Areas

Altru Prime by Medica MNN015







































































# **Provider Map**





20





#### 22









#### **Provider Map**





#### 25





# **Provider Map**

May 11, 2021

Altru Prime by Medica MNN015 Physical Medicine and Rehabilitation and Occupational Medicine

11 providers at 4 locations

■ All providers

60 mile radius

Service Areas

☐ Altru Prime by Medica MNN015

29.19 miles















30

# **Provider Map**

May 11, 2021 Altru Prime by Medica MNN015 Substance Use Disorder (SUD) 243 providers at 629 locations ■ All providers 60 mile radius Service Areas

☐ Altru Prime by Medica MNN015

29.19 miles



#### 31









#### 33

# **Provider Map**





## **Provider Map**