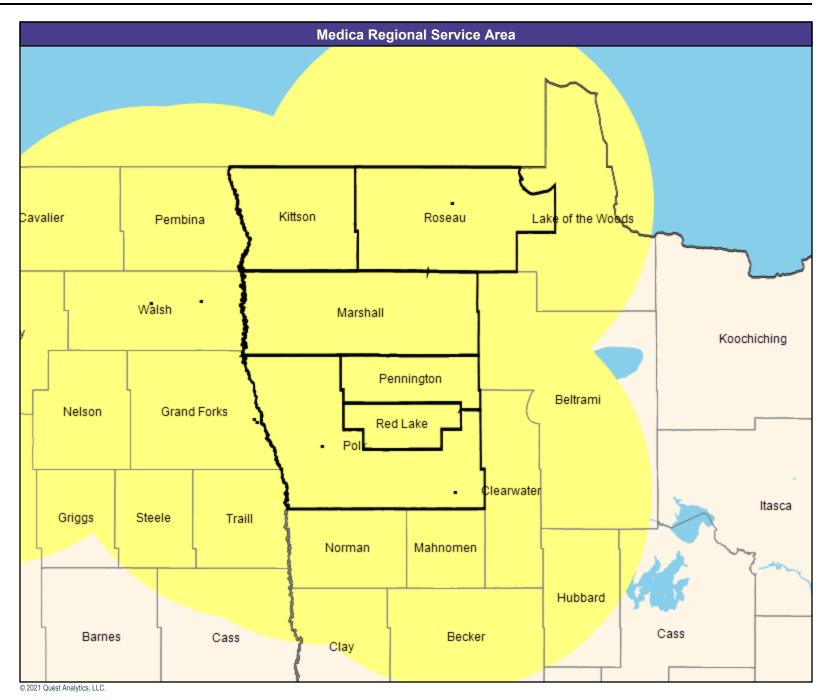

#### **Service Area Map**





#### 2

# **Provider Map**

May 11, 2021

Altru Prime by Medica MNN015 General Hospital Facilities

16 providers at 16 locations

All providers

30 mile radius

Service Areas

Altru Prime by Medica MNN015







































































# **Provider Map**





20





#### 22









#### **Provider Map**





#### 25





# **Provider Map**

May 11, 2021

Altru Prime by Medica MNN015 Physical Medicine and Rehabilitation and Occupational Medicine

11 providers at 4 locations

■ All providers

60 mile radius

Service Areas

☐ Altru Prime by Medica MNN015

29.19 miles















30

# **Provider Map**

May 11, 2021 Altru Prime by Medica MNN015 Substance Use Disorder (SUD) 243 providers at 629 locations ■ All providers 60 mile radius Service Areas

☐ Altru Prime by Medica MNN015

29.19 miles



#### 31









#### 33

# **Provider Map**





## **Provider Map**