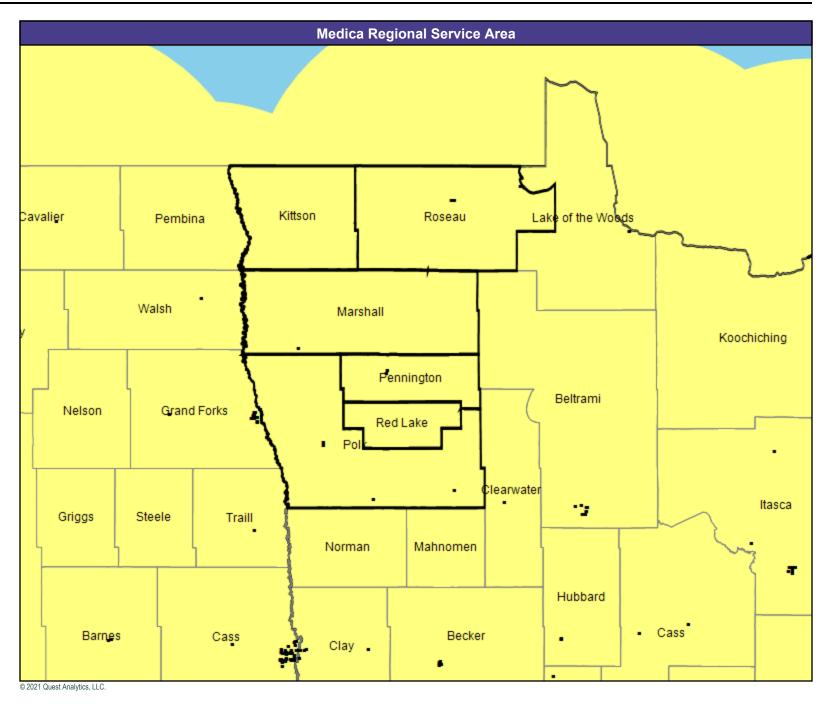

#### **Service Area Map**





#### 2

# **Provider Map**

May 11, 2021

Altru Prime by Medica MNN015 General Hospital Facilities

16 providers at 16 locations

All providers

30 mile radius

Service Areas

Altru Prime by Medica MNN015







































































# **Provider Map**





20





#### 22









#### **Provider Map**





#### 25





# **Provider Map**

May 11, 2021

Altru Prime by Medica MNN015 Physical Medicine and Rehabilitation and Occupational Medicine

11 providers at 4 locations

■ All providers

60 mile radius

Service Areas

☐ Altru Prime by Medica MNN015

29.19 miles















30

# **Provider Map**

May 11, 2021 Altru Prime by Medica MNN015 Substance Use Disorder (SUD) 243 providers at 629 locations ■ All providers 60 mile radius Service Areas

☐ Altru Prime by Medica MNN015

29.19 miles



#### 31









#### 33

# **Provider Map**





## **Provider Map**