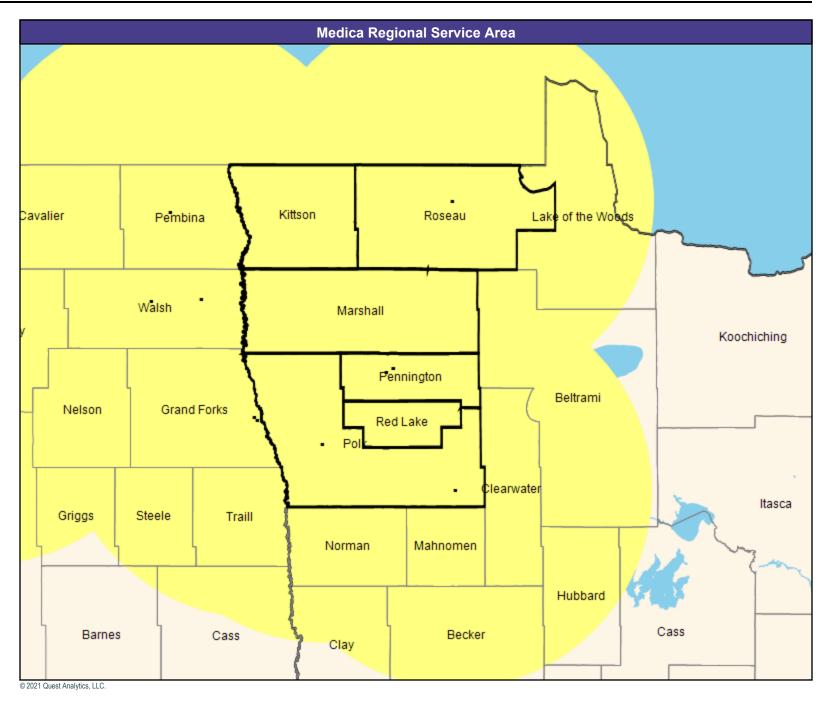

#### **Service Area Map**





#### 2

# **Provider Map**

May 11, 2021

Altru Prime by Medica MNN015 General Hospital Facilities

16 providers at 16 locations

All providers

30 mile radius

Service Areas

Altru Prime by Medica MNN015







































































# **Provider Map**





20





#### 22









#### **Provider Map**





#### 25





# **Provider Map**

May 11, 2021

Altru Prime by Medica MNN015 Physical Medicine and Rehabilitation and Occupational Medicine

11 providers at 4 locations

■ All providers

60 mile radius

Service Areas

☐ Altru Prime by Medica MNN015

29.19 miles















30

# **Provider Map**

May 11, 2021 Altru Prime by Medica MNN015 Substance Use Disorder (SUD) 243 providers at 629 locations ■ All providers 60 mile radius Service Areas

☐ Altru Prime by Medica MNN015

29.19 miles



#### 31









#### 33

# **Provider Map**





## **Provider Map**