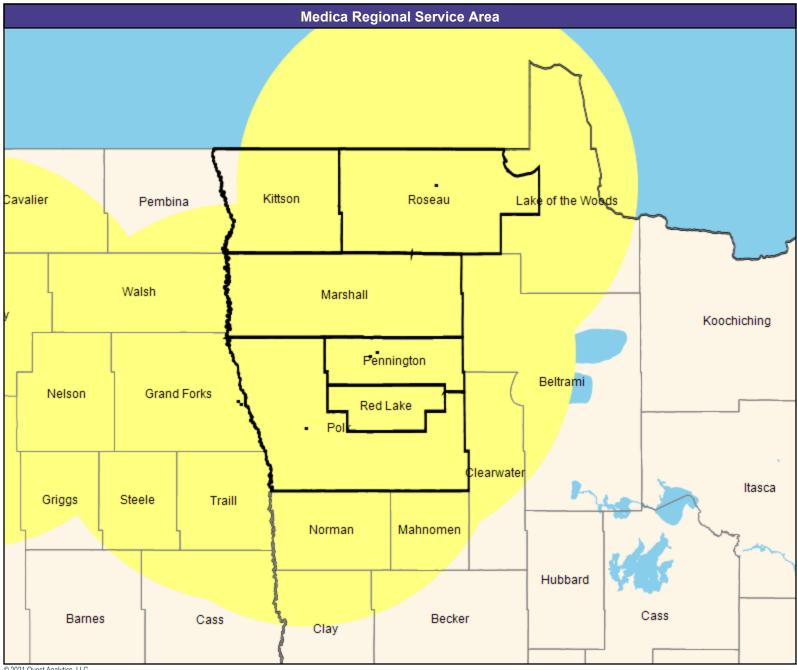

ies

16 providers at 16 locations

All providers

30 mile radius

Service Areas

Altru Prime by Medica MNN015







































































# **Provider Map**





20





#### 22









#### **Provider Map**





#### 25





# **Provider Map**

May 11, 2021

Altru Prime by Medica MNN015 Physical Medicine and Rehabilitation and Occupational Medicine

11 providers at 4 locations

■ All providers

60 mile radius

Service Areas

☐ Altru Prime by Medica MNN015

29.19 miles















30

# **Provider Map**

May 11, 2021 Altru Prime by Medica MNN015 Substance Use Disorder (SUD) 243 providers at 629 locations ■ All providers 60 mile radius Service Areas

☐ Altru Prime by Medica MNN015

29.19 miles



#### 31









#### 33

# **Provider Map**





## **Provider Map**