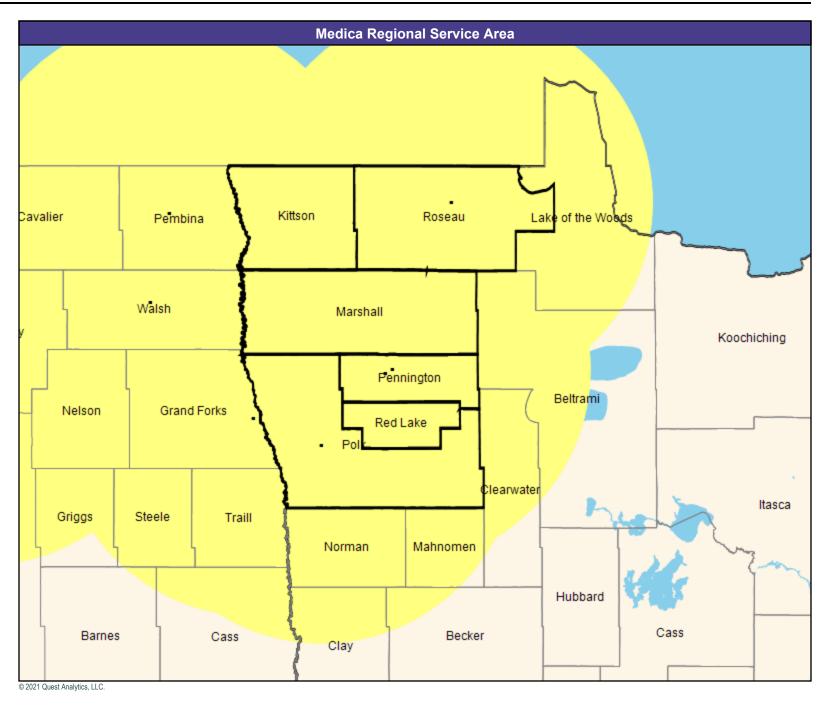

#### **Service Area Map**





#### 2

# **Provider Map**

May 11, 2021

Altru Prime by Medica MNN015 General Hospital Facilities

16 providers at 16 locations

All providers

30 mile radius

Service Areas

Altru Prime by Medica MNN015







































































# **Provider Map**





20





#### 22









#### **Provider Map**





#### 25





# **Provider Map**

May 11, 2021

Altru Prime by Medica MNN015 Physical Medicine and Rehabilitation and Occupational Medicine

11 providers at 4 locations

■ All providers

60 mile radius

Service Areas

☐ Altru Prime by Medica MNN015

29.19 miles















30

# **Provider Map**

May 11, 2021 Altru Prime by Medica MNN015 Substance Use Disorder (SUD) 243 providers at 629 locations ■ All providers 60 mile radius Service Areas

☐ Altru Prime by Medica MNN015

29.19 miles



#### 31









#### 33

# **Provider Map**





## **Provider Map**