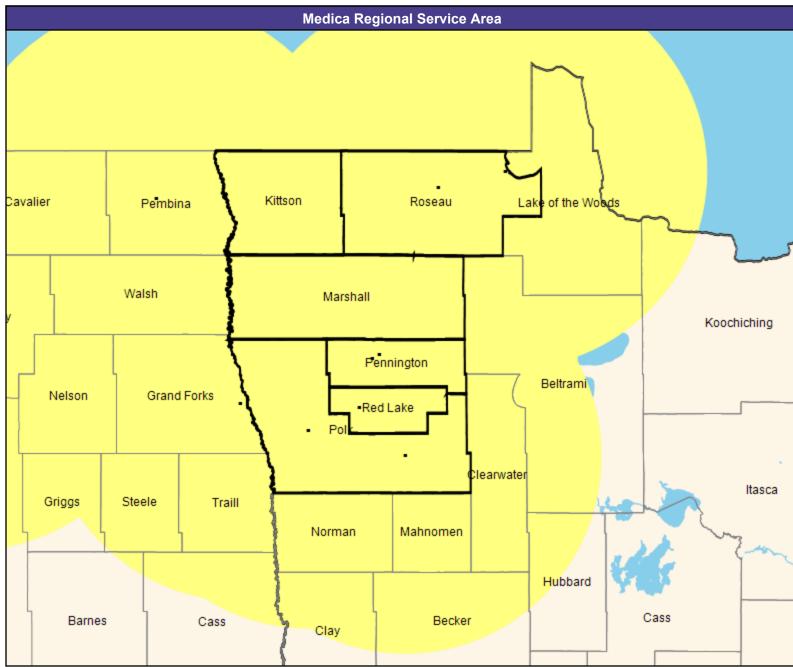

ocations

All providers

30 mile radius

Service Areas

Altru Prime by Medica MNN015







































































# **Provider Map**





20





#### 22









#### **Provider Map**





#### 25





# **Provider Map**

May 11, 2021

Altru Prime by Medica MNN015 Physical Medicine and Rehabilitation and Occupational Medicine

11 providers at 4 locations

■ All providers

60 mile radius

Service Areas

☐ Altru Prime by Medica MNN015

29.19 miles















30

# **Provider Map**

May 11, 2021 Altru Prime by Medica MNN015 Substance Use Disorder (SUD) 243 providers at 629 locations ■ All providers 60 mile radius Service Areas

☐ Altru Prime by Medica MNN015

29.19 miles



#### 31









#### 33

# **Provider Map**





## **Provider Map**