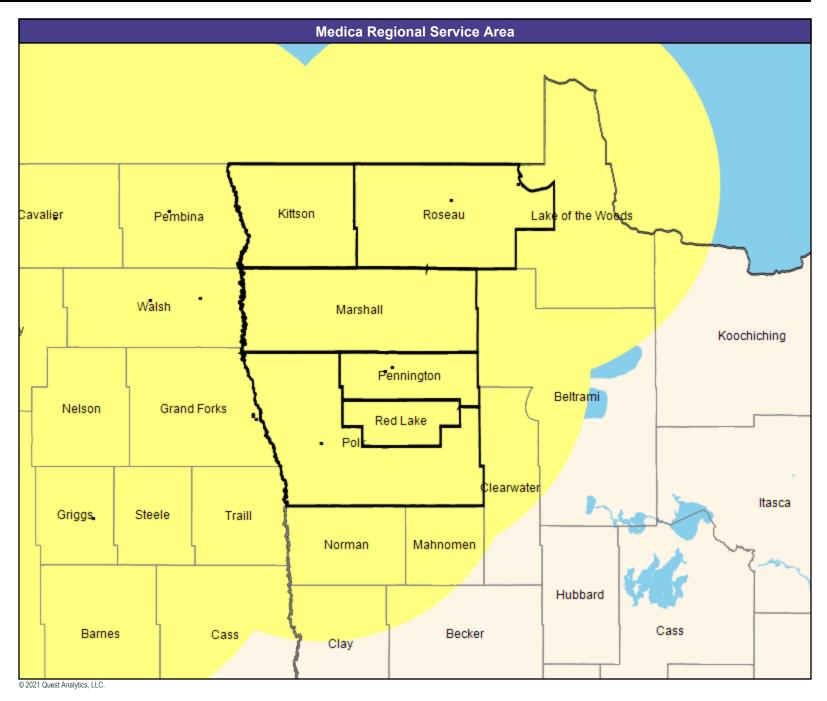

# **Provider Map**

May 11, 2021

Altru Prime by Medica MNN015 General Hospital Facilities

16 providers at 16 locations

All providers

30 mile radius

Service Areas

Altru Prime by Medica MNN015