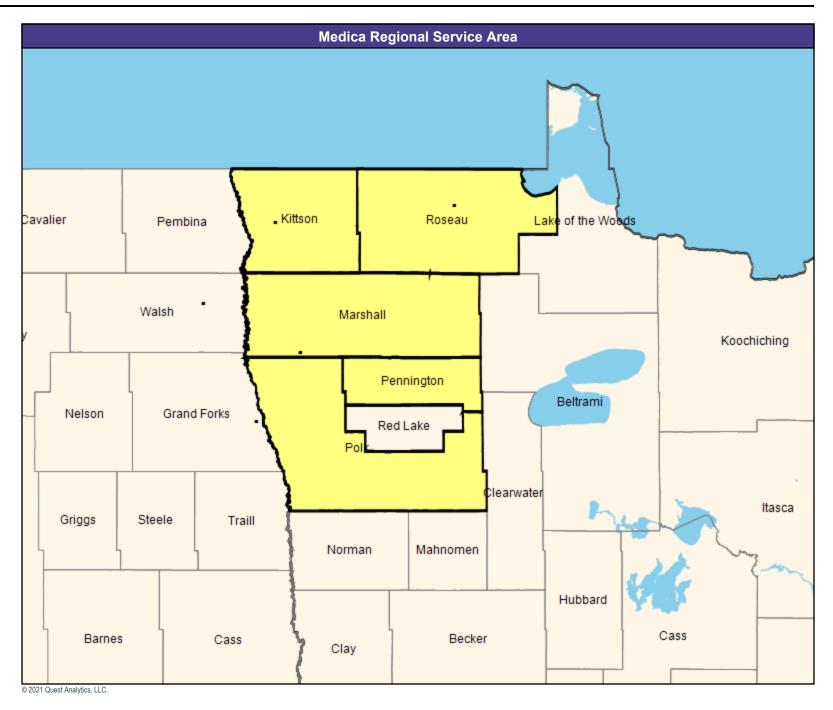

ions

All providers

30 mile radius

Service Areas

Altru Prime by Medica MNN015







































































# **Provider Map**





20





#### 22









#### **Provider Map**





#### 25





# **Provider Map**

May 11, 2021

Altru Prime by Medica MNN015 Physical Medicine and Rehabilitation and Occupational Medicine

11 providers at 4 locations

■ All providers

60 mile radius

Service Areas

☐ Altru Prime by Medica MNN015

29.19 miles















30

# **Provider Map**

May 11, 2021 Altru Prime by Medica MNN015 Substance Use Disorder (SUD) 243 providers at 629 locations ■ All providers 60 mile radius Service Areas

☐ Altru Prime by Medica MNN015

29.19 miles



#### 31









#### 33

# **Provider Map**





## **Provider Map**