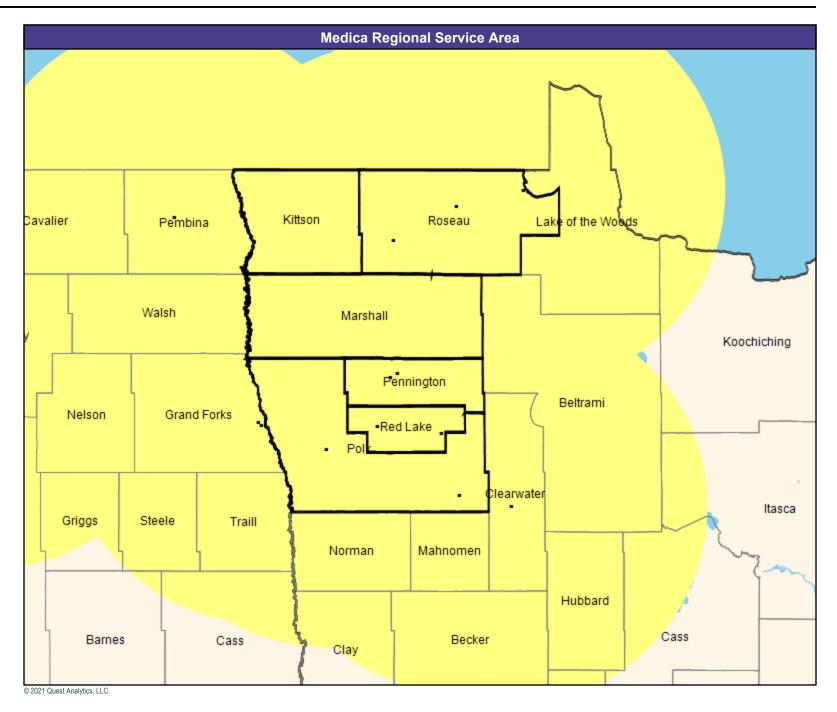

#### **Service Area Map**





#### 2

# **Provider Map**

May 11, 2021

Altru Prime by Medica MNN015 General Hospital Facilities

16 providers at 16 locations

All providers

30 mile radius

Service Areas

Altru Prime by Medica MNN015







































































# **Provider Map**





20





#### 22









#### **Provider Map**





#### 25





# **Provider Map**

May 11, 2021

Altru Prime by Medica MNN015 Physical Medicine and Rehabilitation and Occupational Medicine

11 providers at 4 locations

■ All providers

60 mile radius

Service Areas

☐ Altru Prime by Medica MNN015

29.19 miles















30

# **Provider Map**

May 11, 2021 Altru Prime by Medica MNN015 Substance Use Disorder (SUD) 243 providers at 629 locations ■ All providers 60 mile radius Service Areas

☐ Altru Prime by Medica MNN015

29.19 miles



#### 31









#### 33

# **Provider Map**





## **Provider Map**