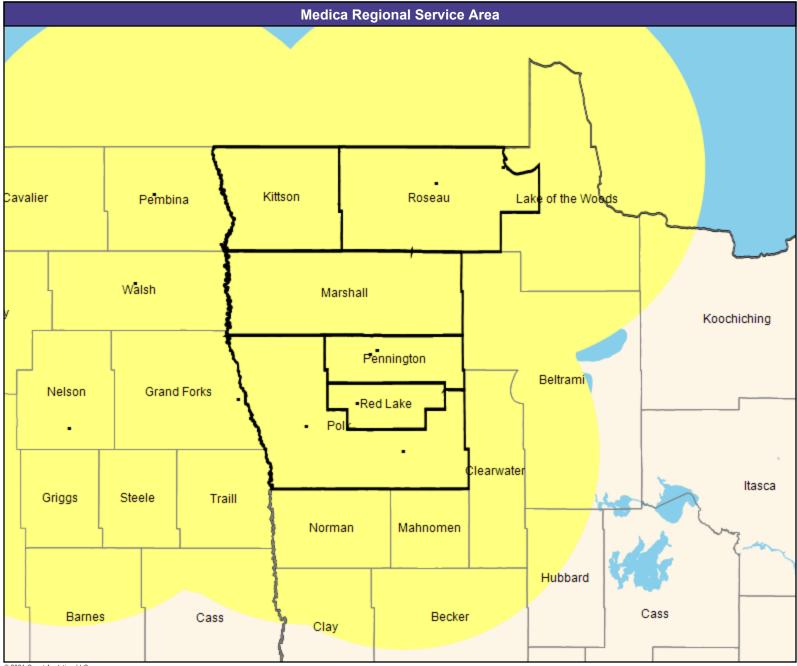

#### **Service Area Map**





#### 2

# **Provider Map**

May 11, 2021

Altru Prime by Medica MNN015 General Hospital Facilities

16 providers at 16 locations

All providers

30 mile radius

Service Areas

Altru Prime by Medica MNN015







































































# **Provider Map**





20





#### 22









#### **Provider Map**





#### 25





# **Provider Map**

May 11, 2021

Altru Prime by Medica MNN015 Physical Medicine and Rehabilitation and Occupational Medicine

11 providers at 4 locations

■ All providers

60 mile radius

Service Areas

☐ Altru Prime by Medica MNN015

29.19 miles















30

# **Provider Map**

May 11, 2021 Altru Prime by Medica MNN015 Substance Use Disorder (SUD) 243 providers at 629 locations ■ All providers 60 mile radius Service Areas

☐ Altru Prime by Medica MNN015

29.19 miles



#### 31









#### 33

# **Provider Map**





## **Provider Map**