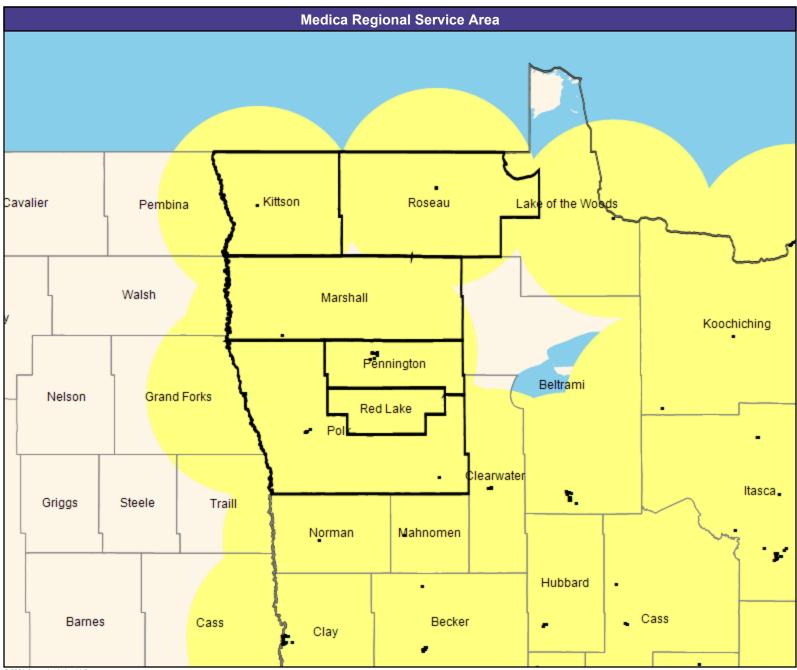

#### **Service Area Map**





#### 2

# **Provider Map**

May 11, 2021

Altru Prime by Medica MNN015 General Hospital Facilities

16 providers at 16 locations

All providers

30 mile radius

Service Areas

Altru Prime by Medica MNN015







































































# **Provider Map**





20





#### 22









#### **Provider Map**





#### 25





# **Provider Map**

May 11, 2021

Altru Prime by Medica MNN015 Physical Medicine and Rehabilitation and Occupational Medicine

11 providers at 4 locations

■ All providers

60 mile radius

Service Areas

☐ Altru Prime by Medica MNN015

29.19 miles















30

# **Provider Map**

May 11, 2021 Altru Prime by Medica MNN015 Substance Use Disorder (SUD) 243 providers at 629 locations ■ All providers 60 mile radius Service Areas

☐ Altru Prime by Medica MNN015

29.19 miles



#### 31









#### 33

# **Provider Map**





## **Provider Map**