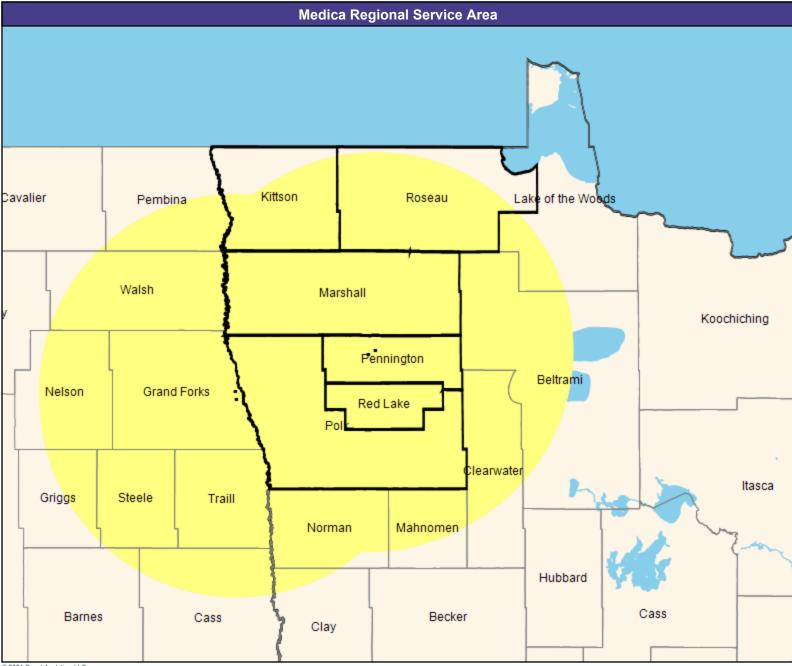

#### **Service Area Map**





#### 2

# **Provider Map**

May 11, 2021

Altru Prime by Medica MNN015 General Hospital Facilities

16 providers at 16 locations

All providers

30 mile radius

Service Areas

Altru Prime by Medica MNN015







































































# **Provider Map**





20





#### 22









#### **Provider Map**





#### 25





# **Provider Map**

May 11, 2021

Altru Prime by Medica MNN015 Physical Medicine and Rehabilitation and Occupational Medicine

11 providers at 4 locations

■ All providers

60 mile radius

Service Areas

☐ Altru Prime by Medica MNN015

29.19 miles















30

# **Provider Map**

May 11, 2021 Altru Prime by Medica MNN015 Substance Use Disorder (SUD) 243 providers at 629 locations ■ All providers 60 mile radius Service Areas

☐ Altru Prime by Medica MNN015

29.19 miles



#### 31









#### 33

# **Provider Map**





## **Provider Map**