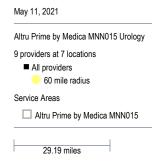

# **Provider Map**

May 11, 2021

Altru Prime by Medica MNN015 Physical Medicine and Rehabilitation and Occupational Medicine

11 providers at 4 locations

■ All providers

60 mile radius

Service Areas

☐ Altru Prime by Medica MNN015

29.19 miles

30