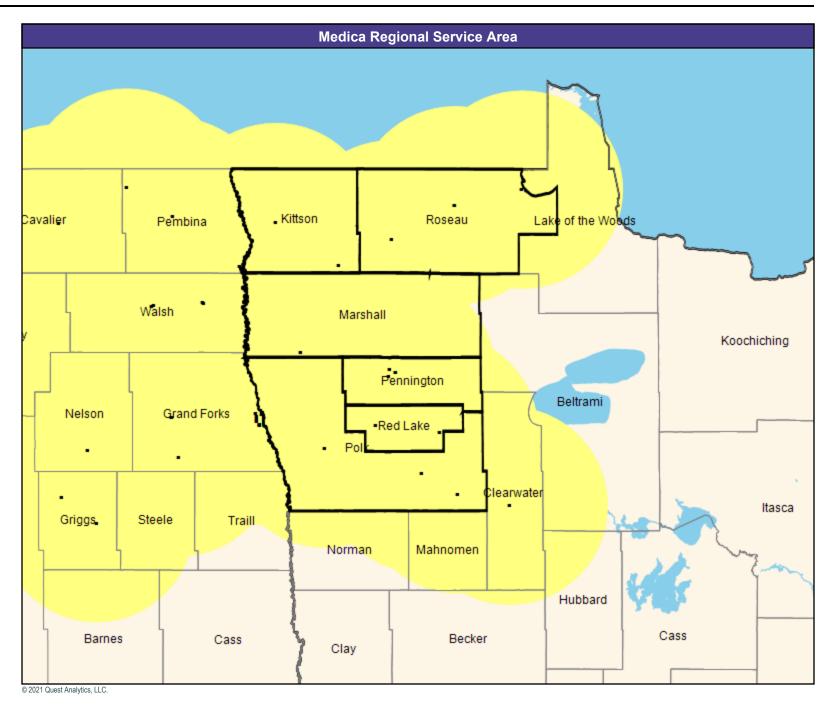

#### **Service Area Map**





#### 2

# **Provider Map**

May 11, 2021

Altru Prime by Medica MNN015 General Hospital Facilities

16 providers at 16 locations

All providers

30 mile radius

Service Areas

Altru Prime by Medica MNN015







































































# **Provider Map**





20





#### 22









#### **Provider Map**





#### 25





# **Provider Map**

May 11, 2021

Altru Prime by Medica MNN015 Physical Medicine and Rehabilitation and Occupational Medicine

11 providers at 4 locations

■ All providers

60 mile radius

Service Areas

☐ Altru Prime by Medica MNN015

29.19 miles















30

# **Provider Map**

May 11, 2021 Altru Prime by Medica MNN015 Substance Use Disorder (SUD) 243 providers at 629 locations ■ All providers 60 mile radius Service Areas

☐ Altru Prime by Medica MNN015

29.19 miles



#### 31









#### 33

# **Provider Map**





## **Provider Map**