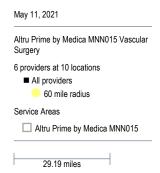

locations

All providers

30 mile radius

Service Areas

Altru Prime by Medica MNN015







































































# **Provider Map**





20





#### 22









#### **Provider Map**





#### 25





# **Provider Map**

May 11, 2021

Altru Prime by Medica MNN015 Physical Medicine and Rehabilitation and Occupational Medicine

11 providers at 4 locations

■ All providers

60 mile radius

Service Areas

☐ Altru Prime by Medica MNN015

29.19 miles















30

# **Provider Map**

May 11, 2021 Altru Prime by Medica MNN015 Substance Use Disorder (SUD) 243 providers at 629 locations ■ All providers 60 mile radius Service Areas

☐ Altru Prime by Medica MNN015

29.19 miles



#### 31









#### 33

# **Provider Map**





## **Provider Map**