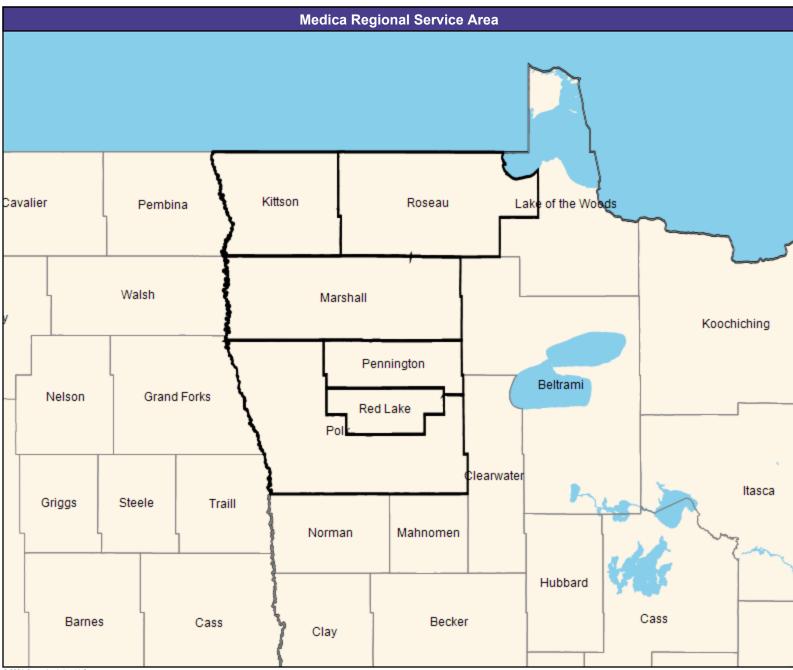

#### **Service Area Map**





#### 2

# **Provider Map**

May 11, 2021

Altru Prime by Medica MNN015 General Hospital Facilities

16 providers at 16 locations

All providers

30 mile radius

Service Areas

Altru Prime by Medica MNN015







































































# **Provider Map**





20





#### 22









#### **Provider Map**





#### 25





# **Provider Map**

May 11, 2021

Altru Prime by Medica MNN015 Physical Medicine and Rehabilitation and Occupational Medicine

11 providers at 4 locations

■ All providers

60 mile radius

Service Areas

☐ Altru Prime by Medica MNN015

29.19 miles















30

# **Provider Map**

May 11, 2021 Altru Prime by Medica MNN015 Substance Use Disorder (SUD) 243 providers at 629 locations ■ All providers 60 mile radius Service Areas