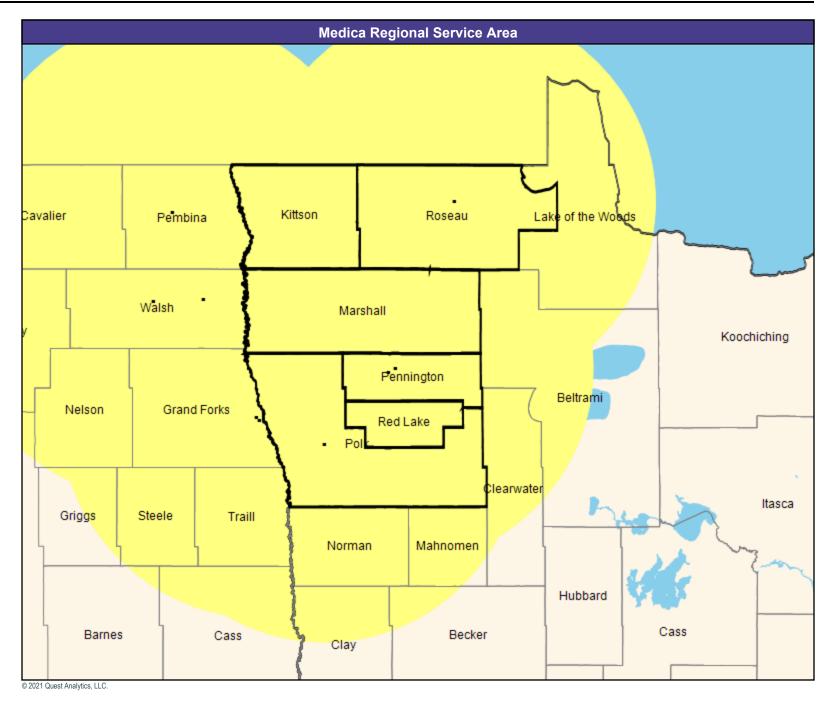

#### **Service Area Map**





#### 2

# **Provider Map**

May 11, 2021

Altru Prime by Medica MNN015 General Hospital Facilities

16 providers at 16 locations

All providers

30 mile radius

Service Areas

Altru Prime by Medica MNN015







































































# **Provider Map**





20





#### 22









#### **Provider Map**





#### 25





# **Provider Map**

May 11, 2021

Altru Prime by Medica MNN015 Physical Medicine and Rehabilitation and Occupational Medicine

11 providers at 4 locations

■ All providers

60 mile radius

Service Areas

☐ Altru Prime by Medica MNN015

29.19 miles















30

# **Provider Map**

May 11, 2021 Altru Prime by Medica MNN015 Substance Use Disorder (SUD) 243 providers at 629 locations ■ All providers 60 mile radius Service Areas

☐ Altru Prime by Medica MNN015

29.19 miles



#### 31









#### 33

# **Provider Map**





## **Provider Map**