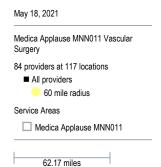

Medica Applause MNN011

May 18, 2021

Medica Applause MNN011 Cardiac Surgery

725 providers at 319 locations

All providers

60 mile radius

Service Areas

Medica Applause MNN011