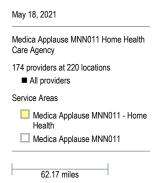

## **Service Area Map**

May 18, 2021 Service Areas ☐ Medica Applause MNN011 62.17 miles

May 18, 2021

Medica Applause MNN011 General Hospital Facilities

179 providers at 182 locations

All providers

30 mile radius