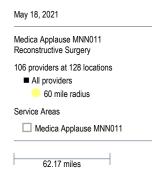

Medica Applause MNN011

May 18, 2021

Medica Applause MNN011 Cardiac Surgery

725 providers at 319 locations

All providers

60 mile radius

Service Areas

Medica Applause MNN011

May 18, 2021

Medica Applause MNN011
Cardiovascular Disease

725 providers at 319 locations

All providers

60 mile radius

Service Areas

Medica Applause MNN011