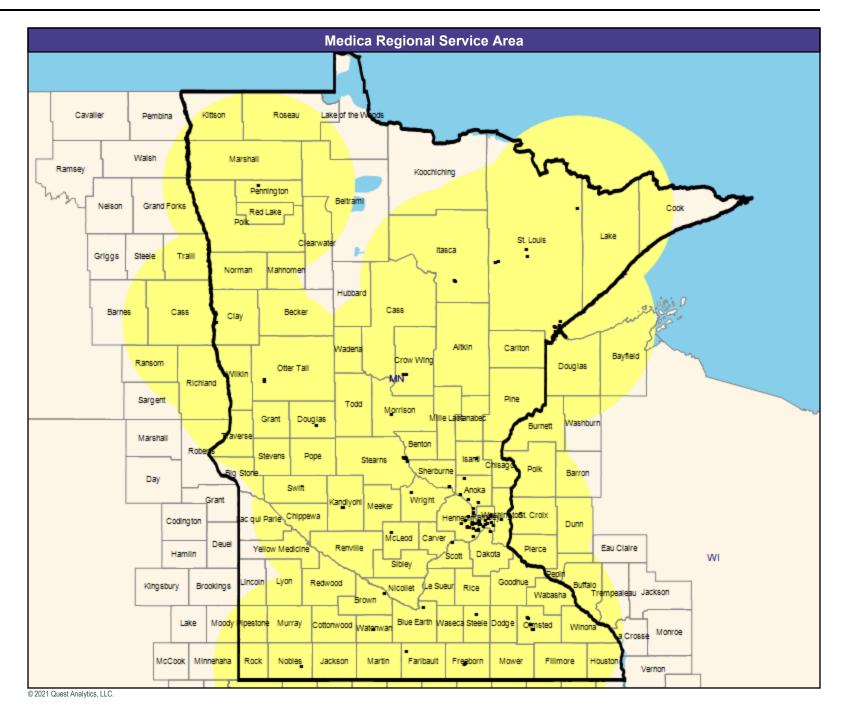

Medica Applause MNN011

May 18, 2021

Medica Applause MNN011 Cardiac Surgery

725 providers at 319 locations

All providers

60 mile radius

Service Areas

Medica Applause MNN011

May 18, 2021

Medica Applause MNN011
Cardiovascular Disease

725 providers at 319 locations

All providers

60 mile radius

Service Areas

Medica Applause MNN011