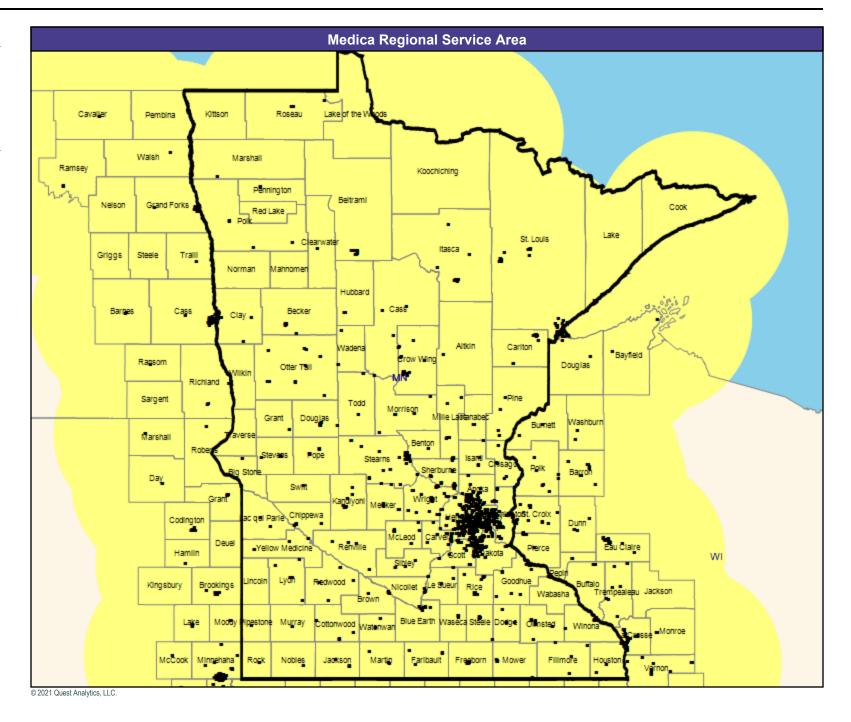

## **Service Area Map**

May 18, 2021 Service Areas ☐ Medica Applause MNN011 62.17 miles

May 18, 2021

Medica Applause MNN011 General Hospital Facilities

179 providers at 182 locations

All providers

30 mile radius