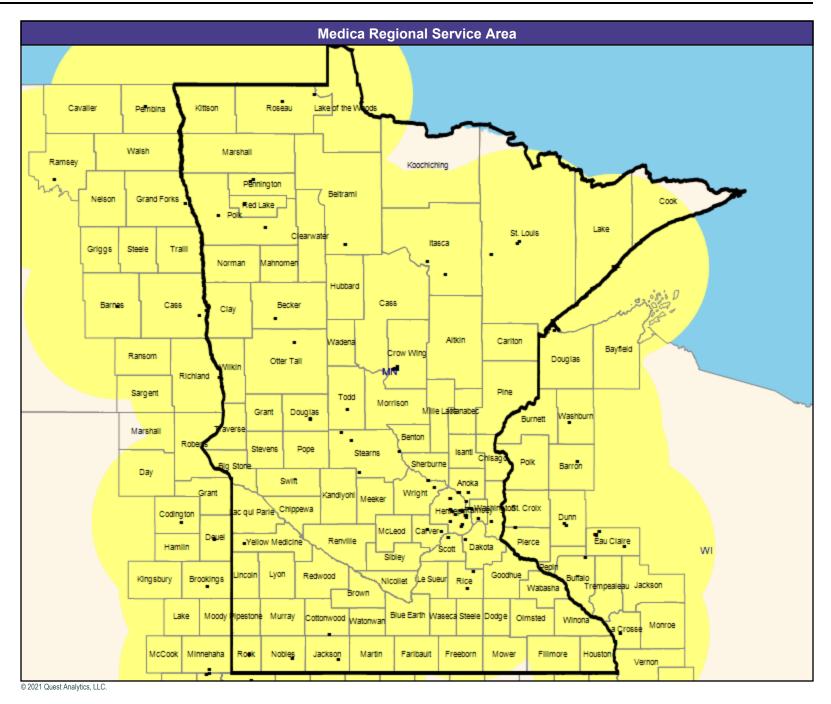

Medica Applause MNN011

May 18, 2021

Medica Applause MNN011 Cardiac Surgery

725 providers at 319 locations

All providers

60 mile radius

Service Areas

Medica Applause MNN011