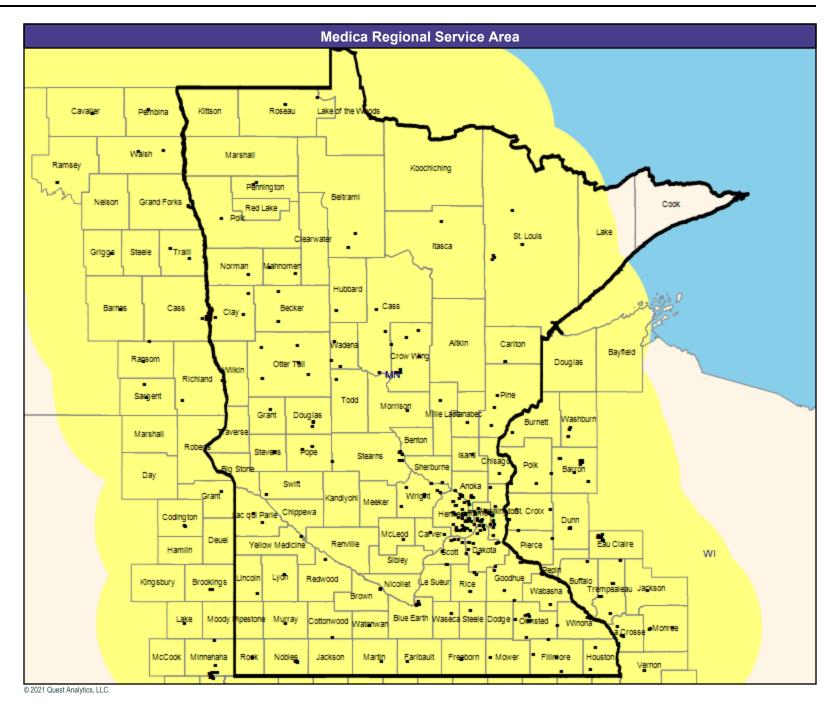

## **Service Area Map**

May 18, 2021 Service Areas ☐ Medica Applause MNN011 62.17 miles

May 18, 2021

Medica Applause MNN011 General Hospital Facilities

179 providers at 182 locations

All providers

30 mile radius