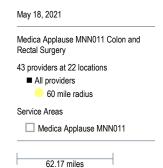

Medica Applause MNN011

May 18, 2021

Medica Applause MNN011 Cardiac Surgery

725 providers at 319 locations

All providers

60 mile radius

Service Areas

Medica Applause MNN011

May 18, 2021

Medica Applause MNN011
Cardiovascular Disease

725 providers at 319 locations

All providers

60 mile radius

Service Areas

Medica Applause MNN011