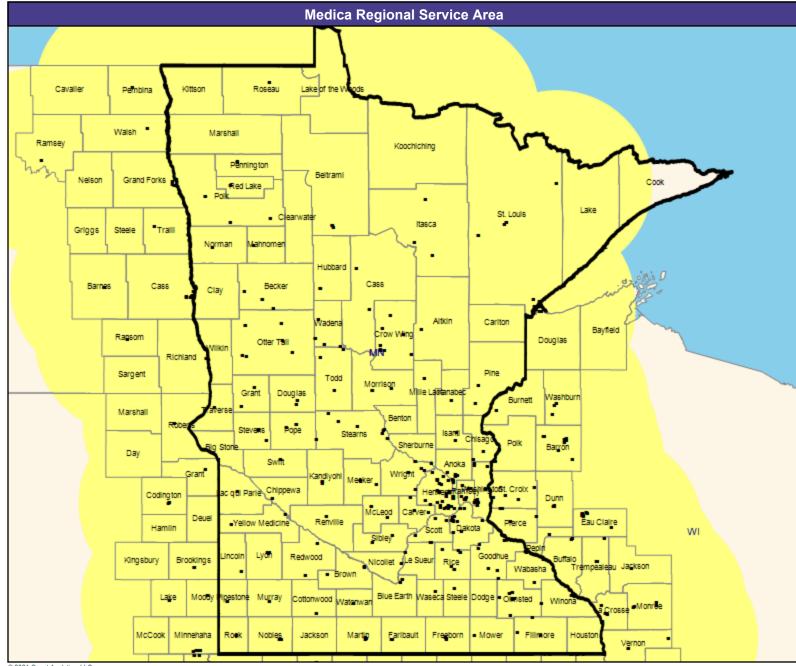

## **Provider Map**

May 18, 2021

Medica Applause MNN011 Physical, Occupational, and Speech

4,811 providers at 1,032 locations

All providers

60 mile radius

Service Areas

Medica Applause MNN011