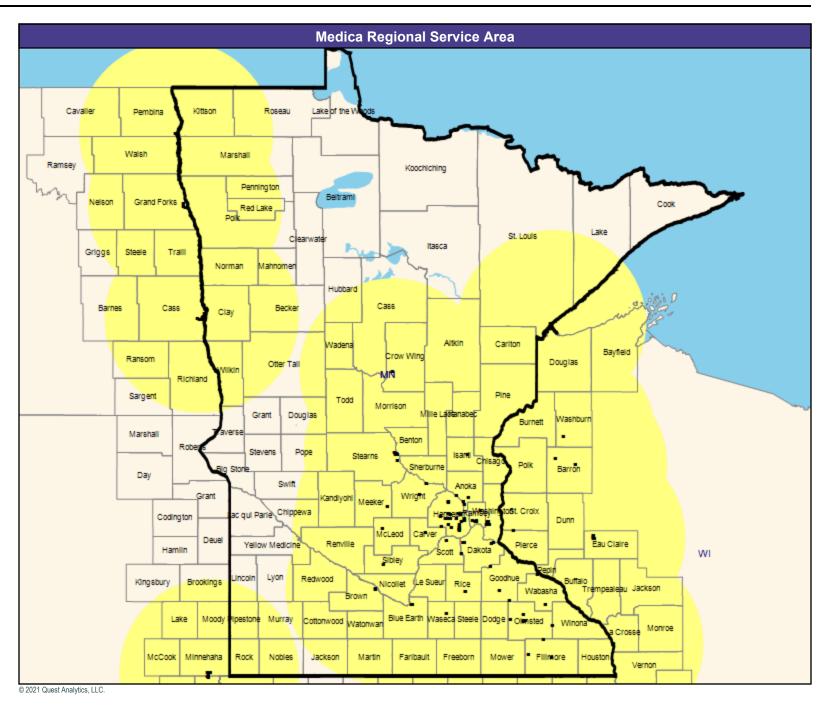

## **Provider Map**

May 18, 2021

Medica Applause MNN011 Chiropractic

1,830 providers at 1,379 locations

All providers

60 mile radius

Service Areas

Medica Applause MNN011