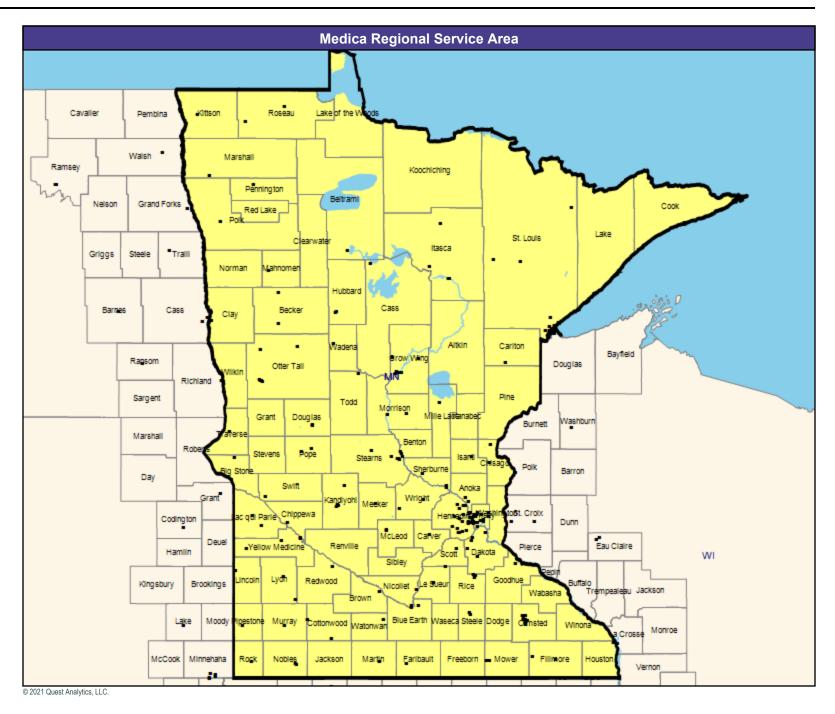

## **Service Area Map**

May 18, 2021 Service Areas ☐ Medica Applause MNN011 62.17 miles

May 18, 2021

Medica Applause MNN011 General Hospital Facilities

179 providers at 182 locations

All providers

30 mile radius