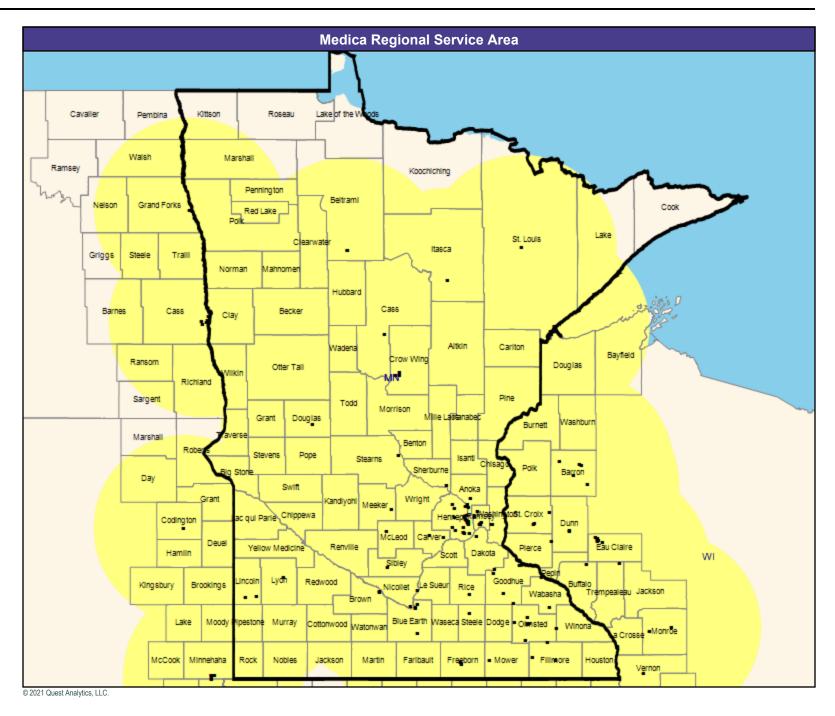

locations

All providers
60 mile radius

Service Areas

Medica Applause MNN011



May 18, 2021

Medica Applause MNN011 Cardiac Surgery

725 providers at 319 locations

All providers

60 mile radius

Service Areas

Medica Applause MNN011



May 18, 2021

Medica Applause MNN011
Cardiovascular Disease

725 providers at 319 locations

All providers

60 mile radius

Service Areas

Medica Applause MNN011



## **Provider Map**

May 18, 2021

Medica Applause MNN011 Chiropractic

1,830 providers at 1,379 locations

All providers

60 mile radius

Service Areas

Medica Applause MNN011

62.17 miles



10





## **Provider Map**

May 18, 2021

Medica Applause MNN011 Dermatology
314 providers at 216 locations

All providers

60 mile radius

Service Areas

Medica Applause MNN011

62.17 miles



12









#### 15









## **Provider Map**

May 18, 2021

Medica Applause MNN011 Nephrology
203 providers at 191 locations

All providers

60 mile radius

Service Areas

Medica Applause MNN011



## **Provider Map**

May 18, 2021

Medica Applause MNN011 Neurology and Neurological Surgery

628 providers at 257 locations

All providers

60 mile radius

Service Areas

Medica Applause MNN011



# **Provider Map**

May 18, 2021

Medica Applause MNN011 Obstetrics & Gyn Physicians, Midwife

1,248 providers at 555 locations

■ All providers

60 mile radius

Service Areas

☐ Medica Applause MNN011

62.17 miles



19

© 2021 Quest Analytics, LLC.

## **Provider Map**

May 18, 2021

Medica Applause MNN011 Oncology
311 providers at 201 locations

All providers

60 mile radius

Service Areas

Medica Ap