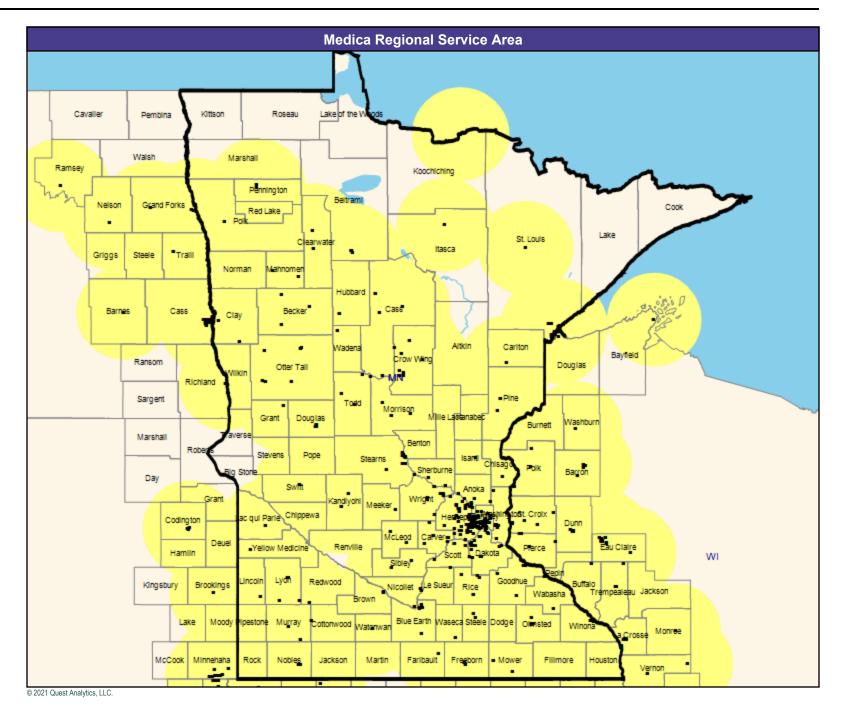

## **Service Area Map**

May 18, 2021 Service Areas ☐ Medica Applause MNN011 62.17 miles

May 18, 2021

Medica Applause MNN011 General Hospital Facilities

179 providers at 182 locations

All providers

30 mile radius