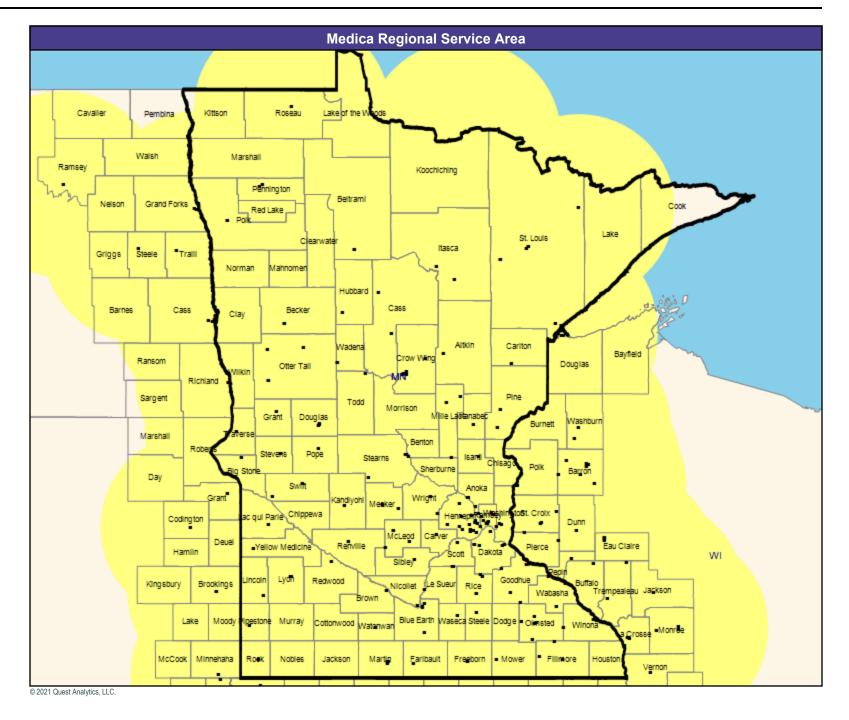

## **Provider Map**

May 18, 2021

Medica Applause MNN011 Oncology
311 providers at 201 locations

All providers

60 mile radius

Service Areas

Medica Applause MNN011