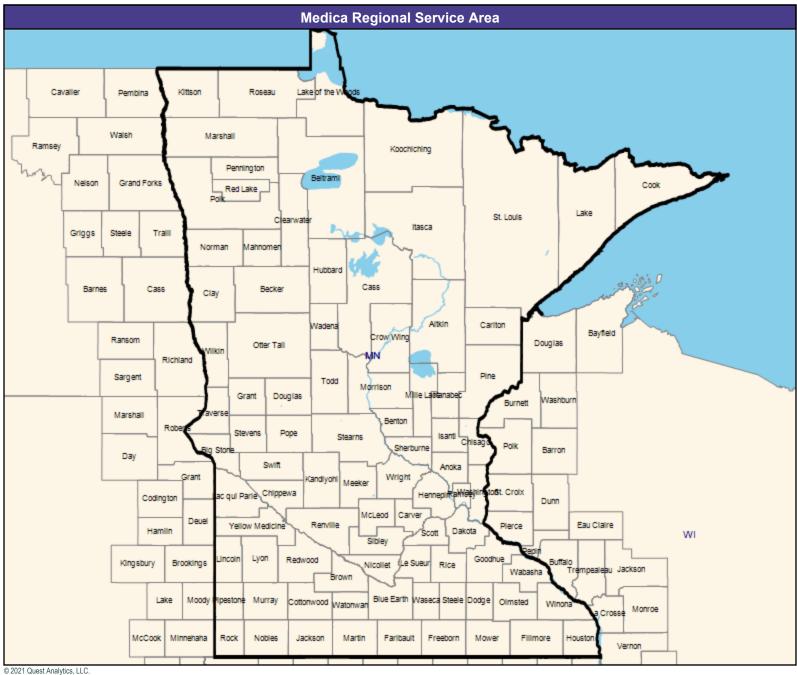

## **Service Area Map**

May 18, 2021 Service Areas ☐ Medica Applause MNN011 62.17 miles

May 18, 2021

Medica Applause MNN011 General Hospital Facilities

179 providers at 182 locations

All providers

30 mile radius