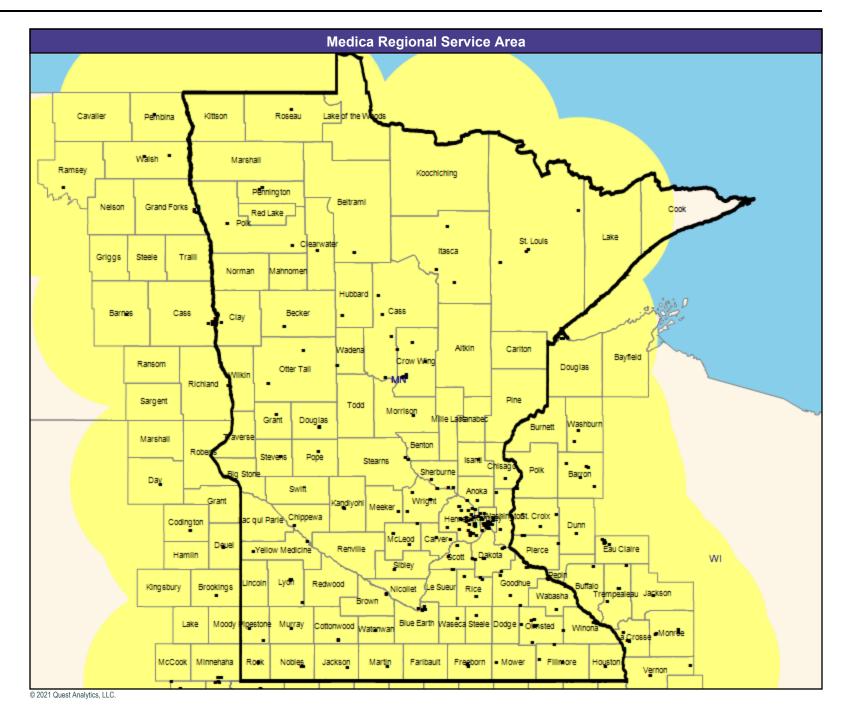

1,233 providers at 452 locations

All providers

30 mile radius

Service Areas

Medica Applause MNN011

May 18, 2021

Medica Applause MNN011 Allergy, Immunology and Rheumatology

172 providers at 168 locations