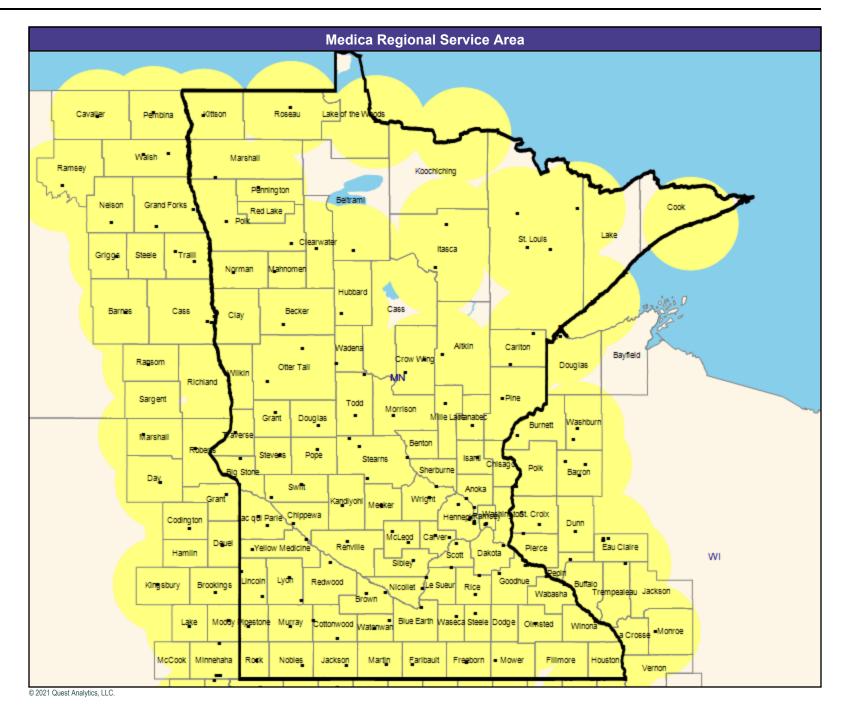

Service Areas

Medica Applause MNN011

May 18, 2021

Medica Applause MNN011 Primary Care Providers

11,708 providers at 1,450 locations

All providers
30 mile radius

Service Areas

Medica Applause MNN011