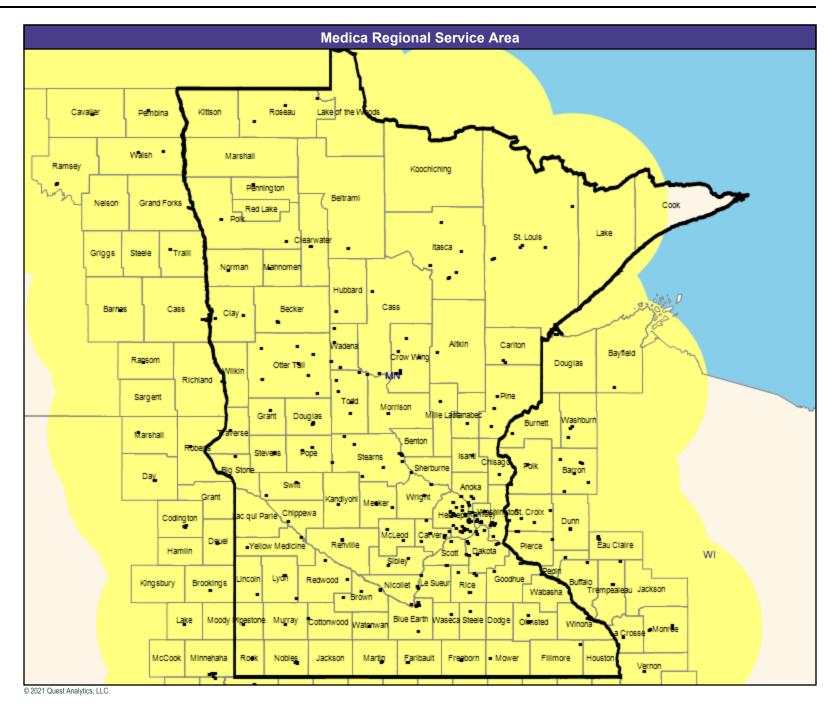

Medica Applause MNN011

May 18, 2021

Medica Applause MNN011 Cardiac Surgery

725 providers at 319 locations

All providers

60 mile radius

Service Areas

Medica Applause MNN011