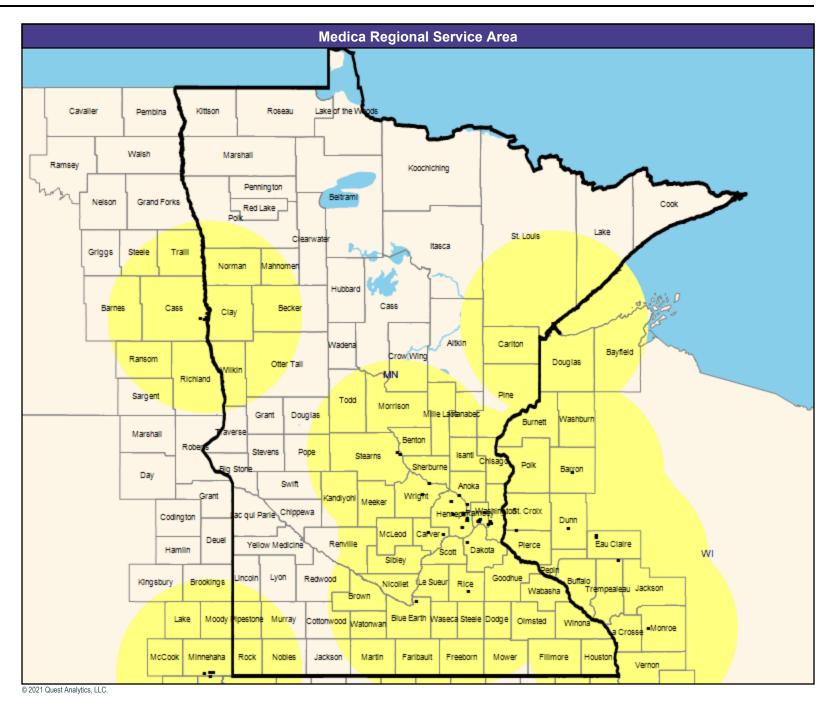

May 18, 2021

Medica Applause MNN011
Cardiovascular Disease

725 providers at 319 locations

All providers

60 mile radius

Service Areas

Medica Applause MNN011