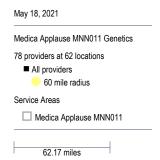

May 18, 2021

Medica Applause MNN011
Cardiovascular Disease

725 providers at 319 locations

All providers

60 mile radius

Service Areas

Medica Applause MNN011