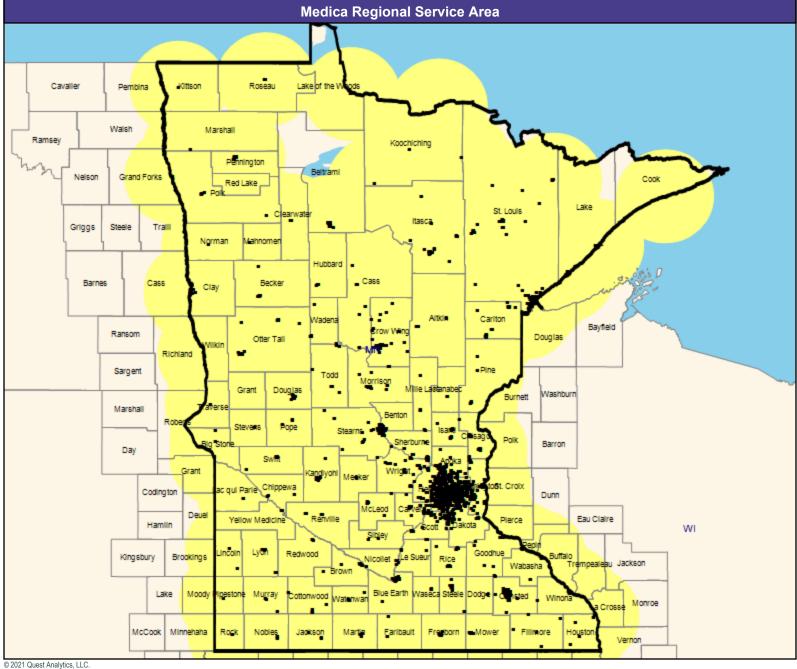

1,233 providers at 452 locations

All providers

30 mile radius

Service Areas

Medica Applause MNN011

May 18, 2021

Medica Applause MNN011 Allergy, Immunology and Rheumatology

172 providers at 168 locations