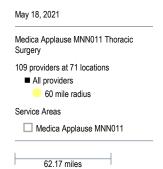

1,233 providers at 452 locations

All providers

30 mile radius

Service Areas

Medica Applause MNN011

May 18, 2021

Medica Applause MNN011 Allergy, Immunology and Rheumatology

172 providers at 168 locations

All providers

60 mile radius

Service Areas

Medica Applause MNN011

May 18, 2021

Medica Applause MNN011
Anesthesiology Physicians and CRNA
3,219 providers at 363 locations

All providers
60 mile radius

Service Areas