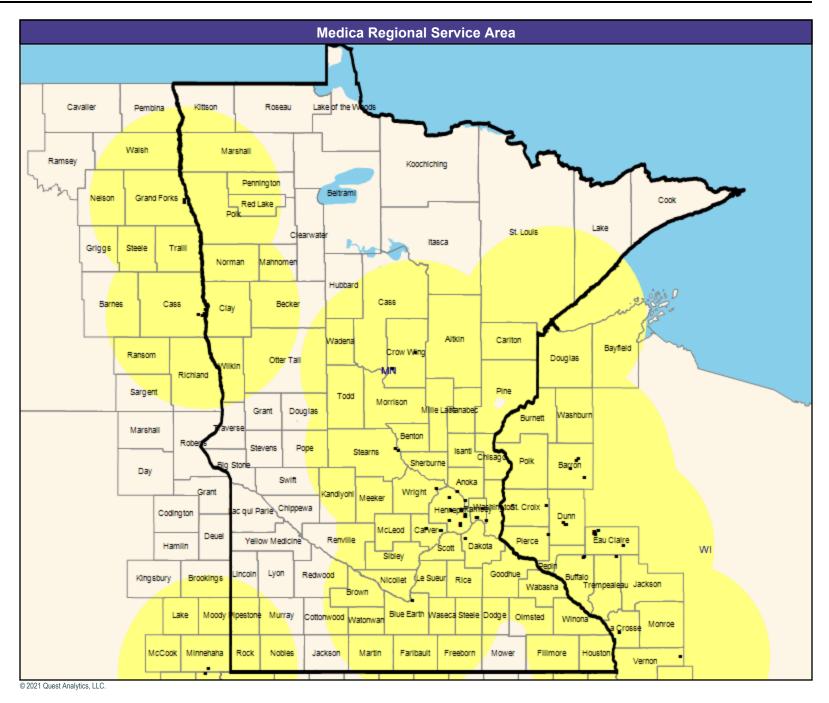

## **Provider Map**

May 18, 2021

Medica Applause MNN011 Nephrology
203 providers at 191 locations

All providers

60 mile radius

Service Areas

Medica Applause MNN011

## **Provider Map**

May 18, 2021

Medica Applause MNN011 Neurology and Neurological Surgery

628 providers at 257 locations

All providers

60 mile radius

Service Areas

Medica Applause MNN011