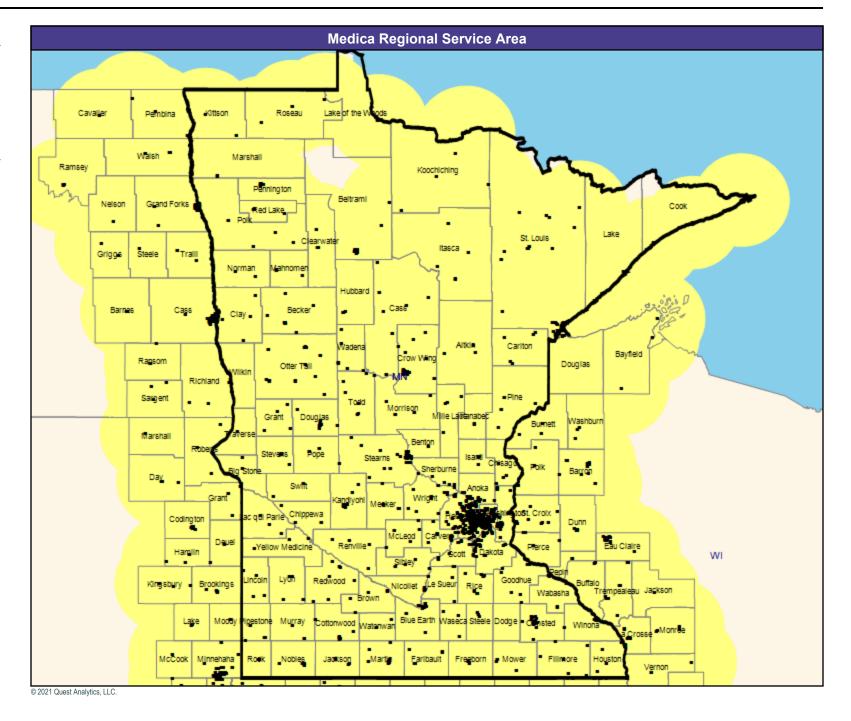

May 18, 2021 Medica Applause MNN011 Mental Health 5,070 providers at 1,920 locations ■ All providers 30 mile radius Service Areas ■ Medica Applause MNN011 62.17 miles

May 18, 2021

Medica Applause MNN011 General Pediatric Providers