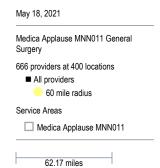

Medica Applause MNN011

May 18, 2021

Medica Applause MNN011 Cardiac Surgery

725 providers at 319 locations

All providers

60 mile radius

Service Areas

Medica Applause MNN011