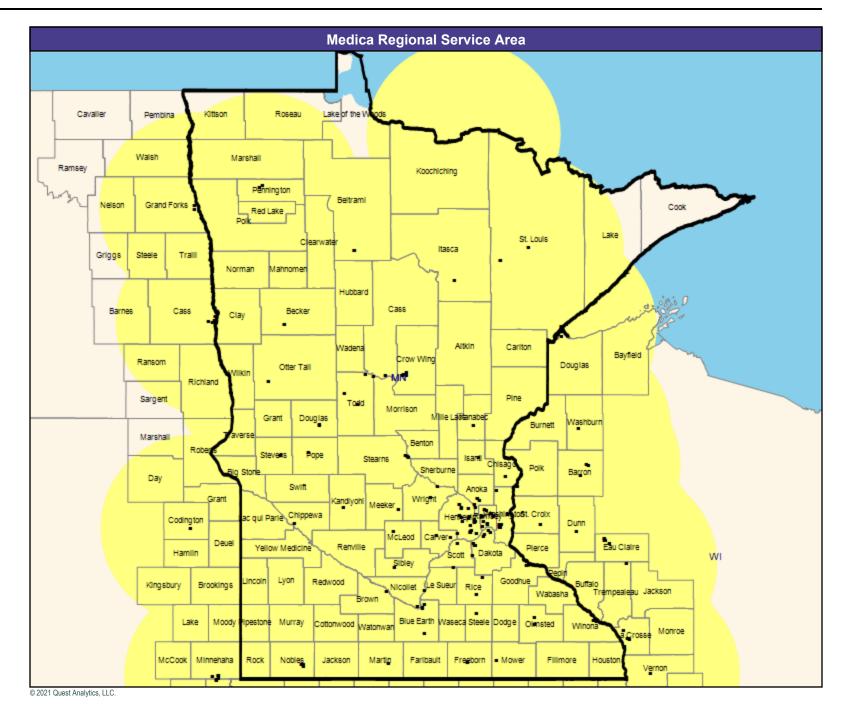

Service Areas

Medica Applause MNN011

May 18, 2021

Medica Applause MNN011 Primary Care Providers

11,708 providers at 1,450 locations

All providers
30 mile radius

Service Areas

Medica Applause MNN011