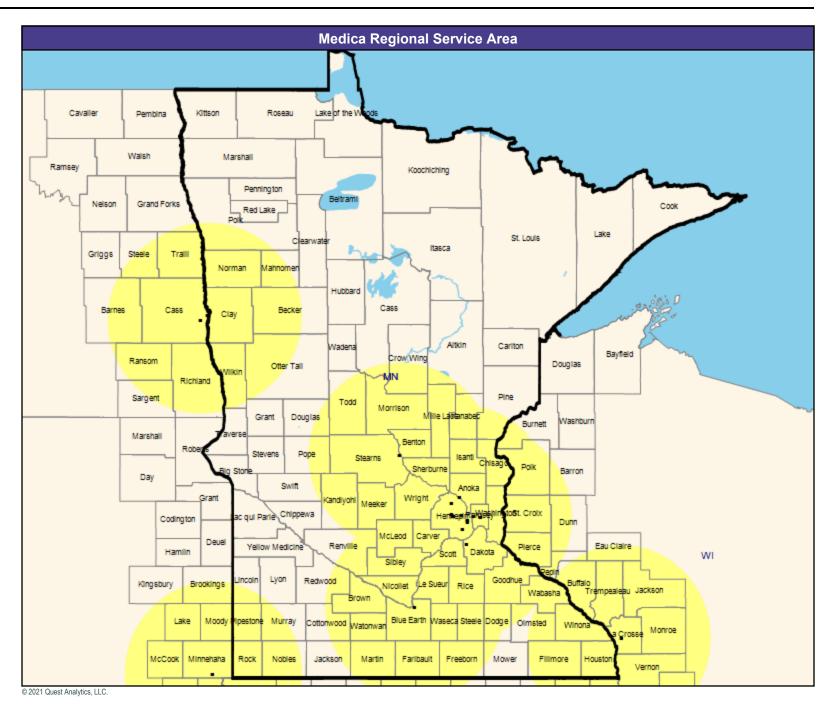

## **Provider Map**

May 18, 2021

Medica Applause MNN011 Chiropractic

1,830 providers at 1,379 locations

All providers

60 mile radius

Service Areas

Medica Applause MNN011