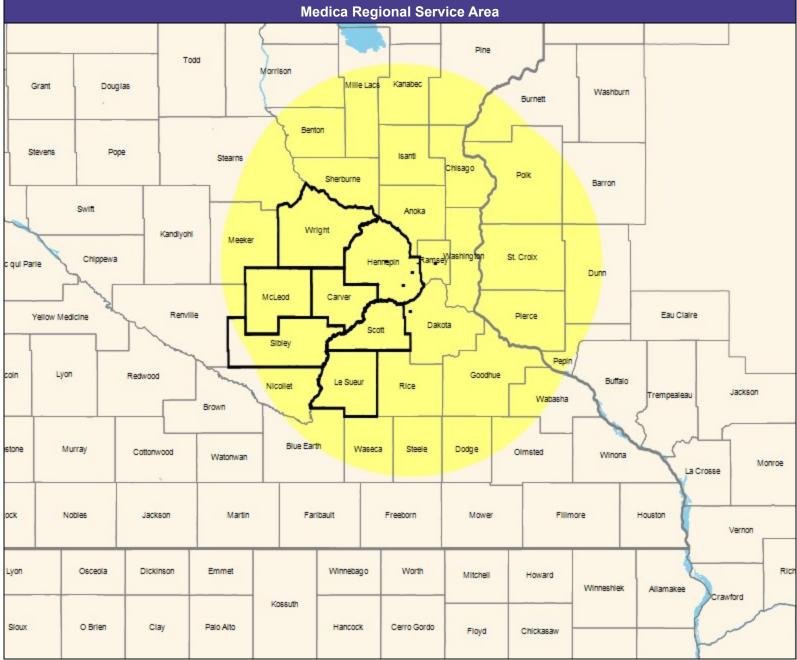

■ All providers

30 mile radius

Service Areas

Ridgeview Distinct by Medica
Network MNN016

35.03 miles

May 10, 2021

Ridgeview Distinct by Medica MNN016 Mental Health Providers

5,070 providers at 1,920 locations