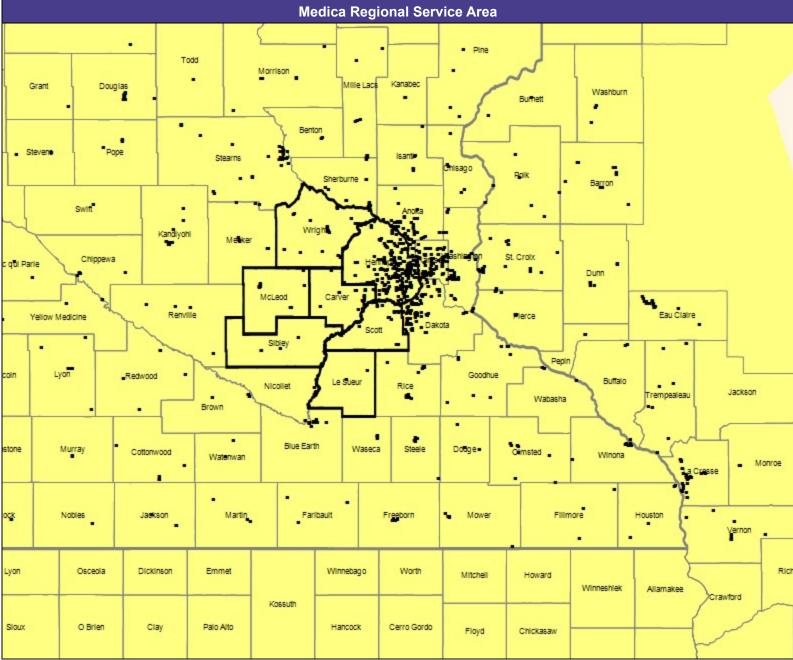

■ All providers

30 mile radius

Service Areas

Ridgeview Distinct by Medica
Network MNN016

35.03 miles

May 10, 2021

Ridgeview Distinct by Medica MNN016 Primary Care Providers

604 providers at 112 locations