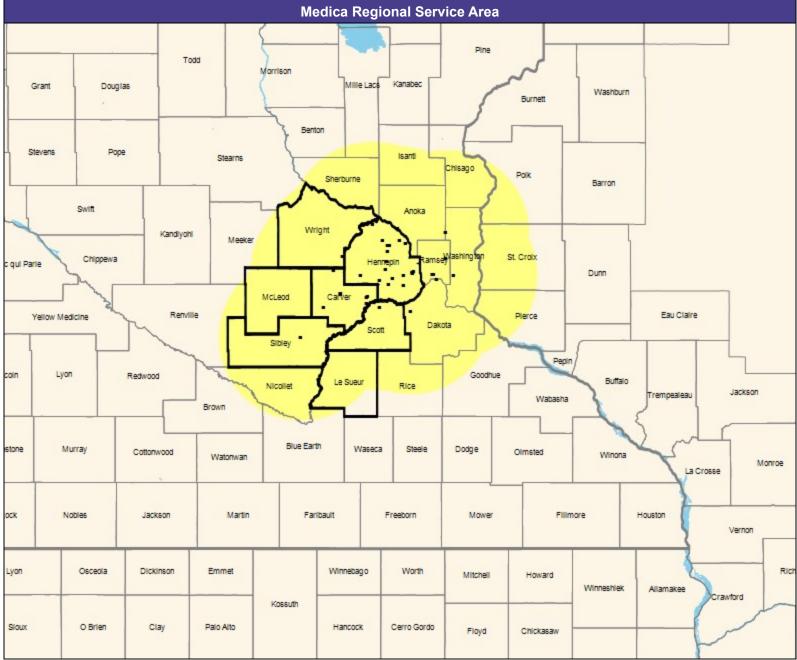

#### **Service Area Map**

May 10, 2021

Service Areas

Ridgeview Distinct by Medica
Network MNN016

35.03 miles

May 10, 2021

Ridgeview Distinct by Medica MNN016 General Hospital Facilities

6 providers at 8 locations