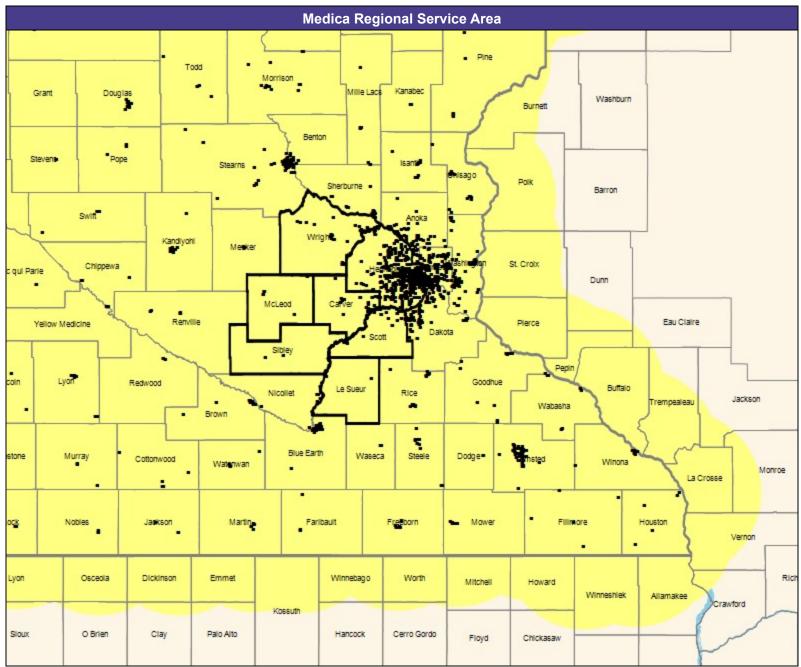

■ All providers

30 mile radius

Service Areas

Ridgeview Distinct by Medica
Network MNN016

35.03 miles

May 10, 2021

Ridgeview Distinct by Medica MNN016 General Pediatric Providers

296 providers at 42 locations