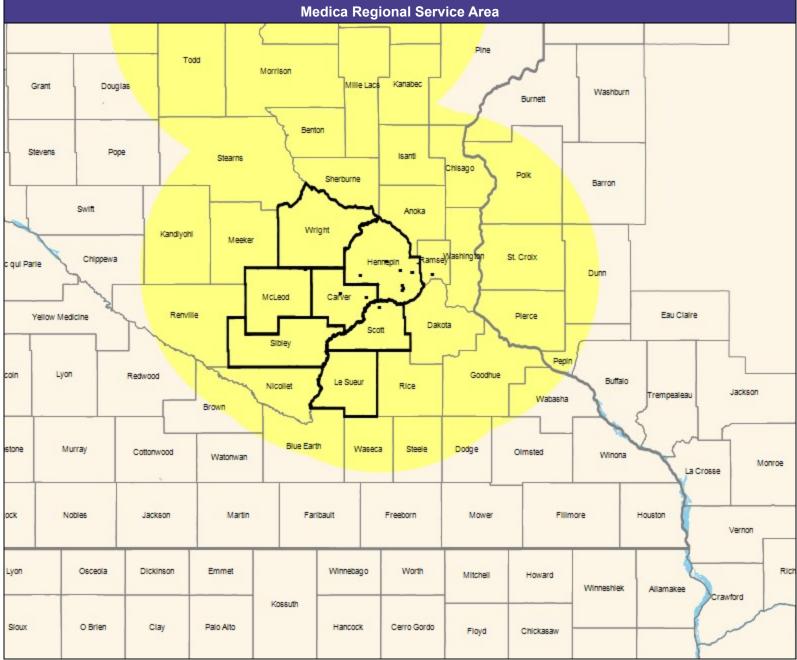

#### **Service Area Map**

May 10, 2021

Service Areas

Ridgeview Distinct by Medica
Network MNN016

35.03 miles

May 10, 2021

Ridgeview Distinct by Medica MNN016 General Hospital Facilities

6 providers at 8 locations