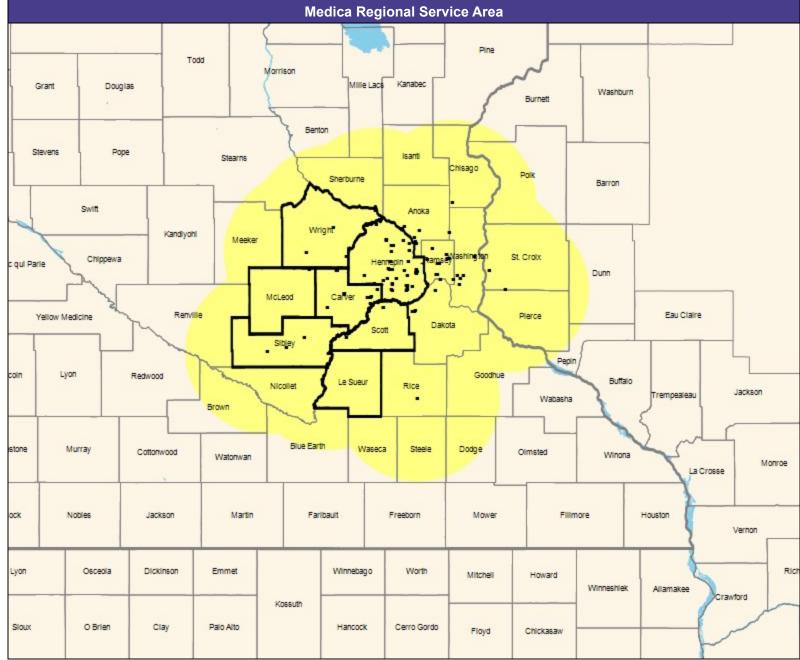

■ All providers

30 mile radius

Service Areas

Ridgeview Distinct by Medica
Network MNN016

35.03 miles

May 10, 2021

Ridgeview Distinct by Medica MNN016 Mental Health Providers

5,070 providers at 1,920 locations