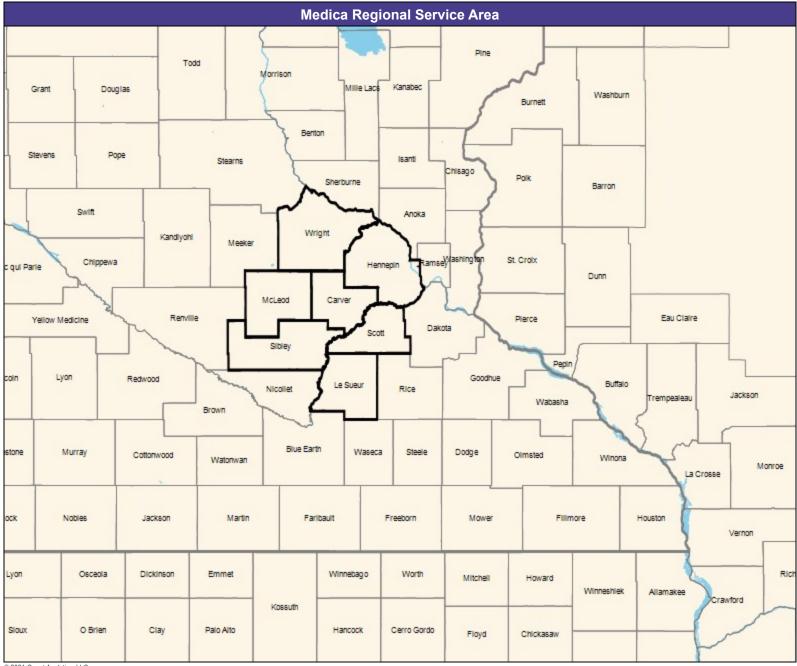

#### **Service Area Map**

May 10, 2021

Service Areas

Ridgeview Distinct by Medica
Network MNN016

35.03 miles

May 10, 2021

Ridgeview Distinct by Medica MNN016 General Hospital Facilities

6 providers at 8 locations