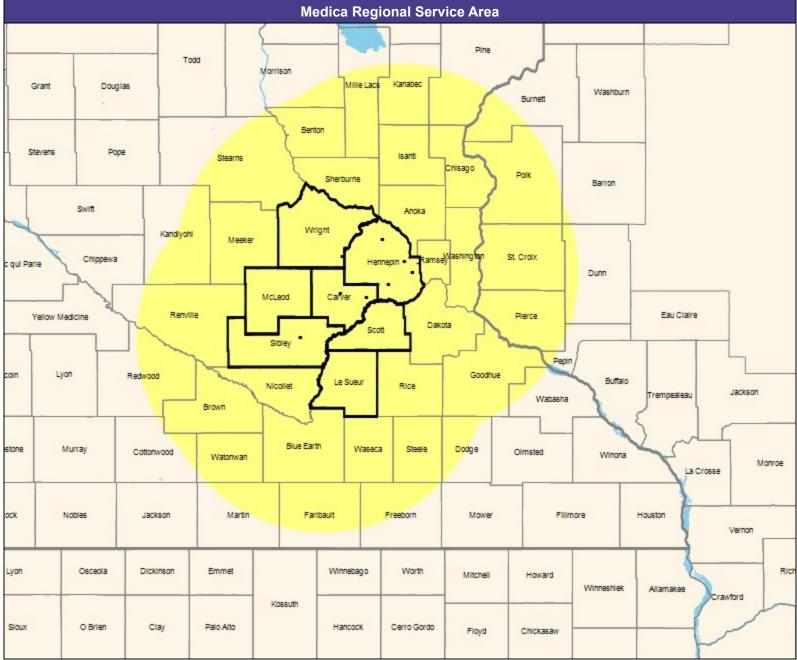

■ All providers

30 mile radius

Service Areas

Ridgeview Distinct by Medica
Network MNN016

35.03 miles

May 10, 2021

Ridgeview Distinct by Medica MNN016 Mental Health Providers

5,070 providers at 1,920 locations