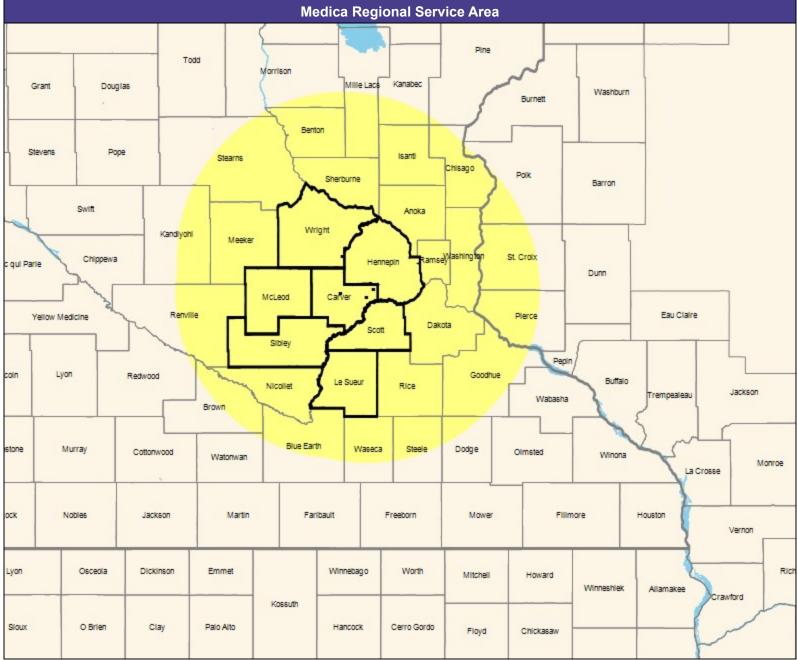

■ All providers

30 mile radius

Service Areas

Ridgeview Distinct by Medica
Network MNN016

35.03 miles

May 10, 2021

Ridgeview Distinct by Medica MNN016 General Pediatric Providers

296 providers at 42 locations