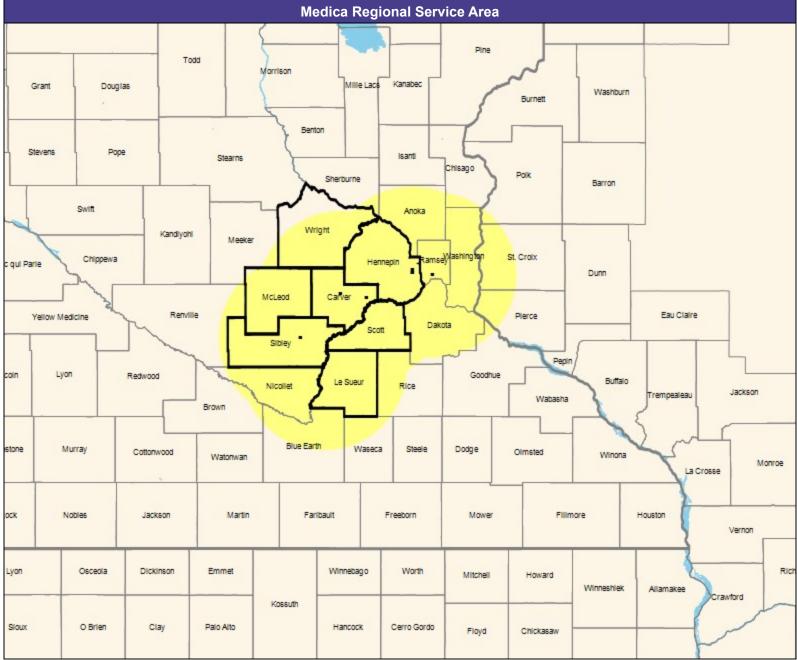

■ All providers

30 mile radius

Service Areas

Ridgeview Distinct by Medica
Network MNN016

35.03 miles

May 10, 2021

Ridgeview Distinct by Medica MNN016 Primary Care Providers

604 providers at 112 locations