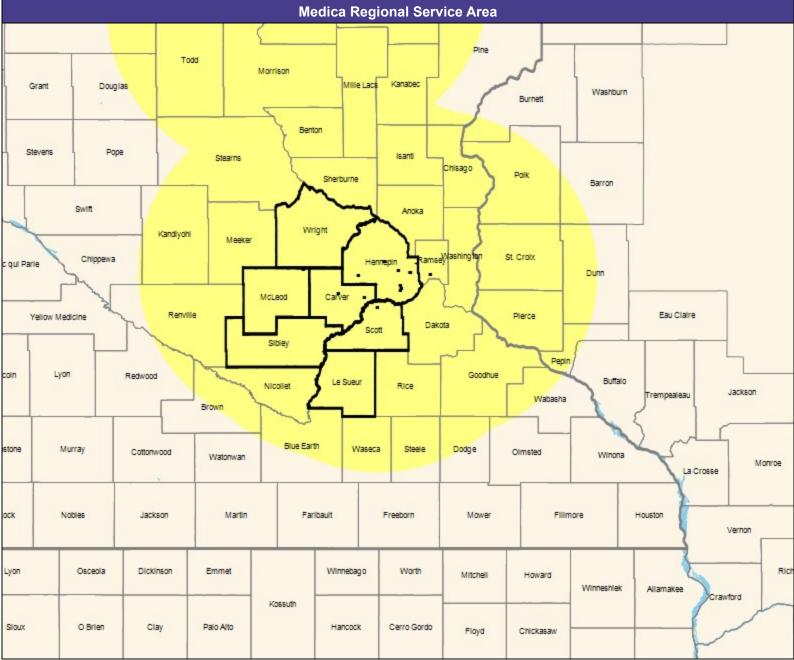

■ All providers

30 mile radius

Service Areas

Ridgeview Distinct by Medica
Network MNN016

35.03 miles

May 10, 2021

Ridgeview Distinct by Medica MNN016 General Pediatric Providers

296 providers at 42 locations