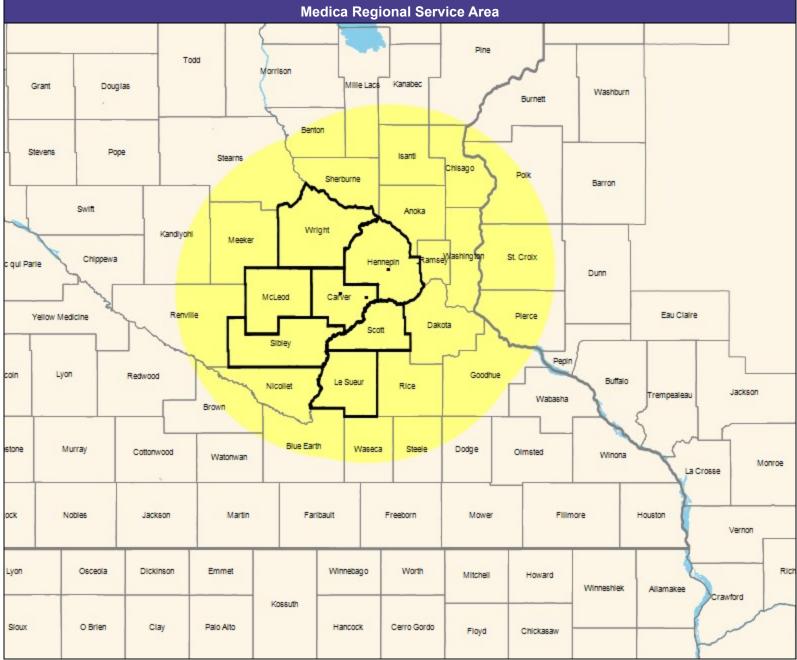

■ All providers

30 mile radius

Service Areas

Ridgeview Distinct by Medica
Network MNN016

35.03 miles

May 10, 2021

Ridgeview Distinct by Medica MNN016 Primary Care Providers

604 providers at 112 locations