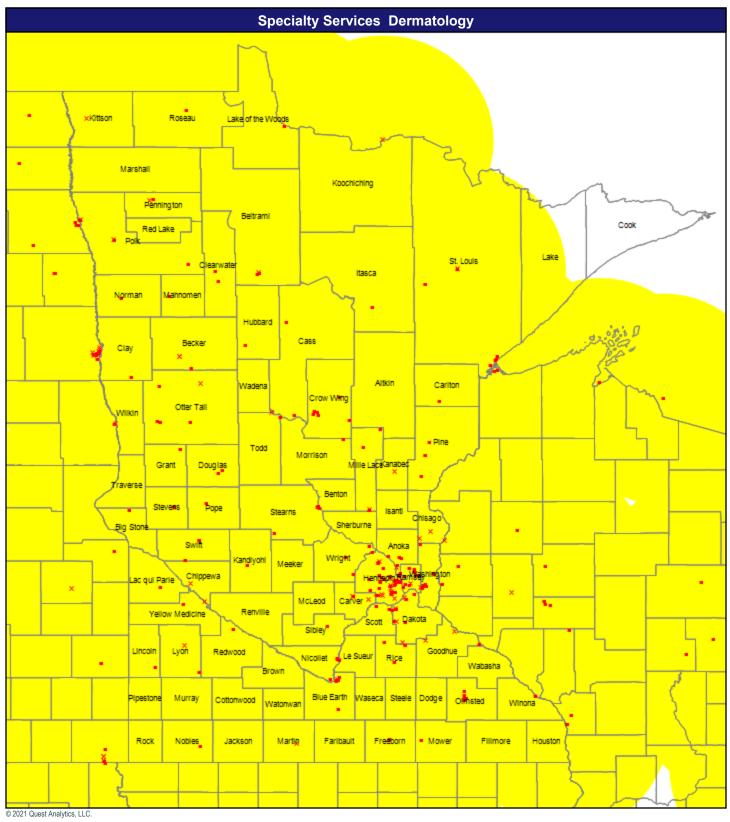

× Multiple providers (28)

May 11, 2021

Dermatology

426 providers at 348 locations

Single providers (286)

× Multiple providers (62)

May 11, 2021

Endocrinology