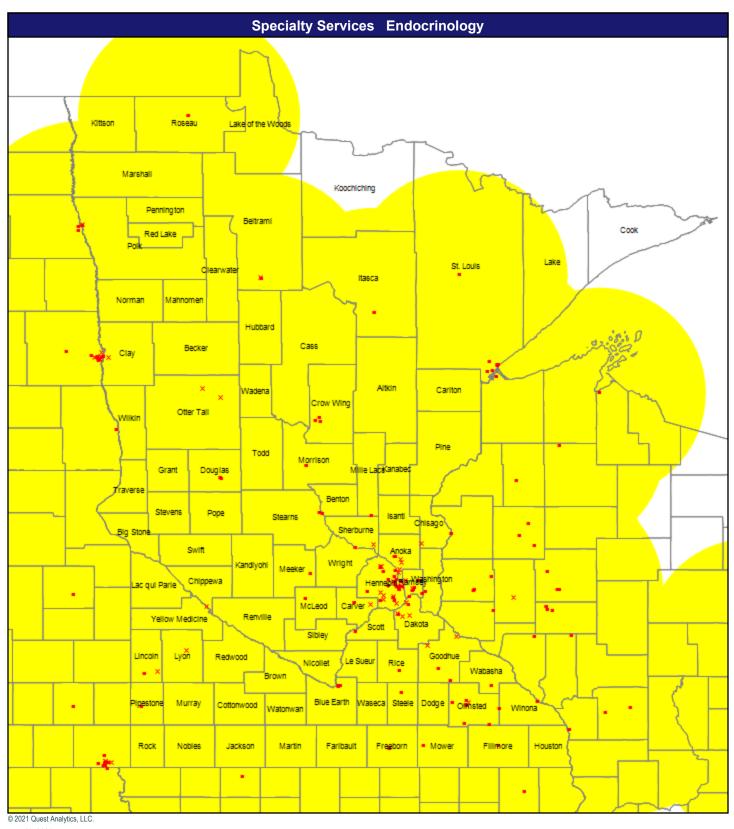

× Multiple providers (28)

May 11, 2021

Dermatology

426 providers at 348 locations

Single providers (286)

× Multiple providers (62)

May 11, 2021

Endocrinology

320 providers at 249 locations

Single providers (193)

× Multiple providers (56)

May 11, 2021

Gastroenterology

315 providers at 242 locations

Single providers (183)

× Multiple providers (59)