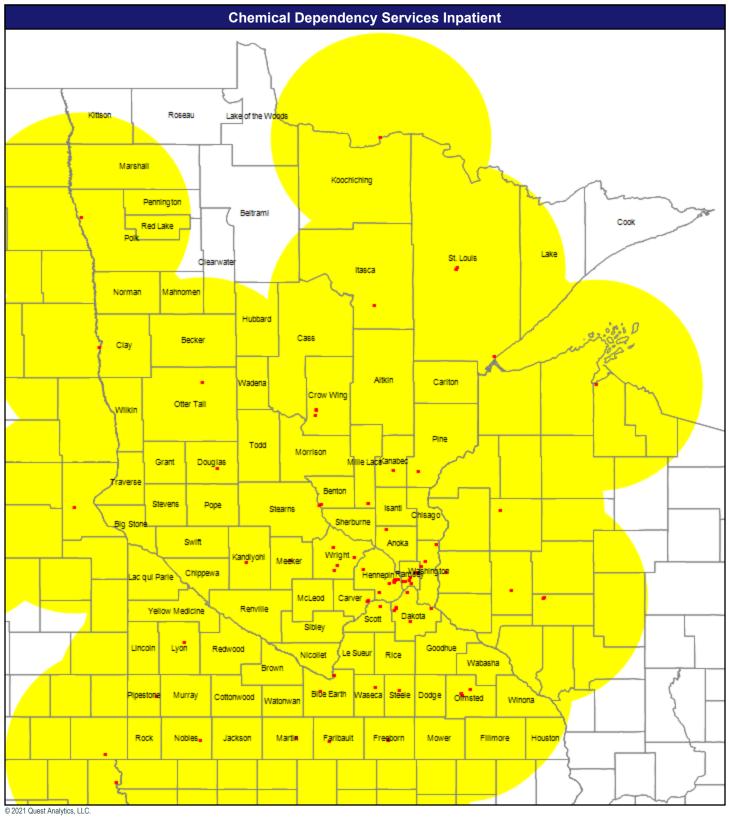

May 11, 2021

Chemical Dependency-Outpatient

467 providers at 422 locations

Single providers (382)

× Multiple providers (40)

May 11, 2021

Chemical Dependency-Inpatient

83 providers at 83 locations

Single providers (83)

× Multiple providers (0)

May 11, 2021

Hospitals

273 providers at 268 locations

Single providers (263)

× Multiple providers (5)

30 mile radius