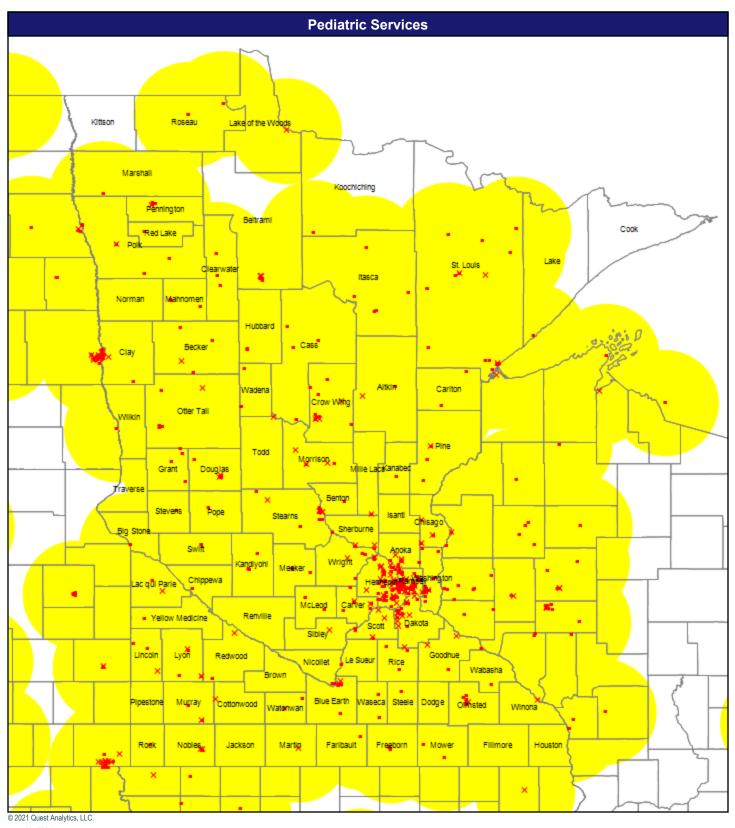

May 11, 2021

Pediatrics

992 providers at 720 locations

Single providers (546)

× Multiple providers (174)

30 mile radius

May 11, 2021

Pediatric Specialty