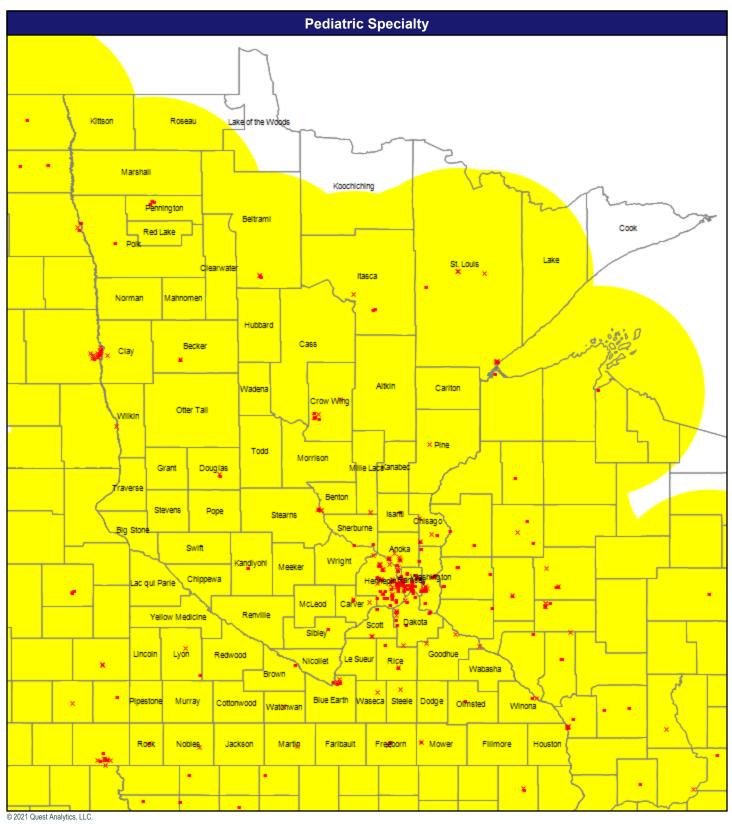

May 11, 2021

Pediatrics

992 providers at 720 locations

Single providers (546)

× Multiple providers (174)

30 mile radius

May 11, 2021

Pediatric Specialty

847 providers at 457 locations

Single providers (269)

× Multiple providers (188)

May 11, 2021

Primary Care Providers

2,789 providers at 1,969 locations

Single providers (1,512)

× Multiple providers (457)