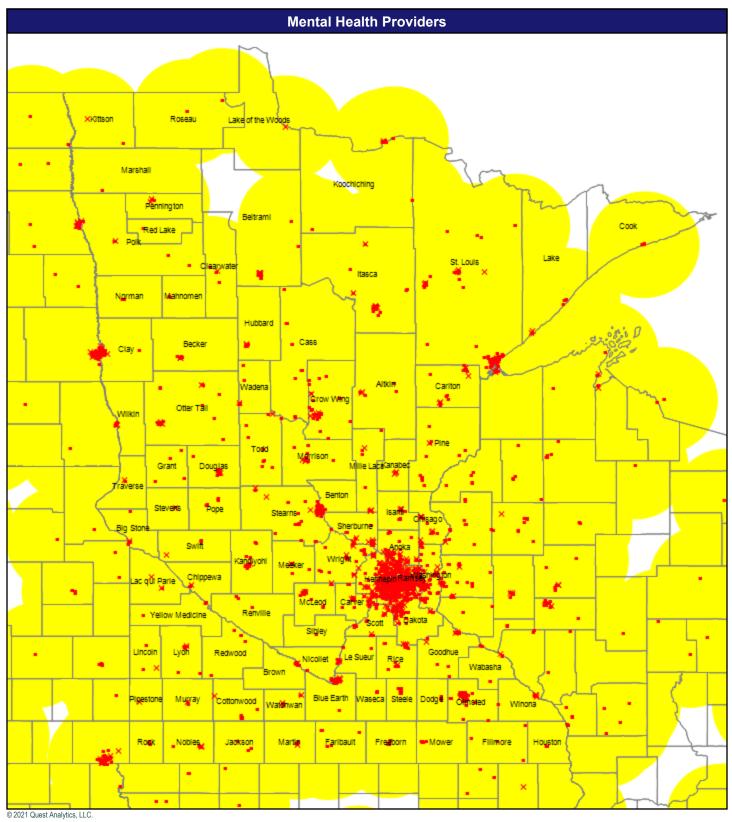

May 11, 2021

Home Health Services

556 providers at 541 locations

Single providers (526)

× Multiple providers (15)

May 11, 2021

Mental Health Providers

4,191 providers at 2,824 locations

Single providers (2,158)

× Multiple providers (666)

30 mile radius

May 11, 2021

Pediatric Dental Providers

681 providers at 572 locations

Single providers (486)

× Multiple providers (86) O 60 mile radius