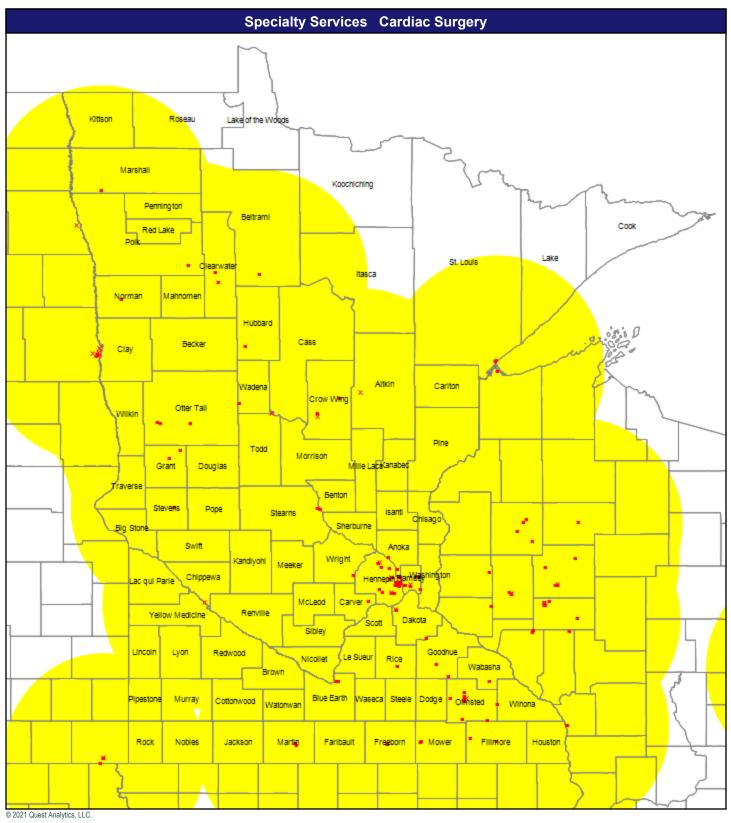

Single providers (387)

× Multiple providers (264)

May 11, 2021

Cardiac Surgery

208 providers at 160 locations

Single providers (129)

× Multiple providers (31)

May 11, 2021

Cardiovascular Disease

659 providers at 494 locations

Single providers (378)

× Multiple providers (116)

May 11, 2021

Colon and Rectal Surgery

133 providers at 96 locations

Single providers (68)