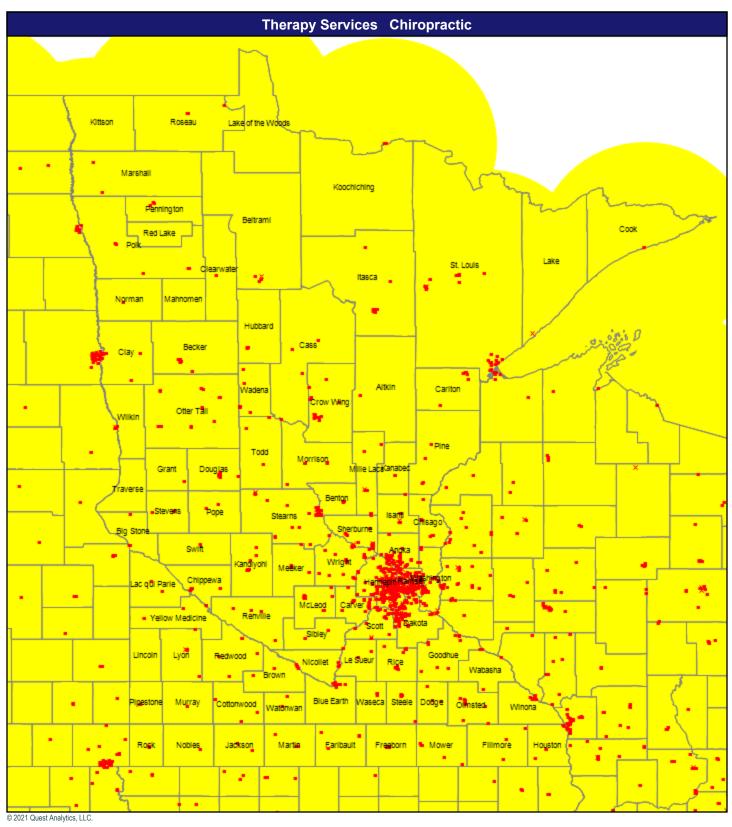

× Multiple providers (63)

May 11, 2021

Chiropractic

2,114 providers at 2,002 locations

Single providers (1,902)

× Multiple providers (100) O 60 mile radius

May 11, 2021

Physical Therapy