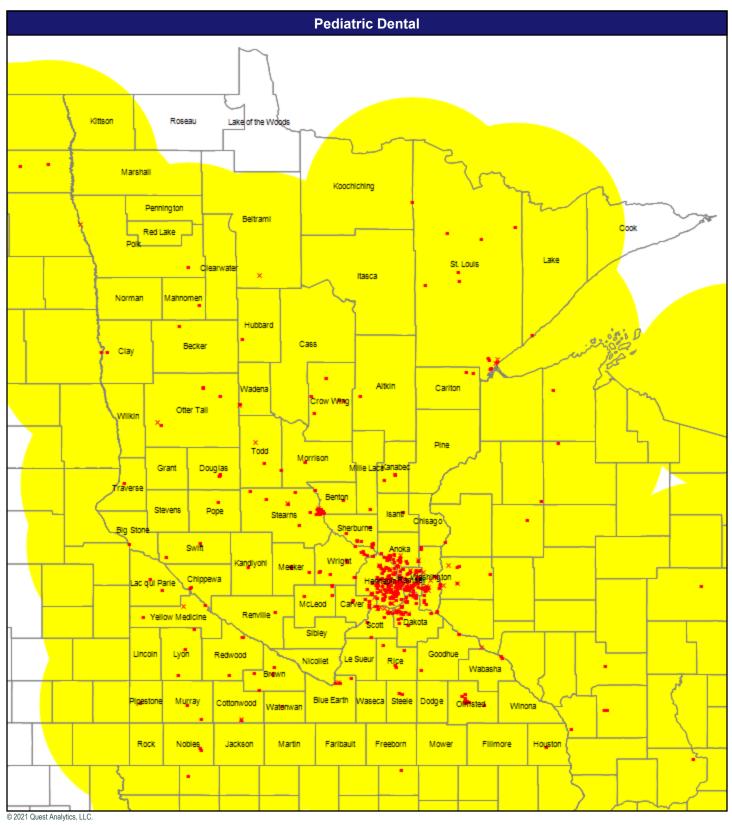

Single providers (2,158)

× Multiple providers (666)

30 mile radius

May 11, 2021

Pediatric Dental Providers

681 providers at 572 locations

Single providers (486)

× Multiple providers (86) O 60 mile radius