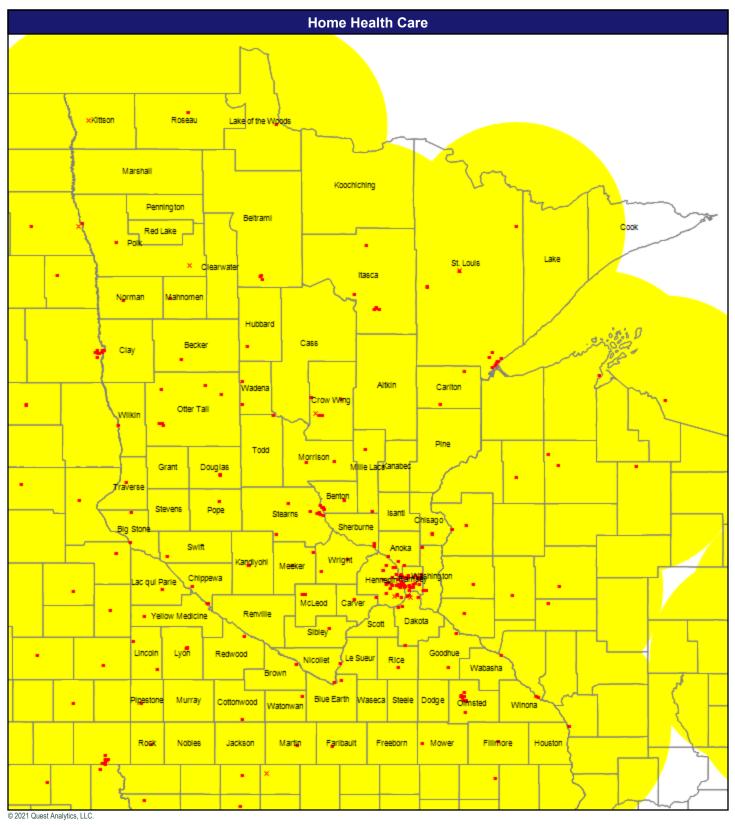

May 11, 2021

Home Health Services

556 providers at 541 locations

Single providers (526)

× Multiple providers (15)

May 11, 2021

Mental Health Providers

4,191 providers at 2,824 locations