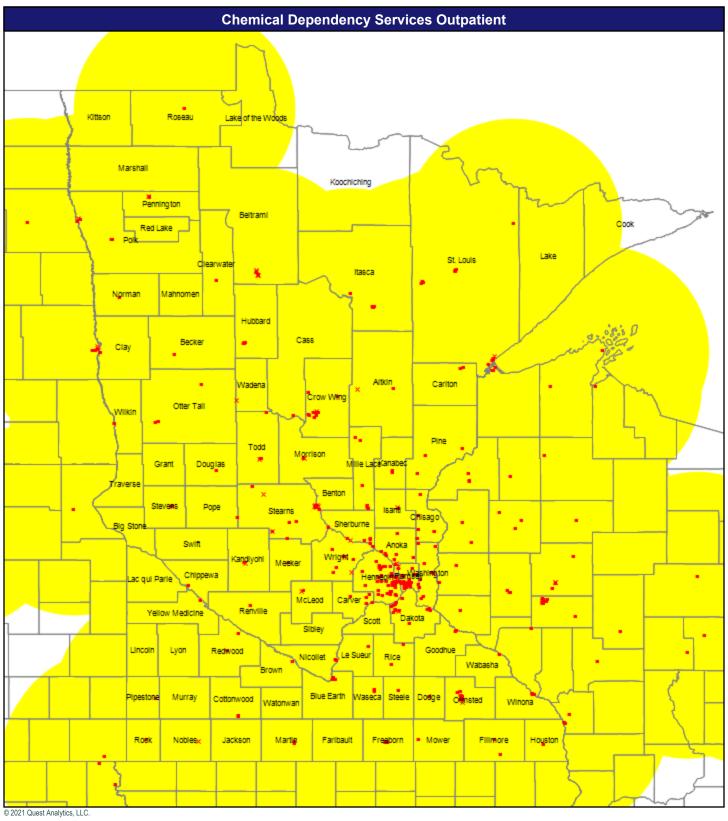

May 11, 2021

Chemical Dependency-Outpatient

467 providers at 422 locations

Single providers (382)

× Multiple providers (40)

May 11, 2021

Chemical Dependency-Inpatient

83 providers at 83 locations