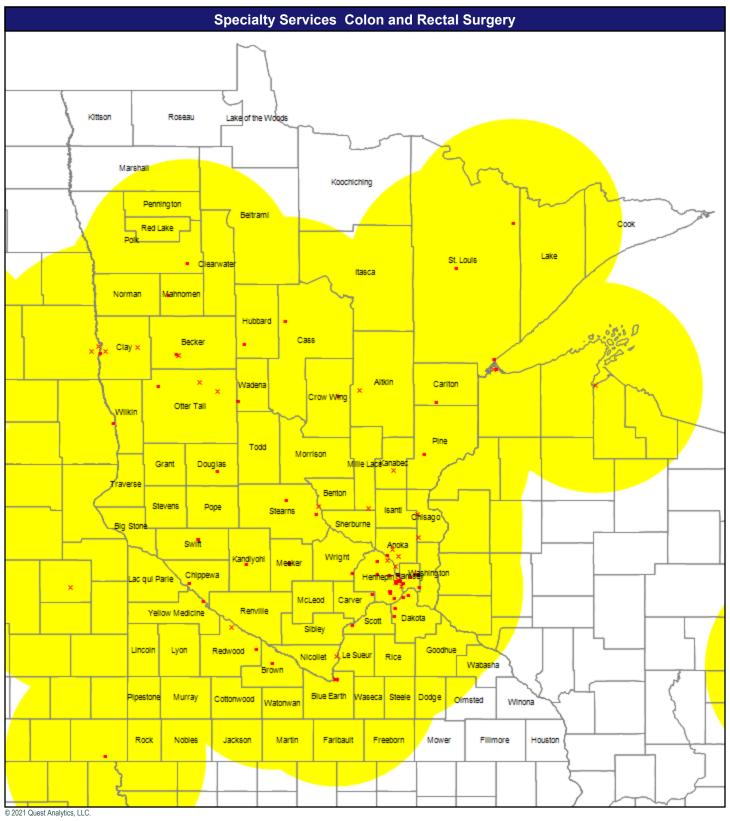

Cardiovascular Disease

659 providers at 494 locations

Single providers (378)

× Multiple providers (116)

May 11, 2021

Colon and Rectal Surgery

133 providers at 96 locations

Single providers (68)

× Multiple providers (28)

May 11, 2021

Dermatology

426 providers at 348 locations

Single providers (286)

× Multiple providers (62)

May 11, 2021

Endocrinology