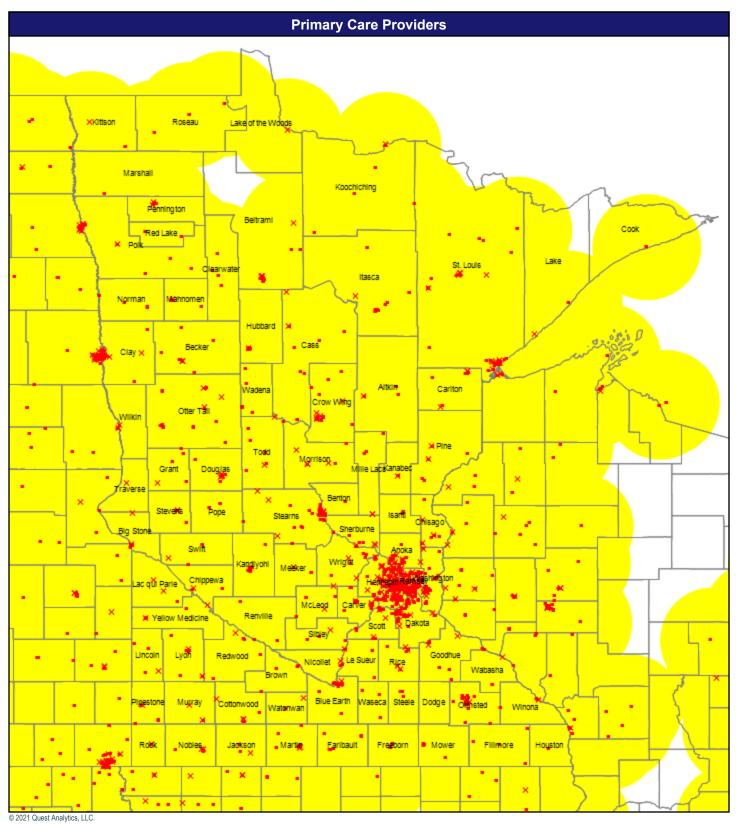

847 providers at 457 locations

Single providers (269)

× Multiple providers (188)

May 11, 2021

Primary Care Providers

2,789 providers at 1,969 locations

Single providers (1,512)

× Multiple providers (457)

May 11, 2021

Allergy, Immunology & Rheumatology

404 providers at 284 locations

Single providers (198)

× Multiple providers (86) O 60 mile radius

May 11, 2021

Anesthesiologists

1,083 providers at 651 locations