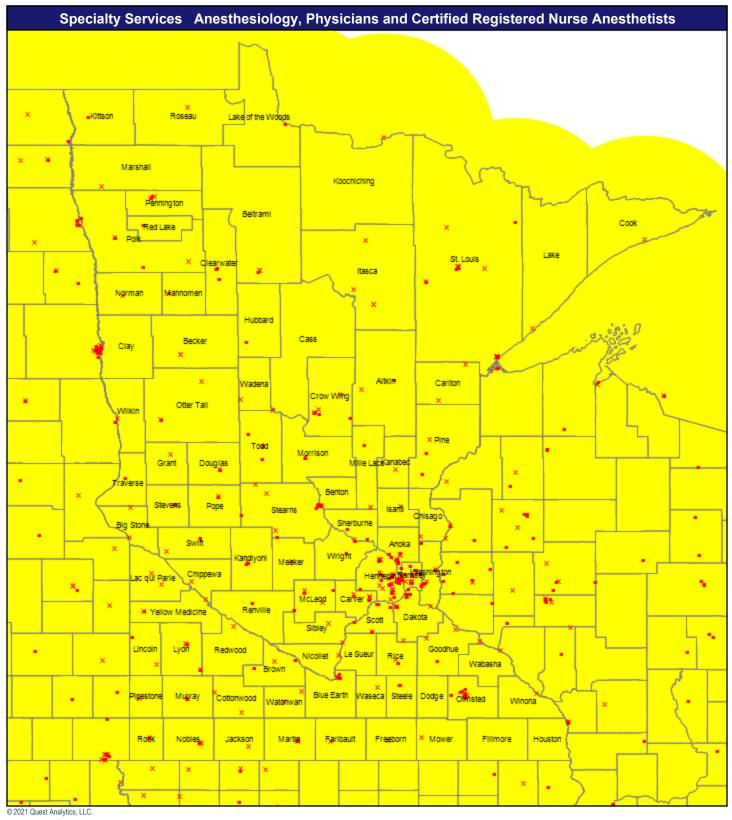

May 11, 2021

Allergy, Immunology & Rheumatology

404 providers at 284 locations

Single providers (198)

× Multiple providers (86) O 60 mile radius

May 11, 2021

Anesthesiologists

1,083 providers at 651 locations

Single providers (387)

× Multiple providers (264)

May 11, 2021

Cardiac Surgery

208 providers at 160 locations

Single providers (129)

× Multiple providers (31)

May 11, 2021