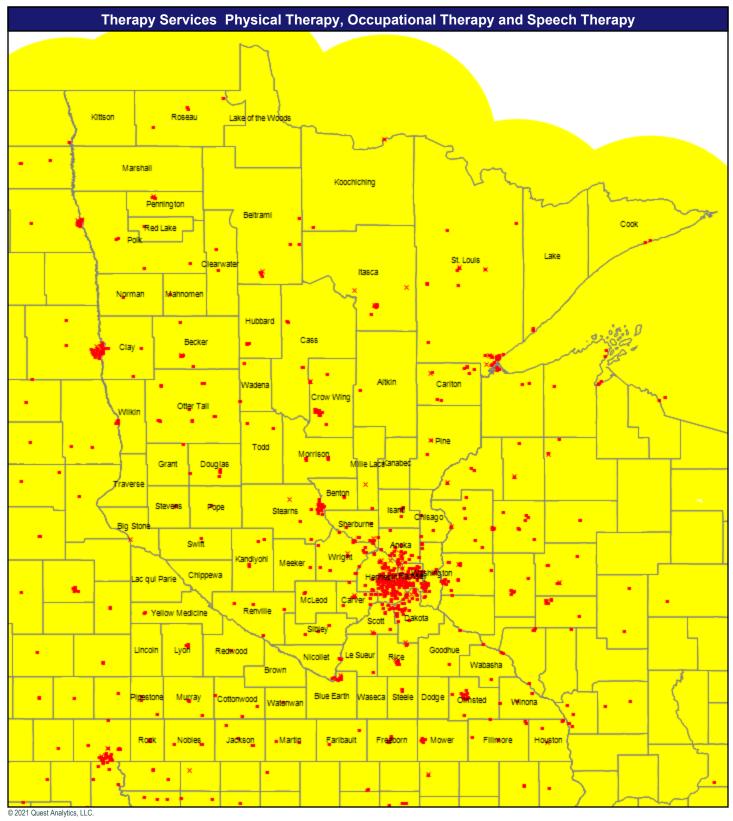

1,644 providers at 1,440 locations

Single providers (1,285)

× Multiple providers (155)