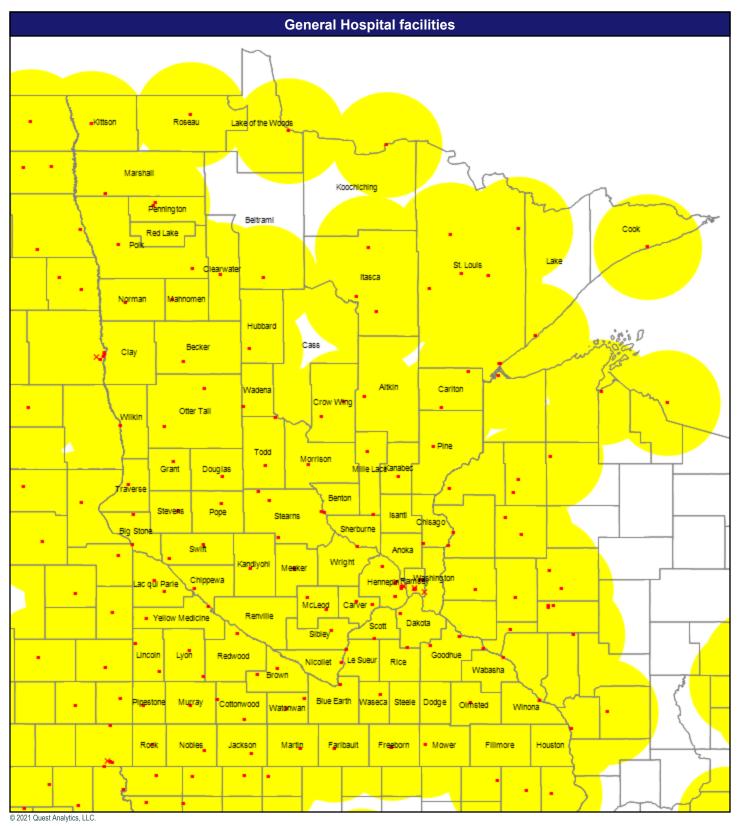

Single providers (83)

× Multiple providers (0)

May 11, 2021

Hospitals

273 providers at 268 locations

Single providers (263)

× Multiple providers (5)

30 mile radius