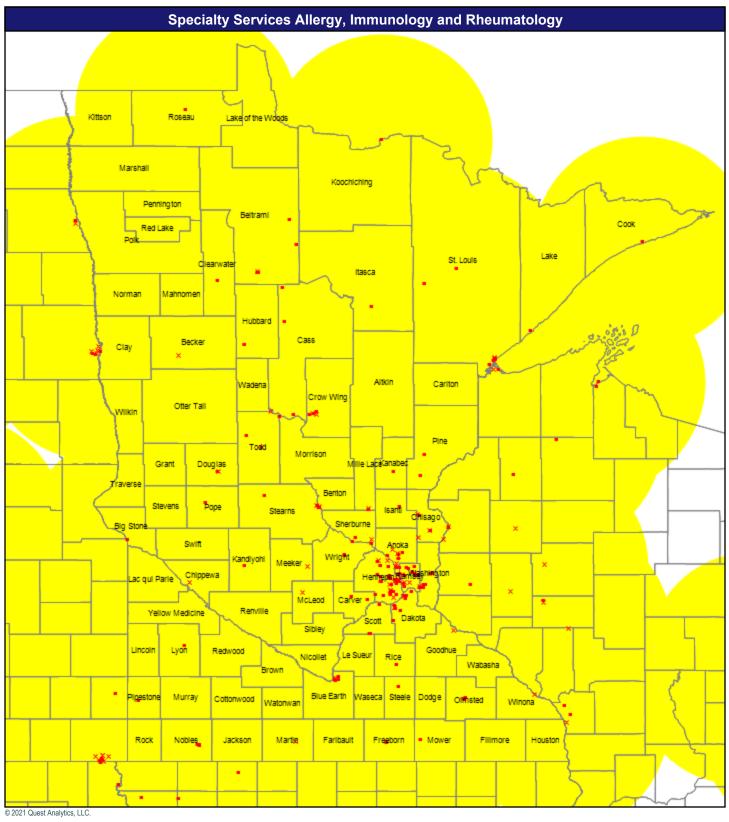

May 11, 2021

Allergy, Immunology & Rheumatology

404 providers at 284 locations

Single providers (198)

× Multiple providers (86) O 60 mile radius

May 11, 2021

Anesthesiologists

1,083 providers at 651 locations