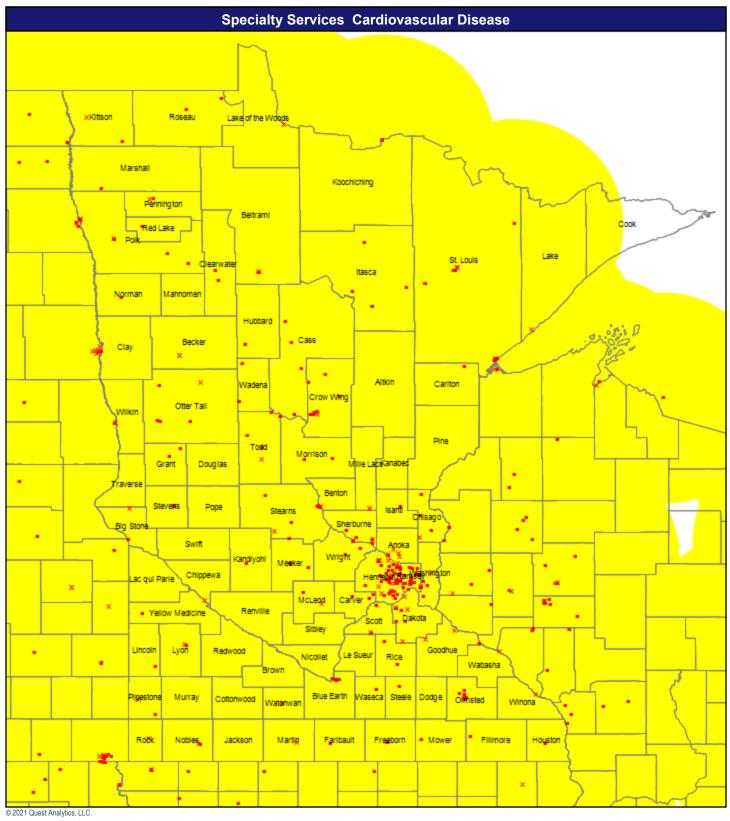

Cardiovascular Disease

659 providers at 494 locations

Single providers (378)

× Multiple providers (116)

May 11, 2021

Colon and Rectal Surgery

133 providers at 96 locations

Single providers (68)