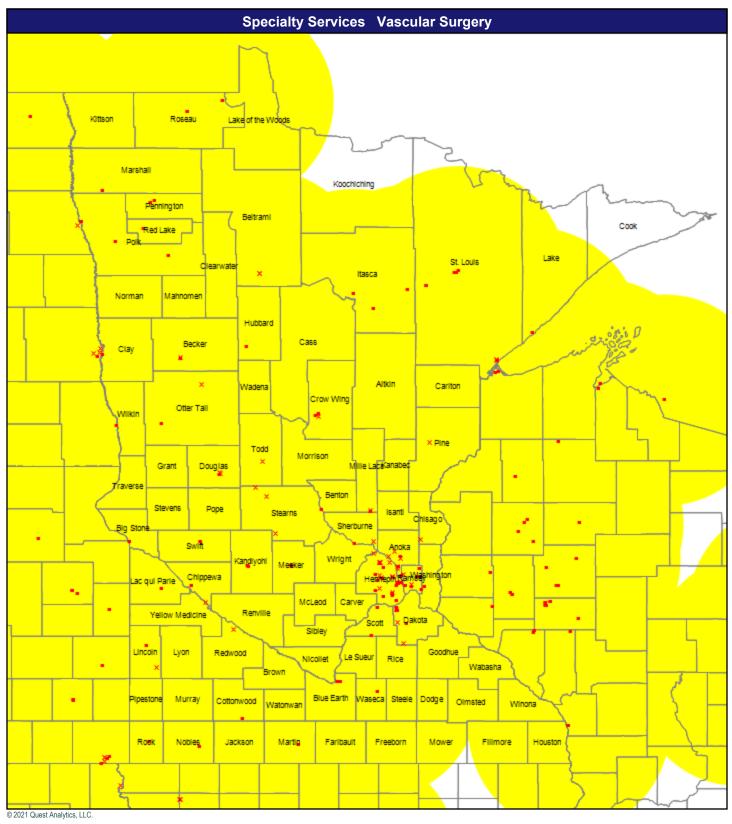

Urology

431 providers at 329 locations

Single providers (248)

× Multiple providers (81)

May 11, 2021

Vascular Surgery

305 providers at 229 locations

Single providers (166)

× Multiple providers (63)

May 11, 2021

Chiropractic

2,114 providers at 2,002 locations

Single providers (1,902)

× Multiple providers (100) O 60 mile radius

May 11, 2021

Physical Therapy