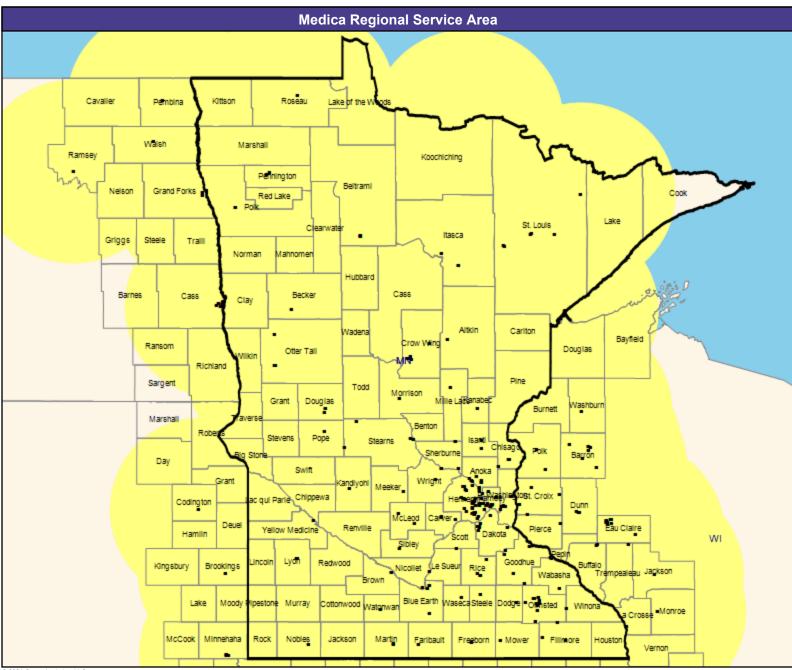

63.02 miles

June 8, 2021

Medica Choice Passport MNN003 Mental Health Providers

5,070 providers at 1,920 locations

All providers

30 mile radius

Service Areas

☐ Medica Choice Passport MNN003