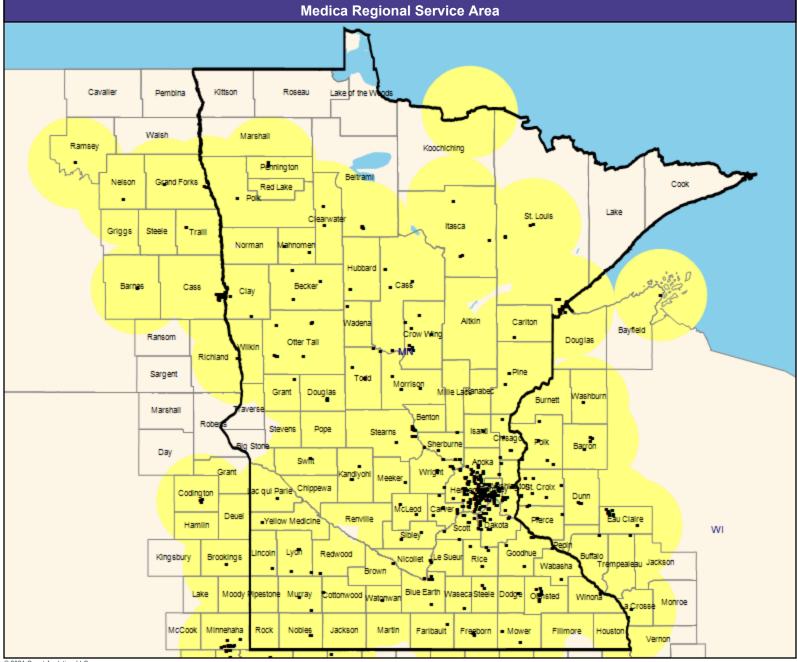

63.02 miles

June 8, 2021

Medica Choice Passport MNN003
Primary Care Providers

15,031 providers at 1,571 locations

All providers

30 mile radius

Service Areas

Medica Choice Passport MNN003