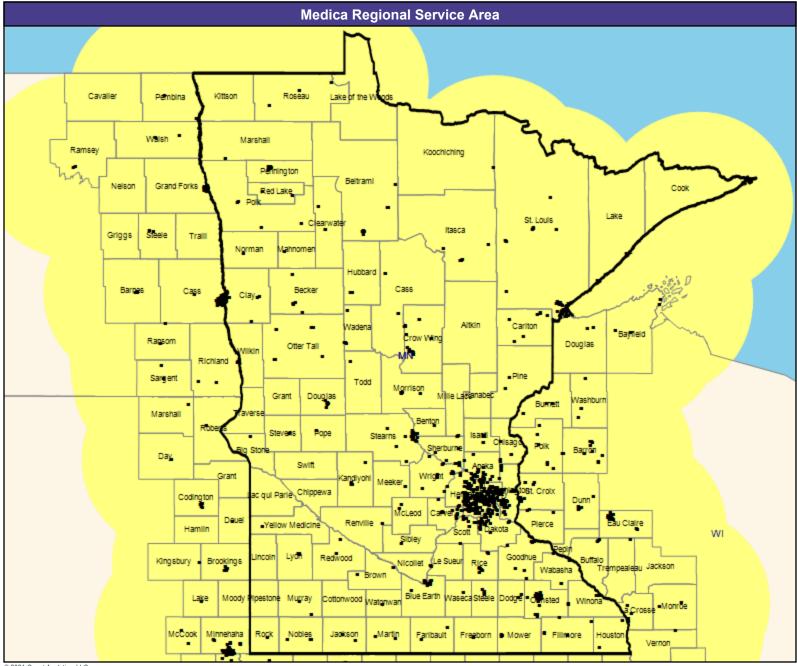

#### **Service Area Map**

June 8, 2021

Medica Choice Passport MNN003
General Hospital Facilities

196 providers at 200 locations

All providers

30 mile radius

Service Areas

☐ Medica Choice Passport MNN003