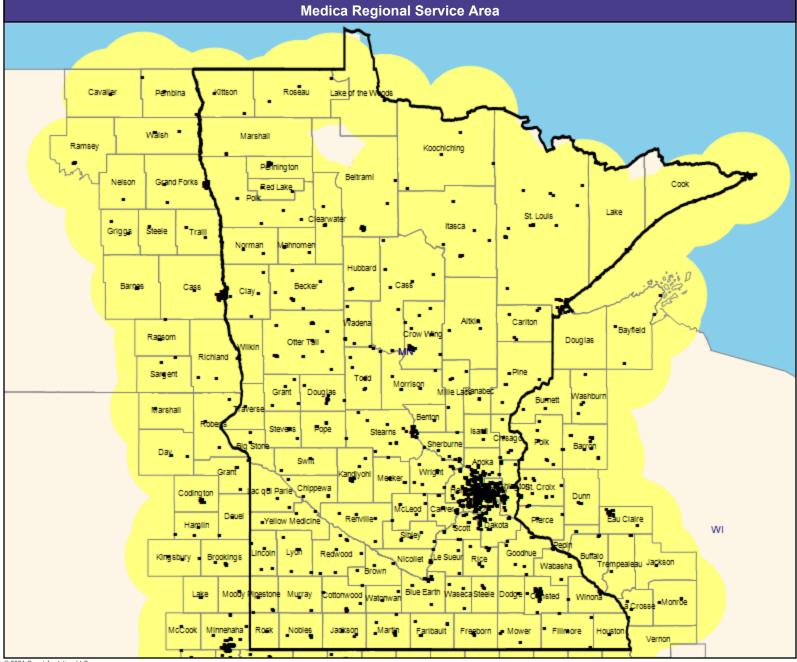

#### **Service Area Map**

June 8, 2021

Medica Choice Passport MNN003
General Hospital Facilities

196 providers at 200 locations

All providers

30 mile radius

Service Areas

☐ Medica Choice Passport MNN003

63.02 miles

June 8, 2021

Medica Choice Passport MNN003
Primary Care Providers

15,031 providers at 1,571 locations

All providers

30 mile radius

Service Areas

Medica Choice Passport MNN003