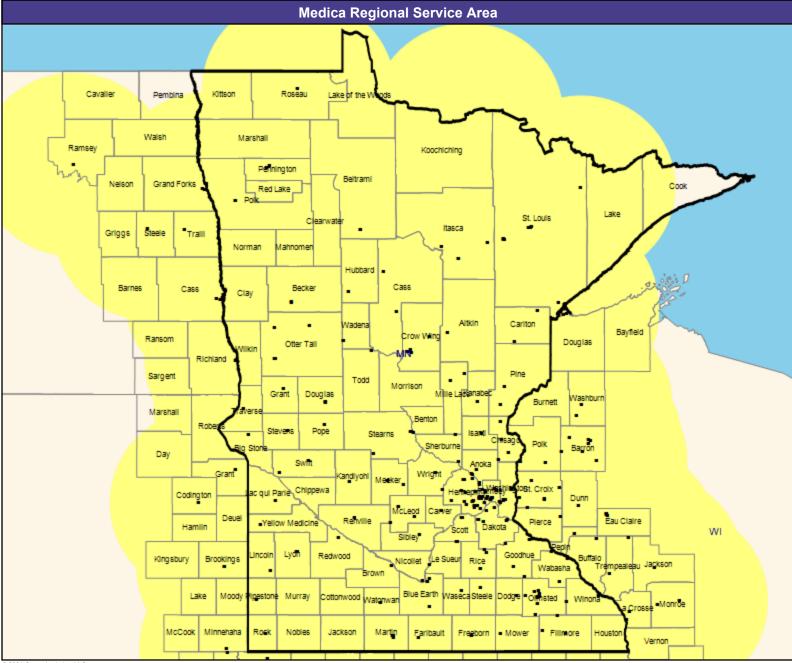

#### **Service Area Map**

June 8, 2021

Medica Choice Passport MNN003
General Hospital Facilities

196 providers at 200 locations

All providers

30 mile radius

Service Areas

☐ Medica Choice Passport MNN003