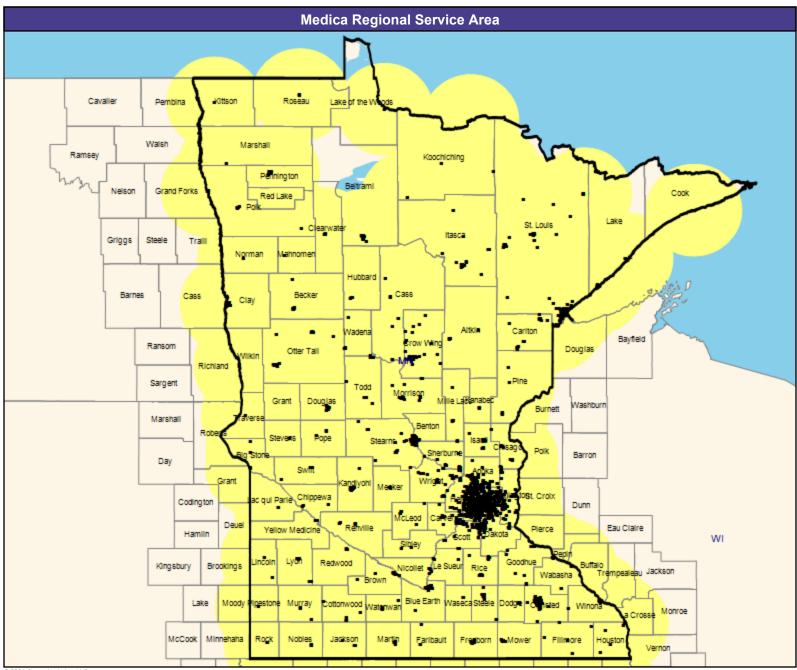

#### **Service Area Map**

June 8, 2021

Medica Choice Passport MNN003
General Hospital Facilities

196 providers at 200 locations

All providers

30 mile radius

Service Areas

☐ Medica Choice Passport MNN003