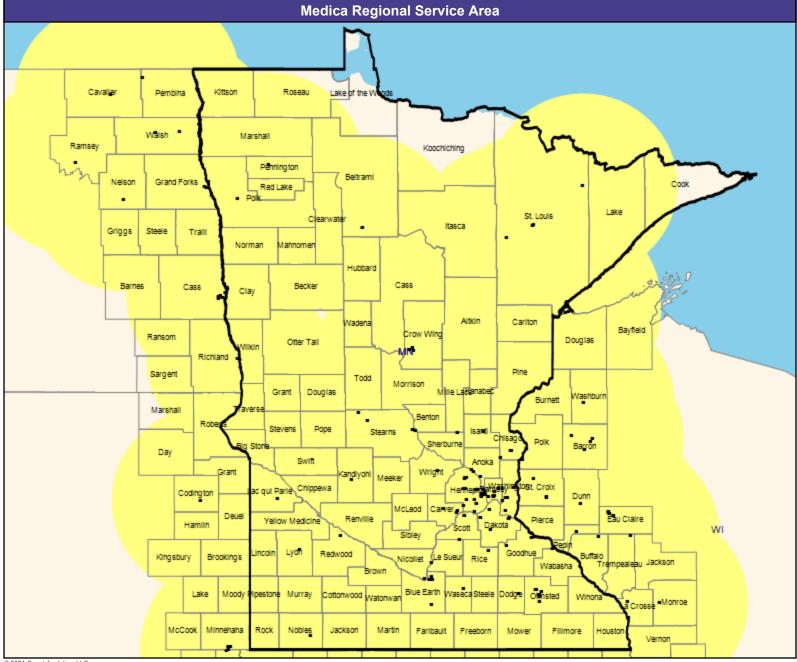

63.02 miles

June 8, 2021

Medica Choice Passport MNN003 Anesthesiology Physicians and CRNA

3,690 providers at 382 locations

■ All providers 60 mile radius

Service Areas

☐ Medica Choice Passport MNN003

63.02 miles