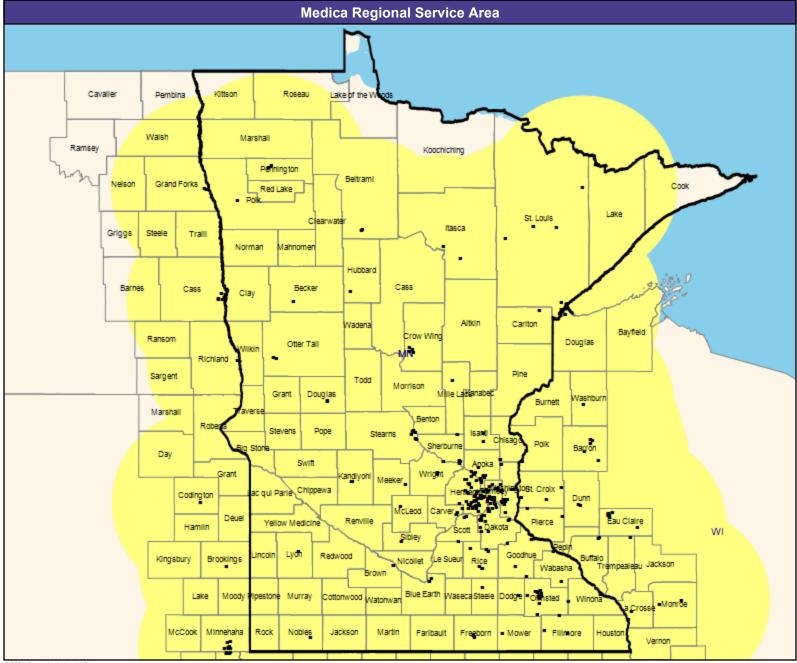

63.02 miles

June 8, 2021

Medica Choice Passport MNN003
Primary Care Providers

15,031 providers at 1,571 locations

All providers

30 mile radius

Service Areas

Medica Choice Passport MNN003