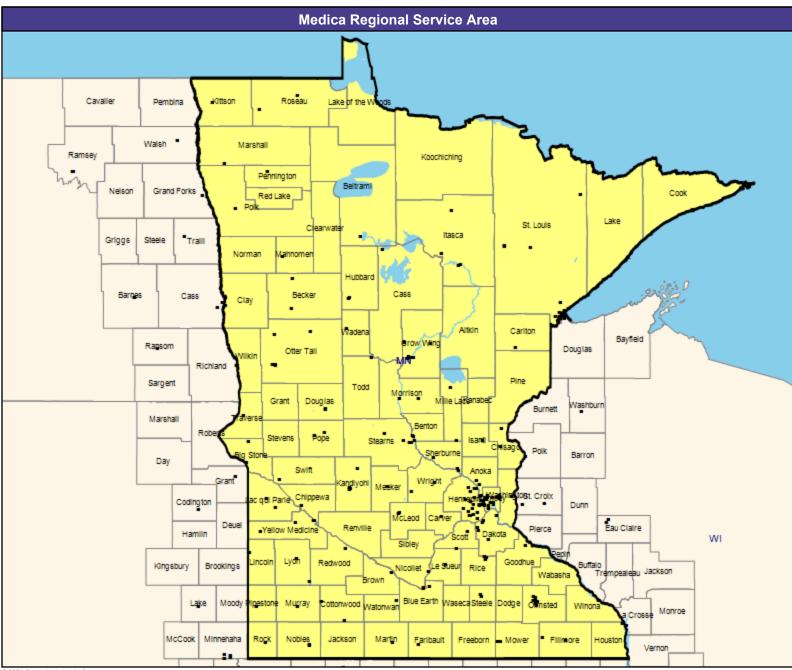

t MNN003
Radiology and Nuclear Medicine

1,722 providers at 440 locations

All providers

60 mile radius

Service Areas

☐ Medica Choice Passport MNN003

63.02 miles







June 8, 2021

Medica Choice Passport MNN003 Substance Abuse Disorder (SUD) Outpatient

243 providers at 629 locations

■ All providers

60 mile radius

Service Areas

☐ Medica Choice Passport MNN003

63.02 miles



June 8, 2021

Medica Choice Passport MNN003 Substance Abuse Disorder (SUD) Inpatient

53 providers at 91 locations

■ All providers

60 mile radius

Service Areas

☐ Medica Choice Passport MNN003

63.02 miles







June 8, 2021

Medica Choice Passport MNN003
Urology

299 providers at 275 locations

All providers

60 mile radius

Service Areas

Medica Choice Passport MNN003

63.02 miles





63.02 miles