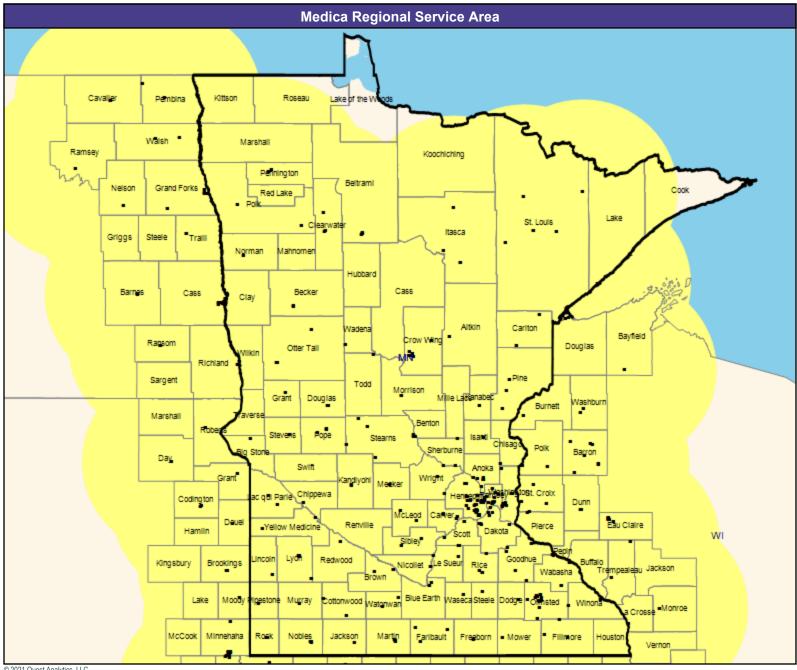

63.02 miles

June 8, 2021

Medica Choice Passport MNN003
General Pediatric Providers

1,673 providers at 552 locations

All providers

30 mile radius

Service Areas

Medica Choice Passport MNN003