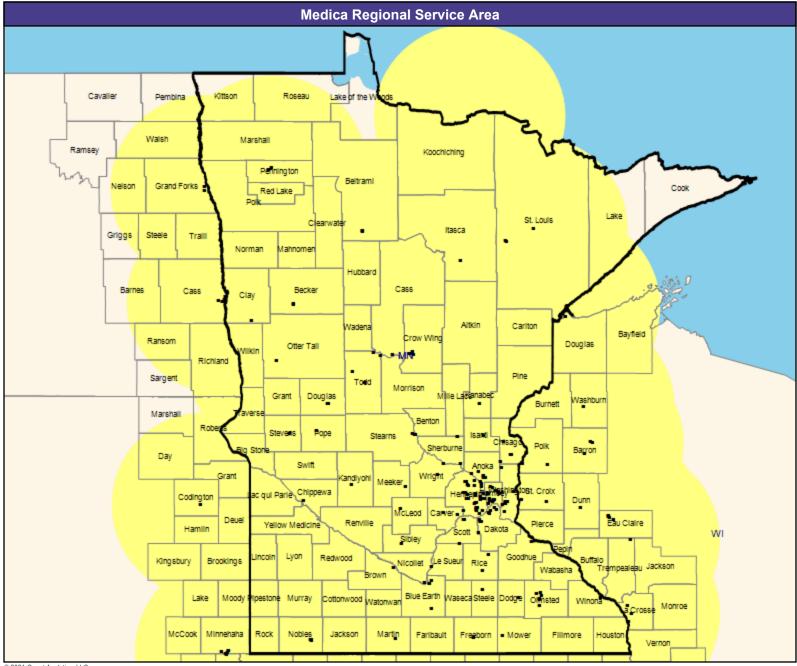

63.02 miles

June 8, 2021

Medica Choice Passport MNN003 Mental Health Providers

5,070 providers at 1,920 locations

All providers

30 mile radius

Service Areas

☐ Medica Choice Passport MNN003