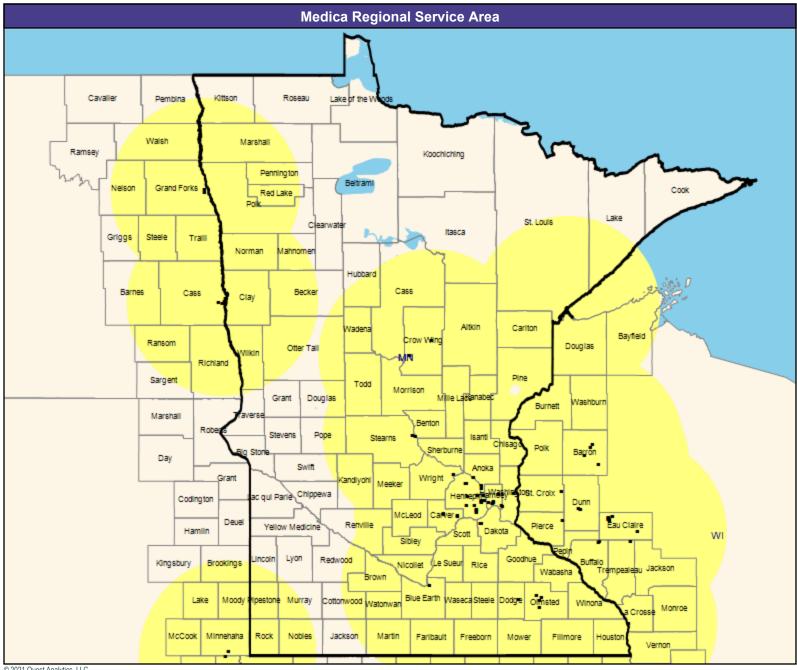

#### **Service Area Map**

June 8, 2021

Medica Choice Passport MNN003
General Hospital Facilities

196 providers at 200 locations

All providers

30 mile radius

Service Areas

☐ Medica Choice Passport MNN003