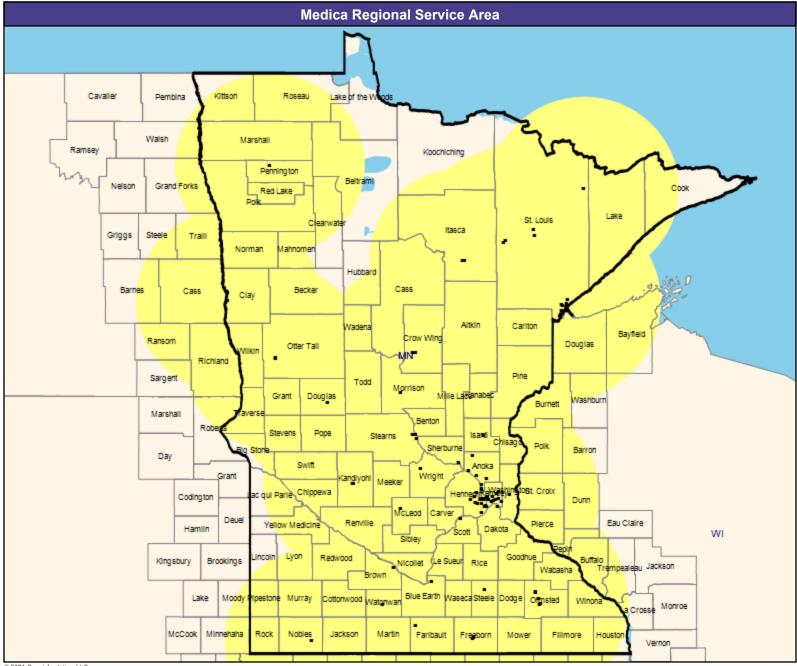

2021

Medica Choice Passport MNN003
Pulmonary Disease

335 providers at 231 locations

All providers

60 mile radius

Service Areas

☐ Medica Choice Passport MNN003

63.02 miles



Medica Choice Passport MNN003
Radiology and Nuclear Medicine

1,722 providers at 440 locations

All providers

60 mile radius

Service Areas

☐ Medica Choice Passport MNN003

63.02 miles







June 8, 2021

Medica Choice Passport MNN003 Substance Abuse Disorder (SUD) Outpatient

243 providers at 629 locations

■ All providers

60 mile radius

Service Areas

☐ Medica Choice Passport MNN003

63.02 miles



June 8, 2021

Medica Choice Passport MNN003 Substance Abuse Disorder (SUD) Inpatient

53 providers at 91 locations

■ All providers

60 mile radius

Service Areas

☐ Medica Choice Passport MNN003

63.02 miles







June 8, 2021

Medica Choice Passport MNN003
Urology

299 providers at 275 locations

All providers

60 mile radius

Service Areas

Medica Choice Passport MNN003

63.02 miles





63.02 miles