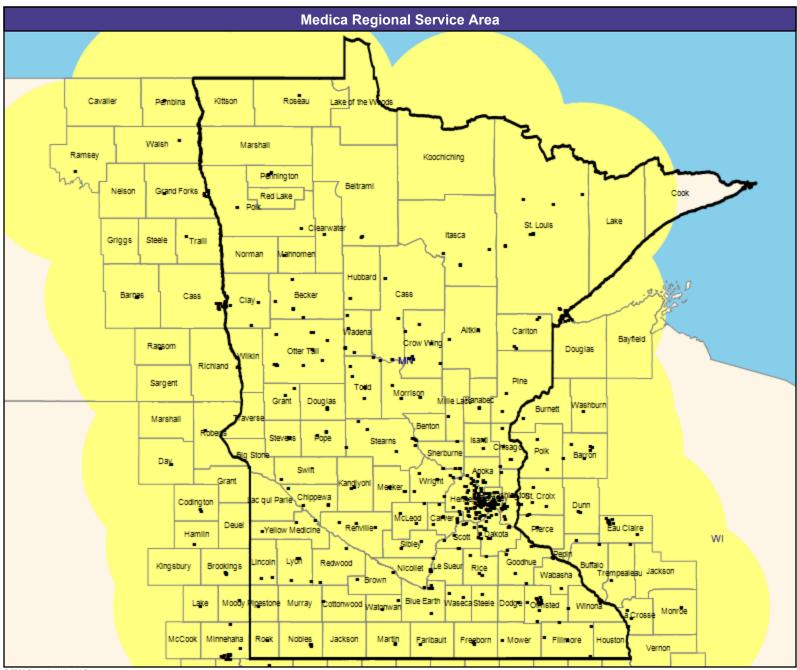

63.02 miles

June 8, 2021

Medica Choice Passport MNN003
General Pediatric Providers

1,673 providers at 552 locations

All providers

30 mile radius

Service Areas

Medica Choice Passport MNN003