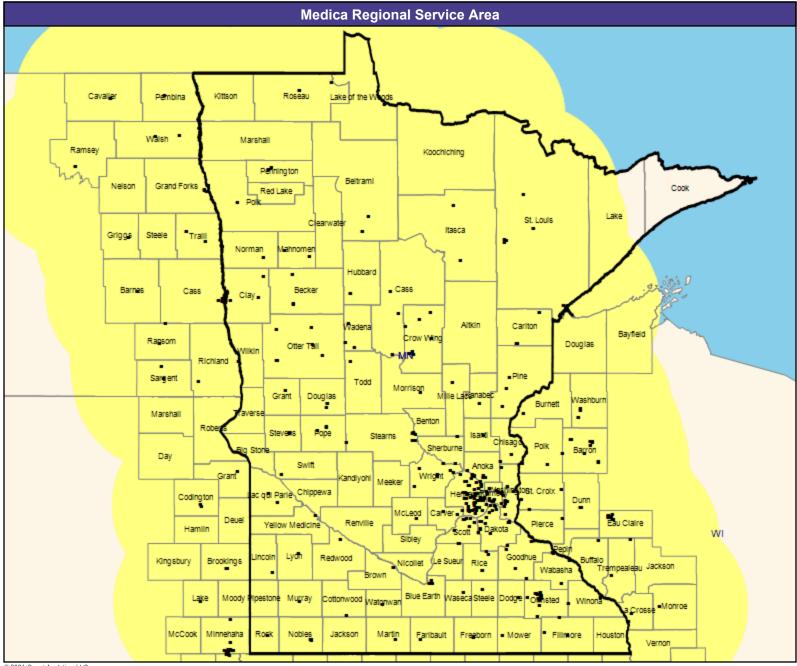

63.02 miles

June 8, 2021

Medica Choice Passport MNN003
General Pediatric Providers

1,673 providers at 552 locations

All providers

30 mile radius

Service Areas

Medica Choice Passport MNN003