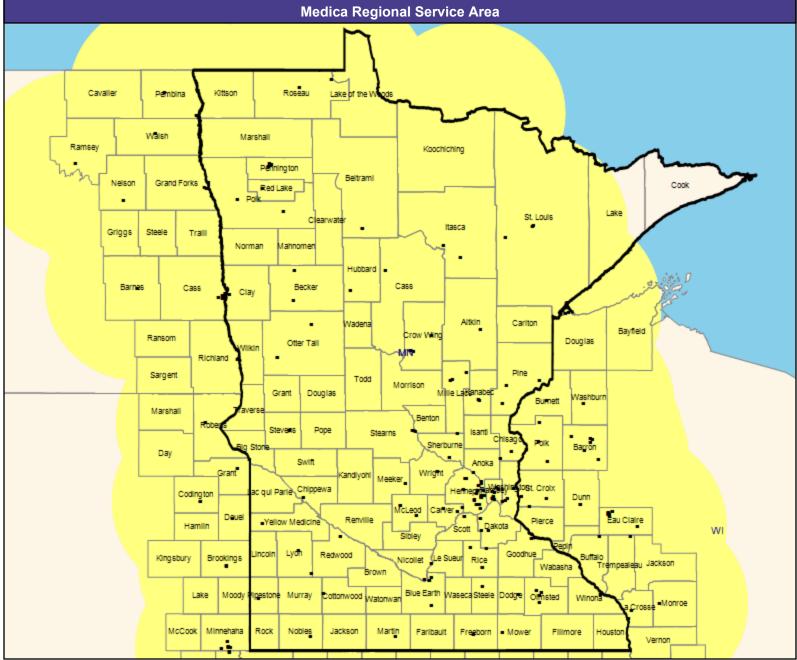

63.02 miles

June 8, 2021

Medica Choice Passport MNN003
Primary Care Providers

15,031 providers at 1,571 locations

All providers

30 mile radius

Service Areas

Medica Choice Passport MNN003