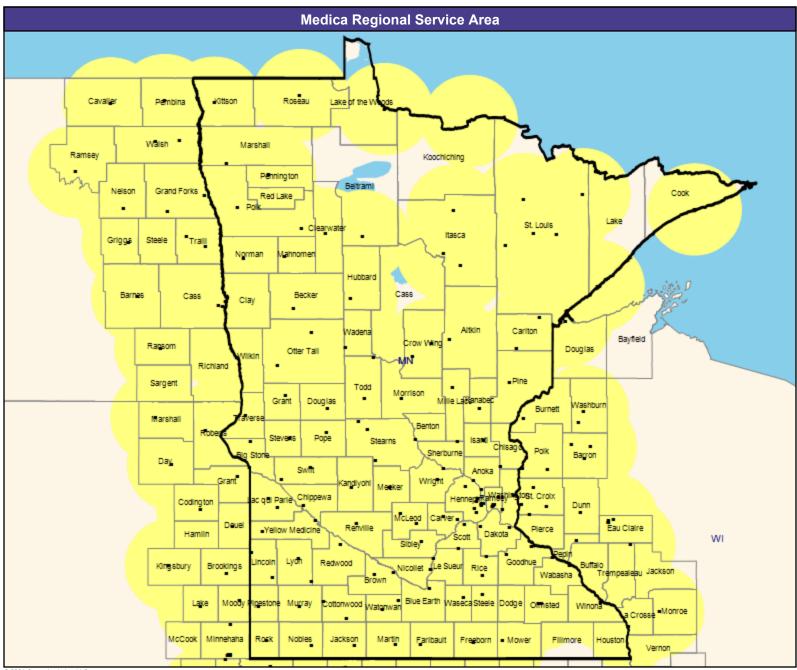

#### **Service Area Map**

June 8, 2021

Medica Choice Passport MNN003
General Hospital Facilities

196 providers at 200 locations

All providers

30 mile radius

Service Areas

☐ Medica Choice Passport MNN003

63.02 miles

June 8, 2021

Medica Choice Passport MNN003
Primary Care Providers

15,031 providers at 1,571 locations

All providers

30 mile radius

Service Areas

Medica Choice Passport MNN003