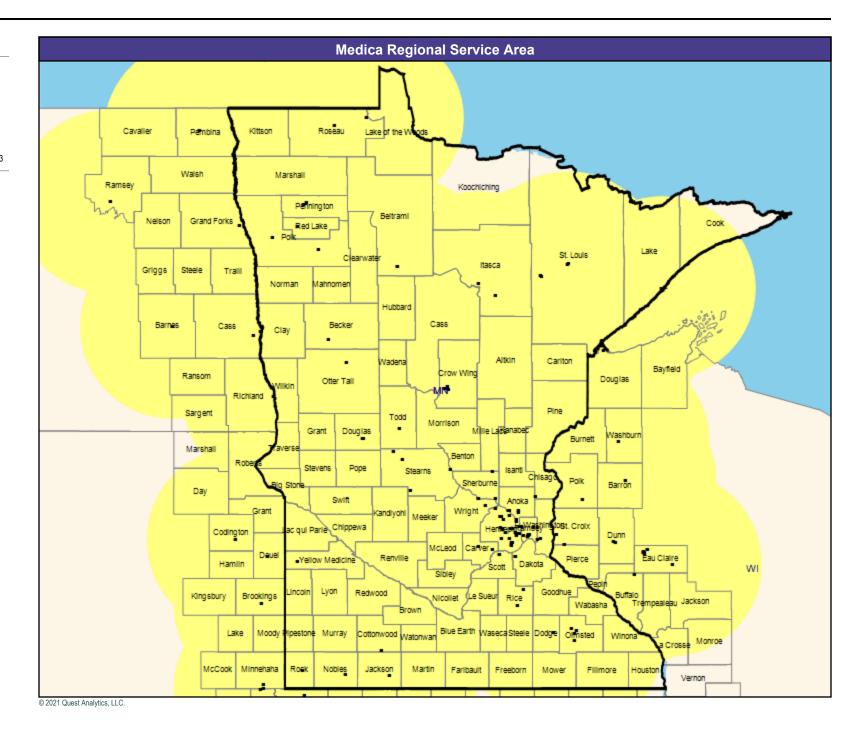

#### **Service Area Map**

June 8, 2021

Medica Choice Passport MNN003
General Hospital Facilities

196 providers at 200 locations

All providers

30 mile radius

Service Areas

☐ Medica Choice Passport MNN003