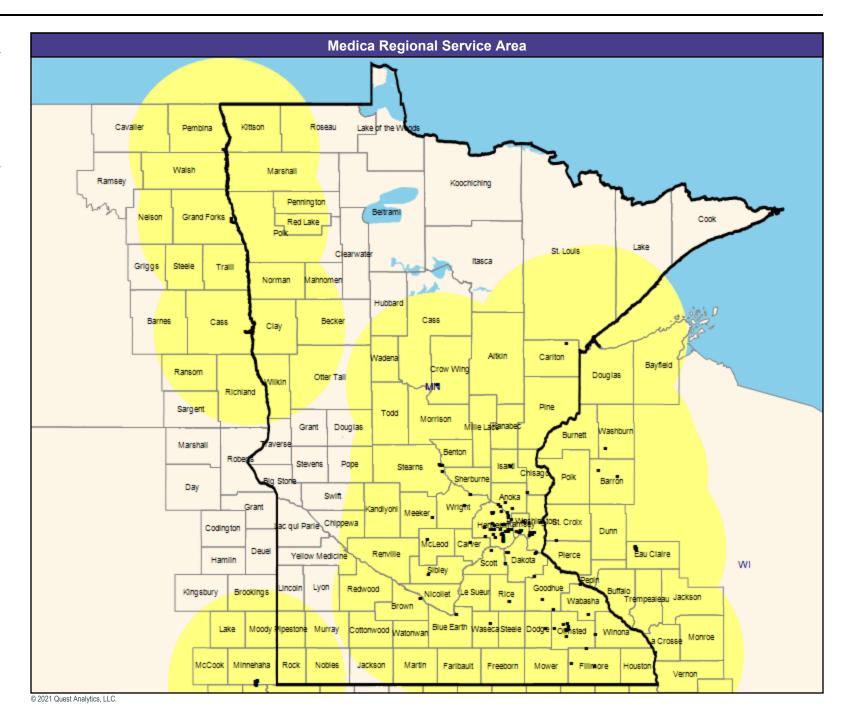

ce Passport MNN003
Physical, Occupational, and Speech
5,715 providers at 1,107 locations

All providers

60 mile radius
Service Areas

☐ Medica Choice Passport MNN003

63.02 miles



June 8, 2021

Medica Choice Passport MNN003 Physical Medicine and Rehabilitation and Occupational Medicine

324 providers at 346 locations

■ All providers

60 mile radius

Service Areas

☐ Medica Choice Passport MNN003

63.02 miles



June 8, 2021

Medica Choice Passport MNN003
Pulmonary Disease

335 providers at 231 locations

All providers

60 mile radius

Service Areas

☐ Medica Choice Passport MNN003

63.02 miles



Medica Choice Passport MNN003
Radiology and Nuclear Medicine

1,722 providers at 440 locations

All providers

60 mile radius

Service Areas

☐ Medica Choice Passport MNN003

63.02 miles







June 8, 2021

Medica Choice Passport MNN003 Substance Abuse Disorder (SUD) Outpatient

243 providers at 629 locations

■ All providers

60 mile radius

Service Areas

☐ Medica Choice Passport MNN003

63.02 miles



June 8, 2021

Medica Choice Passport MNN003 Substance Abuse Disorder (SUD) Inpatient

53 providers at 91 locations

■ All providers

60 mile radius

Service Areas

☐ Medica Choice Passport MNN003

63.02 miles







June 8, 2021

Medica Choice Passport MNN003
Urology

299 providers at 275 locations

All providers

60 mile radius

Service Areas

Medica Choice Passport MNN003

63.02 miles





63.02 miles