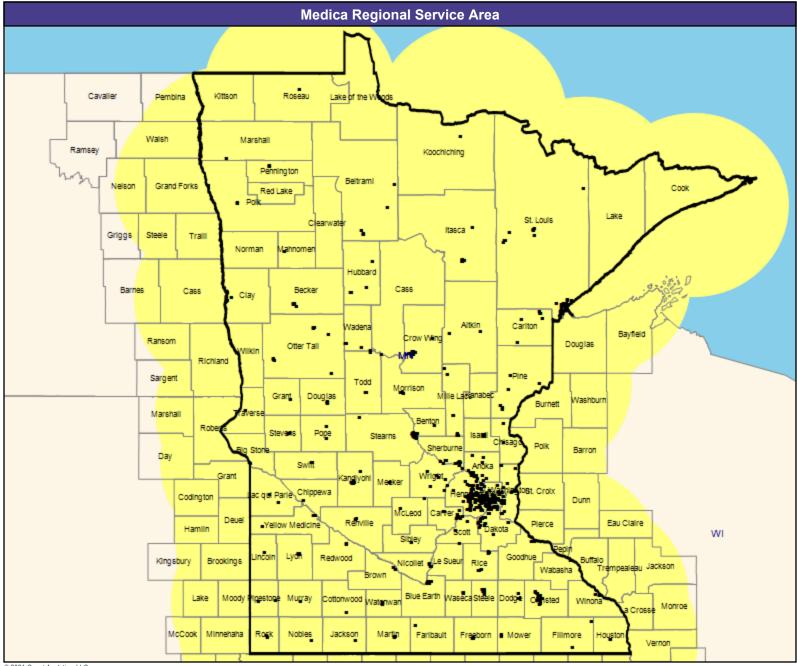

port MNN003 Physical Medicine and Rehabilitation and Occupational Medicine

324 providers at 346 locations

■ All providers

60 mile radius

Service Areas

☐ Medica Choice Passport MNN003

63.02 miles



June 8, 2021

Medica Choice Passport MNN003
Pulmonary Disease

335 providers at 231 locations

All providers

60 mile radius

Service Areas

☐ Medica Choice Passport MNN003

63.02 miles



Medica Choice Passport MNN003
Radiology and Nuclear Medicine

1,722 providers at 440 locations

All providers

60 mile radius

Service Areas

☐ Medica Choice Passport MNN003

63.02 miles







June 8, 2021

Medica Choice Passport MNN003 Substance Abuse Disorder (SUD) Outpatient

243 providers at 629 locations

■ All providers

60 mile radius

Service Areas

☐ Medica Choice Passport MNN003

63.02 miles



June 8, 2021

Medica Choice Passport MNN003 Substance Abuse Disorder (SUD) Inpatient

53 providers at 91 locations

■ All providers

60 mile radius

Service Areas

☐ Medica Choice Passport MNN003

63.02 miles







June 8, 2021

Medica Choice Passport MNN003
Urology

299 providers at 275 locations

All providers

60 mile radius

Service Areas

Medica Choice Passport MNN003

63.02 miles





63.02 miles