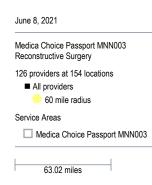

oice Passport MNN003
Physical, Occupational, and Speech
5,715 providers at 1,107 locations

All providers

60 mile radius
Service Areas

☐ Medica Choice Passport MNN003

63.02 miles



June 8, 2021

Medica Choice Passport MNN003 Physical Medicine and Rehabilitation and Occupational Medicine

324 providers at 346 locations

■ All providers

60 mile radius

Service Areas

☐ Medica Choice Passport MNN003

63.02 miles



June 8, 2021

Medica Choice Passport MNN003
Pulmonary Disease

335 providers at 231 locations

All providers

60 mile radius

Service Areas

☐ Medica Choice Passport MNN003

63.02 miles



Medica Choice Passport MNN003
Radiology and Nuclear Medicine

1,722 providers at 440 locations

All providers

60 mile radius

Service Areas

☐ Medica Choice Passport MNN003

63.02 miles







June 8, 2021

Medica Choice Passport MNN003 Substance Abuse Disorder (SUD) Outpatient

243 providers at 629 locations

■ All providers

60 mile radius

Service Areas

☐ Medica Choice Passport MNN003

63.02 miles



June 8, 2021

Medica Choice Passport MNN003 Substance Abuse Disorder (SUD) Inpatient

53 providers at 91 locations

■ All providers

60 mile radius

Service Areas

☐ Medica Choice Passport MNN003

63.02 miles







June 8, 2021

Medica Choice Passport MNN003
Urology

299 providers at 275 locations

All providers

60 mile radius

Service Areas

Medica Choice Passport MNN003

63.02 miles





63.02 miles