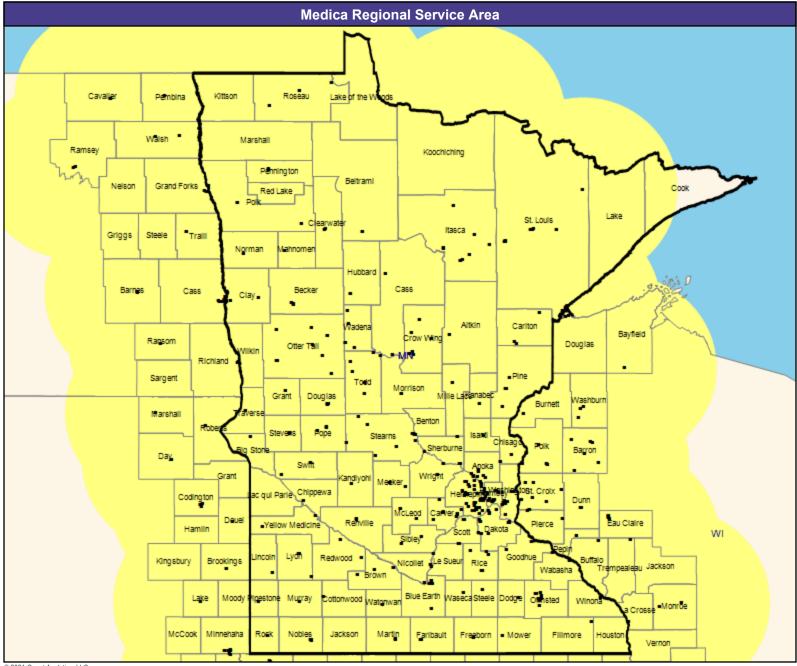

June 8, 2021 Medica Choice Passport MNN003 Cardiac Surgery 923 providers at 397 locations ■ All providers 60 mile radius

Service Areas

☐ Medica Choice Passport MNN003

63.02 miles

June 8, 2021

Medica Choice Passport MNN003
Cardiovascular Disease