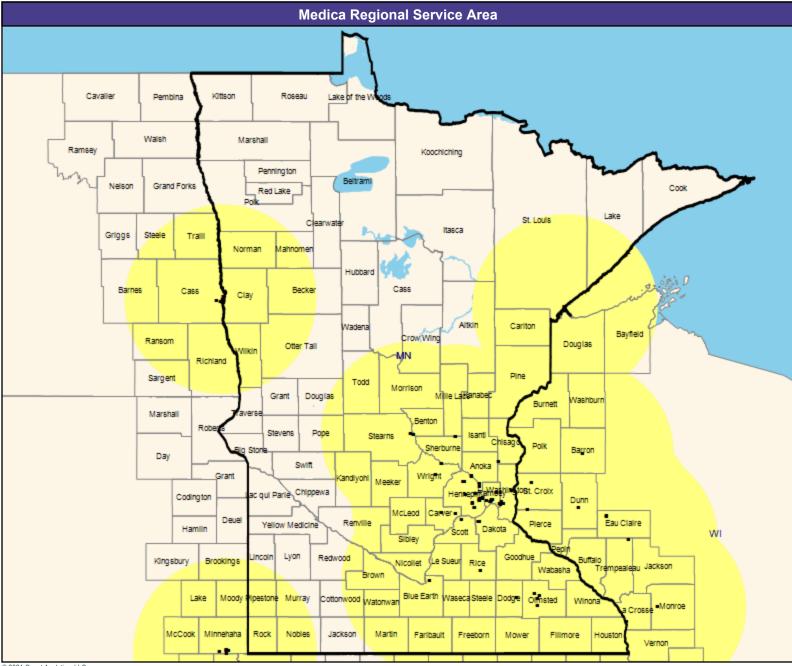

#### **Service Area Map**

June 8, 2021

Medica Choice Passport MNN003
General Hospital Facilities

196 providers at 200 locations

All providers

30 mile radius

Service Areas

☐ Medica Choice Passport MNN003