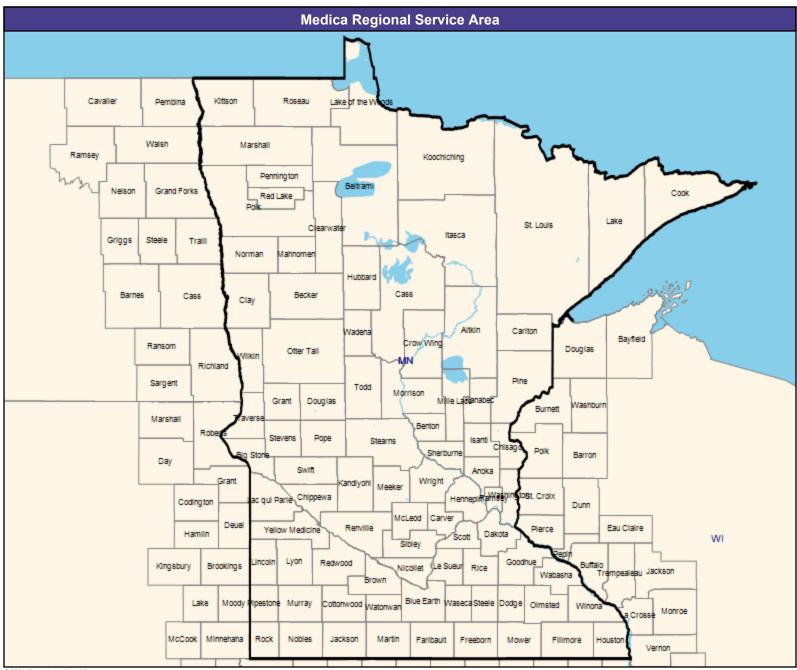

#### **Service Area Map**

June 8, 2021

Medica Choice Passport MNN003
General Hospital Facilities

196 providers at 200 locations

All providers

30 mile radius

Service Areas

☐ Medica Choice Passport MNN003

63.02 miles

June 8, 2021

Medica Choice Passport MNN003
Primary Care Providers

15,031 providers at 1,571 locations

All providers

30 mile radius

Service Areas

Medica Choice Passport MNN003