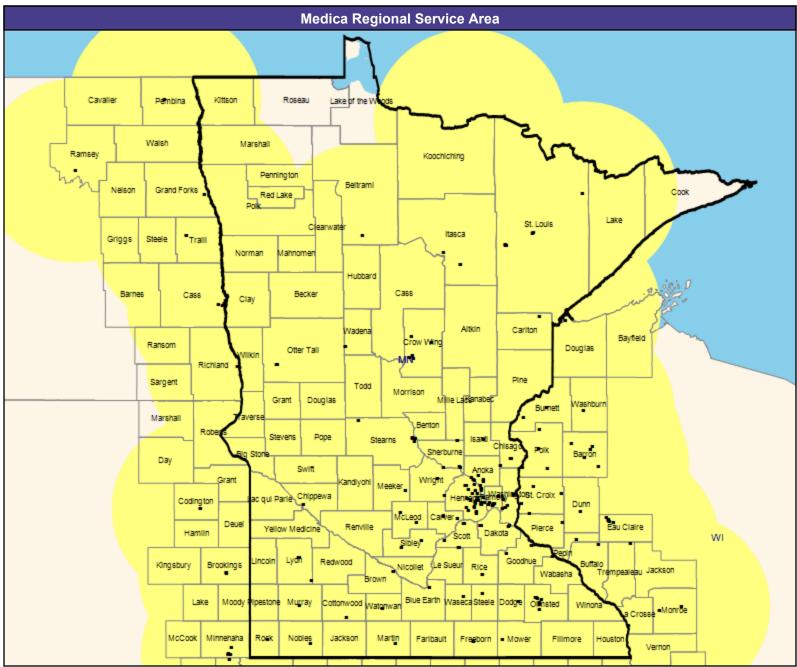

63.02 miles

June 8, 2021

Medica Choice Passport MNN003 Mental Health Providers

5,070 providers at 1,920 locations

All providers

30 mile radius

Service Areas

☐ Medica Choice Passport MNN003