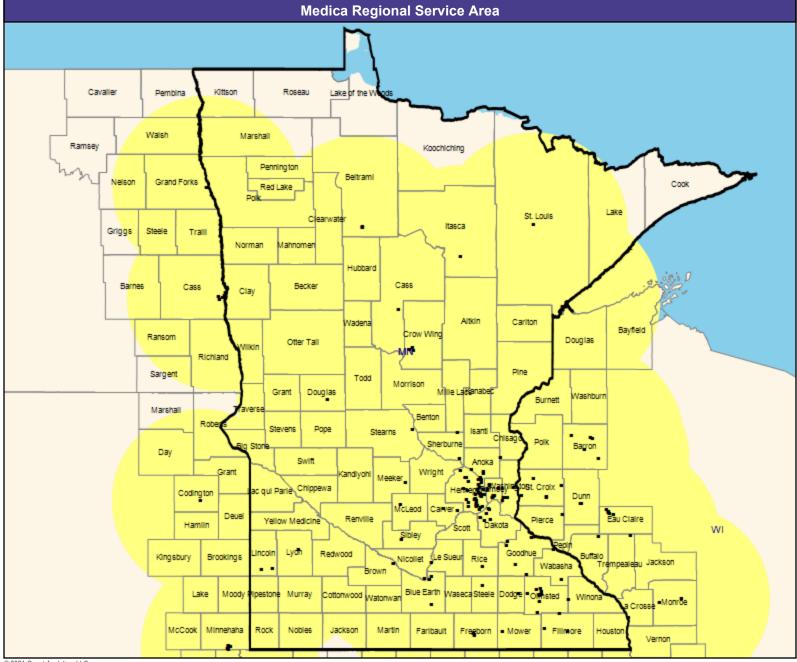

63.02 miles

June 8, 2021

Medica Choice Passport MNN003 Allergy, Immunology and Rheumatology

244 providers at 216 locations

■ All providers

60 mile radius

Service Areas

☐ Medica Choice Passport MNN003