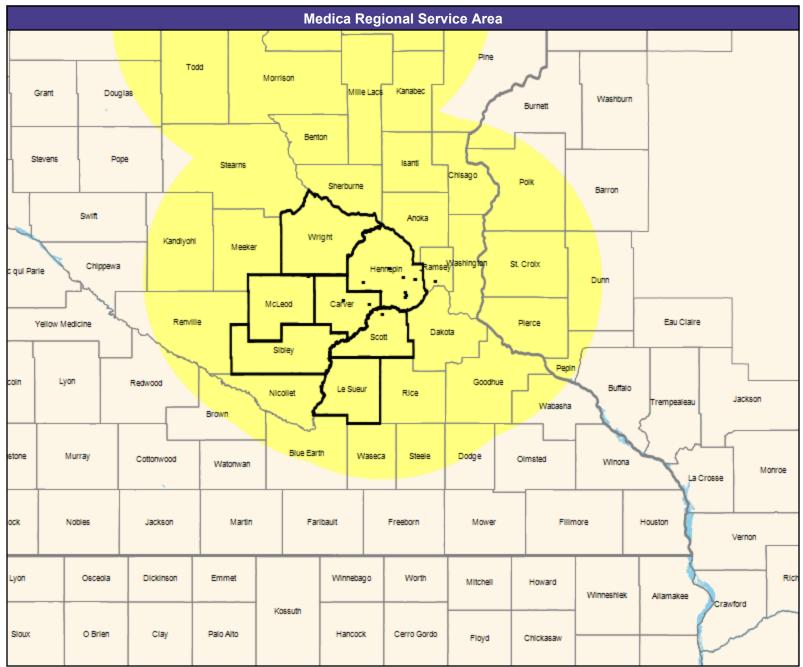

■ All providers

60 mile radius

Service Areas

Ridgeview Community Network MNN008

35.03 miles

May 18, 2021

Ridgeview Community Network MNN008 Cardiac Surgery

114 providers at 16 locations

■ All providers

60 mile radius

Service Areas

Ridgeview Community Network MNN008

35.03 miles

May 18, 2021

Ridgeview Community Network MNN008 Cardiovascular Disease

114 providers at 16 locations