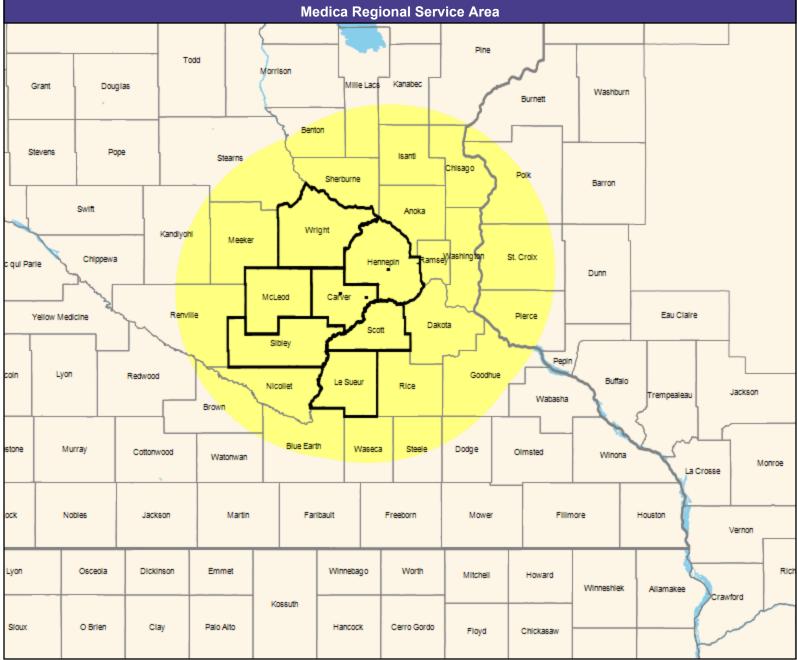

■ All providers

30 mile radius

Service Areas

Ridgeview Community Network MNN008

35.03 miles

May 18, 2021

Ridgeview Community Network MNN008 Mental Health Providers

5,070 providers at 1,920 locations

■ All providers

30 mile radius

Service Areas

Ridgeview Community Network MNN008

35.03 miles

May 18, 2021

Ridgeview Community Network MNN008 General Pediatric Providers

294 providers at 42 locations