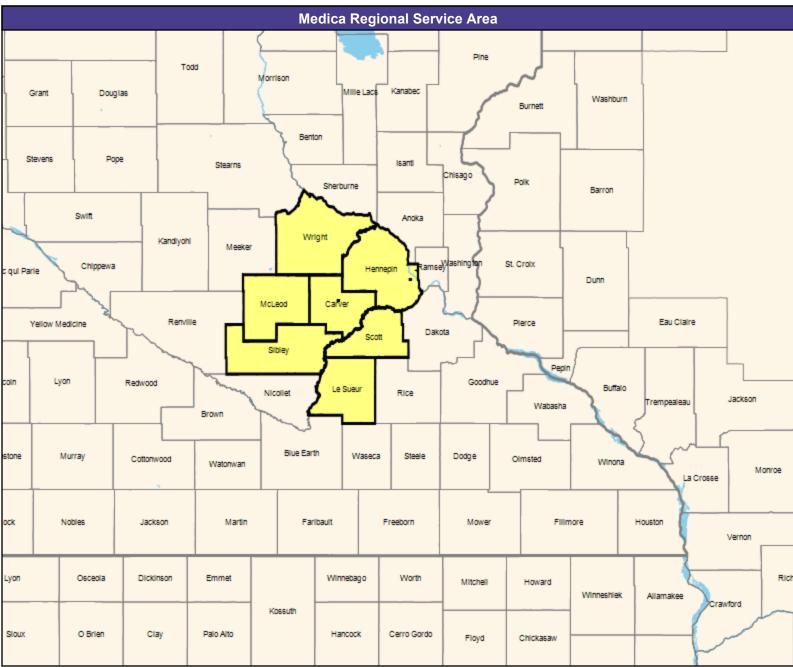

Ridgeview Community Network MNN008 Thoracic Surgery

14 providers at 19 locations

■ All providers

60 mile radius

Service Areas

Ridgeview Community Network MNN008

35.03 miles



May 18, 2021

Ridgeview Community Network MNN008 Urology

31 providers at 21 locations

■ All providers

60 mile radius

Service Areas

Ridgeview Community Network MNN008

35.03 miles



May 18, 2021

Ridgeview Community Network MNN008 Vascular Surgery

17 providers at 7 locations

■ All providers

60 mile radius

Service Areas

Ridgeview Community Network MNN008

35.03 miles



May 18, 2021

Ridgeview Community Network MNN008 Home Health Care Agency

2 providers at 2 locations

■ All providers

Service Areas

Ridgeview Community Network MNN008 - Home Health

☐ Ridgeview Community Network

MNN008

35.03 miles