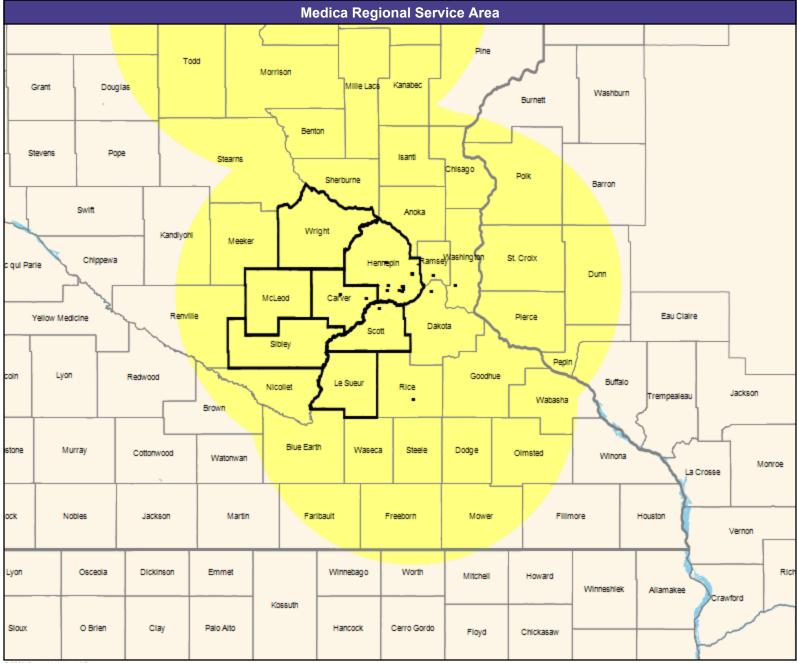

■ All providers

30 mile radius

Service Areas

Ridgeview Community Network MNN008

35.03 miles

May 18, 2021

Ridgeview Community Network MNN008 General Pediatric Providers

294 providers at 42 locations