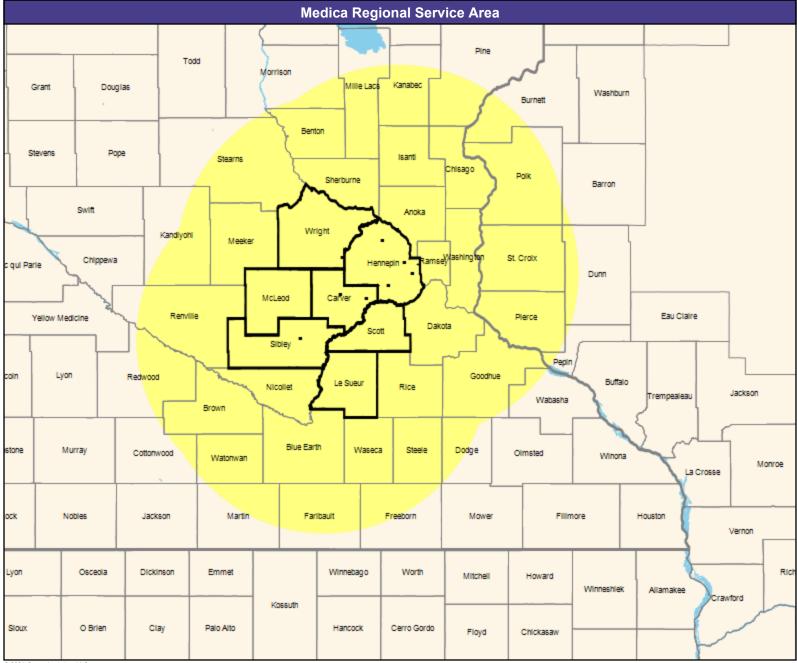

■ All providers

30 mile radius

Service Areas

Ridgeview Community Network MNN008

35.03 miles

May 18, 2021

Ridgeview Community Network MNN008 Allergy, Immunology and Rheumatology

6 providers at 3 locations

■ All providers

60 mile radius

Service Areas

Ridgeview Community Network MNN008

35.03 miles

May 18, 2021

Ridgeview Community Network MNN008 Anesthesiology Physicians and CRNA

107 providers at 10 locations