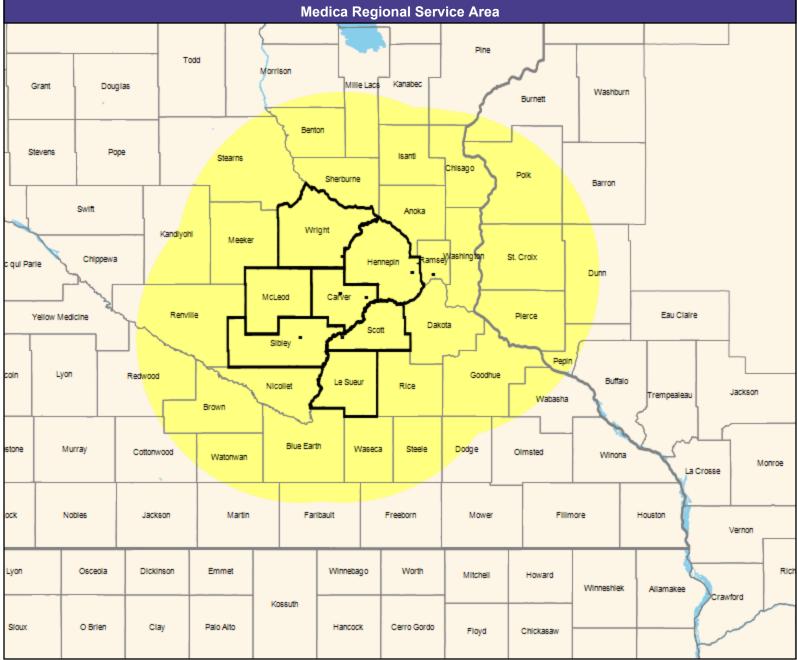

■ All providers

30 mile radius

Service Areas

Ridgeview Community Network MNN008

35.03 miles

May 18, 2021

Ridgeview Community Network MNN008 Mental Health Providers

5,070 providers at 1,920 locations