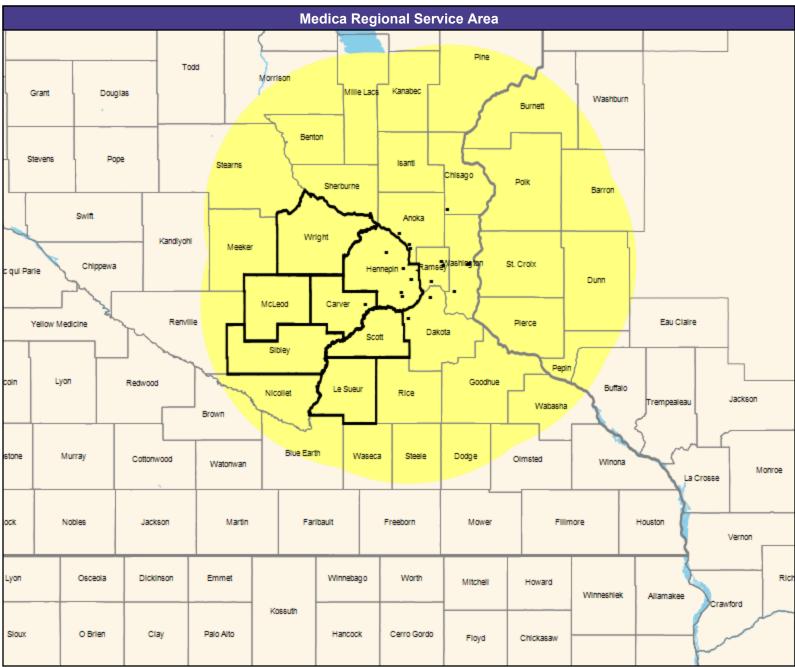

■ All providers

30 mile radius

Service Areas

Ridgeview Community Network MNN008

35.03 miles

May 18, 2021

Ridgeview Community Network MNN008 Primary Care Providers

605 providers at 111 locations