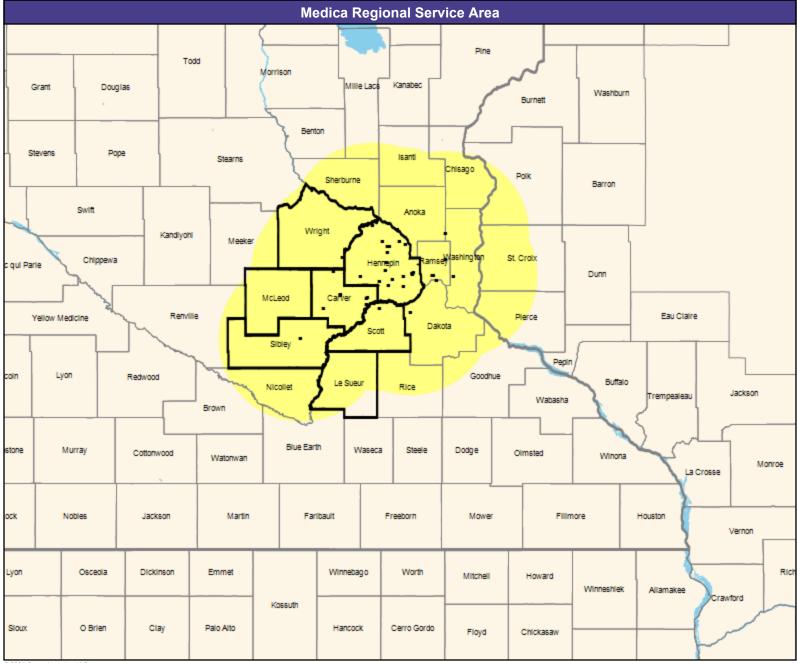

#### **Service Area Map**

May 18, 2021

Service Areas

Ridgeview Community Network
MNN008

35.03 miles

May 18, 2021

Ridgeview Community Network MNN008 General Hospital Facilities

6 providers at 8 locations

■ All providers

30 mile radius

Service Areas

Ridgeview Community Network MNN008

35.03 miles

May 18, 2021

Ridgeview Community Network MNN008 Primary Care Providers

605 providers at 111 locations