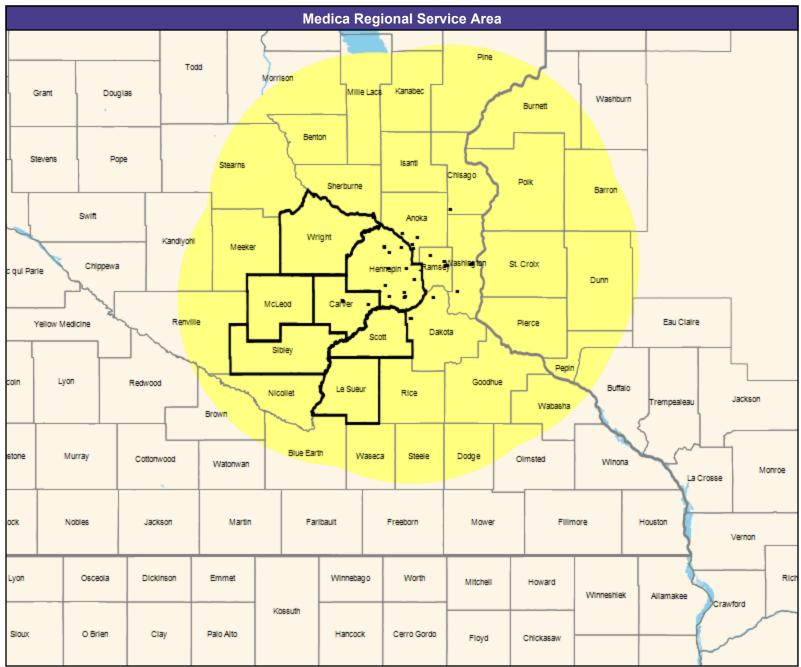

#### **Service Area Map**

May 18, 2021

Service Areas

Ridgeview Community Network
MNN008

35.03 miles

May 18, 2021

Ridgeview Community Network MNN008 General Hospital Facilities

6 providers at 8 locations