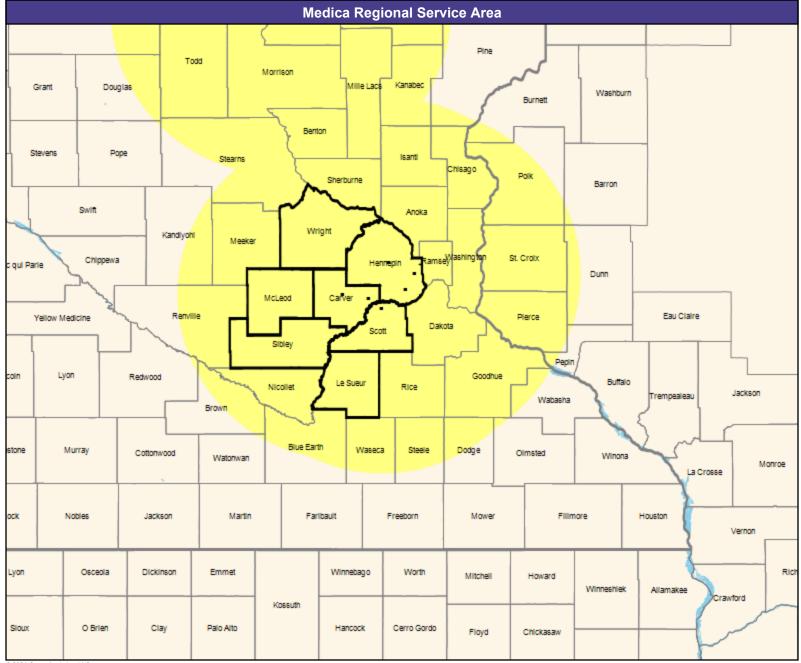

es



May 18, 2021

Ridgeview Community Network MNN008 Substance Use Disorder (SUD) Inpatient

53 providers at 91 locations

■ All providers

00 mile radius

Service Areas

Ridgeview Community Network MNN008

35.03 miles



May 18, 2021

Ridgeview Community Network MNN008 Thoracic Surgery

14 providers at 19 locations

■ All providers

60 mile radius

Service Areas

Ridgeview Community Network MNN008

35.03 miles



May 18, 2021

Ridgeview Community Network MNN008 Urology

31 providers at 21 locations

■ All providers

60 mile radius

Service Areas

Ridgeview Community Network MNN008

35.03 miles



May 18, 2021

Ridgeview Community Network MNN008 Vascular Surgery

17 providers at 7 locations

■ All providers

60 mile radius

Service Areas

Ridgeview Community Network MNN008

35.03 miles



May 18, 2021

Ridgeview Community Network MNN008 Home Health Care Agency

2 providers at 2 locations

■ All providers

Service Areas

Ridgeview Community Network MNN008 - Home Health

☐ Ridgeview Community Network

MNN008

35.03 miles