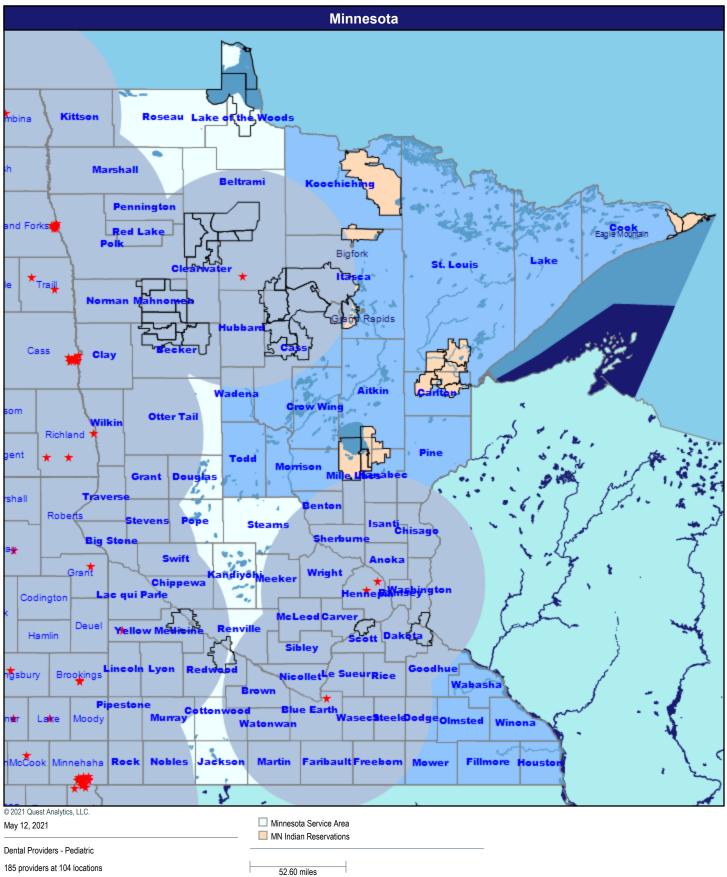

are Providers

6,101 providers at 1,164 locations

★ All providers

30 mile radius

## **Mental Health Providers**



52.60 miles

3,565 providers at 1,142 locations

★ All providers

## **Pediatric Service Providers**



★ All providers

#### Allergy, Immunology, and Rheumatology



85 providers at 80 locations

★ All providers

# **Anesthesiology Physicians and Certified Registered Nurse Anesthetists**



All providers
60 mile radius

## **Cardiac Surgery**



★ All providers

60 mile radius

## **Cardiovascular Disease**



52.60 miles

- ★ All providers
- 60 mile radius

## **Chiropractic Services**



1,188 providers at 901 locations

★ All providers

60 mile radius

Service Areas

# **Colon and Rectal Surgery**



★ All providers

60 mile radius

## **Dental Providers - Pediatric**



- ★ All providers
- 60 mile radius

## **Dermatology**



60 mile radius

## Endocrinology



★ All providers

60 mile radius

Service Areas

## Gastroenterology



186 providers at 79 locations

★ All providers

60 mile radius

## **General Surgery**



All providers

#### Genetics



★ All providers

# Nephrology



★ All providers

60 mile radius

Service Areas

19

# **Neurology and Neurological Surgery**



429 providers at 152 locations

★ All providers 60 mile radius

# **OB/GYN Physicians, & CNM, Certified Professional Midwife, OB/GYN NP**



★ All providers

60 mile radius

## Oncology



52.60 miles

240 providers at 127 locations

★ All providers

60 mile radius

# **Ophthalmology**



★ All providers

60 mile radius

# **Orthopedic Surgery**



★ All providers

60 mile radius