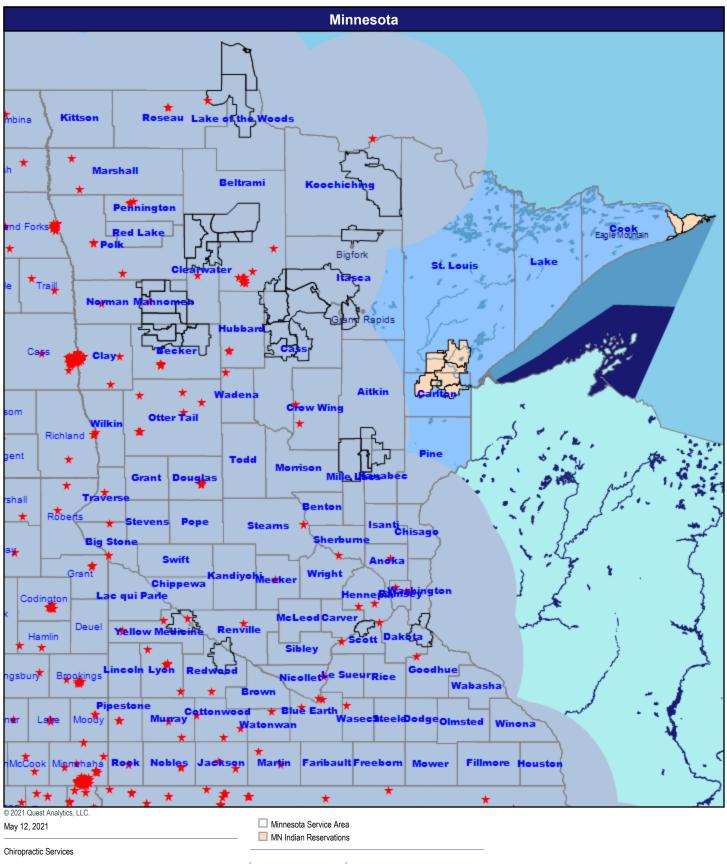

## **Chiropractic Services**

1,188 providers at 901 locations

★ All providers

60 mile radius

Service Areas