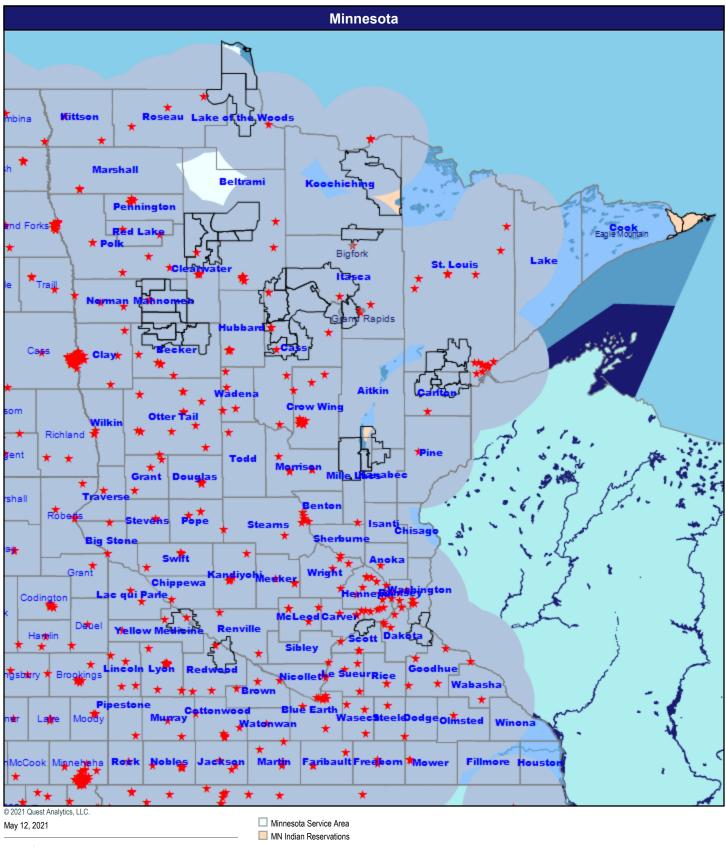

## **Primary Care Providers**

52.60 miles

Primary Care Providers

6,101 providers at 1,164 locations

★ All providers

30 mile radius