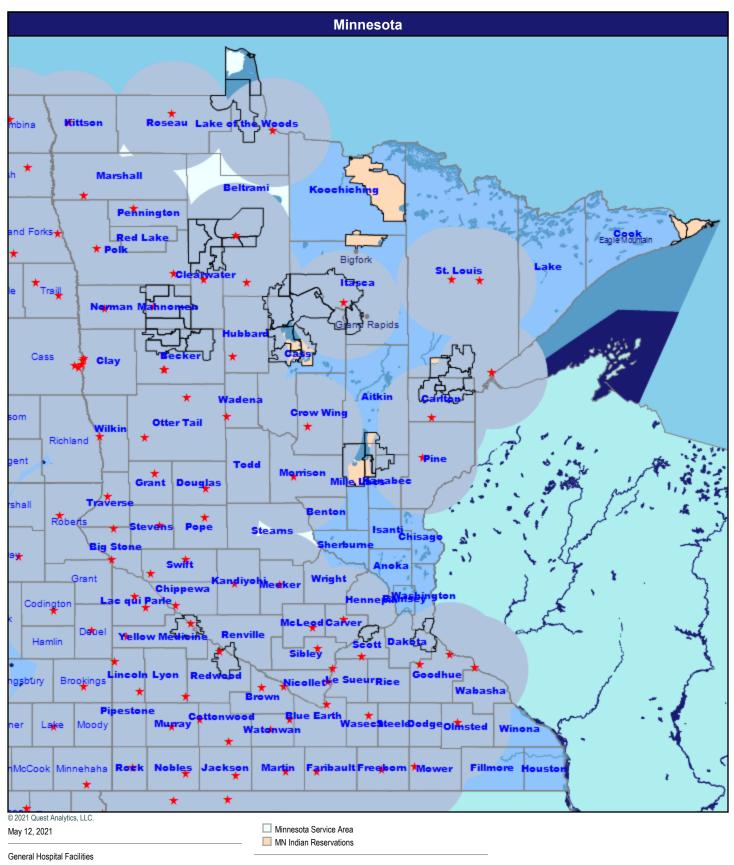

## **Hospitals**

52.60 miles

171 providers at 169 locations

★ All providers

30 mile radius