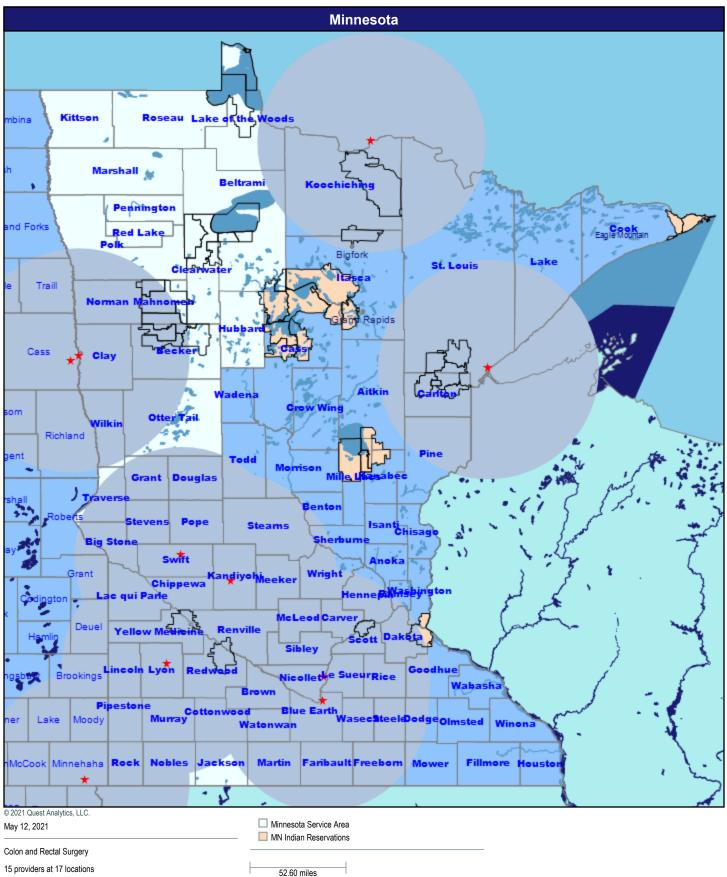

30 mile radius

## **Primary Care Providers**



52.60 miles

Primary Care Providers

6,101 providers at 1,164 locations

★ All providers

30 mile radius

## **Mental Health Providers**



52.60 miles

3,565 providers at 1,142 locations

★ All providers

## **Pediatric Service Providers**



★ All providers

#### Allergy, Immunology, and Rheumatology



85 providers at 80 locations

★ All providers

# **Anesthesiology Physicians and Certified Registered Nurse Anesthetists**



All providers
60 mile radius

## **Cardiac Surgery**



★ All providers

60 mile radius

## **Cardiovascular Disease**



52.60 miles

- ★ All providers
- 60 mile radius

## **Chiropractic Services**



1,188 providers at 901 locations

★ All providers

60 mile radius

Service Areas

# **Colon and Rectal Surgery**



★ All providers

60 mile radius

## **Dental Providers - Pediatric**



- ★ All providers
- 60 mile radius

## **Dermatology**



60 mile radius

## Endocrinology



★ All providers

60 mile radius

Service Areas

## Gastroenterology



186 providers at 79 locations

★ All providers

60 mile radius

## **General Surgery**



All providers

#### Genetics



★ All providers

# Nephrology



★ All providers

60 mile radius

Service Areas

19

# **Neurology and Neurological Surgery**



429 providers at 152 locations

★ All providers 60 mile radius

# **OB/GYN Physicians, & CNM, Certified Professional Midwife, OB/GYN NP**



★ All providers

60 mile radius

## Oncology



52.60 miles

240 providers at 127 locations

★ All providers

60 mile radius

# **Ophthalmology**



★ All providers

60