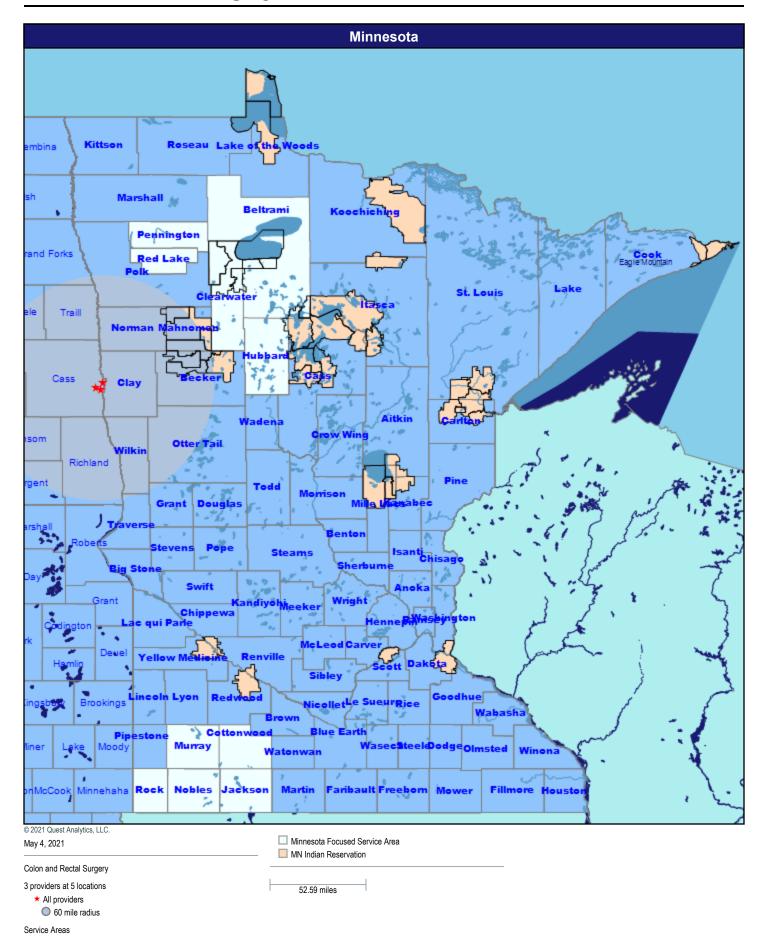

# Sanford Health Plan Network Analysis

Network Analysis - Sanford Health Plan of Minnesota/MNN002

May 4, 2021

### **Map - Minnesota**



\_\_\_\_

Service Areas

☐ Minnesota Focused Service Area

MN Indian Reservation

52.59 miles

### **Hospitals**



### **Primary Care Physicians**



#### **Mental Health Providers**



#### **Pediatric Service Providers**



### Allergy, Immunology, and Rheumatology



# **Anesthesiology Physicians and Certified Registered Nurse Anesthetists**



### **Cardiac Surgery**



#### **Cardiovascular Disease**



### **Chiropractic Services**



### **Colon and Rectal Surgery**



#### **Dental Providers - Pediatric**



### **Dermatology**



### **Endocrinology**



### **Gastroenterology**



Service Areas

### **General Surgery**



#### **Genetics**



Service Areas

### **Nephrology**



### **Neurology and Neurological Surgery**



# OB/GYN Physicians, & CNM, Certified Professional Midwife, OB/GYN NP



### **Oncology**



### **Ophthalmology**



### **Orthopedic Surgery**



### **Otolaryngology**



### **Pediatric Specialty**



# Physical Therapy, Occupational Therapy and Speech Therapy Services



# Physical Medicine and Rehabilitation and Occupational Medicine



### **Pulmonary Disease**



Service Areas

### **Radiology and Nuclear Medicine**



### **Reconstructive Surgery**



### **Substance Use Disorder - Outpatient**



### **Substance Use Dis