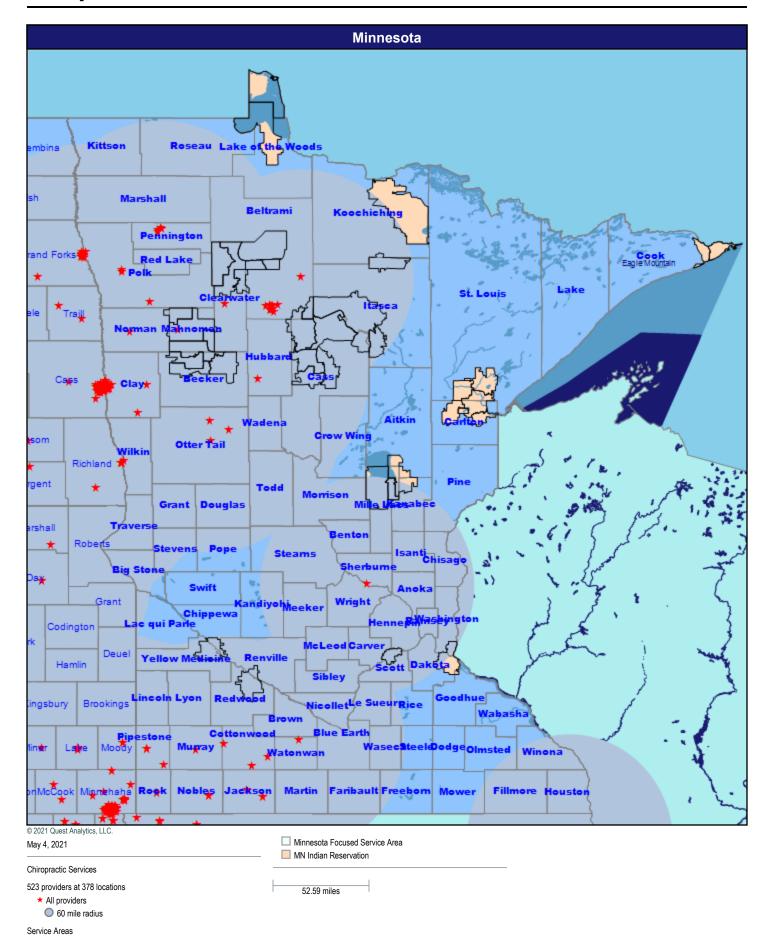

# Sanford Health Plan Network Analysis

Network Analysis - Sanford Health Plan of Minnesota/MNN002

May 4, 2021

### **Map - Minnesota**



\_\_\_\_

Service Areas

☐ Minnesota Focused Service Area

MN Indian Reservation

52.59 miles

### **Hospitals**



### **Primary Care Physicians**



#### **Mental Health Providers**



#### **Pediatric Service Providers**



### Allergy, Immunology, and Rheumatology



# **Anesthesiology Physicians and Certified Registered Nurse Anesthetists**



### **Cardiac Surgery**



#### **Cardiovascular Disease**



### **Chiropractic Services**



### **Colon and Rectal Surgery**



#### **Dental Providers - Pediatric**



### **Dermatology**



### **Endocrinology**



### **Gastroenterology**



Service Areas

### **General Surgery**



#### **Genetics**



Service Areas

### **Nephrology**



### **Neurology and Neurological Surgery**



# OB/GYN Physicians, & CNM, Certified Professional Midwife, OB/GYN NP



### **Oncology**



### **Ophthalmology**



### **Orthopedic Surgery**



### **Otolaryngology**



### **Pediatric Specialty**



# Physical Therapy, Occupational Therapy and Speech Therapy Services



# Physical Medicine and Rehabilitation and Occupational Medicine



### **Pulmonary Disease**



Service Areas

### **Radiology and Nuclear Medicine**



### **Reconstructive Surgery**



### **Substance Use Disorder - Out