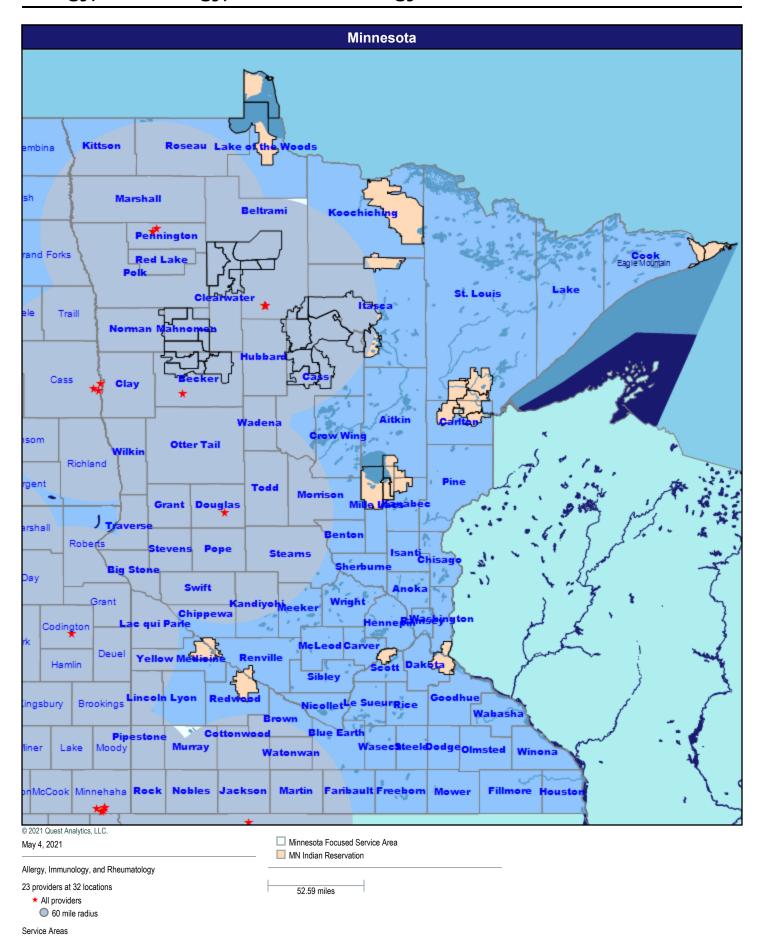

# Sanford Health Plan Network Analysis

Network Analysis - Sanford Health Plan of Minnesota/MNN002

May 4, 2021

### **Map - Minnesota**



\_\_\_\_

Service Areas

☐ Minnesota Focused Service Area

MN Indian Reservation

52.59 miles

### **Hospitals**



### **Primary Care Physicians**



#### **Mental Health Providers**



#### **Pediatric Service Providers**



### Allergy, Immunology, and Rheumatology



# **Anesthesiology Physicians and Certified Registered Nurse Anesthetists**



### **Cardiac Surgery**



#### **Cardiovascular Disease**



### **Chiropractic Services**



### **Colon and Rectal Surgery**



#### **Dental Providers - Pediatric**



### **Dermatology**



### **Endocrinology**



### **Gastroenterology**



Service Areas

### **General Surgery**



#### **Genetics**



Service Areas

### **Nephrology**



### **Neurology and Neurological Surgery**



# OB/GYN Physicians, & CNM, Certified Professional Midwife, OB/GYN NP



### **Oncology**



### **Ophthalmology**



### **Orthopedic Surgery**



### **Otolaryngology**



### **Pediatric Specialty**



# Physical Therapy, Occupational Therapy and Speech Therapy Services



# Physical Medicine and Rehabilitation and Occup