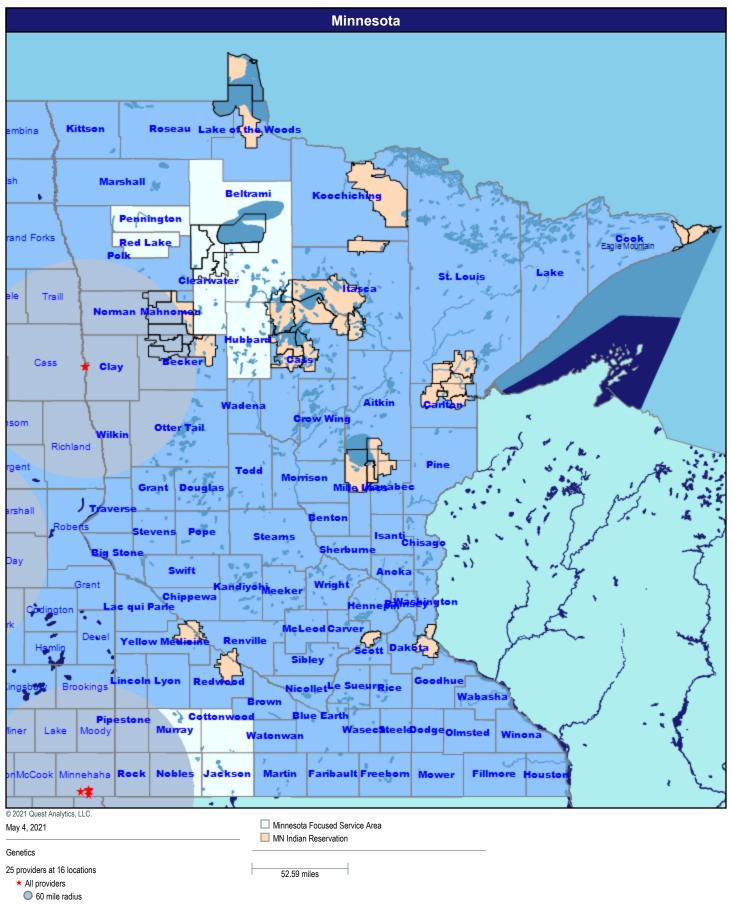

# Sanford Health Plan Network Analysis

Network Analysis - Sanford Health Plan of Minnesota/MNN002

May 4, 2021

### **Map - Minnesota**



\_\_\_\_

Service Areas

☐ Minnesota Focused Service Area

MN Indian Reservation

52.59 miles

### **Hospitals**



### **Primary Care Physicians**



#### **Mental Health Providers**



#### **Pediatric Service Providers**



### Allergy, Immunology, and Rheumatology



# **Anesthesiology Physicians and Certified Registered Nurse Anesthetists**



### **Cardiac Surgery**



#### **Cardiovascular Disease**



### **Chiropractic Services**



### **Colon and Rectal Surgery**



#### **Dental Providers - Pediatric**



### **Dermatology**



### **Endocrinology**



### **Gastroenterology**



Service Areas

### **General Surgery**



#### **Genetics**



Service Areas

### **Nephrology**



### **Neurology and Neurological Surgery**



# OB/GYN Physicians, & CNM, Certified Professional Midwife, OB/GYN NP



### **Oncology**



### **Ophthalmology**



### **Orthopedic Surgery**



### **Otolaryngology**



### **Pediatric Specialty**



# Physical Therapy, Occupational Therapy and Speech Therapy Services



# Physical Medicine and Rehabilitation and Occupational Medicine



### **Pulmonary Disease**



Service Areas

### **Radiology and Nuclear Medicine**



### **Reconstructive Surgery**



### **Substance Use Disorder - Outpatient**



### **Substance Use Disorder - Inpatient**



### **Thoracic Surgery**



### **Urology**



### **Vascular Surgery**



# **Home Health Care Agency**