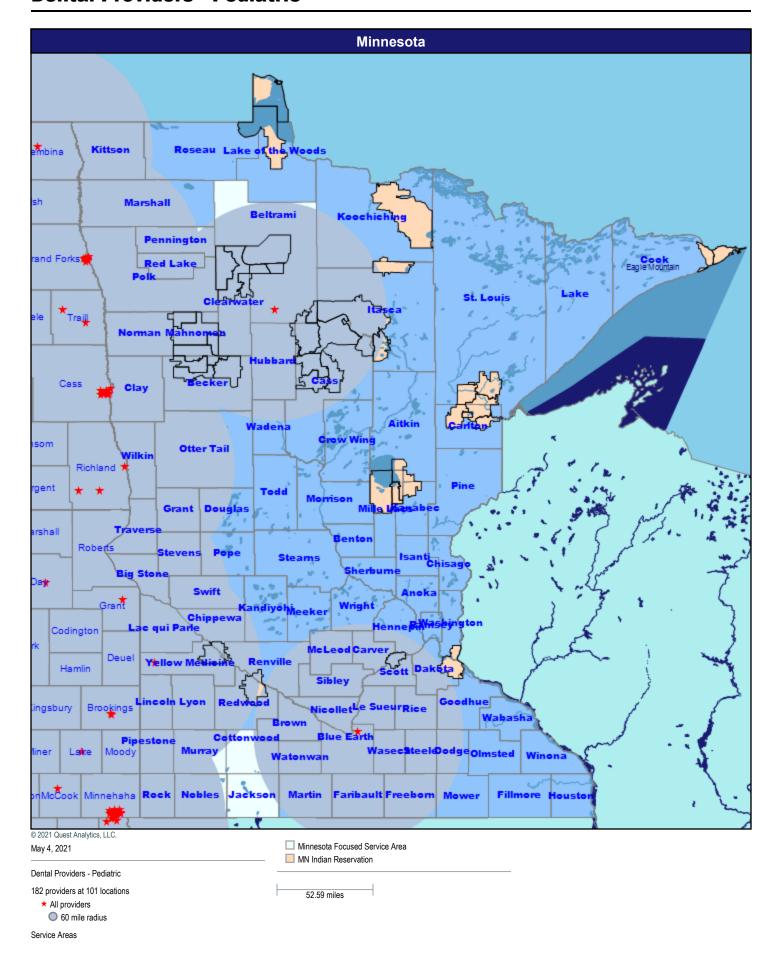

# Sanford Health Plan Network Analysis

Network Analysis - Sanford Health Plan of Minnesota/MNN002

May 4, 2021

### **Map - Minnesota**



\_\_\_\_

Service Areas

☐ Minnesota Focused Service Area

MN Indian Reservation

52.59 miles

### **Hospitals**



### **Primary Care Physicians**



#### **Mental Health Providers**



#### **Pediatric Service Providers**



### Allergy, Immunology, and Rheumatology



# **Anesthesiology Physicians and Certified Registered Nurse Anesthetists**



### **Cardiac Surgery**



#### **Cardiovascular Disease**



### **Chiropractic Services**



### **Colon and Rectal Surgery**



#### **Dental Providers - Pediatric**



### **Dermatology**



### **Endocrinology**



### **Gastroenterology**



Service Areas

### **General Surgery**



#### **Genetics**



Service Areas

### **Nephrology**



### **Neurology and Neurological Surgery**



# OB/GYN Physicians, & CNM, Certified Professional Midwife, OB/GYN NP



### **Oncology**



### **Ophthalmology**



### **Orthopedic Surgery**



### **Otolaryngology**



### **Pediatric Specialty**



# Physical Therapy, Occupational Therapy and Speech Therapy Services



# Physical Medicine and Rehabilitation and Occupational Medicine



### **Pulmonary Disease**



Service Areas

### **Radiology and Nuclear Medicine**



### **Reconstructive Surgery**



### **Substance Use Disorder - Outpatient**



### **Substance Use Disorder - Inpatient**



### **Thoracic Sur