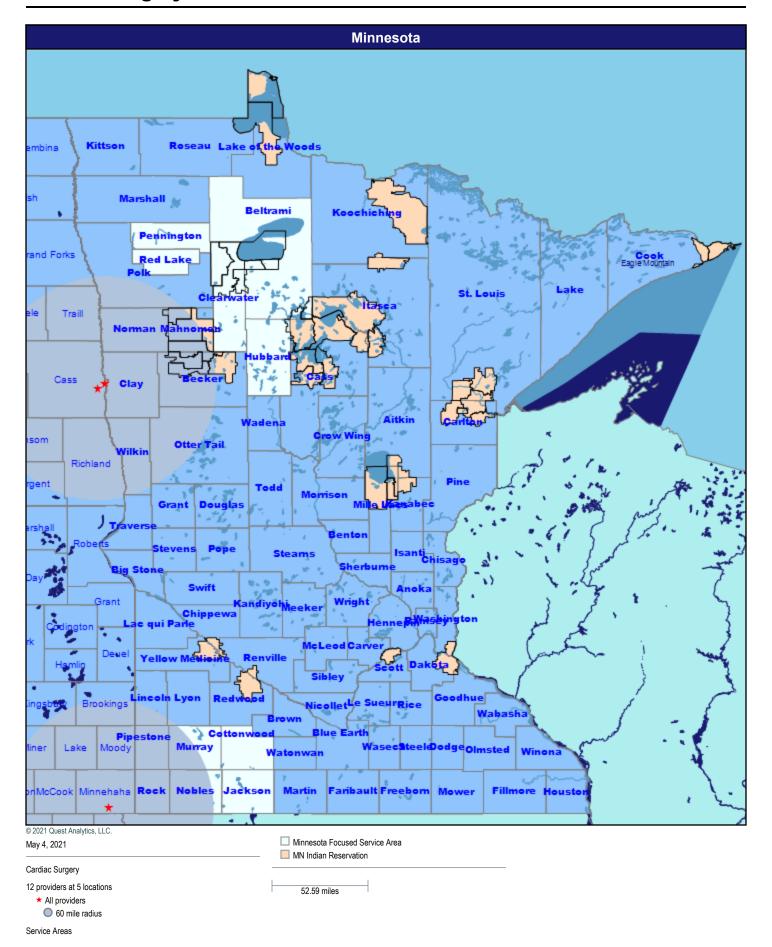

# Sanford Health Plan Network Analysis

Network Analysis - Sanford Health Plan of Minnesota/MNN002

May 4, 2021

### **Map - Minnesota**



\_\_\_\_

Service Areas

☐ Minnesota Focused Service Area

MN Indian Reservation

52.59 miles

### **Hospitals**



### **Primary Care Physicians**



#### **Mental Health Providers**



#### **Pediatric Service Providers**



### Allergy, Immunology, and Rheumatology



# **Anesthesiology Physicians and Certified Registered Nurse Anesthetists**



### **Cardiac Surgery**



#### **Cardiovascular Disease**



### **Chiropractic Services**



### **Colon and Rectal Surgery**



#### **Dental Providers - Pediatric**



### **Dermatology**



### **Endocrinology**



### **Gastroenterology**



Service Areas

### **General Surgery**



#### **Genetics**



Service Areas

### **Nephrology**



### **Neurology and Neurological Surgery**



# OB/GYN Physicians, & CNM, Certified Professional Midwife, OB/GYN NP



### **Oncology**



### **Ophthalmology**



### **Orthopedic Surgery**



### **Otolaryngology**



### **Pediatric Specialty**



# Physical Therapy, Occupational Therapy and Speech Therapy Services



# Physical Medicine and Rehabilitation and Occupational Medicine



### **Pulmonary Disease**



Service Areas

### **Radiology and Nuclear Medicine**