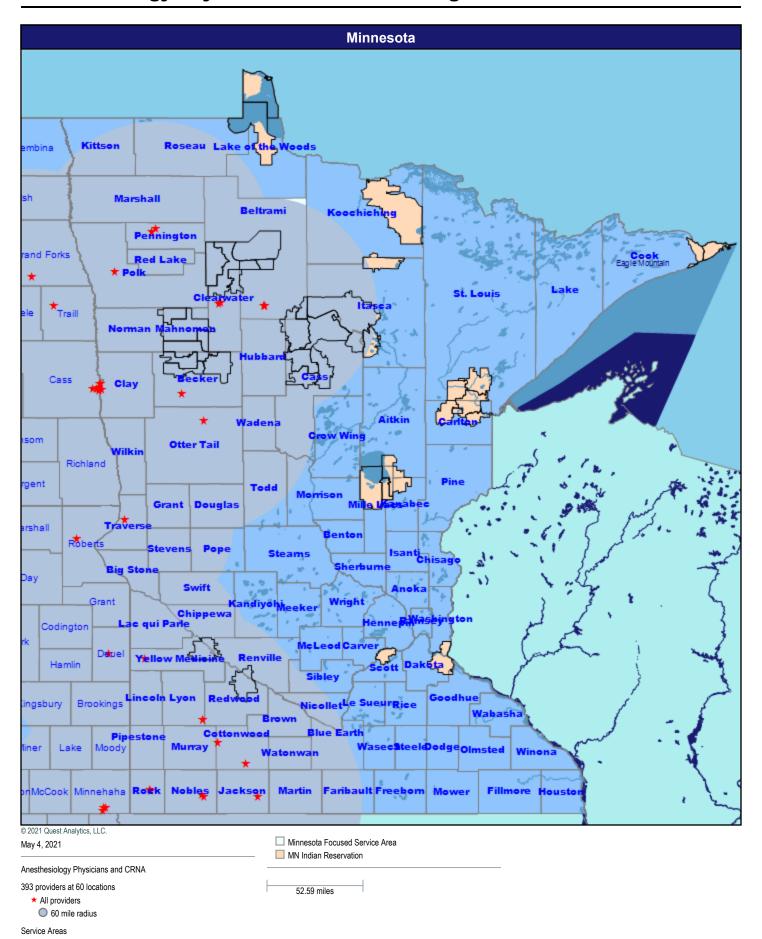

# Sanford Health Plan Network Analysis

Network Analysis - Sanford Health Plan of Minnesota/MNN002

May 4, 2021

### **Map - Minnesota**



\_\_\_\_

Service Areas

☐ Minnesota Focused Service Area

MN Indian Reservation

52.59 miles

### **Hospitals**



### **Primary Care Physicians**



#### **Mental Health Providers**



#### **Pediatric Service Providers**



### Allergy, Immunology, and Rheumatology



# **Anesthesiology Physicians and Certified Registered Nurse Anesthetists**



### **Cardiac Surgery**



#### **Cardiovascular Disease**



### **Chiropractic Services**



### **Colon and Rectal Surgery**



#### **Dental Providers - Pediatric**



### **Dermatology**



### **Endocrinology**



### **Gastroenterology**



Service Areas

### **General Surgery**



#### **Genetics**



Service Areas

### **Nephrology**



### **Neurology and Neurological Surgery**



# OB/GYN Physicians, & CNM, Certified Professional Midwife, OB/GYN NP



### **Oncology**



### **Ophthalmology**



### **Orthopedic Surgery**



### **Otolaryngology**



### **Pediatric Specialty**



# Physical Therapy, Occupational Therapy and Speech Therapy Services



# Physical Medicine and Rehabilitation and Occupational Medicine



### **Pulmonary Disease**



Service Areas

### **Radiology