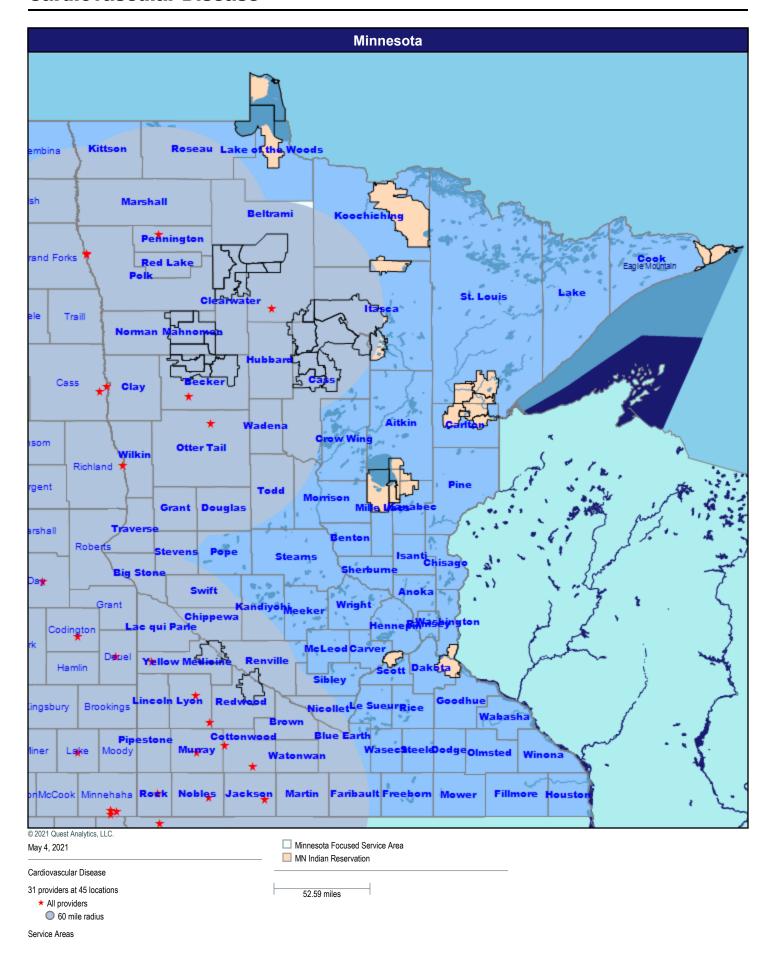

# Sanford Health Plan Network Analysis

Network Analysis - Sanford Health Plan of Minnesota/MNN002

May 4, 2021

### **Map - Minnesota**



\_\_\_\_

Service Areas

☐ Minnesota Focused Service Area

MN Indian Reservation

52.59 miles

### **Hospitals**



### **Primary Care Physicians**



#### **Mental Health Providers**



#### **Pediatric Service Providers**



### Allergy, Immunology, and Rheumatology



# **Anesthesiology Physicians and Certified Registered Nurse Anesthetists**



### **Cardiac Surgery**



#### **Cardiovascular Disease**



### **Chiropractic Services**



### **Colon and Rectal Surgery**



#### **Dental Providers - Pediatric**



### **Dermatology**



### **Endocrinology**



### **Gastroenterology**



Service Areas

### **General Surgery**



#### **Genetics**



Service Areas

### **Nephrology**



### **Neurology and Neurological Surgery**



# OB/GYN Physicians, & CNM, Certified Professional Midwife, OB/GYN NP



### **Oncology**



### **Ophthalmology**



### **Orthopedic Surgery**



### **Otolaryngology**



### **Pediatric Specialty**



# Physical Therapy, Occupational Therapy and Speech Therapy Services



# Physical Medicine and Rehabilitation and Occupational Medicine



### **Pulmonary Disease**



Service Areas

### **Radiology and Nuclear Medicine**



### **Reconstructive Surgery**



#