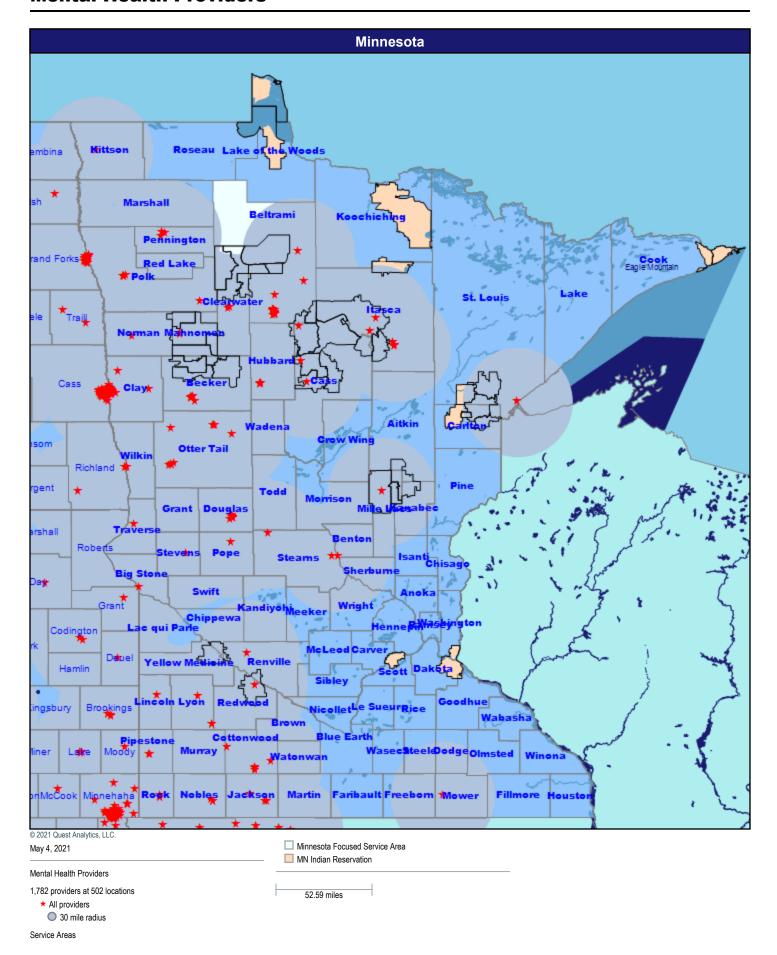

# Sanford Health Plan Network Analysis

Network Analysis - Sanford Health Plan of Minnesota/MNN002

May 4, 2021

### **Map - Minnesota**



\_\_\_\_

Service Areas

☐ Minnesota Focused Service Area

MN Indian Reservation

52.59 miles

### **Hospitals**



### **Primary Care Physicians**



#### **Mental Health Providers**



#### **Pediatric Service Providers**



### Allergy, Immunology, and Rheumatology



# **Anesthesiology Physicians and Certified Registered Nurse Anesthetists**



### **Cardiac Surgery**



#### **Cardiovascular Disease**



### **Chiropractic Services**



### **Colon and Rectal Surgery**



#### **Dental Providers - Pediatric**



### **Dermatology**



### **Endocrinology**



### **Gastroenterology**



Service Areas

### **General Surgery**



#### **Genetics**



Service Areas

### **Nephrology**



### **Neurology and Neurological Surgery**



# OB/GYN Physicians, & CNM, Certified Professional Midwife, OB/GYN NP



### **Oncology**



### **Ophthalmology**



### **Orthopedic Surgery**



### **Otolaryngology**



### **Pediatric Specialty**



# Physical Therapy, Occupational Th