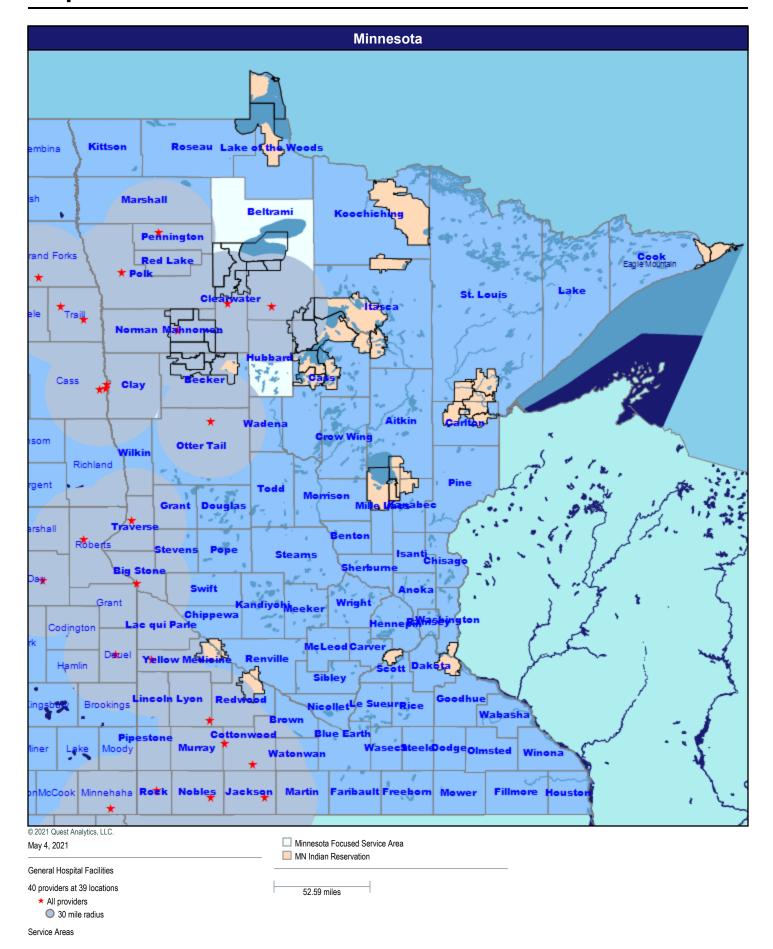

# Sanford Health Plan Network Analysis

Network Analysis - Sanford Health Plan of Minnesota/MNN002

May 4, 2021

### **Map - Minnesota**



\_\_\_\_

Service Areas

☐ Minnesota Focused Service Area

MN Indian Reservation

52.59 miles

### **Hospitals**



### **Primary Care Physicians**



#### **Mental Health Providers**



#### **Pediatric Service Providers**



### Allergy, Immunology, and Rheumatology



# **Anesthesiology Physicians and Certified Registered Nurse Anesthetists**



### **Cardiac Surgery**



#### **Cardiovascular Disease**



### **Chiropractic Services**



### **Colon and Rectal Surgery**



#### **Dental Providers - Pediatric**



### **Dermatology**



### **Endocrinology**



### **Gastroenterology**



Service Areas

### **General Surgery**



#### **Genetics**



Service Areas

### **Nephrology**



### **Neurology and Neurological Surgery**



# OB/GYN Physicians, & CNM, Certified Professional Midwife, OB/GYN NP



### **Oncology**



### **Ophthalmology**



### **Orthopedic Surgery**



### **Otolaryngology*