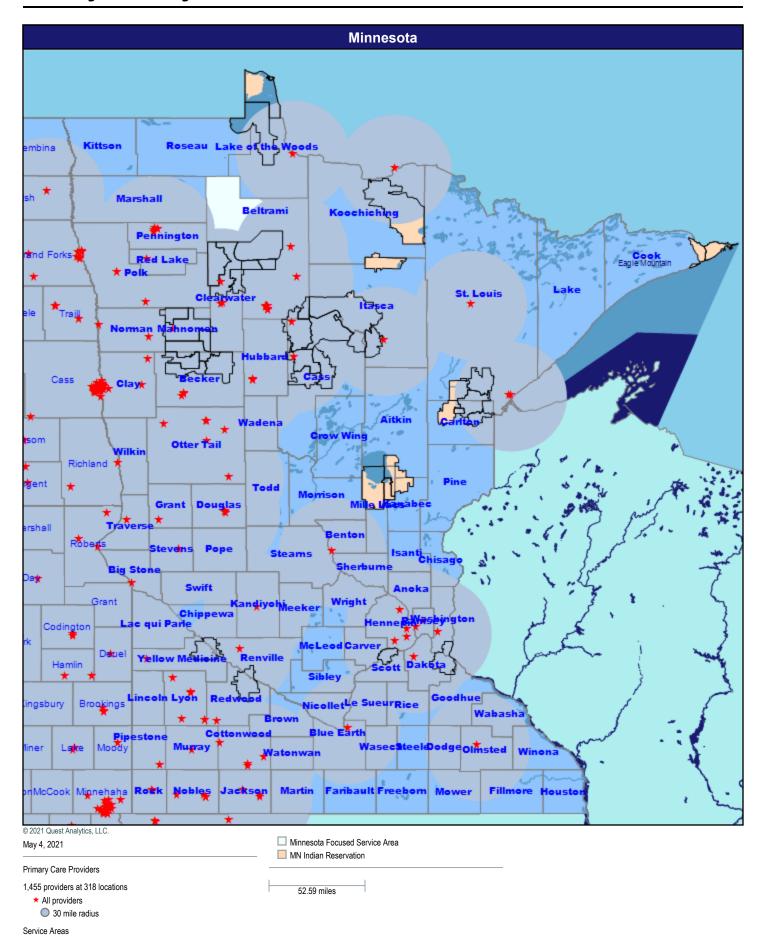

# Sanford Health Plan Network Analysis

Network Analysis - Sanford Health Plan of Minnesota/MNN002

May 4, 2021

### **Map - Minnesota**



\_\_\_\_

Service Areas

☐ Minnesota Focused Service Area

MN Indian Reservation

52.59 miles

### **Hospitals**



### **Primary Care Physicians**



#### **Mental Health Providers**



#### **Pediatric Service Providers**



### Allergy, Immunology, and Rheumatology



# **Anesthesiology Physicians and Certified Registered Nurse Anesthetists**



### **Cardiac Surgery**



#### **Cardiovascular Disease**



### **Chiropractic Services**



### **Colon and Rectal Surgery**



#### **Dental Providers - Pediatric**



### **Dermatology**



### **Endocrinology**



### **Gastroenterology**



Service Areas

### **General Surgery**



#### **Genetics**



Service Areas

### **Nephrology**



### **Neurology and Neurological Surgery**



# OB/GYN Physicians, & CNM, Certified Professional Midwife, OB/GYN NP



### **Oncology**



### **Ophthalmology**



### **Orthopedic Surgery**



### **Otolaryngology**



### **Pediatric Specialty**