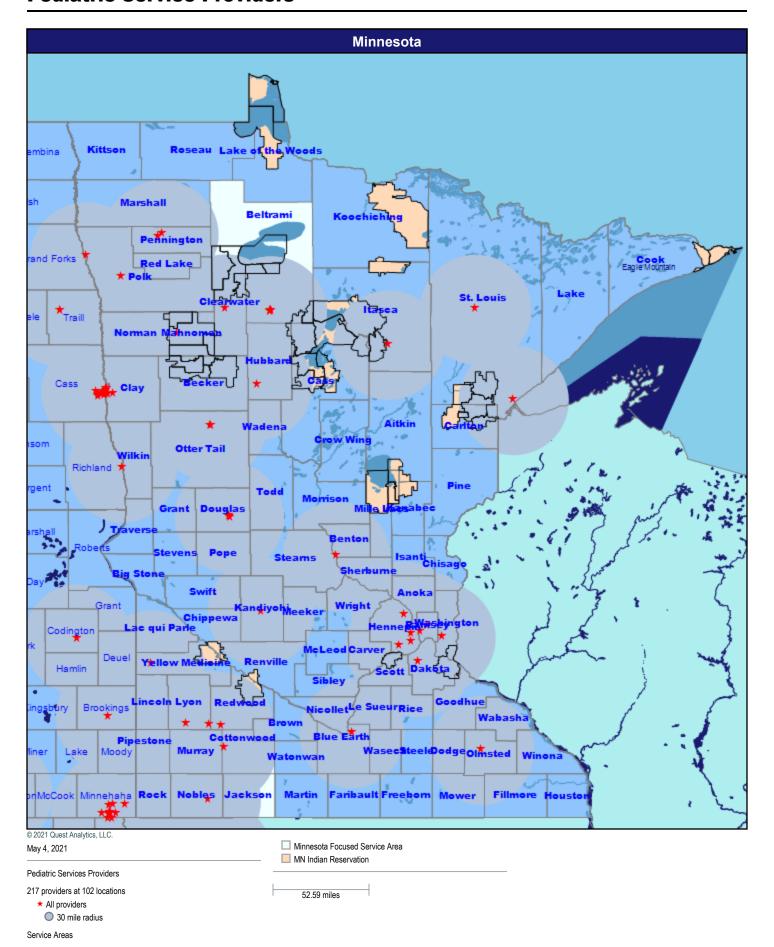

# Sanford Health Plan Network Analysis

Network Analysis - Sanford Health Plan of Minnesota/MNN002

May 4, 2021

### **Map - Minnesota**



\_\_\_\_

Service Areas

☐ Minnesota Focused Service Area

MN Indian Reservation

52.59 miles

### **Hospitals**



### **Primary Care Physicians**



#### **Mental Health Providers**



#### **Pediatric Service Providers**



### Allergy, Immunology, and Rheumatology



# **Anesthesiology Physicians and Certified Registered Nurse Anesthetists**



### **Cardiac Surgery**



#### **Cardiovascular Disease**



### **Chiropractic Services**



### **Colon and Rectal Surgery**



#### **Dental Providers - Pediatric**



### **Dermatology**



### **Endocrinology**



### **Gastroenterology**



Service Areas

### **General Surgery**



#### **Genetics**



Service Areas

### **Nephrology**



### **Neurology and Neurological Surgery**



# OB/GYN Physicians, & CNM, Certified Professional Midwife, OB/GYN NP



### **Oncology**



### **Ophthalmology**



### **Orthopedic Surgery**



### **Otolaryngology**



### **Pediatric Specialty**



# Physical Therapy, Occupational Therapy and Speech Therapy Services



# P