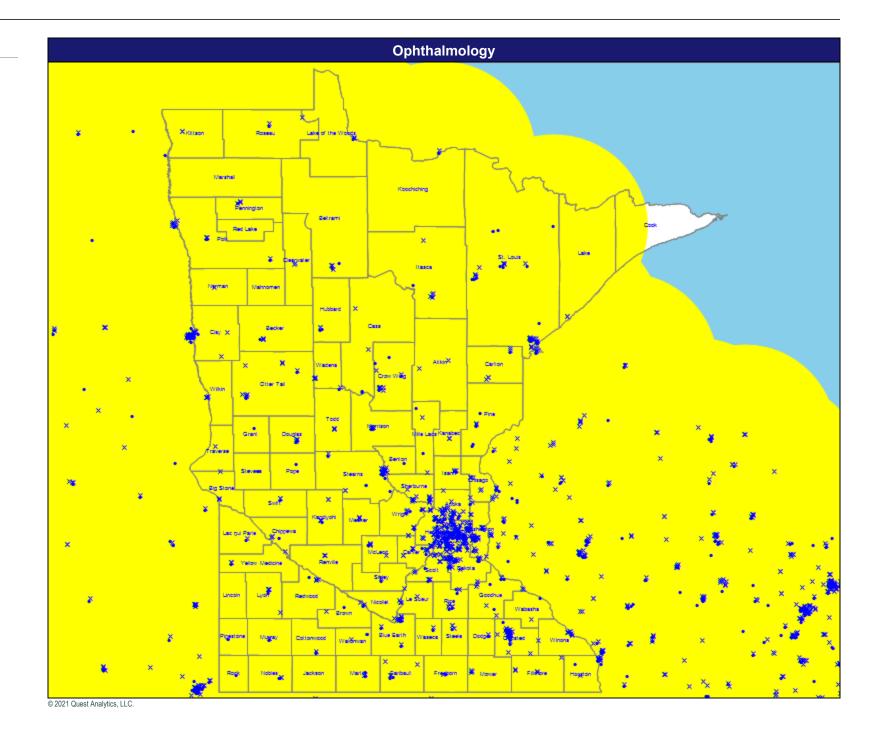

#### April 13, 2021 General Surgery 1,461 providers at 1,257 locations Single providers (457) × Multiple providers (800) 60 mile radius × 2 Killaon Service Areas Minnesota ٠ Nacabal