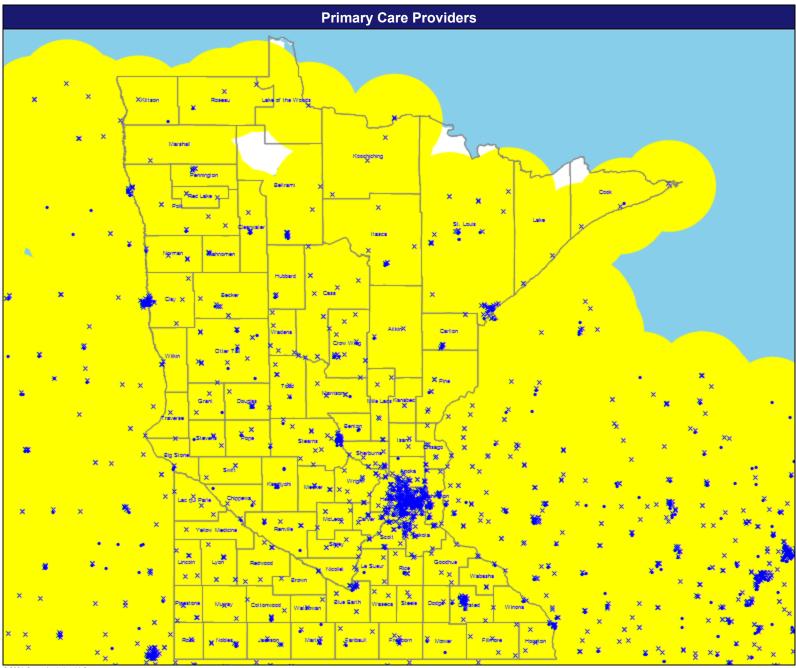

30 mile radius

Service Areas

Minnesota

Primary Care

12,207 providers at 3,931 locations • Single providers (1,074) × Multiple providers (2,857)

30 mile radius

Service Areas

Minnesota