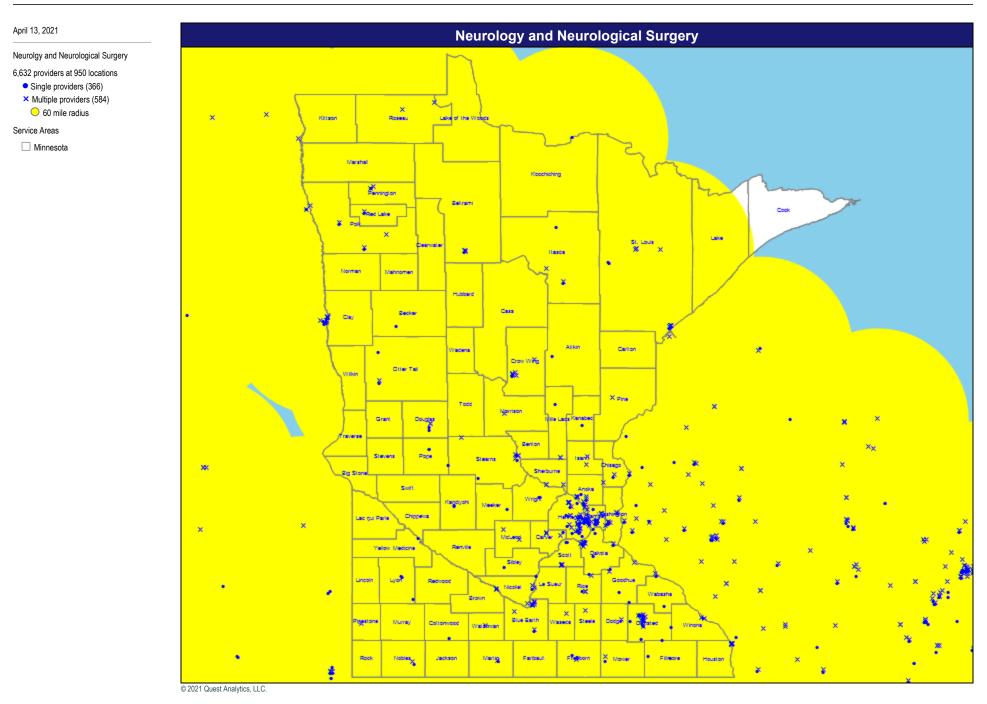

2,263 providers at 1,350 locations

 Single providers (491) × Multiple providers (859)

30 mile radius

Service Areas

Minnesota





# Specialty Services

April 13, 2021





#### Мар





# April 13, 2021

Chiropractic Medicine 3,934 providers at 3,444 locations • Single providers (2,271) × Multiple providers (1,173)

💛 60 mile radius

Service Areas

Minnesota



#### Мар

#### April 13, 2021

Colon and Rectal Surgery

67 providers at 110 locations • Single providers (43)

Multiple providers (67)
 60 mile radius

Service Areas

Minnesota



#### Мар



15



16

#### Мар



#### Мар



#### April 13, 2021 General Surgery 1,461 providers at 1,257 locations Single providers (457) × Multiple providers (800) 60 mile radius × 2 Killaon Service Areas Minnesota ٠ Nacabal



#### Мар



20







23



24

#### April 13, 2021 Ophthalmology 3,473 providers at 2,826 locations



Service Areas

Minnesota





#### Мар



#### Мар

#### April 13, 2021 Pediatric - Specialists

1,206 providers at 689 locations

- Single providers (219)
  Multiple providers (470)
- 60 mile radius
- Service Areas
- Minnesota



#### Мар



#### April 13, 2021

Physical Medicine and Rehabilitation

- 4,031 providers at 1,548 locations Single providers (395)
- × Multiple providers (1,153)

60 mile radius

Service Areas

Minnesota



#### Мар





### Мар

#### April 13, 2021

Plastic and Reconstructive Surgery

241 providers at 387 locations

Single providers (223)
 Multiple providers (164)

😑 60 mile radius

Service Areas

Minnesota











#### Мар