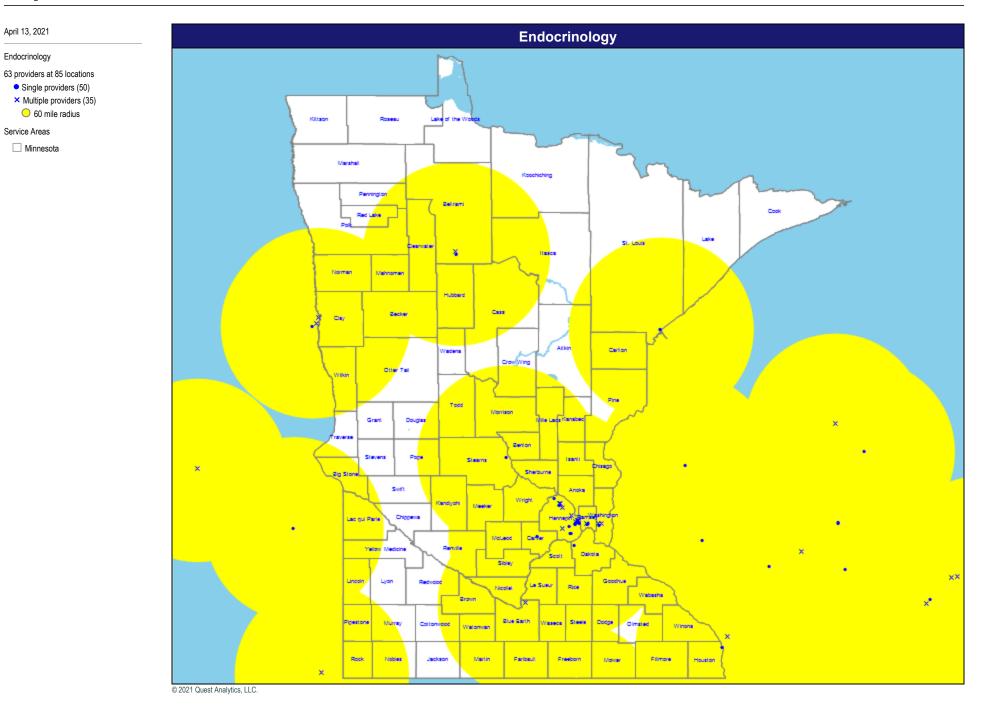

pril 13, 2021

Mental Health Provider 9,759 providers at 4,988 locations

Single providers (2,262)
 Multiple providers (2,726)

30 mile radius

Service Areas

Minnesota



#### April 13, 2021

Primary Care - Pediatric

2,263 providers at 1,350 locations

 Single providers (491) × Multiple providers (859)

30 mile radius

Service Areas

Minnesota





# Specialty Services

April 13, 2021





#### Мар





# April 13, 2021

Chiropractic Medicine 3,934 providers at 3,444 locations • Single providers (2,271) × Multiple providers (1,173)

💛 60 mile radius

Service Areas

Minnesota



#### Мар

#### April 13, 2021

Colon and Rectal Surgery

67 providers at 110 locations • Single providers (43)

Multiple providers (67)
 60 mile radius

Service Areas

Minnesota



#### Мар



15



16

#### Мар



#### Мар



#### April 13, 2021 General Surgery 1,461 providers at 1,257 locations Single providers (457) × Multiple providers (800) 60 mile radius × 2 Killaon Service Areas Minnesota ٠ Nacabal



#### Мар



20







23



24

#### April 13, 2021 Ophthalmology 3,473 providers at 2,826 locations



Service Areas

Minnesota





#### Мар



#### Мар

#### April 13, 2021 Pediatric - Specialists

1,206 providers at 689 locations

- Single providers (219)
  Multiple providers (470)
- 60 mile radius
- Service Areas
- Minnesota



#### Мар



#### April 13, 2021

Physical Medicine and Rehabilitation

- 4,031 providers at 1,548 locations Single providers (395)
- × Multiple providers (1,153)

60 mile radius

Service Areas

Minnesota



#### Мар





### Мар

#### April 13, 2021

Plastic and Rec