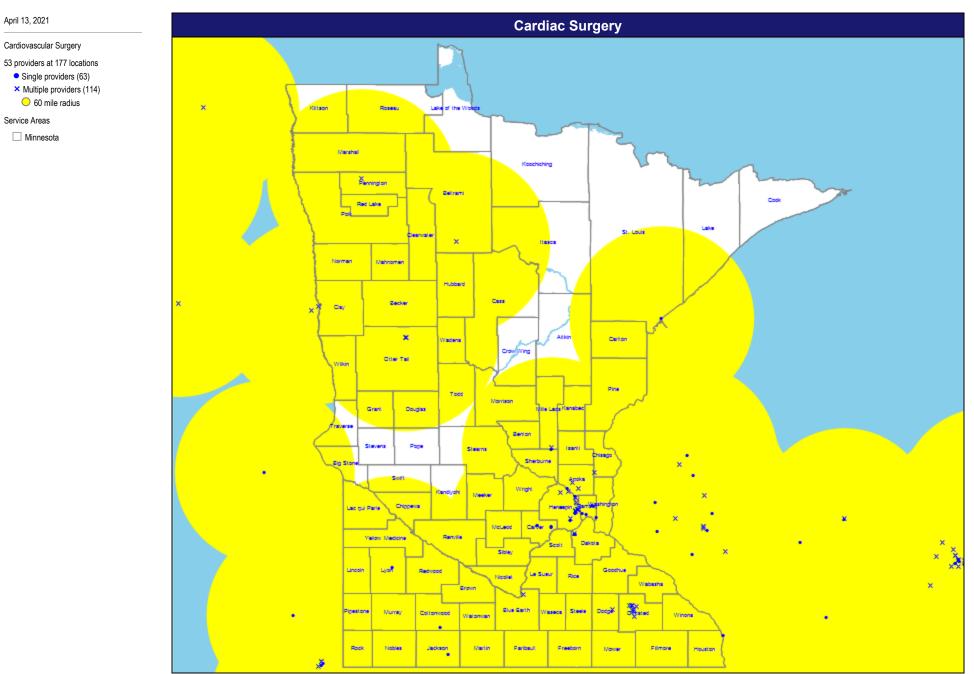

s**

April 13, 2021

Created with the Quest Analytics Suite Copyright © 2003-21 Quest Analytics, LLC.

April 13, 2021

Acute Inpatient Hospitals

506 hospitals at 491 locations

All hospitals

30 mile radius

Service Areas

Minnesota





Primary Care

12,207 providers at 3,931 locations • Single providers (1,074) × Multiple providers (2,857)

30 mile radius

Service Areas

Minnesota



### April 13, 2021

Mental Health Provider 9,759 providers at 4,988 locations

Single providers (2,262)
 Multiple providers (2,726)

30 mile radius

Service Areas

Minnesota



#### April 13, 2021

Primary Care - Pediatric

2,263 providers at 1,350 locations

 Single providers (491) × Multiple providers (859)

30 mile radius

Service Areas

Minnesota





# Specialty Services

April 13, 2021





#### Мар





# April 13, 2021

Chiropractic Medicine 3,934 providers at 3,444 locations • Single providers (2,271) × Multiple providers (1,173)

💛 60 mile radius

Service Areas

Minnesota



#### Мар

#### April 13, 2021

Colon and Rectal Surgery

67 providers at 110 locations • Single providers (43)

Multiple providers (67)
 60 mile radius

Service Areas

Minnesota



#### Мар



15



16

#### Мар



#### Мар



#### April 13, 2021 General Surgery 1,461 providers at 1,257 locations Single providers (457) × Multiple providers (800) 60 mile radius × 2 Killaon Service Areas Minnesota ٠ Nacabal



#### Мар



20







23



24

#### April 13, 2021 Ophthalmology 3,473 providers at 2,826 locations



Service Areas

Minnesota





#### Мар



#### Мар

#### April 13, 2021 Pediatric - Specialists

1,206