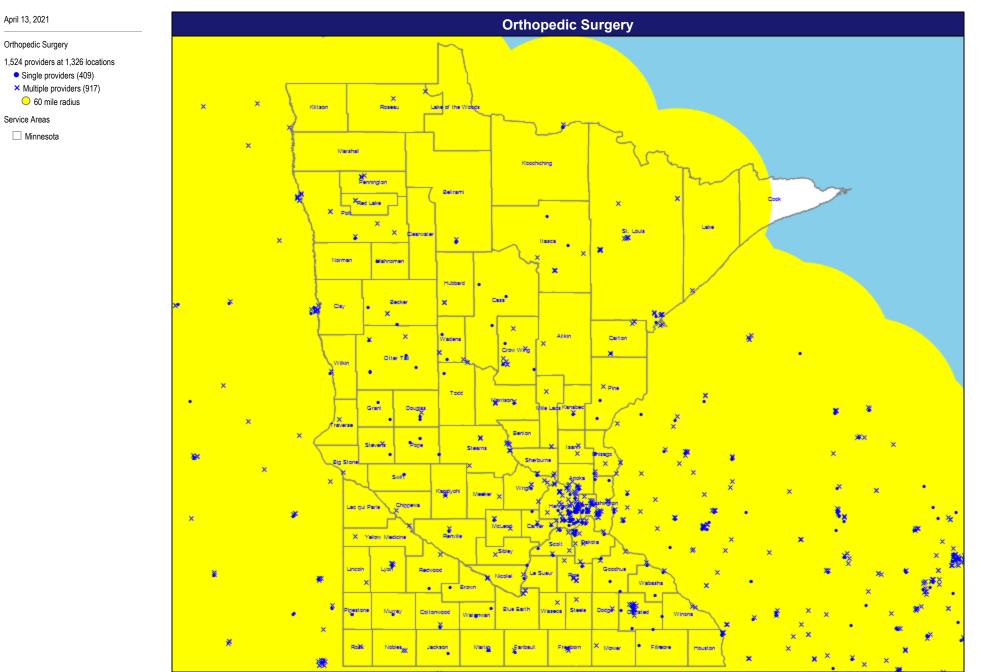

#### April 13, 2021 Pediatric - Specialists

1,206 providers at 689 locations

- Single providers (219)
  Multiple providers (470)
- 60 mile radius
- Service Areas
- Minnesota