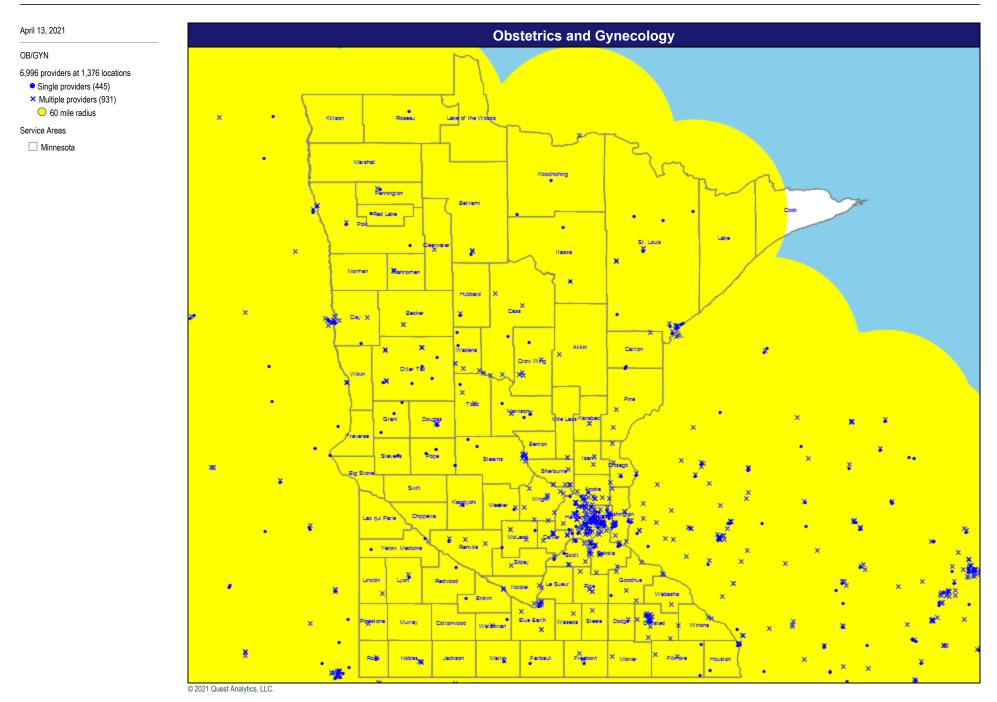

2,263 providers at 1,350 locations

 Single providers (491) × Multiple providers (859)

30 mile radius

Service Areas

Minnesota





# Specialty Services

April 13, 2021





#### Мар





# April 13, 2021

Chiropractic Medicine 3,934 providers at 3,444 locations • Single providers (2,271) × Multiple providers (1,173)

💛 60 mile radius

Service Areas

Minnesota



#### Мар

#### April 13, 2021

Colon and Rectal Surgery

67 providers at 110 locations • Single providers (43)

Multiple providers (67)
 60 mile radius

Service Areas

Minnesota



#### Мар



15



16

#### Мар



#### Мар



#### April 13, 2021 General Surgery 1,461 providers at 1,257 locations Single providers (457) × Multiple providers (800) 60 mile radius × 2 Killaon Service Areas Minnesota ٠ Nacabal



#### Мар



20







23



24

#### April 13, 2021 Ophthalmology 3,473 providers at 2,826 locations



Service Areas

Minnesota





#### Мар



#### Мар

#### April 13, 2021 Pediatric - Specialists

1,206 providers at 689 locations

- Single providers (219)
  Multiple providers (470)
- 60 mile radius
- Service Areas
- Minnesota



#### Мар



#### April 13, 2021

Physical Medicine and Rehabilitation

- 4,031 providers at 1,548 locations Single providers (395)
- × Multiple providers (1,153)

60 mile radius

Service Areas

Minnesota



#### Мар





### Мар

#### April 13, 2021

Plastic and Reconstructive Surgery

241 providers at 387 locations

Single providers (223)
 Multiple providers (164)

😑 60 mile radius

Service Areas

Minnesota











#### Мар