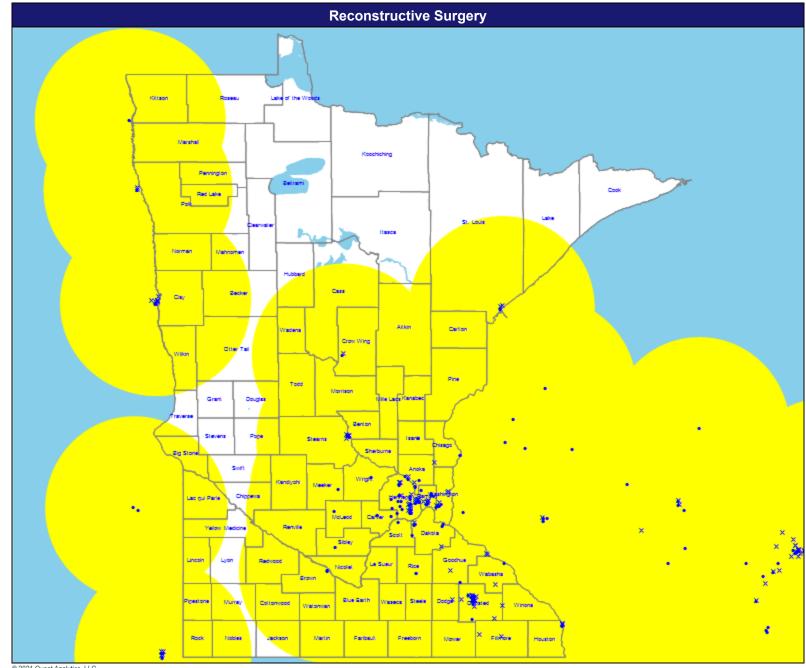

#### April 13, 2021

Plastic and Reconstructive Surgery

241 providers at 387 locations

Single providers (223)
 Multiple providers (164)

😑 60 mile radius

Service Areas

Minnesota

#### Мар