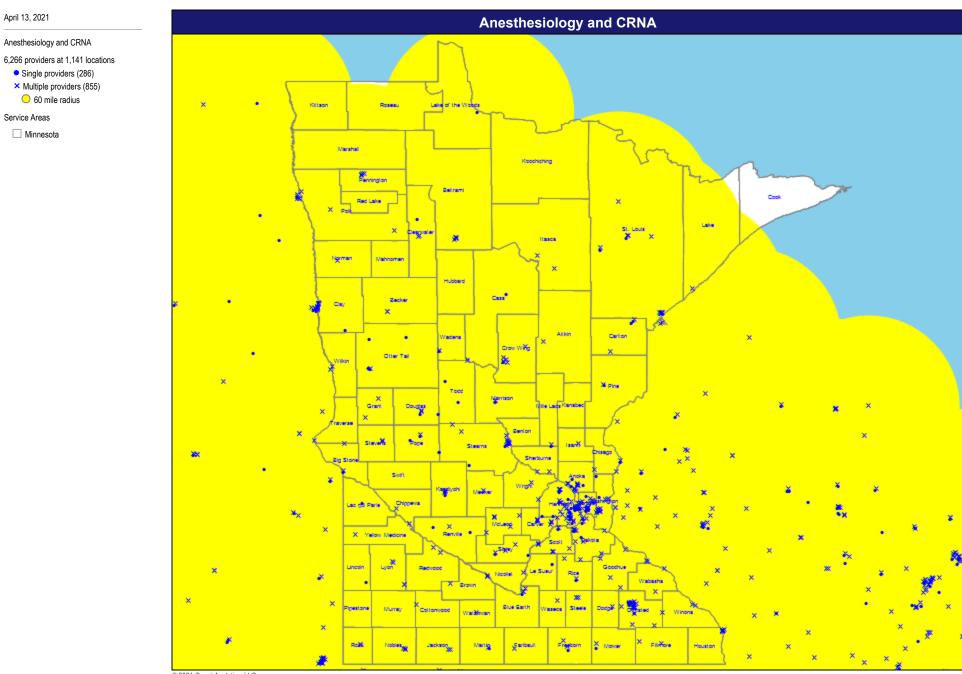

der Locations**

April 13, 2021

Created with the Quest Analytics Suite Copyright © 2003-21 Quest Analytics, LLC.

April 13, 2021

Acute Inpatient Hospitals

506 hospitals at 491 locations

All hospitals

30 mile radius

Service Areas

Minnesota





Primary Care

12,207 providers at 3,931 locations • Single providers (1,074) × Multiple providers (2,857)

30 mile radius

Service Areas

Minnesota



### April 13, 2021

Mental Health Provider 9,759 providers at 4,988 locations

Single providers (2,262)
 Multiple providers (2,726)

30 mile radius

Service Areas

Minnesota



#### April 13, 2021

Primary Care - Pediatric

2,263 providers at 1,350 locations

 Single providers (491) × Multiple providers (859)

30 mile radius

Service Areas

Minnesota





# Specialty Services

April 13, 2021





#### Мар





# April 13, 2021

Chiropractic Medicine 3,934 providers at 3,444 locations • Single providers (2,271) × Multiple providers (1,173)

💛 60 mile radius

Service Areas

Minnesota



#### Мар

#### April 13, 2021

Colon and Rectal Surgery

67 providers at 110 locations • Single providers (43)

Multiple providers (67)
 60 mile radius

Service Areas

Minnesota



#### Мар



15



16

#### Мар



#### Мар



#### April 13, 2021 General Surgery 1,461 providers at 1,257 locations Single providers (457) × Multiple providers (800) 60 mile radius × 2 Killaon Service Areas Minnesota ٠ Nacabal



#### Мар



20







23



24

#### April 13, 2021 Ophthalmology 3,473 providers at 2,826 locations



Service Areas

Minnesota





#### Мар



#### Мар

#### April 13, 2021 Pediatric - Specia