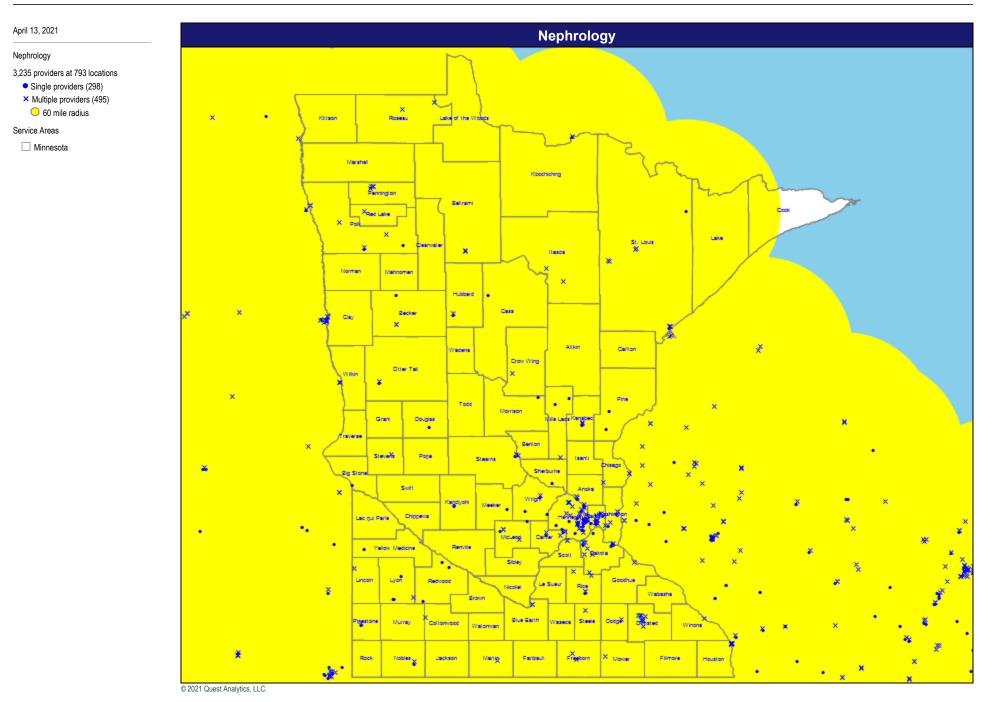

ic

2,263 providers at 1,350 locations

 Single providers (491) × Multiple providers (859)

30 mile radius

Service Areas

Minnesota





# Specialty Services

April 13, 2021





#### Мар





# April 13, 2021

Chiropractic Medicine 3,934 providers at 3,444 locations • Single providers (2,271) × Multiple providers (1,173)

💛 60 mile radius

Service Areas

Minnesota



#### Мар

#### April 13, 2021

Colon and Rectal Surgery

67 providers at 110 locations • Single providers (43)

Multiple providers (67)
 60 mile radius

Service Areas

Minnesota



#### Мар



15



16

#### Мар



#### Мар



#### April 13, 2021 General Surgery 1,461 providers at 1,257 locations Single providers (457) × Multiple providers (800) 60 mile radius × 2 Killaon Service Areas Minnesota ٠ Nacabal



#### Мар



20







23



24

#### April 13, 2021 Ophthalmology 3,473 providers at 2,826 locations



Service Areas

Minnesota





#### Мар



#### Мар

#### April 13, 2021 Pediatric - Specialists

1,206 providers at 689 locations

- Single providers (219)
  Multiple providers (470)
- 60 mile radius
- Service Areas
- Minnesota



#### Мар



#### April 13, 2021

Physical Medicine and Rehabilitation

- 4,031 providers at 1,548 locations Single providers (395)
- × Multiple providers (1,153)

60 mile radius

Service Areas

Minnesota



#### Мар





### Мар

#### April 13, 2021

Plastic and Reconstructive Surgery

241 providers at 387 locations

Single providers (223)
 Multiple providers (164)

😑 60 mile radius

Service Areas

Minnesota











#### Мар