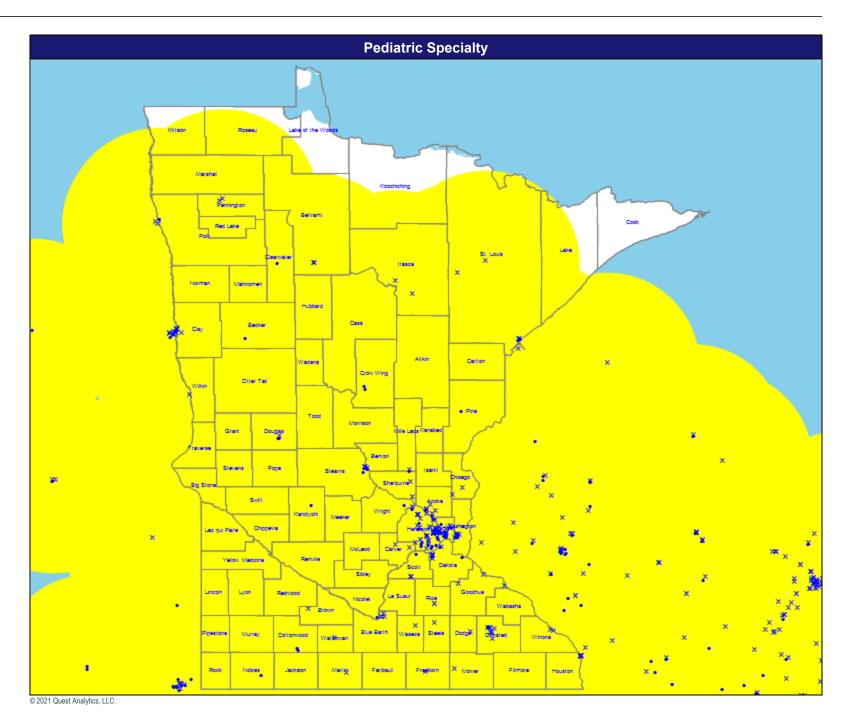

#### April 13, 2021 Pediatric - Specialists

1,206 providers at 689 locations

- Single providers (219)
  Multiple providers (470)
- 60 mile radius
- Service Areas
- Minnesota