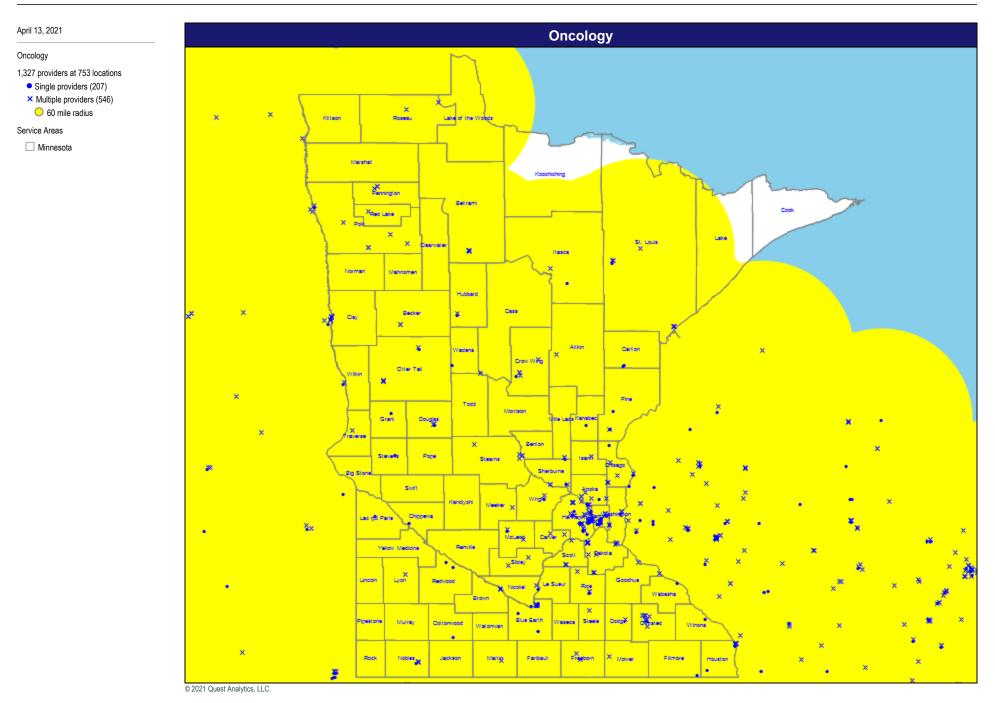

providers at 1,350 locations

 Single providers (491) × Multiple providers (859)

30 mile radius

Service Areas

Minnesota





# Specialty Services

April 13, 2021





#### Мар





# April 13, 2021

Chiropractic Medicine 3,934 providers at 3,444 locations • Single providers (2,271) × Multiple providers (1,173)

💛 60 mile radius

Service Areas

Minnesota



#### Мар

#### April 13, 2021

Colon and Rectal Surgery

67 providers at 110 locations • Single providers (43)

Multiple providers (67)
 60 mile radius

Service Areas

Minnesota



#### Мар



15



16

#### Мар



#### Мар



#### April 13, 2021 General Surgery 1,461 providers at 1,257 locations Single providers (457) × Multiple providers (800) 60 mile radius × 2 Killaon Service Areas Minnesota ٠ Nacabal



#### Мар



20







23



24

#### April 13, 2021 Ophthalmology 3,473 providers at 2,826 locations



Service Areas

Minnesota





#### Мар



#### Мар

#### April 13, 2021 Pediatric - Specialists

1,206 providers at 689 locations

- Single providers (219)
  Multiple providers (470)
- 60 mile radius
- Service Areas
- Minnesota



#### Мар



#### April 13, 2021

Physical Medicine and Rehabilitation

- 4,031 providers at 1,548 locations Single providers (395)
- × Multiple providers (1,153)

60 mile radius

Service Areas

Minnesota



#### Мар





### Мар

#### April 13, 2021

Plastic and Reconstructive Surgery

241 providers at 387 locations

Single providers (223)
 Multiple providers (164)

😑 60 mile radius

Service Areas

Minnesota











#### Мар