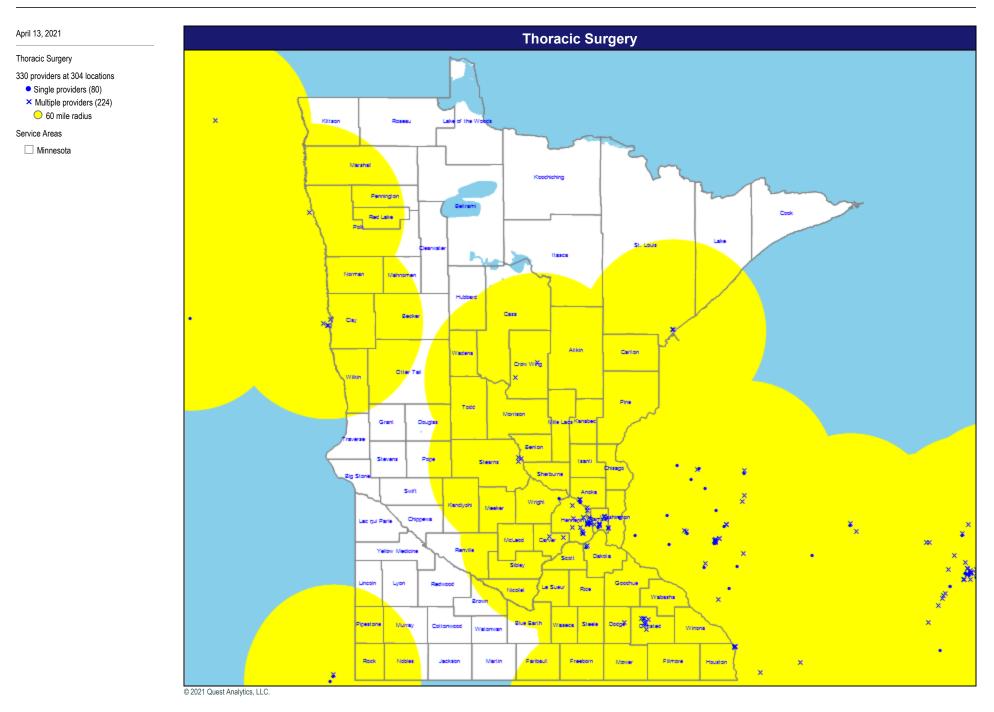

Killaon Service Areas Minnesota ٠ Nacabal



#### Мар



20







23



24

#### April 13, 2021 Ophthalmology 3,473 providers at 2,826 locations



Service Areas

Minnesota





#### Мар



#### Мар

#### April 13, 2021 Pediatric - Specialists

1,206 providers at 689 locations

- Single providers (219)
  Multiple providers (470)
- 60 mile radius
- Service Areas
- Minnesota



#### Мар



#### April 13, 2021

Physical Medicine and Rehabilitation

- 4,031 providers at 1,548 locations Single providers (395)
- × Multiple providers (1,153)

60 mile radius

Service Areas

Minnesota



#### Мар





### Мар

#### April 13, 2021

Plastic and Reconstructive Surgery

241 providers at 387 locations

Single providers (223)
 Multiple providers (164)

😑 60 mile radius

Service Areas

Minnesota











#### Мар