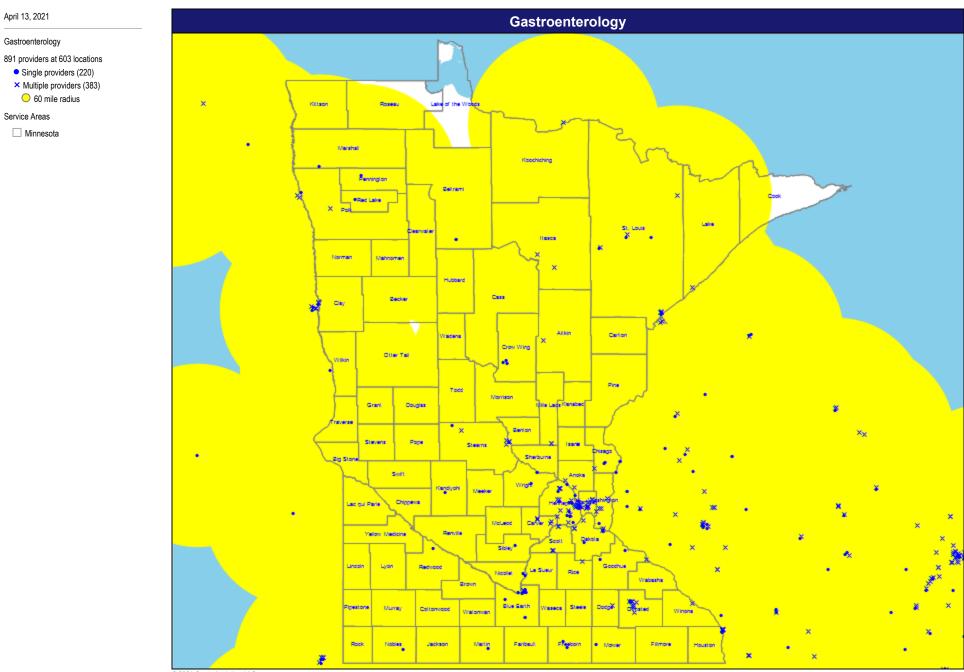

1

Mental Health Provider 9,759 providers at 4,988 locations

Single providers (2,262)
 Multiple providers (2,726)

30 mile radius

Service Areas

Minnesota



#### April 13, 2021

Primary Care - Pediatric

2,263 providers at 1,350 locations

 Single providers (491) × Multiple providers (859)

30 mile radius

Service Areas

Minnesota





# Specialty Services

April 13, 2021





#### Мар





# April 13, 2021

Chiropractic Medicine 3,934 providers at 3,444 locations • Single providers (2,271) × Multiple providers (1,173)

💛 60 mile radius

Service Areas

Minnesota



#### Мар

#### April 13, 2021

Colon and Rectal Surgery

67 providers at 110 locations • Single providers (43)

Multiple providers (67)
 60 mile radius

Service Areas

Minnesota



#### Мар



15



16

#### Мар



#### Мар



#### April 13, 2021 General Surgery 1,461 providers at 1,257 locations Single providers (457) × Multiple providers (800) 60 mile radius × 2 Killaon Service Areas Minnesota ٠ Nacabal



#### Мар



20







23



24

#### April 13, 2021 Ophthalmology 3,473 providers at 2,826 locations



Service Areas

Minnesota





#### Мар



#### Мар

#### April 13, 2021 Pediatric - Specialists

1,206 providers at 689 locations

- Single providers (219)
  Multiple providers (470)
- 60 mile radius
- Service Areas
- Minnesota



#### Мар



#### April 13, 2021

Physical Medicine and Rehabilitation

- 4,031 providers at 1,548 locations Single providers (395)
- × Multiple providers (1,153)

60 mile radius

Service Areas

Minnesota



#### Мар





### Мар

#### April 13, 2021

Plastic and Reconstructive