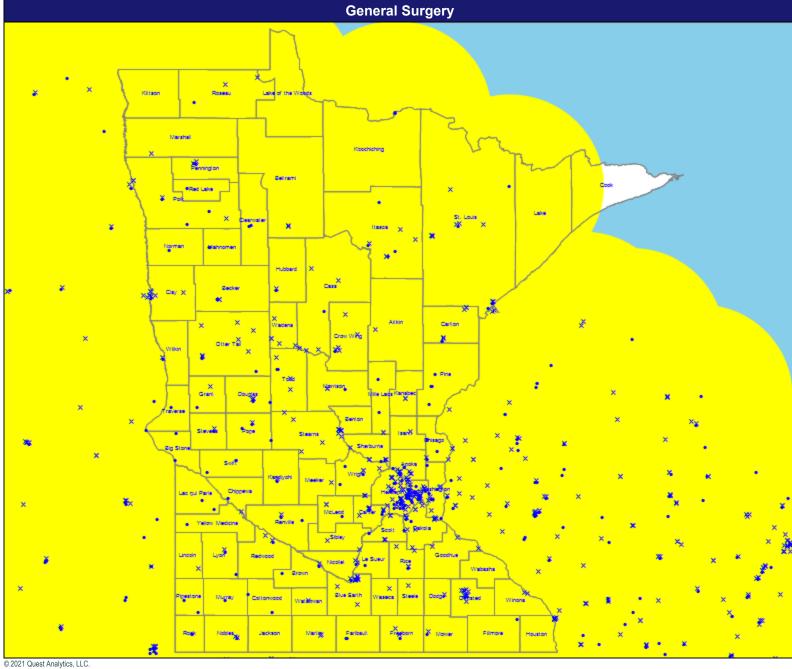

#### April 13, 2021 General Surgery 1,461 providers at 1,257 locations Single providers (457) × Multiple providers (800) 60 mile radius × 2 Killaon Service Areas Minnesota ٠ Nacabal