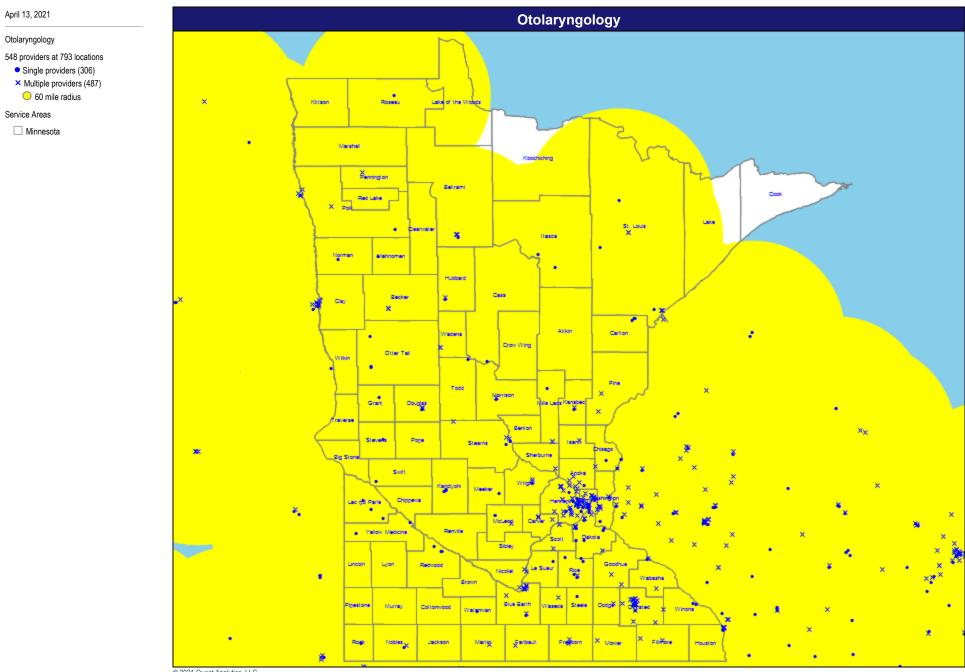

#### April 13, 2021

Physical Medicine and Rehabilitation

- 4,031 providers at 1,548 locations Single providers (395)
- × Multiple providers (1,153)

60 mile radius

Service Areas

Minnesota