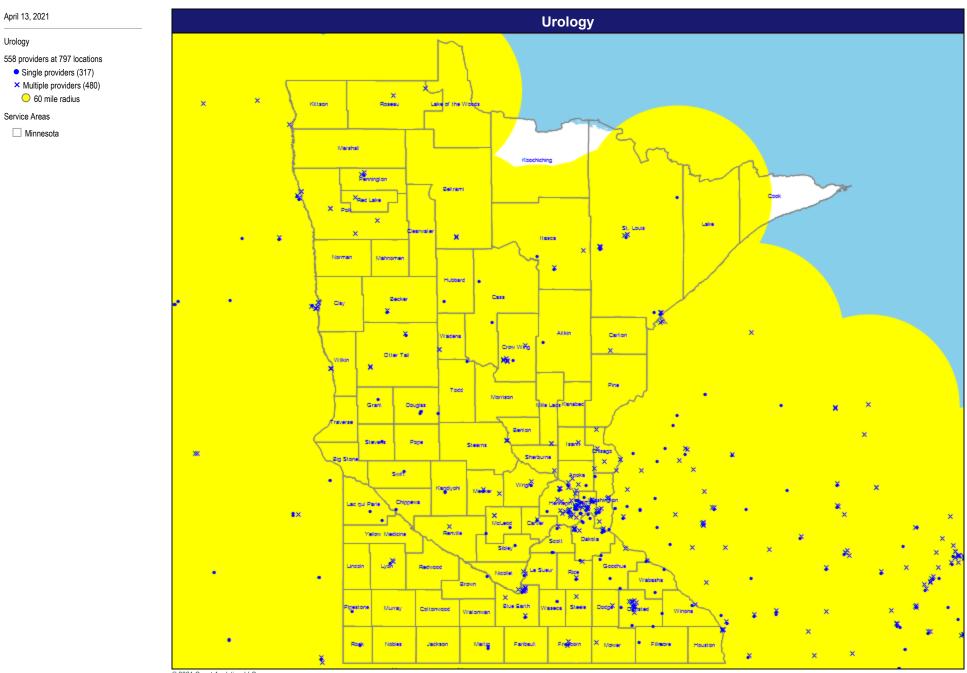

illaon Service Areas Minnesota ٠ Nacabal



#### Мар



20







23



24

#### April 13, 2021 Ophthalmology 3,473 providers at 2,826 locations



Service Areas

Minnesota





#### Мар



#### Мар

#### April 13, 2021 Pediatric - Specialists

1,206 providers at 689 locations

- Single providers (219)
  Multiple providers (470)
- 60 mile radius
- Service Areas
- Minnesota



#### Мар



#### April 13, 2021

Physical Medicine and Rehabilitation

- 4,031 providers at 1,548 locations Single providers (395)
- × Multiple providers (1,153)

60 mile radius

Service Areas

Minnesota



#### Мар





### Мар

#### April 13, 2021

Plastic and Reconstructive Surgery

241 providers at 387 locations

Single providers (223)
 Multiple providers (164)

😑 60 mile radius

Service Areas

Minnesota











#### Мар