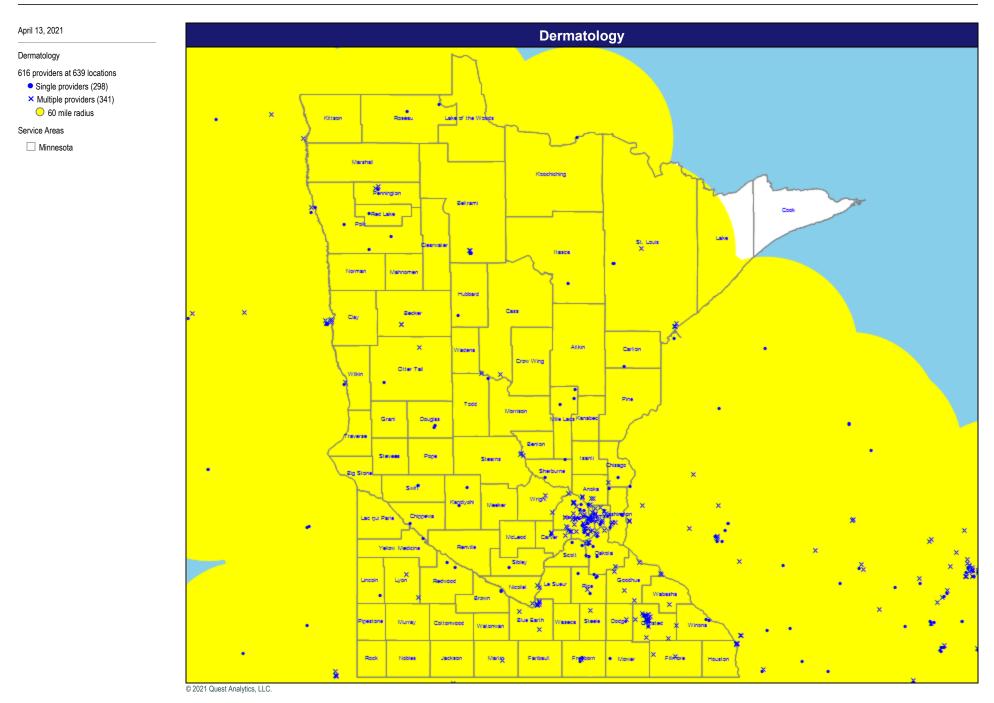

nnesota



### April 13, 2021

Mental Health Provider 9,759 providers at 4,988 locations

Single providers (2,262)
 Multiple providers (2,726)

30 mile radius

Service Areas

Minnesota



#### April 13, 2021

Primary Care - Pediatric

2,263 providers at 1,350 locations

 Single providers (491) × Multiple providers (859)

30 mile radius

Service Areas

Minnesota





# Specialty Services

April 13, 2021





#### Мар





# April 13, 2021

Chiropractic Medicine 3,934 providers at 3,444 locations • Single providers (2,271) × Multiple providers (1,173)

💛 60 mile radius

Service Areas

Minnesota



#### Мар

#### April 13, 2021

Colon and Rectal Surgery

67 providers at 110 locations • Single providers (43)

Multiple providers (67)
 60 mile radius

Service Areas

Minnesota



#### Мар



15



16

#### Мар



#### Мар



#### April 13, 2021 General Surgery 1,461 providers at 1,257 locations Single providers (457) × Multiple providers (800) 60 mile radius × 2 Killaon Service Areas Minnesota ٠ Nacabal



#### Мар



20







23



24

#### April 13, 2021 Ophthalmology 3,473 providers at 2,826 locations



Service Areas

Minnesota





#### Мар



#### Мар

#### April 13, 2021 Pediatric - Specialists

1,206 providers at 689 locations

- Single providers (219)
  Multiple providers (470)
- 60 mile radius
- Service Areas
- Minnesota



#### Мар



#### April 13, 2021

Physical Medicine and Rehabilitation

- 4,031 providers at 1,548 locations Single providers (395)
- × Multiple providers (1,153)

60 mile radius

Service Areas

Minnesota



#### Мар





### Мар

#### April 13, 2021