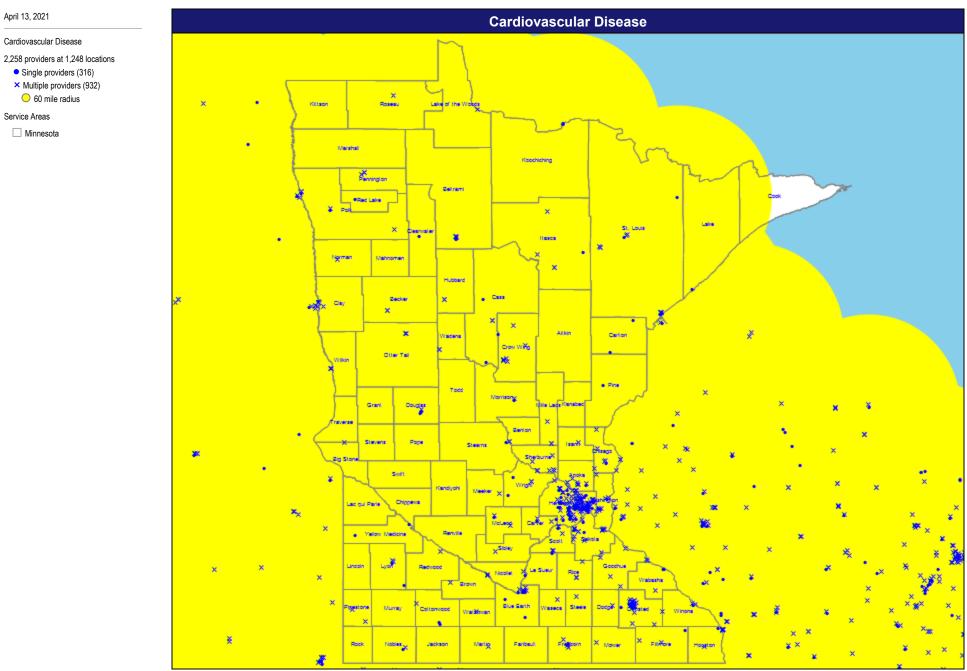

#### April 13, 2021

Colon and Rectal Surgery

67 providers at 110 locations • Single providers (43)

Multiple providers (67)
 60 mile radius

Service Areas

Minnesota