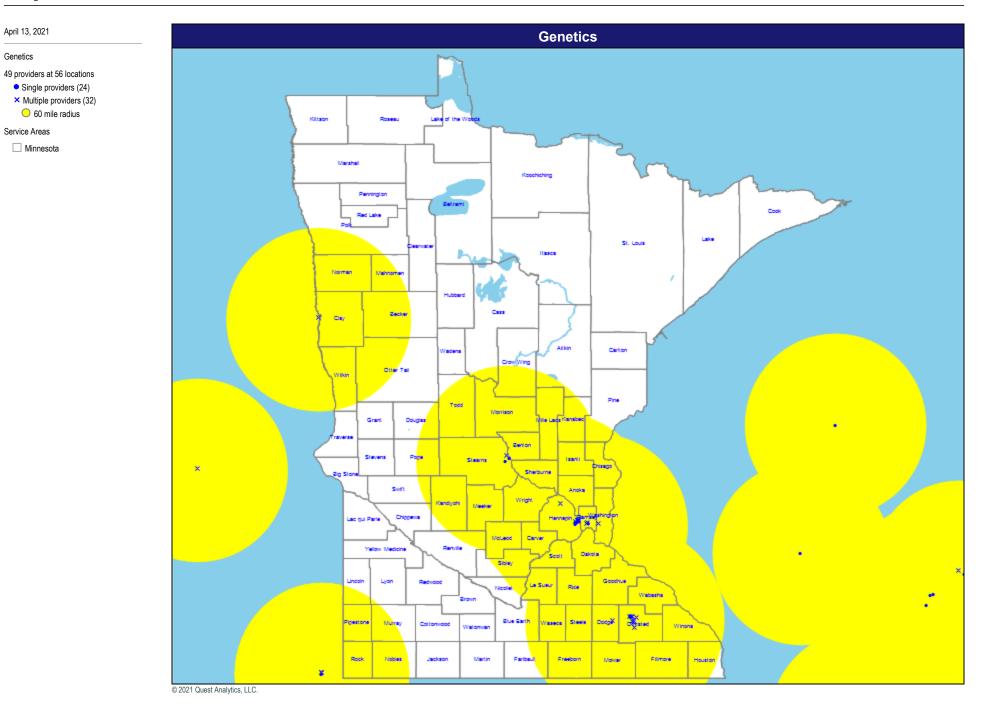

ediatric

2,263 providers at 1,350 locations

 Single providers (491) × Multiple providers (859)

30 mile radius

Service Areas

Minnesota





# Specialty Services

April 13, 2021





#### Мар





# April 13, 2021

Chiropractic Medicine 3,934 providers at 3,444 locations • Single providers (2,271) × Multiple providers (1,173)

💛 60 mile radius

Service Areas

Minnesota



#### Мар

#### April 13, 2021

Colon and Rectal Surgery

67 providers at 110 locations • Single providers (43)

Multiple providers (67)
 60 mile radius

Service Areas

Minnesota



#### Мар



15



16

#### Мар



#### Мар



#### April 13, 2021 General Surgery 1,461 providers at 1,257 locations Single providers (457) × Multiple providers (800) 60 mile radius × 2 Killaon Service Areas Minnesota ٠ Nacabal



#### Мар



20







23



24

#### April 13, 2021 Ophthalmology 3,473 providers at 2,826 locations



Service Areas

Minnesota





#### Мар



#### Мар

#### April 13, 2021 Pediatric - Specialists

1,206 providers at 689 locations

- Single providers (219)
  Multiple providers (470)
- 60 mile radius
- Service Areas
- Minnesota



#### Мар



#### April 13, 2021

Physical Medicine and Rehabilitation

- 4,031 providers at 1,548 locations Single providers (395)
- × Multiple providers (1,153)

60 mile radius

Service Areas

Minnesota



#### Мар





### Мар

#### April 13, 2021

Plastic and Reconstructive Surgery

241 providers at 387 locations

Single providers (223)
 Multiple providers (164)

😑 60 mile radius

Service Areas

Minnesota











#### Мар