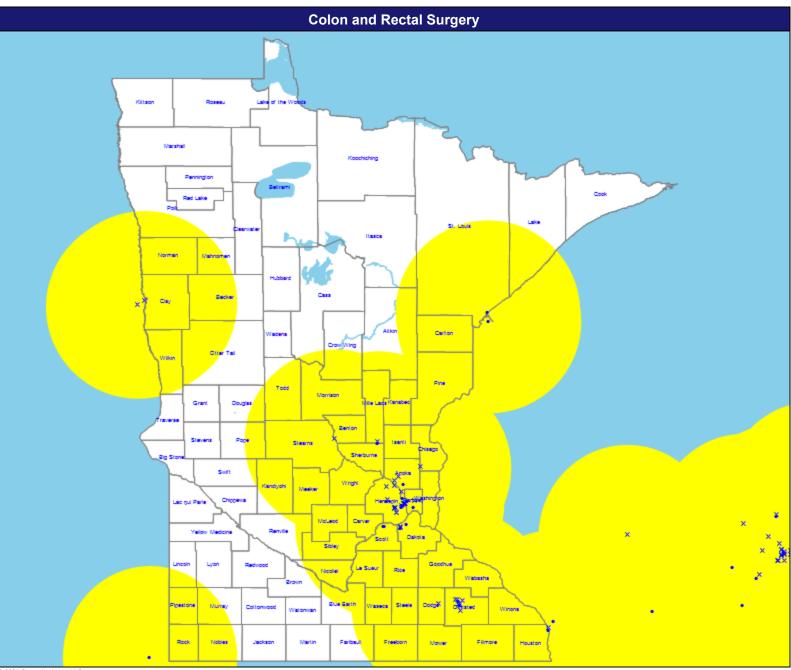

#### April 13, 2021

Colon and Rectal Surgery

67 providers at 110 locations • Single providers (43)

Multiple providers (67)
 60 mile radius

Service Areas

Minnesota