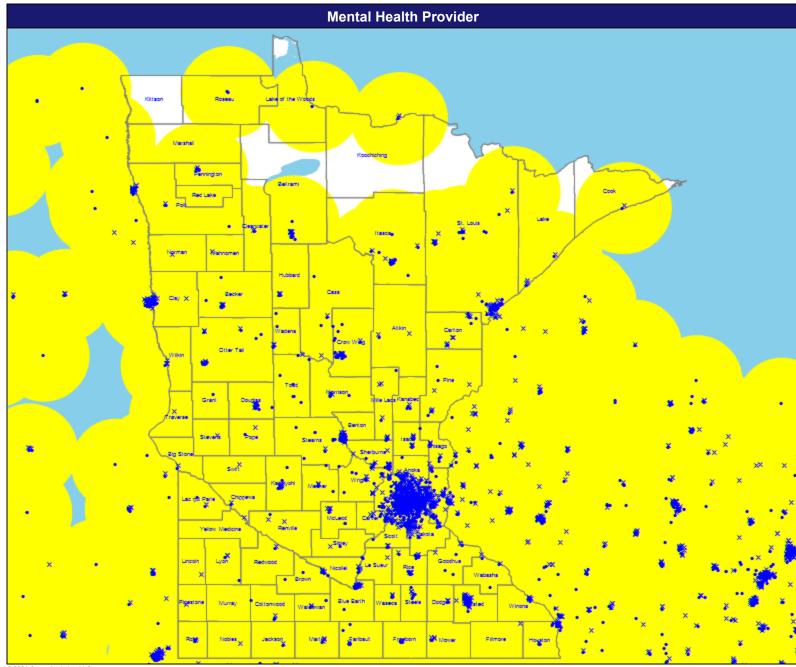

### April 13, 2021

Mental Health Provider 9,759 providers at 4,988 locations

Single providers (2,262)
 Multiple providers (2,726)

30 mile radius

Service Areas

Minnesota