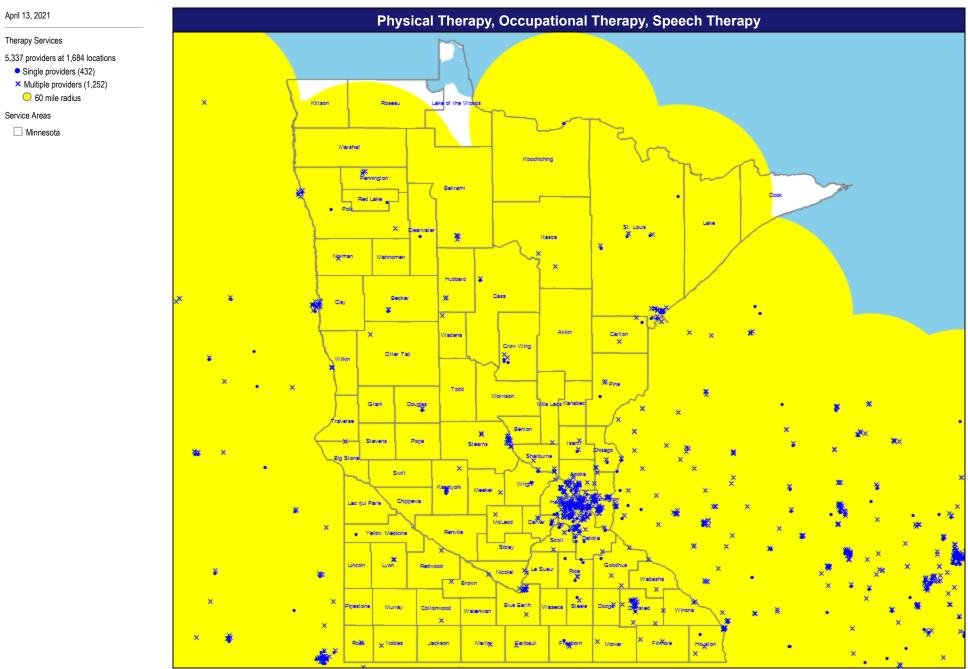

0 mile radius

Service Areas

Minnesota



#### Мар

#### April 13, 2021

Colon and Rectal Surgery

67 providers at 110 locations • Single providers (43)

Multiple providers (67)
 60 mile radius

Service Areas

Minnesota



#### Мар



15



16

#### Мар



#### Мар



#### April 13, 2021 General Surgery 1,461 providers at 1,257 locations Single providers (457) × Multiple providers (800) 60 mile radius × 2 Killaon Service Areas Minnesota ٠ Nacabal



#### Мар



20







23



24

#### April 13, 2021 Ophthalmology 3,473 providers at 2,826 locations



Service Areas

Minnesota





#### Мар



#### Мар

#### April 13, 2021 Pediatric - Specialists

1,206 providers at 689 locations

- Single providers (219)
  Multiple providers (470)
- 60 mile radius
- Service Areas
- Minnesota



#### Мар



#### April 13, 2021

Physical Medicine and Rehabilitation

- 4,031 providers at 1,548 locations Single providers (395)
- × Multiple providers (1,153)

60 mile radius

Service Areas

Minnesota



#### Мар





### Мар

#### April 13, 2021

Plastic and Reconstructive Surgery

241 providers at 387 locations

Single providers (223)
 Multiple providers (164)

😑 60 mile radius

Service Areas

Minnesota











#### Мар