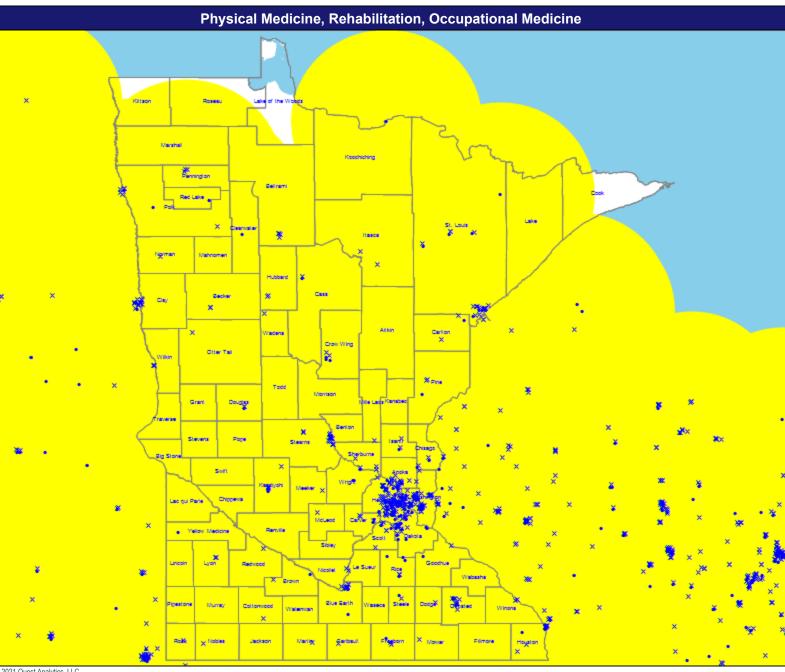

#### April 13, 2021

Physical Medicine and Rehabilitation

- 4,031 providers at 1,548 locations Single providers (395)
- × Multiple providers (1,153)

60 mile radius

Service Areas

Minnesota