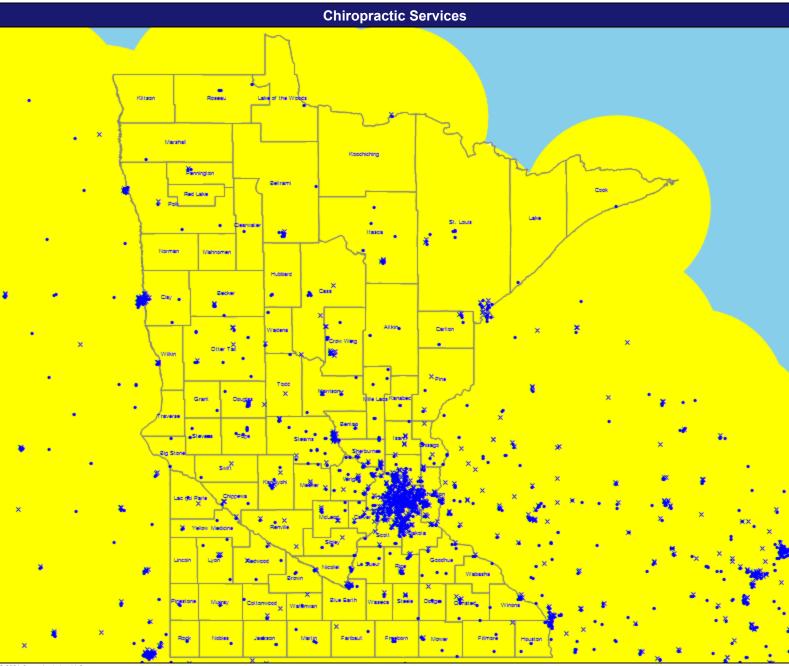

# April 13, 2021

Chiropractic Medicine 3,934 providers at 3,444 locations • Single providers (2,271) × Multiple providers (1,173)

💛 60 mile radius

Service Areas

Minnesota