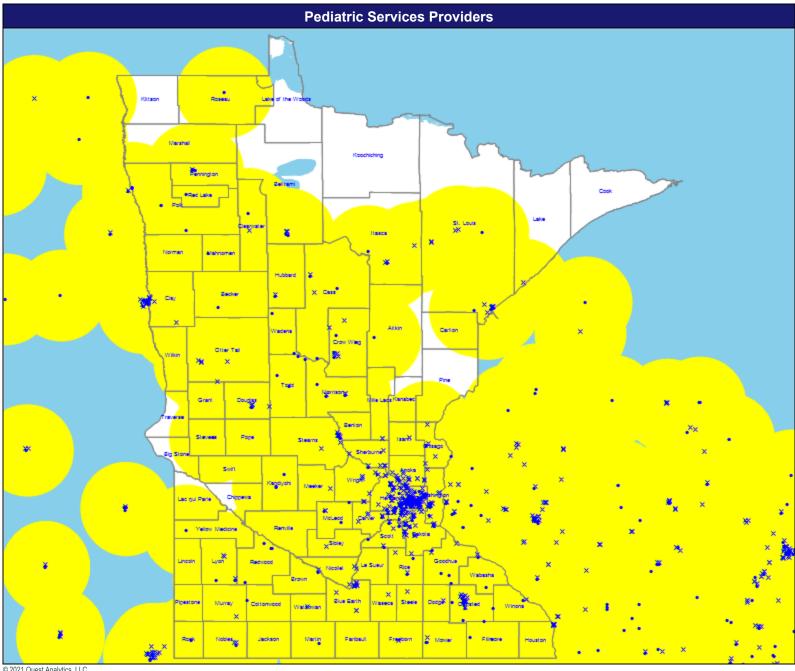

#### April 13, 2021

Primary Care - Pediatric

2,263 providers at 1,350 locations

 Single providers (491) × Multiple providers (859)

30 mile radius

Service Areas

Minnesota