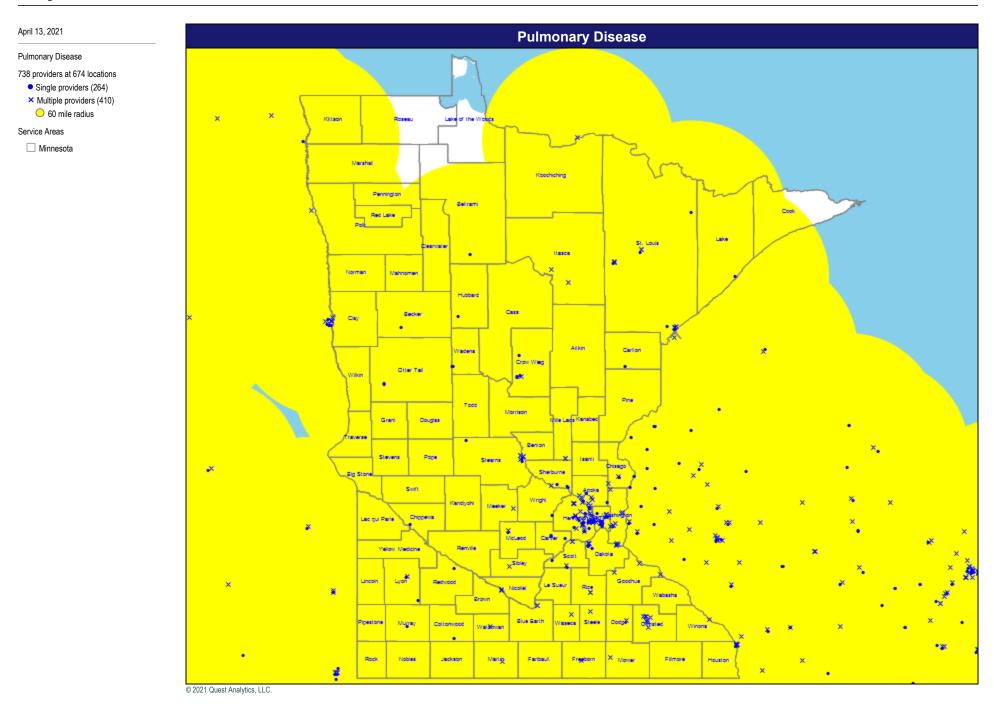

as

Minnesota



#### Мар



15



16

#### Мар



#### Мар



#### April 13, 2021 General Surgery 1,461 providers at 1,257 locations Single providers (457) × Multiple providers (800) 60 mile radius × 2 Killaon Service Areas Minnesota ٠ Nacabal



#### Мар



20







23



24

#### April 13, 2021 Ophthalmology 3,473 providers at 2,826 locations



Service Areas

Minnesota





#### Мар



#### Мар

#### April 13, 2021 Pediatric - Specialists

1,206 providers at 689 locations

- Single providers (219)
  Multiple providers (470)
- 60 mile radius
- Service Areas
- Minnesota



#### Мар



#### April 13, 2021

Physical Medicine and Rehabilitation

- 4,031 providers at 1,548 locations Single providers (395)
- × Multiple providers (1,153)

60 mile radius

Service Areas

Minnesota



#### Мар





### Мар

#### April 13, 2021

Plastic and Reconstructive Surgery

241 providers at 387 locations

Single providers (223)
 Multiple providers (164)

😑 60 mile radius

Service Areas

Minnesota











#### Мар