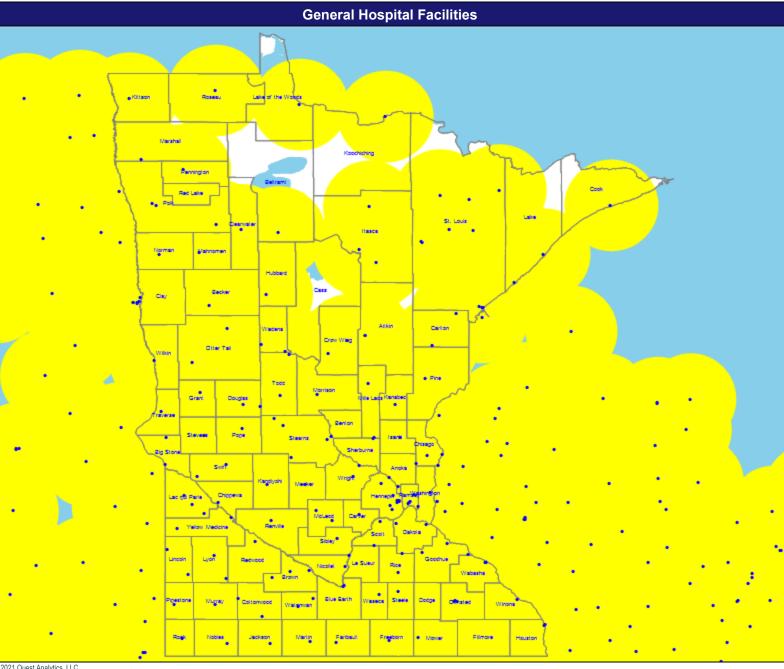

# **Provider Locations**

April 13, 2021

Created with the Quest Analytics Suite Copyright © 2003-21 Quest Analytics, LLC.

April 13, 2021

Acute Inpatient Hospitals

506 hospitals at 491 locations

All hospitals