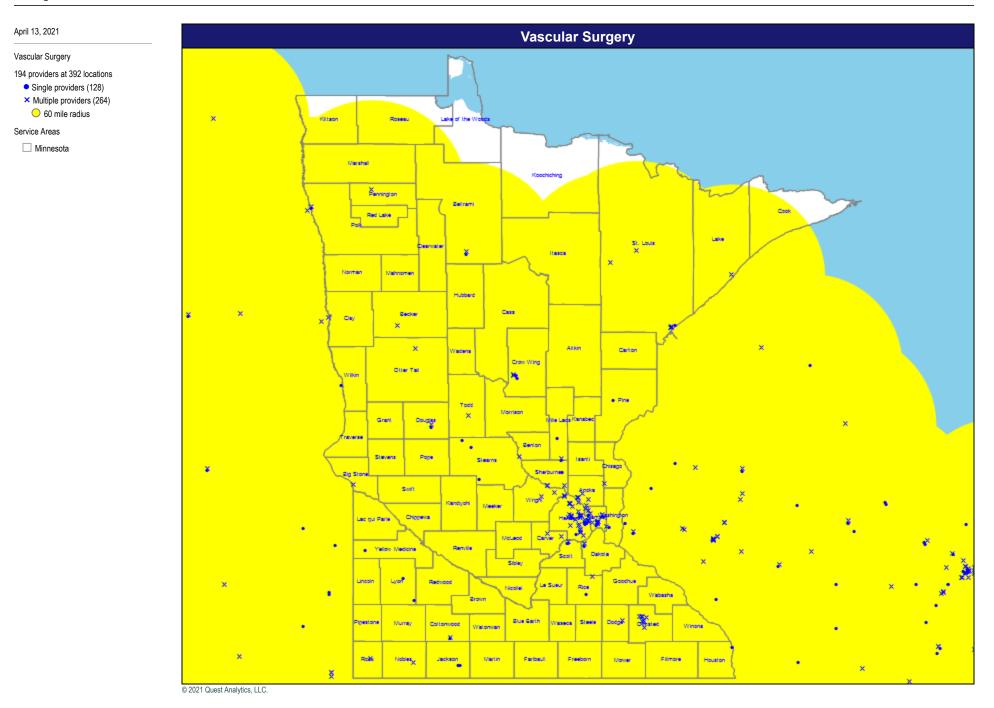

ce Areas Minnesota ٠ Nacabal



#### Мар



20







23



24

#### April 13, 2021 Ophthalmology 3,473 providers at 2,826 locations



Service Areas

Minnesota





#### Мар



#### Мар

#### April 13, 2021 Pediatric - Specialists

1,206 providers at 689 locations

- Single providers (219)
  Multiple providers (470)
- 60 mile radius
- Service Areas
- Minnesota



#### Мар



#### April 13, 2021

Physical Medicine and Rehabilitation

- 4,031 providers at 1,548 locations Single providers (395)
- × Multiple providers (1,153)

60 mile radius

Service Areas

Minnesota



#### Мар





### Мар

#### April 13, 2021

Plastic and Reconstructive Surgery

241 providers at 387 locations

Single providers (223)
 Multiple providers (164)

😑 60 mile radius

Service Areas

Minnesota











#### Мар