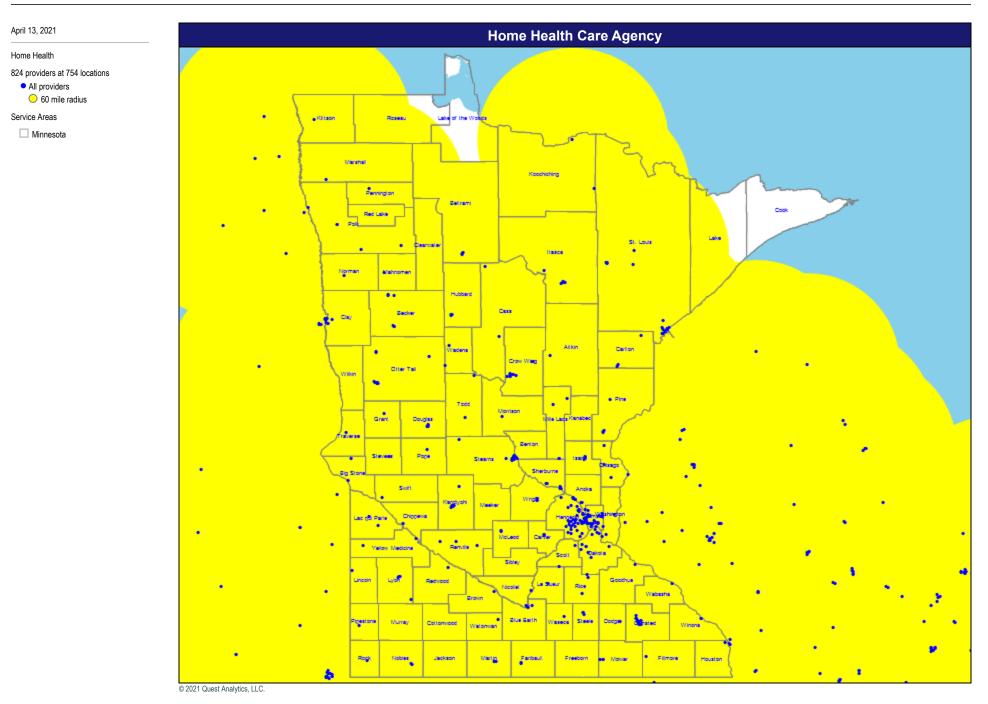

Areas Minnesota ٠ Nacabal



#### Мар



20







23



24

#### April 13, 2021 Ophthalmology 3,473 providers at 2,826 locations



Service Areas

Minnesota





#### Мар



#### Мар

#### April 13, 2021 Pediatric - Specialists

1,206 providers at 689 locations

- Single providers (219)
  Multiple providers (470)
- 60 mile radius
- Service Areas
- Minnesota



#### Мар



#### April 13, 2021

Physical Medicine and Rehabilitation

- 4,031 providers at 1,548 locations Single providers (395)
- × Multiple providers (1,153)

60 mile radius

Service Areas

Minnesota



#### Мар





### Мар

#### April 13, 2021

Plastic and Reconstructive Surgery

241 providers at 387 locations

Single providers (223)
 Multiple providers (164)

😑 60 mile radius

Service Areas

Minnesota











#### Мар