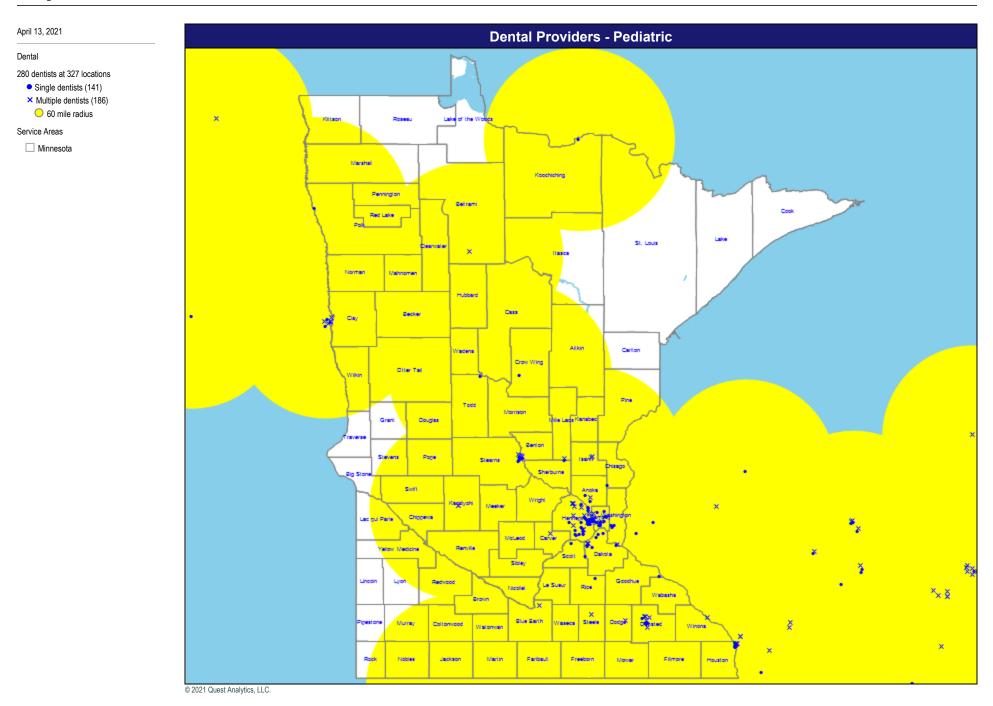

#### April 13, 2021

Primary Care - Pediatric

2,263 providers at 1,350 locations

 Single providers (491) × Multiple providers (859)

30 mile radius

Service Areas

Minnesota