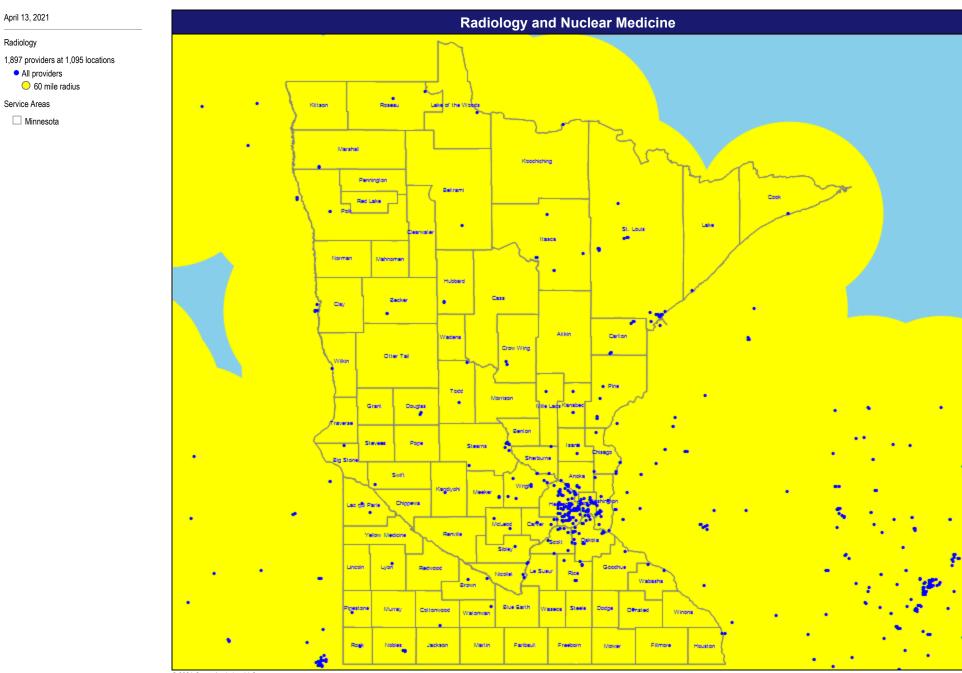

Minnesota



#### Мар



15



16

#### Мар



#### Мар



#### April 13, 2021 General Surgery 1,461 providers at 1,257 locations Single providers (457) × Multiple providers (800) 60 mile radius × 2 Killaon Service Areas Minnesota ٠ Nacabal



#### Мар



20







23



24

#### April 13, 2021 Ophthalmology 3,473 providers at 2,826 locations



Service Areas

Minnesota





#### Мар



#### Мар

#### April 13, 2021 Pediatric - Specialists

1,206 providers at 689 locations

- Single providers (219)
  Multiple providers (470)
- 60 mile radius
- Service Areas
- Minnesota



#### Мар



#### April 13, 2021

Physical Medicine and Rehabilitation

- 4,031 providers at 1,548 locations Single providers (395)
- × Multiple providers (1,153)

60 mile radius

Service Areas

Minnesota



#### Мар





### Мар

#### April 13, 2021

Plastic and Reconstructive Surgery

241 providers at 387 locations

Single providers (223)
 Multiple providers (164)

😑 60 mile radius

Service Areas

Minnesota











#### Мар