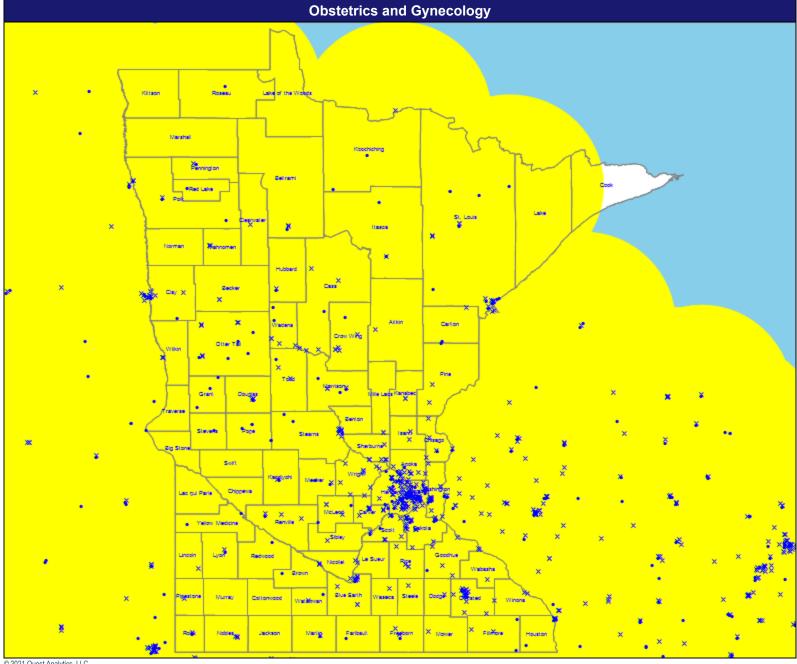

#### Map

April 13, 2021

OB/GYN

6,996 providers at 1,376 locations

- Single providers (445)
- × Multiple providers (931)
- 60 mile radius

Service Areas ☐ Minnesota

23