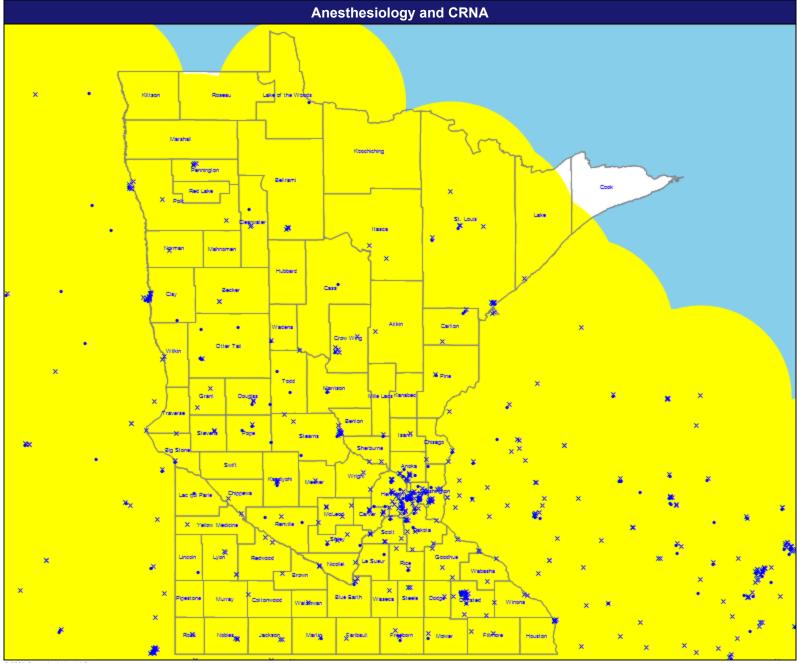

#### Мар

April 13, 2021

Anesthesiology and CRNA

6,266 providers at 1,141 locations

- Single providers (286)
- × Multiple providers (855)
- 60 mile radius

Service Areas

☐ Minnesota