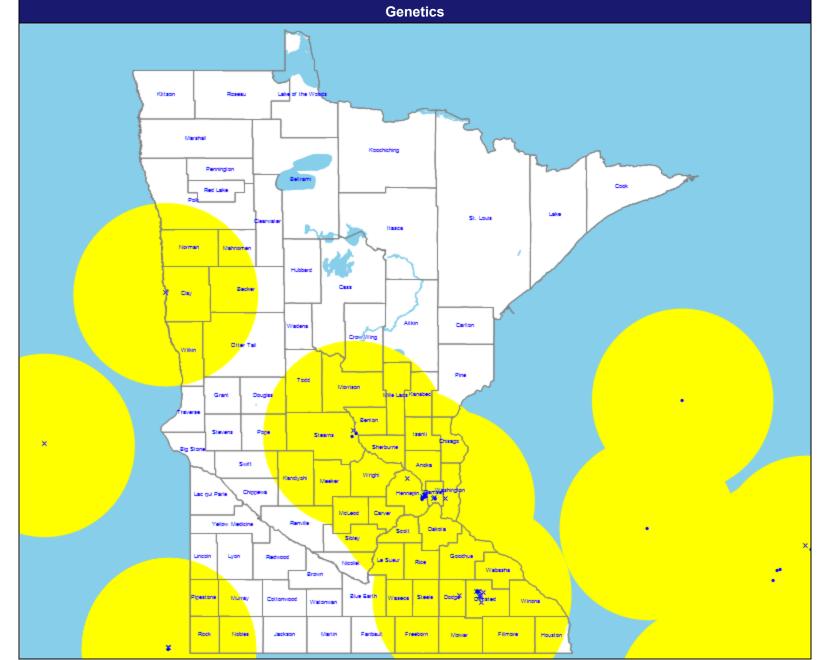

#### Map

April 13, 2021

#### Genetics

49 providers at 56 locations

- Single providers (24)
- × Multiple providers (32)
- 60 mile radius

Service Areas

Minnesota