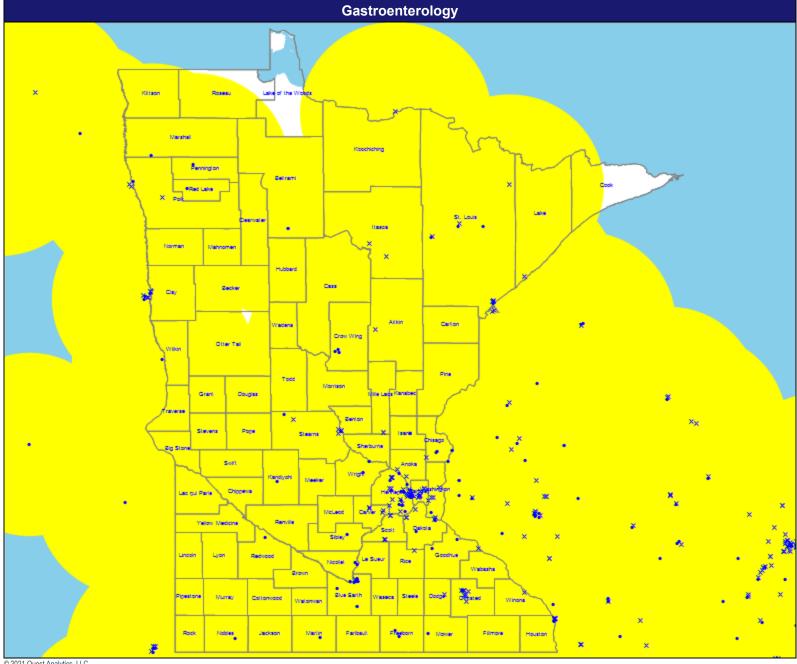

#### Map

April 13, 2021

Gastroenterology

891 providers at 603 locations

- Single providers (220)
- × Multiple providers (383)
- 60 mile radius

Service Areas

☐ Minnesota

18