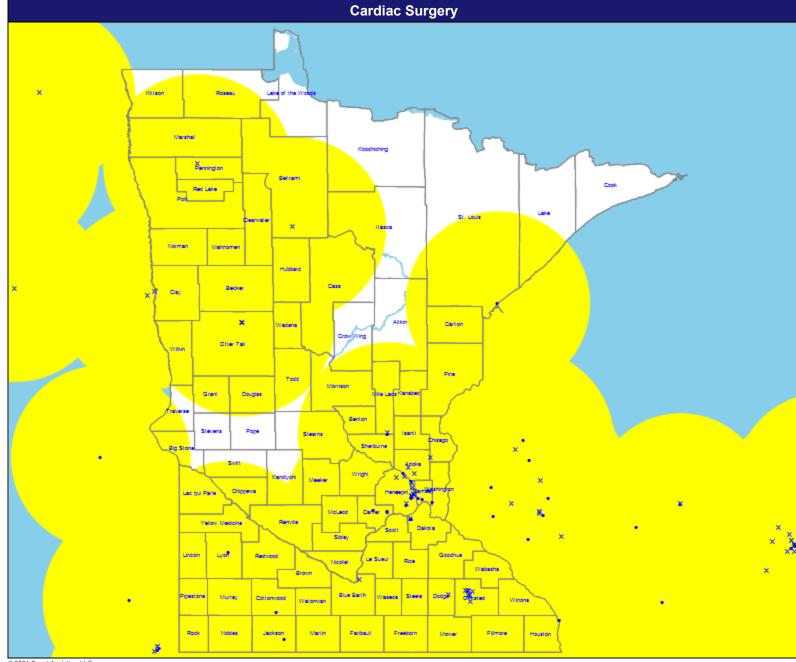

#### Map

April 13, 2021

Cardiovascular Surgery

53 providers at 177 locations

- Single providers (63)
- × Multiple providers (114)
- 60 mile radius

Service Areas

☐ Minnesota

11