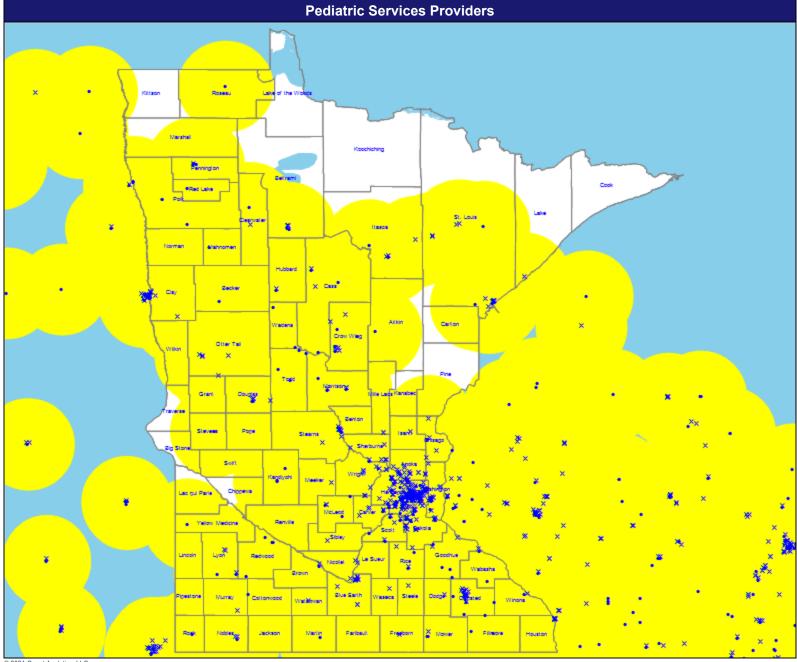

#### Map

April 13, 2021

Primary Care - Pediatric

2,263 providers at 1,350 locations

- Single providers (491)
- × Multiple providers (859)
- 30 mile radius

Service Areas

Minnesota