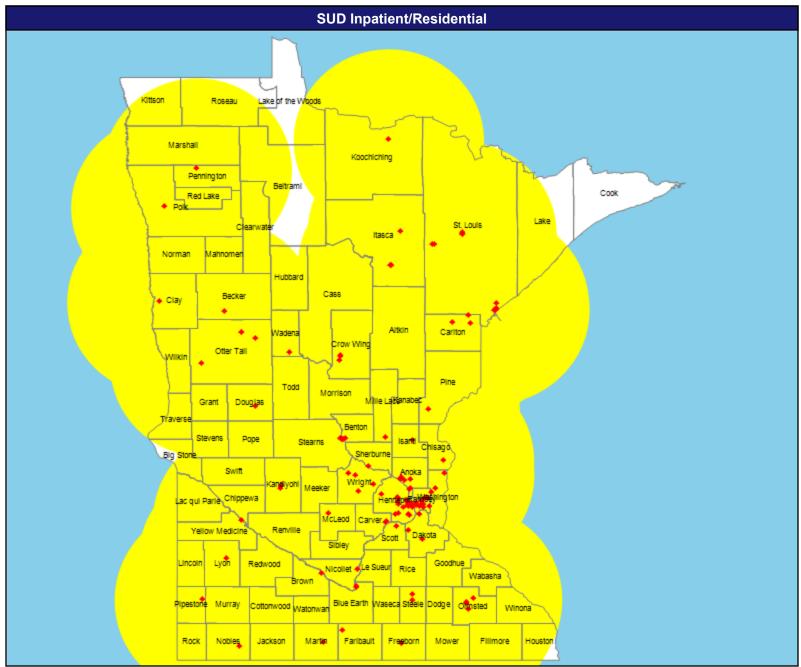

#### Map

April 21, 2021

SUD IP/Residential (MN)

Total Providers: 73

All providers

60 mile radius

SUD IP/Residential (MN)

Total Providers: 73

All providers

O 60 mile radius

62.78 miles