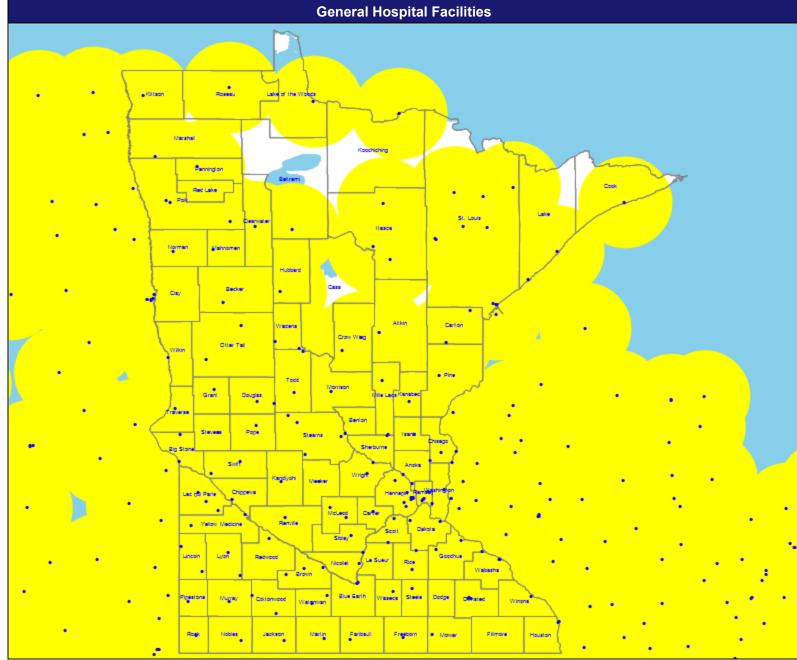

#### Map

April 13, 2021

Acute Inpatient Hospitals

506 hospitals at 491 locations

All hospitals

30 mile radius

Service Areas

☐ Minnesota