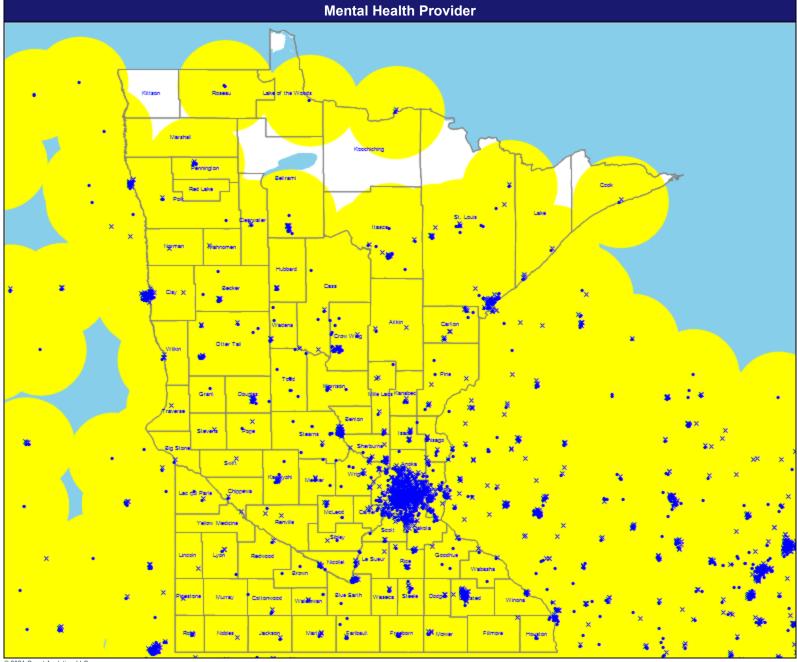

#### Мар

April 13, 2021

Mental Health Provider

9,759 providers at 4,988 locations

- Single providers (2,262)
- × Multiple providers (2,726)
- 30 mile radius

Service Areas

☐ Minnesota

6