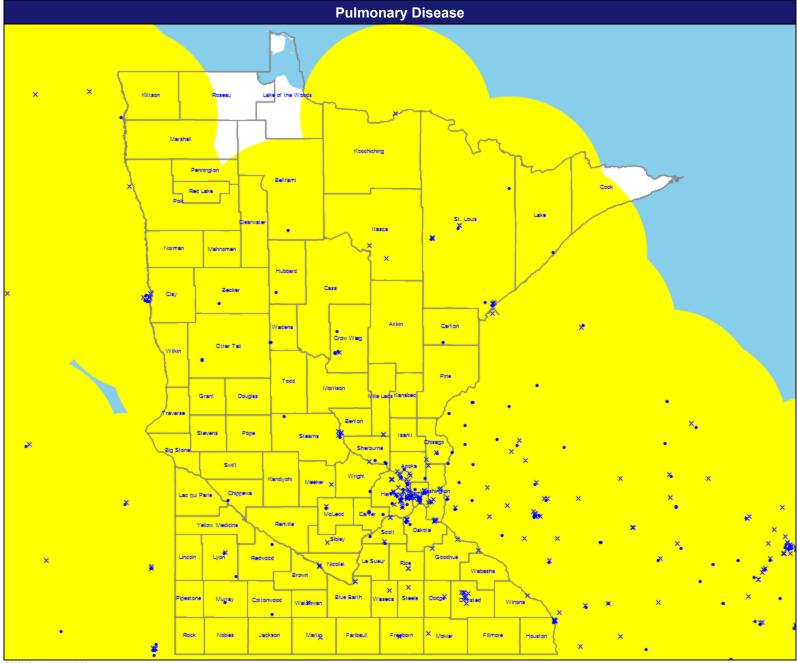

#### Map

April 13, 2021

Pulmonary Disease

738 providers at 674 locations

- Single providers (264)
- Multiple providers (410)
- O 60 mile radius

Service Areas

☐ Minnesota

31