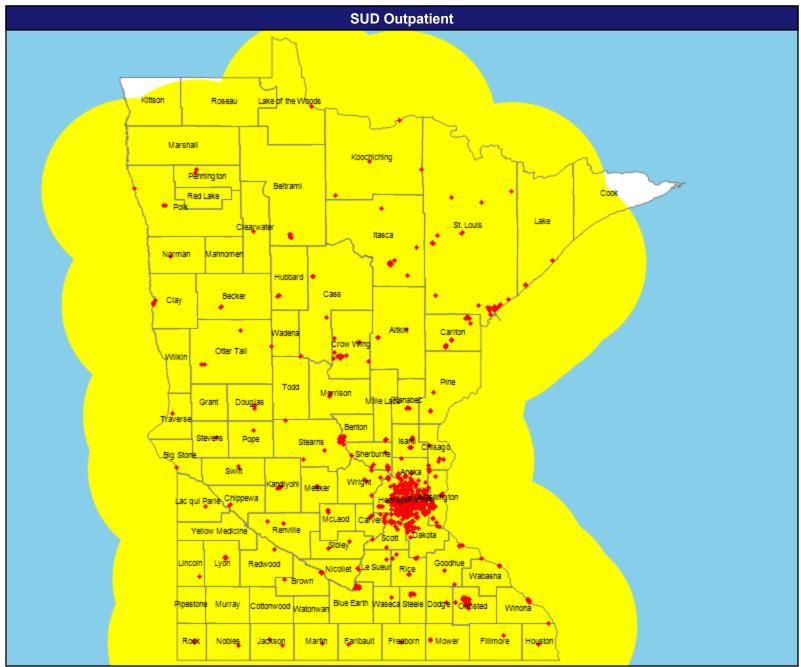

#### Мар

April 21, 2021

SUD Outpatient (MN)

Total Providers: 1,115

All providers

O 60 mile radius

SUD Outpatient (MN)

Total Providers: 1,115

All providers

O 60 mile radius

62.78 miles