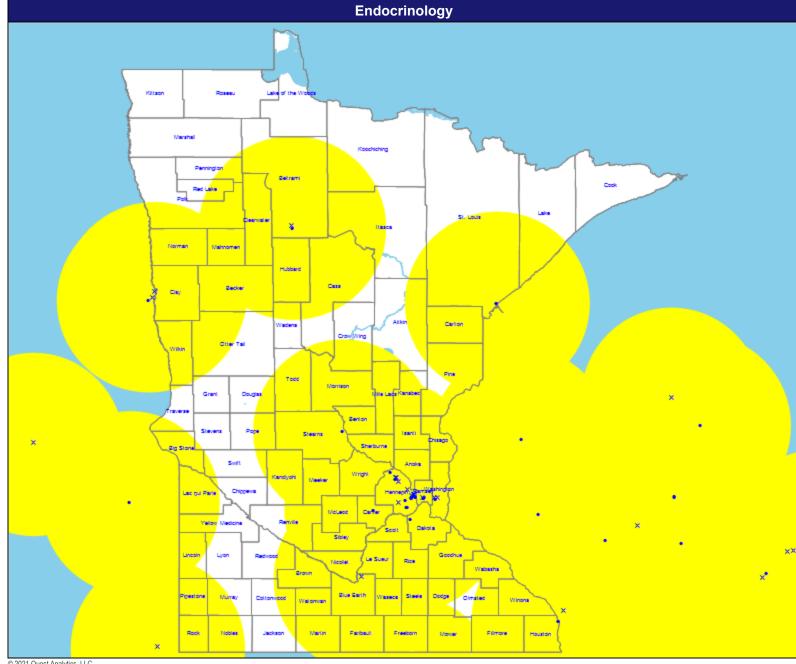

#### Map

April 13, 2021

Endocrinology

63 providers at 85 locations

- Single providers (50)
- × Multiple providers (35)
- 60 mile radius

Service Areas ☐ Minnesota