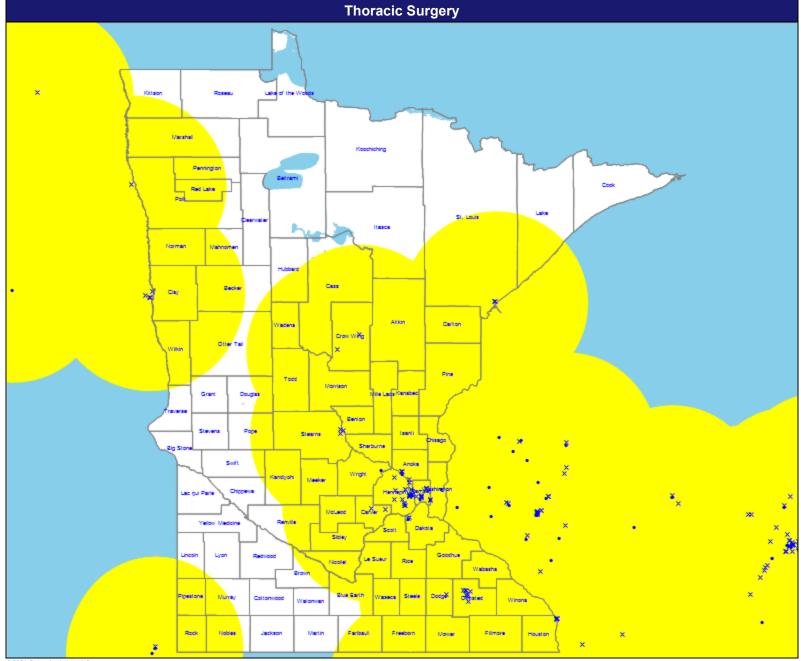

#### Map

April 13, 2021

Thoracic Surgery

330 providers at 304 locations

- Single providers (80)
- × Multiple providers (224)
- O 60 mile radius

Service Areas

Minnesota

34