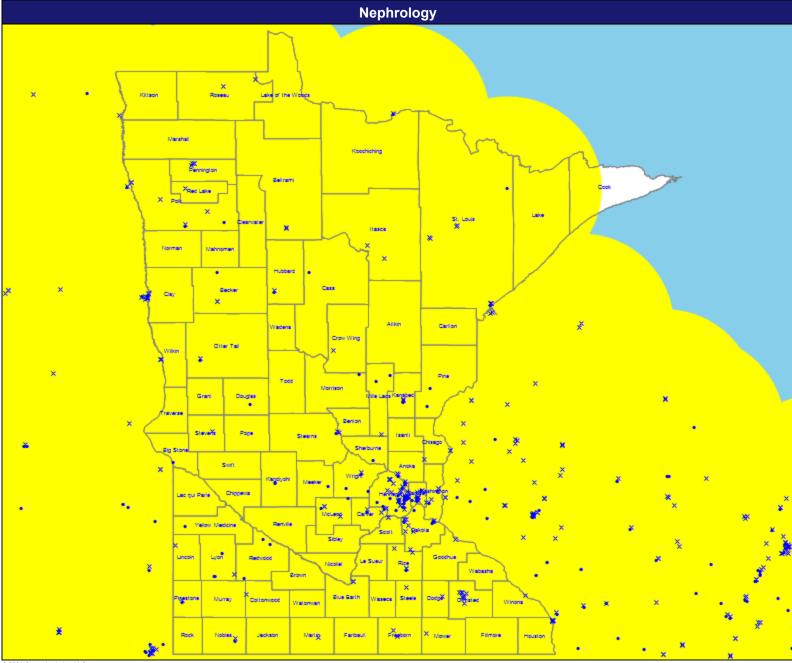

#### Map

April 13, 2021

Nephrology

3,235 providers at 793 locations

- Single providers (298)
- × Multiple providers (495)
- 60 mile radius

Service Areas

☐ Minnesota