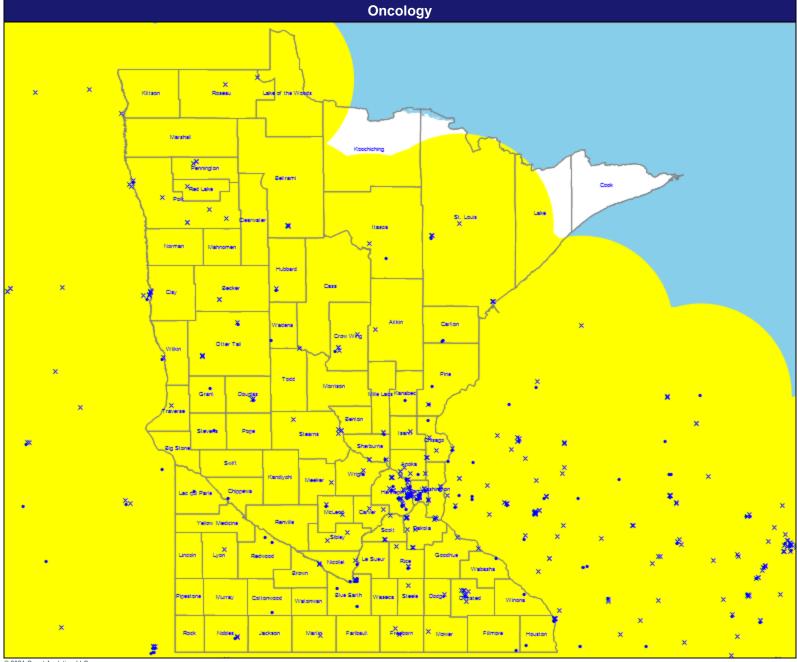

#### Map

April 13, 2021

#### Oncology

1,327 providers at 753 locations

- Single providers (207)
- × Multiple providers (546)
- 60 mile radius

Service Areas

Minnesota

24