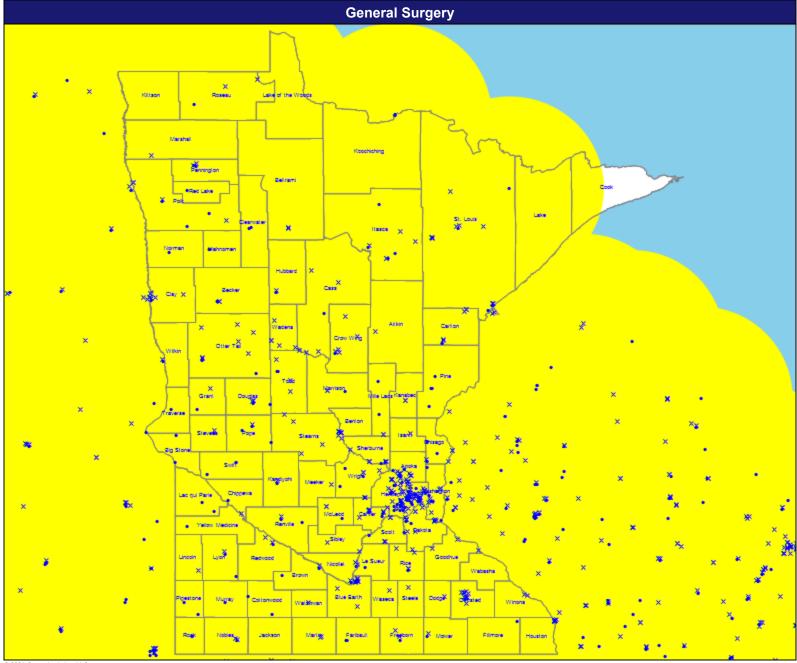

#### Map

April 13, 2021

General Surgery

1,461 providers at 1,257 locations

- Single providers (457)
- × Multiple providers (800)
- 60 mile radius

Service Areas

☐ Minnesota

19