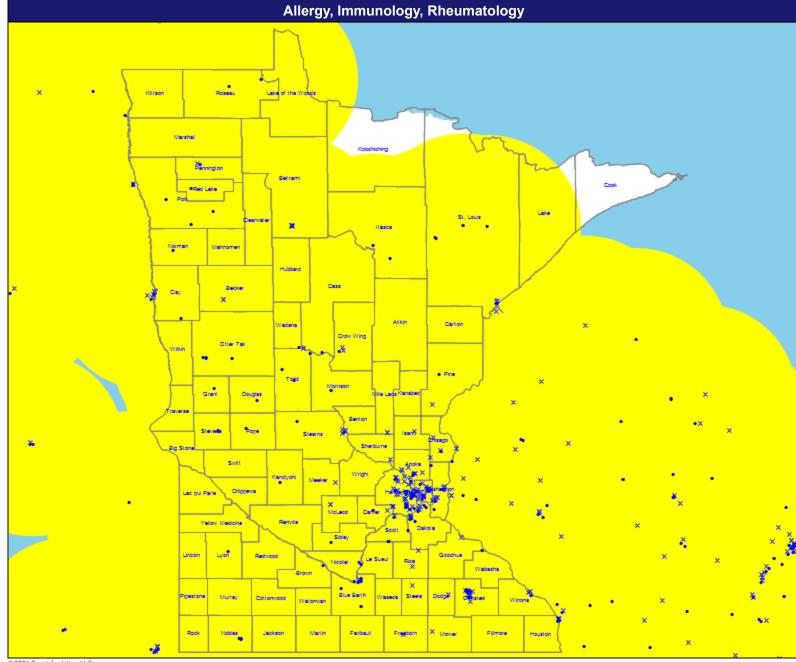

#### Map

April 13, 2021

Allergy and Immunology

506 providers at 668 locations

- Single providers (324)
- × Multiple providers (344)
- 60 mile radius

Service Areas

☐ Minnesota