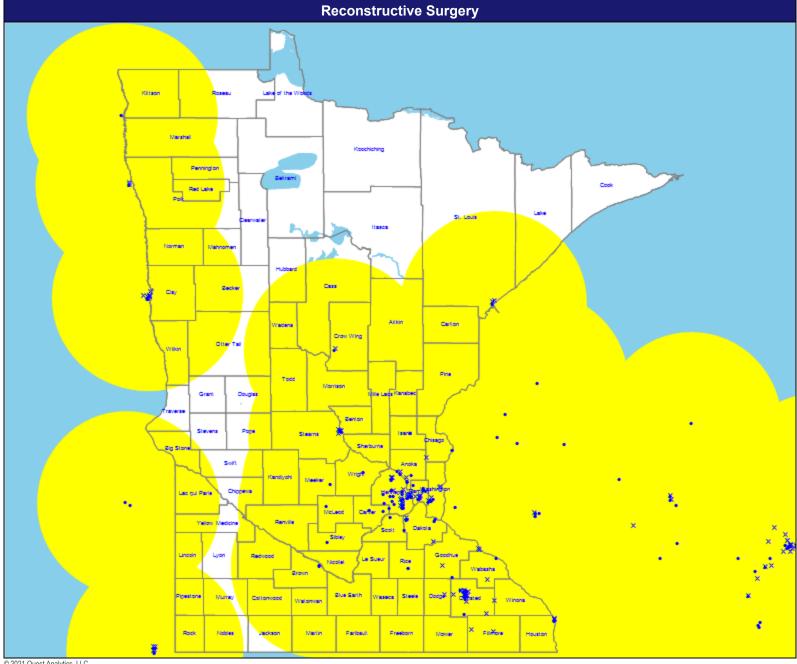

#### Map

April 13, 2021

Plastic and Reconstructive Surgery

241 providers at 387 locations

- Single providers (223)
- × Multiple providers (164)
- O 60 mile radius

Service Areas

☐ Minnesota