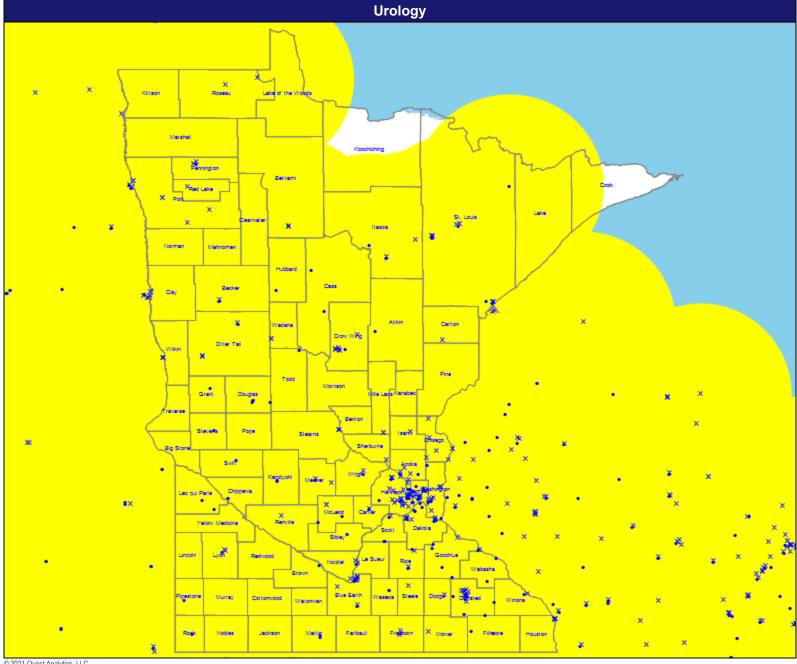

#### Map

April 13, 2021

Urology

558 providers at 797 locations

- Single providers (317)
- × Multiple providers (480)
- 60 mile radius

Service Areas ☐ Minnesota