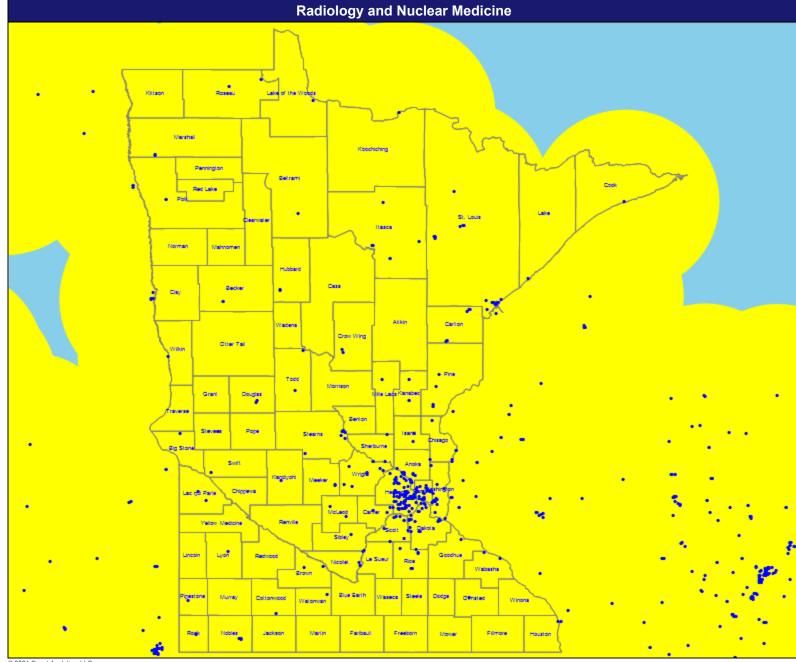

#### Map

April 13, 2021

Radiology

1,897 providers at 1,095 locations

All providers

60 mile radius

Service Areas

☐ Minnesota