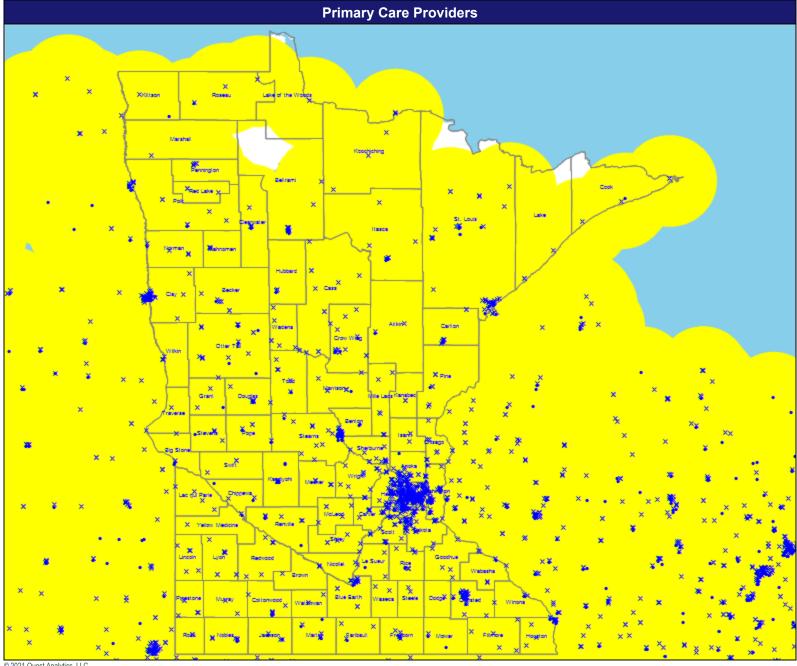

## Мар

April 13, 2021

Primary Care

12,207 providers at 3,931 locations

- Single providers (1,074)
- × Multiple providers (2,857)
- 30 mile radius

Service Areas ☐ Minnesota