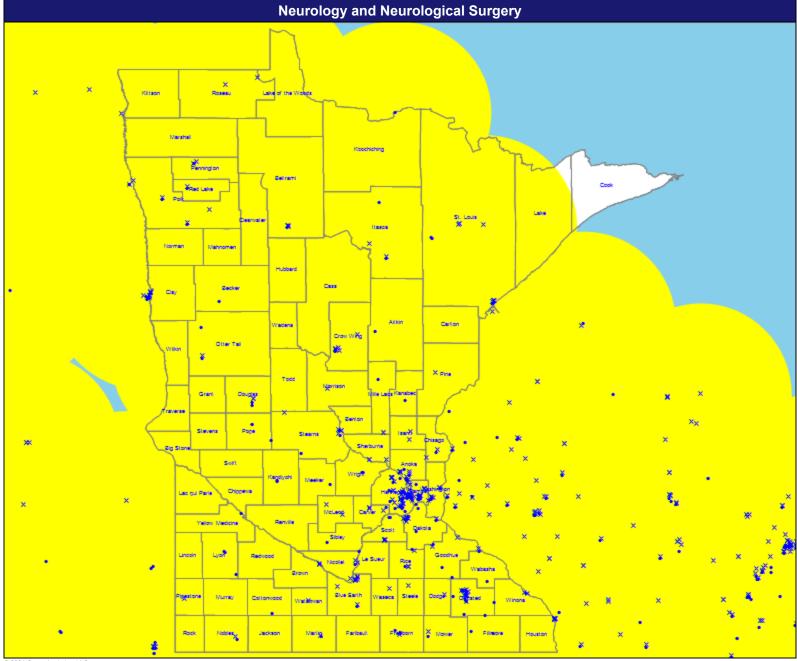

#### Мар

April 13, 2021

Neurolgy and Neurological Surgery

6,632 providers at 950 locations

- Single providers (366)
- × Multiple providers (584)
- 60 mile radius

Service Areas

Minnesota