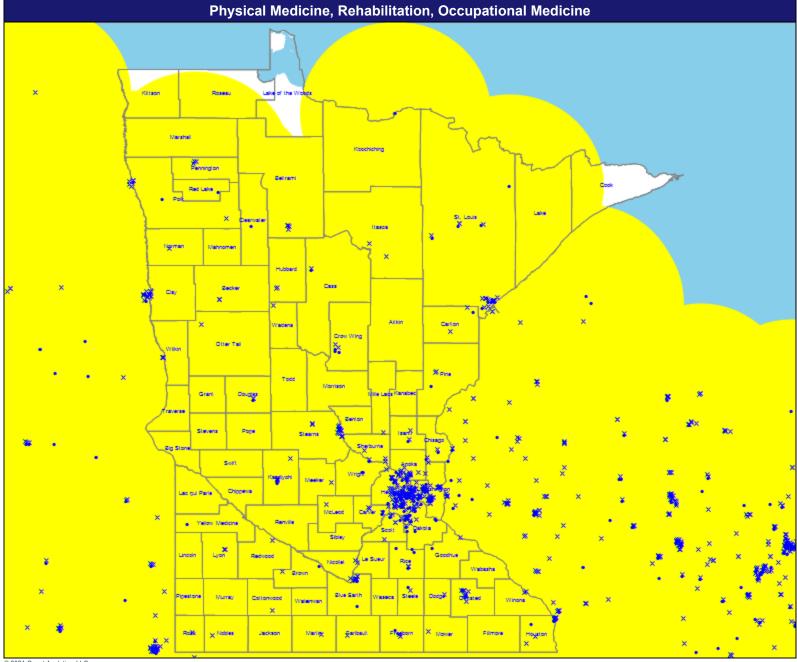

#### Мар

April 13, 2021

Physical Medicine and Rehabilitation

4,031 providers at 1,548 locations

- Single providers (395)
- × Multiple providers (1,153)
- 60 mile radius

Service Areas

☐ Minnesota

30