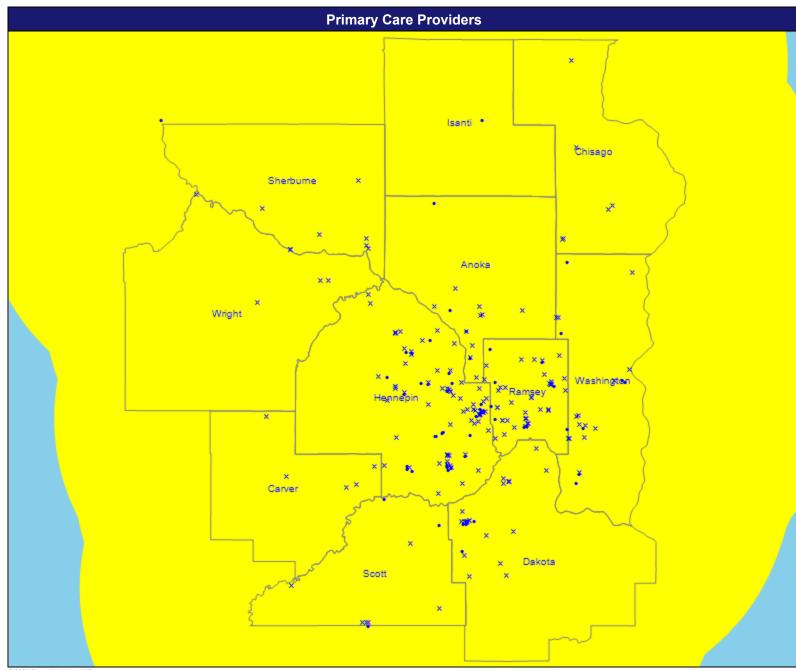

#### Map

April 13, 2021

Primary Care

1,288 providers at 241 locations

- Single providers (58)
- × Multiple providers (183)
- 30 mile radius

Service Areas

☐ MN Core Counties

April 13, 2021