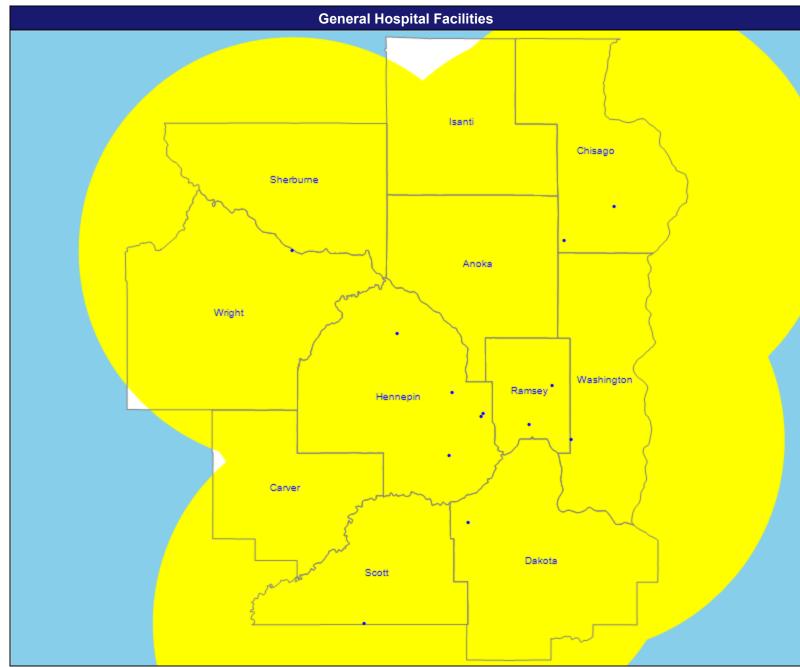

## **Provider Locations**

April 13, 2021

April 13, 2021

Acute Inpatient Hospitals

12 hospitals at 13 locations

All hospitals

30 mile radius

Service Areas

☐ MN Core Counties