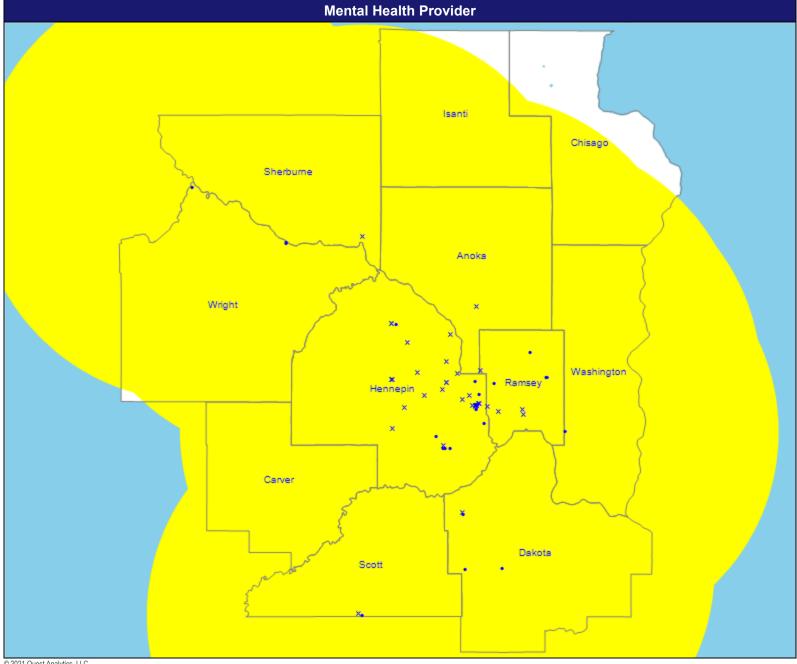

Mental Health Provider

121 providers at 58 locations

- Single providers (23)
- × Multiple providers (35)
- 30 mile radius

☐ MN Core Counties

Service Areas