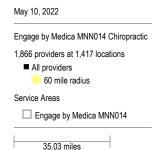

35.03 miles

May 10, 2022

Engage by Medica MNN014 Primary Care Providers

2,712 providers at 118 locations

All providers
30 mile radius

Service Areas

Engage by Medica MNN014

35.03 miles