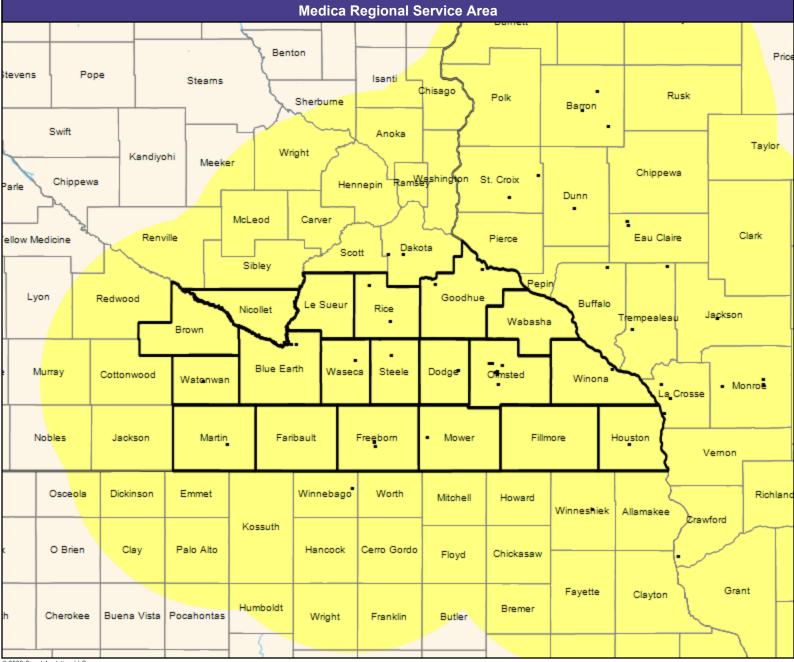

### **Service Area Map**

May 10, 2022

Service Areas

Engage by Medica MNN014

35.03 miles

May 10, 2022 Engage by Medica MNN014 General Hospital Facilities 28 providers at 29 locations ■ All providers 30 mile radius Service Areas ☐ Engage by Medica MNN014