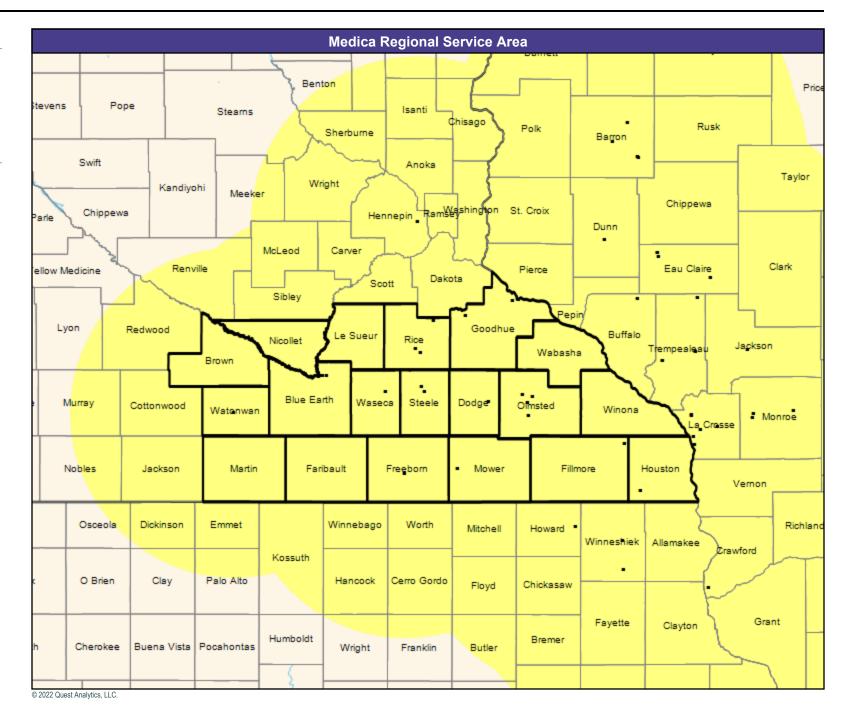

### **Service Area Map**

May 10, 2022

Service Areas

Engage by Medica MNN014

35.03 miles

May 10, 2022 Engage by Medica MNN014 General Hospital Facilities 28 providers at 29 locations ■ All providers 30 mile radius Service Areas ☐ Engage by Medica MNN014