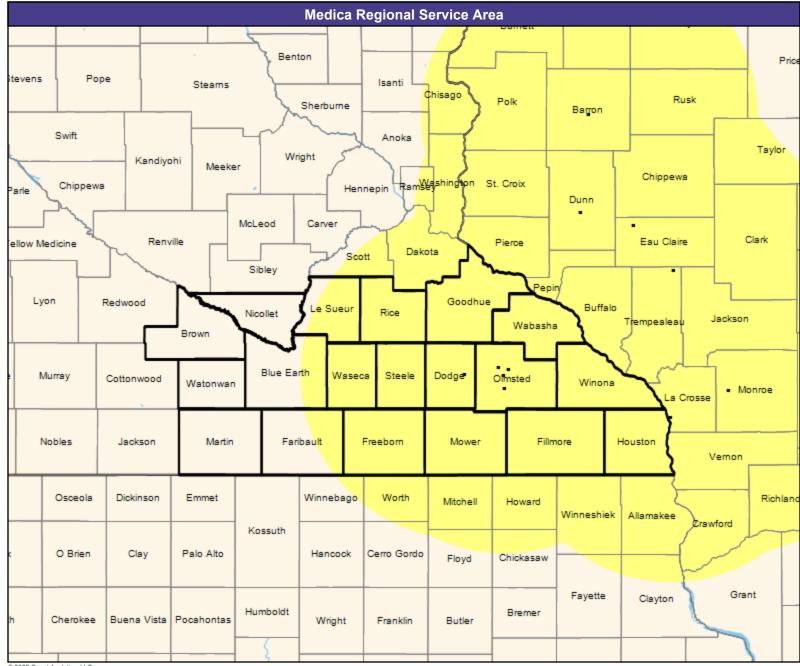

### **Service Area Map**

May 10, 2022

Service Areas

Engage by Medica MNN014

35.03 miles

May 10, 2022 Engage by Medica MNN014 General Hospital Facilities 28 providers at 29 locations ■ All providers 30 mile radius Service Areas ☐ Engage by Medica MNN014