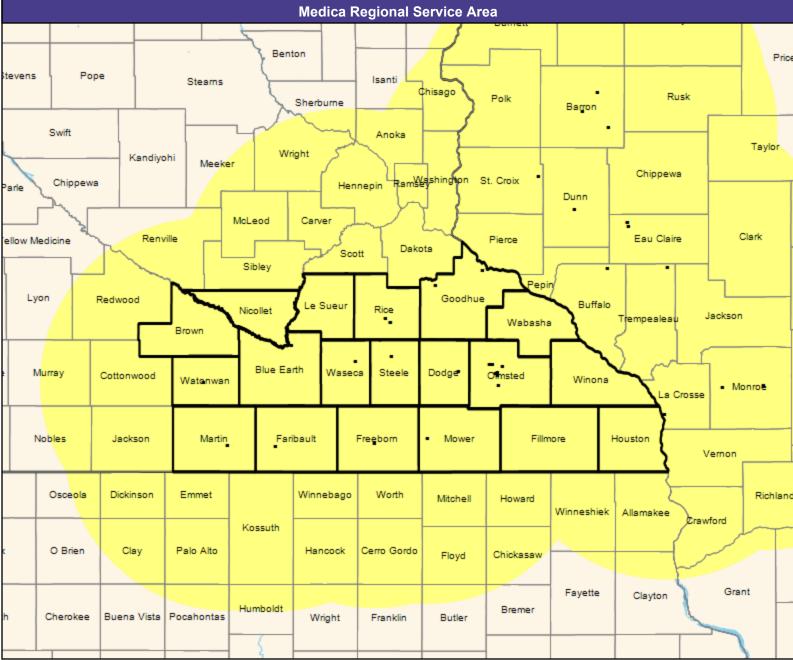

May 10, 2022 Engage by Medica MNN014 Mental Health Providers 5,022 providers at 2,020 locations ■ All providers 30 mile radius Service Areas ☐ Engage by Medica MNN014

35.03 miles

May 10, 2022

Engage by Medica MNN014 General Pediatric Providers