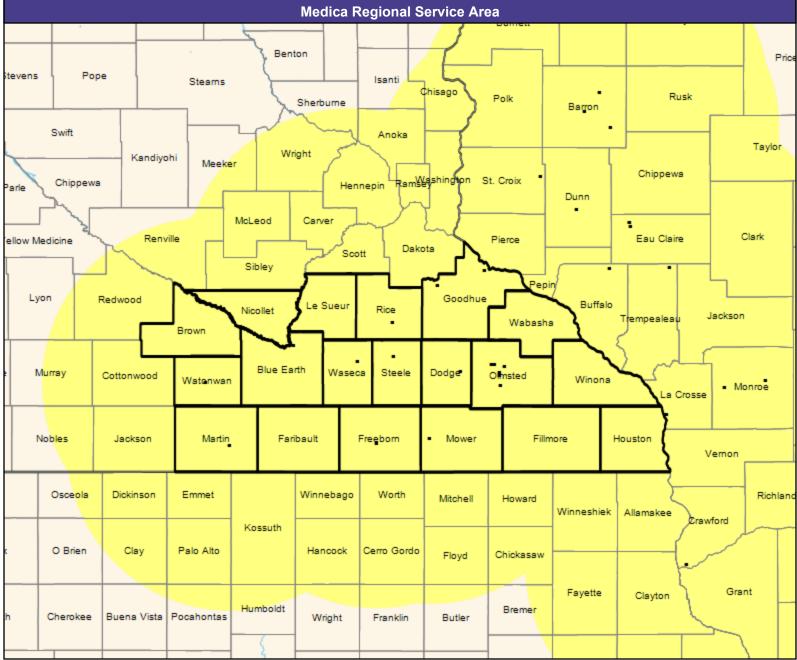

May 10, 2022 Engage by Medica MNN014 Mental Health Providers 5,022 providers at 2,020 locations ■ All providers 30 mile radius Service Areas ☐ Engage by Medica MNN014

35.03 miles

May 10, 2022

Engage by Medica MNN014 General Pediatric Providers