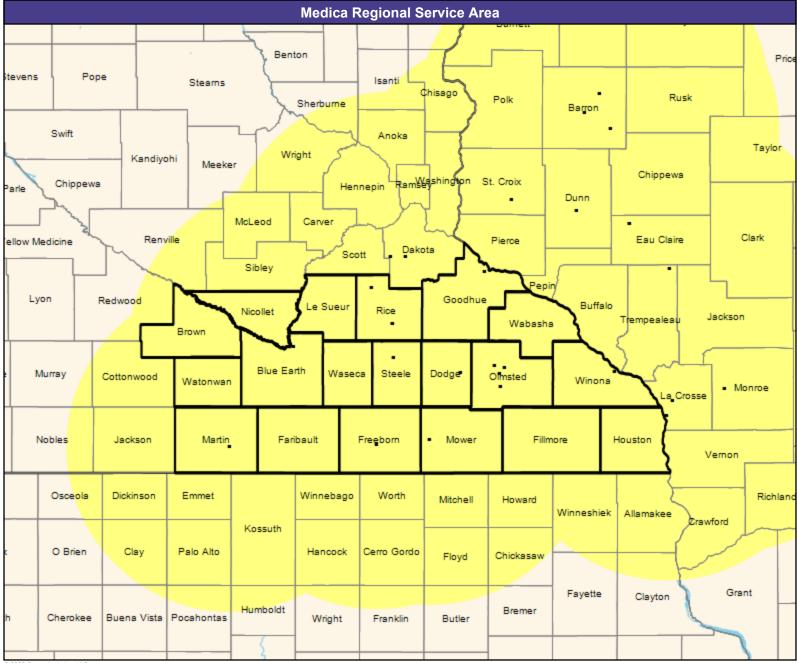

35.03 miles

May 10, 2022

Engage by Medica MNN014 Primary Care Providers

2,712 providers at 118 locations

All providers
30 mile radius

Service Areas

Engage by Medica MNN014

35.03 miles