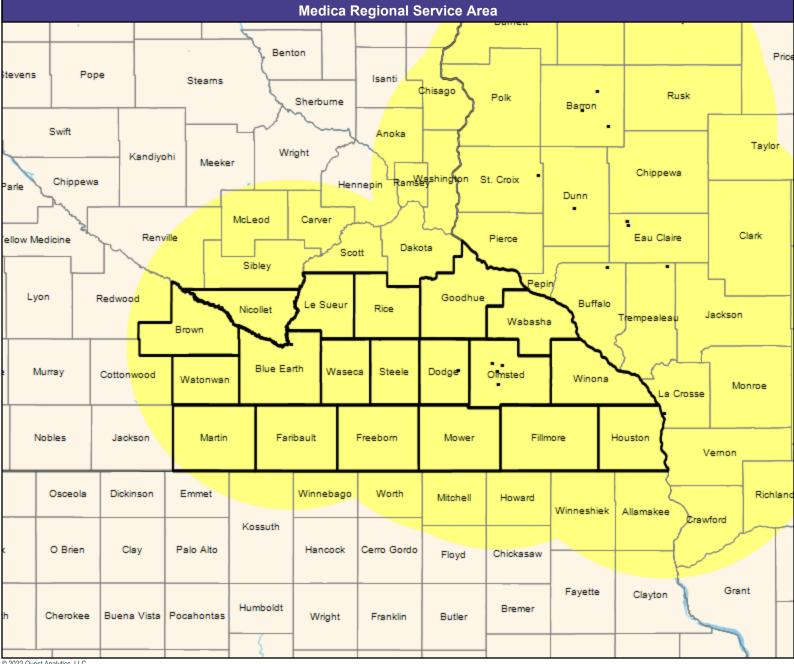

43 providers at 25 locations

All providers

60 mile radius

Service Areas

Engage by Medica MNN014

35.03 miles

May 10, 2022 Engage by Medica MNN014 Anesthesiology Physicians and CRNA 831 providers at 47 locations ■ All providers 60 mile radius Service Areas ☐ Engage by Medica MNN014