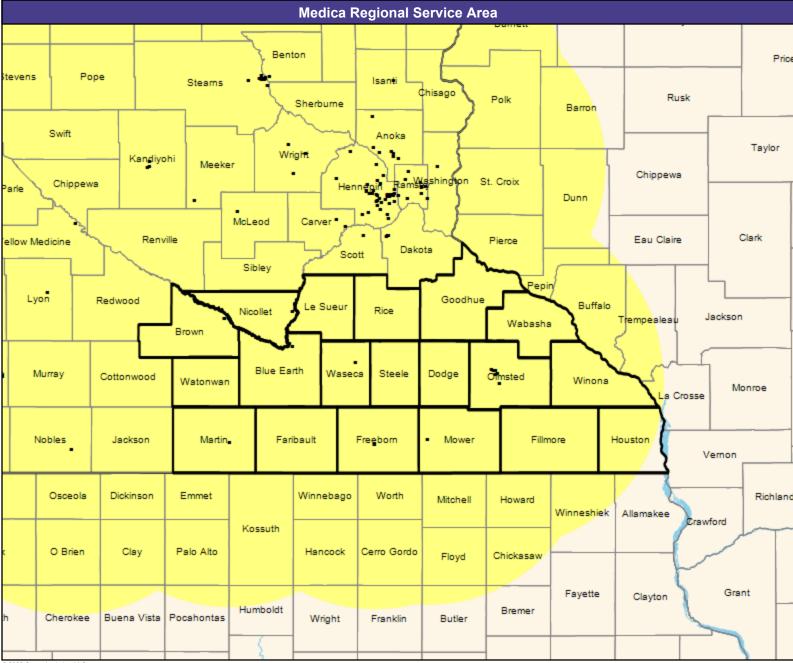

May 10, 2022 Engage by Medica MNN014 Mental Health Providers 5,022 providers at 2,020 locations ■ All providers 30 mile radius Service Areas ☐ Engage by Medica MNN014

35.03 miles

May 10, 2022

Engage by Medica MNN014 General Pediatric Providers

167 providers at 52 locations

All providers

30 mile radius

Service Areas

Engage by Medica MNN014

35.03 miles

May 10, 2022

Engage by Medica MNN014 Allergy, Immunology and Rheumatology