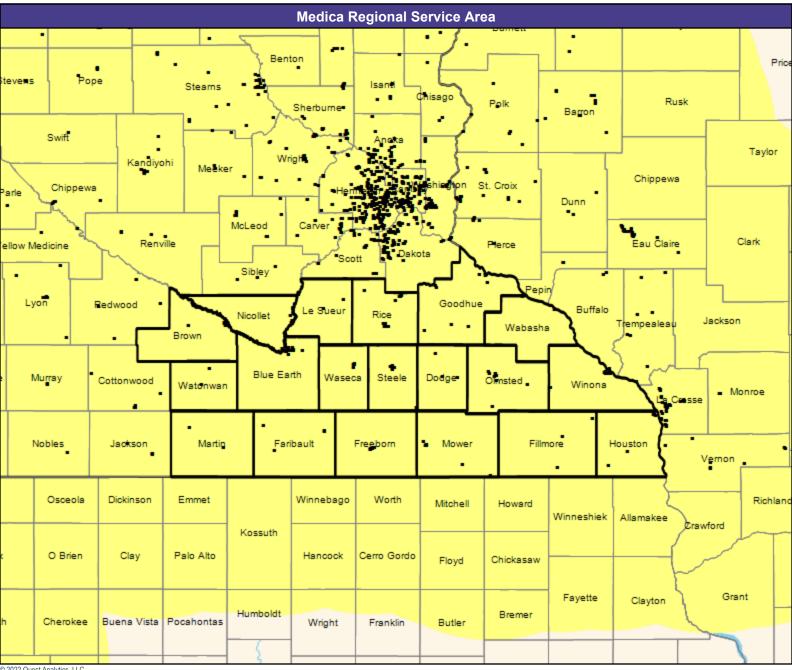

167 providers at 52 locations

All providers

30 mile radius

Service Areas

Engage by Medica MNN014

35.03 miles

May 10, 2022

Engage by Medica MNN014 Allergy, Immunology and Rheumatology

43 providers at 25 locations

All providers

60 mile radius

Service Areas

Engage by Medica MNN014

35.03 miles

May 10, 2022 Engage by Medica MNN014 Anesthesiology Physicians and CRNA 831 providers at 47 locations ■ All providers 60 mile radius Service Areas ☐ Engage by Medica MNN014