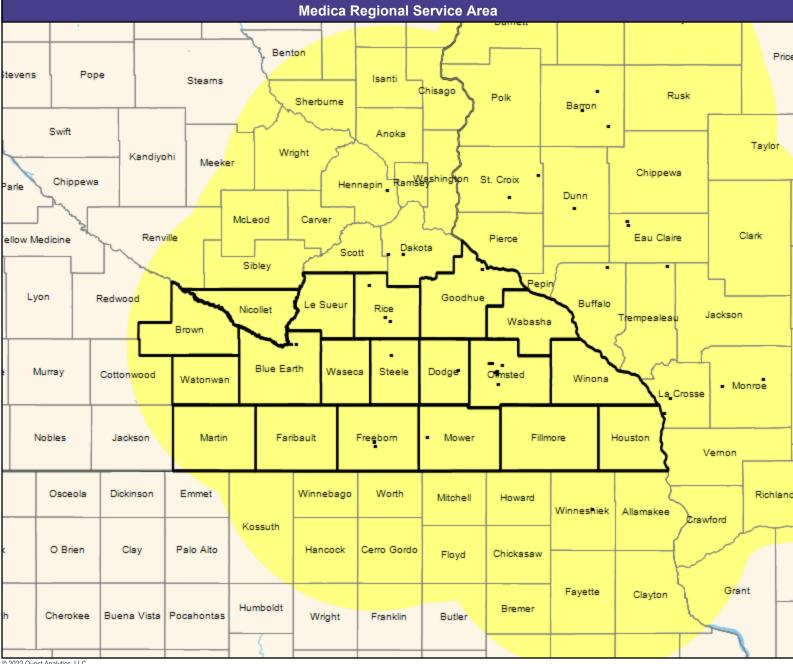

35.03 miles

May 10, 2022

Engage by Medica MNN014 Primary Care Providers

2,712 providers at 118 locations

All providers
30 mile radius

Service Areas

Engage by Medica MNN014

35.03 miles