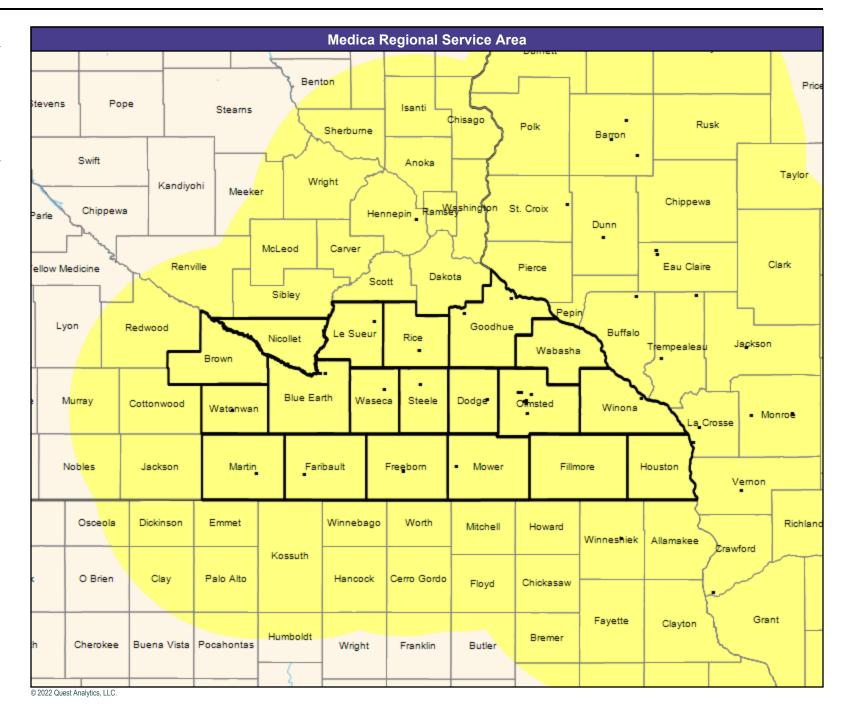

167 providers at 52 locations

All providers

30 mile radius

Service Areas

Engage by Medica MNN014

35.03 miles

May 10, 2022

Engage by Medica MNN014 Allergy, Immunology and Rheumatology