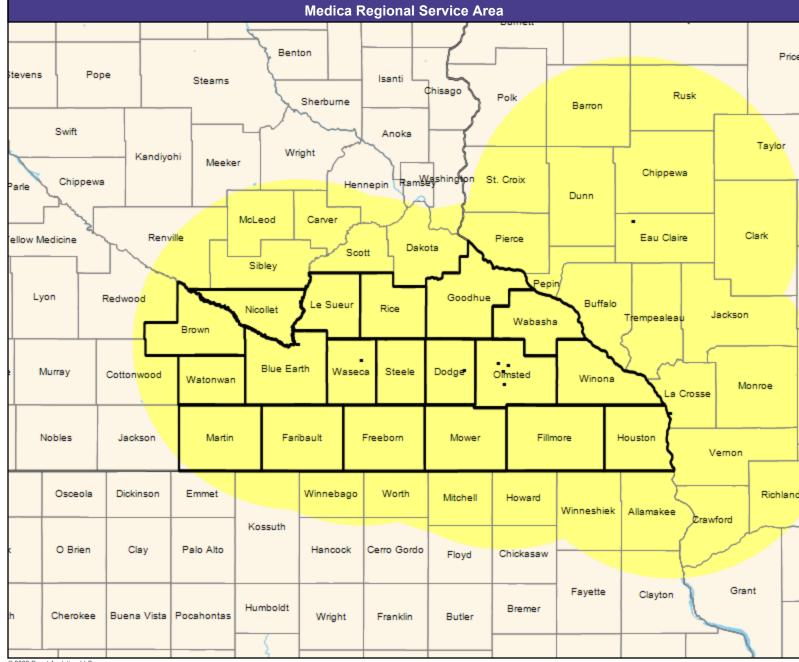

### **Service Area Map**

May 10, 2022

Service Areas

Engage by Medica MNN014

35.03 miles

May 10, 2022 Engage by Medica MNN014 General Hospital Facilities 28 providers at 29 locations ■ All providers 30 mile radius Service Areas ☐ Engage by Medica MNN014