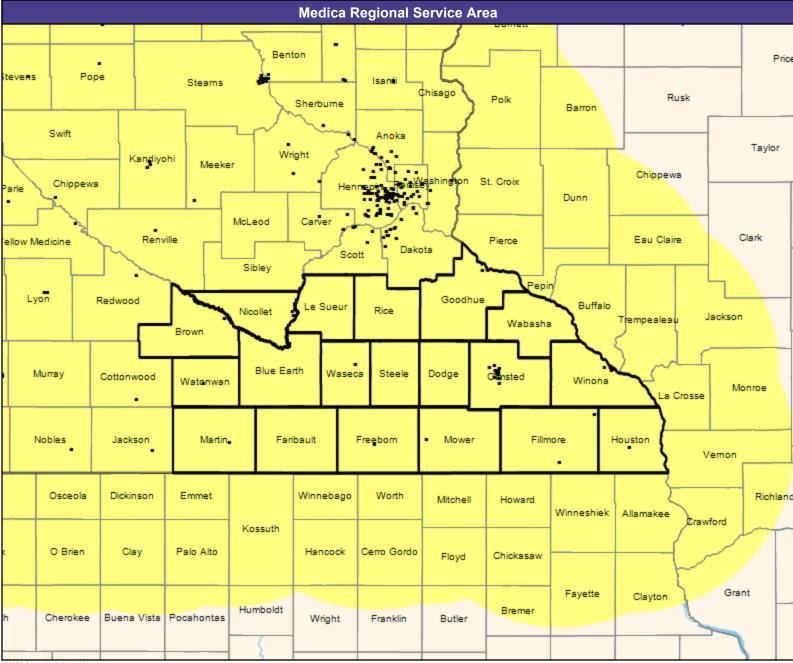

35.03 miles

May 10, 2022

Engage by Medica MNN014 Primary Care Providers

2,712 providers at 118 locations

All providers
30 mile radius

Service Areas

Engage by Medica MNN014

35.03 miles