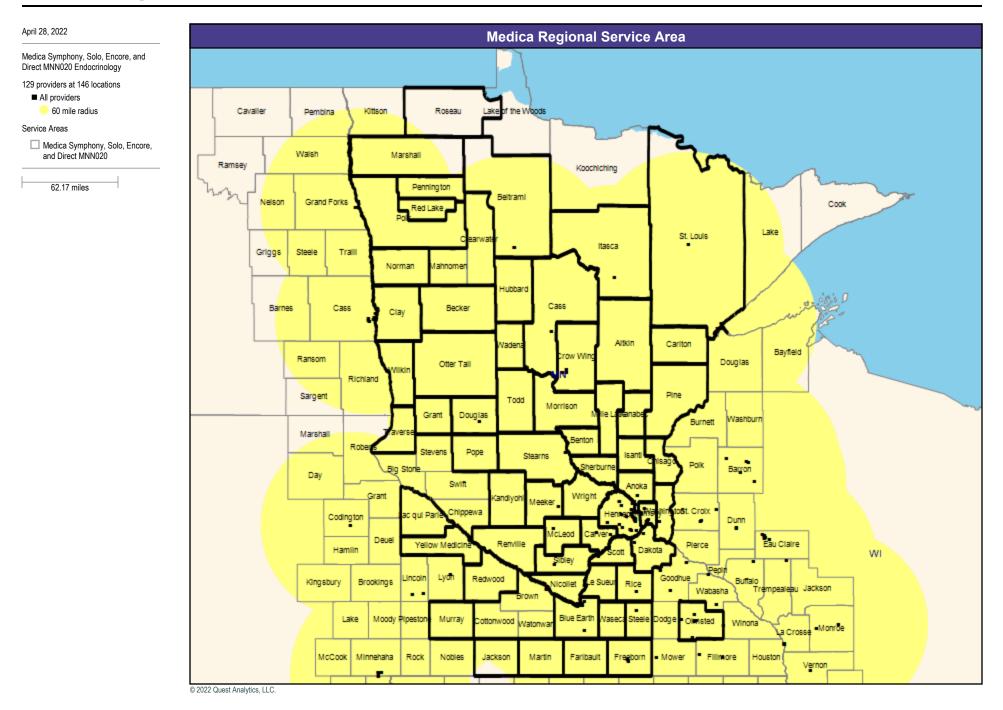

Medica Symphony, Solo, Encore, and Direct MNN020

62.17 miles

5

7

10

17

Medica Symphony, Solo, Encore, and Direct MNN020 Reconstructive Surgery

112 providers at 130 locations