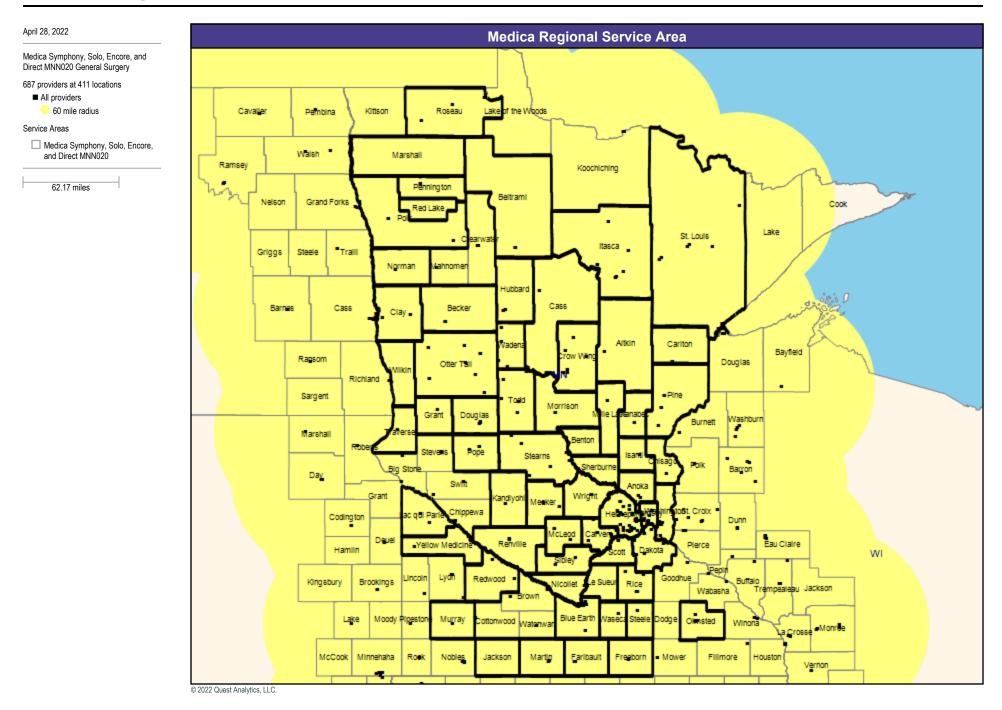

# **Service Area Map**



1



2



Medica Symphony, Solo, Encore, and Direct MNN020 Primary Care Providers

12,075 providers at 1,495 locations

All providers

30 mile radius

Service Areas

Medica Symphony, Solo, Encore, and Direct MNN020

62.17 miles





Medica Symphony, Solo, Encore, and Direct MNN020 Mental Health Providers

5,022 providers at 2,020 locations

All providers

30 mile radius

Service Areas

Medica Symphony, Solo, Encore, and Direct MNN020

62.17 miles





5





7







10















17

























Medica Symphony, Solo, Encore, and Direct MNN020 Reconstructive Surgery

112 providers at 130 locations

All providers

60 mile radius

Service Areas

Medica Symphony, Solo, Encore, and Direct MNN020

62.17 miles