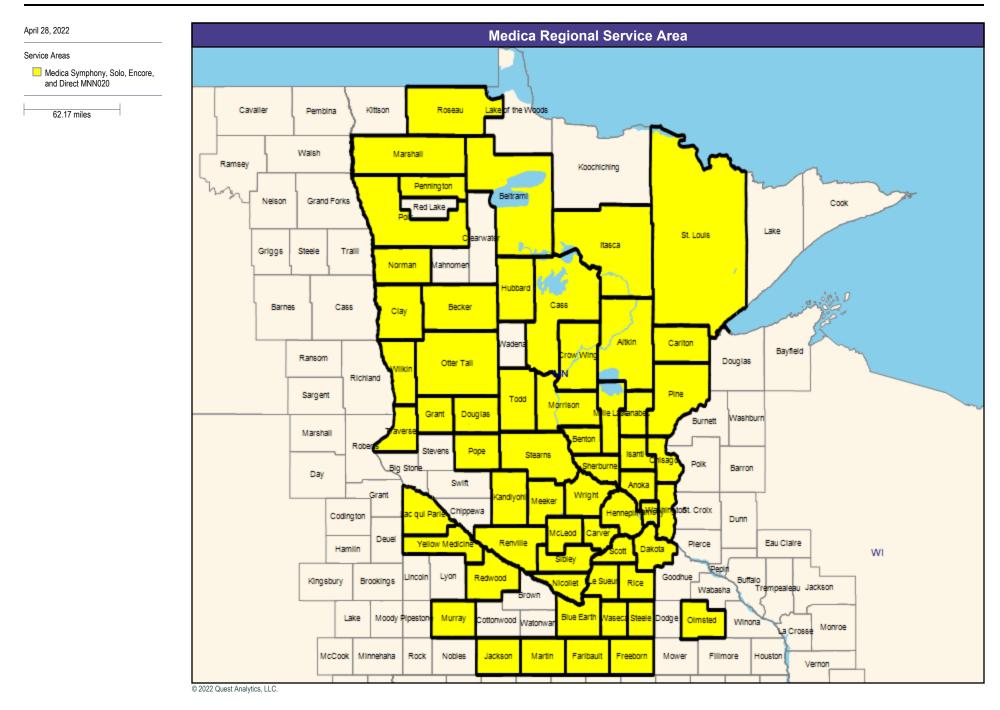

# **Service Area Map**

1

2

Medica Symphony, Solo, Encore, and Direct MNN020 Primary Care Providers

12,075 providers at 1,495 locations

All providers

30 mile radius

Service Areas

Medica Symphony, Solo, Encore, and Direct MNN020

62.17 miles

Medica Symphony, Solo, Encore, and Direct MNN020 Mental Health Providers

5,022 providers at 2,020 locations

All providers

30 mile radius

Service Areas