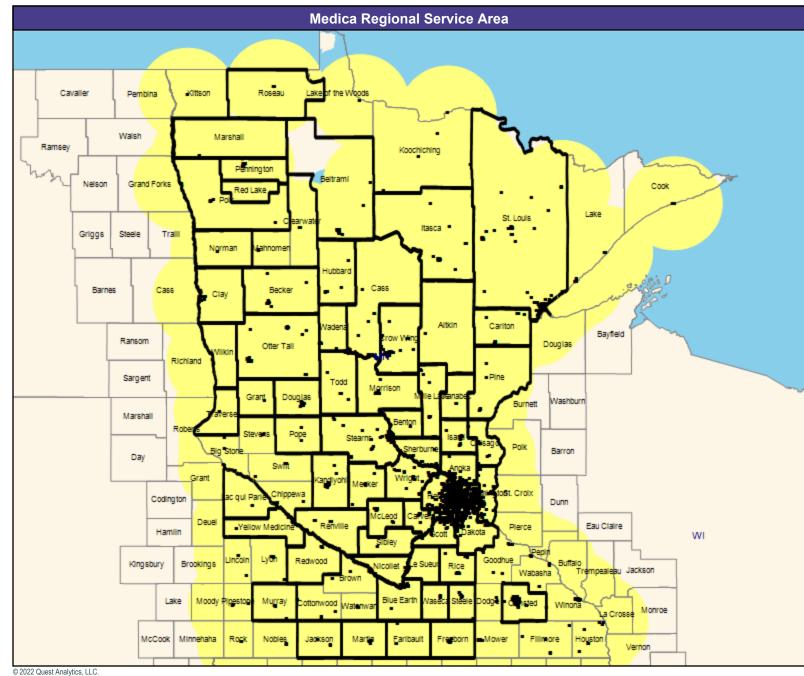

# **Service Area Map**

1

2

Medica Symphony, Solo, Encore, and Direct MNN020 Primary Care Providers

12,075 providers at 1,495 locations

All providers

30 mile radius

Service Areas

Medica Symphony, Solo, Encore, and Direct MNN020

62.17 miles

Medica Symphony, Solo, Encore, and Direct MNN020 Mental Health Providers

5,022 providers at 2,020 locations

All providers

30 mile radius

Service Areas