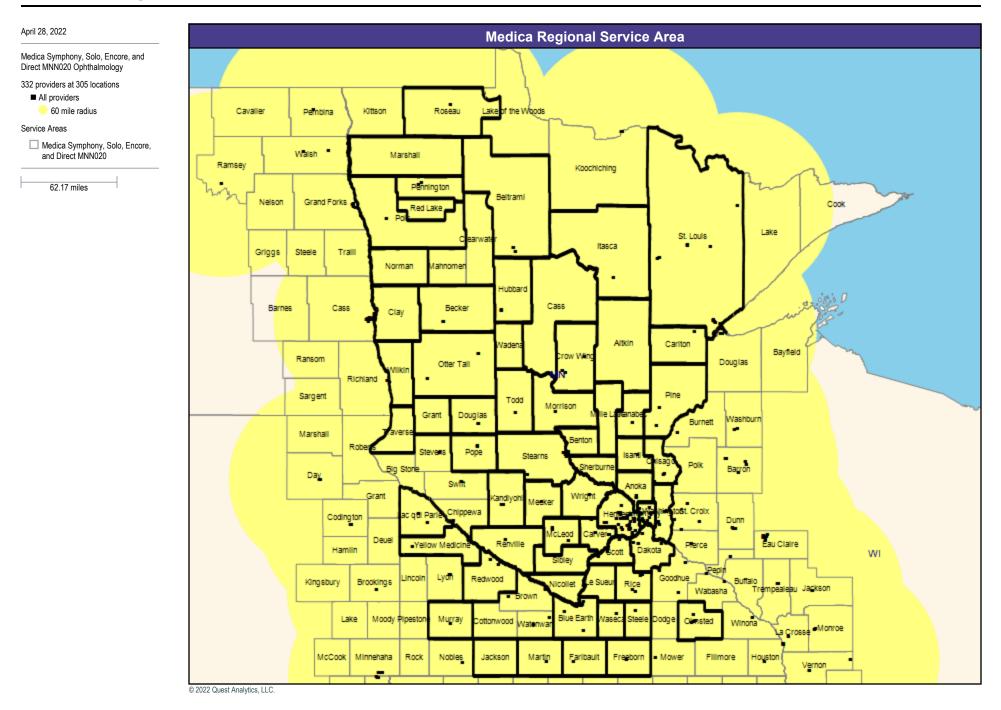

Medica Symphony, Solo, Encore, and Direct MNN020

62.17 miles

5

7

10

17

Medica Symphony, Solo, Encore, and Direct MNN020 Reconstructive Surgery

112 providers at 130 locations

All providers

60 mile radius

Service Areas

Medica Symphony, Solo, Encore, and Direct MNN020

62.17 miles