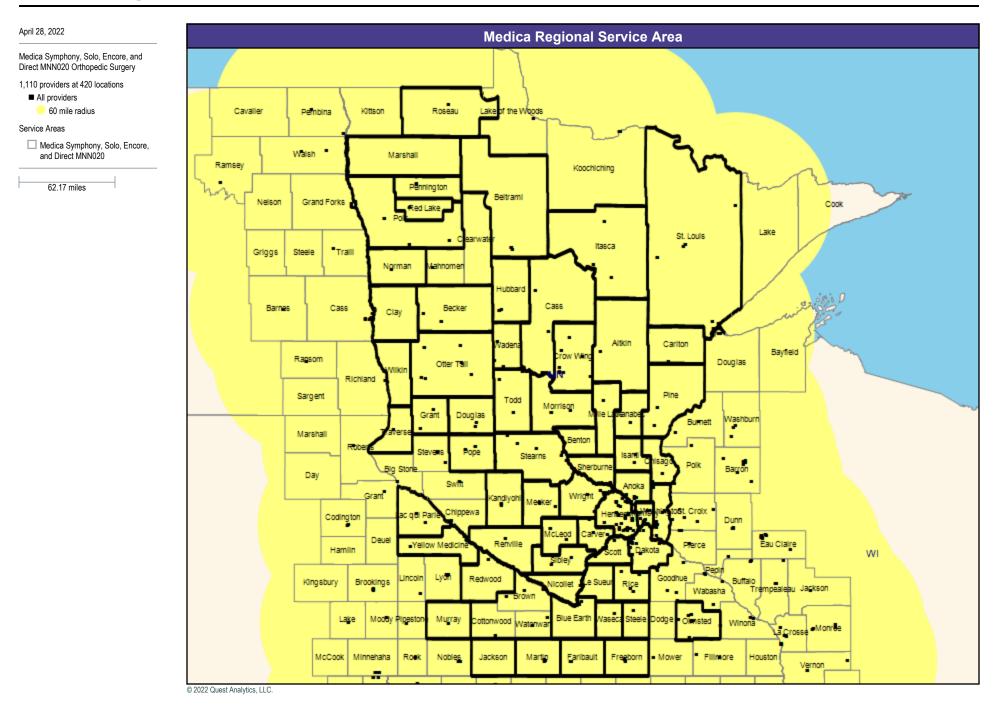

Medica Symphony, Solo, Encore, and Direct MNN020

62.17 miles

5

7

10

17

Medica Symphony, Solo, Encore, and Direct MNN020 Reconstructive Surgery

112 providers at 130 locations

All providers

60 mile radius

Service Areas

Medica Symphony, Solo, Encore, and Direct MNN020

62.17 miles