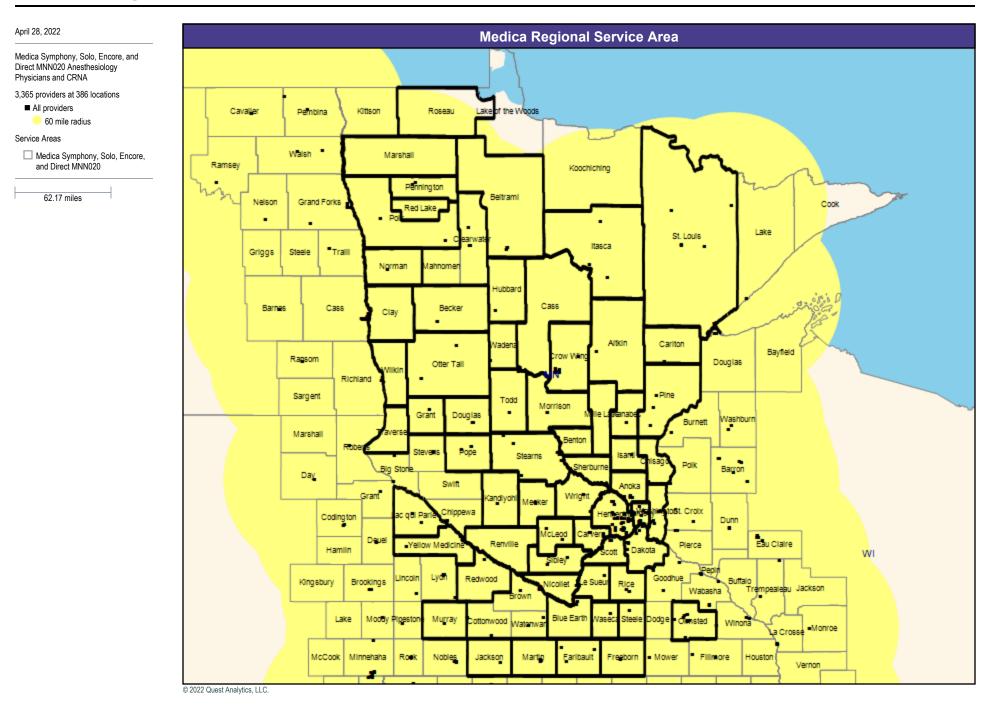

# **Service Area Map**



1



2



Medica Symphony, Solo, Encore, and Direct MNN020 Primary Care Providers

12,075 providers at 1,495 locations

All providers

30 mile radius

Service Areas

Medica Symphony, Solo, Encore, and Direct MNN020

62.17 miles





Medica Symphony, Solo, Encore, and Direct MNN020 Mental Health Providers

5,022 providers at 2,020 locations

All providers

30 mile radius

Service Areas

Medica Symphony, Solo, Encore, and Direct MNN020

62.17 miles





5





7







10















17

























Medica Symphony, Solo, Encore, and Direct MNN020 Reconstructive Surgery

112 providers at 130 locations

All providers

60 mile radius

Service Areas

Medica Symphony, Solo, Encore, and Direct MNN020

62.17 miles