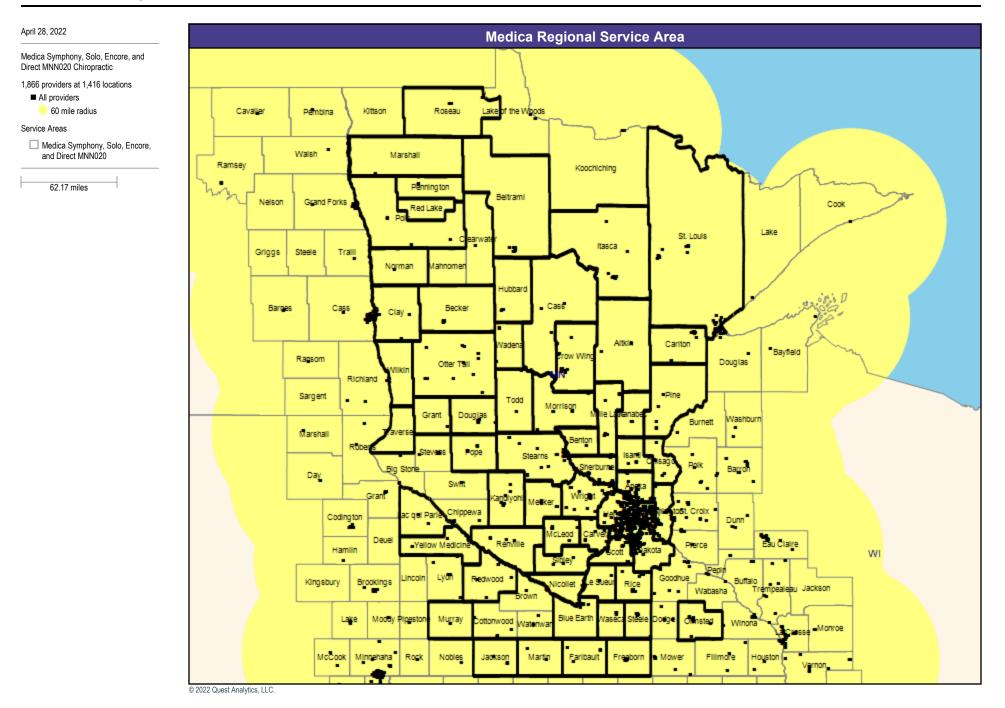

# **Service Area Map**



1



2



Medica Symphony, Solo, Encore, and Direct MNN020 Primary Care Providers

12,075 providers at 1,495 locations

All providers

30 mile radius

Service Areas

Medica Symphony, Solo, Encore, and Direct MNN020

62.17 miles





Medica Symphony, Solo, Encore, and Direct MNN020 Mental Health Providers

5,022 providers at 2,020 locations

All providers

30 mile radius

Service Areas

Medica Symphony, Solo, Encore, and Direct MNN020

62.17 miles





5





7







10















17

























Medica Symphony, Solo, Encore, and Direct MNN020 Reconstructive Surgery

112 providers at 130 locations

All providers

60 mile radius

Service Areas

Medica Symphony, Solo, Encore, and Direct MNN020

62.17 miles