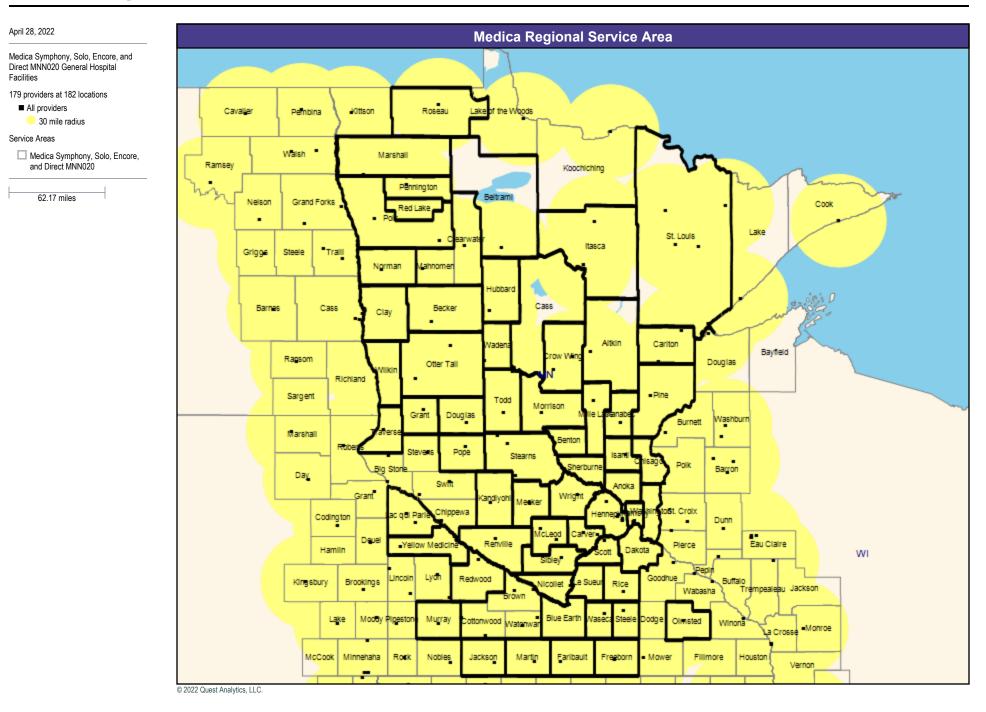

# **Service Area Map**

1

2

Medica Symphony, Solo, Encore, and Direct MNN020 Primary Care Providers

12,075 providers at 1,495 locations

All providers

30 mile radius

Service Areas

Medica Symphony, Solo, Encore, and Direct MNN020

62.17 miles

Medica Symphony, Solo, Encore, and Direct MNN020 Mental Health Providers

5,022 providers at 2,020 locations

All providers

30 mile radius

Service Areas