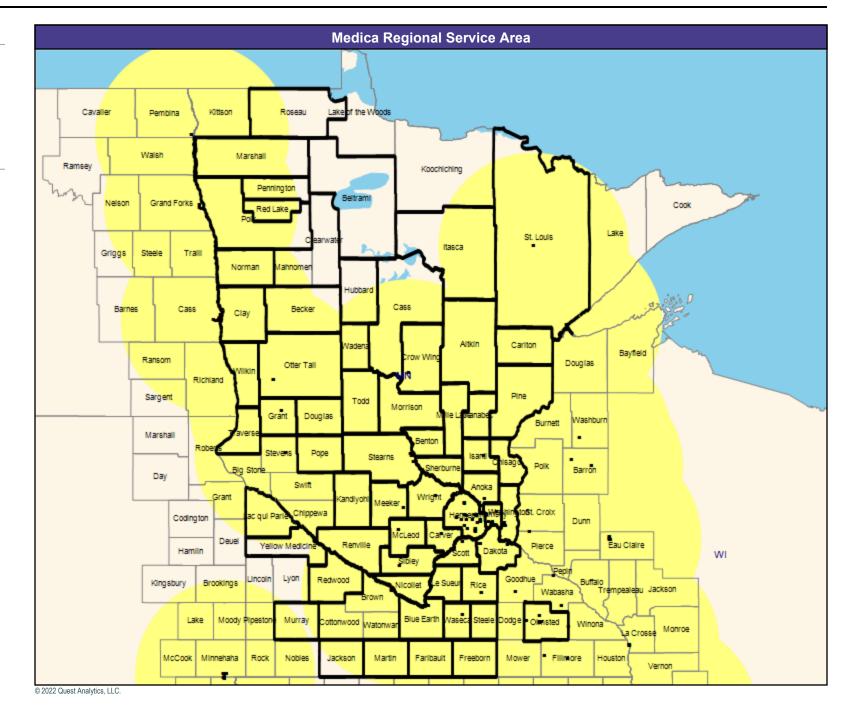

Medica Symphony, Solo, Encore, and Direct MNN020

62.17 miles

Medica Symphony, Solo, Encore, and Direct MNN020 Mental Health Providers

5,022 providers at 2,020 locations

All providers

30 mile radius

Service Areas

Medica Symphony, Solo, Encore, and Direct MNN020

62.17 miles

5

7

10

17

Medica Symphony, Solo, Encore, and Direct MNN020 Reconstructive Surgery

112 providers at 130 locations