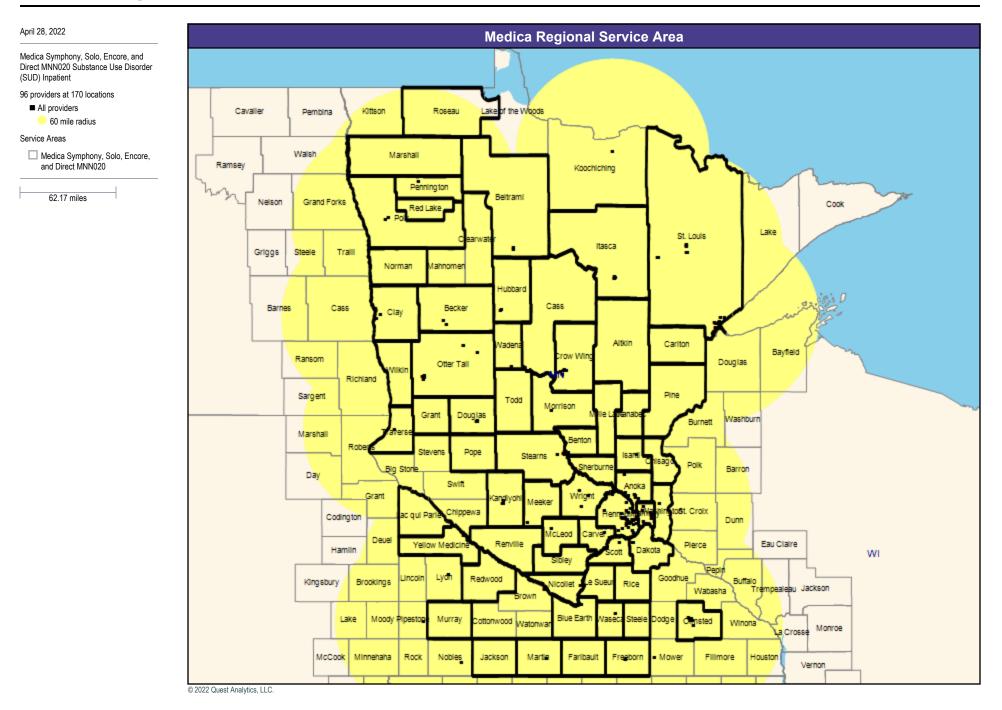

# **Service Area Map**



1



2



Medica Symphony, Solo, Encore, and Direct MNN020 Primary Care Providers

12,075 providers at 1,495 locations

All providers

30 mile radius

Service Areas

Medica Symphony, Solo, Encore, and Direct MNN020

62.17 miles





Medica Symphony, Solo, Encore, and Direct MNN020 Mental Health Providers

5,022 providers at 2,020 locations

All providers

30 mile radius

Service Areas

Medica Symphony, Solo, Encore, and Direct MNN020

62.17 miles





5





7







10















17

























Medica Symphony, Solo, Encore, and Direct MNN020 Reconstructive Surgery

112 providers at 130 locations

All providers

60 mile radius

Service Areas

Medica Symphony, Solo, Encore, and Direct MNN020

62.17 miles