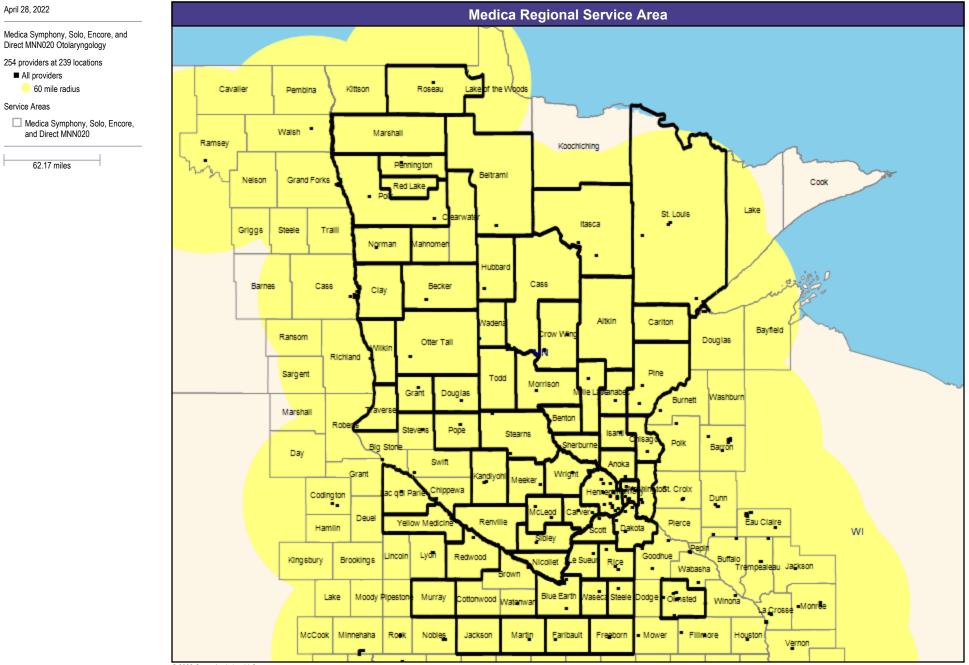

# **Service Area Map**



1



2



Medica Symphony, Solo, Encore, and Direct MNN020 Primary Care Providers

12,075 providers at 1,495 locations

All providers

30 mile radius

Service Areas

Medica Symphony, Solo, Encore, and Direct MNN020

62.17 miles





Medica Symphony, Solo, Encore, and Direct MNN020 Mental Health Providers

5,022 providers at 2,020 locations

All providers

30 mile radius

Service Areas

Medica Symphony, Solo, Encore, and Direct MNN020

62.17 miles





5





7







10















17

























Medica Symphony, Solo, Encore, and Direct MNN020 Reconstructive Surgery

112 providers at 130 locations

All providers

60 mile radius

Service Areas

Medica Symphony, Solo, Encore, and Direct MNN020

62.17 miles