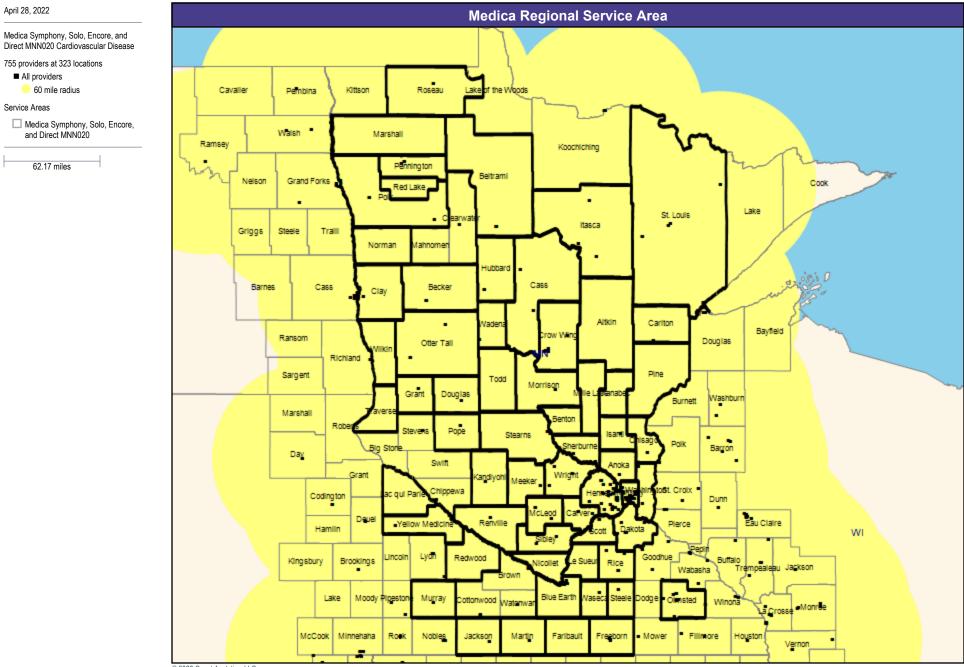

# **Service Area Map**



1



2



Medica Symphony, Solo, Encore, and Direct MNN020 Primary Care Providers

12,075 providers at 1,495 locations

All providers

30 mile radius

Service Areas

Medica Symphony, Solo, Encore, and Direct MNN020

62.17 miles





Medica Symphony, Solo, Encore, and Direct MNN020 Mental Health Providers

5,022 providers at 2,020 locations

All providers

30 mile radius

Service Areas

Medica Symphony, Solo, Encore, and Direct MNN020

62.17 miles





5





7







10















17

























Medica Symphony, Solo, Encore, and Direct MNN020 Reconstructive Surgery

112 providers at 130 locations

All providers

60 mile radius

Service Areas

Medica Symphony, Solo, Encore, and Direct MNN020

62.17 miles