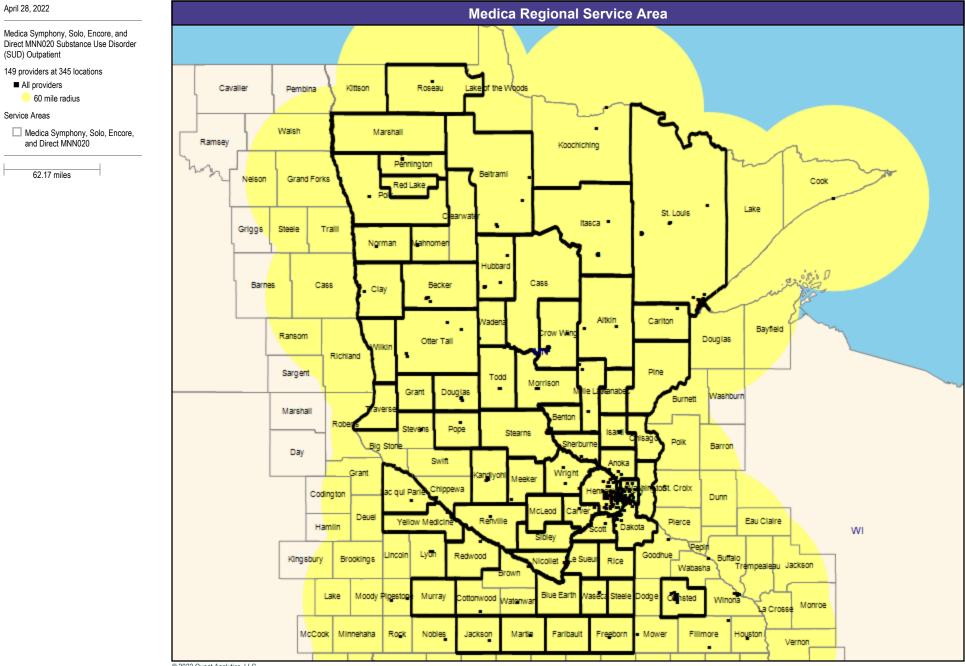

Medica Symphony, Solo, Encore, and Direct MNN020

62.17 miles

5

7

10

17

Medica Symphony, Solo, Encore, and Direct MNN020 Reconstructive Surgery

112 providers at 130 locations

All providers

60 mile radius

Service Areas

Medica Symphony, Solo, Encore, and Direct MNN020

62.17 miles