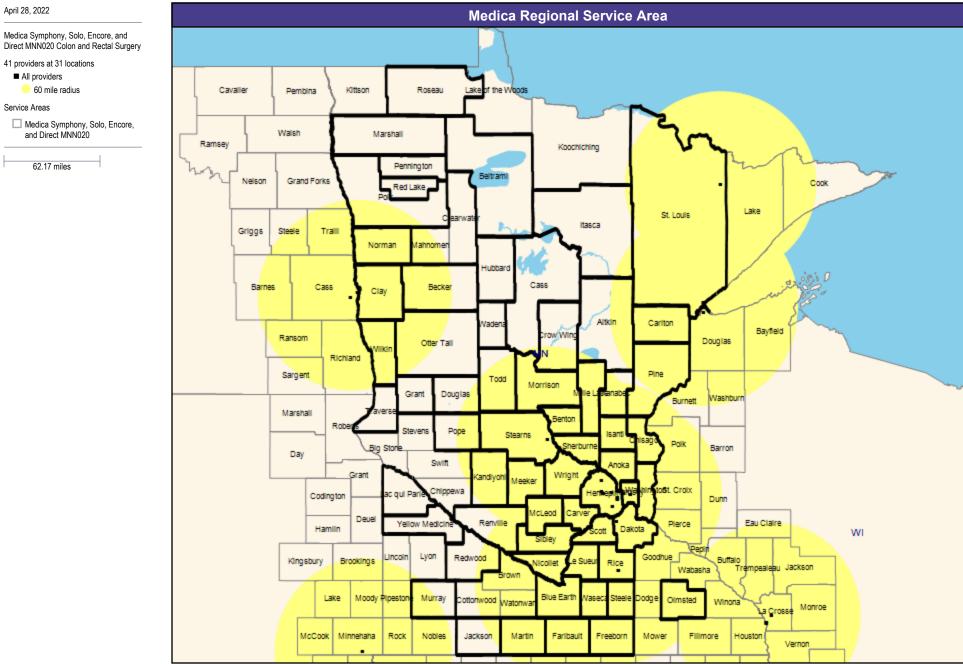

# **Service Area Map**



1



2



Medica Symphony, Solo, Encore, and Direct MNN020 Primary Care Providers

12,075 providers at 1,495 locations

All providers

30 mile radius

Service Areas

Medica Symphony, Solo, Encore, and Direct MNN020

62.17 miles





Medica Symphony, Solo, Encore, and Direct MNN020 Mental Health Providers

5,022 providers at 2,020 locations

All providers

30 mile radius

Service Areas

Medica Symphony, Solo, Encore, and Direct MNN020

62.17 miles





5





7







10















17

























Medica Symphony, Solo, Encore, and Direct MNN020 Reconstructive Surgery

112 providers at 130 locations

All providers

60 mile radius

Service Areas

Medica Symphony, Solo, Encore, and Direct MNN020

62.17 miles