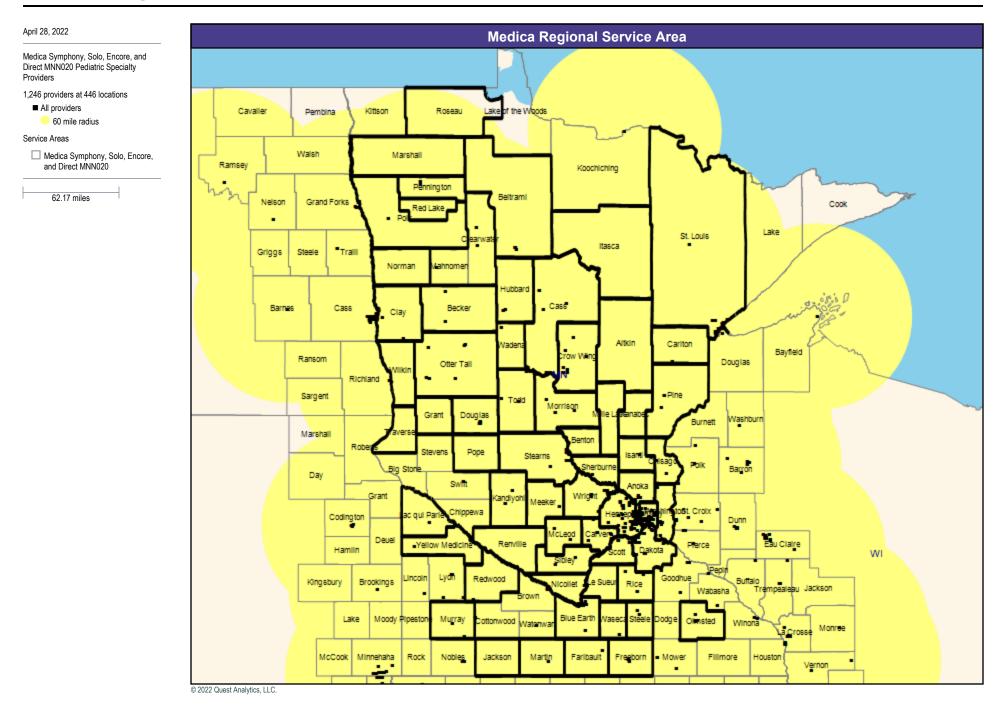

# **Service Area Map**



1



2



Medica Symphony, Solo, Encore, and Direct MNN020 Primary Care Providers

12,075 providers at 1,495 locations

All providers

30 mile radius

Service Areas

Medica Symphony, Solo, Encore, and Direct MNN020

62.17 miles





Medica Symphony, Solo, Encore, and Direct MNN020 Mental Health Providers

5,022 providers at 2,020 locations

All providers

30 mile radius

Service Areas

Medica Symphony, Solo, Encore, and Direct MNN020

62.17 miles





5





7







10















17

























Medica Symphony, Solo, Encore, and Direct MNN020 Reconstructive Surgery

112 providers at 130 locations

All providers

60 mile radius

Service Areas

Medica Symphony, Solo, Encore, and Direct MNN020

62.17 miles