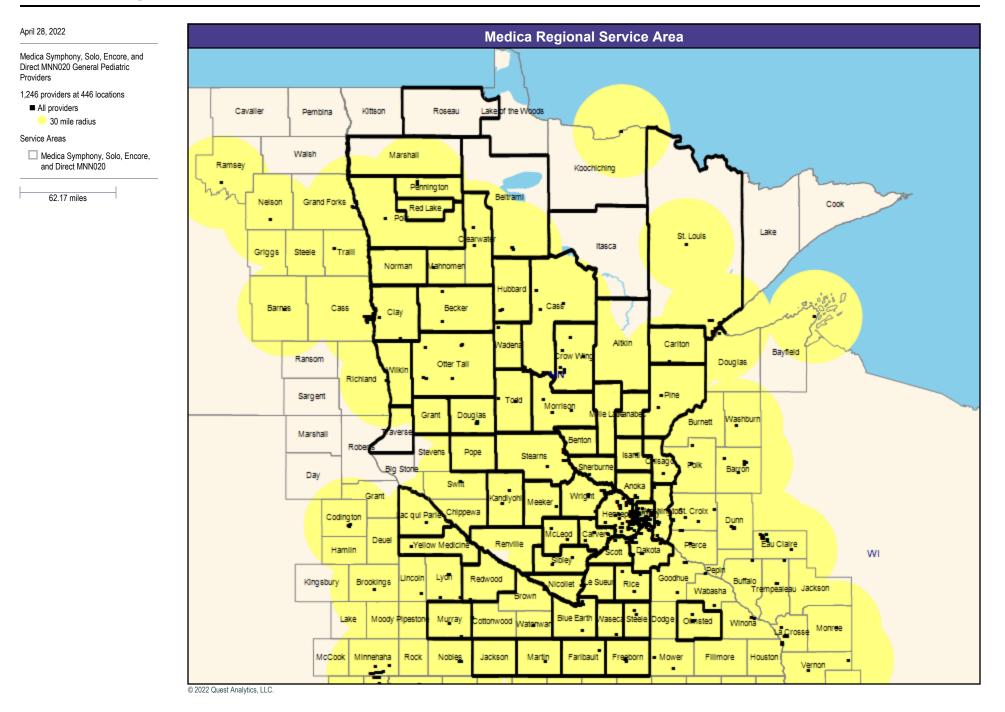

# **Service Area Map**



1



2



Medica Symphony, Solo, Encore, and Direct MNN020 Primary Care Providers

12,075 providers at 1,495 locations

All providers

30 mile radius

Service Areas

Medica Symphony, Solo, Encore, and Direct MNN020

62.17 miles





Medica Symphony, Solo, Encore, and Direct MNN020 Mental Health Providers

5,022 providers at 2,020 locations

All providers

30 mile radius

Service Areas

Medica Symphony, Solo, Encore, and Direct MNN020

62.17 miles





5





7







10















17

























Medica Symphony, Solo, Encore, and Direct MNN020 Reconstructive Surgery

112 providers at 130 locations

All providers

60 mile radius

Service Areas

Medica Symphony, Solo, Encore, and Direct MNN020

62.17 miles