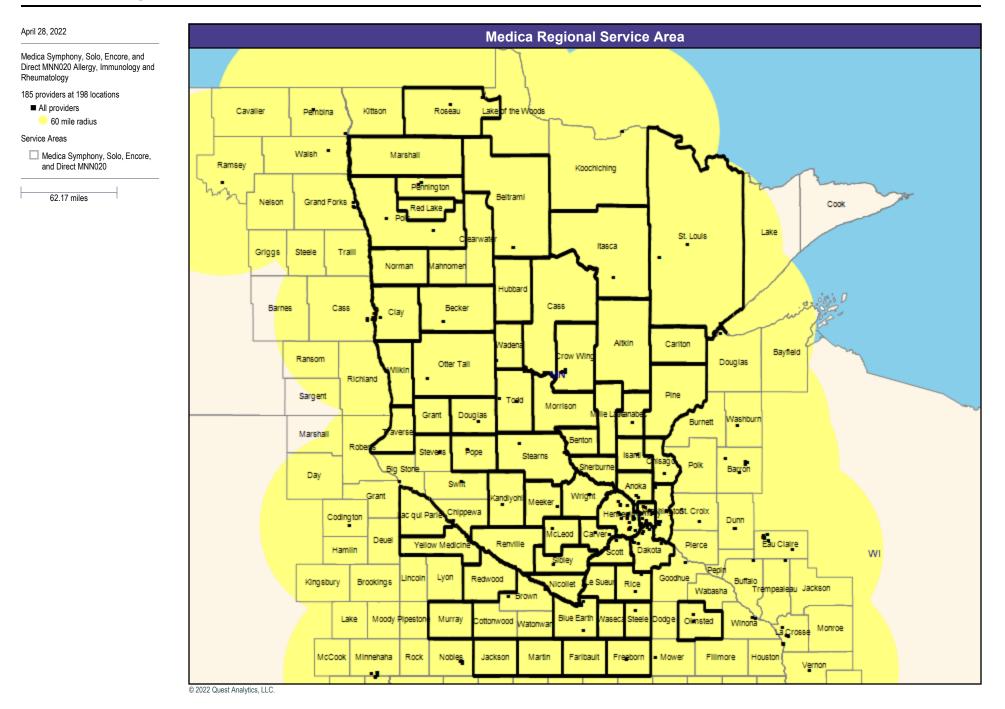

# **Service Area Map**



1



2



Medica Symphony, Solo, Encore, and Direct MNN020 Primary Care Providers

12,075 providers at 1,495 locations

All providers

30 mile radius

Service Areas

Medica Symphony, Solo, Encore, and Direct MNN020

62.17 miles





Medica Symphony, Solo, Encore, and Direct MNN020 Mental Health Providers

5,022 providers at 2,020 locations

All providers

30 mile radius

Service Areas

Medica Symphony, Solo, Encore, and Direct MNN020

62.17 miles





5





7







10















17

























Medica Symphony, Solo, Encore, and Direct MNN020 Reconstructive Surgery

112 providers at 130 locations

All providers

60 mile radius

Service Areas

Medica Symphony, Solo, Encore, and Direct MNN020

62.17 miles