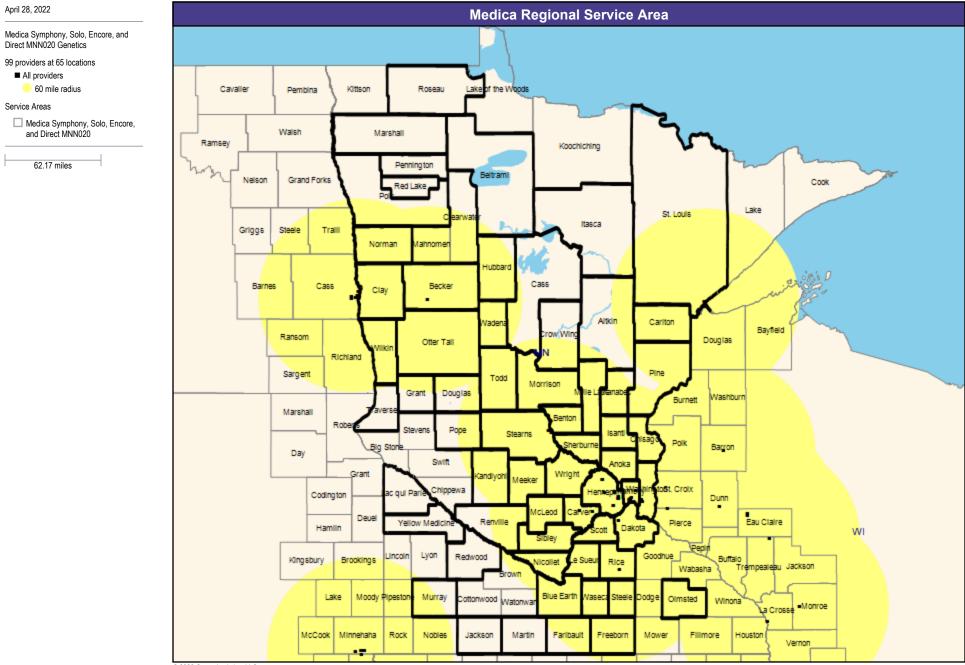

# **Service Area Map**



1



2



Medica Symphony, Solo, Encore, and Direct MNN020 Primary Care Providers

12,075 providers at 1,495 locations

All providers

30 mile radius

Service Areas

Medica Symphony, Solo, Encore, and Direct MNN020

62.17 miles





Medica Symphony, Solo, Encore, and Direct MNN020 Mental Health Providers

5,022 providers at 2,020 locations

All providers

30 mile radius

Service Areas

Medica Symphony, Solo, Encore, and Direct MNN020

62.17 miles





5





7







10















17

























Medica Symphony, Solo, Encore, and Direct MNN020 Reconstructive Surgery

112 providers at 130 locations

All providers

60 mile radius

Service Areas

Medica Symphony, Solo, Encore, and Direct MNN020

62.17 miles