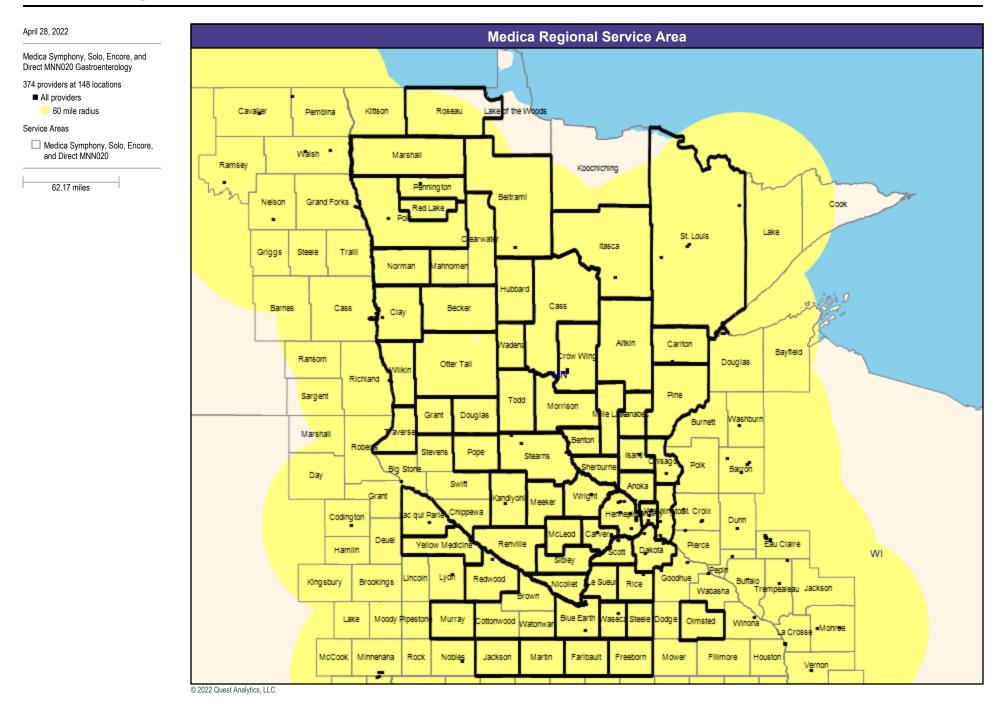

# **Service Area Map**



1



2



Medica Symphony, Solo, Encore, and Direct MNN020 Primary Care Providers

12,075 providers at 1,495 locations

All providers

30 mile radius

Service Areas

Medica Symphony, Solo, Encore, and Direct MNN020

62.17 miles





Medica Symphony, Solo, Encore, and Direct MNN020 Mental Health Providers

5,022 providers at 2,020 locations

All providers

30 mile radius

Service Areas

Medica Symphony, Solo, Encore, and Direct MNN020

62.17 miles





5





7







10















17

























Medica Symphony, Solo, Encore, and Direct MNN020 Reconstructive Surgery

112 providers at 130 locations

All providers

60 mile radius

Service Areas

Medica Symphony, Solo, Encore, and Direct MNN020

62.17 miles