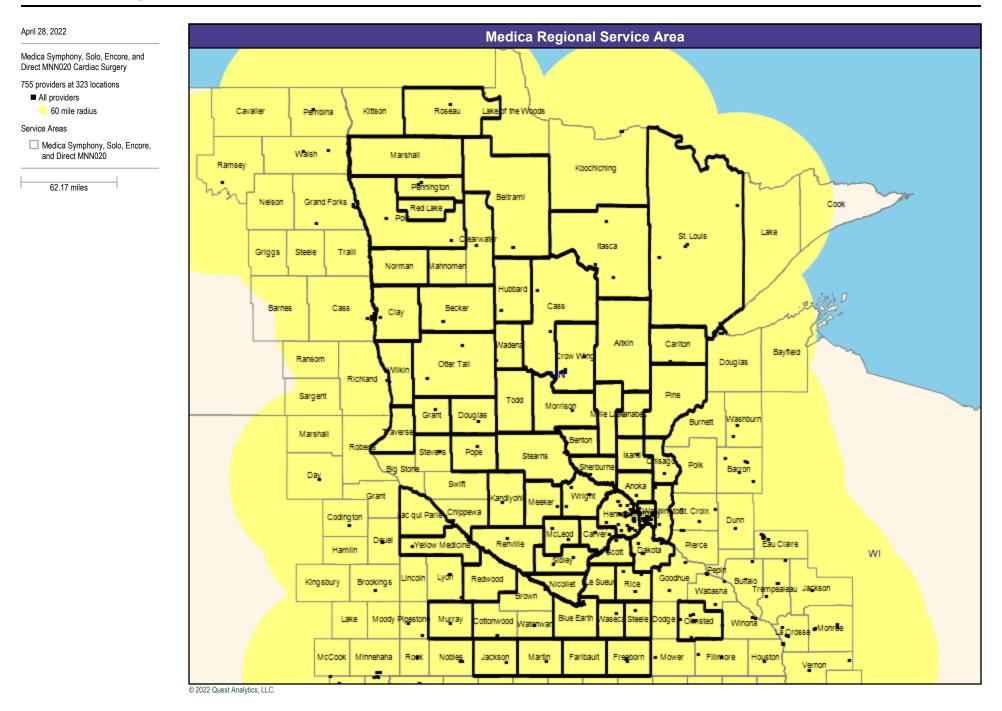

# **Service Area Map**



1



2



Medica Symphony, Solo, Encore, and Direct MNN020 Primary Care Providers

12,075 providers at 1,495 locations

All providers

30 mile radius

Service Areas

Medica Symphony, Solo, Encore, and Direct MNN020

62.17 miles





Medica Symphony, Solo, Encore, and Direct MNN020 Mental Health Providers

5,022 providers at 2,020 locations

All providers

30 mile radius

Service Areas

Medica Symphony, Solo, Encore, and Direct MNN020

62.17 miles





5





7







10















17

























Medica Symphony, Solo, Encore, and Direct MNN020 Reconstructive Surgery

112 providers at 130 locations

All providers

60 mile radius

Service Areas

Medica Symphony, Solo, Encore, and Direct MNN020

62.17 miles