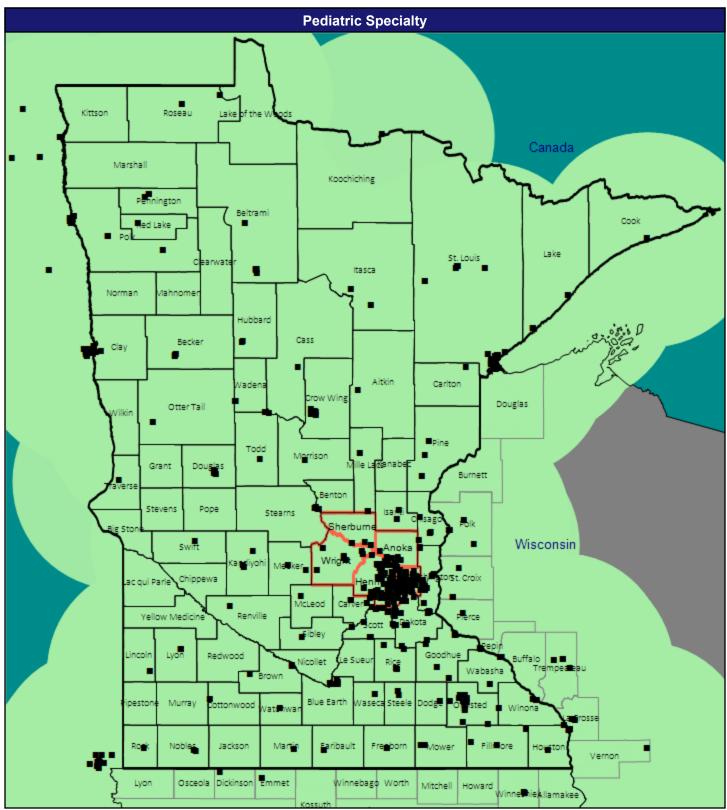

© 2022 Quest Analytics, LLC.



© 2022 Quest Analytics, LLC.



© 2022 Quest Analytics, LLC



© 2022 Quest Analytics, LLC



© 2022 Quest Analytics, LLC



© 2022 Quest Analytics, LLC.



© 2022 Quest Analytics, LLC.



© 2022 Quest Analytics, LLC.



© 2022 Quest Analytics, LLC.



© 2022 Quest Analytics, LLC.



© 2022 Quest Analytics, LLC.



© 2022 Quest Analytics, LLC.



© 2022 Quest Analytics, LLC.



© 2022 Quest Analytics, LLC.



© 2022 Quest Analytics, LLC.



© 2022 Quest Analytics, LLC.



© 2022 Quest Analytics, LLC.



© 2022 Quest Analytics, LLC.



© 2022 Quest Analytics, LLC.



© 2022 Quest Analytics, LLC.



© 2022 Quest Analytics, LLC.



© 2022 Quest Analytics, LLC.



© 2022 Quest Analytics, LLC.



© 2022 Quest Analytics, LLC.



© 2022 Quest Analytics, LLC.



© 2022 Quest Analytics, LLC.



© 2022 Quest Analytics, LLC.



© 2022 Quest Analytics, LLC.



© 2022 Quest Analytics, LLC.



© 2022 Quest Analytics, LLC.



© 2022 Quest Analytics, LLC.



© 2022 Quest Analytics, LLC.



© 2022 Quest Analytics, LLC.



© 2022 Quest Analytics, LLC.



© 2022 Quest Analytics, LLC.



© 2022 Quest Analytics, LLC.