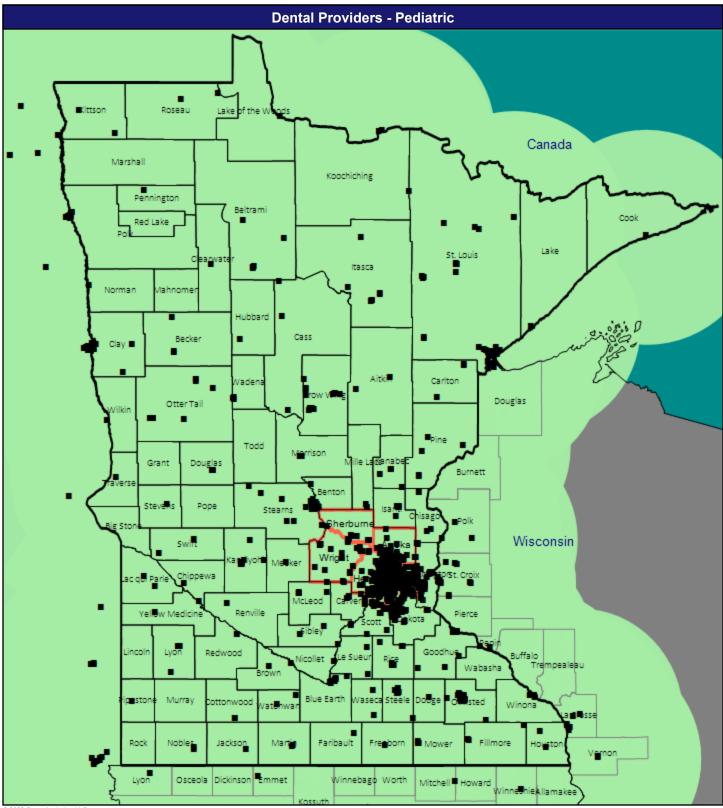

© 2022 Quest Analytics, LLC.



© 2022 Quest Analytics, LLC.



© 2022 Quest Analytics, LLC



© 2022 Quest Analytics, LLC



© 2022 Quest Analytics, LLC



© 2022 Quest Analytics, LLC.



© 2022 Quest Analytics, LLC.



© 2022 Quest Analytics, LLC.



© 2022 Quest Analytics, LLC.



© 2022 Quest Analytics, LLC.



© 2022 Quest Analytics, LLC.



© 2022 Quest Analytics, LLC.



© 2022 Quest Analytics, LLC.



© 2022 Quest Analytics, LLC.



© 2022 Quest Analytics, LLC.



© 2022 Quest Analytics, LLC.



© 2022 Quest Analytics, LLC.



© 2022 Quest Analytics, LLC.



© 2022 Quest Analytics, LLC.



© 2022 Quest Analytics, LLC.



© 2022 Quest Analytics, LLC.



© 2022 Quest Analytics, LLC.



© 2022 Quest Analytics, LLC.



© 2022 Quest Analytics, LLC.



© 2022 Quest Analytics, LLC.



© 2022 Quest Analytics, LLC.



© 2022 Quest Analytics, LLC.



© 2022 Quest Analytics, LLC.



© 2022 Quest Analytics, LLC.



© 2022 Quest Analytics, LLC.



© 2022 Quest Analytics, LLC.



© 2022 Quest Analytics, LLC.



© 2022 Quest Analytics, LLC.



© 2022 Quest Analytics, LLC.



© 2022 Quest Analytics, LLC.



© 2022 Quest Analytics, LLC.