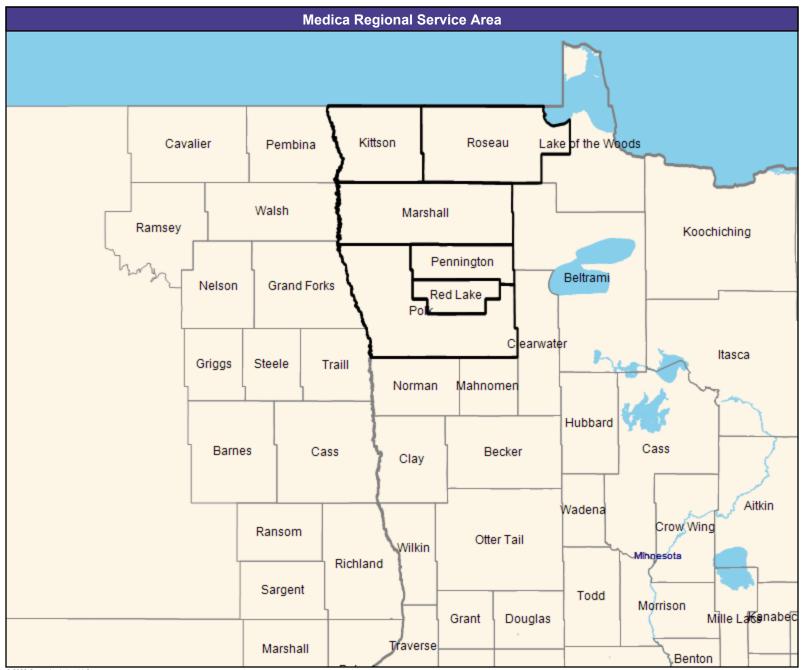

### **Service Area Map**

April 26, 2022

Service Areas

Altru & You with Medica MNN009

39.70 miles

April 26, 2022

Altru & You with Medica MNN009 General Hospital Facilities

16 providers at 16 locations