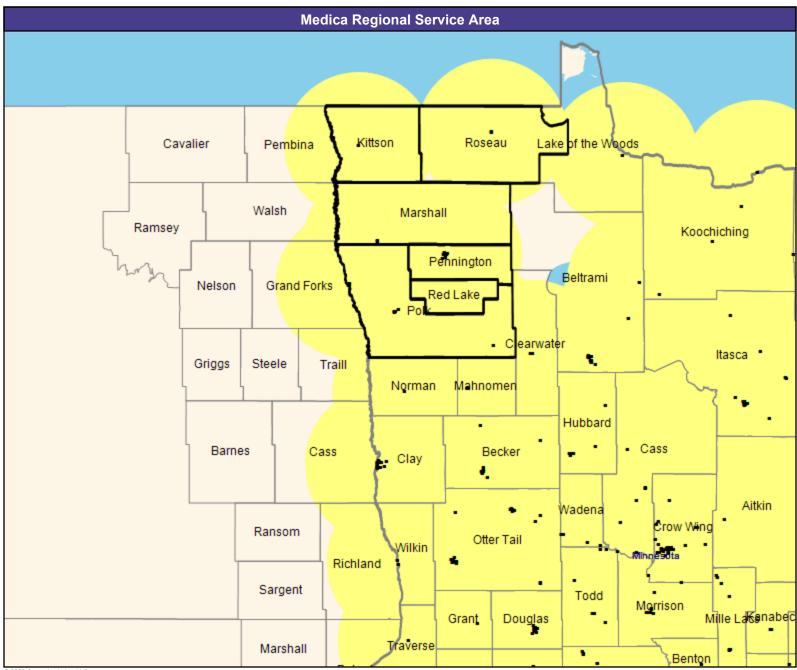

### **Service Area Map**

April 26, 2022

Service Areas

Altru & You with Medica MNN009

39.70 miles

April 26, 2022

Altru & You with Medica MNN009 General Hospital Facilities

16 providers at 16 locations