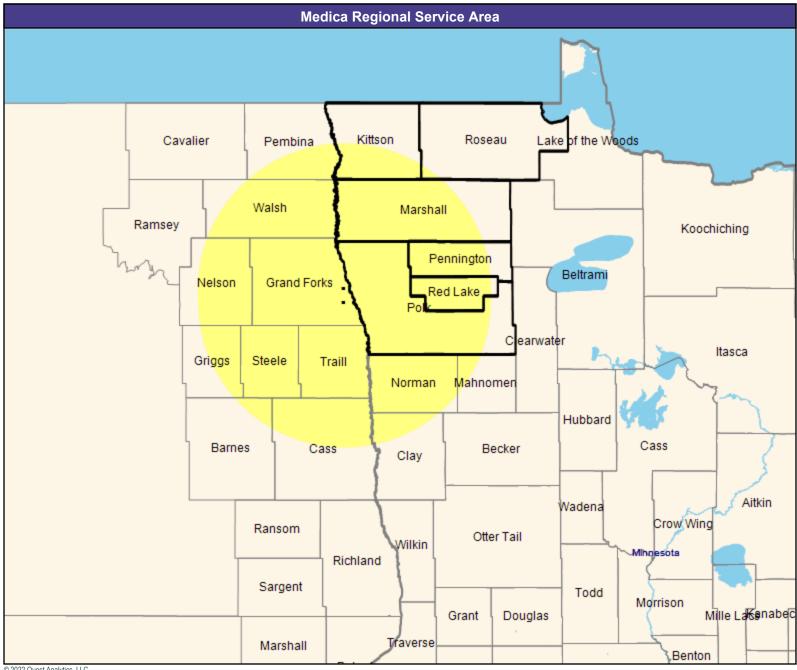

39.70 miles

April 26, 2022

Altru & You with Medica MNN009 Cardiac Surgery

37 providers at 14 locations

All providers

60 mile radius

Service Areas

Altru & You with Medica MNN009