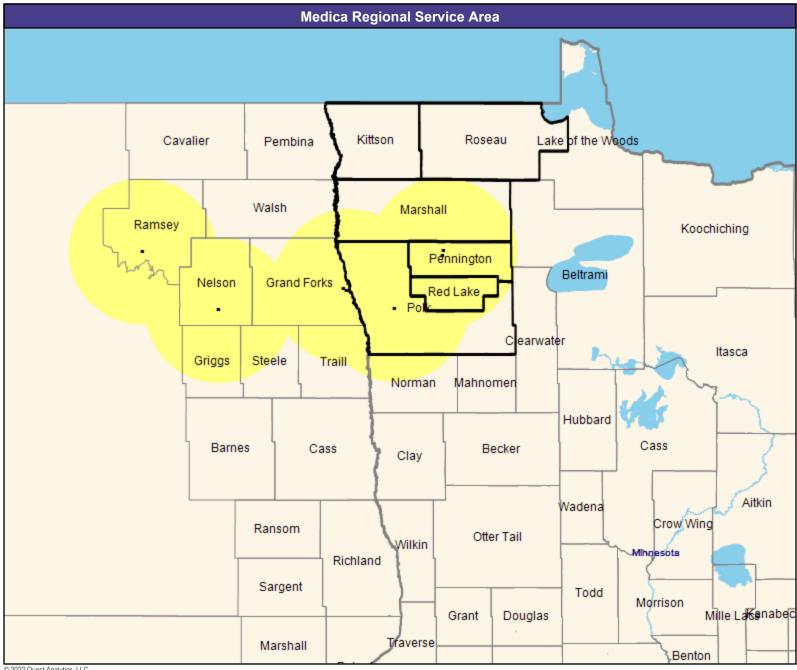

All providers
30 mile radius

Service Areas

Altru & You with Medica MNN009

April 26, 2022

Altru & You with Medica MNN009 Primary Care Providers

447 providers at 53 locations

All providers

30 mile radius