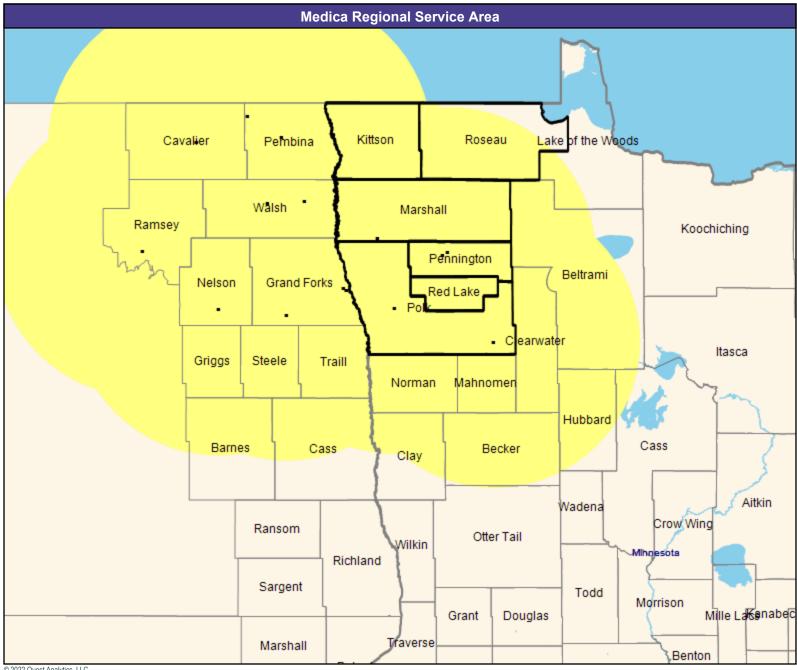

39.70 miles

April 26, 2022

Altru & You with Medica MNN009 Cardiac Surgery

37 providers at 14 locations

All providers

60 mile radius

Service Areas

Altru & You with Medica MNN009

39.70 miles

April 26, 2022

Altru & You with Medica MNN009
Cardiovascular Disease

37 providers at 14 locations

All providers

60 mile radius

Service Areas

Altru & You with Medica MNN009