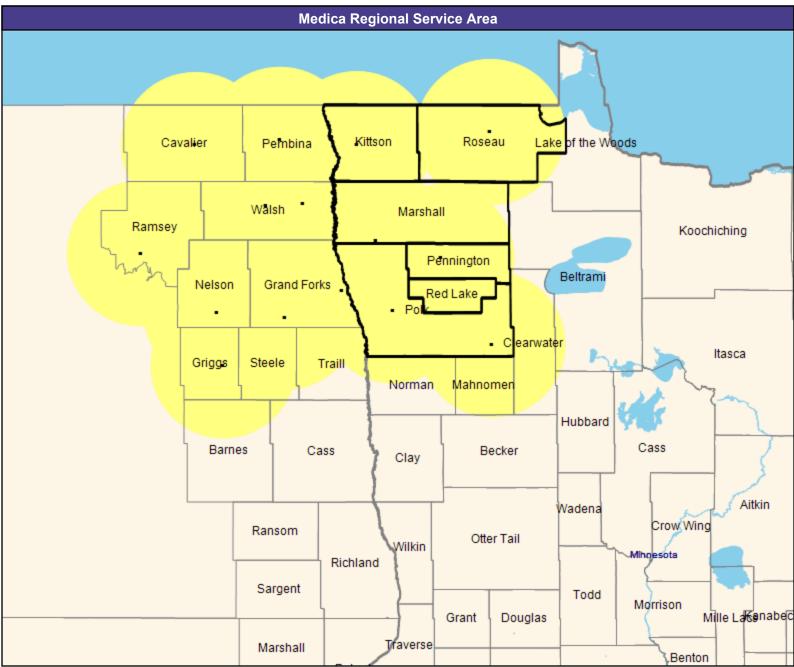

All providers
30 mile radius

Service Areas

Altru & You with Medica MNN009

April 26, 2022

Altru & You with Medica MNN009 Primary Care Providers

447 providers at 53 locations

All providers

30 mile radius