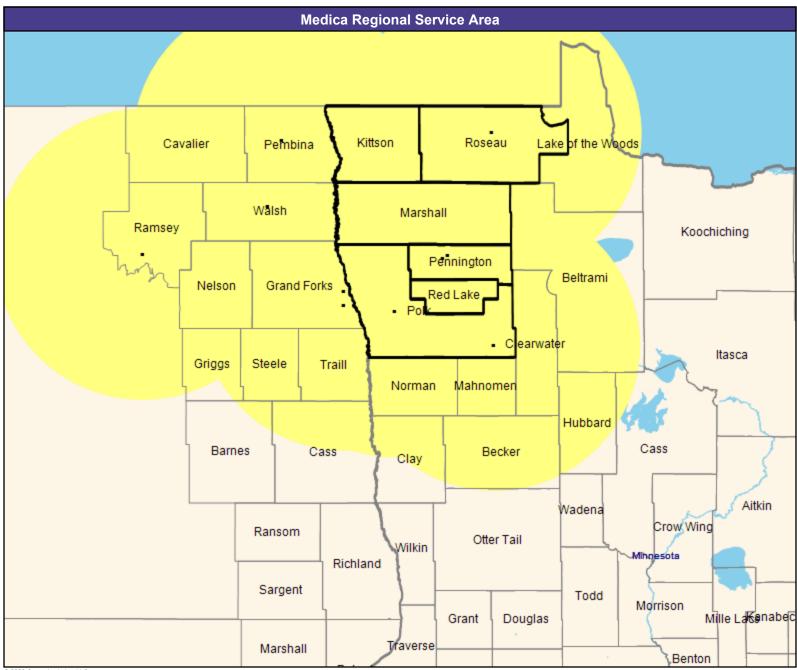

April 26, 2022

Altru & You with Medica MNN009
Chiropractic

1,866 providers at 1,416 locations

All providers

60 mile radius

Service Areas

Altru & You with Medica MNN009

April 26, 2022