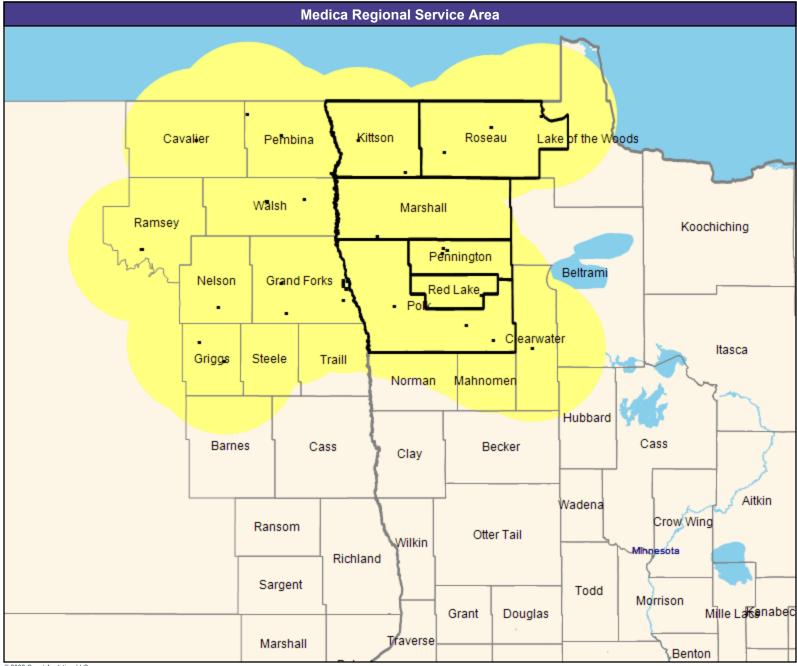

Service Areas

Altru & You with Medica MNN009

April 26, 2022 Altru & You with Medica MNN009 General Pediatric Providers 17 providers at 9 locations ■ All providers 30 mile radius Service Areas ☐ Altru & You with Medica MNN009