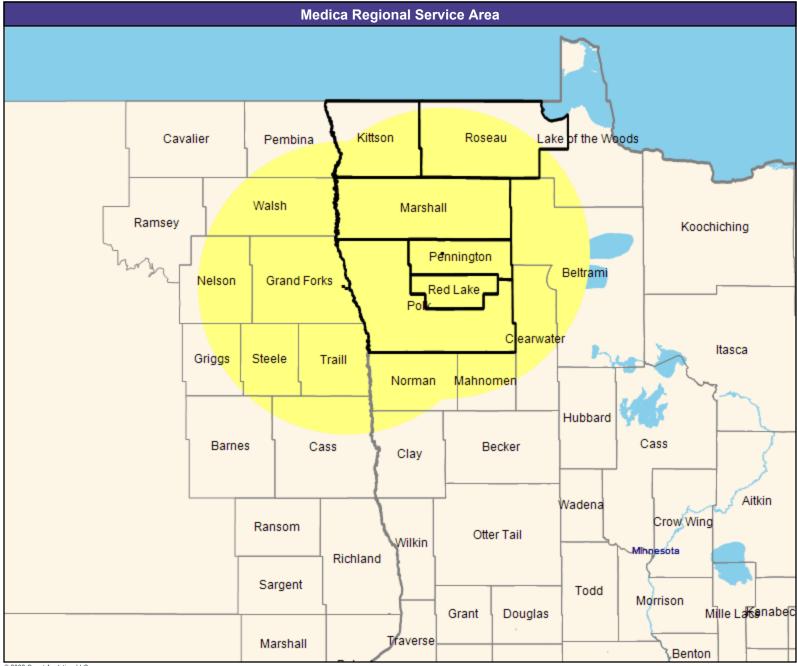

39.70 miles

April 26, 2022

Altru & You with Medica MNN009
Cardiovascular Disease

37 providers at 14 locations

All providers

60 mile radius

Service Areas

Altru & You with Medica MNN009