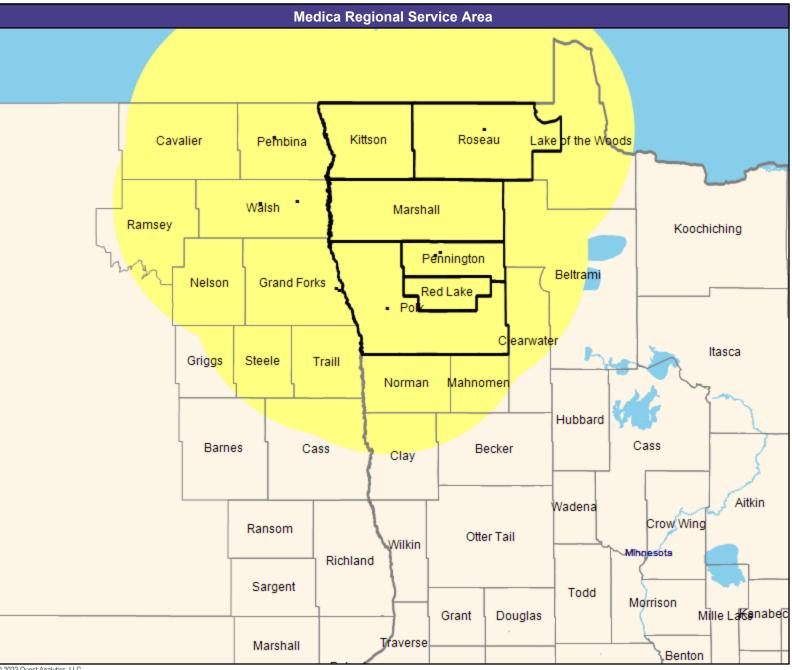

April 26, 2022 Altru & You with Medica MNN009 Pediatric Specialty Providers 17 providers at 9 locations ■ All providers 60 mile radius Service Areas ☐ Altru & You with Medica MNN009 39.70 miles

April 26, 2022