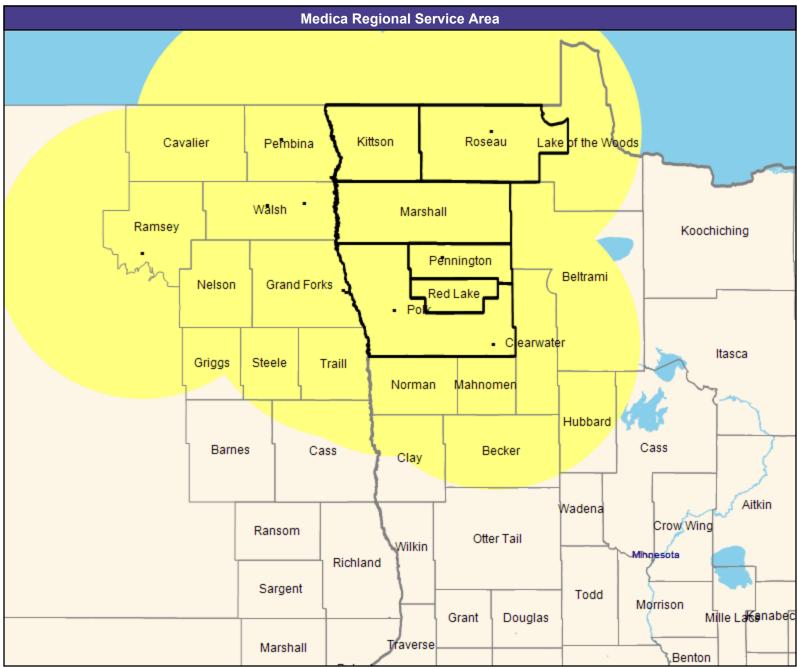

Service Areas

Altru & You with Medica MNN009

April 26, 2022 Altru & You with Medica MNN009 General Pediatric Providers 17 providers at 9 locations ■ All providers 30 mile radius Service Areas ☐ Altru & You with Medica MNN009