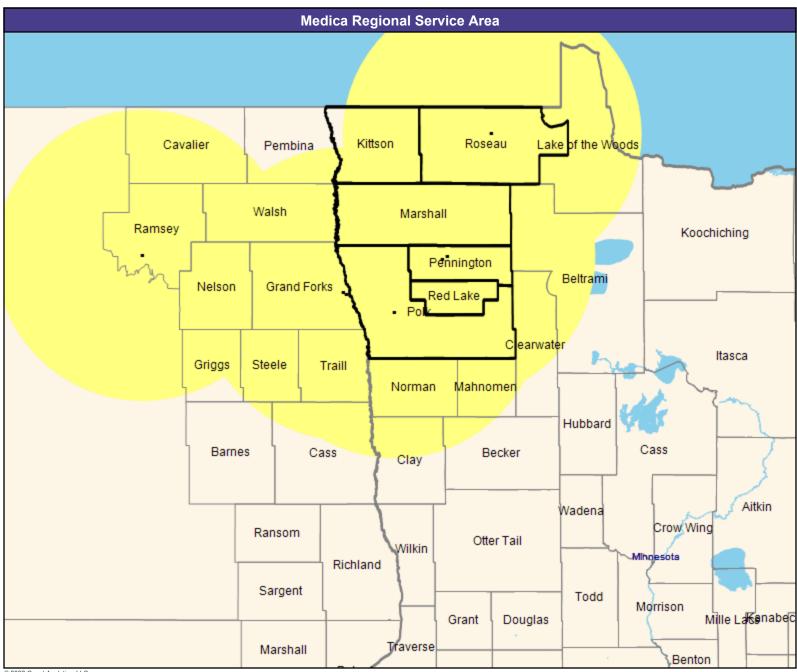

39.70 miles

April 26, 2022

Altru & You with Medica MNN009
Orthopedic Surgery

21 providers at 12 locations

All providers

60 mile radius

Service Areas

Altru & You with Medica MNN009