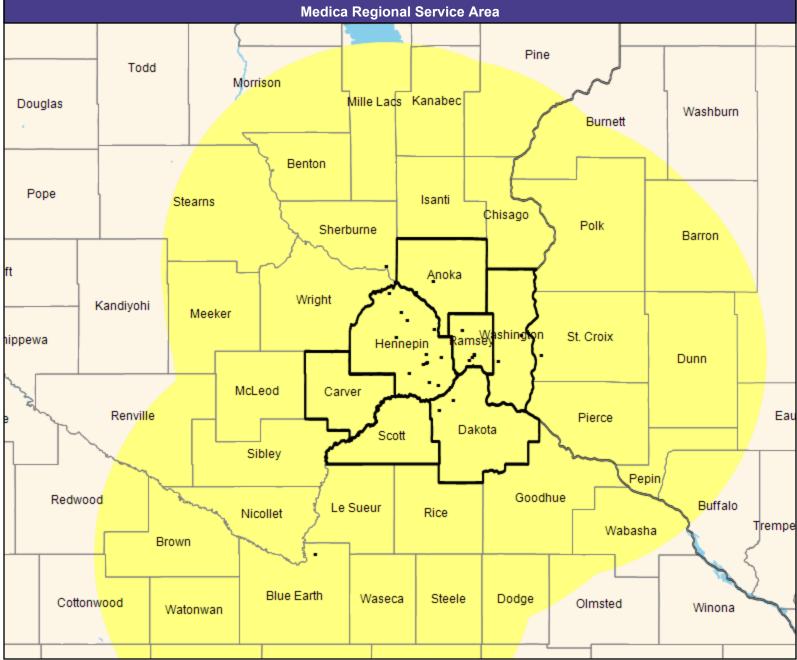

5,022 providers at 2,020 locations

■ All providers

30 mile radius

Service Areas

Park Nicollet and HealthPartners
Medical Group First with Medica
MNN007

25.67 miles

April 27, 2022

Park Nicollet and HealthPartners Medical Group First with Medica MNN007 General Pediatric Providers