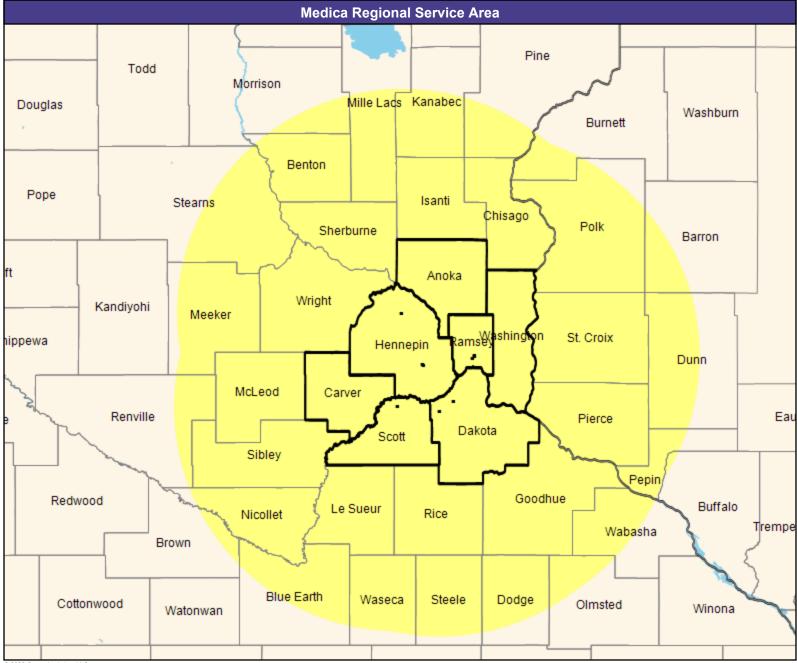

5 providers at 6 locations

■ All providers

30 mile radius

Service Areas

Park Nicollet and HealthPartners
Medical Group First with Medica
MNN007

25.67 miles

April 27, 2022

Park Nicollet and HealthPartners Medical Group First with Medica MNN007 Primary Care Providers