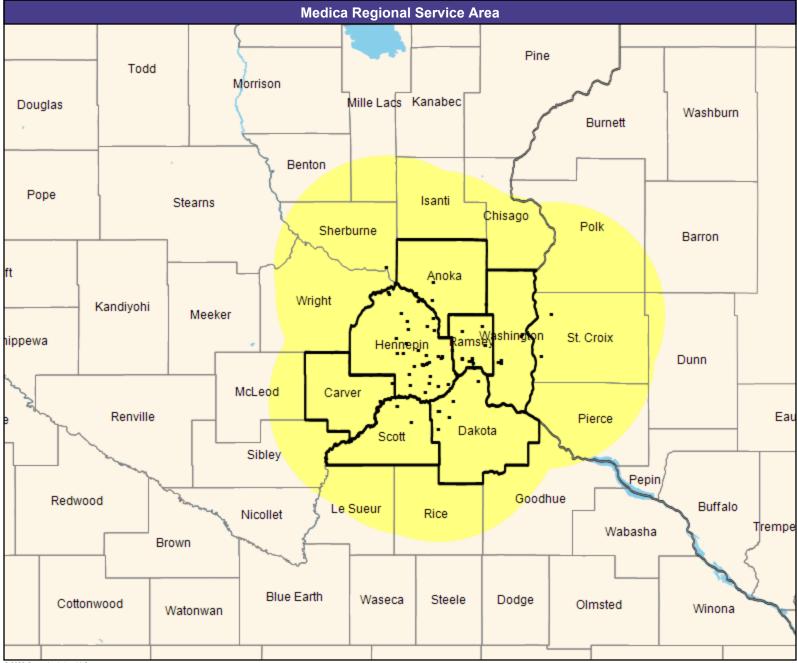

#### **Service Area Map**

April 27, 2022

Service Areas

Park Nicollet and HealthPartners
Medical Group First with Medica
MNN007

25.67 miles

April 27, 2022

Park Nicollet and HealthPartners Medical Group First with Medica MNN007 General Hospital Facilities