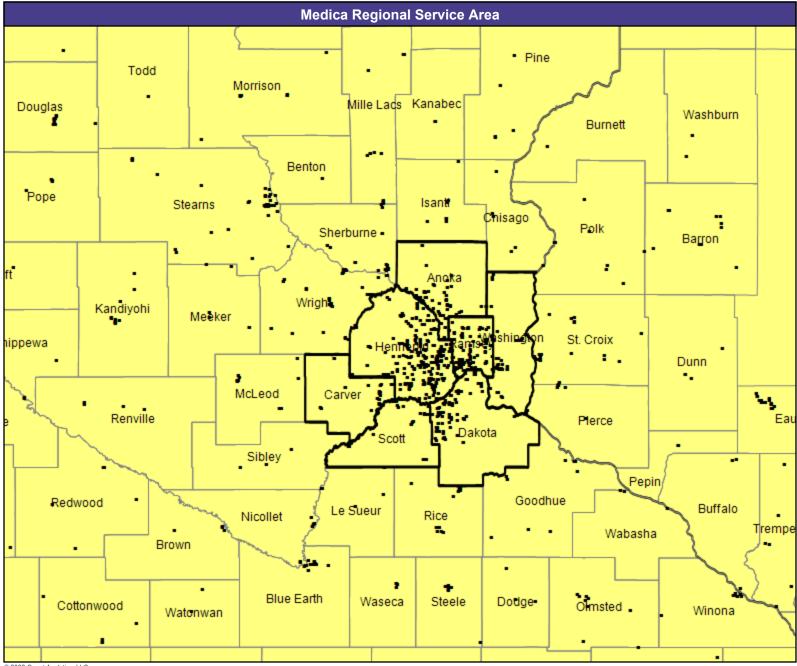

#### **Service Area Map**

April 27, 2022

Service Areas

Park Nicollet and HealthPartners
Medical Group First with Medica
MNN007

25.67 miles

April 27, 2022

Park Nicollet and HealthPartners Medical Group First with Medica MNN007 General Hospital Facilities