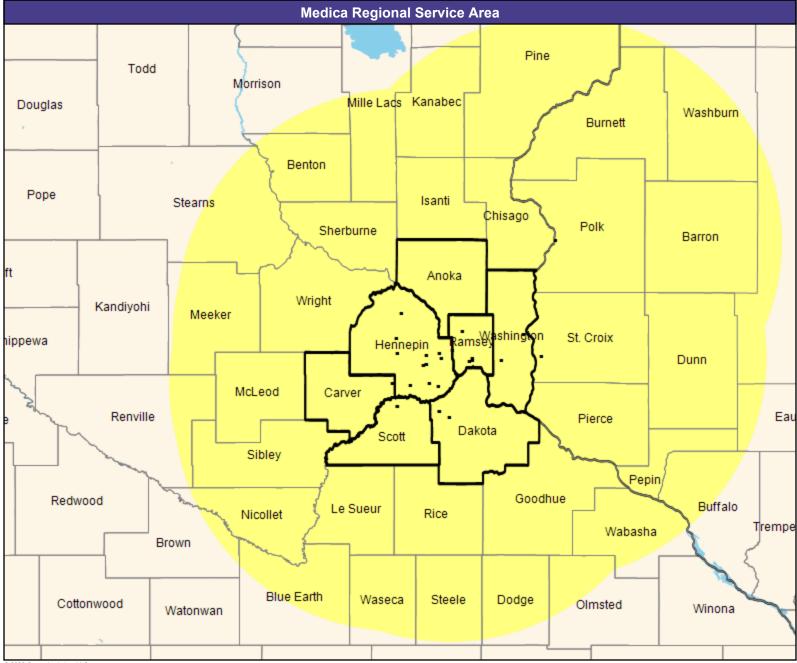

1,512 providers at 98 locations

■ All providers

30 mile radius

Service Areas

Park Nicollet and HealthPartners
Medical Group First with Medica
MNN007

25.67 miles

April 27, 2022

Park Nicollet and HealthPartners Medical Group First with Medica MNN007 Mental Health Providers