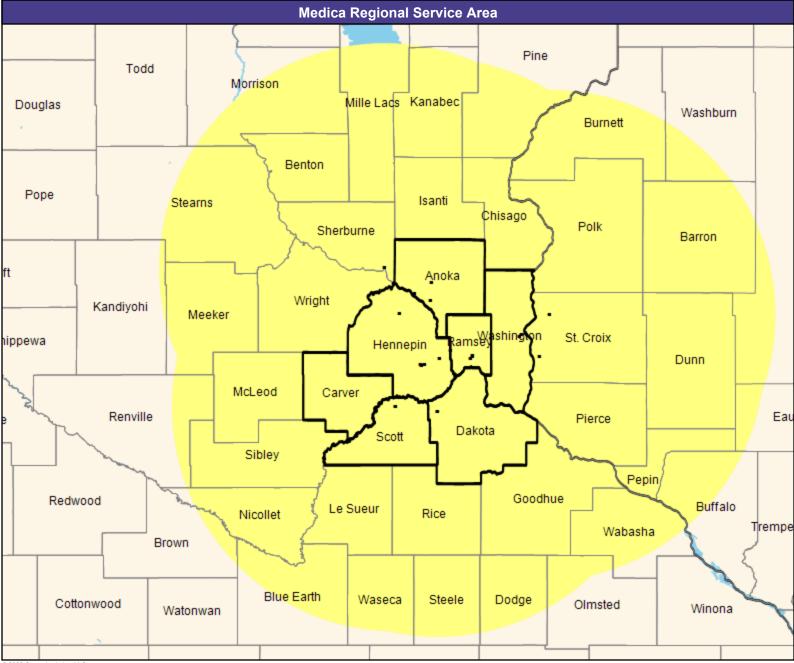

#### **Service Area Map**

April 27, 2022

Service Areas

Park Nicollet and HealthPartners
Medical Group First with Medica
MNN007

25.67 miles

April 27, 2022

Park Nicollet and HealthPartners Medical Group First with Medica MNN007 General Hospital Facilities