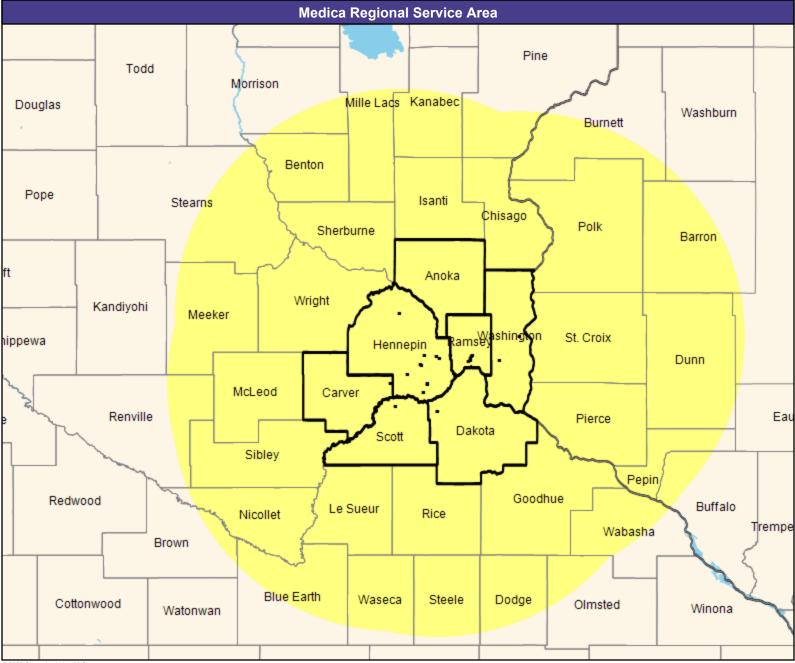

5,022 providers at 2,020 locations

■ All providers

30 mile radius

Service Areas

Park Nicollet and HealthPartners
Medical Group First with Medica
MNN007

25.67 miles

April 27, 2022

Park Nicollet and HealthPartners Medical Group First with Medica MNN007 General Pediatric Providers