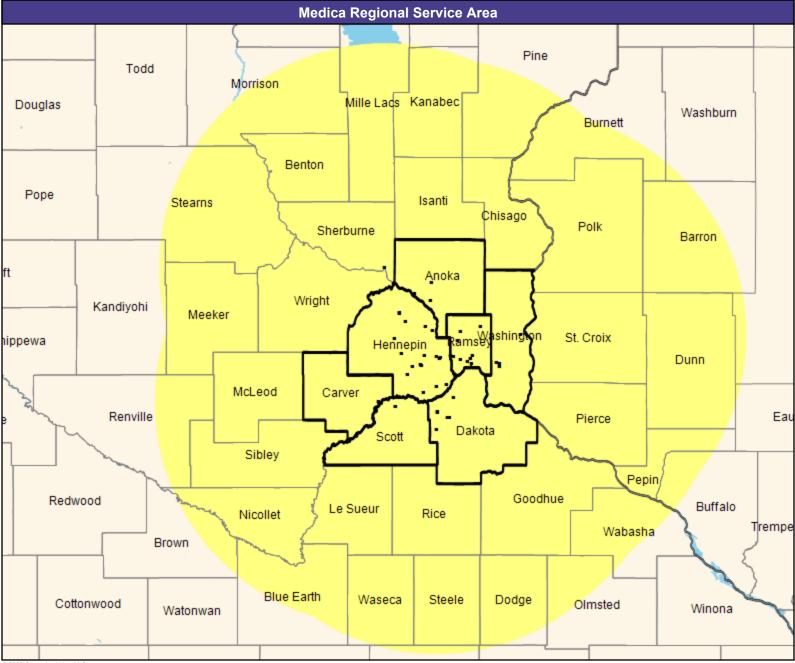

5 providers at 6 locations

■ All providers

30 mile radius

Service Areas

Park Nicollet and HealthPartners
Medical Group First with Medica
MNN007

25.67 miles

April 27, 2022

Park Nicollet and HealthPartners Medical Group First with Medica MNN007 Primary Care Providers