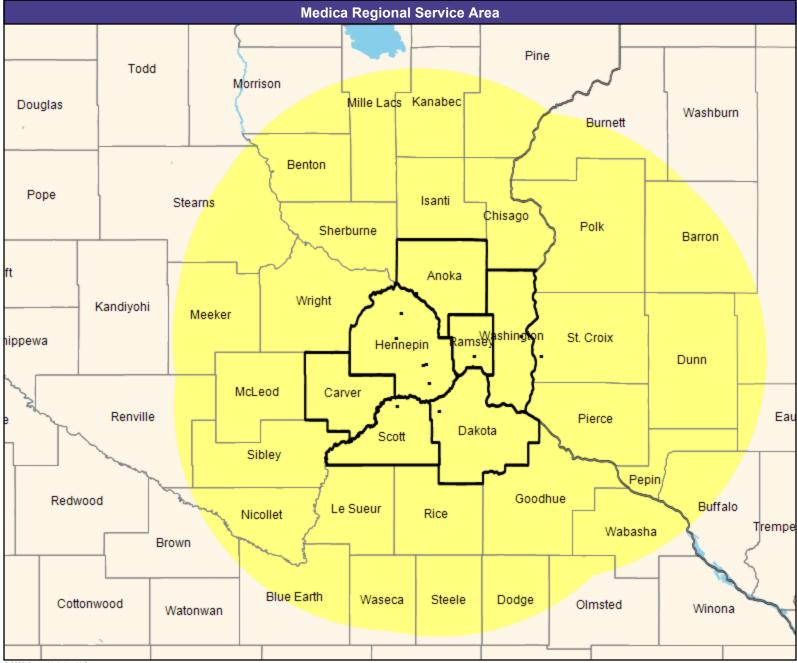

5 providers at 6 locations

■ All providers

30 mile radius

Service Areas

Park Nicollet and HealthPartners
Medical Group First with Medica
MNN007

25.67 miles

April 27, 2022

Park Nicollet and HealthPartners Medical Group First with Medica MNN007 Primary Care Providers