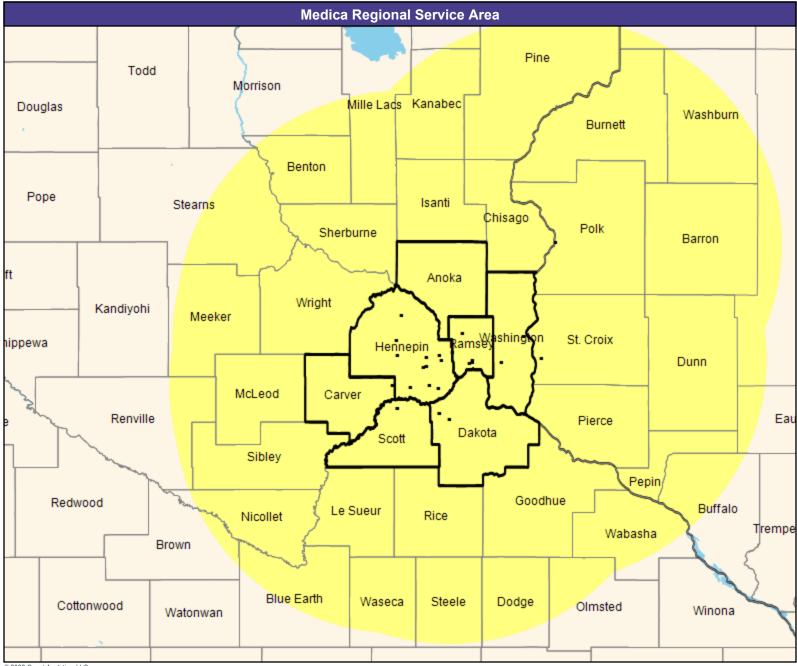

5,022 providers at 2,020 locations

■ All providers

30 mile radius

Service Areas

Park Nicollet and HealthPartners
Medical Group First with Medica
MNN007

25.67 miles

April 27, 2022

Park Nicollet and HealthPartners Medical Group First with Medica MNN007 General Pediatric Providers