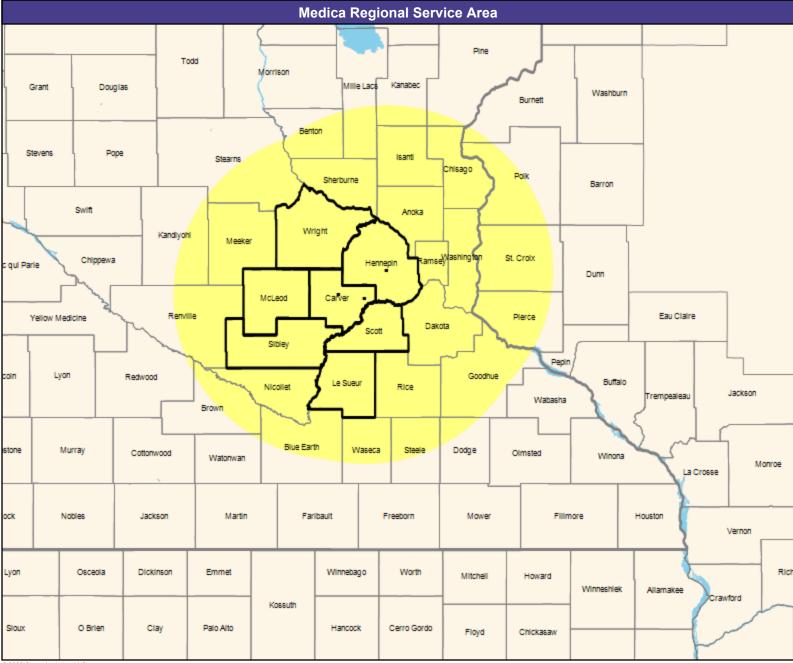

712 providers at 116 locations

■ All providers

30 mile radius

Service Areas

Ridgeview Community Network Powered by Medica MNN008

35.03 miles

May 23, 2022

Ridgeview Community Network Powered by Medica MNN008 Mental Health Providers