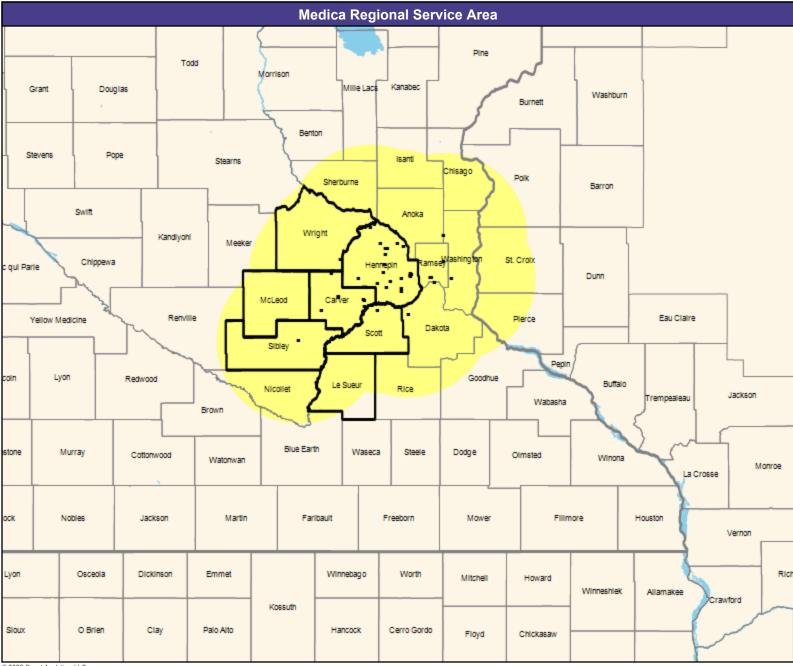

### **Service Area Map**

May 23, 2022 Service Areas Ridgeview Community Network Powered by Medica MNN008 35.03 miles

May 23, 2022

Ridgeview Community Network Powered by Medica MNN008 General Hospital Facilities

6 providers at 8 locations

■ All providers

30 mile radius

Service Areas

Ridgeview Community Network Powered by Medica MNN008

35.03 miles

May 23, 2022

Ridgeview Community Network Powered by Medica MNN008 Primary Care Providers