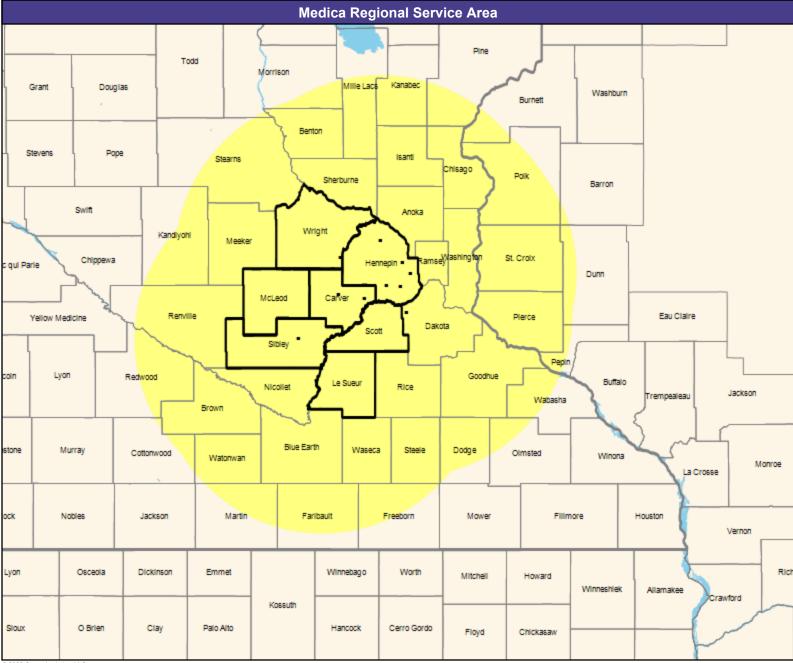

5,022 providers at 2,020 locations

■ All providers

30 mile radius

Service Areas

Ridgeview Community Network Powered by Medica MNN008

35.03 miles

May 23, 2022

Ridgeview Community Network Powered by Medica MNN008 General Pediatric Providers