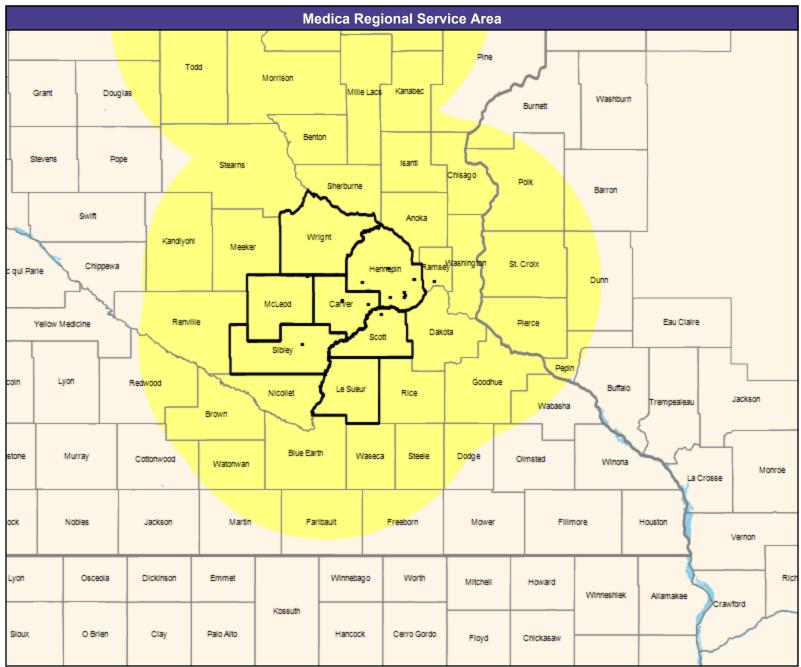

298 providers at 43 locations

■ All providers

30 mile radius

Service Areas

Ridgeview Community Network Powered by Medica MNN008

35.03 miles

May 23, 2022

Ridgeview Community Network Powered by Medica MNN008 Allergy, Immunology and Rheumatology