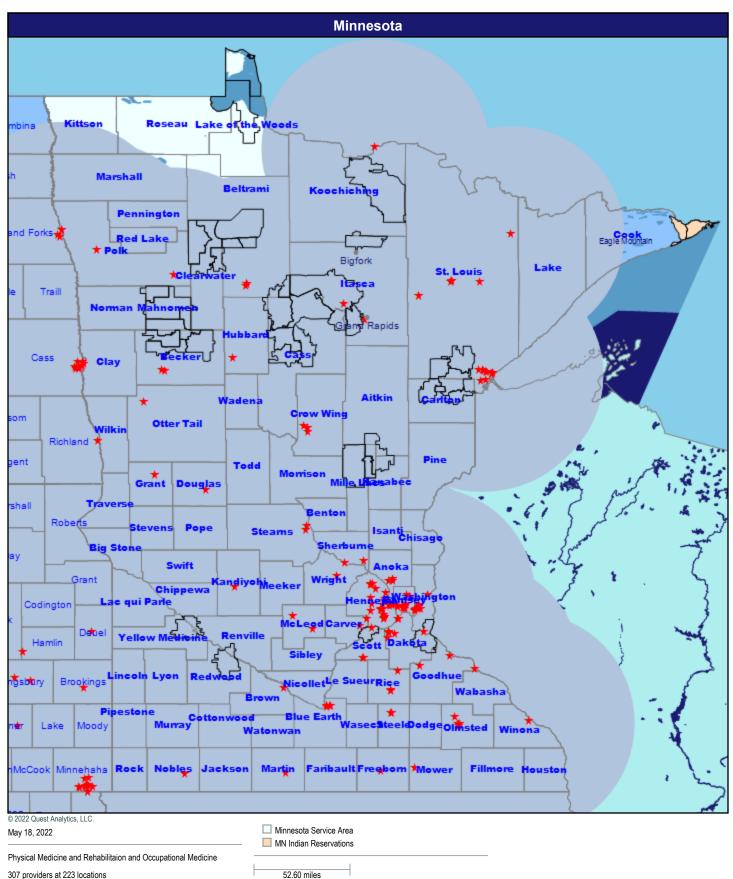

# **Physical Medicine and Rehabilitation and Occupational Medicine**

307 providers at 223 locations

- ★ All providers 60 mile radius