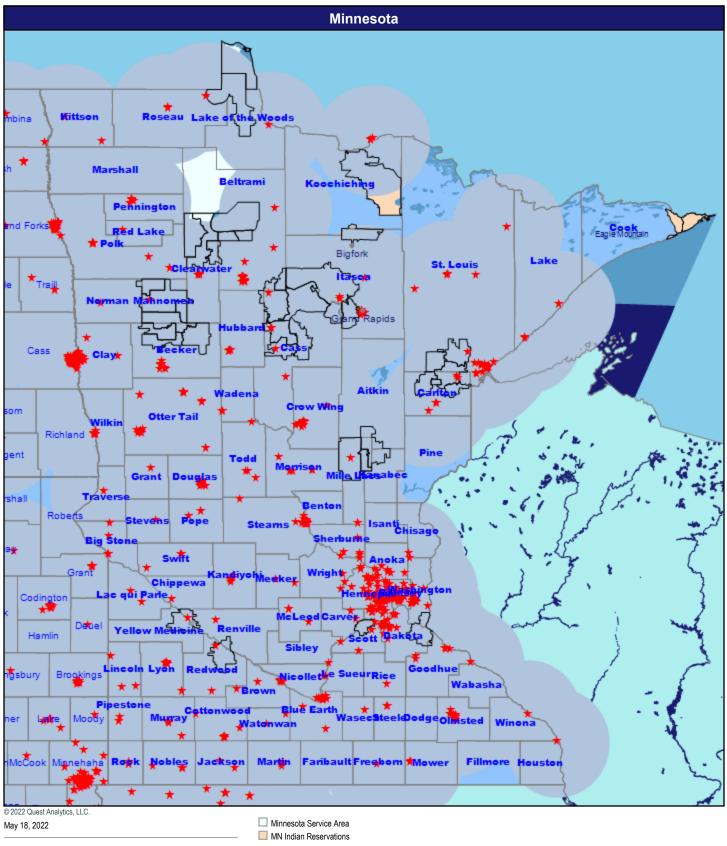

## **Mental Health Providers**

52.60 miles

Mental Health Providers

4,309 providers at 1,410 locations

★ All providers