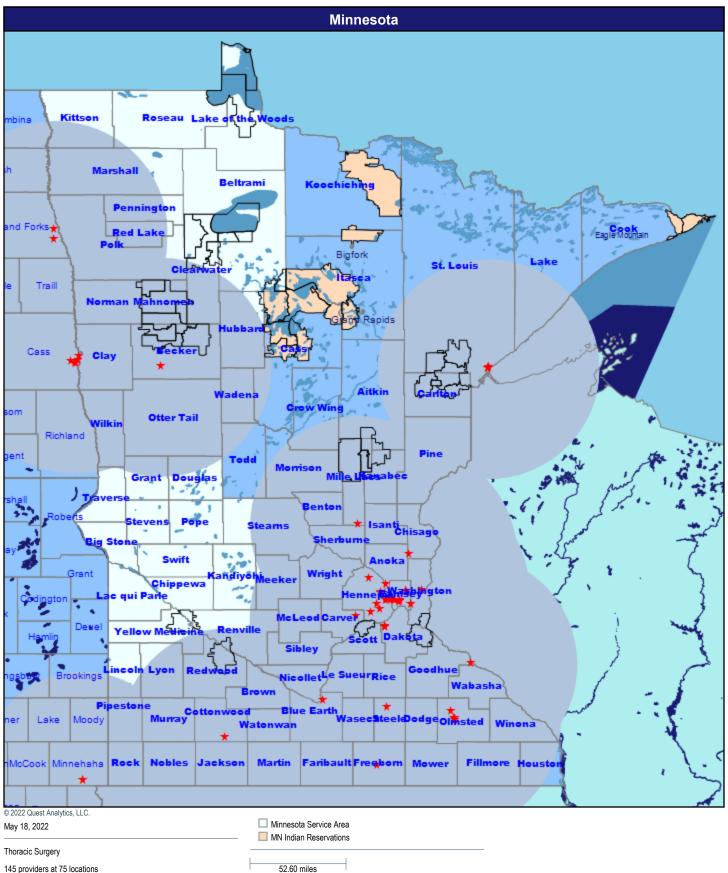

le radius

00 111116

# **Orthopedic Surgery**



335 providers at 243 locations

★ All providers

60 mile radius

# **Otolaryngology**



127 providers at 122 locations

★ All providers

60 mile radius

# **Pediatric Specialty Providers**



★ All providers 60 mile radius

26

# **Physical Therapy, Occupational Therapy and Speech Therapy**



★ All providers

# **Physical Medicine and Rehabilitation and Occupational Medicine**



307 providers at 223 locations

- ★ All providers 60 mile radius

## **Pulmonary Disease**



# **Radiology and Nuclear Medicine**



★ All providers

# **Reconstructive Surgery**



★ All providers

60 mile radius

## **Substance Use Disorder - Outpatient**



## **Substance Use Disorder - Inpatient**



\* All providers

60 mile radius

# **Thoracic Surgery**



★ All providers

# Urology



307 providers at 216 locations

★ All providers

60 mile radius

# **Vascular Surgery**



60 mile radius

# **Home Health Care Agency**



52.60 miles

Home Health Providers

144 providers at 165 locations

- ★ All providers
- 60 mile radius