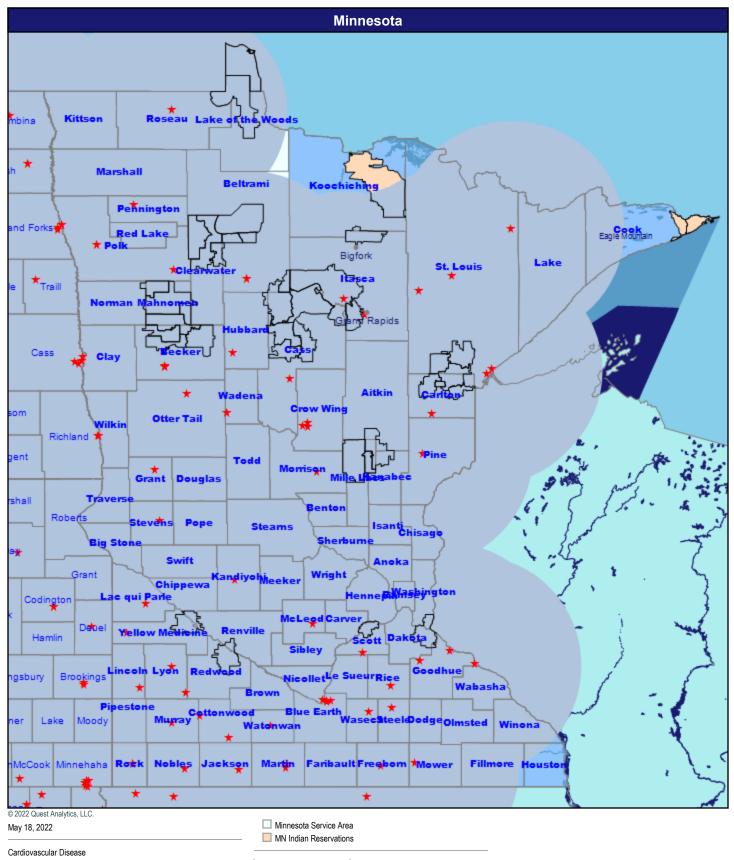

### **Cardiovascular Disease**

52.60 miles

355 providers at 165 locations

★ All providers

60 mile radius