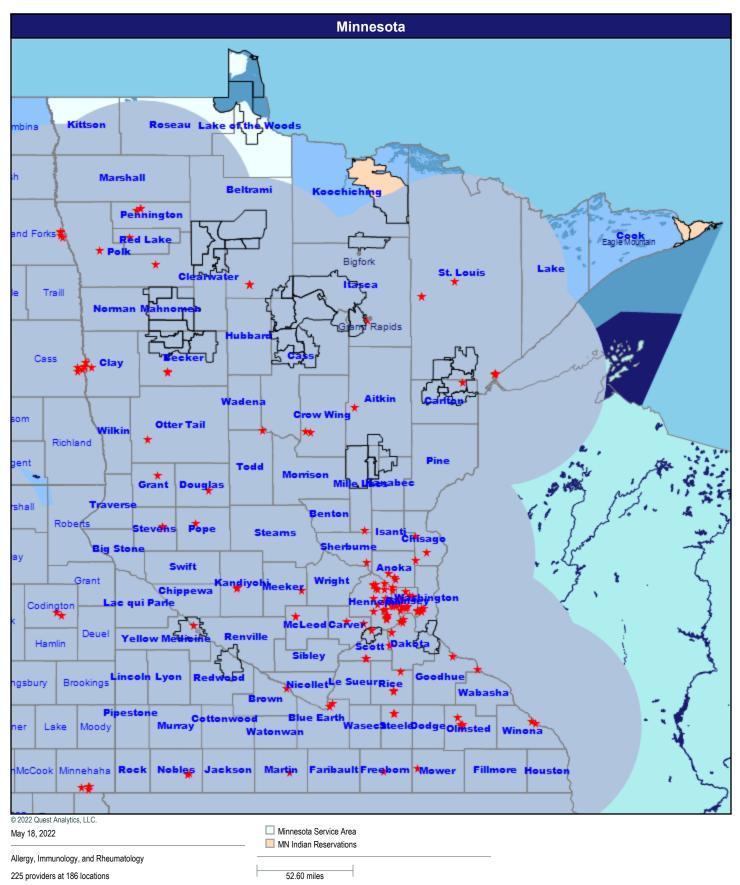

# Sanford Health Plan Network Analysis

Network Analysis - Sanford Health Plan of Minnesota/MNN001

May 18, 2022

Created with the Quest Analytics Suite Copyright © 2003-22 Quest Analytics, LLC.

### **Map - Minnesota**



May 18, 2022

Service Areas

Minnesota Service Area

MN Indian Reservations

## **Hospitals**



52.60 miles

174 providers at 170 locations

- ★ All providers
- 30 mile radius

# **Primary Care Providers**



52.60 miles

Primary Care Providers

6,601 providers at 1,242 locations

★ All providers

## **Mental Health Providers**



52.60 miles

Mental Health Providers

4,309 providers at 1,410 locations

★ All providers

### **Pediatric Service Providers**



1,789 providers at 549 locations

★ All providers

#### Allergy, Immunology, and Rheumatology



★ All providers

# **Anesthesiology Physicians and Certified Registered Nurse Anesthetists**



All providers
60 mile radius

## **Cardiac Surgery**



★ All providers

60 mile radius

### **Cardiovascular Disease**



52.60 miles

355 providers at 165 locations

★ All providers

60 mile radius

# **Chiropractic Services**



52.60 miles

1,153 providers at 890 locations

- ★ All providers
- 60 mile radius

# **Colon and Rectal Surgery**



★ All providers

## **Dental Providers - Pediatric**



★ All providers

60 mile radius

# **Dermatology**



★ All providers

60 mile radius

Service Areas

52.60 miles

## Endocrinology



★ All providers

60 mile radius

## Gastroenterology



177 providers at 81 locations

- ★ All providers
- 60 mile radius

52.60 miles

# **General Surgery**



3