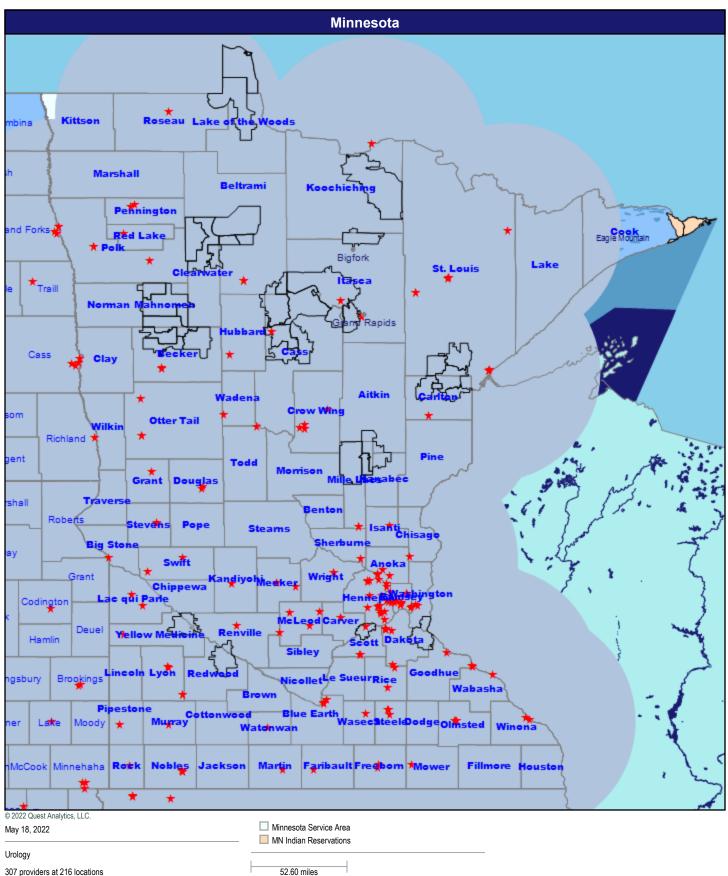

opedic Surgery**



335 providers at 243 locations

★ All providers

60 mile radius

# **Otolaryngology**



127 providers at 122 locations

★ All providers

60 mile radius

# **Pediatric Specialty Providers**



★ All providers 60 mile radius

26

# **Physical Therapy, Occupational Therapy and Speech Therapy**



★ All providers

# **Physical Medicine and Rehabilitation and Occupational Medicine**



307 providers at 223 locations

- ★ All providers 60 mile radius

## **Pulmonary Disease**



# **Radiology and Nuclear Medicine**



★ All providers

# **Reconstructive Surgery**



★ All providers

60 mile radius

## **Substance Use Disorder - Outpatient**



## **Substance Use Disorder - Inpatient**



\* All providers

60 mile radius

# **Thoracic Surgery**



★ All providers

# Urology



307 providers at 216 locations

★ All providers

60 mile radius

# **Vascular Surgery**



60 mile radius

# **Home Health Care Agency**



52.60 miles

Home Health Providers

144 providers at 165 locations

- ★ All providers
- 60 mile radius