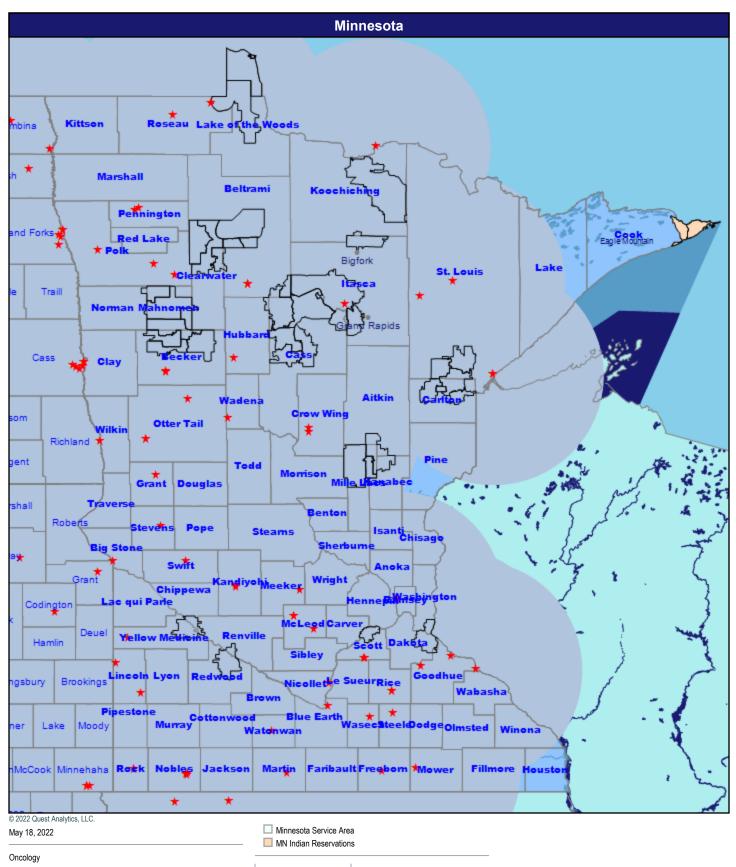

# Oncology

267 providers at 133 locations

★ All providers

60 mile radius

Service Areas

52.60 miles