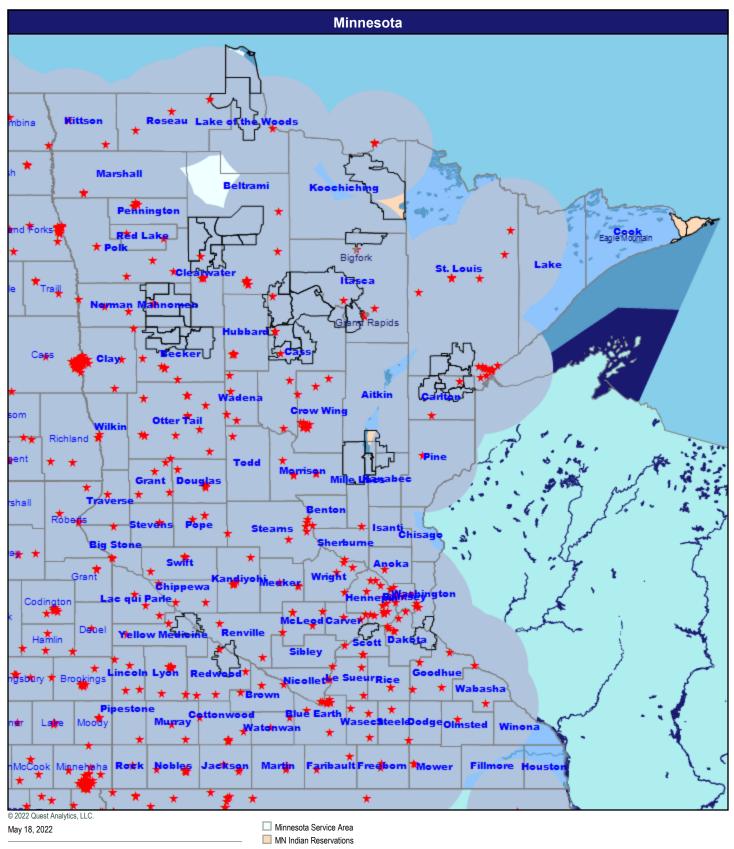

# **Primary Care Providers**

52.60 miles

Primary Care Providers

6,601 providers at 1,242 locations

★ All providers