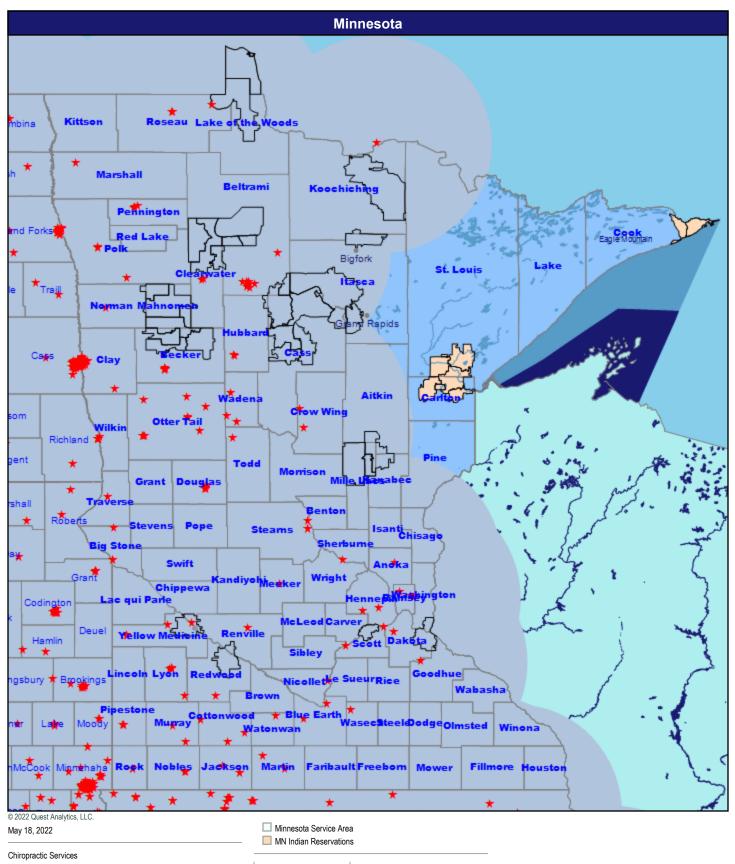

# **Chiropractic Services**

52.60 miles

1,153 providers at 890 locations

- ★ All providers
- 60 mile radius