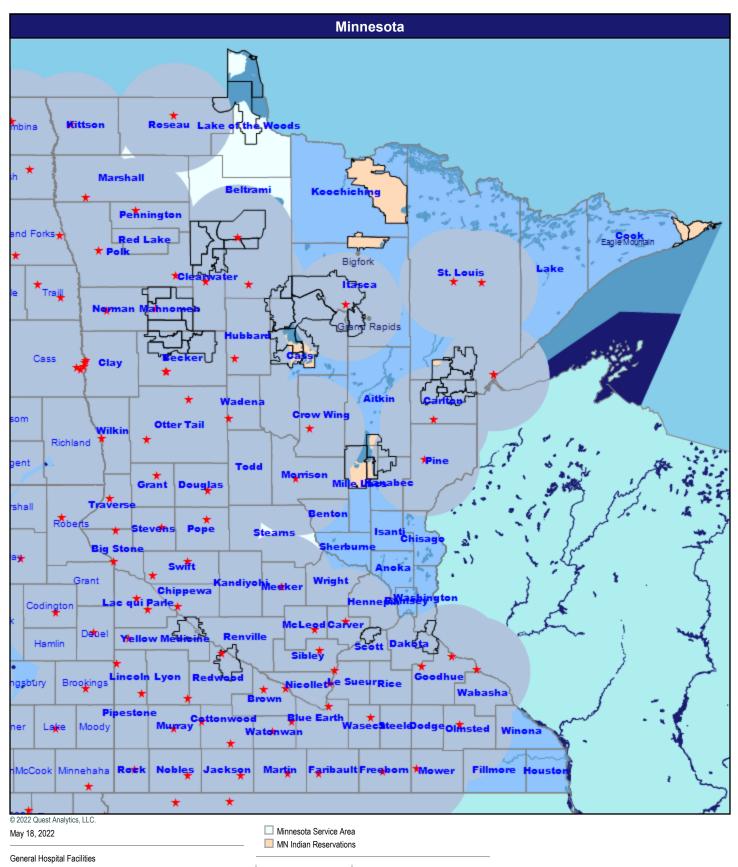

## **Hospitals**

52.60 miles

174 providers at 170 locations

- ★ All providers
- 30 mile radius