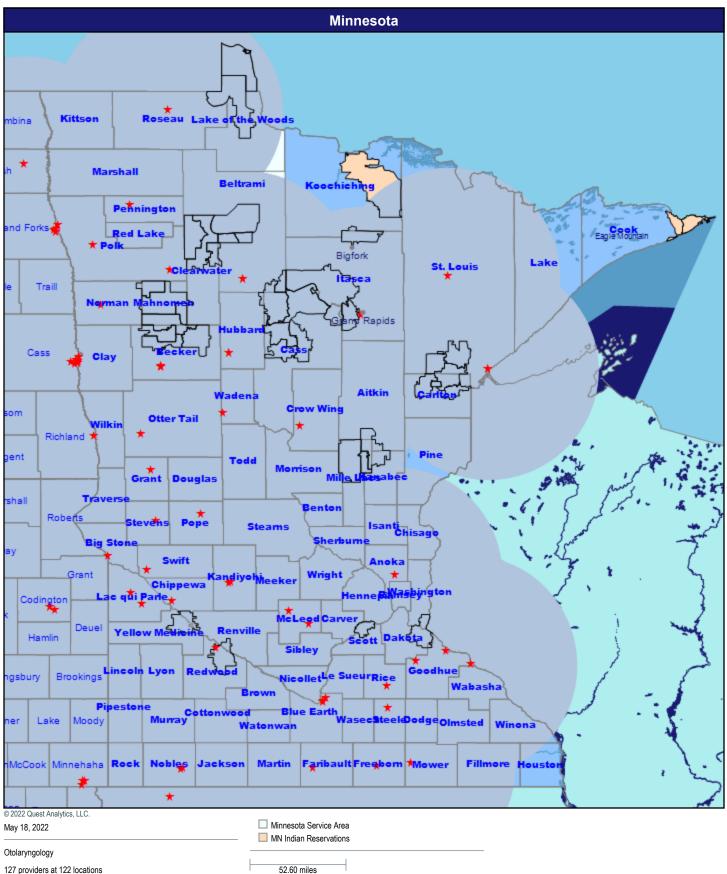

# **Otolaryngology**

127 providers at 122 locations

★ All providers

60 mile radius