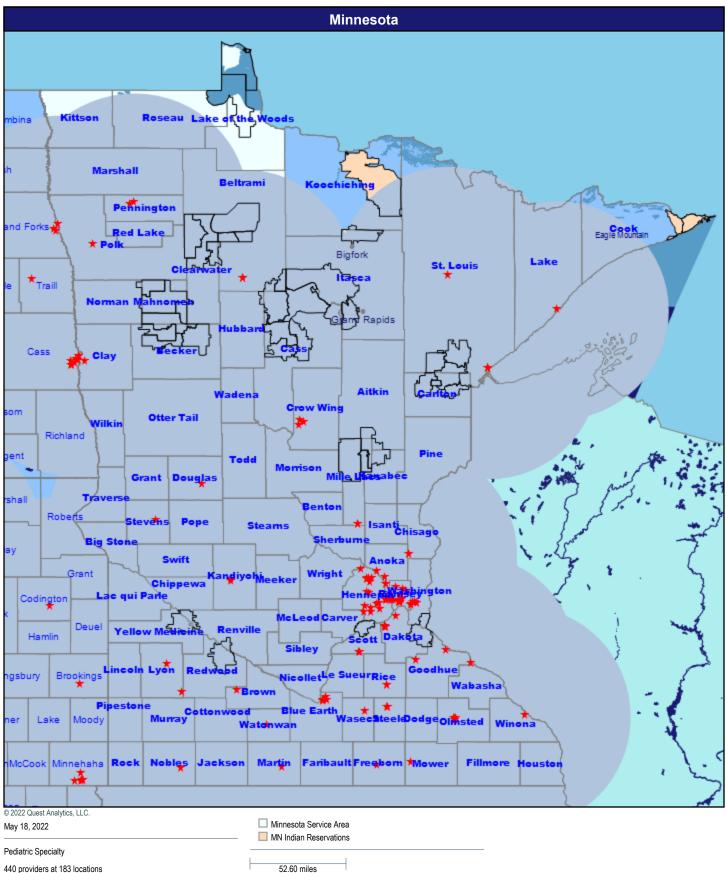

18 locations

★ All providers

60 mile radius

#### Genetics



149 providers at 70 locations

★ All providers 60 mile radius

# Nephrology



135 providers at 128 locations

★ All providers

60 mile radius

# **Neurology and Neurological Surgery**



441 providers at 163 locations

★ All providers 60 mile radius

# **OB/GYN Physicians, & CNM, Certified Professional Midwife, OB/GYN NP**



★ All providers

# Oncology



267 providers at 133 locations

★ All providers

60 mile radius

Service Areas

52.60 miles

# **Ophthalmology**



All providers
60 mile radius

00 111116

# **Orthopedic Surgery**



335 providers at 243 locations

★ All providers

60 mile radius

# **Otolaryngology**



127 providers at 122 locations

★ All providers

60 mile radius

# **Pediatric Specialty Providers**



★ All providers 60 mile radius

26

# **Physical Therapy, Occupational Therapy and Speech Therapy**



★ All providers

# **Physical Medicine and Rehabilitation and Occupational Medicine**



307 providers at 223 locations

- ★ All providers 60 mile radius

## **Pulmonary Disease**



# **Radiology and Nuclear Medicine**



★ All providers

# **Reconstructive Surgery**



★ All providers

60 mile radius

## **Substance Use Disorder - Outpatient**



## **Substance Use Disorder - Inpatient**



\* All providers

60 mile radius

# **Thoracic Surgery**



★ All providers

# Urology



307 providers at 216 locations

★ All providers

60 mile radius

# **Vascular Surgery**



60 mile radius

# **Home Health Care Agency**



52.60 miles

Home Health Providers

144 providers at 165 locations

-