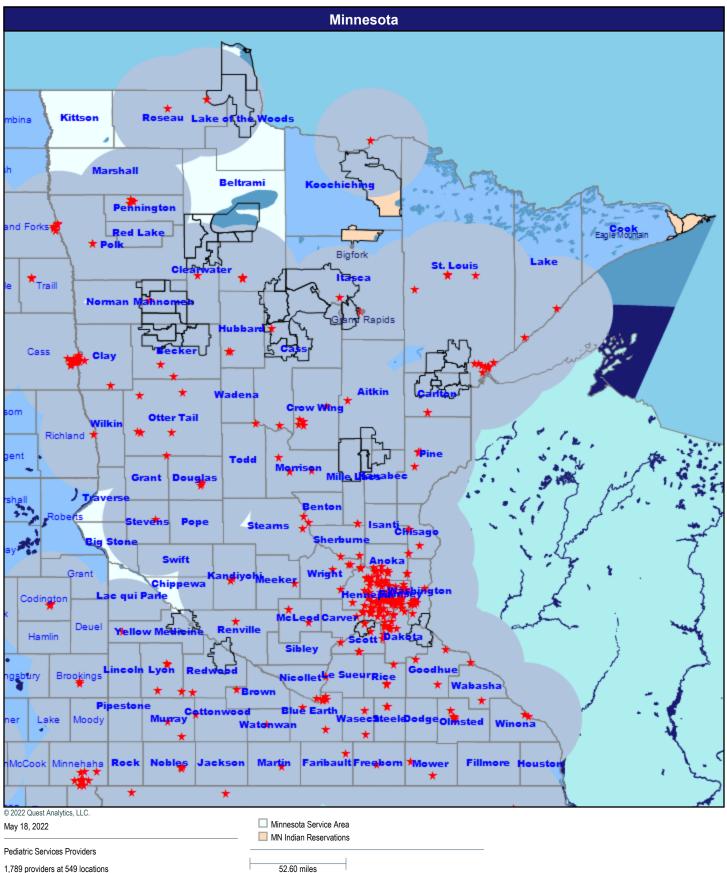

### **Pediatric Service Providers**

1,789 providers at 549 locations

★ All providers