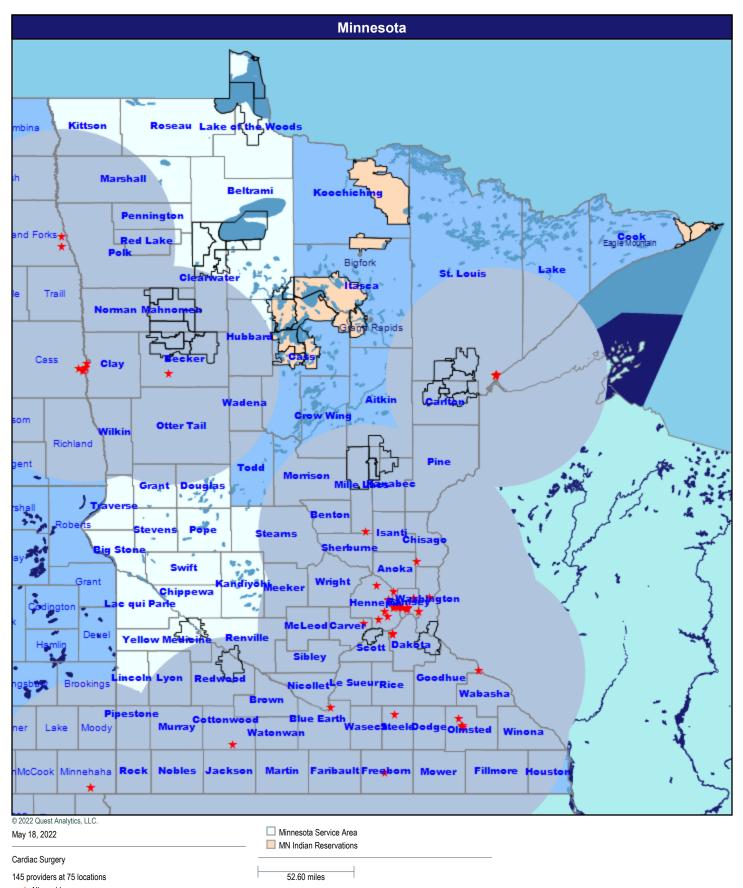

st Analytics Suite Copyright © 2003-22 Quest Analytics, LLC.

### **Map - Minnesota**



May 18, 2022

Service Areas

Minnesota Service Area

MN Indian Reservations

## **Hospitals**



52.60 miles

174 providers at 170 locations

- ★ All providers
- 30 mile radius

# **Primary Care Providers**



52.60 miles

Primary Care Providers

6,601 providers at 1,242 locations

★ All providers

## **Mental Health Providers**



52.60 miles

Mental Health Providers

4,309 providers at 1,410 locations

★ All providers

### **Pediatric Service Providers**



1,789 providers at 549 locations

★ All providers

#### Allergy, Immunology, and Rheumatology



★ All providers

# **Anesthesiology Physicians and Certified Registered Nurse Anesthetists**



All providers
60 mile radius

## **Cardiac Surgery**



★ All providers

60 mile radius

### **Cardiovascular Disease**



52.60 miles

355 providers at 165 locations

★ All providers

60 mile radius

# **Chiropractic Services**



52.60 miles

1,153 providers at 890 locations

- ★ All providers
- 60 mile radius

# **Colon and Rectal Surgery**



★ All providers

## **Dental Providers - Pediatric**



★ All providers

60 mile radius

# **Dermatology**



★ All providers

60 mile radius

Service Areas

52.60 miles

## Endocrinology



★ All providers

60 mile radius

## Gastroenterology



177 providers at 81 locations

- ★ All providers
- 60 mile radius

52.60 miles

# **General Surgery**



385 providers at 318 locations

★ All providers

60 mile radius

#### Genetics



149 providers at 70 locations

★ All providers 60 mile radius

# Nephro