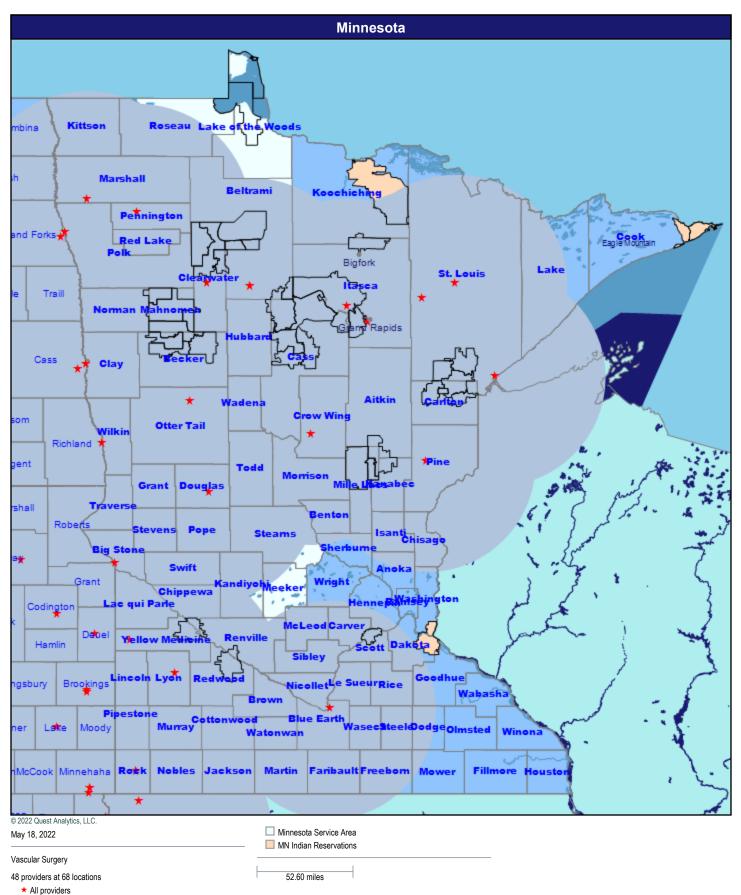

olaryngology**



127 providers at 122 locations

★ All providers

60 mile radius

# **Pediatric Specialty Providers**



★ All providers 60 mile radius

26

# **Physical Therapy, Occupational Therapy and Speech Therapy**



★ All providers

# **Physical Medicine and Rehabilitation and Occupational Medicine**



307 providers at 223 locations

- ★ All providers 60 mile radius

## **Pulmonary Disease**



# **Radiology and Nuclear Medicine**



★ All providers

# **Reconstructive Surgery**



★ All providers

60 mile radius

## **Substance Use Disorder - Outpatient**



## **Substance Use Disorder - Inpatient**



\* All providers

60 mile radius

# **Thoracic Surgery**



★ All providers

# Urology



307 providers at 216 locations

★ All providers

60 mile radius

# **Vascular Surgery**



60 mile radius

# **Home Health Care Agency**



52.60 miles

Home Health Providers

144 providers at 165 locations

- ★ All providers
- 60 mile radius