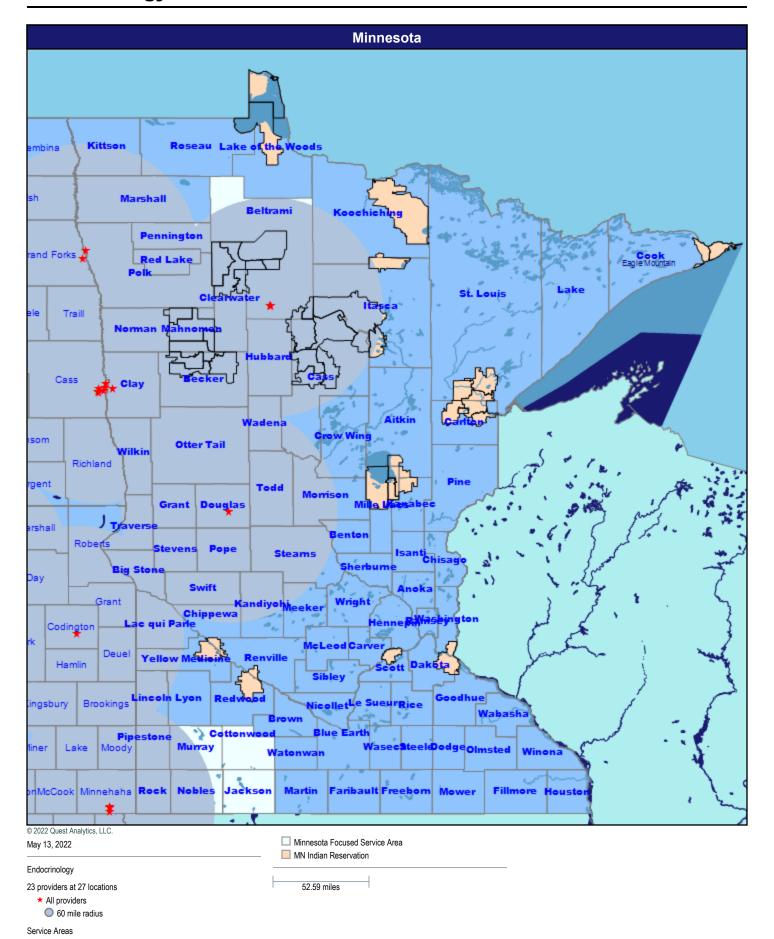

# Sanford Health Plan Network Analysis

Network Analysis - Sanford Health Plan of Minnesota/MNN002

May 13, 2022

### **Map - Minnesota**



Service Areas

■ Minnesota Focused Service Area

MN Indian Reservation

52.59 miles

### **Hospitals**



### **Primary Care Physicians**



#### **Mental Health Providers**



Service Areas

#### **Pediatric Service Providers**



### Allergy, Immunology, and Rheumatology



# **Anesthesiology Physicians and Certified Registered Nurse Anesthetists**



# **Cardiac Surgery**



#### **Cardiovascular Disease**



### **Chiropractic Services**



### **Colon and Rectal Surgery**



#### **Dental Providers - Pediatric**



### **Dermatology**



### **Endocrinology**



### **Gastroenterology**



### **General Surgery**



#### **Genetics**



Service Areas

# **Nephrology**



### **Neurology and Neurological Surgery**



# OB/GYN Physicians, & CNM, Certified Professional Midwife, OB/GYN NP



### **Oncology**



### **Ophthalmology**



# **Orthopedic Surgery**



### **Otolaryngology**



Service Areas

# **Pediatric Specialty**



# Physical Therapy, Occupational Therapy and Speech Therapy Services



# Physical Medicine and Rehabilitation and Occupational Medicine



### **Pulmonary Disease**



# **Radiology and Nuclear Medicine**



# **Reconstructive Surgery**



### **Substance Use Disorder - Outpatient**



### **Substance Use Disorder - Inpatient**



# **Thoracic Surgery**



### **Urology**



Service Areas

### **Vascular Surgery**



# *