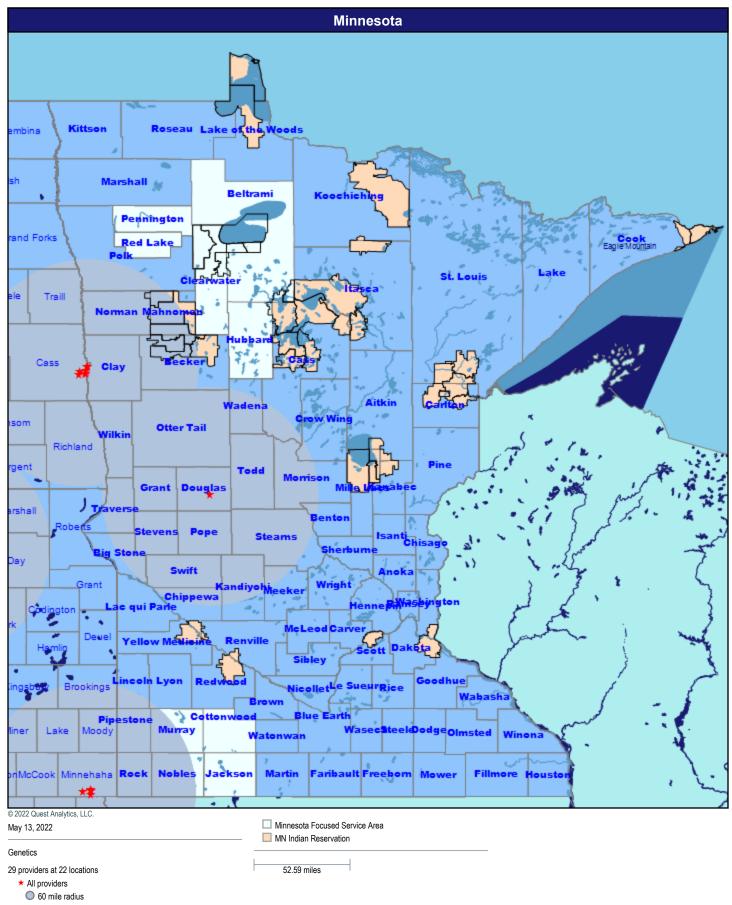

# Sanford Health Plan Network Analysis

Network Analysis - Sanford Health Plan of Minnesota/MNN002

May 13, 2022

### **Map - Minnesota**



Service Areas

■ Minnesota Focused Service Area

MN Indian Reservation

52.59 miles

### **Hospitals**



### **Primary Care Physicians**



#### **Mental Health Providers**



Service Areas

#### **Pediatric Service Providers**



### Allergy, Immunology, and Rheumatology



# **Anesthesiology Physicians and Certified Registered Nurse Anesthetists**



# **Cardiac Surgery**



#### **Cardiovascular Disease**



### **Chiropractic Services**



### **Colon and Rectal Surgery**



#### **Dental Providers - Pediatric**



### **Dermatology**



### **Endocrinology**



### **Gastroenterology**



### **General Surgery**



#### **Genetics**



Service Areas

# **Nephrology**



### **Neurology and Neurological Surgery**



# OB/GYN Physicians, & CNM, Certified Professional Midwife, OB/GYN NP



### **Oncology**



### **Ophthalmology**



# **Orthopedic Surgery**



### **Otolaryngology**



Service Areas

# **Pediatric Specialty**



# Physical Therapy, Occupational Therapy and Speech Therapy Services



# Physical Medicine and Rehabilitation and Occupational Medicine



### **Pulmonary Disease**



# **Radiology and Nuclear Medicine**



# **Reconstructive Surgery**



### **Substance Use Disorder - Outpatient**



### **Substance Use Disorder - Inpatient**



# **Thoracic Surgery**



### **Urology**



Service Areas

### **Vascular Surgery**



# **Home Health Care Agency**