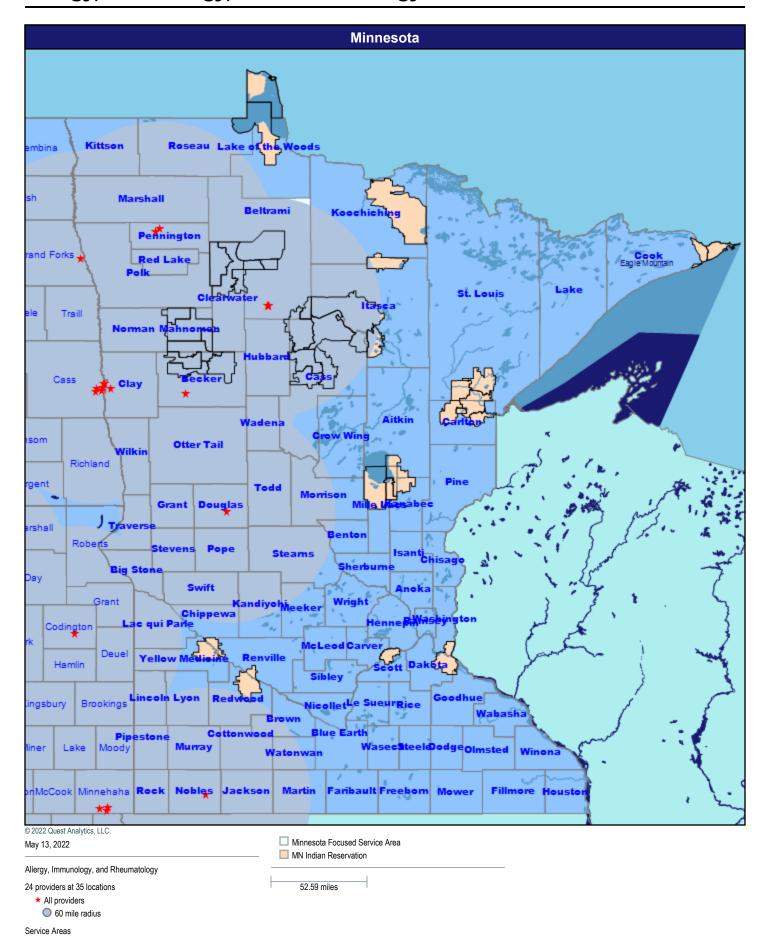

# Sanford Health Plan Network Analysis

Network Analysis - Sanford Health Plan of Minnesota/MNN002

May 13, 2022

### **Map - Minnesota**



Service Areas

■ Minnesota Focused Service Area

MN Indian Reservation

52.59 miles

### **Hospitals**



### **Primary Care Physicians**



#### **Mental Health Providers**



Service Areas

#### **Pediatric Service Providers**



### Allergy, Immunology, and Rheumatology



# **Anesthesiology Physicians and Certified Registered Nurse Anesthetists**



# **Cardiac Surgery**



#### **Cardiovascular Disease**



### **Chiropractic Services**



### **Colon and Rectal Surgery**



#### **Dental Providers - Pediatric**



### **Dermatology**



### **Endocrinology**



### **Gastroenterology**



### **General Surgery**



#### **Genetics**



Service Areas

# **Nephrology**



### **Neurology and Neurological Surgery**



# OB/GYN Physicians, & CNM, Certified Professional Midwife, OB/GYN NP



### **Oncology**



### **Ophthalmology**



# **Orthopedic Surgery**



### **Otolaryngology**



Service Areas

# **Pediatric Specialty**



# Physical Therapy, Occupational Therapy and Speech Therapy Services



# Physical Medicine and Rehabilitation and Occupational