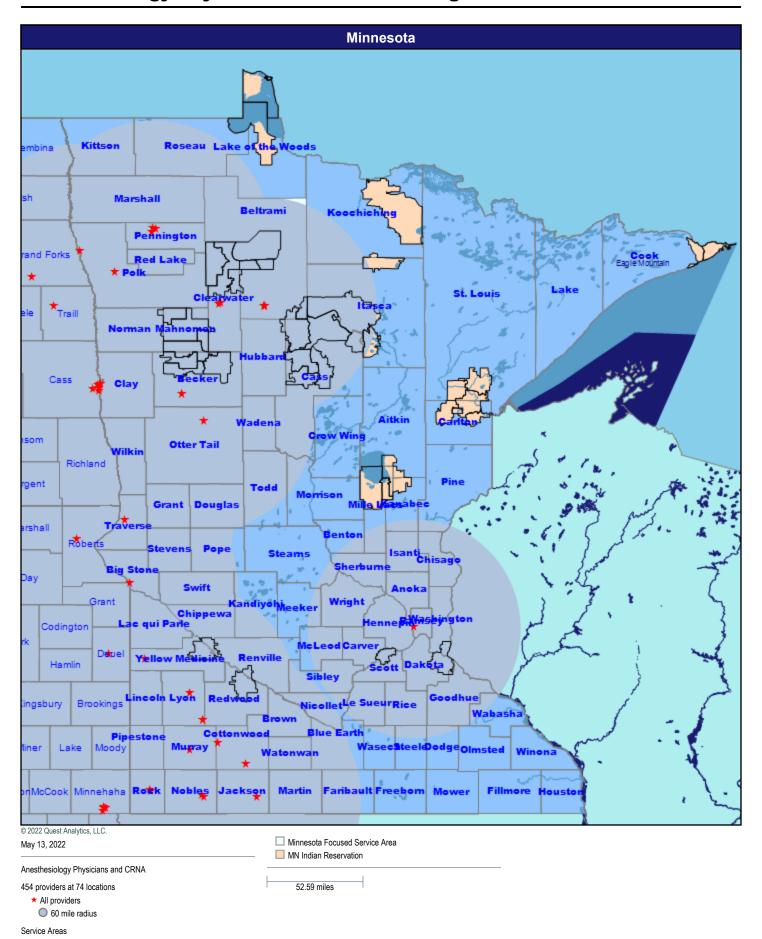

# Sanford Health Plan Network Analysis

Network Analysis - Sanford Health Plan of Minnesota/MNN002

May 13, 2022

### **Map - Minnesota**



Service Areas

■ Minnesota Focused Service Area

MN Indian Reservation

52.59 miles

### **Hospitals**



### **Primary Care Physicians**



#### **Mental Health Providers**



Service Areas

#### **Pediatric Service Providers**



### Allergy, Immunology, and Rheumatology



# **Anesthesiology Physicians and Certified Registered Nurse Anesthetists**



# **Cardiac Surgery**



#### **Cardiovascular Disease**



### **Chiropractic Services**



### **Colon and Rectal Surgery**



#### **Dental Providers - Pediatric**



### **Dermatology**



### **Endocrinology**



### **Gastroenterology**



### **General Surgery**



#### **Genetics**



Service Areas

# **Nephrology**



### **Neurology and Neurological Surgery**



# OB/GYN Physicians, & CNM, Certified Professional Midwife, OB/GYN NP



### **Oncology**



### **Ophthalmology**



# **Orthopedic Surgery**



### **Otolaryngology**



Service Areas

# **Pediatric Specialty**



# Physical Therapy, Occupational Therapy and Speech Therapy Services



# Physical Medicine and Rehabilitation and Occupational Medicine



### **Pulmonary Disease**



# **Radiology and Nuclear Medicine**