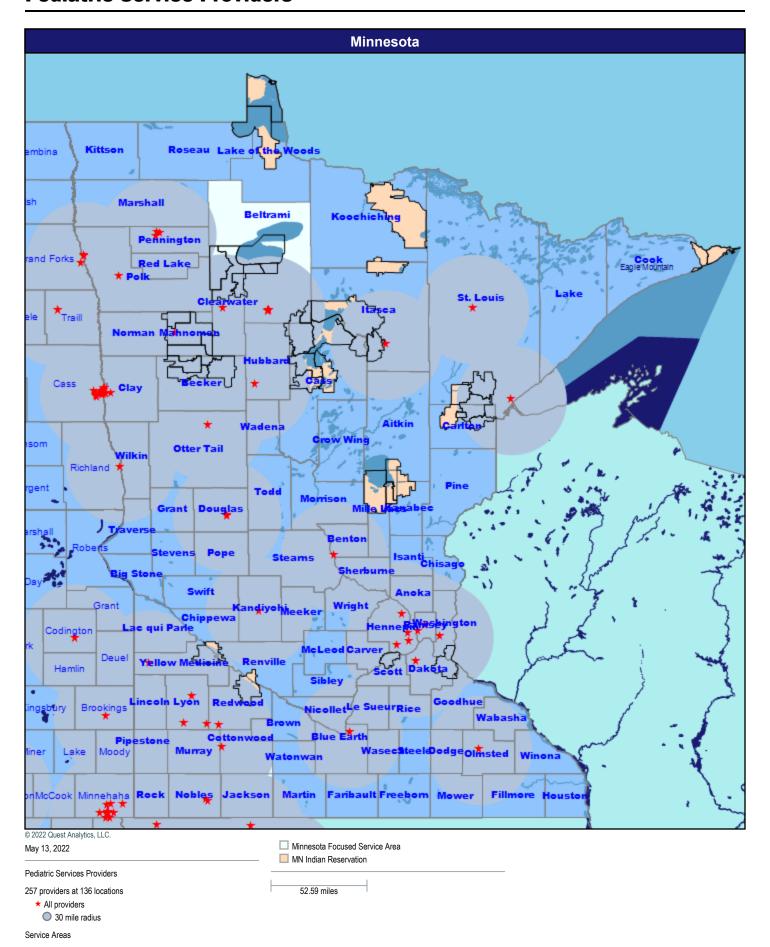

# Sanford Health Plan Network Analysis

Network Analysis - Sanford Health Plan of Minnesota/MNN002

May 13, 2022

### **Map - Minnesota**



Service Areas

■ Minnesota Focused Service Area

MN Indian Reservation

52.59 miles

### **Hospitals**



### **Primary Care Physicians**



#### **Mental Health Providers**



Service Areas

#### **Pediatric Service Providers**



### Allergy, Immunology, and Rheumatology



# **Anesthesiology Physicians and Certified Registered Nurse Anesthetists**



# **Cardiac Surgery**



#### **Cardiovascular Disease**



### **Chiropractic Services**



### **Colon and Rectal Surgery**



#### **Dental Providers - Pediatric**



### **Dermatology**



### **Endocrinology**



### **Gastroenterology**



### **General Surgery**



#### **Genetics**



Service Areas

# **Nephrology**



### **Neurology and Neurological Surgery**



# OB/GYN Physicians, & CNM, Certified Professional Midwife, OB/GYN NP



### **Oncology**



### **Ophthalmology**



# **Orthopedic Surgery**



### **Otolaryngology**



Service Areas

# **Pediatric Specialty**



# Physical Therapy, Occupational Therapy and Speech Therapy Services



# Physical