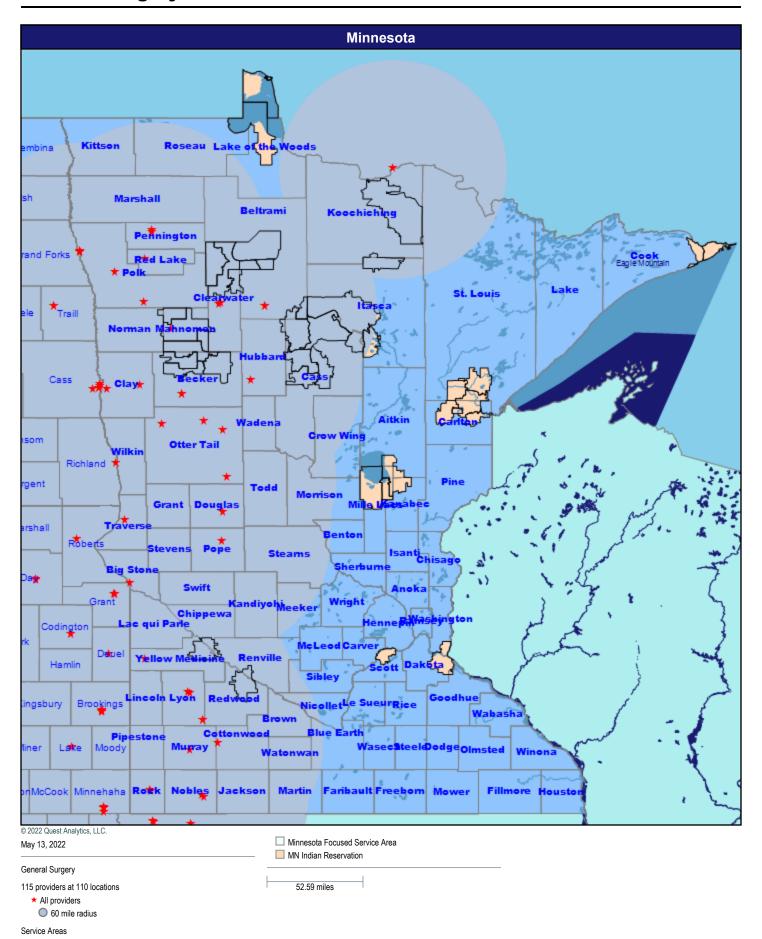

# Sanford Health Plan Network Analysis

Network Analysis - Sanford Health Plan of Minnesota/MNN002

May 13, 2022

### **Map - Minnesota**



Service Areas

■ Minnesota Focused Service Area

MN Indian Reservation

52.59 miles

### **Hospitals**



### **Primary Care Physicians**



#### **Mental Health Providers**



Service Areas

#### **Pediatric Service Providers**



### Allergy, Immunology, and Rheumatology



# **Anesthesiology Physicians and Certified Registered Nurse Anesthetists**



# **Cardiac Surgery**



#### **Cardiovascular Disease**



### **Chiropractic Services**



### **Colon and Rectal Surgery**



#### **Dental Providers - Pediatric**



### **Dermatology**



### **Endocrinology**



### **Gastroenterology**



### **General Surgery**



#### **Genetics**



Service Areas

# **Nephrology**



### **Neurology and Neurological Surgery**



# OB/GYN Physicians, & CNM, Certified Professional Midwife, OB/GYN NP



### **Oncology**



### **Ophthalmology**



# **Orthopedic Surgery**



### **Otolaryngology**



Service Areas

# **Pediatric Specialty**



# Physical Therapy, Occupational Therapy and Speech Therapy Services



# Physical Medicine and Rehabilitation and Occupational Medicine



### **Pulmonary Disease**



# **Radiology and Nuclear Medicine**



# **Reconstructive Surgery**



### **Substance Use Disorder - Outpatient**



### **Substance Use Disorder - Inpatient**



# **Thoracic Surgery**



### **Urology**



Service Areas

### **Vascular Surgery**



# **Home Health Care Agency**