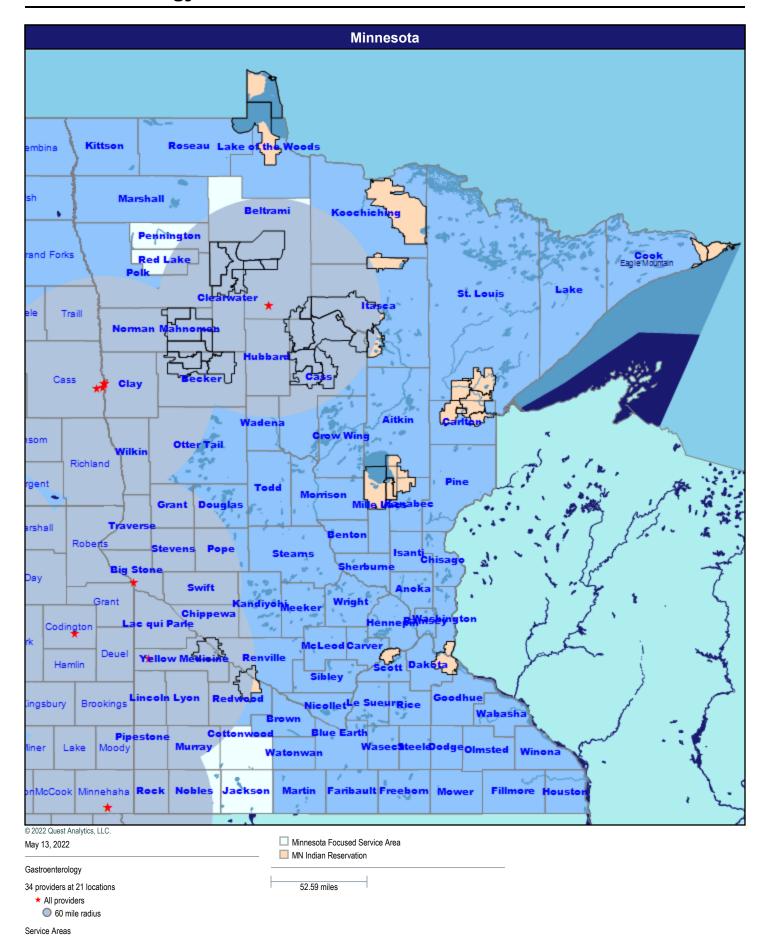

# Sanford Health Plan Network Analysis

Network Analysis - Sanford Health Plan of Minnesota/MNN002

May 13, 2022

### **Map - Minnesota**



Service Areas

■ Minnesota Focused Service Area

MN Indian Reservation

52.59 miles

### **Hospitals**



### **Primary Care Physicians**



#### **Mental Health Providers**



Service Areas

#### **Pediatric Service Providers**



### Allergy, Immunology, and Rheumatology



# **Anesthesiology Physicians and Certified Registered Nurse Anesthetists**



# **Cardiac Surgery**



#### **Cardiovascular Disease**



### **Chiropractic Services**



### **Colon and Rectal Surgery**



#### **Dental Providers - Pediatric**



### **Dermatology**



### **Endocrinology**



### **Gastroenterology**



### **General Surgery**



#### **Genetics**



Service Areas

# **Nephrology**



### **Neurology and Neurological Surgery**



# OB/GYN Physicians, & CNM, Certified Professional Midwife, OB/GYN NP



### **Oncology**



### **Ophthalmology**



# **Orthopedic Surgery**



### **Otolaryngology**



Service Areas

# **Pediatric Specialty**



# Physical Therapy, Occupational Therapy and Speech Therapy Services



# Physical Medicine and Rehabilitation and Occupational Medicine



### **Pulmonary Disease**



# **Radiology and Nuclear Medicine**



# **Reconstructive Surgery**



### **Substance Use Disorder - Outpatient**



### **Substance Use Disorder - Inpatient**



# **Thoracic Surgery**



### **Urology**



Service Areas

### **Vascular Surgery**



# **Home Health Care Agency**