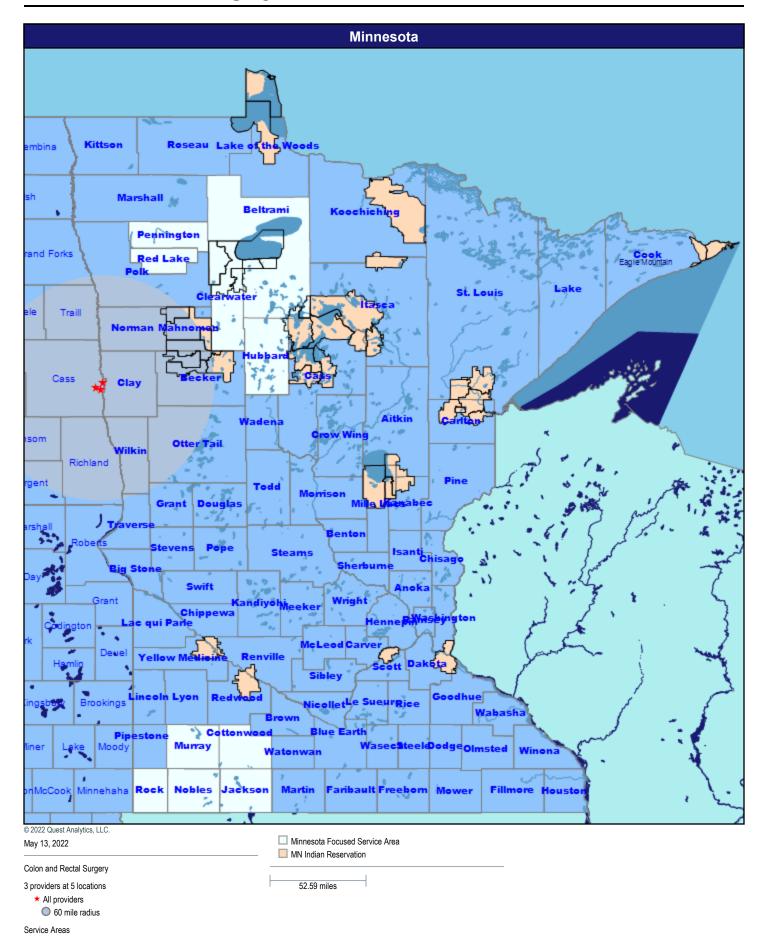

# Sanford Health Plan Network Analysis

Network Analysis - Sanford Health Plan of Minnesota/MNN002

May 13, 2022

### **Map - Minnesota**



Service Areas

■ Minnesota Focused Service Area

MN Indian Reservation

52.59 miles

### **Hospitals**



### **Primary Care Physicians**



#### **Mental Health Providers**



Service Areas

#### **Pediatric Service Providers**



### Allergy, Immunology, and Rheumatology



# **Anesthesiology Physicians and Certified Registered Nurse Anesthetists**



# **Cardiac Surgery**



#### **Cardiovascular Disease**



### **Chiropractic Services**



### **Colon and Rectal Surgery**



#### **Dental Providers - Pediatric**



### **Dermatology**



### **Endocrinology**



### **Gastroenterology**



### **General Surgery**



#### **Genetics**



Service Areas

# **Nephrology**



### **Neurology and Neurological Surgery**



# OB/GYN Physicians, & CNM, Certified Professional Midwife, OB/GYN NP



### **Oncology**



### **Ophthalmology**



# **Orthopedic Surgery**



### **Otolaryngology**



Service Areas

# **Pediatric Specialty**



# Physical Therapy, Occupational Therapy and Speech Therapy Services



# Physical Medicine and Rehabilitation and Occupational Medicine



### **Pulmonary Disease**



# **Radiology and Nuclear Medicine**



# **Reconstructive Surgery**



### **Substance Use Disorder - Outpatient**



### **Substance Use Disorder - Inpatient**



#