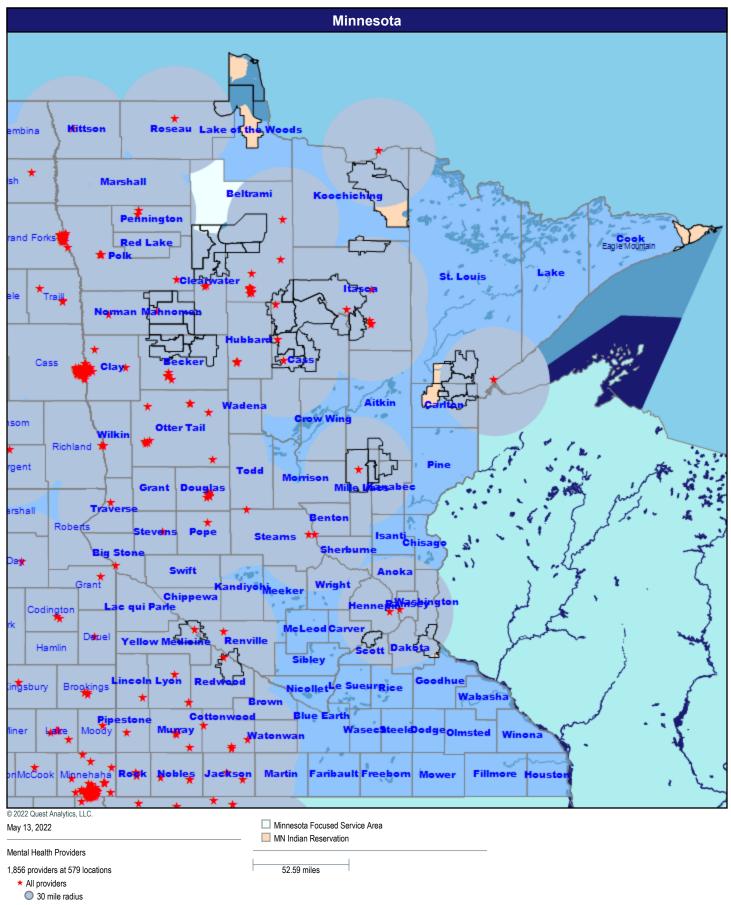

# Sanford Health Plan Network Analysis

Network Analysis - Sanford Health Plan of Minnesota/MNN002

May 13, 2022

### **Map - Minnesota**



Service Areas

■ Minnesota Focused Service Area

MN Indian Reservation

52.59 miles

### **Hospitals**



### **Primary Care Physicians**



#### **Mental Health Providers**



Service Areas

#### **Pediatric Service Providers**



### Allergy, Immunology, and Rheumatology



# **Anesthesiology Physicians and Certified Registered Nurse Anesthetists**



# **Cardiac Surgery**



#### **Cardiovascular Disease**



### **Chiropractic Services**



### **Colon and Rectal Surgery**



#### **Dental Providers - Pediatric**



### **Dermatology**



### **Endocrinology**



### **Gastroenterology**



### **General Surgery**



#### **Genetics**



Service Areas

# **Nephrology**



### **Neurology and Neurological Surgery**



# OB/GYN Physicians, & CNM, Certified Professional Midwife, OB/GYN NP



### **Oncology**



### **Ophthalmology**



# **Orthopedic Surgery**



### **Otolaryngology**



Service Areas

# **Pediatric Specialty**



# Physical Therapy, Occupati