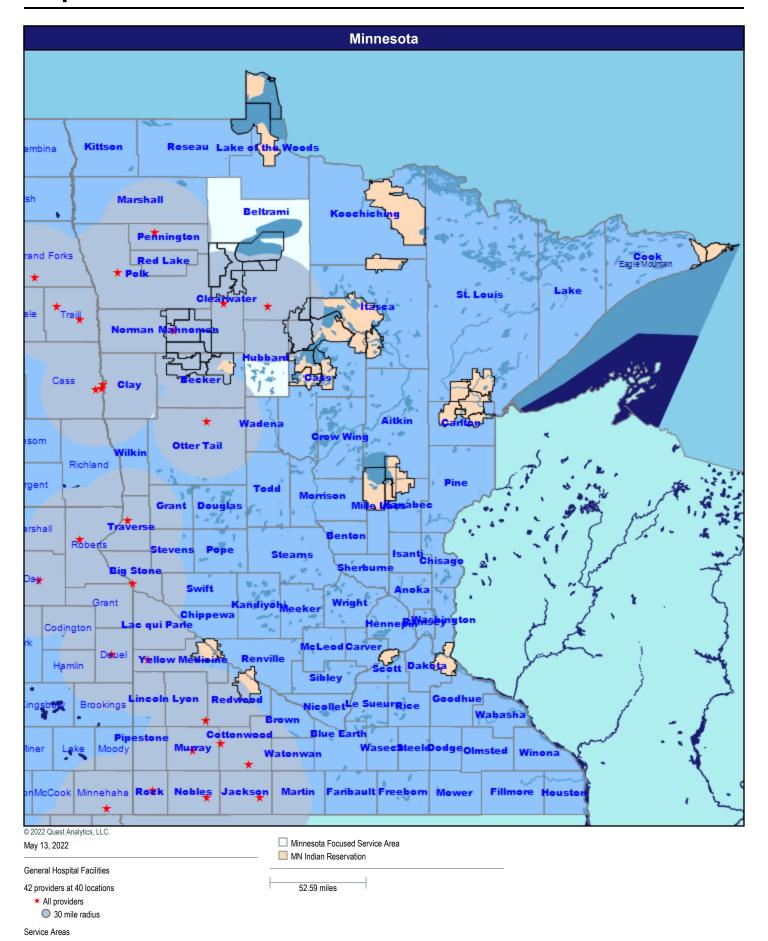

# Sanford Health Plan Network Analysis

Network Analysis - Sanford Health Plan of Minnesota/MNN002

May 13, 2022

### **Map - Minnesota**



Service Areas

■ Minnesota Focused Service Area

MN Indian Reservation

52.59 miles

### **Hospitals**



### **Primary Care Physicians**



#### **Mental Health Providers**



Service Areas

#### **Pediatric Service Providers**



### Allergy, Immunology, and Rheumatology



# **Anesthesiology Physicians and Certified Registered Nurse Anesthetists**



# **Cardiac Surgery**



#### **Cardiovascular Disease**



### **Chiropractic Services**



### **Colon and Rectal Surgery**



#### **Dental Providers - Pediatric**



### **Dermatology**



### **Endocrinology**



### **Gastroenterology**



### **General Surgery**



#### **Genetics**



Service Areas

# **Nephrology**



### **Neurology and Neurological Surgery**



# OB/GYN Physicians, & CNM, Certified Professional Midwife, OB/GYN NP



### **Oncology**



### **Ophthalmology**



# **Orthopedic Surgery**



### **Otolaryngology**



S