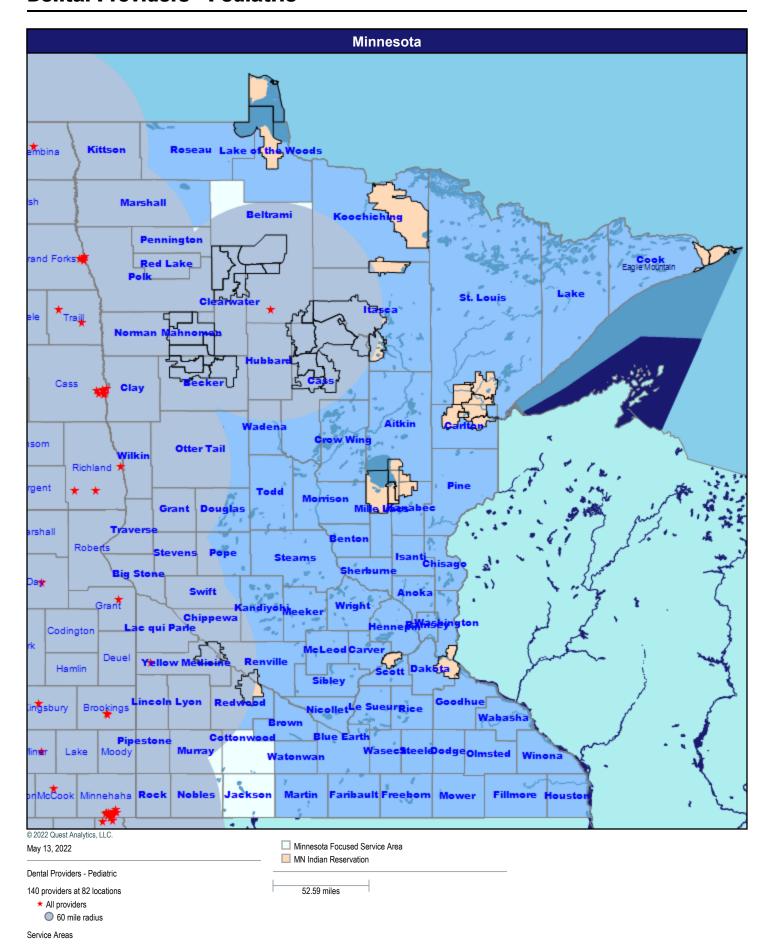

# Sanford Health Plan Network Analysis

Network Analysis - Sanford Health Plan of Minnesota/MNN002

May 13, 2022

### **Map - Minnesota**



Service Areas

■ Minnesota Focused Service Area

MN Indian Reservation

52.59 miles

### **Hospitals**



### **Primary Care Physicians**



#### **Mental Health Providers**



Service Areas

#### **Pediatric Service Providers**



### Allergy, Immunology, and Rheumatology



# **Anesthesiology Physicians and Certified Registered Nurse Anesthetists**



# **Cardiac Surgery**



#### **Cardiovascular Disease**



### **Chiropractic Services**



### **Colon and Rectal Surgery**



#### **Dental Providers - Pediatric**



### **Dermatology**



### **Endocrinology**



### **Gastroenterology**



### **General Surgery**



#### **Genetics**



Service Areas

# **Nephrology**



### **Neurology and Neurological Surgery**



# OB/GYN Physicians, & CNM, Certified Professional Midwife, OB/GYN NP



### **Oncology**



### **Ophthalmology**



# **Orthopedic Surgery**



### **Otolaryngology**



Service Areas

# **Pediatric Specialty**



# Physical Therapy, Occupational Therapy and Speech Therapy Services



# Physical Medicine and Rehabilitation and Occupational Medicine



### **Pulmonary Disease**



# **Radiology and Nuclear Medicine**



# **Reconstructive Surgery**



### **Substance Use Disorder - Outpatient**



### **Substance Use Disorder - Inpatient**



# **Thoracic Surgery**



### **Urology**