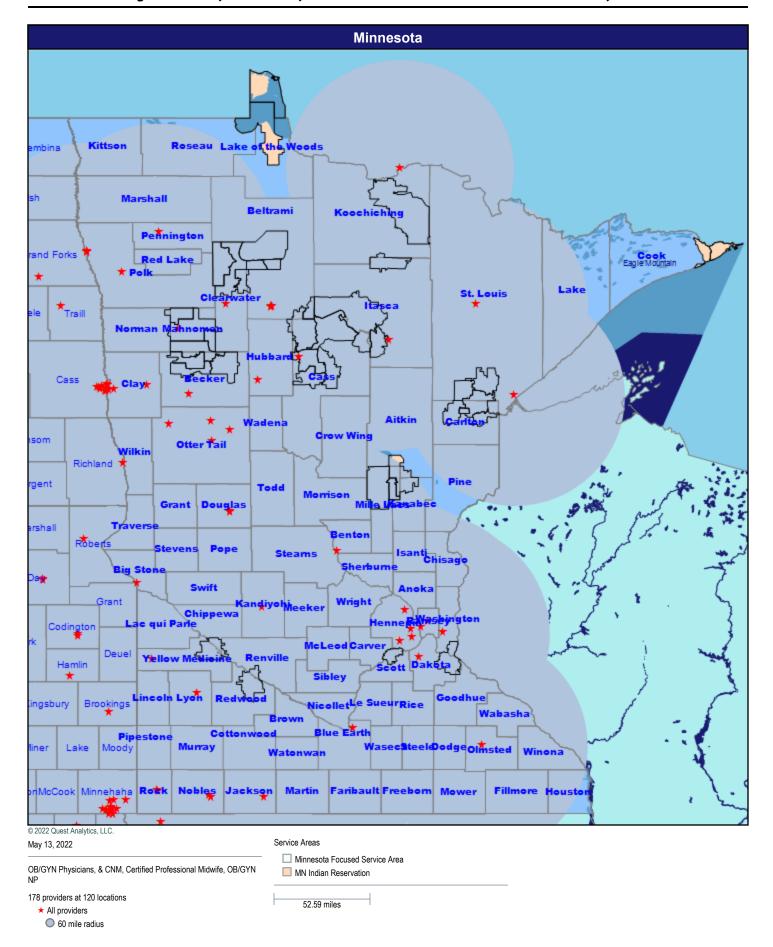

rvice Areas

■ Minnesota Focused Service Area

MN Indian Reservation

52.59 miles

### **Hospitals**



### **Primary Care Physicians**



#### **Mental Health Providers**



Service Areas

#### **Pediatric Service Providers**



### Allergy, Immunology, and Rheumatology



# **Anesthesiology Physicians and Certified Registered Nurse Anesthetists**



# **Cardiac Surgery**



#### **Cardiovascular Disease**



### **Chiropractic Services**



### **Colon and Rectal Surgery**



#### **Dental Providers - Pediatric**



### **Dermatology**



### **Endocrinology**



### **Gastroenterology**



### **General Surgery**



#### **Genetics**



Service Areas

# **Nephrology**



### **Neurology and Neurological Surgery**



# OB/GYN Physicians, & CNM, Certified Professional Midwife, OB/GYN NP



### **Oncology**



### **Ophthalmology**



# **Orthopedic Surgery**



### **Otolaryngology**



Service Areas

# **Pediatric Specialty**



# Physical Therapy, Occupational Therapy and Speech Therapy Services



# Physical Medicine and Rehabilitation and Occupational Medicine



### **Pulmonary Disease**



# **Radiology and Nuclear Medicine**



# **Reconstructive Surgery**



### **Substance Use Disorder - Outpatient**



### **Substance Use Disorder - Inpatient**



# **Thoracic Surgery**



### **Urology**



Service Areas

### **Vascular Surgery**



# **Home Health Care Agency**