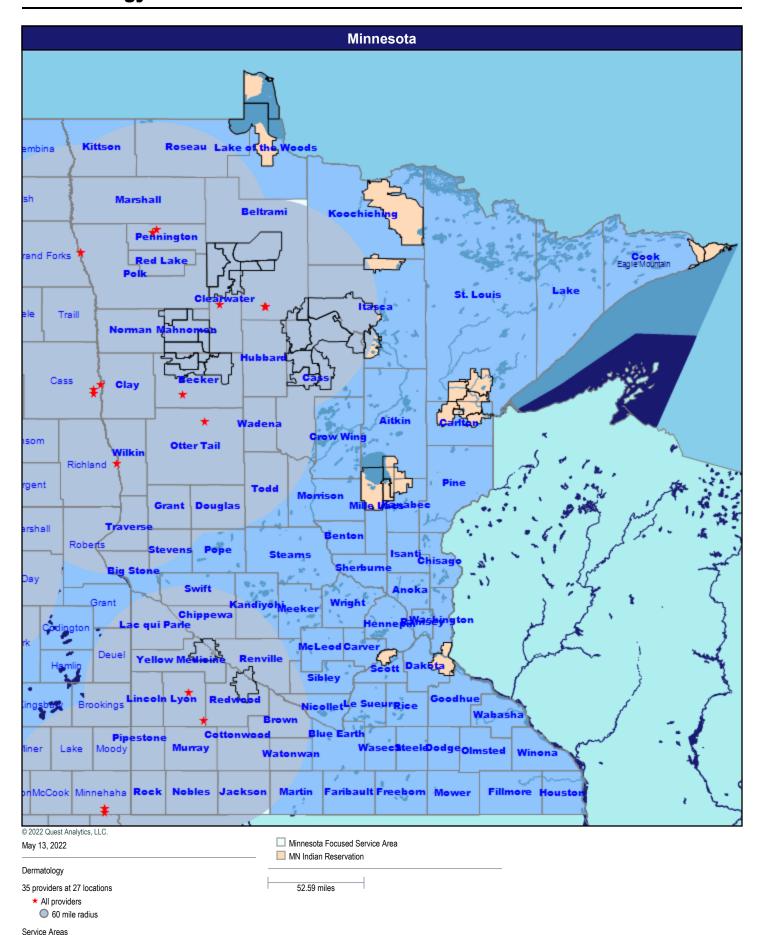

# Sanford Health Plan Network Analysis

Network Analysis - Sanford Health Plan of Minnesota/MNN002

May 13, 2022

### **Map - Minnesota**



Service Areas

■ Minnesota Focused Service Area

MN Indian Reservation

52.59 miles

### **Hospitals**



### **Primary Care Physicians**



#### **Mental Health Providers**



Service Areas

#### **Pediatric Service Providers**



### Allergy, Immunology, and Rheumatology



# **Anesthesiology Physicians and Certified Registered Nurse Anesthetists**



# **Cardiac Surgery**



#### **Cardiovascular Disease**



### **Chiropractic Services**



### **Colon and Rectal Surgery**



#### **Dental Providers - Pediatric**



### **Dermatology**



### **Endocrinology**



### **Gastroenterology**



### **General Surgery**



#### **Genetics**



Service Areas

# **Nephrology**



### **Neurology and Neurological Surgery**



# OB/GYN Physicians, & CNM, Certified Professional Midwife, OB/GYN NP



### **Oncology**



### **Ophthalmology**



# **Orthopedic Surgery**



### **Otolaryngology**



Service Areas

# **Pediatric Specialty**



# Physical Therapy, Occupational Therapy and Speech Therapy Services



# Physical Medicine and Rehabilitation and Occupational Medicine



### **Pulmonary Disease**



# **Radiology and Nuclear Medicine**



# **Reconstructive Surgery**



### **Substance Use Disorder - Outpatient**



### **Substance Use Disorder - Inpatient**



# **Thoracic Surgery**



### **Urology**



Service Areas

### **