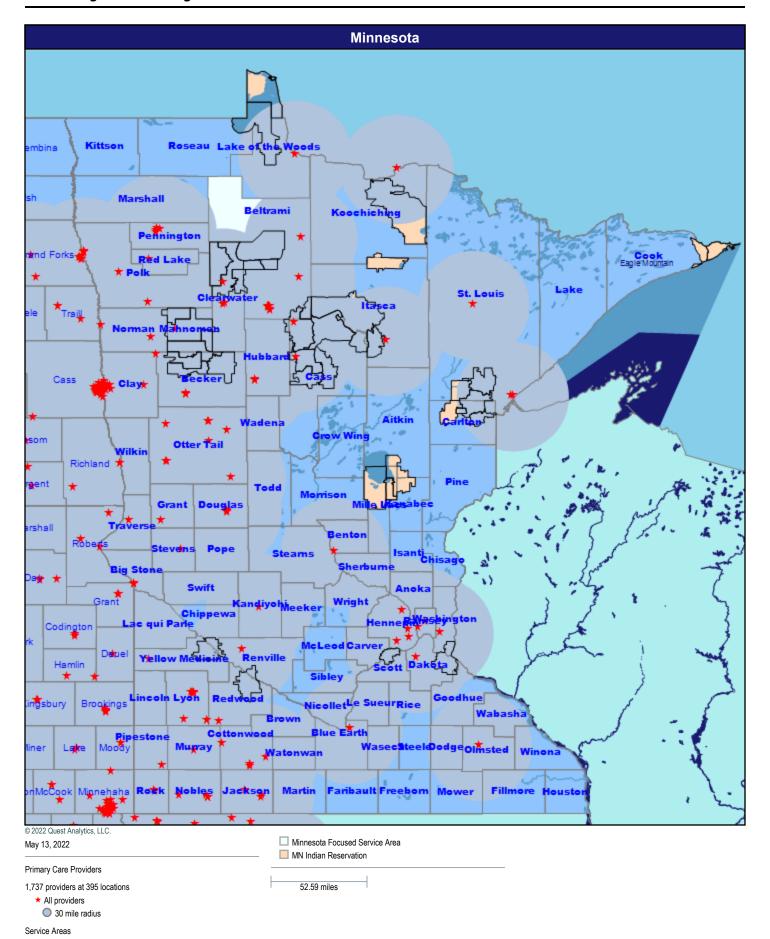

# Sanford Health Plan Network Analysis

Network Analysis - Sanford Health Plan of Minnesota/MNN002

May 13, 2022

### **Map - Minnesota**



Service Areas

■ Minnesota Focused Service Area

MN Indian Reservation

52.59 miles

### **Hospitals**



### **Primary Care Physicians**



#### **Mental Health Providers**



Service Areas

#### **Pediatric Service Providers**



### Allergy, Immunology, and Rheumatology



# **Anesthesiology Physicians and Certified Registered Nurse Anesthetists**



# **Cardiac Surgery**



#### **Cardiovascular Disease**



### **Chiropractic Services**



### **Colon and Rectal Surgery**



#### **Dental Providers - Pediatric**



### **Dermatology**



### **Endocrinology**



### **Gastroenterology**



### **General Surgery**



#### **Genetics**



Service Areas

# **Nephrology**



### **Neurology and Neurological Surgery**



# OB/GYN Physicians, & CNM, Certified Professional Midwife, OB/GYN NP



### **Oncology**



### **Ophthalmology**



# **Orthopedic Surgery**



### **Otolaryngology**



Service Areas

# **Pediatric Special