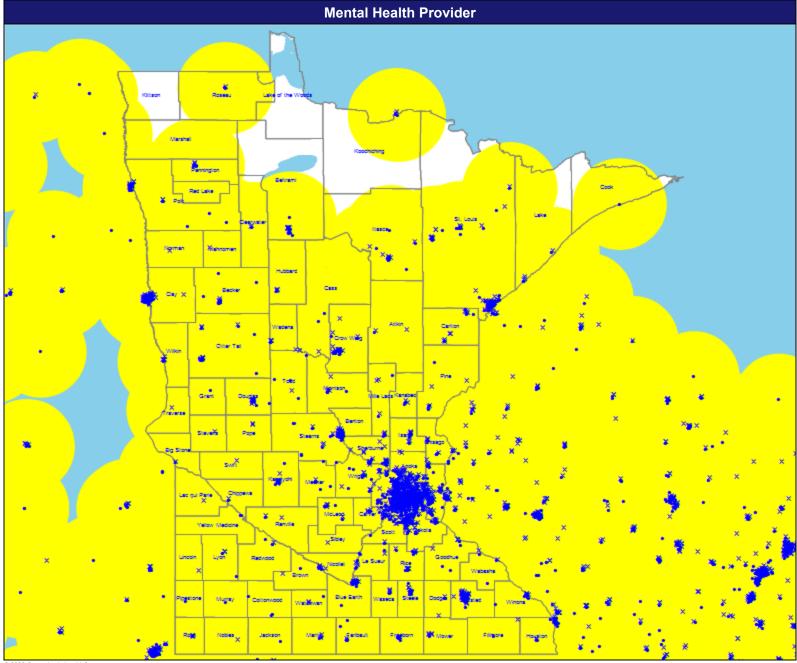

5

May 16, 2022

Mental Health Provider

22,843 providers at 5,137 locations

- Single providers (2,268)
- × Multiple providers (2,869)
- 30 mile radius

Service Areas

☐ Minnesota

May 16, 2022