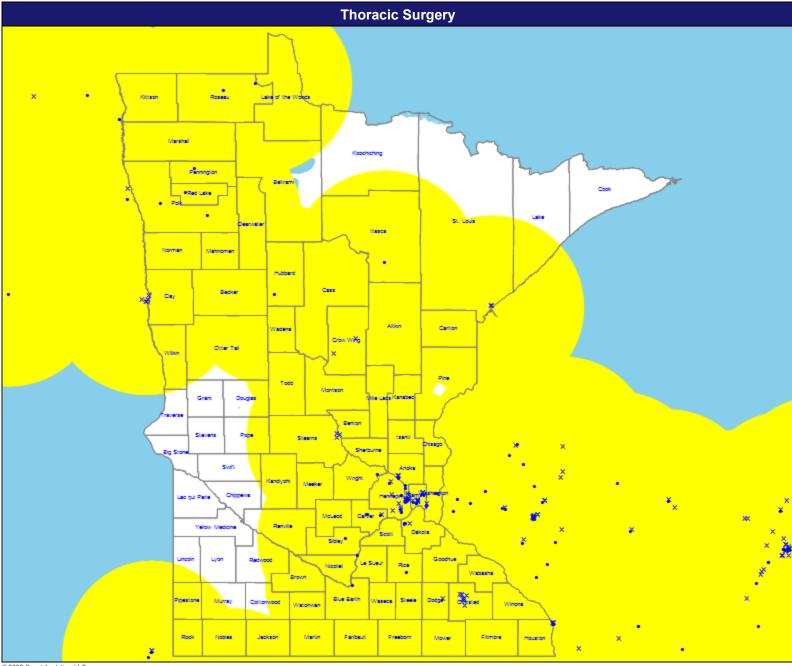

Thoracic Surgery

1,315 providers at 335 locations

- Single providers (118)
- × Multiple providers (217)
- 60 mile radius

Service Areas

☐ Minnesota

May 16, 2022

Urology

2,953 providers at 806 locations