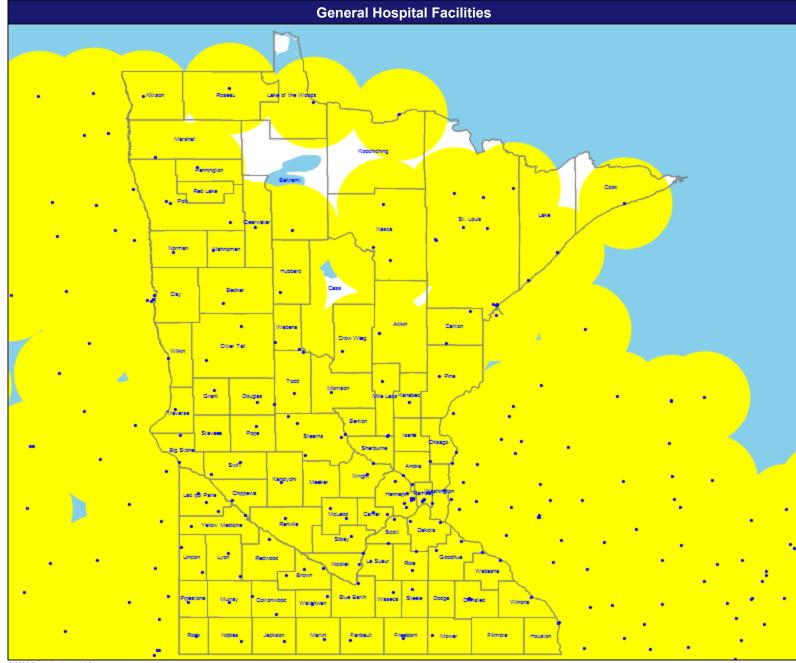

# **Provider Locations**

May 16, 2022

May 16, 2022

Acute Inpatient Hospitals

489 hospitals at 481 locations

All hospitals

30 mile radius

Service Areas