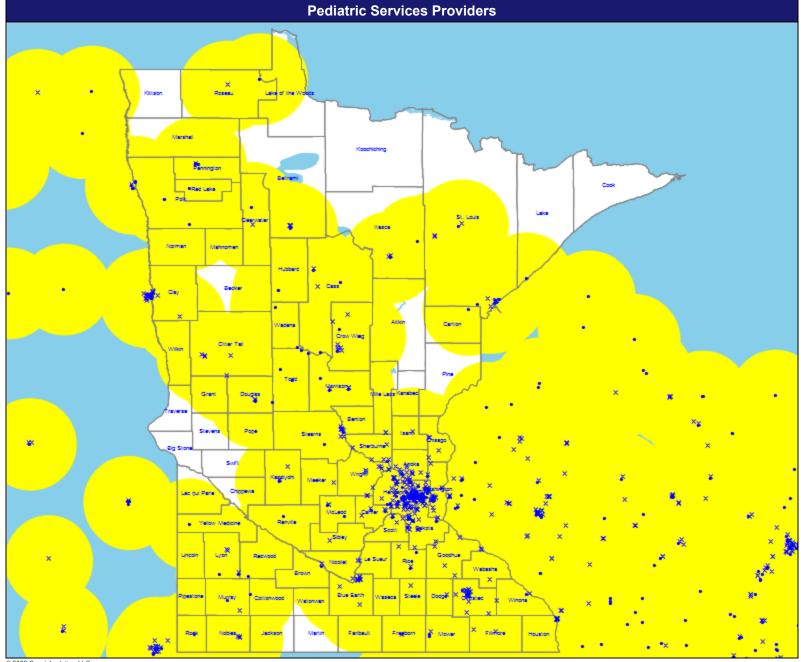

Primary Care - Pediatric

8,002 providers at 1,312 locations

- Single providers (479)
- × Multiple providers (833)
- 30 mile radius

Service Areas

Minnesota