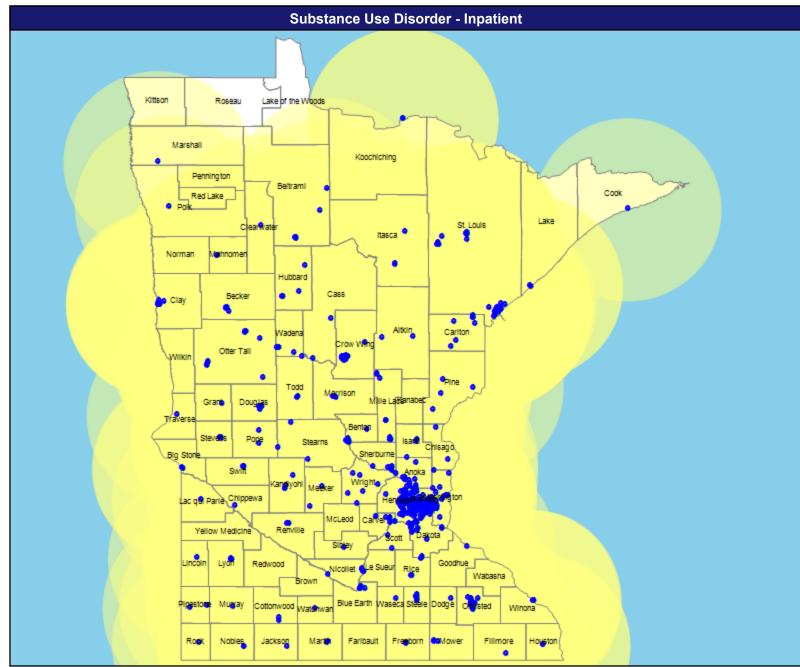

### **Geographic Overview**

May 18, 2022

ChoicePlus SUD IP (MN)

Total Providers: 225

All providers

O 60 mile radius

62.78 miles