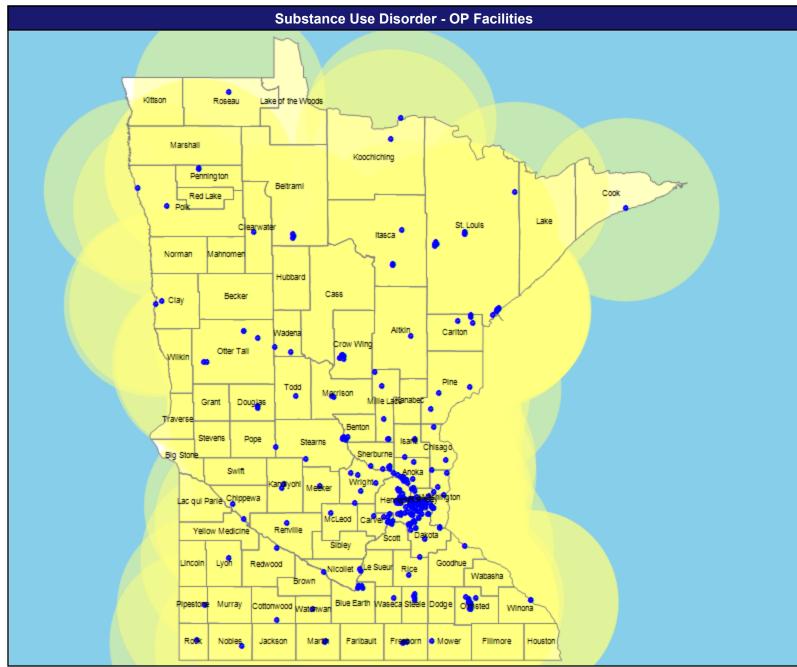

### **Geographic Overview**

August 25, 2022

SUD Outpatient (MN)

Total Providers: 112

All providers

O 60 mile radius

62.78 miles

May 16, 2022