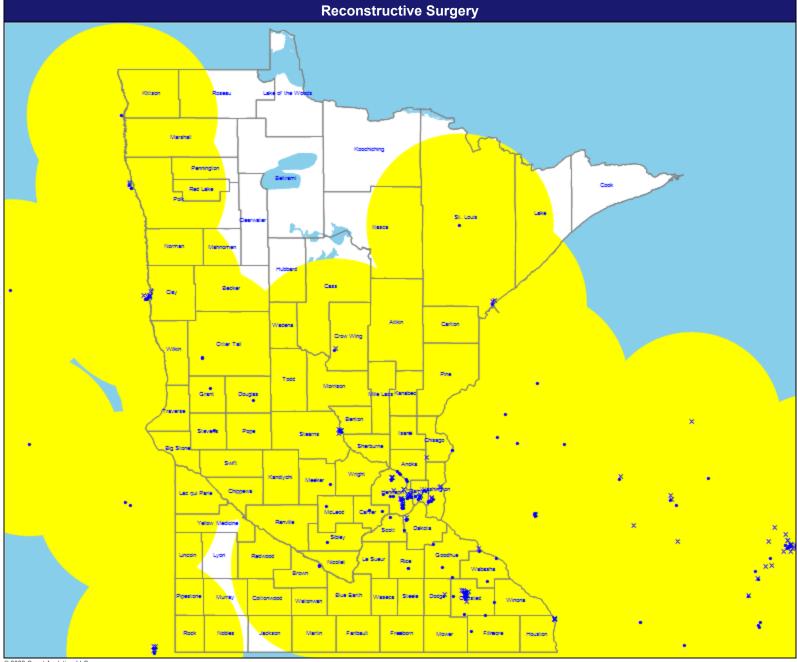

#### Map

May 16, 2022

Plastic and Reconstructive Surgery

896 providers at 385 locations

- Single providers (222)
- × Multiple providers (163)
- 60 mile radius

Service Areas ☐ Minnesota

33