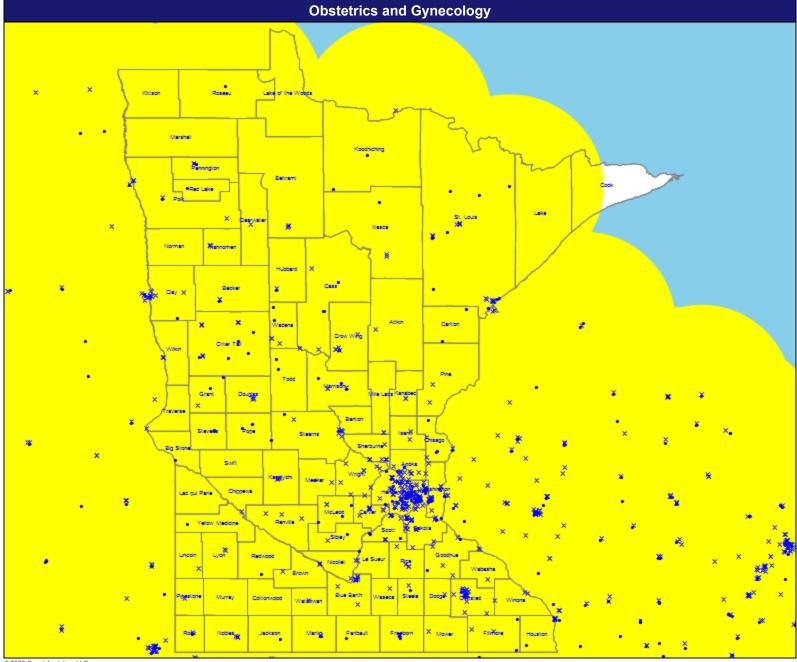

#### OB/GYN

7,130 providers at 1,393 locations

- Single providers (465)
- × Multiple providers (928)
- 60 mile radius

Service Areas

Minnesota

May 16, 2022