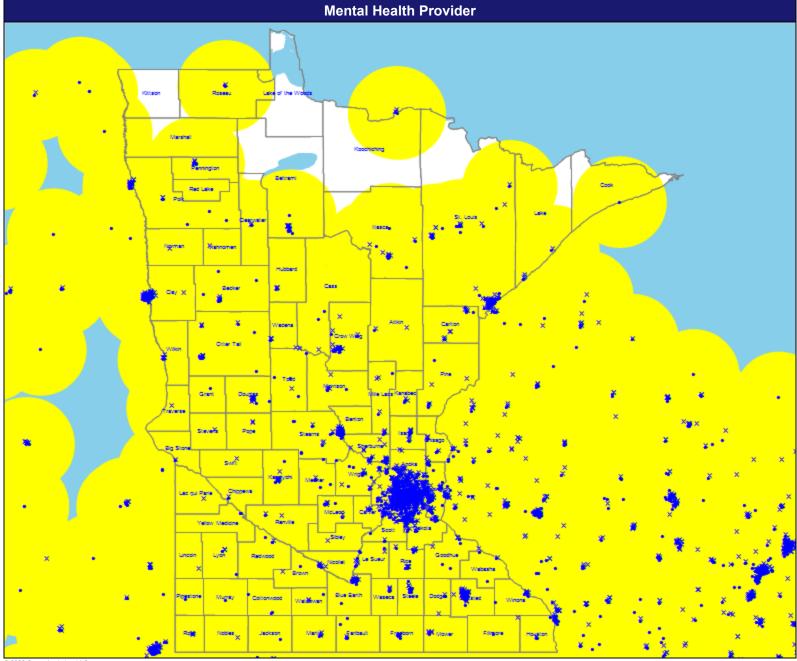

#### Мар

May 16, 2022

Mental Health Provider

22,843 providers at 5,137 locations

- Single providers (2,268)
- × Multiple providers (2,869)
- 30 mile radius

Service Areas

Minnesota

6