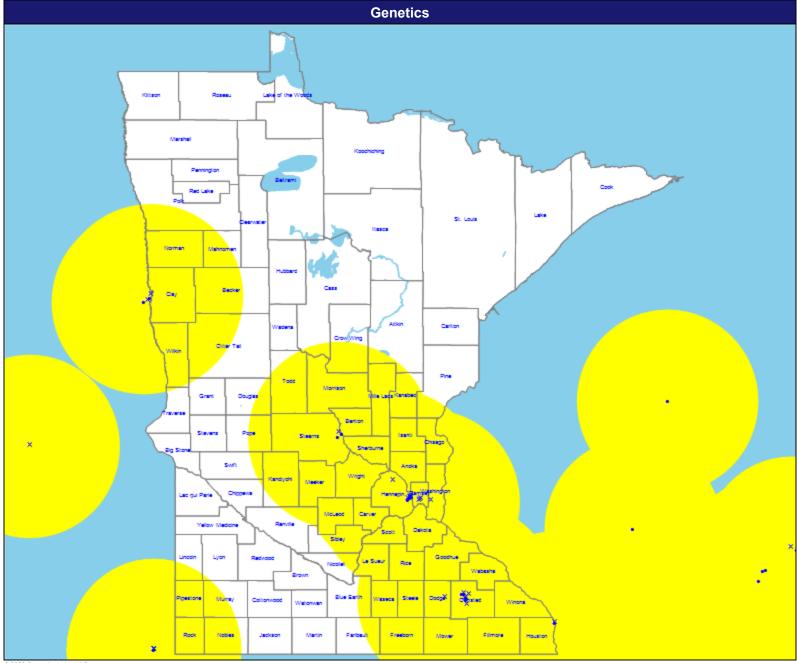

#### Genetics

149 providers at 64 locations

- Single providers (34)
- × Multiple providers (30)
- 60 mile radius

Service Areas

☐ Minnesota

May 16, 2022

Nephrology

4,089 providers at 906 locations