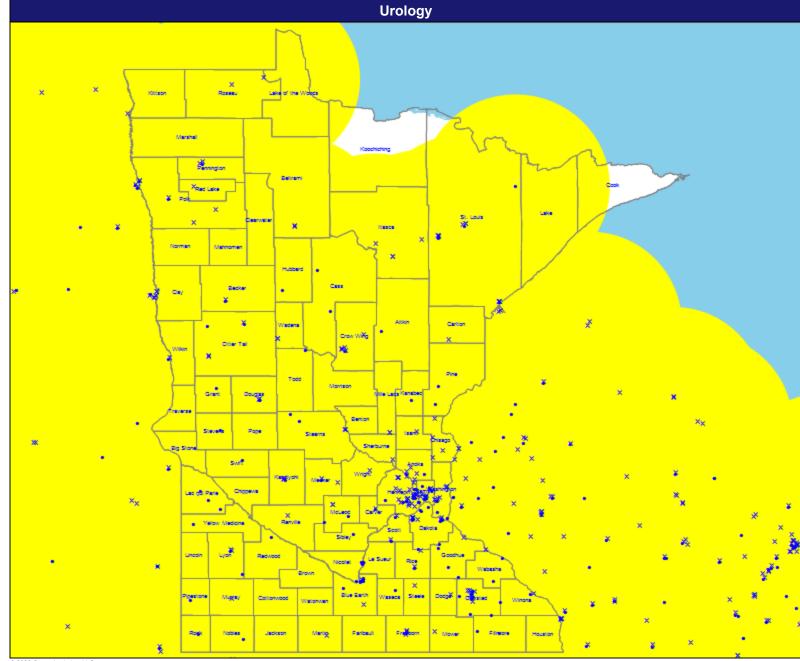

#### Map

May 16, 2022

Urology

2,953 providers at 806 locations

- Single providers (322)
- × Multiple providers (484)
- O 60 mile radius

Service Areas

Minnesota

35