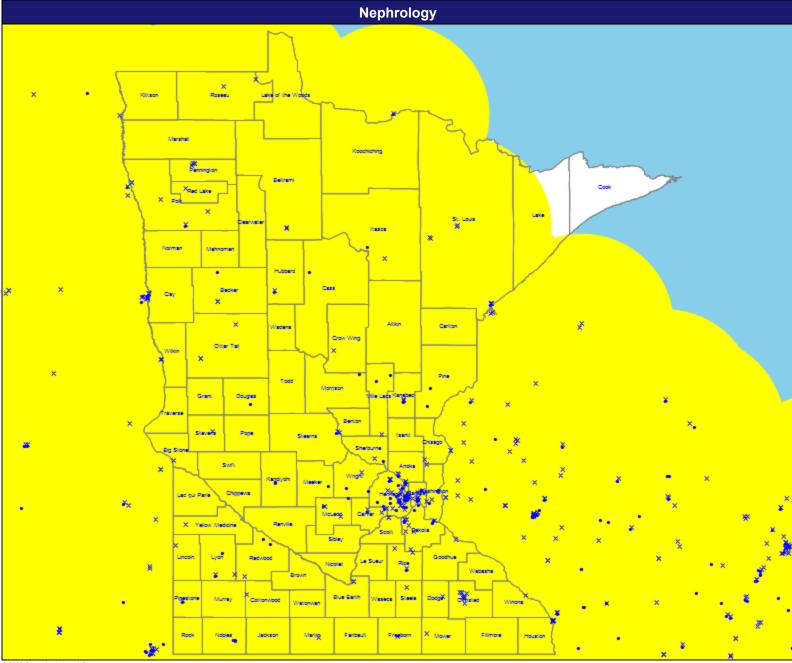

#### Genetics

149 providers at 64 locations

- Single providers (34)
- × Multiple providers (30)
- 60 mile radius

Service Areas

☐ Minnesota

May 16, 2022

Nephrology

4,089 providers at 906 locations

- Single providers (315)
- × Multiple providers (591)
- 60 mile radius

Service Areas

☐ Minnesota