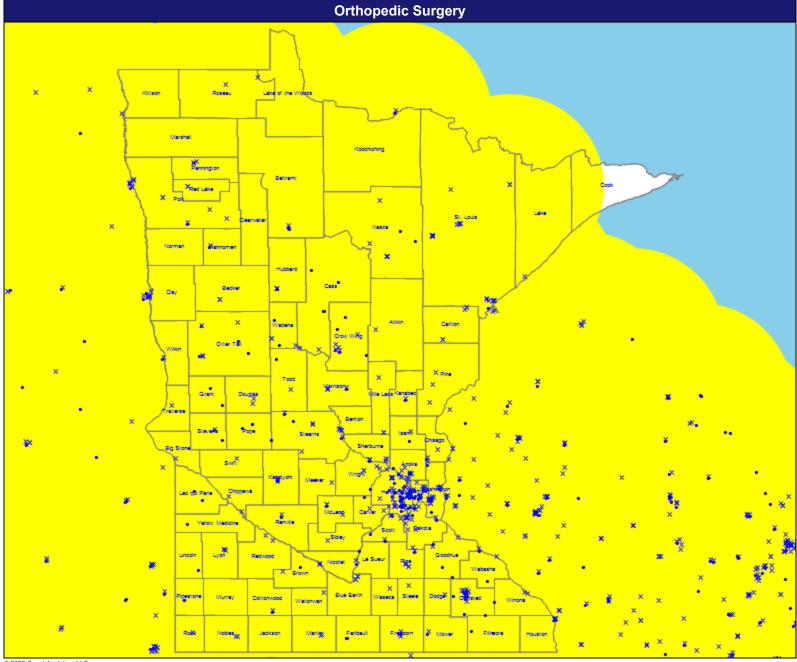

#### Map

May 16, 2022

Orthopedic Surgery

7,215 providers at 1,308 locations

- Single providers (393)
- × Multiple providers (915)
- 60 mile radius

Service Areas

Minnesota

26