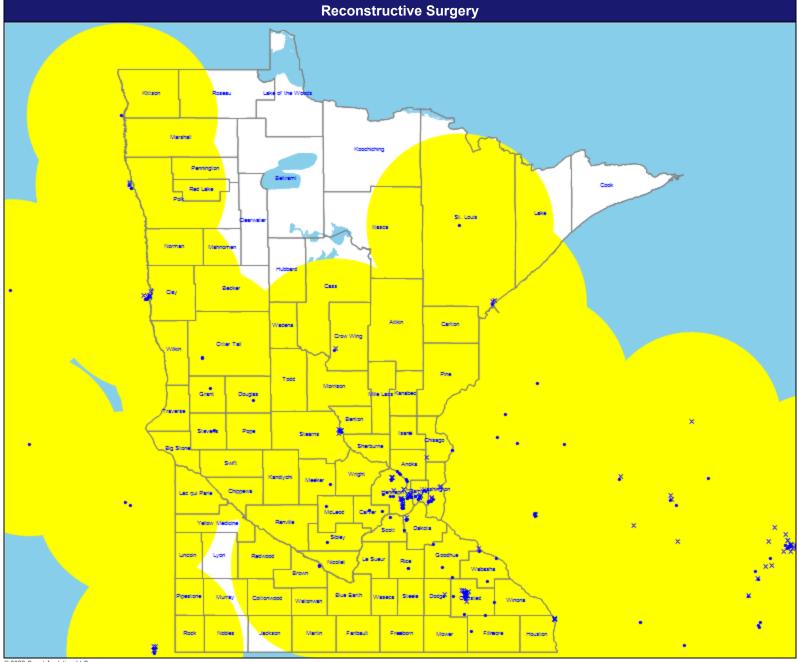

#### Map

May 16, 2022

Plastic and Reconstructive Surgery

896 providers at 385 locations

- Single providers (222)
- × Multiple providers (163)
- 60 mile radius

Service Areas

☐ Minnesota