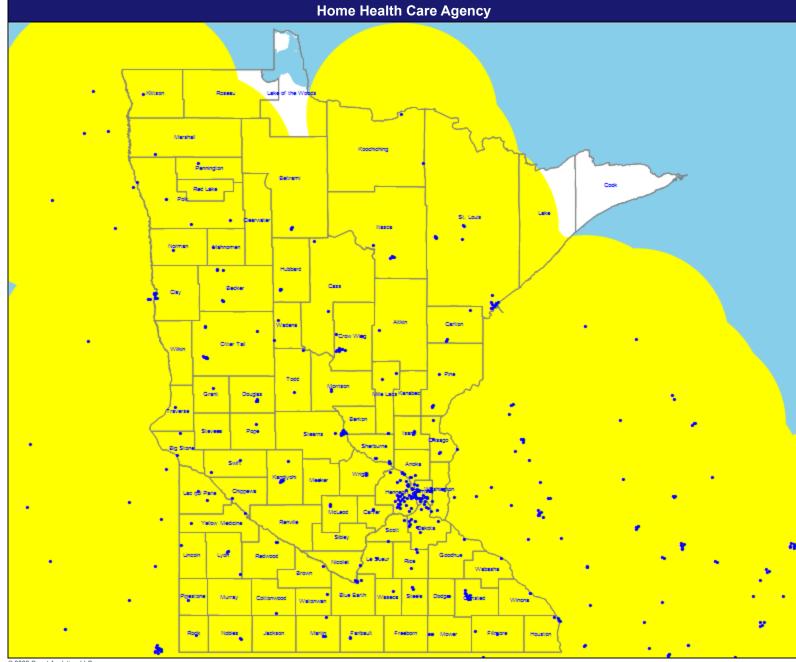

Home Health

807 providers at 736 locations

All providers

O 60 mile radius

Service Areas

☐ Minnesota