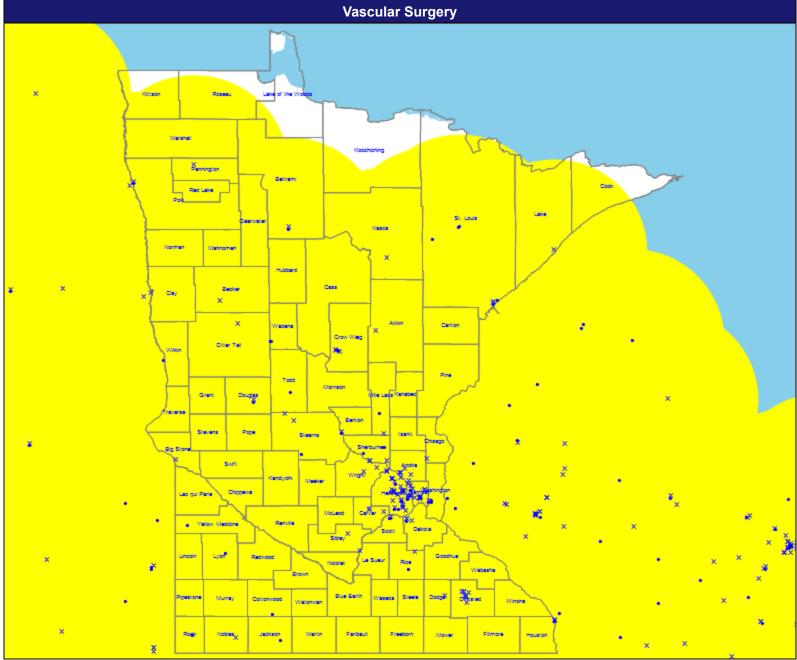

May 16, 2022

Vascular Surgery

1,242 providers at 395 locations

- Single providers (121)
- × Multiple providers (274)
- 60 mile radius

Service Areas

Minnesota

36

May 16, 2022