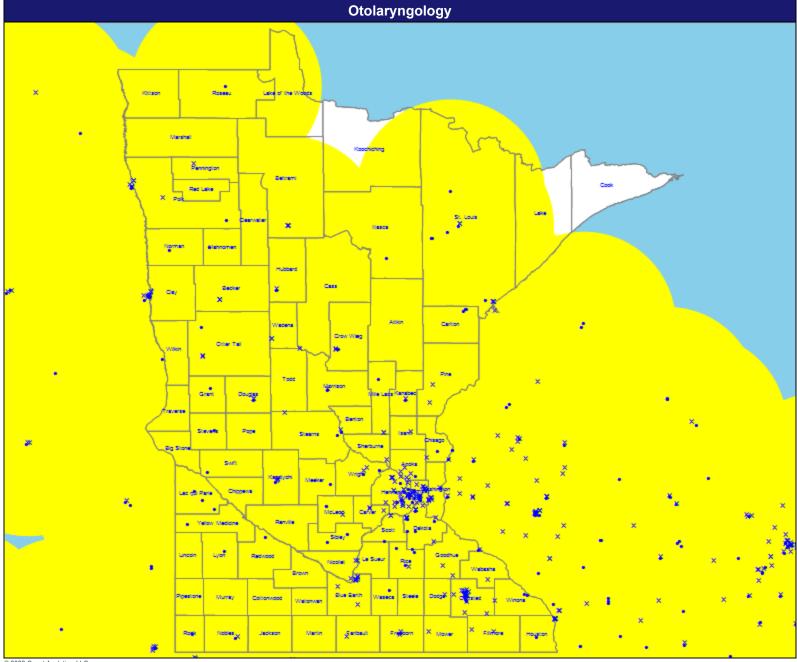

May 16, 2022

Otolaryngology

2,854 providers at 794 locations

- Single providers (295)
- × Multiple providers (499)
- 60 mile radius

Service Areas

Minnesota

May 16, 2022

Pediatric - Specialists