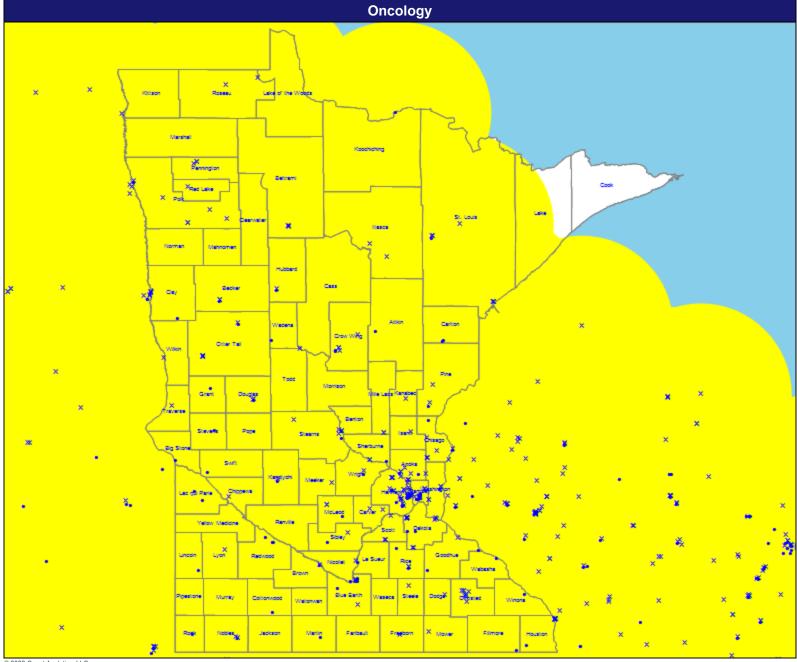

#### Oncology

7,187 providers at 750 locations

- Single providers (221)
- × Multiple providers (529)
- 60 mile radius

Service Areas

Minnesota

May 16, 2022

Ophthalmology

17,079 providers at 2,858 locations