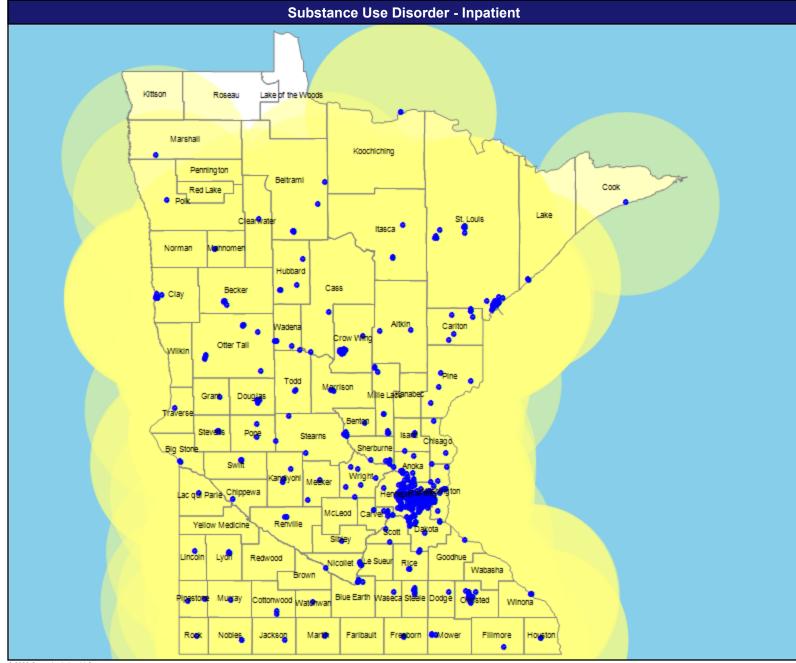

#### **Geographic Overview**

May 18, 2022

Choice SUD IP (MN)

Total Providers: 225

All providers

O 60 mile radius

62.78 miles