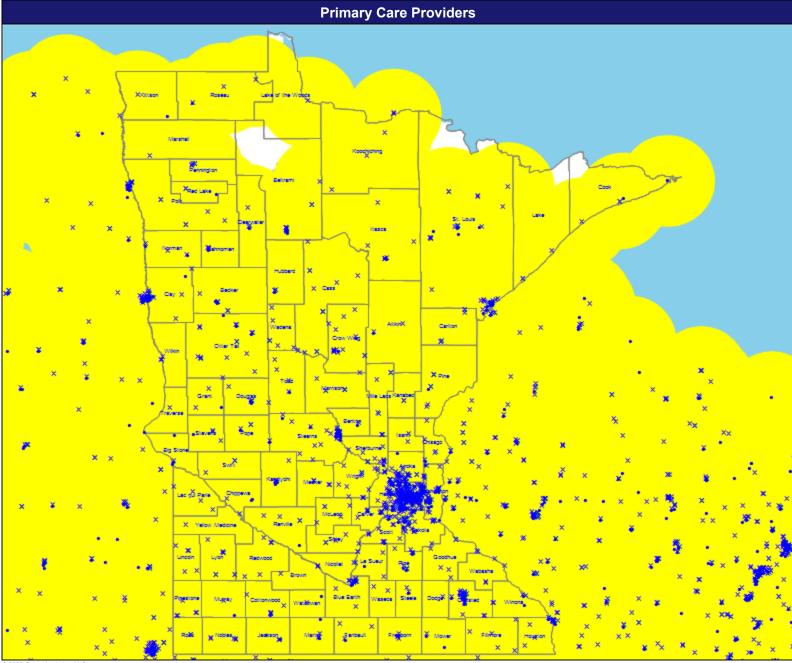

#### Мар

May 16, 2022

Primary Care

41,861 providers at 3,912 locations

- Single providers (1,135)
- × Multiple providers (2,777)
- 30 mile radius

Service Areas

☐ Minnesota