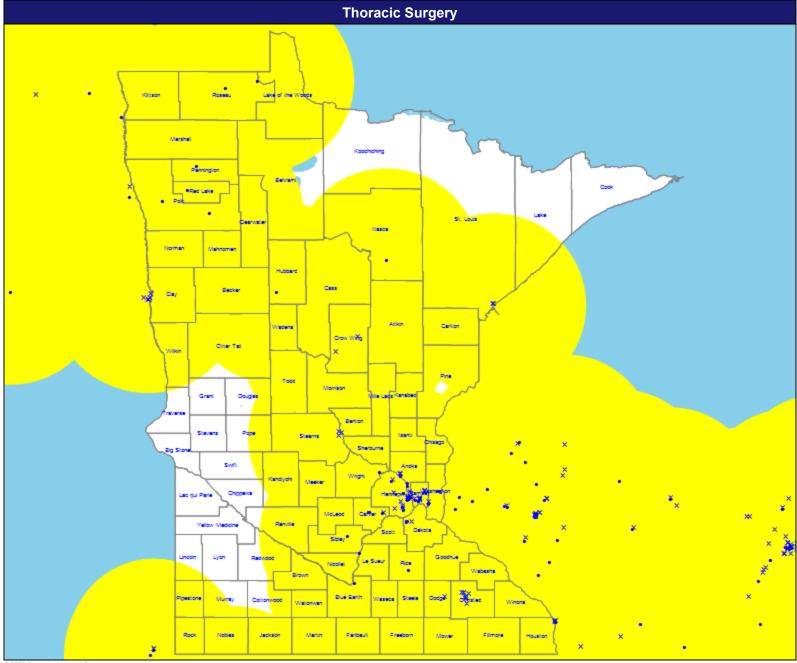

Thoracic Surgery

1,315 providers at 335 locations

- Single providers (118)
- × Multiple providers (217)
- 60 mile radius

Service Areas

☐ Minnesota

34