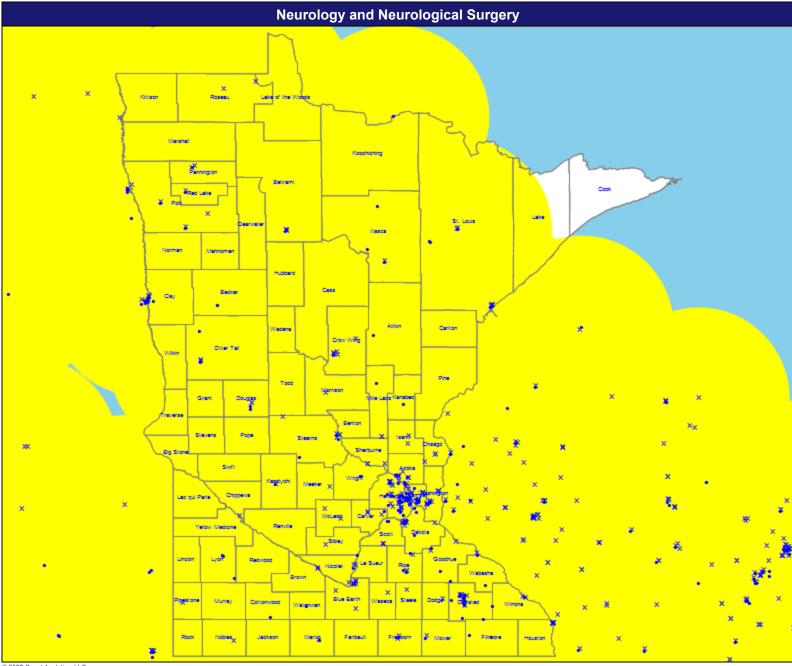

#### Мар

May 16, 2022

Neurolgy and Neurological Surgery

6,737 providers at 963 locations

- Single providers (346)
- × Multiple providers (617)
- 60 mile radius

Service Areas

May 16, 2022