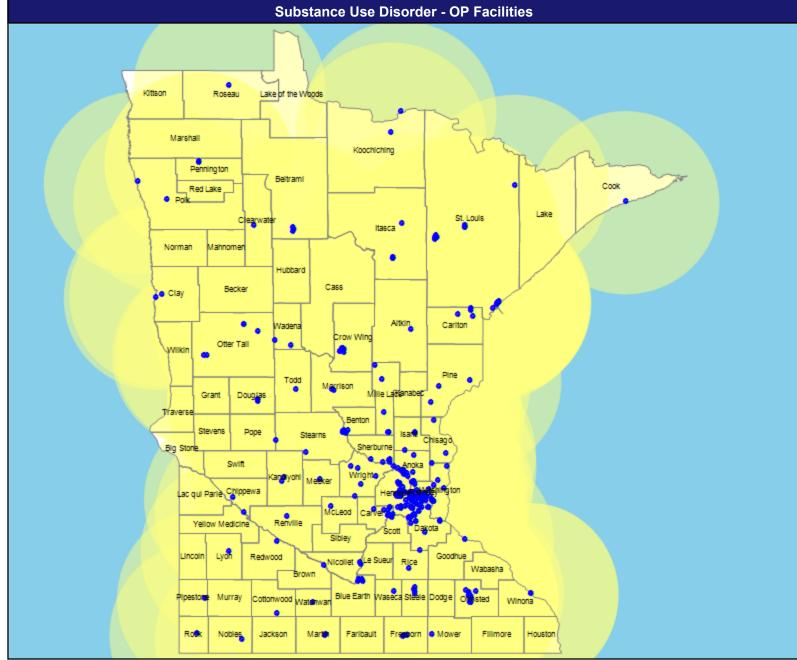

#### **Geographic Overview**

August 25, 2022

SUD Outpatient (MN)

Total Providers: 112

All providers

O 60 mile radius

62.78 miles

May 16, 2022