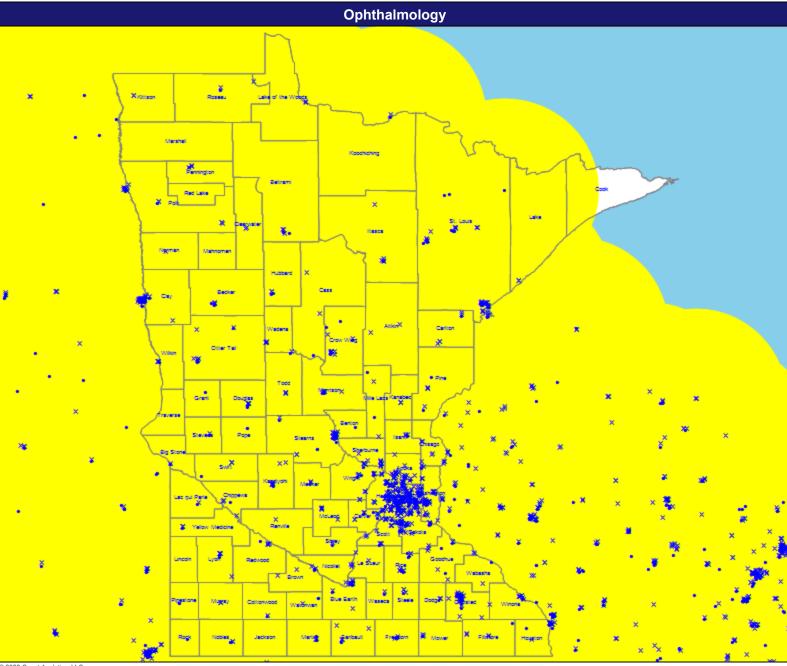

#### Oncology

7,187 providers at 750 locations

- Single providers (221)
- × Multiple providers (529)
- 60 mile radius

Service Areas

Minnesota

May 16, 2022

Ophthalmology

17,079 providers at 2,858 locations

- Single providers (921)
- × Multiple providers (1,937)
- 60 mile radius

Service Areas

☐ Minnesota