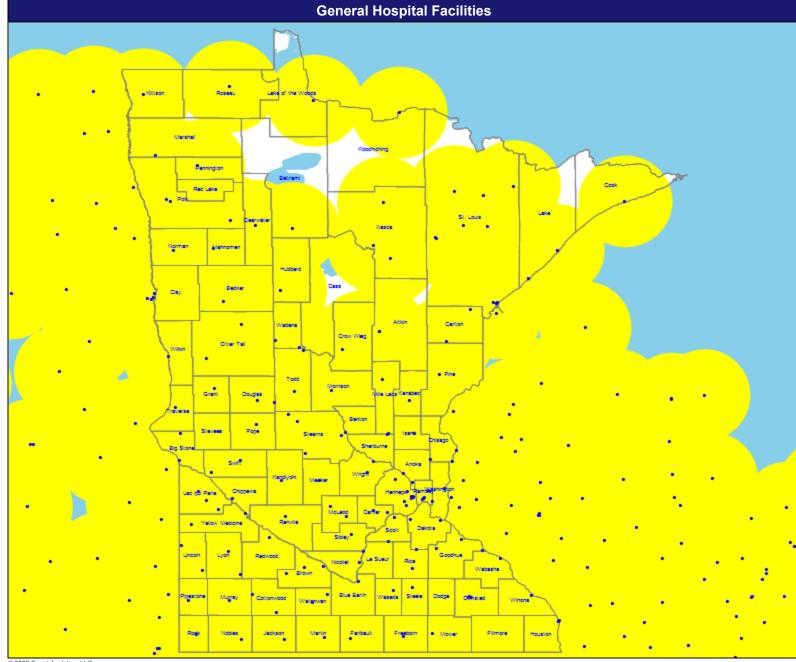

## **Provider Locations**

May 16, 2022

May 16, 2022

Acute Inpatient Hospitals

489 hospitals at 481 locations

All hospitals

30 mile radius

Service Areas