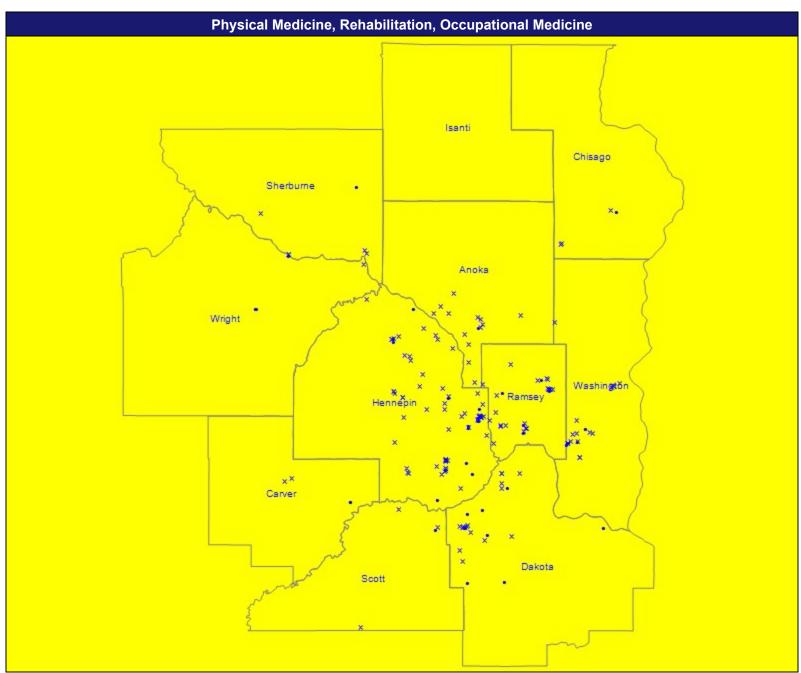

May 20, 2022

Physical Medicine and Rehabilitation

584 providers at 181 locations

- Single providers (40)
- × Multiple providers (141)
- O 60 mile radius

Service Areas

☐ MN Core Counties

May 20, 2022

Pulmonary Disease