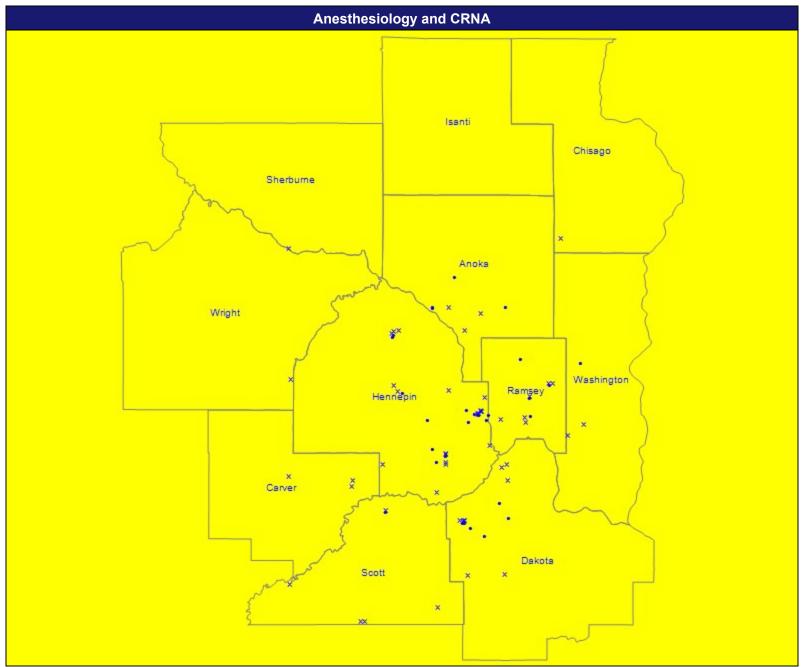

Service Areas

☐ MN Core Counties

May 20, 2022

Anesthesiology and CRNA

619 providers at 80 locations

- Single providers (29)
- × Multiple providers (51)
- O 60 mile radius

Service Areas

☐ MN Core Counties