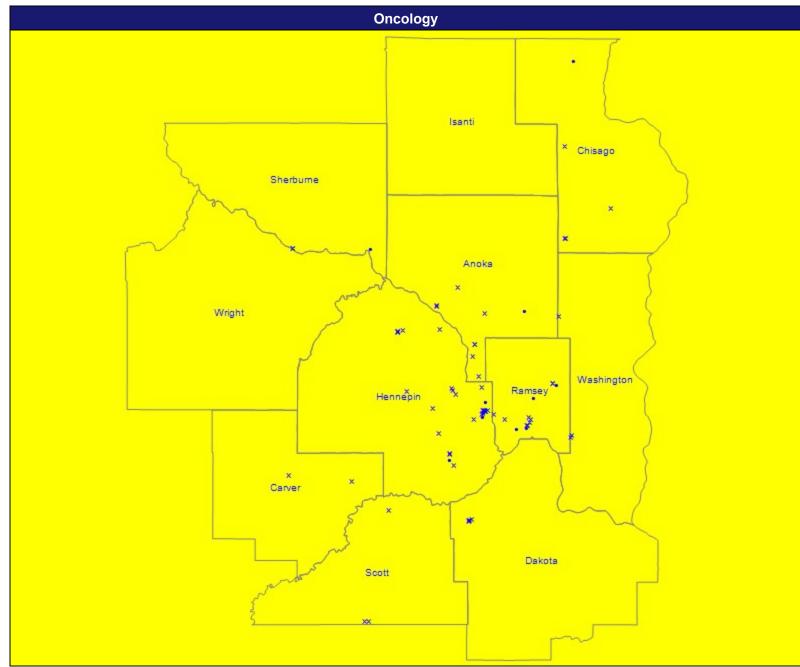

237 providers at 115 locations

- Single providers (33)
- × Multiple providers (82)
- O 60 mile radius

Service Areas

☐ MN Core Counties

May 20, 2022

Oncology

207 providers at 70 locations

- Single providers (11)
- × Multiple providers (59)
- O 60 mile radius