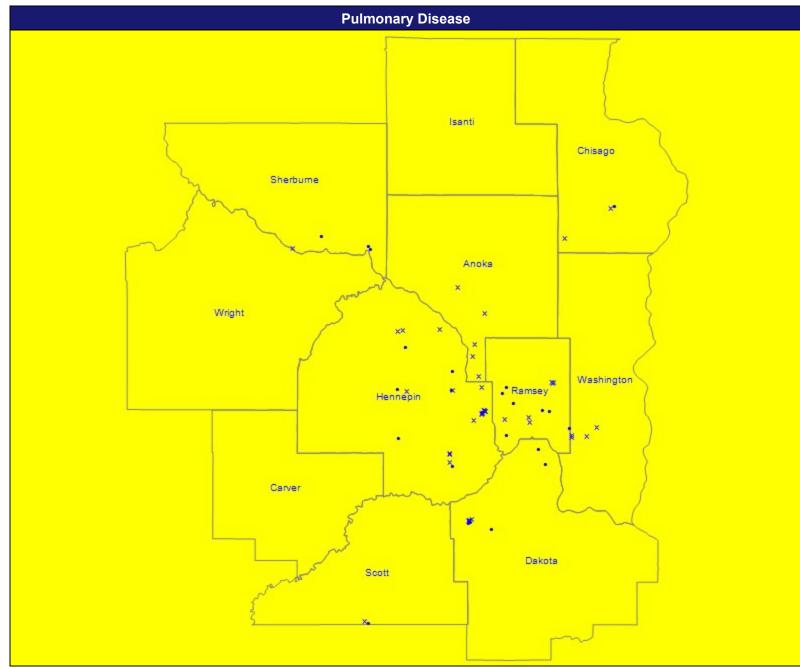

May 20, 2022

Physical Medicine and Rehabilitation

584 providers at 181 locations

- Single providers (40)
- × Multiple providers (141)
- O 60 mile radius

Service Areas

☐ MN Core Counties

May 20, 2022

Pulmonary Disease

90 providers at 64 locations

• Single providers (24)

× Multiple providers (40)

O 60 mile radius

Service Areas

☐ MN Core Counties

May 20, 2022

Radiology