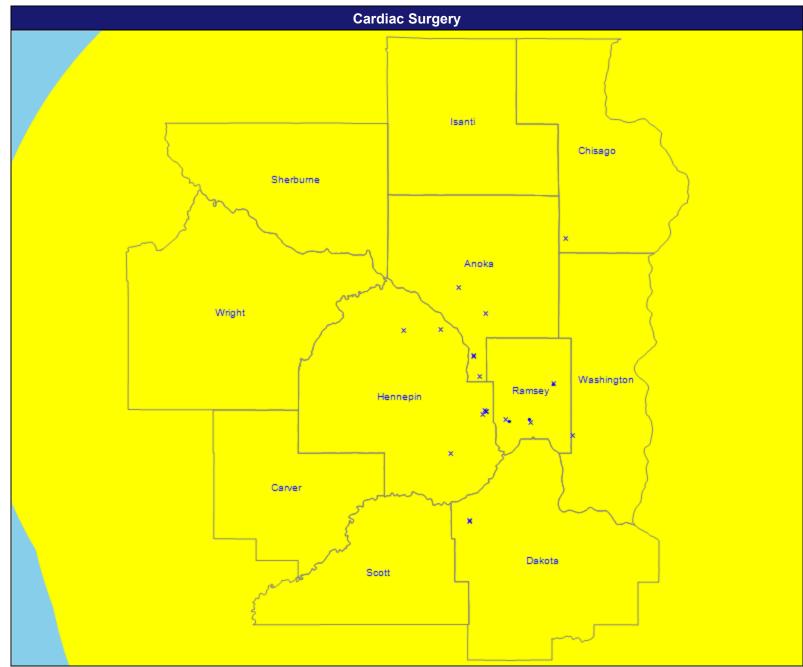

May 20, 2022

Cardiovascular Surgery

4 providers at 22 locations

Single providers (3)

× Multiple providers (19)

O 60 mile radius

Service Areas

☐ MN Core Counties