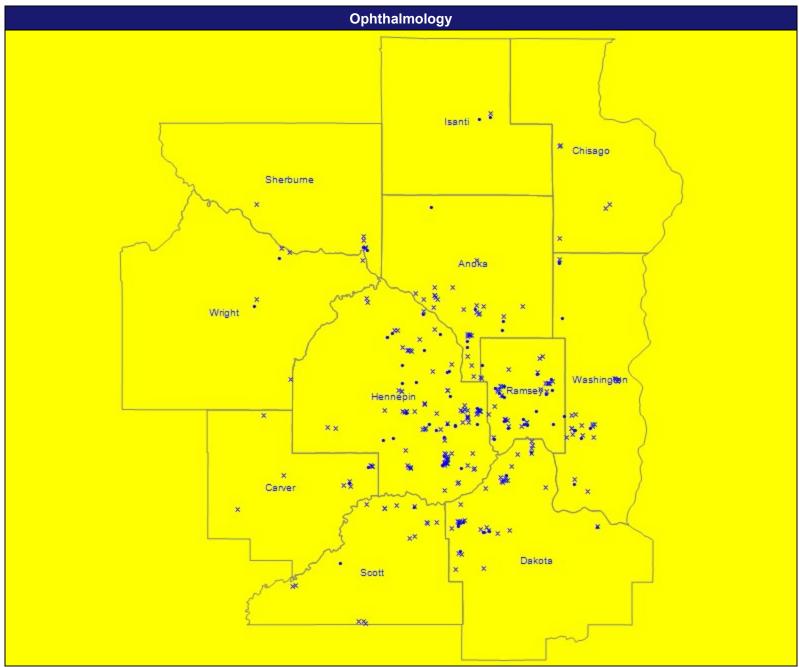

Service Areas

☐ MN Core Counties

May 20, 2022

Ophthalmology

509 providers at 308 locations

- Single providers (80)
- × Multiple providers (228)
- O 60 mile radius

Service Areas

☐ MN Core Counties