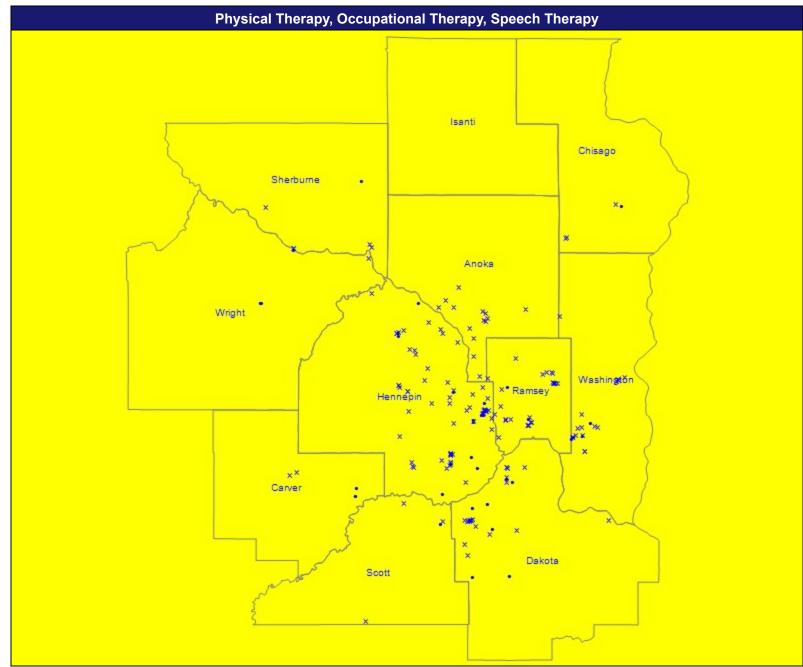

Service Areas

☐ MN Core Counties

May 20, 2022

Therapy Services

753 providers at 188 locations

- Single providers (36)
- × Multiple providers (152)
- O 60 mile radius

Service Areas

☐ MN Core Counties