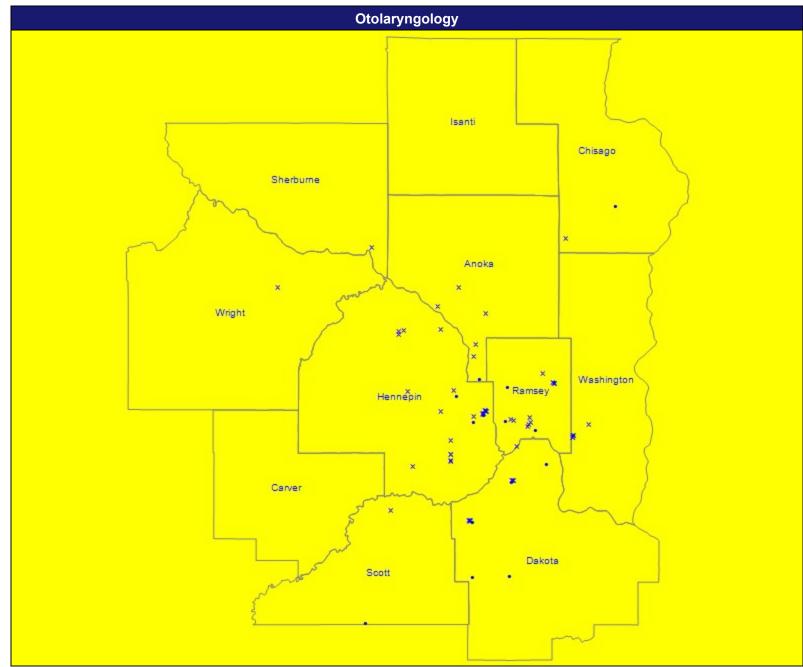

Scott

**Orthopedic Surgery** 

May 20, 2022

Otolaryngology

91 providers at 68 locations

Single providers (15)

× Multiple providers (53)

O 60 mile radius