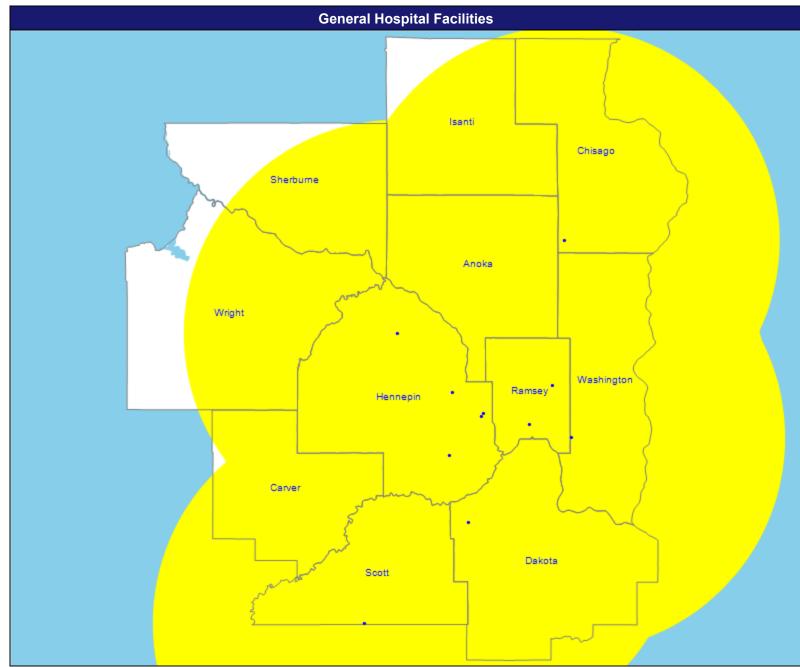

# Provider Locations UnitedHealthcare MNN002 Core Essential

May 20, 2022

May 20, 2022

Acute Inpatient Hospitals

10 hospitals at 11 locations

All hospitals

30 mile radius

Service Areas