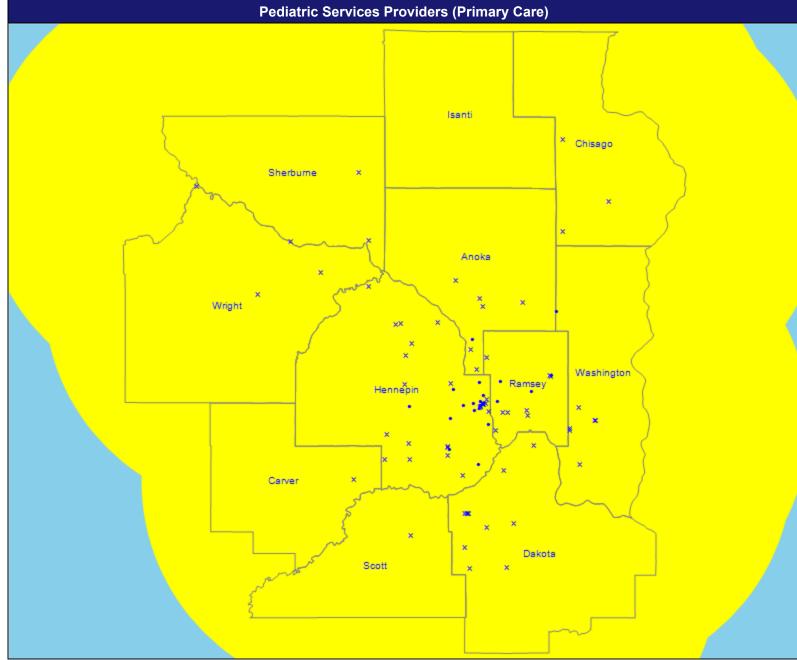

Mental Health Provider

129 providers at 68 locations

- Single providers (26)
- × Multiple providers (42)
- 30 mile radius

Service Areas

☐ MN Core Counties

May 20, 2022

Primary Care - Pediatric

258 providers at 89 locations