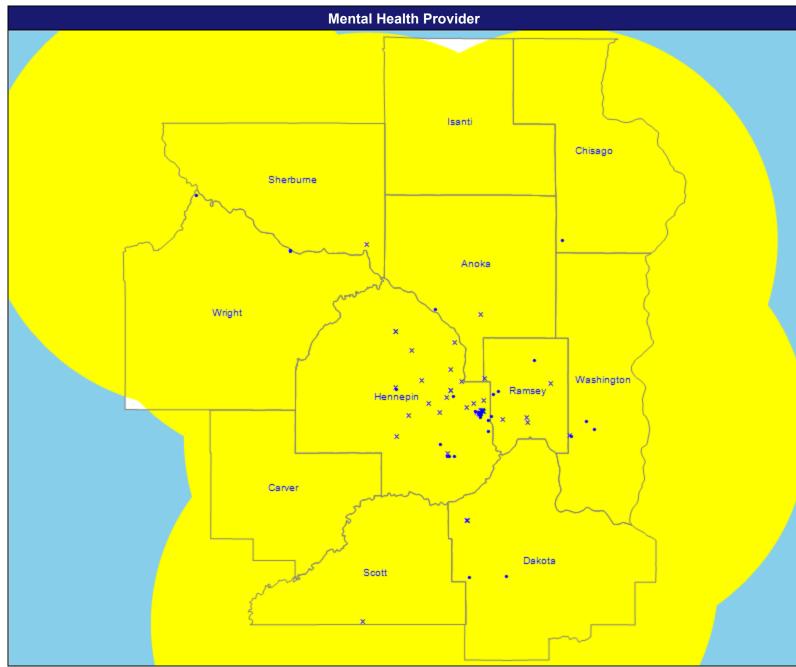

Mental Health Provider

129 providers at 68 locations

- Single providers (26)
- × Multiple providers (42)
- 30 mile radius

Service Areas

☐ MN Core Counties

May 20, 2022

Primary Care - Pediatric

258 providers at 89 locations