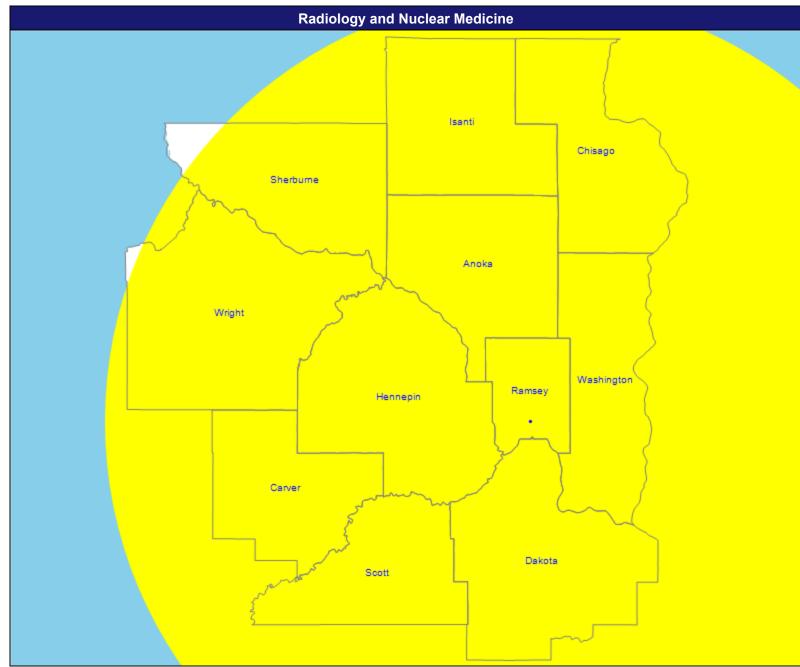

90 providers at 64 locations

• Single providers (24)

× Multiple providers (40)

O 60 mile radius

Service Areas

☐ MN Core Counties

May 20, 2022

Radiology

1 providers at 1 locations

All providers

O 60 mile radius

Service Areas

☐ MN Core Counties

May 20, 2022

Plastic and Reconstructive Surgery

26 providers at 39 locations