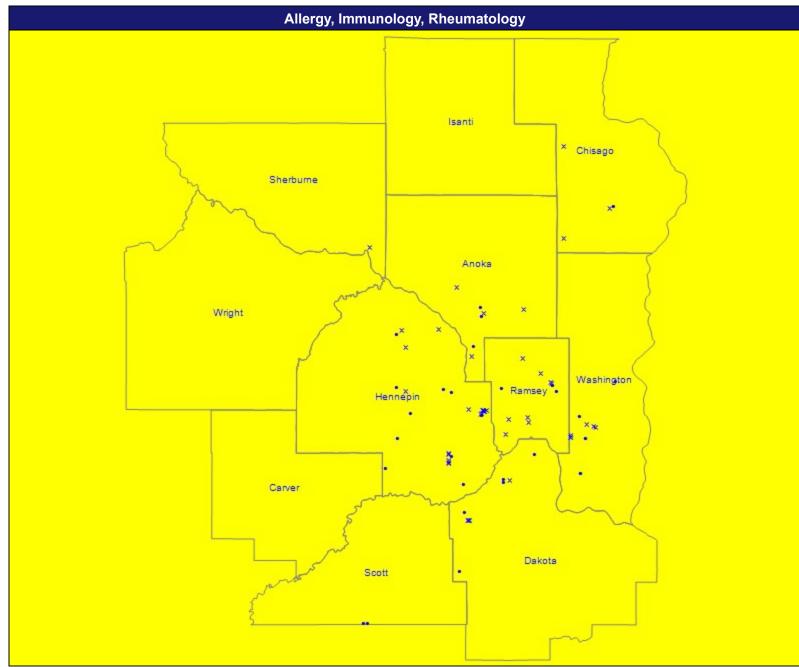

# Specialty Services UnitedHealthcare MNN002 Core Essential

May 20, 2022

May 20, 2022

Allergy and Immunology

55 providers at 75 locations

Single providers (31)

× Multiple providers (44)

O 60 mile radius