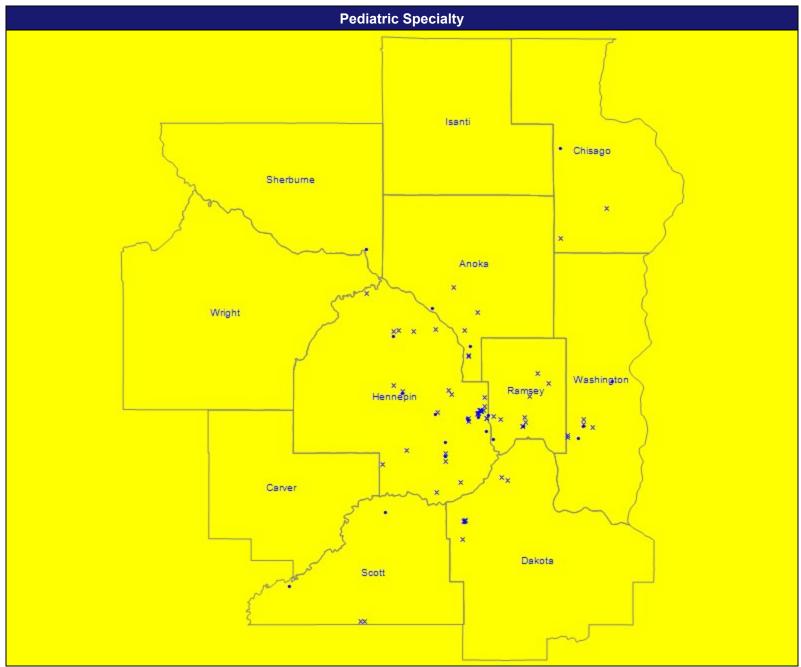

Service Areas

☐ MN Core Counties

May 20, 2022

Pediatric - Specialists

182 providers at 87 locations

Single providers (24)

× Multiple providers (63)

O 60 mile radius