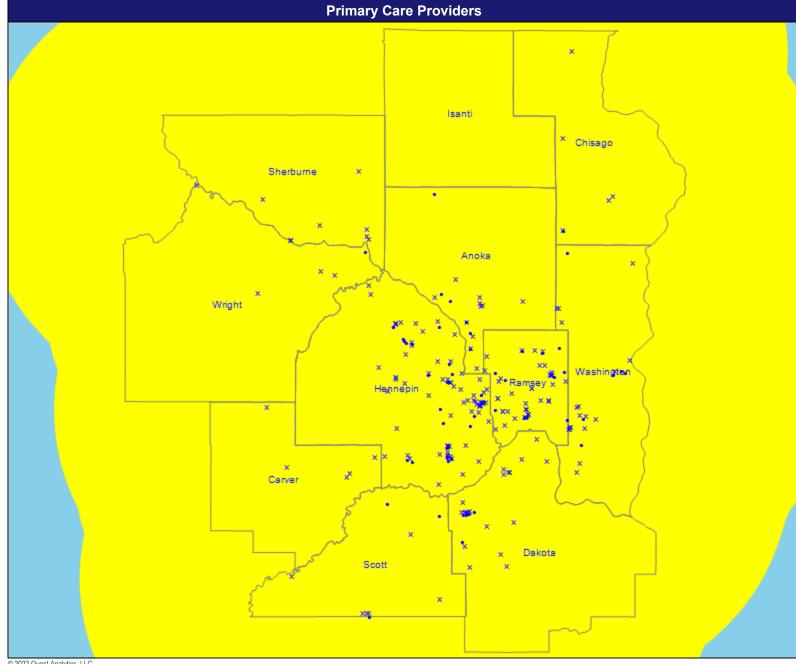

☐ MN Core Counties

May 20, 2022

Primary Care

1,028 providers at 245 locations

- Single providers (60)
- × Multiple providers (185)
- 30 mile radius

☐ MN Core Counties

Service Areas

May 20, 2022